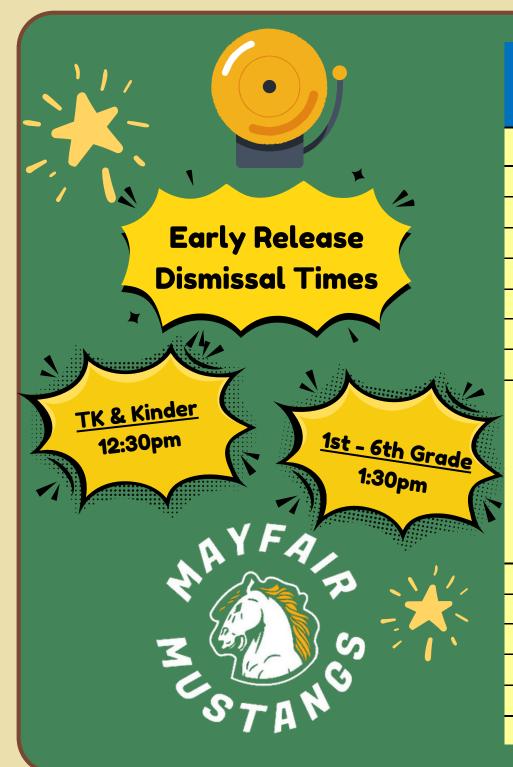

## 2024-2025 School Year Early Release Dates

| Fall Semester              | Spring Semester           |
|----------------------------|---------------------------|
| August 20 <sup>th</sup>    | January 14 <sup>th</sup>  |
| August 27th                | January 28 <sup>th</sup>  |
| September 10 <sup>th</sup> | February 4 <sup>th</sup>  |
| September 17 <sup>th</sup> | February 25 <sup>th</sup> |
| September 24 <sup>th</sup> | March 4 <sup>th</sup>     |
| October 1st                | March 18 <sup>th</sup>    |
| October 8 <sup>th</sup>    | March 25 <sup>th</sup>    |
| Conference Week            | April 1st                 |
| October 21st               | April 8 <sup>th</sup>     |
| October 22 <sup>nd</sup>   | April 29 <sup>th</sup>    |
| October 23 <sup>rd</sup>   | May 6 <sup>th</sup>       |
| October 24th               | May 13 <sup>th</sup>      |
| October 25th               | May 20th                  |
| October 29th               | June 3 <sup>rd</sup>      |
| November 5 <sup>th</sup>   | Last day of school        |
| November 19 <sup>th</sup>  | June 12 <sup>th</sup>     |
| December 3 <sup>rd</sup>   |                           |
| December 10 <sup>th</sup>  | TK/K 12:30                |
| December 17 <sup>th</sup>  | 1st - 6th 12:40           |