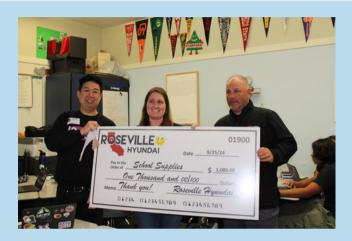

Follow us on Facebook or Instagram to see the amazing things happening here at OHS.

106.5 The End surprised Ms. Haynes with a \$1000 prize to support her classroom.

She was nominated for all of the support and positive energy she brings to our campus.