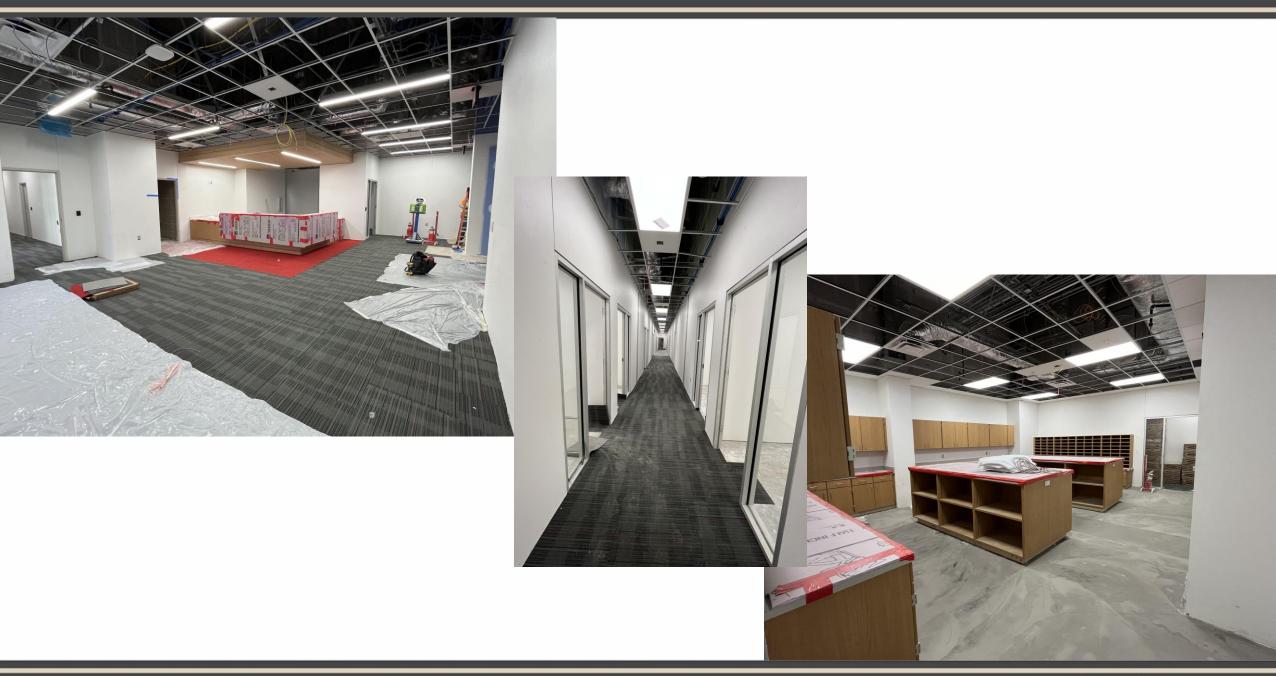

# Facilities, Planning and Construction October 21, 2024



# Construction Update:

- Northwest HS Renovations & Additions 83% Complete
- Old Pike MS Stand Alone Gym 85% Complete
- New NISD Administration Building 40% Complete
- Prairie View Replacement Elementary School 34% Complete
- Justin Replacement Elementary School 28% Complete
- Nance ES Additions and Renovations 20% Complete
- NISD Distribution Center Phase 2 Renovations 47% Complete
- NISD Stadium Renovations 31% Complete
- Middle School #8 5% Complete



## Northwest HS – Renovations & Additions





















# Old Pike MS Stand Alone Gym





# **New NISD Administration Building**













www.nisdtx.org

# Prairie View Replacement ES



# **Justin Replacement ES**



## Nance ES Additions & Renovations









#### **NISD Distribution Center – Phase 2 Renovations**









### **NISD Stadium Renovations**





## Middle School #8