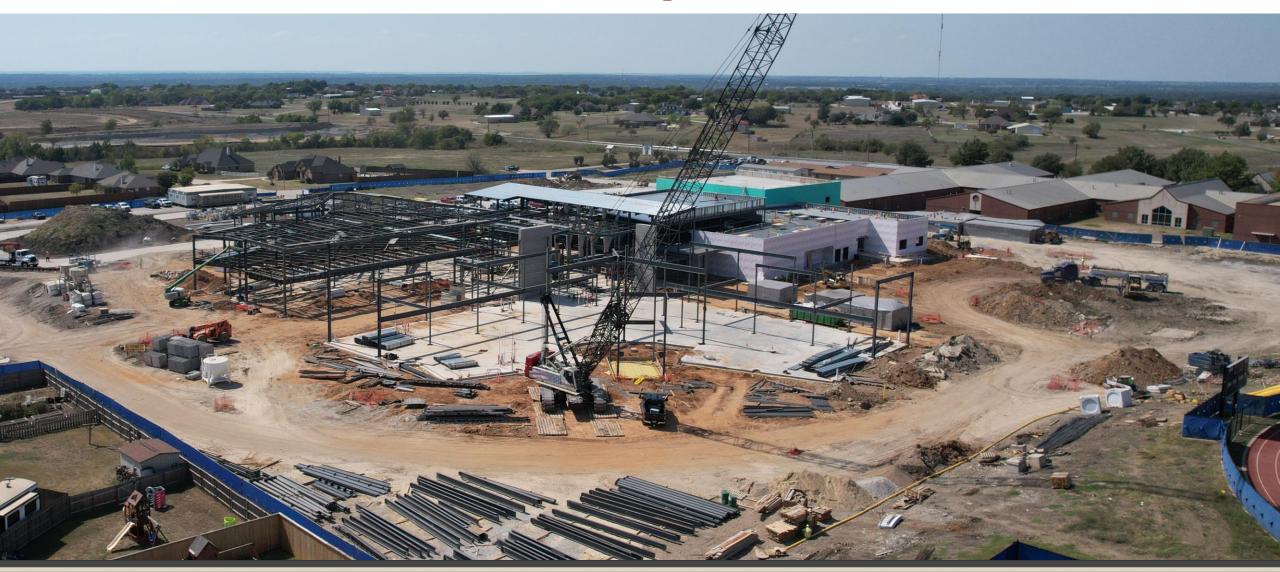

# Facilities, Planning and Construction October 21, 2024



# Construction Update:

- Northwest HS Renovations & Additions 83% Complete
- Old Pike MS Stand Alone Gym 85% Complete
- New NISD Administration Building 40% Complete
- Prairie View Replacement Elementary School 34% Complete
- Justin Replacement Elementary School 28% Complete
- Nance ES Additions and Renovations 20% Complete
- NISD Distribution Center Phase 2 Renovations 47% Complete
- NISD Stadium Renovations 31% Complete
- Middle School #8 5% Complete



## Northwest HS – Renovations & Additions





















# Old Pike MS Stand Alone Gym





# **New NISD Administration Building**













www.nisdtx.org

# Prairie View Replacement ES



# **Justin Replacement ES**



## Nance ES Additions & Renovations









#### **NISD Distribution Center – Phase 2 Renovations**









### **NISD Stadium Renovations**





## Middle School #8