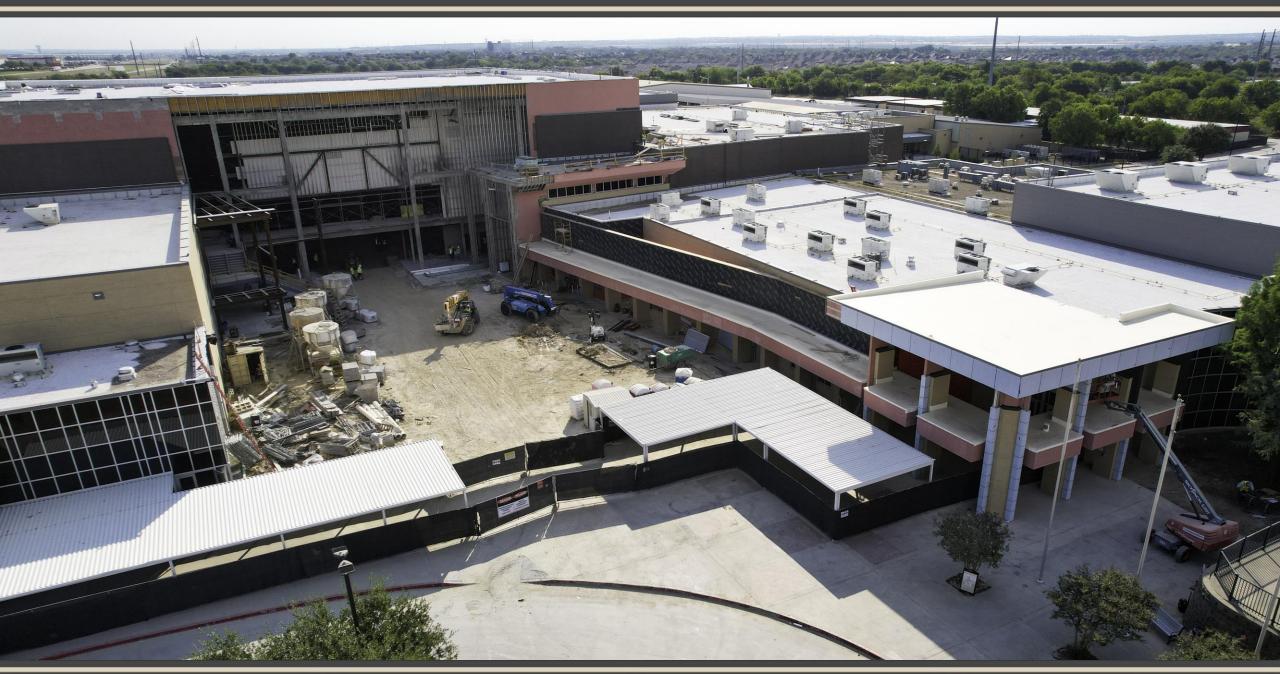

# Facilities, Planning and Construction October 21, 2024



# Construction Update:

- Northwest HS Renovations & Additions 83% Complete
- Old Pike MS Stand Alone Gym 85% Complete
- New NISD Administration Building 40% Complete
- Prairie View Replacement Elementary School 34% Complete
- Justin Replacement Elementary School 28% Complete
- Nance ES Additions and Renovations 20% Complete
- NISD Distribution Center Phase 2 Renovations 47% Complete
- NISD Stadium Renovations 31% Complete
- Middle School #8 5% Complete



## Northwest HS – Renovations & Additions





















# Old Pike MS Stand Alone Gym





# **New NISD Administration Building**













www.nisdtx.org

# Prairie View Replacement ES



# **Justin Replacement ES**



## Nance ES Additions & Renovations









#### **NISD Distribution Center – Phase 2 Renovations**









### **NISD Stadium Renovations**





## Middle School #8