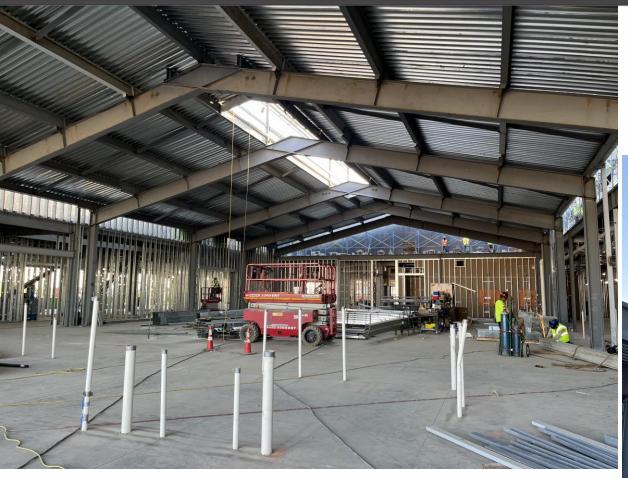

# Facilities, Planning and Construction October 21, 2024



# Construction Update:

- Northwest HS Renovations & Additions 83% Complete
- Old Pike MS Stand Alone Gym 85% Complete
- New NISD Administration Building 40% Complete
- Prairie View Replacement Elementary School 34% Complete
- Justin Replacement Elementary School 28% Complete
- Nance ES Additions and Renovations 20% Complete
- NISD Distribution Center Phase 2 Renovations 47% Complete
- NISD Stadium Renovations 31% Complete
- Middle School #8 5% Complete



## Northwest HS – Renovations & Additions





















# Old Pike MS Stand Alone Gym





# **New NISD Administration Building**













www.nisdtx.org

# Prairie View Replacement ES



# **Justin Replacement ES**



## Nance ES Additions & Renovations









#### **NISD Distribution Center – Phase 2 Renovations**









### **NISD Stadium Renovations**





## Middle School #8