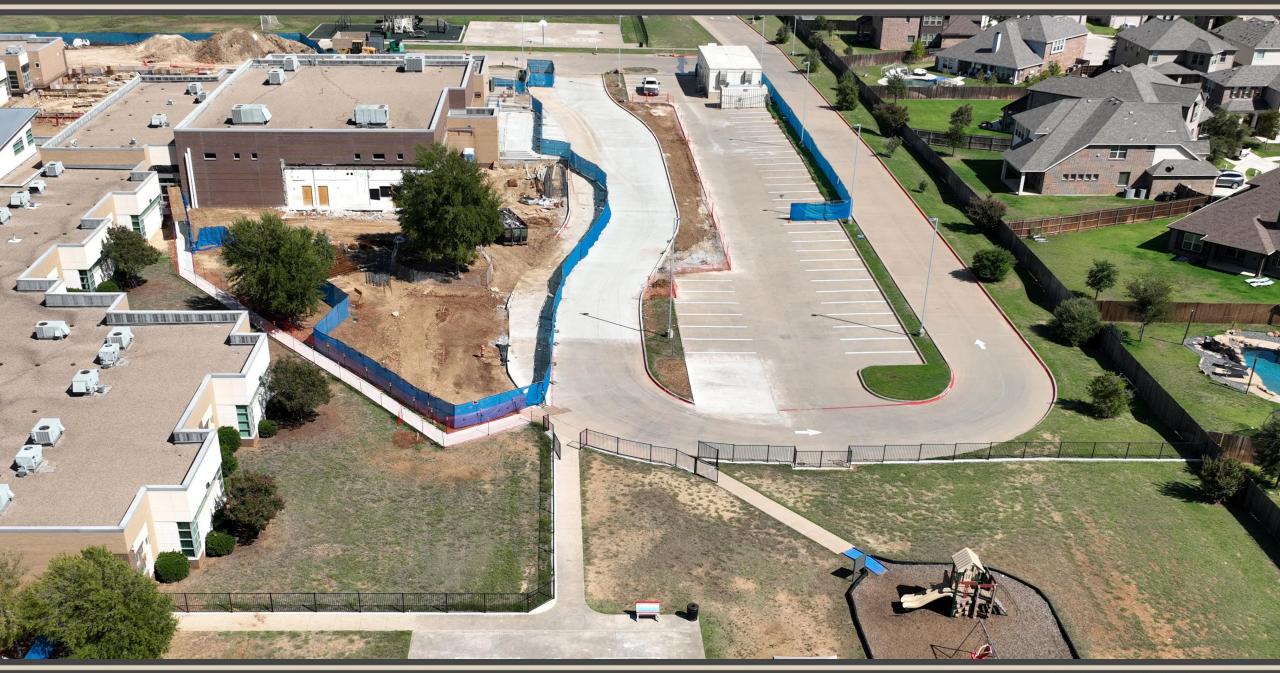

# Facilities, Planning and Construction October 21, 2024



# Construction Update:

- Northwest HS Renovations & Additions 83% Complete
- Old Pike MS Stand Alone Gym 85% Complete
- New NISD Administration Building 40% Complete
- Prairie View Replacement Elementary School 34% Complete
- Justin Replacement Elementary School 28% Complete
- Nance ES Additions and Renovations 20% Complete
- NISD Distribution Center Phase 2 Renovations 47% Complete
- NISD Stadium Renovations 31% Complete
- Middle School #8 5% Complete



## Northwest HS – Renovations & Additions





















# Old Pike MS Stand Alone Gym





# **New NISD Administration Building**













www.nisdtx.org

# Prairie View Replacement ES



# **Justin Replacement ES**



## Nance ES Additions & Renovations









#### **NISD Distribution Center – Phase 2 Renovations**









### **NISD Stadium Renovations**





## Middle School #8