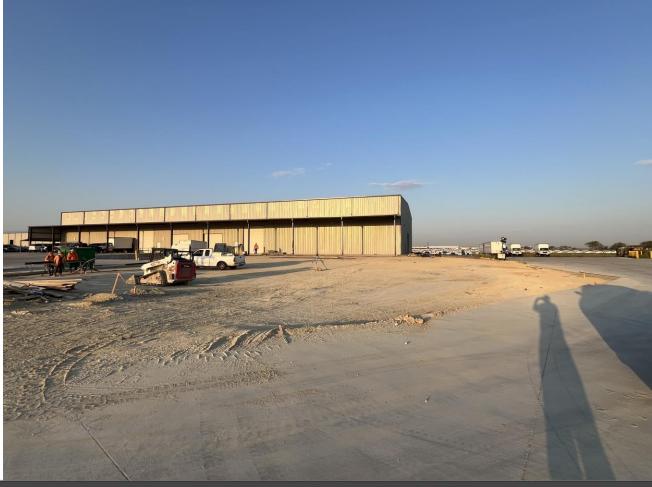

# Construction Update:

- Northwest HS Renovations & Additions 83% Complete
- Old Pike MS Stand Alone Gym 85% Complete
- New NISD Administration Building 40% Complete
- Prairie View Replacement Elementary School 34% Complete
- Justin Replacement Elementary School 28% Complete
- Nance ES Additions and Renovations 20% Complete
- NISD Distribution Center Phase 2 Renovations 47% Complete
- NISD Stadium Renovations 31% Complete
- Middle School #8 5% Complete



## Northwest HS – Renovations & Additions





















# Old Pike MS Stand Alone Gym





# **New NISD Administration Building**













www.nisdtx.org

# Prairie View Replacement ES



# **Justin Replacement ES**



## Nance ES Additions & Renovations









#### **NISD Distribution Center – Phase 2 Renovations**









### **NISD Stadium Renovations**





## Middle School #8