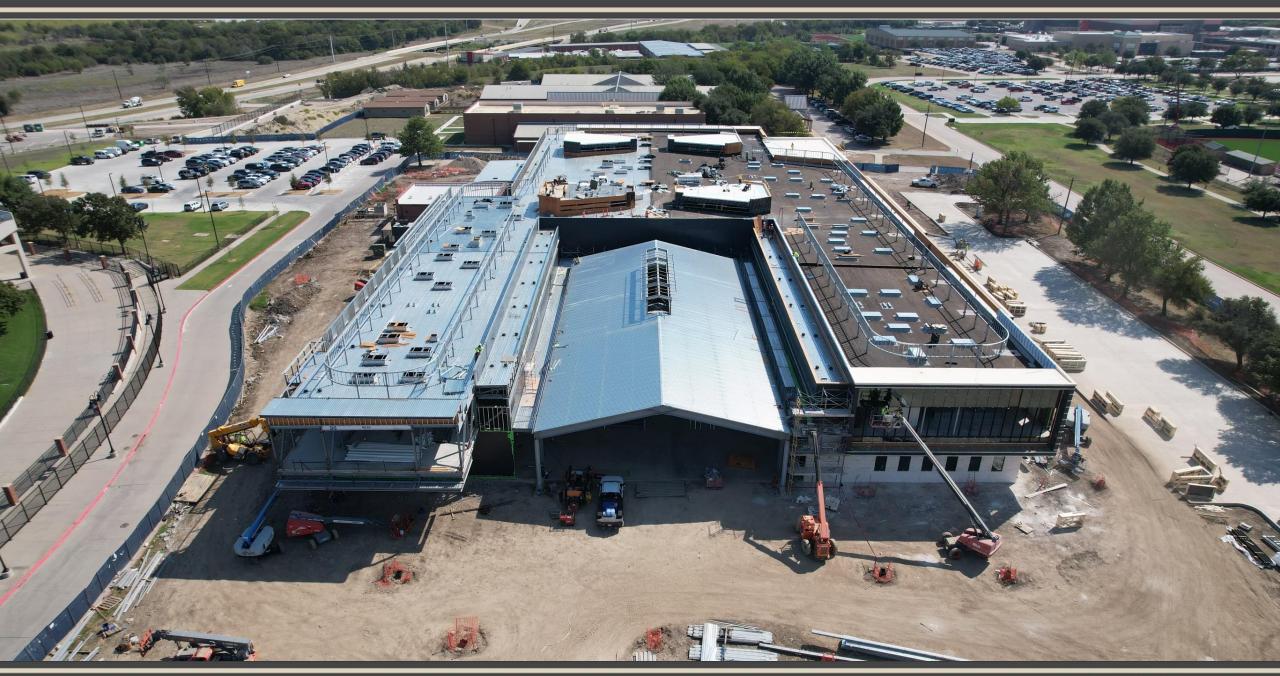

# Facilities, Planning and Construction October 21, 2024



# Construction Update:

- Northwest HS Renovations & Additions 83% Complete
- Old Pike MS Stand Alone Gym 85% Complete
- New NISD Administration Building 40% Complete
- Prairie View Replacement Elementary School 34% Complete
- Justin Replacement Elementary School 28% Complete
- Nance ES Additions and Renovations 20% Complete
- NISD Distribution Center Phase 2 Renovations 47% Complete
- NISD Stadium Renovations 31% Complete
- Middle School #8 5% Complete



## Northwest HS – Renovations & Additions





















# Old Pike MS Stand Alone Gym





# **New NISD Administration Building**













www.nisdtx.org

# Prairie View Replacement ES



# **Justin Replacement ES**



## Nance ES Additions & Renovations









#### **NISD Distribution Center – Phase 2 Renovations**









### **NISD Stadium Renovations**





## Middle School #8