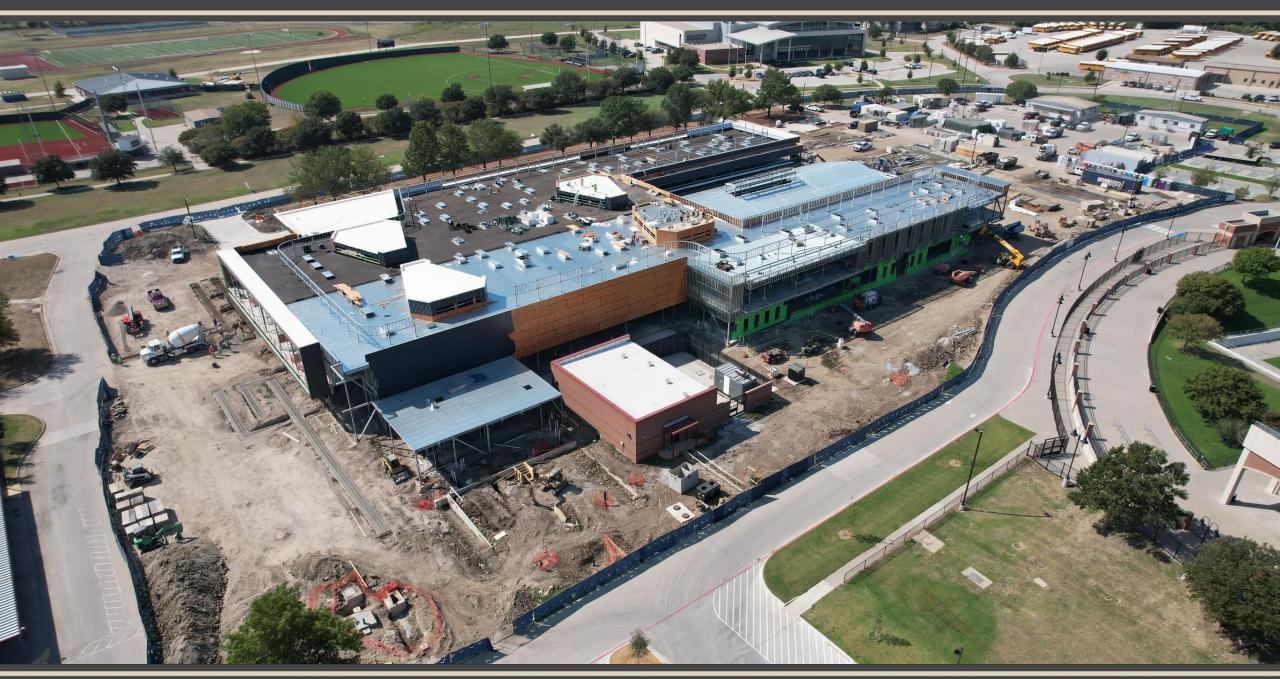

# Facilities, Planning and Construction October 21, 2024



# Construction Update:

- Northwest HS Renovations & Additions 83% Complete
- Old Pike MS Stand Alone Gym 85% Complete
- New NISD Administration Building 40% Complete
- Prairie View Replacement Elementary School 34% Complete
- Justin Replacement Elementary School 28% Complete
- Nance ES Additions and Renovations 20% Complete
- NISD Distribution Center Phase 2 Renovations 47% Complete
- NISD Stadium Renovations 31% Complete
- Middle School #8 5% Complete



## Northwest HS – Renovations & Additions





















# Old Pike MS Stand Alone Gym





# **New NISD Administration Building**













www.nisdtx.org

# Prairie View Replacement ES



# **Justin Replacement ES**



## Nance ES Additions & Renovations









#### **NISD Distribution Center – Phase 2 Renovations**









### **NISD Stadium Renovations**





## Middle School #8