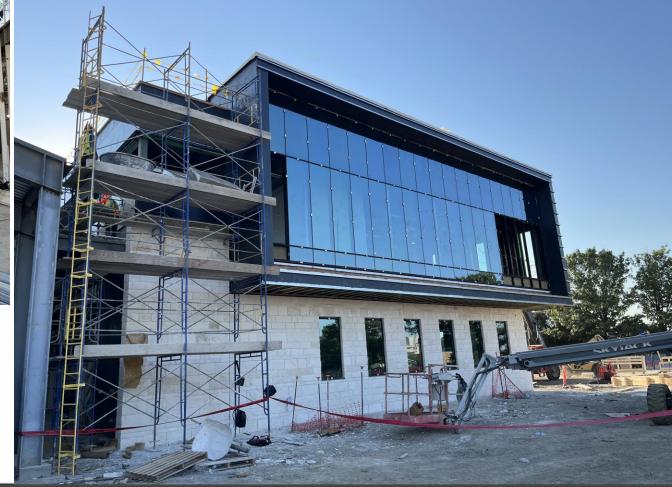

# Facilities, Planning and Construction October 21, 2024



# Construction Update:

- Northwest HS Renovations & Additions 83% Complete
- Old Pike MS Stand Alone Gym 85% Complete
- New NISD Administration Building 40% Complete
- Prairie View Replacement Elementary School 34% Complete
- Justin Replacement Elementary School 28% Complete
- Nance ES Additions and Renovations 20% Complete
- NISD Distribution Center Phase 2 Renovations 47% Complete
- NISD Stadium Renovations 31% Complete
- Middle School #8 5% Complete



## Northwest HS – Renovations & Additions





















# Old Pike MS Stand Alone Gym





# **New NISD Administration Building**













www.nisdtx.org

# Prairie View Replacement ES



# **Justin Replacement ES**



## Nance ES Additions & Renovations









#### **NISD Distribution Center – Phase 2 Renovations**









### **NISD Stadium Renovations**





## Middle School #8