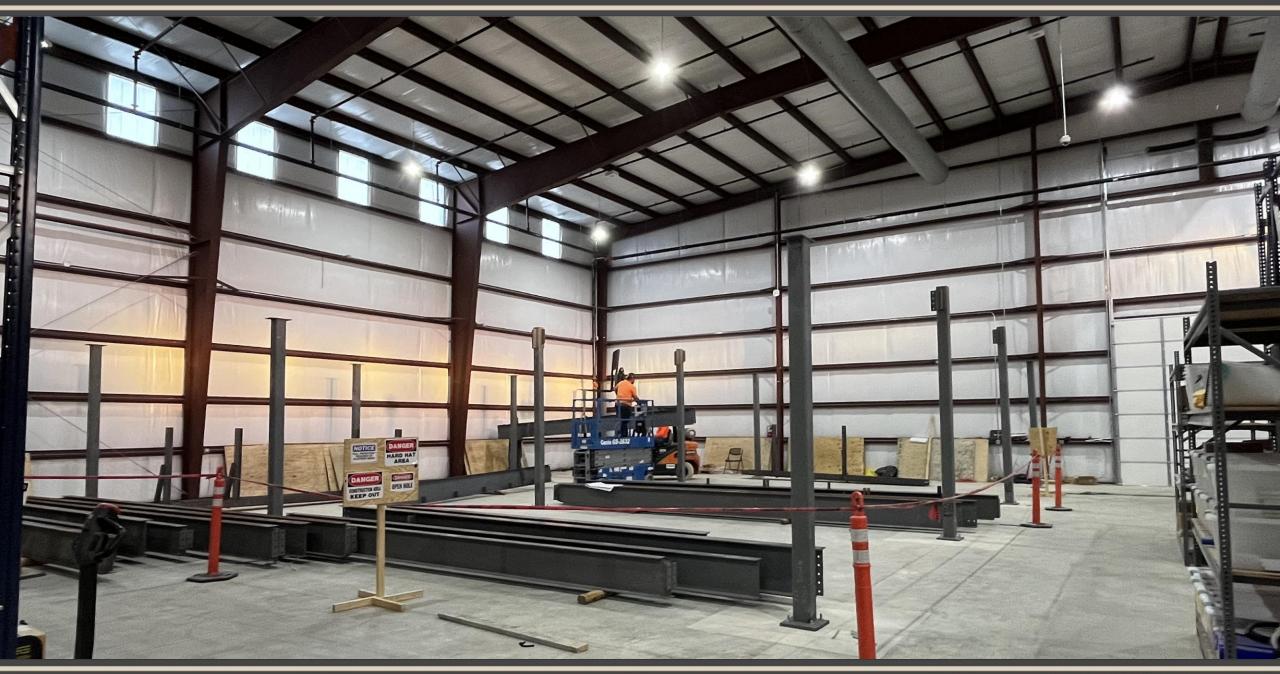

# Construction Update:

- Northwest HS Renovations & Additions 83% Complete
- Old Pike MS Stand Alone Gym 85% Complete
- New NISD Administration Building 40% Complete
- Prairie View Replacement Elementary School 34% Complete
- Justin Replacement Elementary School 28% Complete
- Nance ES Additions and Renovations 20% Complete
- NISD Distribution Center Phase 2 Renovations 47% Complete
- NISD Stadium Renovations 31% Complete
- Middle School #8 5% Complete



## Northwest HS – Renovations & Additions





















# Old Pike MS Stand Alone Gym





# **New NISD Administration Building**













www.nisdtx.org

# Prairie View Replacement ES



# **Justin Replacement ES**



## Nance ES Additions & Renovations









#### **NISD Distribution Center – Phase 2 Renovations**









### **NISD Stadium Renovations**





## Middle School #8