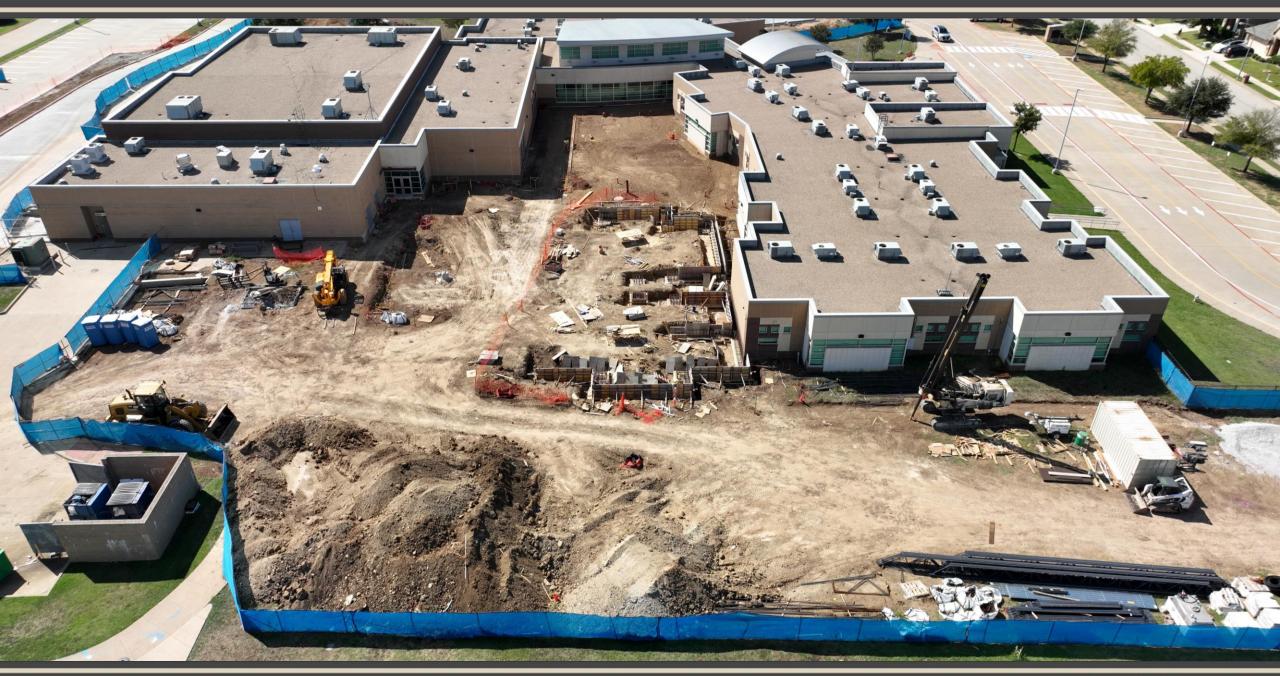

# Facilities, Planning and Construction October 21, 2024



# Construction Update:

- Northwest HS Renovations & Additions 83% Complete
- Old Pike MS Stand Alone Gym 85% Complete
- New NISD Administration Building 40% Complete
- Prairie View Replacement Elementary School 34% Complete
- Justin Replacement Elementary School 28% Complete
- Nance ES Additions and Renovations 20% Complete
- NISD Distribution Center Phase 2 Renovations 47% Complete
- NISD Stadium Renovations 31% Complete
- Middle School #8 5% Complete



## Northwest HS – Renovations & Additions





















# Old Pike MS Stand Alone Gym





# **New NISD Administration Building**













www.nisdtx.org

# Prairie View Replacement ES



# **Justin Replacement ES**



## Nance ES Additions & Renovations









#### **NISD Distribution Center – Phase 2 Renovations**









### **NISD Stadium Renovations**





## Middle School #8