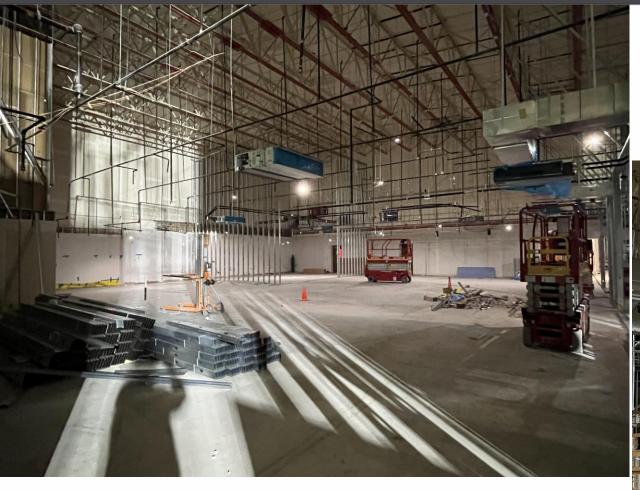

# Facilities, Planning and Construction October 21, 2024



# Construction Update:

- Northwest HS Renovations & Additions 83% Complete
- Old Pike MS Stand Alone Gym 85% Complete
- New NISD Administration Building 40% Complete
- Prairie View Replacement Elementary School 34% Complete
- Justin Replacement Elementary School 28% Complete
- Nance ES Additions and Renovations 20% Complete
- NISD Distribution Center Phase 2 Renovations 47% Complete
- NISD Stadium Renovations 31% Complete
- Middle School #8 5% Complete



## Northwest HS – Renovations & Additions





















# Old Pike MS Stand Alone Gym





# **New NISD Administration Building**













www.nisdtx.org

# Prairie View Replacement ES



# **Justin Replacement ES**



## Nance ES Additions & Renovations









#### **NISD Distribution Center – Phase 2 Renovations**









### **NISD Stadium Renovations**





## Middle School #8