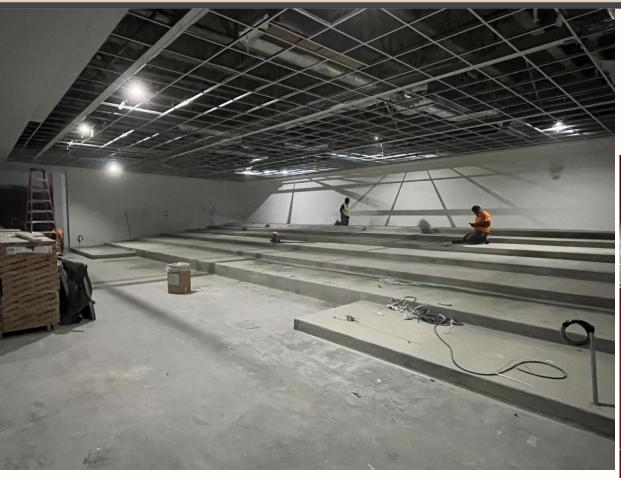

# Facilities, Planning and Construction October 21, 2024



# Construction Update:

- Northwest HS Renovations & Additions 83% Complete
- Old Pike MS Stand Alone Gym 85% Complete
- New NISD Administration Building 40% Complete
- Prairie View Replacement Elementary School 34% Complete
- Justin Replacement Elementary School 28% Complete
- Nance ES Additions and Renovations 20% Complete
- NISD Distribution Center Phase 2 Renovations 47% Complete
- NISD Stadium Renovations 31% Complete
- Middle School #8 5% Complete



## Northwest HS – Renovations & Additions





















# Old Pike MS Stand Alone Gym





# **New NISD Administration Building**













www.nisdtx.org

# Prairie View Replacement ES



# **Justin Replacement ES**



## Nance ES Additions & Renovations









#### **NISD Distribution Center – Phase 2 Renovations**









### **NISD Stadium Renovations**





## Middle School #8