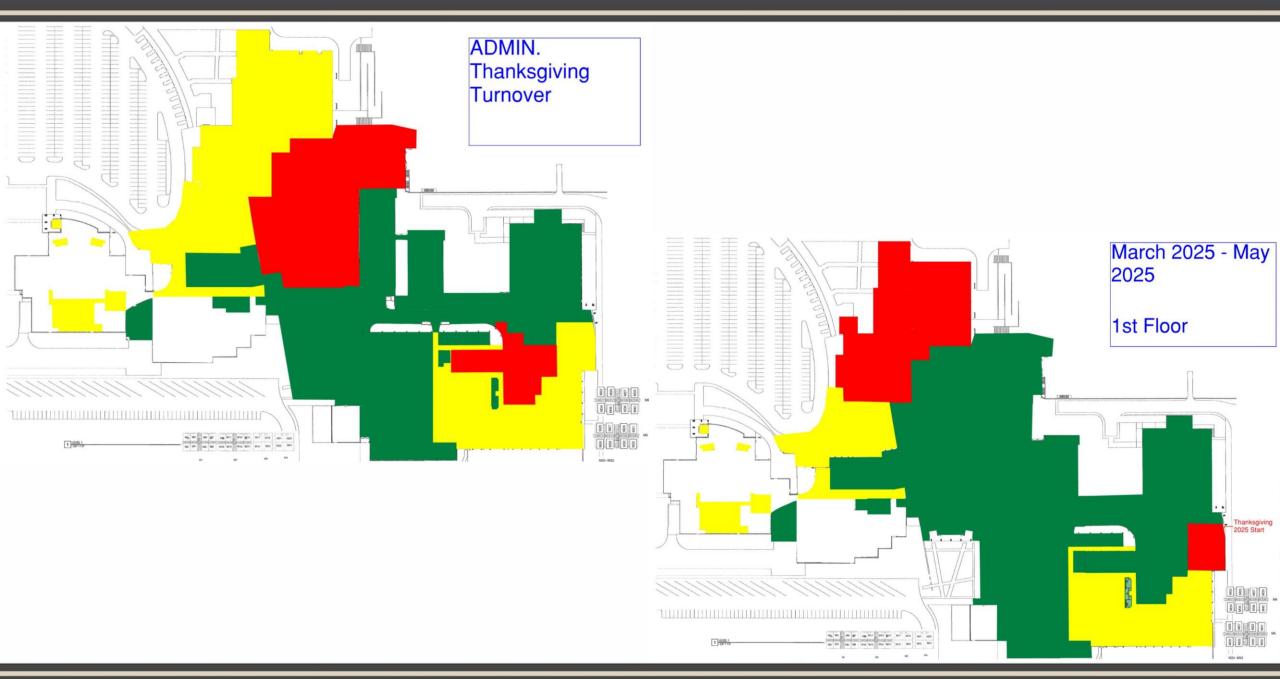

# Facilities, Planning and Construction October 21, 2024



# Construction Update:

- Northwest HS Renovations & Additions 83% Complete
- Old Pike MS Stand Alone Gym 85% Complete
- New NISD Administration Building 40% Complete
- Prairie View Replacement Elementary School 34% Complete
- Justin Replacement Elementary School 28% Complete
- Nance ES Additions and Renovations 20% Complete
- NISD Distribution Center Phase 2 Renovations 47% Complete
- NISD Stadium Renovations 31% Complete
- Middle School #8 5% Complete



## Northwest HS – Renovations & Additions





















# Old Pike MS Stand Alone Gym





# **New NISD Administration Building**













www.nisdtx.org

# Prairie View Replacement ES



# **Justin Replacement ES**



## Nance ES Additions & Renovations









#### **NISD Distribution Center – Phase 2 Renovations**









### **NISD Stadium Renovations**





## Middle School #8