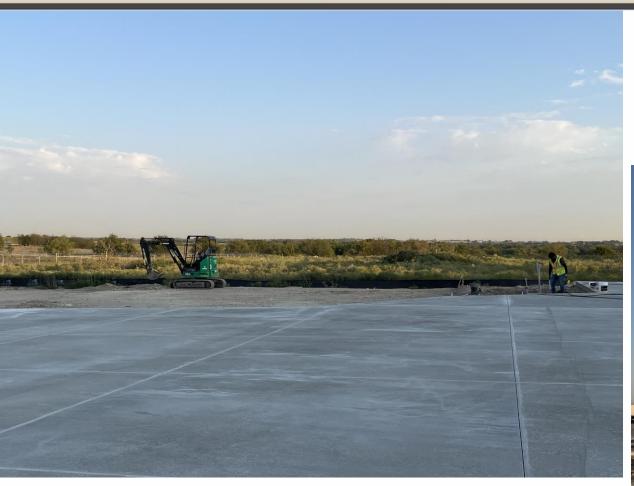

4



# Construction Update:

- Northwest HS Renovations & Additions 83% Complete
- Old Pike MS Stand Alone Gym 85% Complete
- New NISD Administration Building 40% Complete
- Prairie View Replacement Elementary School 34% Complete
- Justin Replacement Elementary School 28% Complete
- Nance ES Additions and Renovations 20% Complete
- NISD Distribution Center Phase 2 Renovations 47% Complete
- NISD Stadium Renovations 31% Complete
- Middle School #8 5% Complete



## Northwest HS – Renovations & Additions





















# Old Pike MS Stand Alone Gym





# **New NISD Administration Building**













www.nisdtx.org

# Prairie View Replacement ES



# **Justin Replacement ES**



## Nance ES Additions & Renovations









#### **NISD Distribution Center – Phase 2 Renovations**









### **NISD Stadium Renovations**





## Middle School #8