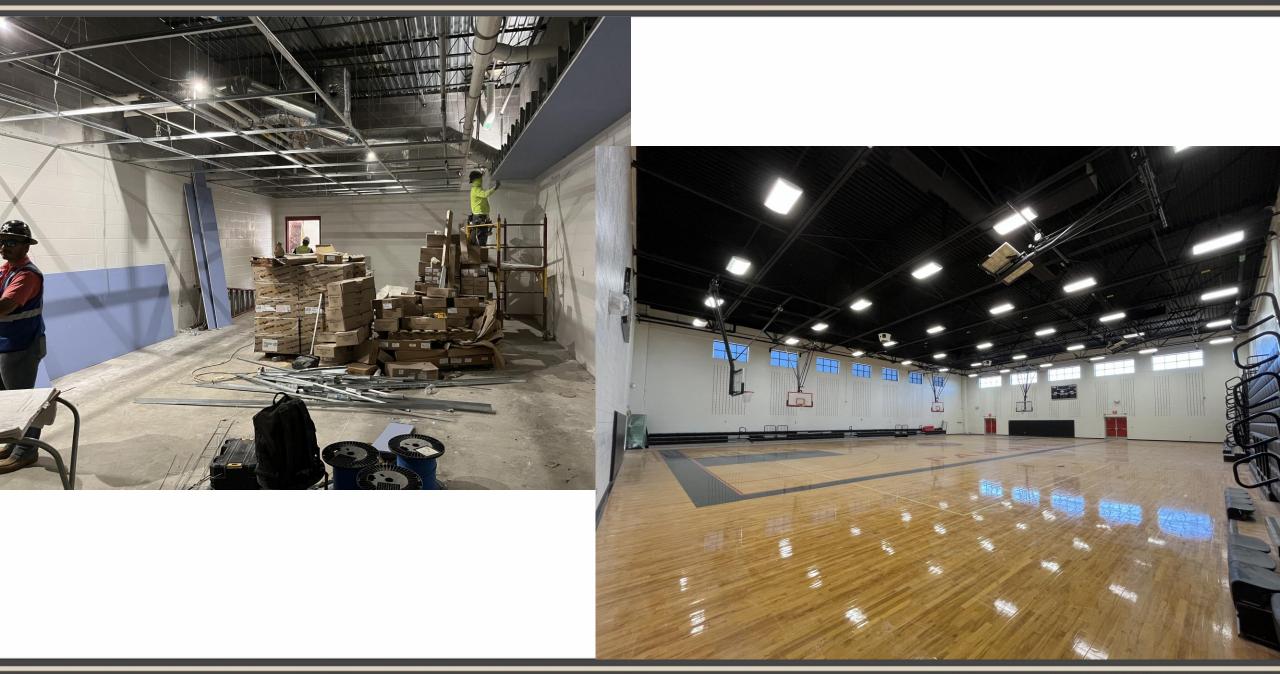

# Facilities, Planning and Construction October 21, 2024



# Construction Update:

- Northwest HS Renovations & Additions 83% Complete
- Old Pike MS Stand Alone Gym 85% Complete
- New NISD Administration Building 40% Complete
- Prairie View Replacement Elementary School 34% Complete
- Justin Replacement Elementary School 28% Complete
- Nance ES Additions and Renovations 20% Complete
- NISD Distribution Center Phase 2 Renovations 47% Complete
- NISD Stadium Renovations 31% Complete
- Middle School #8 5% Complete



## Northwest HS – Renovations & Additions





















# Old Pike MS Stand Alone Gym





# **New NISD Administration Building**













www.nisdtx.org

# Prairie View Replacement ES



# **Justin Replacement ES**



## Nance ES Additions & Renovations









#### **NISD Distribution Center – Phase 2 Renovations**









### **NISD Stadium Renovations**





## Middle School #8