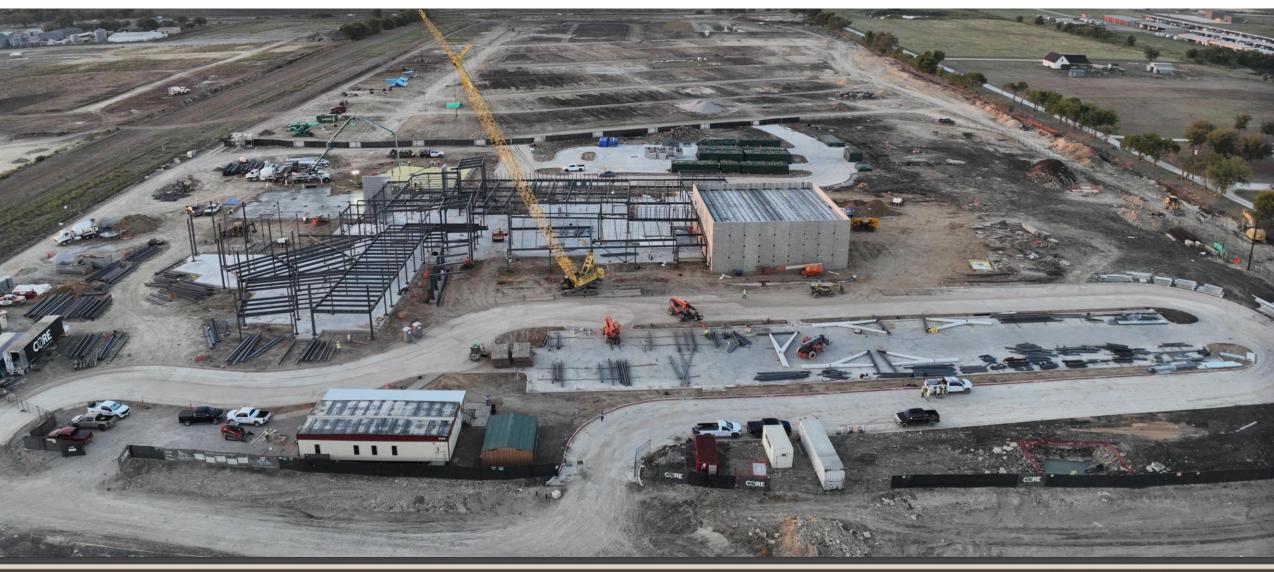

# Facilities, Planning and Construction October 21, 2024



# Construction Update:

- Northwest HS Renovations & Additions 83% Complete
- Old Pike MS Stand Alone Gym 85% Complete
- New NISD Administration Building 40% Complete
- Prairie View Replacement Elementary School 34% Complete
- Justin Replacement Elementary School 28% Complete
- Nance ES Additions and Renovations 20% Complete
- NISD Distribution Center Phase 2 Renovations 47% Complete
- NISD Stadium Renovations 31% Complete
- Middle School #8 5% Complete



## Northwest HS – Renovations & Additions





















# Old Pike MS Stand Alone Gym





# **New NISD Administration Building**













www.nisdtx.org

# Prairie View Replacement ES



# **Justin Replacement ES**



## Nance ES Additions & Renovations









#### **NISD Distribution Center – Phase 2 Renovations**









### **NISD Stadium Renovations**





## Middle School #8