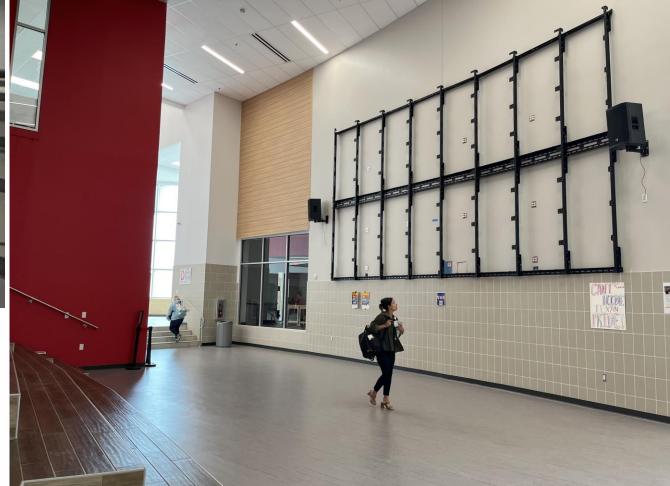

# Facilities, Planning and Construction October 21, 2024



# Construction Update:

- Northwest HS Renovations & Additions 83% Complete
- Old Pike MS Stand Alone Gym 85% Complete
- New NISD Administration Building 40% Complete
- Prairie View Replacement Elementary School 34% Complete
- Justin Replacement Elementary School 28% Complete
- Nance ES Additions and Renovations 20% Complete
- NISD Distribution Center Phase 2 Renovations 47% Complete
- NISD Stadium Renovations 31% Complete
- Middle School #8 5% Complete



## Northwest HS – Renovations & Additions





















# Old Pike MS Stand Alone Gym





# **New NISD Administration Building**













www.nisdtx.org

# Prairie View Replacement ES



# **Justin Replacement ES**



## Nance ES Additions & Renovations









#### **NISD Distribution Center – Phase 2 Renovations**









### **NISD Stadium Renovations**





## Middle School #8