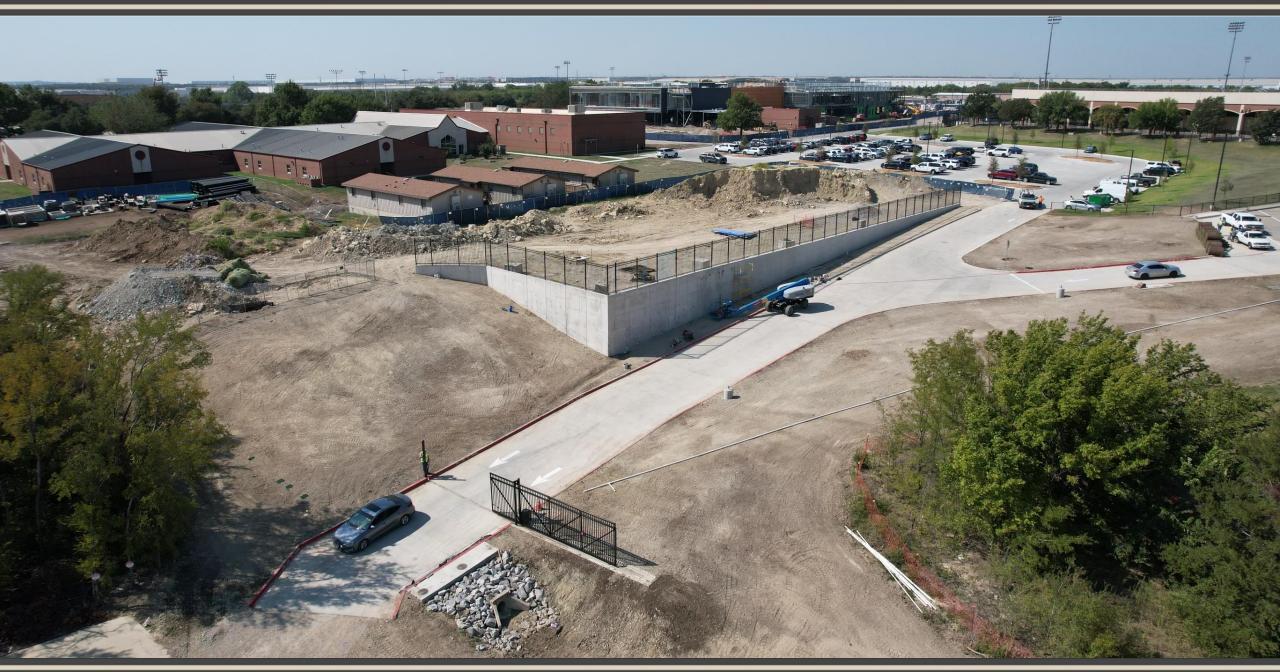

# Facilities, Planning and Construction October 21, 2024



# Construction Update:

- Northwest HS Renovations & Additions 83% Complete
- Old Pike MS Stand Alone Gym 85% Complete
- New NISD Administration Building 40% Complete
- Prairie View Replacement Elementary School 34% Complete
- Justin Replacement Elementary School 28% Complete
- Nance ES Additions and Renovations 20% Complete
- NISD Distribution Center Phase 2 Renovations 47% Complete
- NISD Stadium Renovations 31% Complete
- Middle School #8 5% Complete



## Northwest HS – Renovations & Additions





















# Old Pike MS Stand Alone Gym





# **New NISD Administration Building**













www.nisdtx.org

# Prairie View Replacement ES



# **Justin Replacement ES**



## Nance ES Additions & Renovations









#### **NISD Distribution Center – Phase 2 Renovations**









### **NISD Stadium Renovations**





## Middle School #8