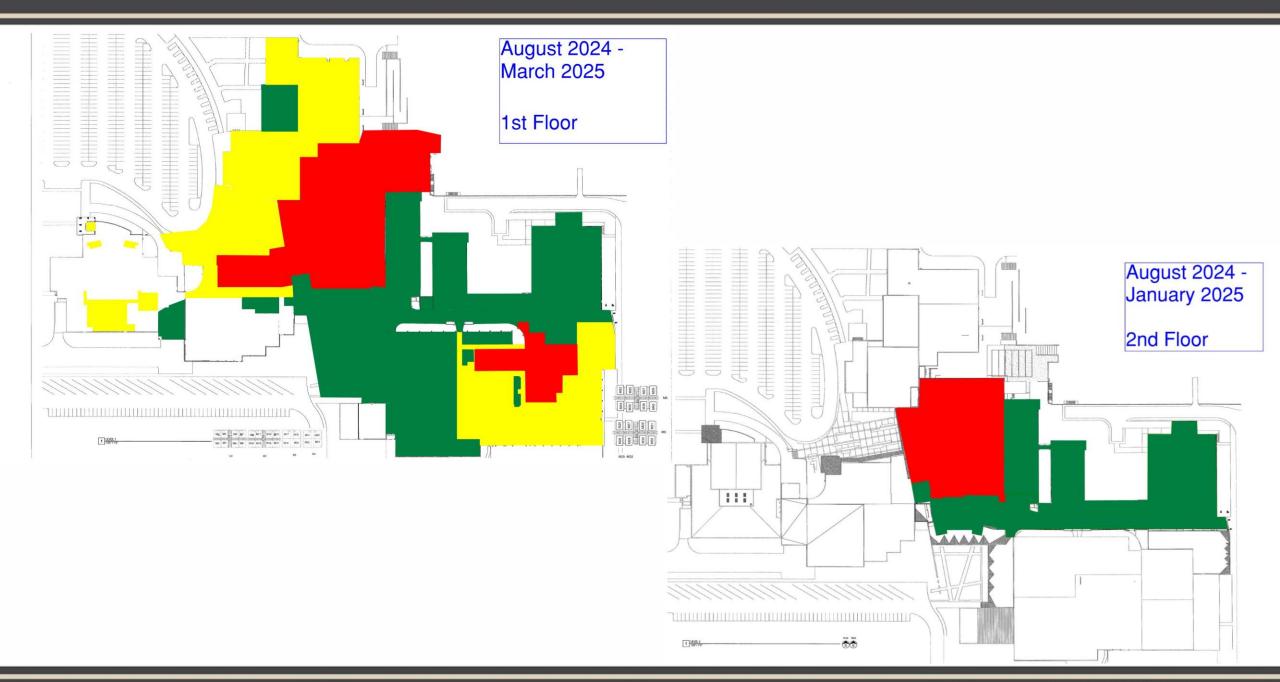

# Facilities, Planning and Construction October 21, 2024



# Construction Update:

- Northwest HS Renovations & Additions 83% Complete
- Old Pike MS Stand Alone Gym 85% Complete
- New NISD Administration Building 40% Complete
- Prairie View Replacement Elementary School 34% Complete
- Justin Replacement Elementary School 28% Complete
- Nance ES Additions and Renovations 20% Complete
- NISD Distribution Center Phase 2 Renovations 47% Complete
- NISD Stadium Renovations 31% Complete
- Middle School #8 5% Complete



## Northwest HS – Renovations & Additions





















# Old Pike MS Stand Alone Gym





# **New NISD Administration Building**













www.nisdtx.org

# Prairie View Replacement ES



# **Justin Replacement ES**



## Nance ES Additions & Renovations









#### **NISD Distribution Center – Phase 2 Renovations**









### **NISD Stadium Renovations**





## Middle School #8