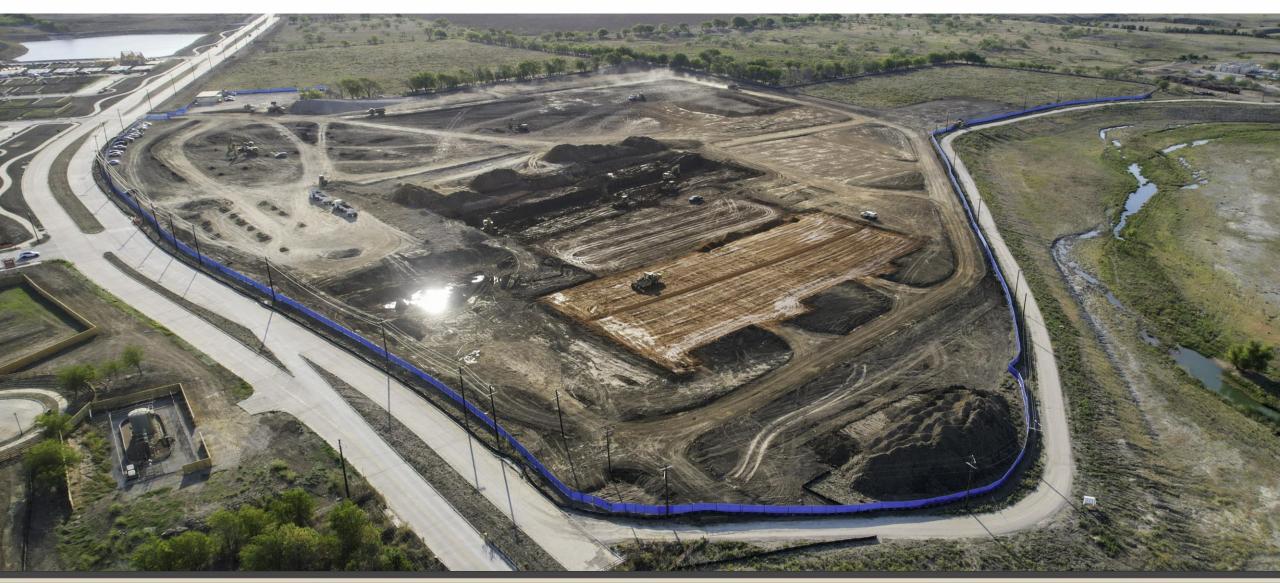

ns 83% Complete
- Old Pike MS Stand Alone Gym 85% Complete
- New NISD Administration Building 40% Complete
- Prairie View Replacement Elementary School 34% Complete
- Justin Replacement Elementary School 28% Complete
- Nance ES Additions and Renovations 20% Complete
- NISD Distribution Center Phase 2 Renovations 47% Complete
- NISD Stadium Renovations 31% Complete
- Middle School #8 5% Complete



## Northwest HS – Renovations & Additions





















# Old Pike MS Stand Alone Gym





# **New NISD Administration Building**













www.nisdtx.org

# Prairie View Replacement ES



# **Justin Replacement ES**



## Nance ES Additions & Renovations









#### **NISD Distribution Center – Phase 2 Renovations**









### **NISD Stadium Renovations**





## Middle School #8