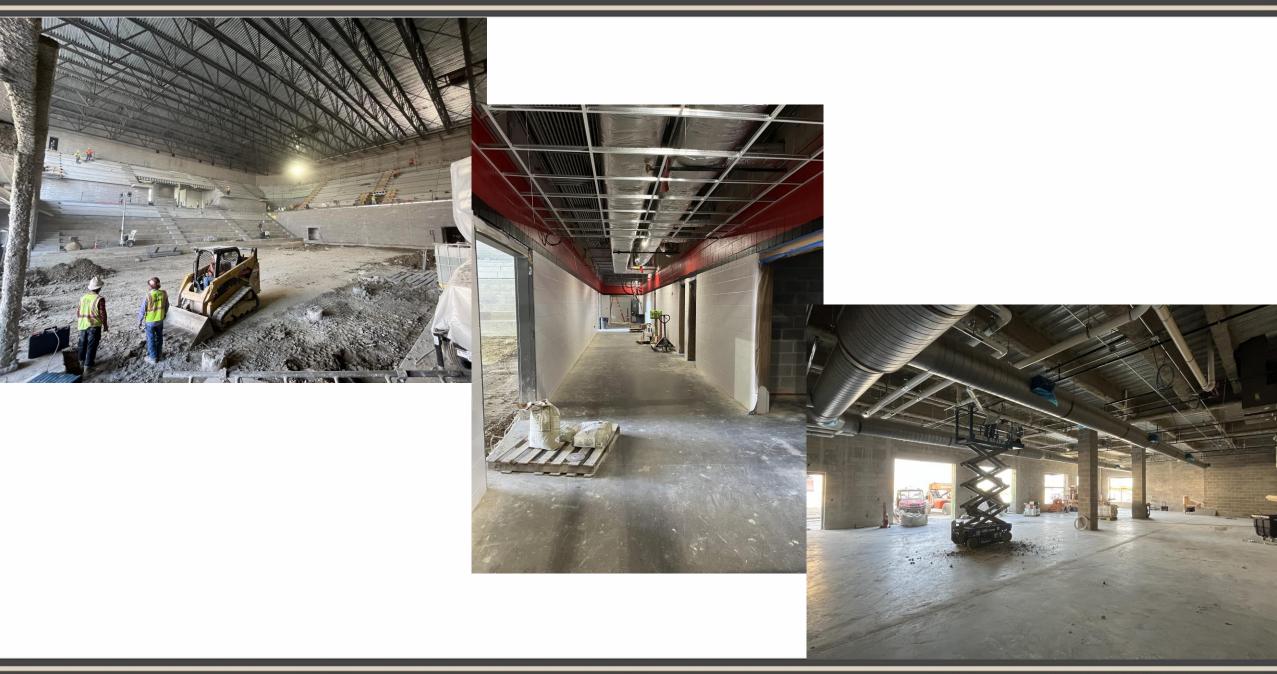

# Facilities, Planning and Construction October 21, 2024



# Construction Update:

- Northwest HS Renovations & Additions 83% Complete
- Old Pike MS Stand Alone Gym 85% Complete
- New NISD Administration Building 40% Complete
- Prairie View Replacement Elementary School 34% Complete
- Justin Replacement Elementary School 28% Complete
- Nance ES Additions and Renovations 20% Complete
- NISD Distribution Center Phase 2 Renovations 47% Complete
- NISD Stadium Renovations 31% Complete
- Middle School #8 5% Complete



## Northwest HS – Renovations & Additions





















# Old Pike MS Stand Alone Gym





# **New NISD Administration Building**













www.nisdtx.org

# Prairie View Replacement ES



# **Justin Replacement ES**



## Nance ES Additions & Renovations









#### **NISD Distribution Center – Phase 2 Renovations**









### **NISD Stadium Renovations**





## Middle School #8