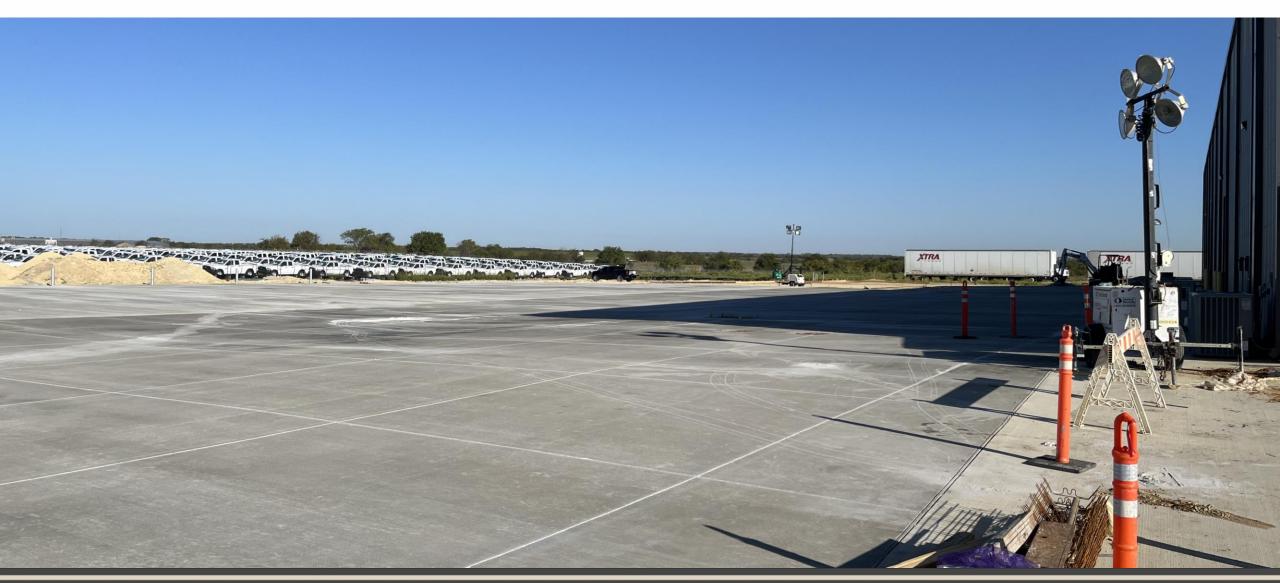

024



# Construction Update:

- Northwest HS Renovations & Additions 83% Complete
- Old Pike MS Stand Alone Gym 85% Complete
- New NISD Administration Building 40% Complete
- Prairie View Replacement Elementary School 34% Complete
- Justin Replacement Elementary School 28% Complete
- Nance ES Additions and Renovations 20% Complete
- NISD Distribution Center Phase 2 Renovations 47% Complete
- NISD Stadium Renovations 31% Complete
- Middle School #8 5% Complete



## Northwest HS – Renovations & Additions





















# Old Pike MS Stand Alone Gym





# **New NISD Administration Building**













www.nisdtx.org

# Prairie View Replacement ES



# **Justin Replacement ES**



## Nance ES Additions & Renovations









#### **NISD Distribution Center – Phase 2 Renovations**









### **NISD Stadium Renovations**





## Middle School #8