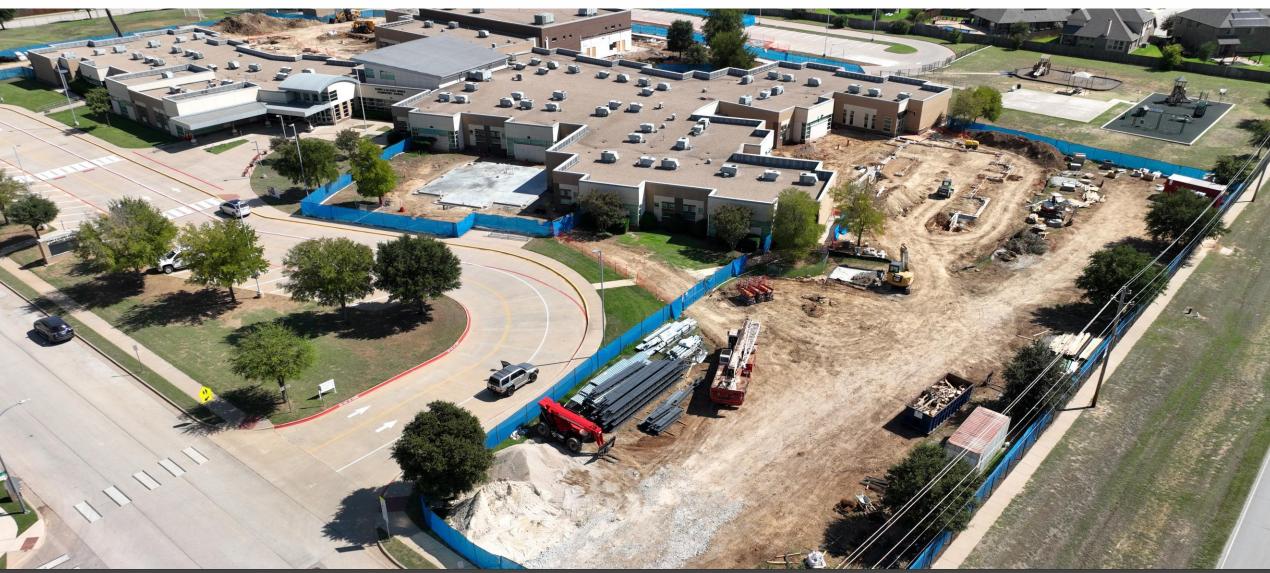

# Facilities, Planning and Construction October 21, 2024



# Construction Update:

- Northwest HS Renovations & Additions 83% Complete
- Old Pike MS Stand Alone Gym 85% Complete
- New NISD Administration Building 40% Complete
- Prairie View Replacement Elementary School 34% Complete
- Justin Replacement Elementary School 28% Complete
- Nance ES Additions and Renovations 20% Complete
- NISD Distribution Center Phase 2 Renovations 47% Complete
- NISD Stadium Renovations 31% Complete
- Middle School #8 5% Complete



## Northwest HS – Renovations & Additions





















# Old Pike MS Stand Alone Gym





# **New NISD Administration Building**













www.nisdtx.org

# Prairie View Replacement ES



# **Justin Replacement ES**



## Nance ES Additions & Renovations









#### **NISD Distribution Center – Phase 2 Renovations**









### **NISD Stadium Renovations**





## Middle School #8