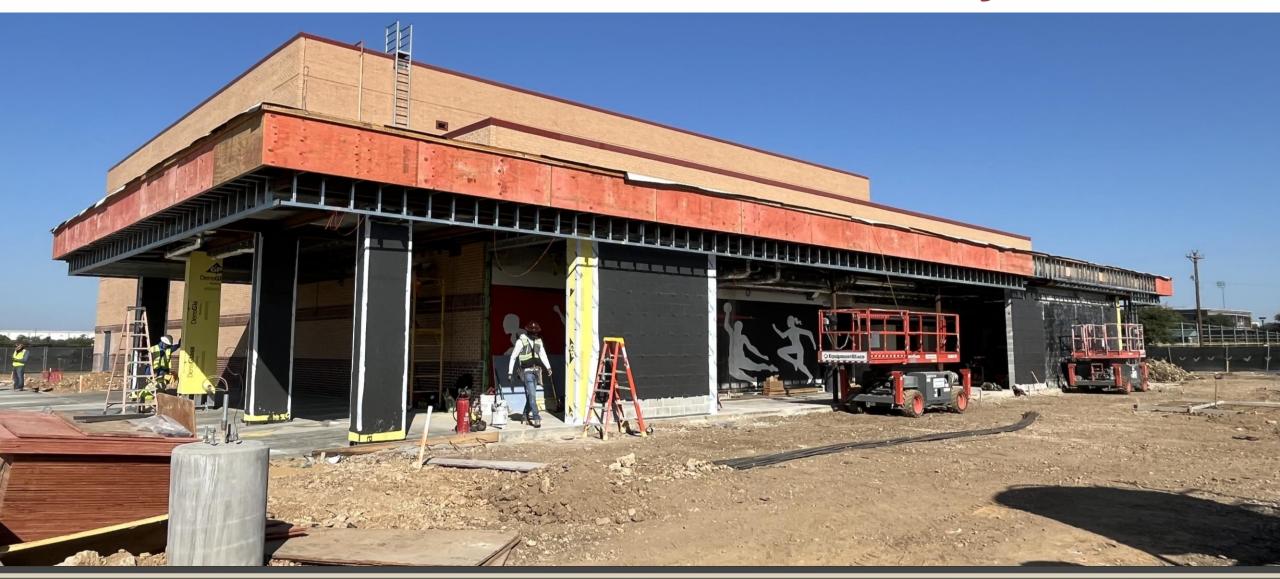

# Facilities, Planning and Construction October 21, 2024



# Construction Update:

- Northwest HS Renovations & Additions 83% Complete
- Old Pike MS Stand Alone Gym 85% Complete
- New NISD Administration Building 40% Complete
- Prairie View Replacement Elementary School 34% Complete
- Justin Replacement Elementary School 28% Complete
- Nance ES Additions and Renovations 20% Complete
- NISD Distribution Center Phase 2 Renovations 47% Complete
- NISD Stadium Renovations 31% Complete
- Middle School #8 5% Complete



## Northwest HS – Renovations & Additions





















# Old Pike MS Stand Alone Gym





# **New NISD Administration Building**













www.nisdtx.org

# Prairie View Replacement ES



# **Justin Replacement ES**



## Nance ES Additions & Renovations









#### **NISD Distribution Center – Phase 2 Renovations**









### **NISD Stadium Renovations**





## Middle School #8