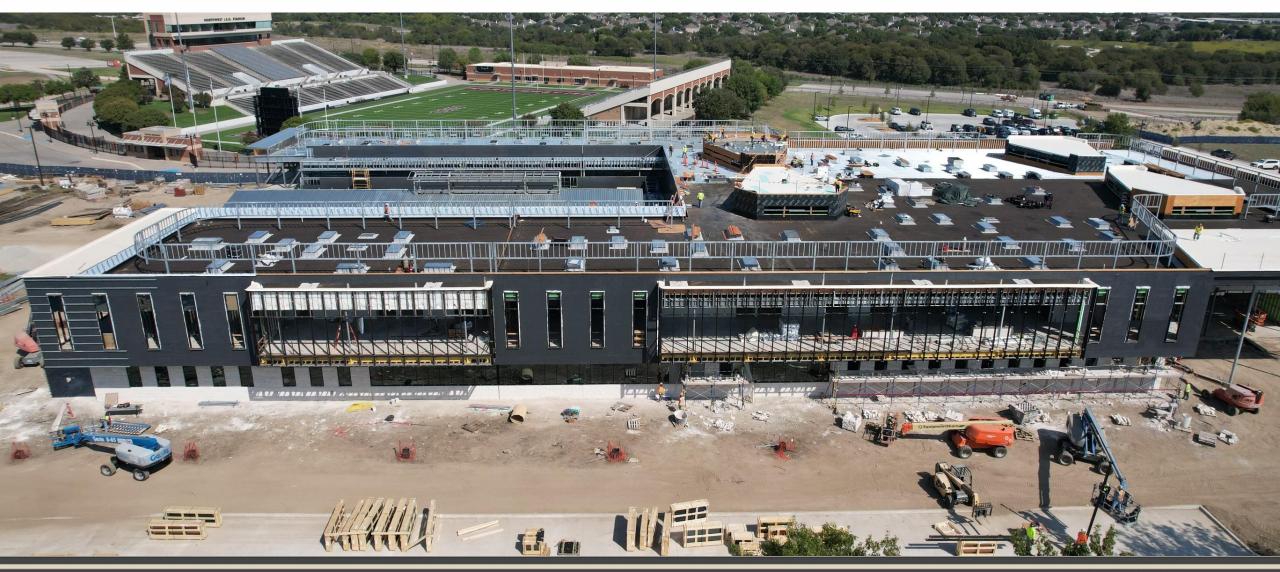

# Facilities, Planning and Construction October 21, 2024



# Construction Update:

- Northwest HS Renovations & Additions 83% Complete
- Old Pike MS Stand Alone Gym 85% Complete
- New NISD Administration Building 40% Complete
- Prairie View Replacement Elementary School 34% Complete
- Justin Replacement Elementary School 28% Complete
- Nance ES Additions and Renovations 20% Complete
- NISD Distribution Center Phase 2 Renovations 47% Complete
- NISD Stadium Renovations 31% Complete
- Middle School #8 5% Complete



## Northwest HS – Renovations & Additions





















# Old Pike MS Stand Alone Gym





# **New NISD Administration Building**













www.nisdtx.org

# Prairie View Replacement ES



# **Justin Replacement ES**



## Nance ES Additions & Renovations









#### **NISD Distribution Center – Phase 2 Renovations**









### **NISD Stadium Renovations**





## Middle School #8