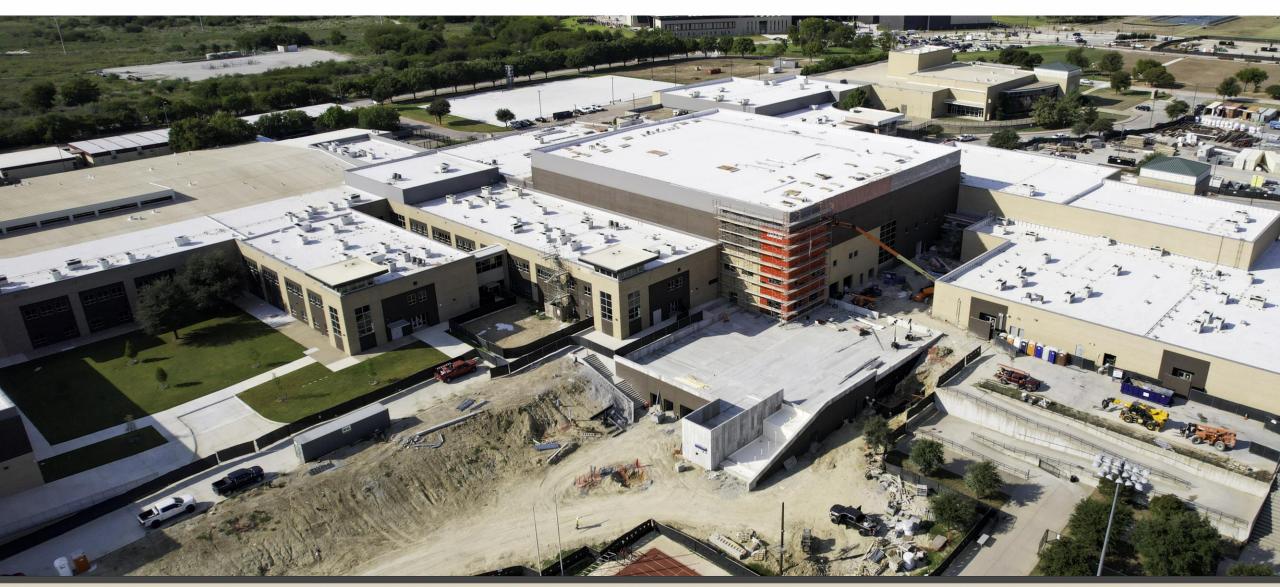

# Facilities, Planning and Construction October 21, 2024



# Construction Update:

- Northwest HS Renovations & Additions 83% Complete
- Old Pike MS Stand Alone Gym 85% Complete
- New NISD Administration Building 40% Complete
- Prairie View Replacement Elementary School 34% Complete
- Justin Replacement Elementary School 28% Complete
- Nance ES Additions and Renovations 20% Complete
- NISD Distribution Center Phase 2 Renovations 47% Complete
- NISD Stadium Renovations 31% Complete
- Middle School #8 5% Complete



## Northwest HS – Renovations & Additions





















# Old Pike MS Stand Alone Gym





# **New NISD Administration Building**













www.nisdtx.org

# Prairie View Replacement ES



# **Justin Replacement ES**



## Nance ES Additions & Renovations









#### **NISD Distribution Center – Phase 2 Renovations**









### **NISD Stadium Renovations**





## Middle School #8