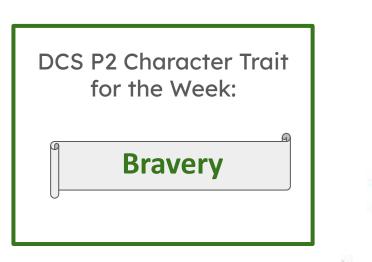

#### **Bravery**

Bravery refers to voluntary (not coerced) action in the face of a dangerous circumstance. Bravery can take many forms. Physical bravery involves overcoming fear. Moral bravery occurs when an individual does what he/she believes is right. Mental bravery occurs when people overcome their everyday fears and anxieties.

Each week we will be incorporating different character traits into our daily lessons here at school. Please click this link to see the Character of the week

#### <u>Click here to see the Character of the Week</u>

Click here for P2 for Families Grades 6-8...Password is P2