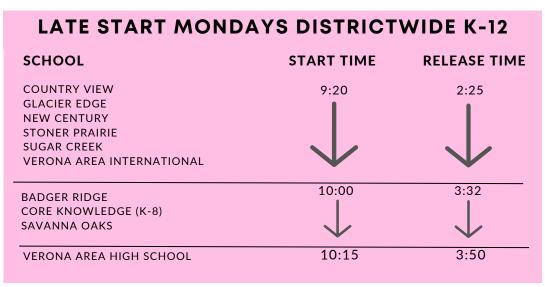

# 2024-25 LATE START SCHEDULES

- K-12 starts late every Monday.
- The Tuesday-Friday schedule is not affected by late start schedules.

# **SCHOOL START AND END TIMES**