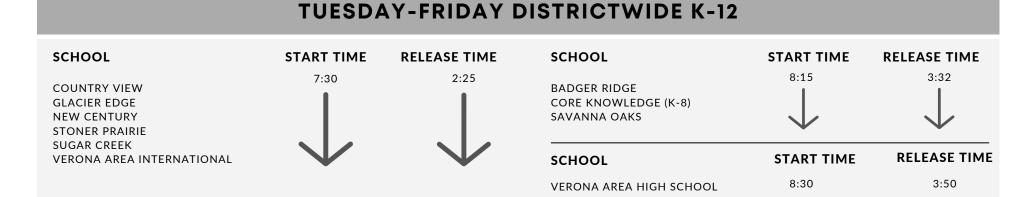

# 2024-25 LATE START SCHEDULES

- K-12 starts late every Monday.
- The Tuesday-Friday schedule is not affected by late start schedules.

# **SCHOOL START AND END TIMES**