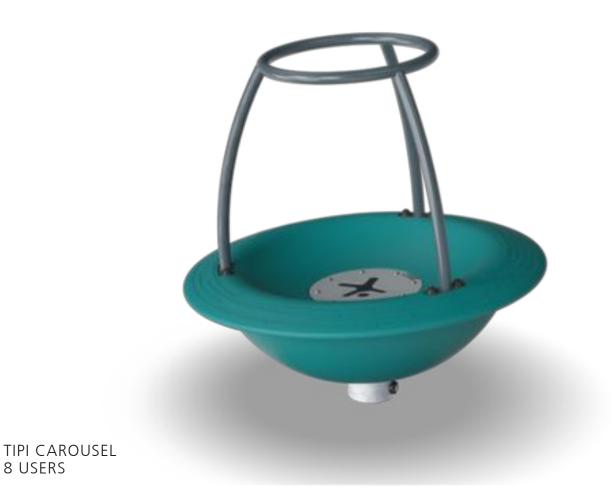

## **1** TIPI CAROUSEL

Ability to play together

- vestibular spin
- social or individual
- standing fear factor
- secure basket
- physical pushing or pulling

8 USERS

- shallow entry rim
- spacious platform