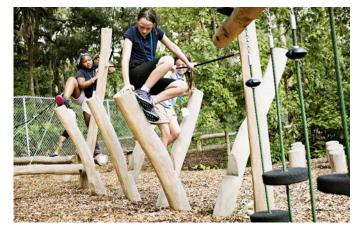

### balance

STILTS 3 USERS

PARKOUR 1 4 USERS

BALANCE POSTS WITH ROPE 3 USERS

WOBBLE BRIDGE 3 USERS

TRIPLE SOMERSAULT 3 USERS