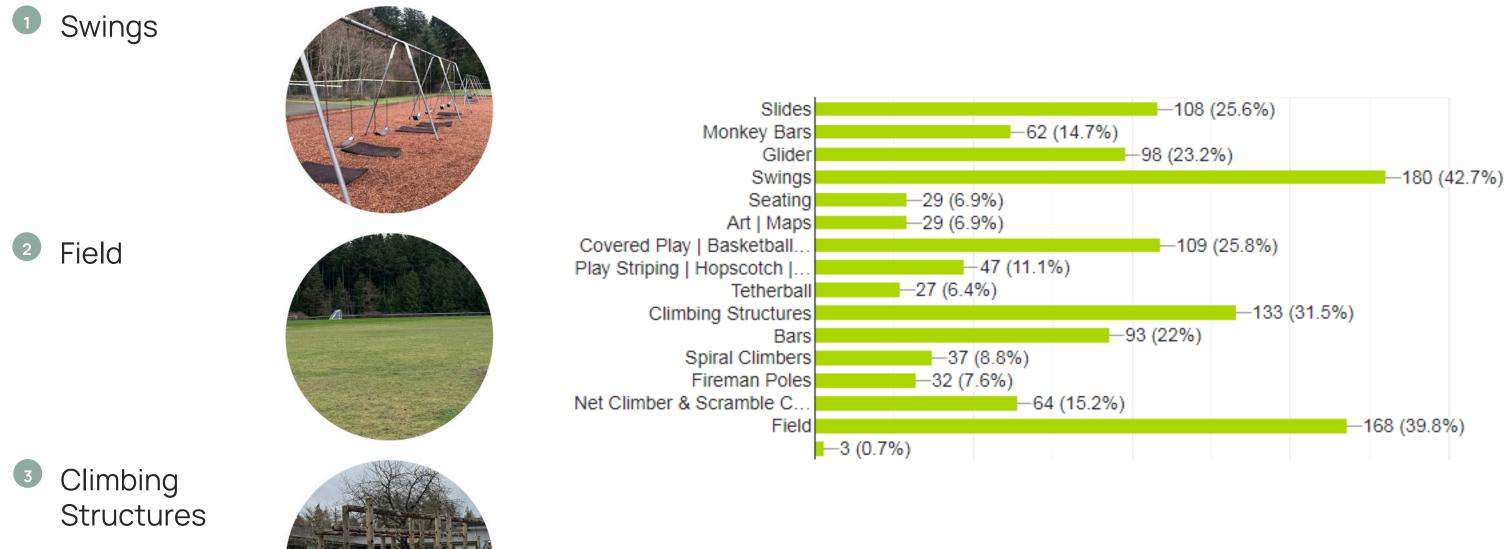

## SURVEY RESULTS ARE IN!

What are your top three favorite activities on your current playground?

**nr**a