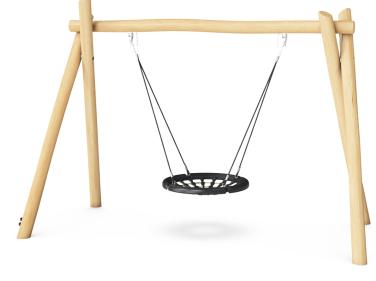

laycreation



WE GO ROUND

### kompan



UNIVERSAL CAROUSEL 8 USERS

fora





## nwplayground



ACCESSIBLE WHIRL 9 USERS











### kompan



INCLUSIVE TWISTER 12 USERS







MULTISPINNER CAROUSEL 7 USERS



GARDEN SEESAW 10 USERS

## fora









### PLAY PLAN



## fora











## fora



## 2 PRODUCT OPTIONS

Robinia wood

(black locust or false acacia)

- durable
- long-lasting (~30 years)
- splinter resistant
- natural preservatives
- UV-stable
- natural acidic properties that repel insects, moss, and rot
- resistant to weathering
- pre-assembled
- sustainable forestry
- soft touch





STEVENS CREEK ELEMENTARY LAKE STEVENS, WA

## fora



### structure





PARKOUR 4 12 USERS







CRAWLING PYRAMID 6 USERS

## 





### swing



COCOWAVE ROPE PENDULUM SWING 8 USERS







BIRDS NEST SWING 7 USERS

## 





### balance



STILTS 3 USERS



PARKOUR 1 4 USERS





BALANCE POSTS WITH ROPE 3 USERS



WOBBLE BRIDGE 3 USERS



TRIPLE SOMERSAULT 3 USERS







### earthscape



SONGBIRD 7 USERS







SLIDE PLATFORM 1800 9 USERS



INCLINED MONKEY BARS 6 USERS

## fora







## id sculpture







WEB CLIMBER



TIMBER!



HOLLOW LOG LINK









### NEXT STEPS