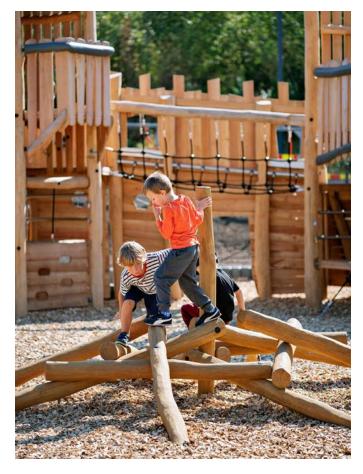

physical pushing or pulling
- autonomy
- maintenance

### playcreation



WE GO ROUND

### kompan



UNIVERSAL CAROUSEL 8 USERS

fora





## nwplayground



ACCESSIBLE WHIRL 9 USERS











### kompan



INCLUSIVE TWISTER 12 USERS







MULTISPINNER CAROUSEL 7 USERS



GARDEN SEESAW 10 USERS

## fora









### PLAY PLAN



## fora











## fora



## 2 PRODUCT OPTIONS

Robinia wood

(black locust or false acacia)

- durable
- long-lasting (~30 years)
- splinter resistant
- natural preservatives
- UV-stable
- natural acidic properties that repel insects, moss, and rot
- resistant to weathering
- pre-assembled
- sustainable forestry
- soft touch





STEVENS CREEK ELEMENTARY LAKE STEVENS, WA

## fora



### structure





PARKOUR 4 12 USERS







CRAWLING PYRAMID 6 USERS

## 





### swing



COCOWAVE ROPE PENDULUM SWING 8 USERS







BIRDS NEST SWING 7 USERS

## 





### balance



STILTS 3 USERS



PARKOUR 1 4 USERS





BALANCE POSTS WITH ROPE 3 USERS



WOBBLE BRIDGE 3 USERS



TRIPLE SOMERSAULT 3 USERS







### earthscape



SONGBIRD 7 USERS







SLIDE PLATFORM 1800 9 USERS



INCLINED MONKEY BARS 6 USERS

## fora







## id sculpture







WEB CLIMBER



TIMBER!



HOLLOW LOG LINK









### NEXT STEPS