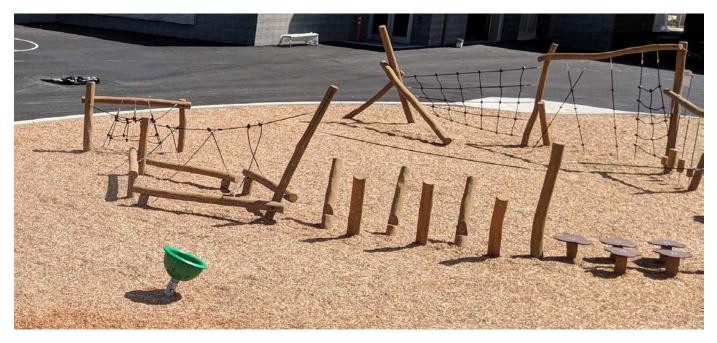

### structure

PARKOUR 4 12 USERS

CRAWLING PYRAMID 6 USERS

### balance

STILTS 3 USERS

PARKOUR 1 4 USERS

BALANCE POSTS WITH ROPE 3 USERS

WOBBLE BRIDGE 3 USERS

TRIPLE SOMERSAULT 3 USERS