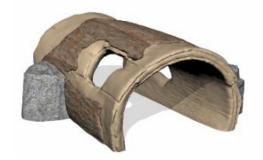

st or false acacia)

- durable
- long-lasting (~30 years)
- splinter resistant
- natural preservatives
- UV-stable
- natural acidic properties that repel insects, moss, and rot
- resistant to weathering
- pre-assembled
- sustainable forestry
- soft touch





STEVENS CREEK ELEMENTARY LAKE STEVENS, WA

## fora



### structure





PARKOUR 4 12 USERS







CRAWLING PYRAMID 6 USERS

## 





### swing



COCOWAVE ROPE PENDULUM SWING 8 USERS







BIRDS NEST SWING 7 USERS

## 





### balance



STILTS 3 USERS



PARKOUR 1 4 USERS





BALANCE POSTS WITH ROPE 3 USERS



WOBBLE BRIDGE 3 USERS



TRIPLE SOMERSAULT 3 USERS







### earthscape



SONGBIRD 7 USERS







SLIDE PLATFORM 1800 9 USERS



INCLINED MONKEY BARS 6 USERS

## fora







## id sculpture







WEB CLIMBER



TIMBER!



HOLLOW LOG LINK









### NEXT STEPS