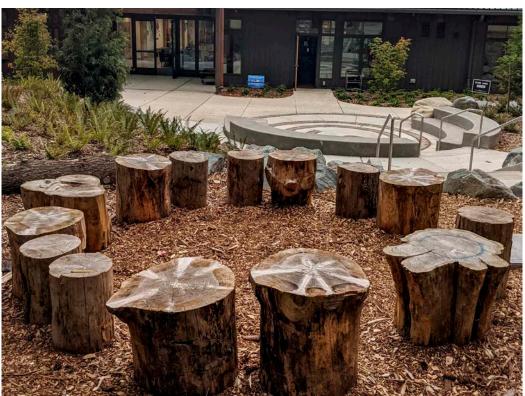

- social platforms
- individual pods
- structured climbing
- customizable games
- ground level
- turf texture

fora











## **1** TIPI CAROUSEL

Ability to play together

- vestibular spin
- social or individual
- standing fear factor
- secure basket
- physical pushing or pulling

8 USERS

- shallow entry rim
- spacious platform









## 1 AT-GRADE SPINNER

### Fun for everyone

- vestibular spin
- accessible design
- standing or sitting
- physical pushing or pulling
- autonomy
- maintenance

### playcreation



WE GO ROUND

### kompan



UNIVERSAL CAROUSEL 8 USERS

fora





## nwplayground



ACCESSIBLE WHIRL 9 USERS











### kompan



INCLUSIVE TWISTER 12 USERS







MULTISPINNER CAROUSEL 7 USERS



GARDEN SEESAW 10 USERS

## fora









### PLAY PLAN



## fora











## fora



## 2 PRODUCT OPTIONS

Robinia wood

(black locust or false acacia)

- durable
- long-lasting (~30 years)
- splinter resistant
- natural preservatives
- UV-stable
- natural acidic properties that repel insects, moss, and rot
- resistant to weathering
- pre-assembled
- sustainable forestry
- soft touch





STEVENS CREEK ELEMENTARY LAKE STEVENS, WA

## fora



### structure





PARKOUR 4 12 USERS







CRAWLING PYRAMID 6 USERS

## 





### swing



COCOWAVE ROPE PENDULUM SWING 8 USERS







BIRDS NEST SWING 7 USERS

## 





### balance



STILTS 3 USERS



PARKOUR 1 4 USERS





BALANCE POSTS WITH ROPE 3 USERS



WOBBLE BRIDGE 3 USERS



TRIPLE SOMERSAULT 3 USERS







### earthscape



SONGBIRD 7 USERS







SLIDE PLATFORM 1800 9 USERS



INCLINED MONKEY BARS 6 USERS