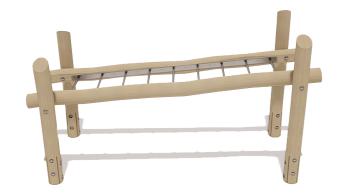

### balance

STILTS 3 USERS

PARKOUR 1 4 USERS

BALANCE POSTS WITH ROPE 3 USERS

WOBBLE BRIDGE 3 USERS

TRIPLE SOMERSAULT 3 USERS