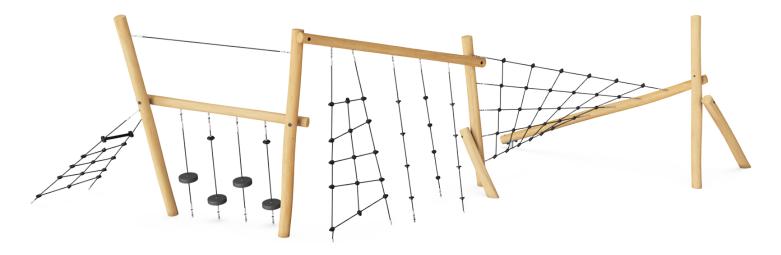

### structure

PARKOUR 4 12 USERS

CRAWLING PYRAMID 6 USERS

### swing

COCOWAVE ROPE PENDULUM SWING 8 USERS

BIRDS NEST SWING 7 USERS