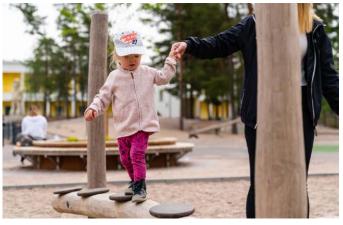

### balance

STILTS 3 USERS

PARKOUR 1 4 USERS

BALANCE POSTS WITH ROPE 3 USERS

WOBBLE BRIDGE 3 USERS

TRIPLE SOMERSAULT 3 USERS