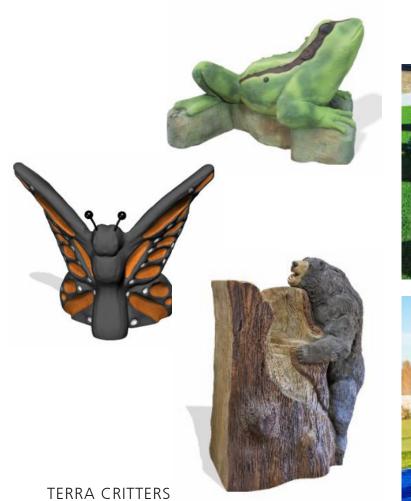

ONS

Robinia wood

(black locust or false acacia)

- durable
- long-lasting (~30 years)
- splinter resistant
- natural preservatives
- UV-stable
- natural acidic properties that repel insects, moss, and rot
- resistant to weathering
- pre-assembled
- sustainable forestry
- soft touch





STEVENS CREEK ELEMENTARY LAKE STEVENS, WA

## fora



### structure





PARKOUR 4 12 USERS







CRAWLING PYRAMID 6 USERS

## 





### swing



COCOWAVE ROPE PENDULUM SWING 8 USERS







BIRDS NEST SWING 7 USERS

## 





### balance



STILTS 3 USERS



PARKOUR 1 4 USERS





BALANCE POSTS WITH ROPE 3 USERS



WOBBLE BRIDGE 3 USERS



TRIPLE SOMERSAULT 3 USERS







### earthscape



SONGBIRD 7 USERS







SLIDE PLATFORM 1800 9 USERS



INCLINED MONKEY BARS 6 USERS

## fora







## id sculpture







WEB CLIMBER



TIMBER!



HOLLOW LOG LINK









### NEXT STEPS