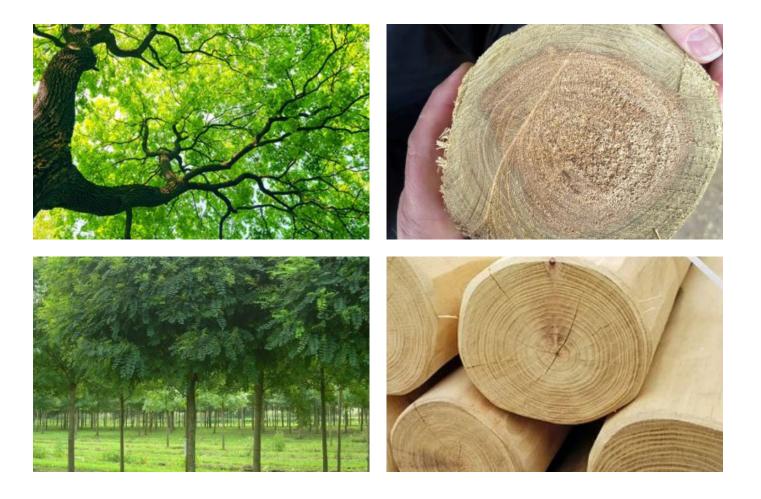

## 2 PRODUCT OPTIONS

Robinia wood

(black locust or false acacia)

- durable
- long-lasting (~30 years)
- splinter resistant
- natural preservatives
- UV-stable
- natural acidic properties that repel insects, moss, and rot
- resistant to weathering
- pre-assembled
- sustainable forestry
- soft touch