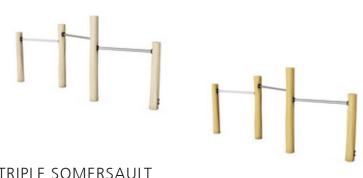

### balance

STILTS 3 USERS

PARKOUR 1 4 USERS

BALANCE POSTS WITH ROPE 3 USERS

WOBBLE BRIDGE 3 USERS

TRIPLE SOMERSAULT 3 USERS