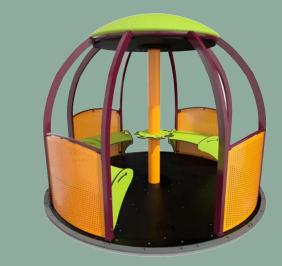

## 1 SENSORY DOME

### Variety of inclusive play opportunities

- sensory colors
- tactile panels
- vestibular sway
- social platforms
- individual pods
- structured climbing
- customizable games
- ground level
- turf texture