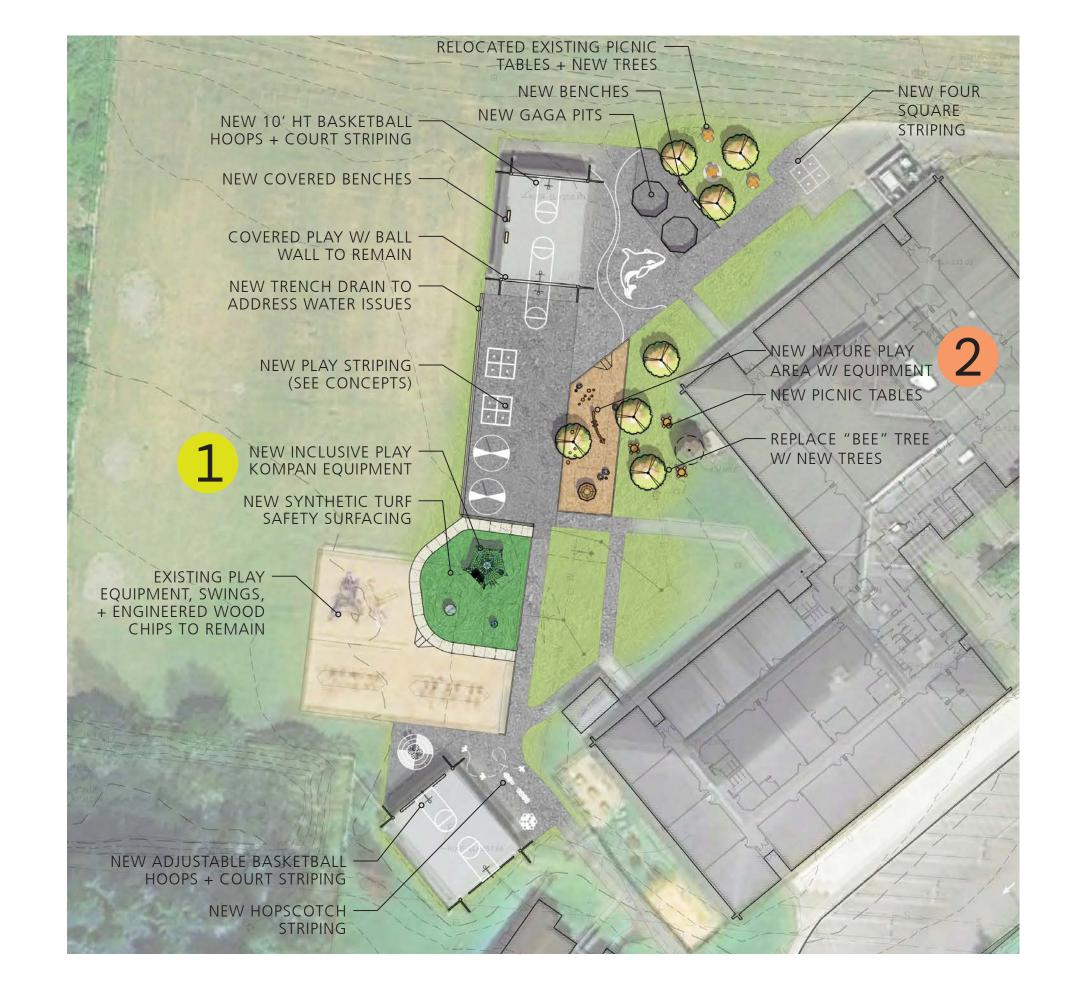

# SOUTH WHIDBEY ELEMENTARY SCHOOL PLAYGROUND

Fora Landscape Architects 10/07/24

## OVERALL PLAN

## PLAY THEME