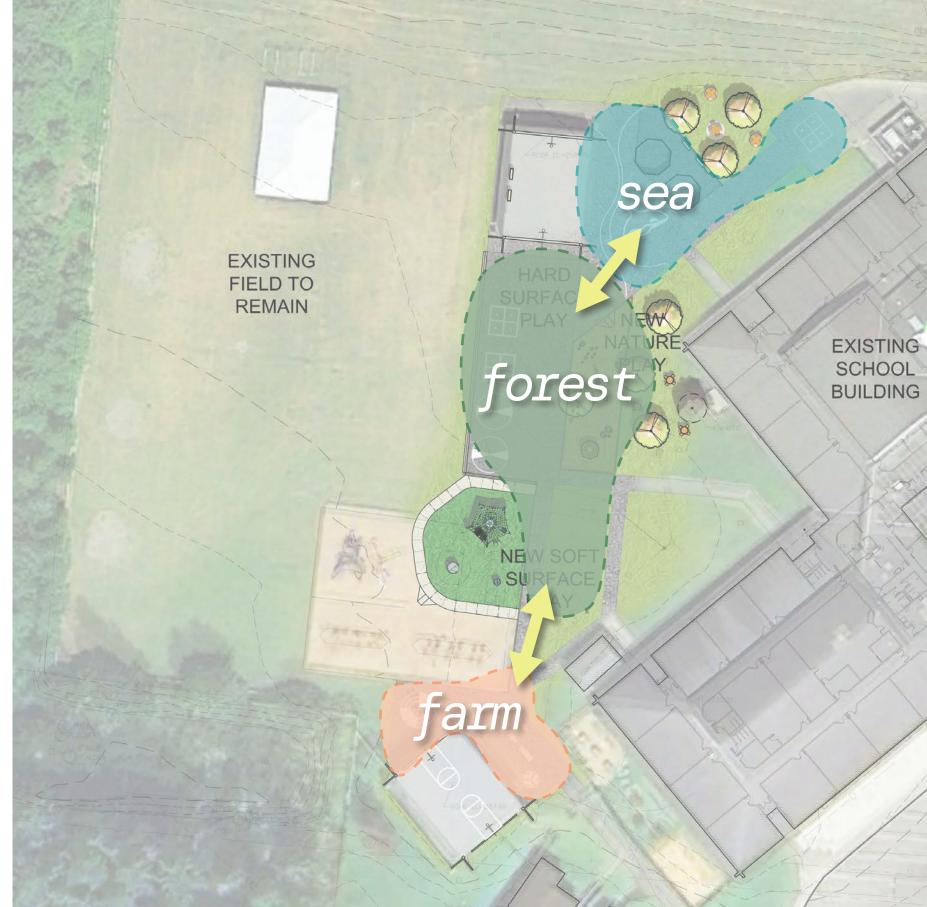

# SOUTH WHIDBEY ELEMENTARY SCHOOL PLAYGROUND

Fora Landscape Architects 10/07/24



## OVERALL PLAN







## PLAY THEME



## 



EXISTING BUS LOOP TO REMAIN

EXISTING PARENT DROP OFF TO REMAIN

### PLAY STRIPING CONCEPT



## 

## SURVEY RESULTS ARE IN!

What are your top three favorite activities on your current playground?





**nr**a

## SURVEY RESULTS ARE IN!

What NEW pieces of play equipment would you like to see? Select your top three!



ra

### PLAY PLAN



## fora

## 1 SENSORY DOME

### Variety of inclusive play opportunities

- sensory colors
- tactile panels
- vestibular sway
- social platforms
- individual pods
- structured climbing
- customizable games
- ground level
- turf texture

fora











## **1** TIPI CAROUSEL

Ability to play together

- vestibular spin
- social or individual
- standing fear factor
- secure basket
- physical pushing or pulling

8 USERS

- shallow entry rim
- spac