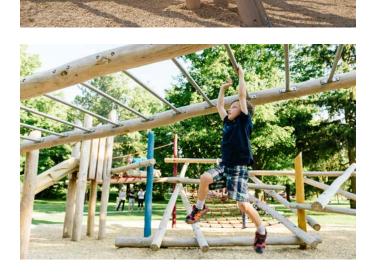

## 2 PRODUCT OPTIONS

Robinia wood

(black locust or false acacia)

- durable
- long-lasting (~30 years)
- splinter resistant
- natural preservatives
- UV-stable
- natural acidic properties that repel insects, moss, and rot
- resistant to weathering
- pre-assembled
- sustainable forestry
- soft touch





STEVENS CREEK ELEMENTARY LAKE STEVENS, WA

## fora



### structure





PARKOUR 4 12 USERS







CRAWLING PYRAMID 6 USERS

## 





### swing



COCOWAVE ROPE PENDULUM SWING 8 USERS







BIRDS NEST SWING 7 USERS

## 





### balance



STILTS 3 USERS



PARKOUR 1 4 USERS





BALANCE POSTS WITH ROPE 3 USERS



WOBBLE BRIDGE 3 USERS



TRIPLE SOMERSAULT 3 USERS







### earthscape



SONGBIRD 7 USERS







SLIDE PLATFORM 1800 9 USERS



INCLINED MONKEY BARS 6 USERS

## fora







## id sculpture







WEB CLIMBER



TIMBER!



HOLLOW LOG LINK









### NEXT STEPS