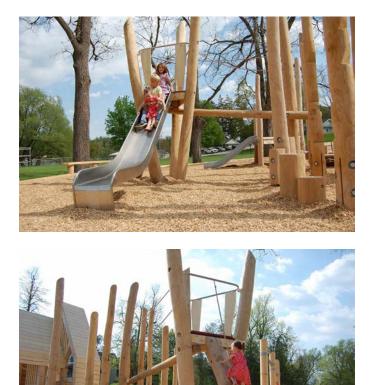

### structure

PARKOUR 4 12 USERS

CRAWLING PYRAMID 6 USERS

### balance

STILTS 3 USERS

PARKOUR 1 4 USERS

BALANCE POSTS WITH ROPE 3 USERS

WOBBLE BRIDGE 3 USERS

TRIPLE SOMERSAULT 3 USERS