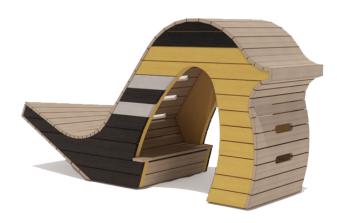

### balance

STILTS 3 USERS

PARKOUR 1 4 USERS

BALANCE POSTS WITH ROPE 3 USERS

WOBBLE BRIDGE 3 USERS

TRIPLE SOMERSAULT 3 USERS

### earthscape

SONGBIRD 7 USERS

SLIDE PLATFORM 1800 9 USERS

INCLINED MONKEY BARS 6 USERS