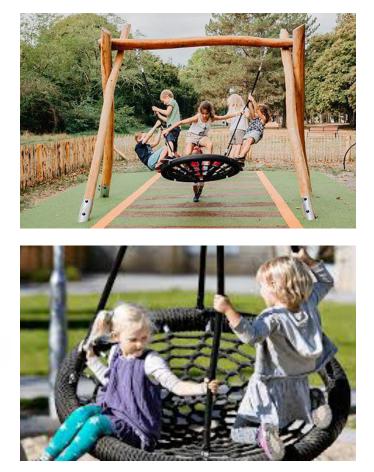

ompan



UNIVERSAL CAROUSEL 8 USERS

fora





## nwplayground



ACCESSIBLE WHIRL 9 USERS











### kompan



INCLUSIVE TWISTER 12 USERS







MULTISPINNER CAROUSEL 7 USERS



GARDEN SEESAW 10 USERS

## fora









### PLAY PLAN



## fora











## fora



## 2 PRODUCT OPTIONS

Robinia wood

(black locust or false acacia)

- durable
- long-lasting (~30 years)
- splinter resistant
- natural preservatives
- UV-stable
- natural acidic properties that repel insects, moss, and rot
- resistant to weathering
- pre-assembled
- sustainable forestry
- soft touch





STEVENS CREEK ELEMENTARY LAKE STEVENS, WA

## fora



### structure





PARKOUR 4 12 USERS







CRAWLING PYRAMID 6 USERS

## 





### swing



COCOWAVE ROPE PENDULUM SWING 8 USERS







BIRDS NEST SWING 7 USERS

## 





### balance



STILTS 3 USERS



PARKOUR 1 4 USERS





BALANCE POSTS WITH ROPE 3 USERS



WOBBLE BRIDGE 3 USERS



TRIPLE SOMERSAULT 3 USERS







### earthscape



SONGBIRD 7 USERS







SLIDE PLATFORM 1800 9 USERS



INCLINED MONKEY BARS 6 USERS

## fora







## id sculpture







WEB CLIMBER



TIMBER!



HOLLOW LOG LINK









### NEXT STEPS