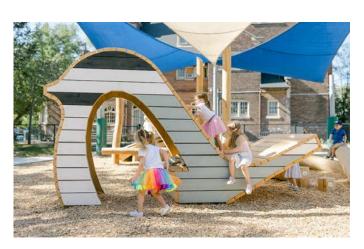

## 2 PRODUCT OPTIONS

Robinia wood

(black locust or false acacia)

- durable
- long-lasting (~30 years)
- splinter resistant
- natural preservatives
- UV-stable
- natural acidic properties that repel insects, moss, and rot
- resistant to weathering
- pre-assembled
- sustainable forestry
- soft touch