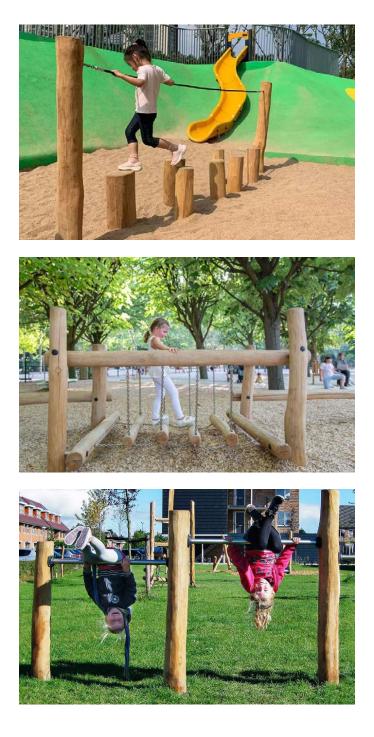

### balance

STILTS 3 USERS

PARKOUR 1 4 USERS

BALANCE POSTS WITH ROPE 3 USERS

WOBBLE BRIDGE 3 USERS

TRIPLE SOMERSAULT 3 USERS

### earthscape

SONGBIRD 7 USERS

SLIDE PLATFORM 1800 9 USERS

INCLINED MONKEY BARS 6 USERS