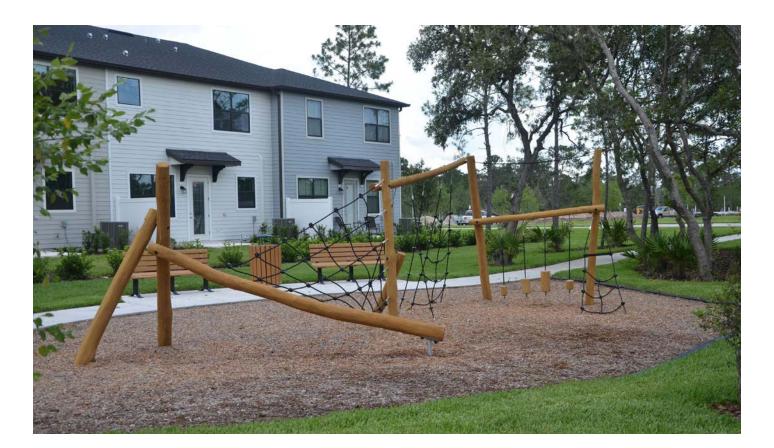

STEVENS CREEK ELEMENTARY LAKE STEVENS, WA

### structure

PARKOUR 4 12 USERS

CRAWLING PYRAMID 6 USERS