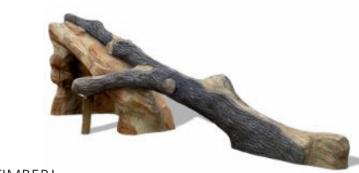

(black locust or false acacia)

- durable
- long-lasting (~30 years)
- splinter resistant
- natural preservatives
- UV-stable
- natural acidic properties that repel insects, moss, and rot
- resistant to weathering
- pre-assembled
- sustainable forestry
- soft touch





STEVENS CREEK ELEMENTARY LAKE STEVENS, WA

## fora



### structure





PARKOUR 4 12 USERS







CRAWLING PYRAMID 6 USERS

## 





### swing



COCOWAVE ROPE PENDULUM SWING 8 USERS







BIRDS NEST SWING 7 USERS

## 





### balance



STILTS 3 USERS



PARKOUR 1 4 USERS





BALANCE POSTS WITH ROPE 3 USERS



WOBBLE BRIDGE 3 USERS



TRIPLE SOMERSAULT 3 USERS







### earthscape



SONGBIRD 7 USERS







SLIDE PLATFORM 1800 9 USERS



INCLINED MONKEY BARS 6 USERS

## fora







## id sculpture







WEB CLIMBER



TIMBER!



HOLLOW LOG LINK









### NEXT STEPS