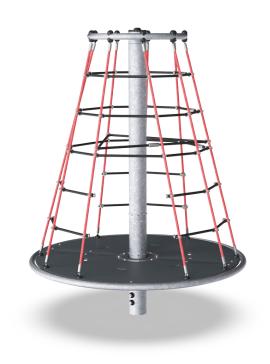

### kompan

INCLUSIVE TWISTER 12 USERS

MULTISPINNER CAROUSEL 7 USERS

GARDEN SEESAW 10 USERS