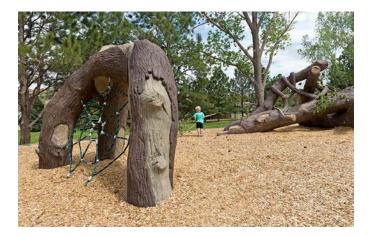

- durable
- long-lasting (~30 years)
- splinter resistant
- natural preservatives
- UV-stable
- natural acidic properties that repel insects, moss, and rot
- resistant to weathering
- pre-assembled
- sustainable forestry
- soft touch





STEVENS CREEK ELEMENTARY LAKE STEVENS, WA

## fora



### structure





PARKOUR 4 12 USERS







CRAWLING PYRAMID 6 USERS

## 





### swing



COCOWAVE ROPE PENDULUM SWING 8 USERS







BIRDS NEST SWING 7 USERS

## 





### balance



STILTS 3 USERS



PARKOUR 1 4 USERS





BALANCE POSTS WITH ROPE 3 USERS



WOBBLE BRIDGE 3 USERS



TRIPLE SOMERSAULT 3 USERS







### earthscape



SONGBIRD 7 USERS







SLIDE PLATFORM 1800 9 USERS



INCLINED MONKEY BARS 6 USERS

## fora







## id sculpture







WEB CLIMBER



TIMBER!



HOLLOW LOG LINK









### NEXT STEPS