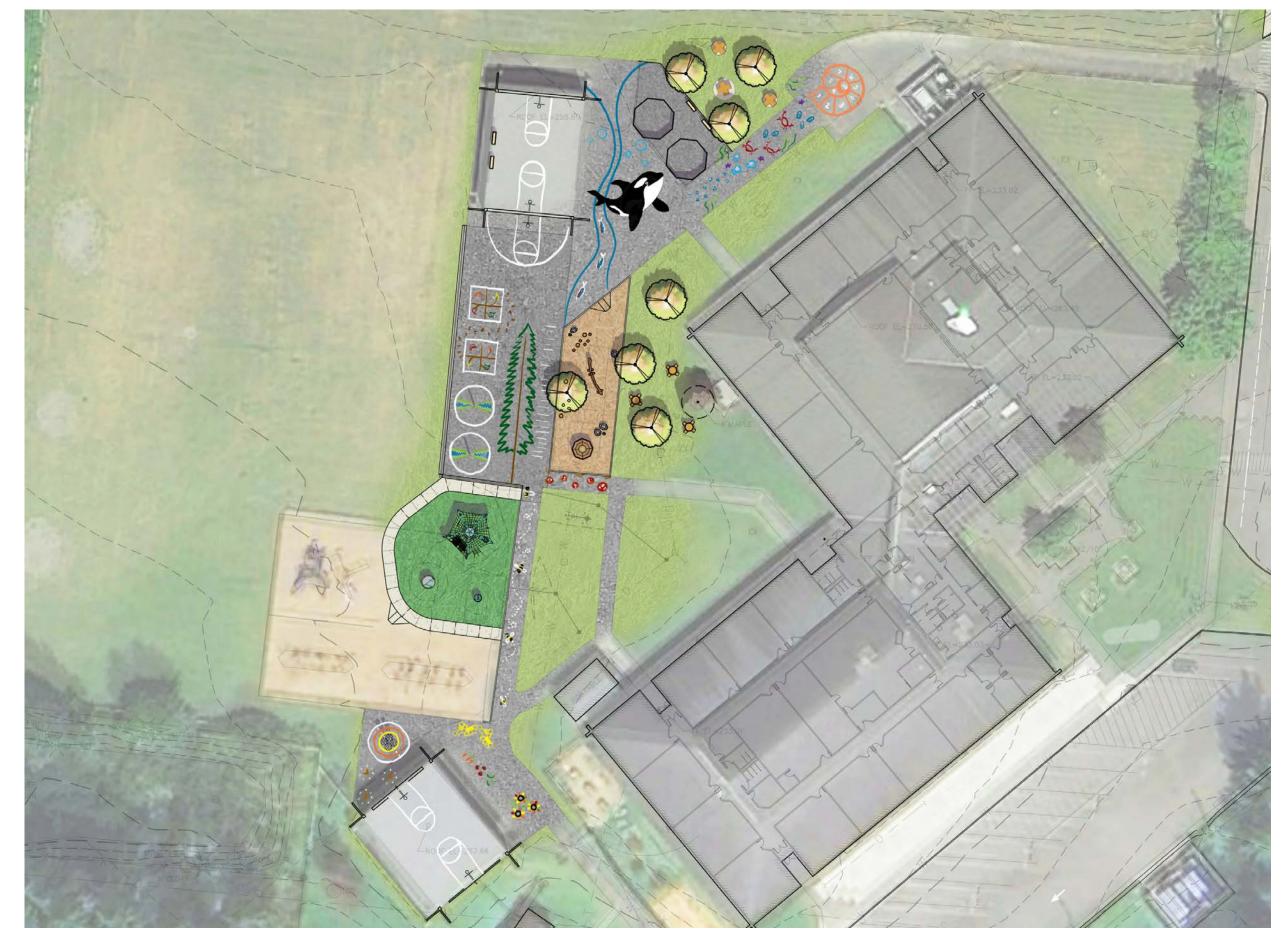

# SOUTH WHIDBEY ELEMENTARY SCHOOL PLAYGROUND

Fora Landscape Architects 10/07/24



## OVERALL PLAN







## PLAY THEME



## 



EXISTING BUS LOOP TO REMAIN

EXISTING PARENT DROP OFF TO REMAIN

### PLAY STRIPING CONCEPT



## 

## SURVEY RESULTS ARE IN!

What are your top three favorite activities on your current playground?





**nr**a

## SURVEY RESULTS ARE IN!

What NEW pieces of play equipment would you like to see? Select your top three!



ra

### PLAY PLAN



## fora

## 1 SENSORY DOME

### Variety of inclusive play opportunities

- sensory colors
- tactile panels
- vestibular sway
- social platforms
- individual pods
- structured climbing
- customizable games
- ground level
- turf texture

fora











## **1** TIPI CAROUSEL

Ability to play together

- vestibular spin
- social or individual
- standing fear factor
- secure basket
- physical pushing or pulling

8 USERS

- shallow entry rim
- spacious platform









## 1 AT-GRADE SPINNER

### Fun for everyone

- vestibular spin
- accessible de