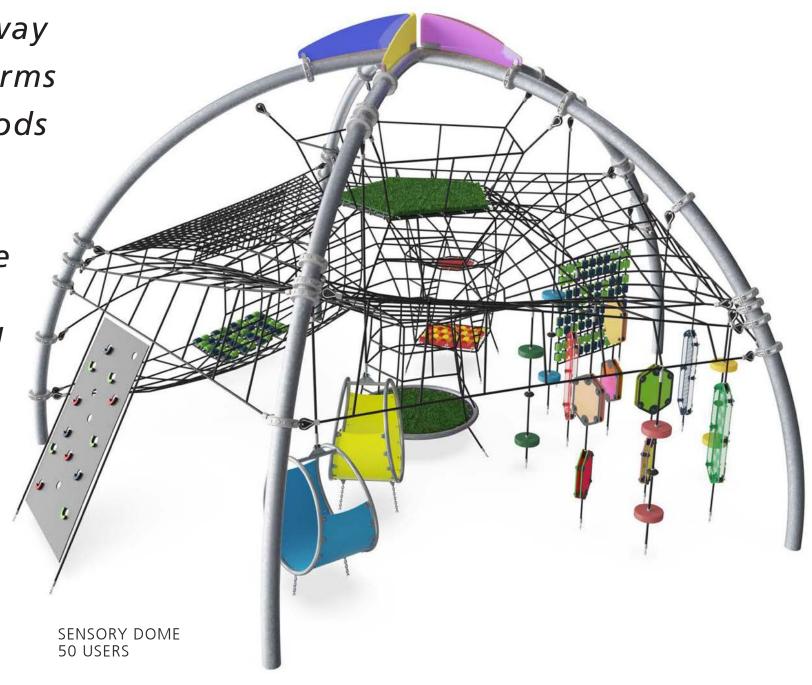

## 1 SENSORY DOME

### Variety of inclusive play opportunities

- sensory colors
- tactile panels
- vestibular sway
- social platforms
- individual pods
- structured climbing
- customizable games
- ground level
- turf texture