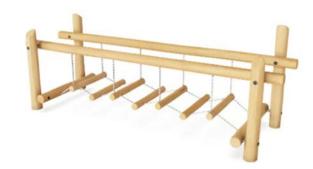

### balance

STILTS 3 USERS

PARKOUR 1 4 USERS

BALANCE POSTS WITH ROPE 3 USERS

WOBBLE BRIDGE 3 USERS

TRIPLE SOMERSAULT 3 USERS