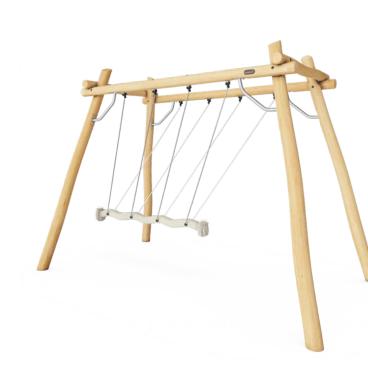

g or pulling
- autonomy
- maintenance

### playcreation



WE GO ROUND

### kompan



UNIVERSAL CAROUSEL 8 USERS

fora





## nwplayground



ACCESSIBLE WHIRL 9 USERS











### kompan



INCLUSIVE TWISTER 12 USERS







MULTISPINNER CAROUSEL 7 USERS



GARDEN SEESAW 10 USERS

## fora









### PLAY PLAN



## fora











## fora



## 2 PRODUCT OPTIONS

Robinia wood

(black locust or false acacia)

- durable
- long-lasting (~30 years)
- splinter resistant
- natural preservatives
- UV-stable
- natural acidic properties that repel insects, moss, and rot
- resistant to weathering
- pre-assembled
- sustainable forestry
- soft touch





STEVENS CREEK ELEMENTARY LAKE STEVENS, WA

## fora



### structure





PARKOUR 4 12 USERS







CRAWLING PYRAMID 6 USERS

## 





### swing



COCOWAVE ROPE PENDULUM SWING 8 USERS







BIRDS NEST SWING 7 USERS

## 





### balance



STILTS 3 USERS



PARKOUR 1 4 USERS





BALANCE POSTS WITH ROPE 3 USERS



WOBBLE BRIDGE 3 USERS



TRIPLE SOMERSAULT 3 USERS







### earthscape



SONGBIRD 7 USERS







SLIDE PLATFORM 1800 9 USERS



INCLINED MONKEY BARS 6 USERS

## fora







## id sculpture







WEB CLIMBER



TIMBER!



HOLLOW LOG LINK









### NEXT STEPS