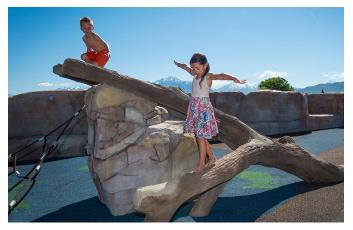

durable
- long-lasting (~30 years)
- splinter resistant
- natural preservatives
- UV-stable
- natural acidic properties that repel insects, moss, and rot
- resistant to weathering
- pre-assembled
- sustainable forestry
- soft touch





STEVENS CREEK ELEMENTARY LAKE STEVENS, WA

## fora



### structure





PARKOUR 4 12 USERS







CRAWLING PYRAMID 6 USERS

## 





### swing



COCOWAVE ROPE PENDULUM SWING 8 USERS







BIRDS NEST SWING 7 USERS

## 





### balance



STILTS 3 USERS



PARKOUR 1 4 USERS





BALANCE POSTS WITH ROPE 3 USERS



WOBBLE BRIDGE 3 USERS



TRIPLE SOMERSAULT 3 USERS







### earthscape



SONGBIRD 7 USERS







SLIDE PLATFORM 1800 9 USERS



INCLINED MONKEY BARS 6 USERS

## fora







## id sculpture







WEB CLIMBER



TIMBER!



HOLLOW LOG LINK









### NEXT STEPS