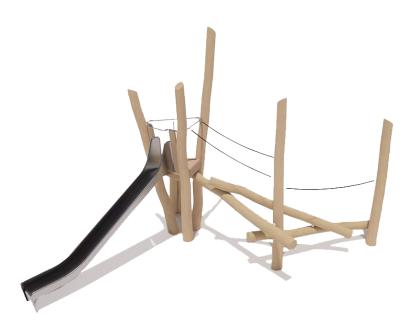

SAW 10 USERS

## fora









### PLAY PLAN



## fora











## fora



## 2 PRODUCT OPTIONS

Robinia wood

(black locust or false acacia)

- durable
- long-lasting (~30 years)
- splinter resistant
- natural preservatives
- UV-stable
- natural acidic properties that repel insects, moss, and rot
- resistant to weathering
- pre-assembled
- sustainable forestry
- soft touch





STEVENS CREEK ELEMENTARY LAKE STEVENS, WA

## fora



### structure





PARKOUR 4 12 USERS







CRAWLING PYRAMID 6 USERS

## 





### swing



COCOWAVE ROPE PENDULUM SWING 8 USERS







BIRDS NEST SWING 7 USERS

## 





### balance



STILTS 3 USERS



PARKOUR 1 4 USERS





BALANCE POSTS WITH ROPE 3 USERS



WOBBLE BRIDGE 3 USERS



TRIPLE SOMERSAULT 3 USERS







### earthscape



SONGBIRD 7 USERS







SLIDE PLATFORM 1800 9 USERS



INCLINED MONKEY BARS 6 USERS

## fora







## id sculpture







WEB CLIMBER



TIMBER!



HOLLOW LOG LINK









### NEXT STEPS