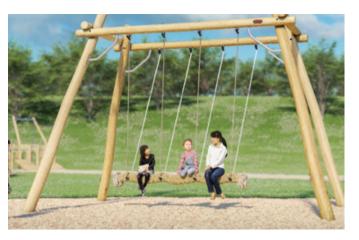

## playcreation



WE GO ROUND

### kompan



UNIVERSAL CAROUSEL 8 USERS

fora





## nwplayground



ACCESSIBLE WHIRL 9 USERS











### kompan



INCLUSIVE TWISTER 12 USERS







MULTISPINNER CAROUSEL 7 USERS



GARDEN SEESAW 10 USERS

## fora









### PLAY PLAN



## fora











## fora



## 2 PRODUCT OPTIONS

Robinia wood

(black locust or false acacia)

- durable
- long-lasting (~30 years)
- splinter resistant
- natural preservatives
- UV-stable
- natural acidic properties that repel insects, moss, and rot
- resistant to weathering
- pre-assembled
- sustainable forestry
- soft touch





STEVENS CREEK ELEMENTARY LAKE STEVENS, WA

## fora



### structure





PARKOUR 4 12 USERS







CRAWLING PYRAMID 6 USERS

## 





### swing



COCOWAVE ROPE PENDULUM SWING 8 USERS







BIRDS NEST SWING 7 USERS

## 





### balance



STILTS 3 USERS



PARKOUR 1 4 USERS





BALANCE POSTS WITH ROPE 3 USERS



WOBBLE BRIDGE 3 USERS



TRIPLE SOMERSAULT 3 USERS







### earthscape



SONGBIRD 7 USERS







SLIDE PLATFORM 1800 9 USERS



INCLINED MONKEY BARS 6 USERS

## fora







## id sculpture







WEB CLIMBER



TIMBER!



HOLLOW LOG LINK









### NEXT STEPS