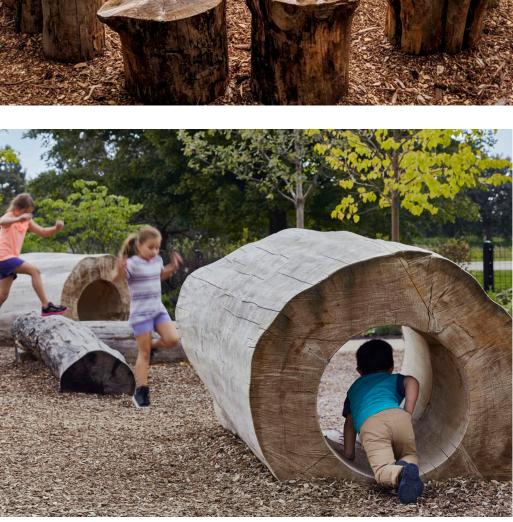

ocial platforms
- individual pods
- structured climbing
- customizable games
- ground level
- turf texture

fora











## **1** TIPI CAROUSEL

Ability to play together

- vestibular spin
- social or individual
- standing fear factor
- secure basket
- physical pushing or pulling

8 USERS

- shallow entry rim
- spacious platform









## 1 AT-GRADE SPINNER

### Fun for everyone

- vestibular spin
- accessible design
- standing or sitting
- physical pushing or pulling
- autonomy
- maintenance

### playcreation



WE GO ROUND

### kompan



UNIVERSAL CAROUSEL 8 USERS

fora





## nwplayground



ACCESSIBLE WHIRL 9 USERS











### kompan



INCLUSIVE TWISTER 12 USERS







MULTISPINNER CAROUSEL 7 USERS



GARDEN SEESAW 10 USERS

## fora









### PLAY PLAN



## fora











## fora



## 2 PRODUCT OPTIONS

Robinia wood

(black locust or false acacia)

- durable
- long-lasting (~30 years)
- splinter resistant
- natural preservatives
- UV-stable
- natural acidic properties that repel insects, moss, and rot
- resistant to weathering
- pre-assembled
- sustainable forestry
- soft touch





STEVENS CREEK ELEMENTARY LAKE STEVENS, WA

## fora



### structure





PARKOUR 4 12 USERS







CRAWLING PYRAMID 6 USERS

## 





### swing



COCOWAVE ROPE PENDULUM SWING 8 USERS







BIRDS NEST SWING 7 USERS

## 





### balance



STILTS 3 USERS



PARKOUR 1 4 USERS





BALANCE POSTS WITH ROPE 3 USERS



WOBBLE BRIDGE 3 USERS



TRIPLE SOMERSAULT 3 USERS







### earthscape



SONGBIRD 7 USERS







SLIDE PLATFORM 1800 9 USERS



INCLINED MONKEY BARS 6 USERS

##