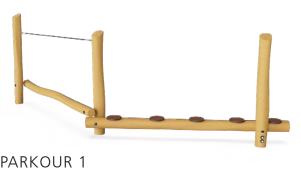

### balance

STILTS 3 USERS

PARKOUR 1 4 USERS

BALANCE POSTS WITH ROPE 3 USERS

WOBBLE BRIDGE 3 USERS

TRIPLE SOMERSAULT 3 USERS