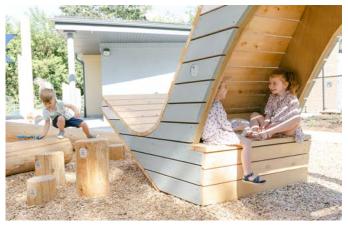

## 2 PRODUCT OPTIONS

Robinia wood

(black locust or false acacia)

- durable
- long-lasting (~30 years)
- splinter resistant
- natural preservatives
- UV-stable
- natural acidic properties that repel insects, moss, and rot
- resistant to weathering
- pre-assembled
- sustainable forestry
- soft touch

STEVENS CREEK ELEMENTARY LAKE STEVENS, WA