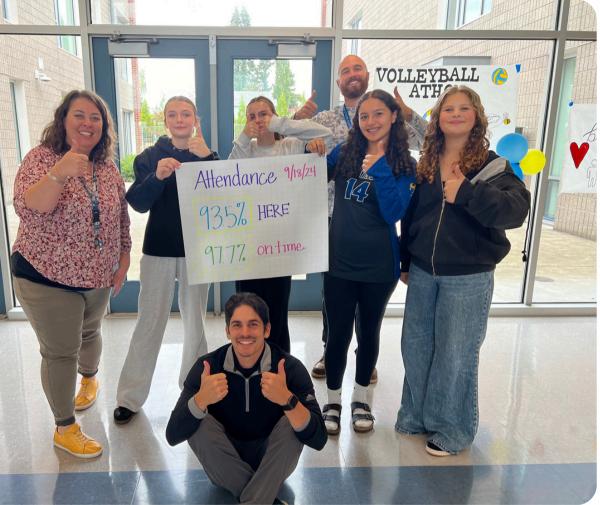

## Culture Cultivating Events

- Volleyball-a-thon
- Spirit Weeks
- Food Drive
- School Socials
- Homebase activities
- Athletics & Clubs