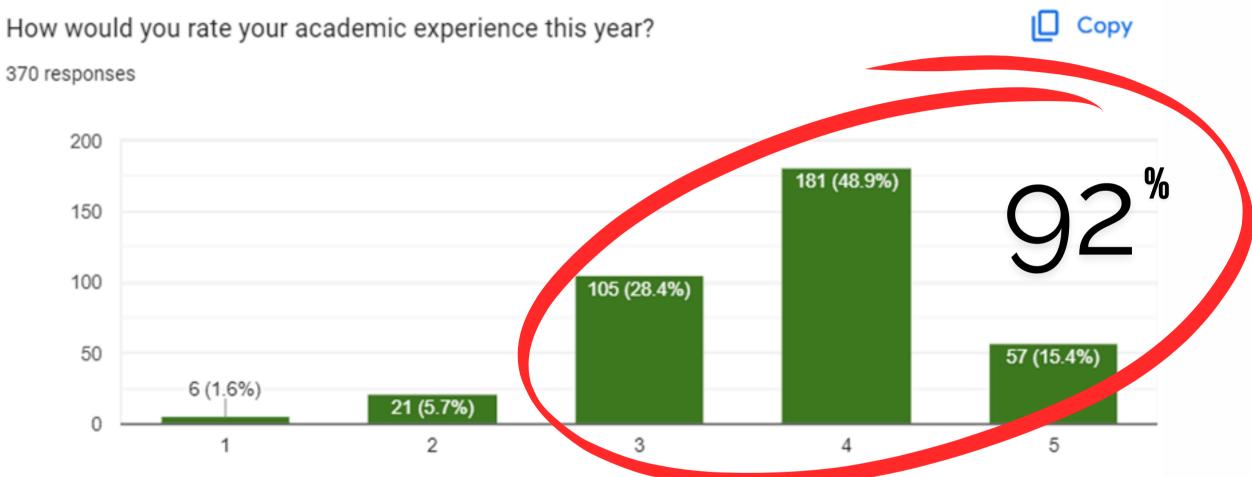

### Staff Coordinates

370 responses

## Student Coordinates

How would you rate the HMS community (sense of belonging, feeling connected to the school) this year?

370 responses

Сору