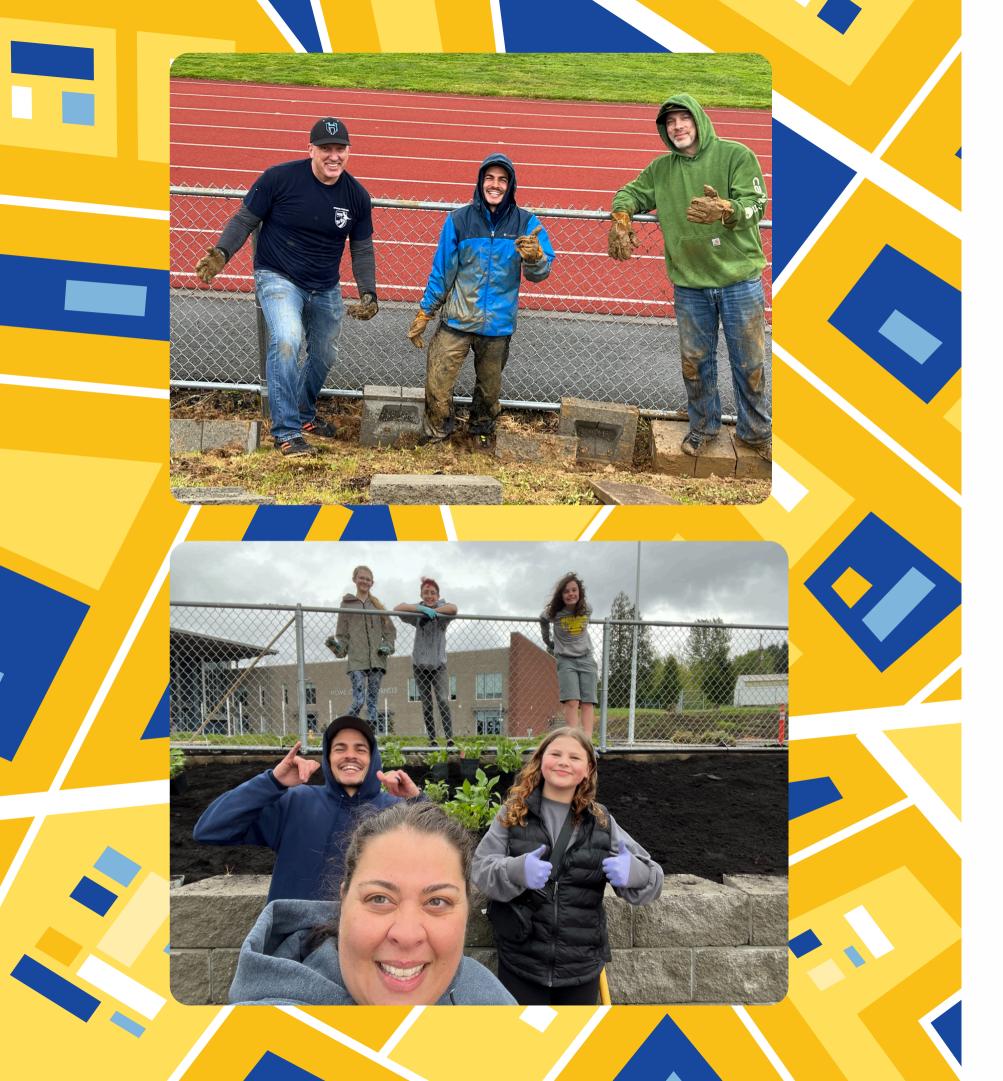

### Safety Gates

#### • Manage traffic flow during events • Provides structure & Safety

- Boundaries for students
- Limits access to campus during the day
- Essential part of our campus