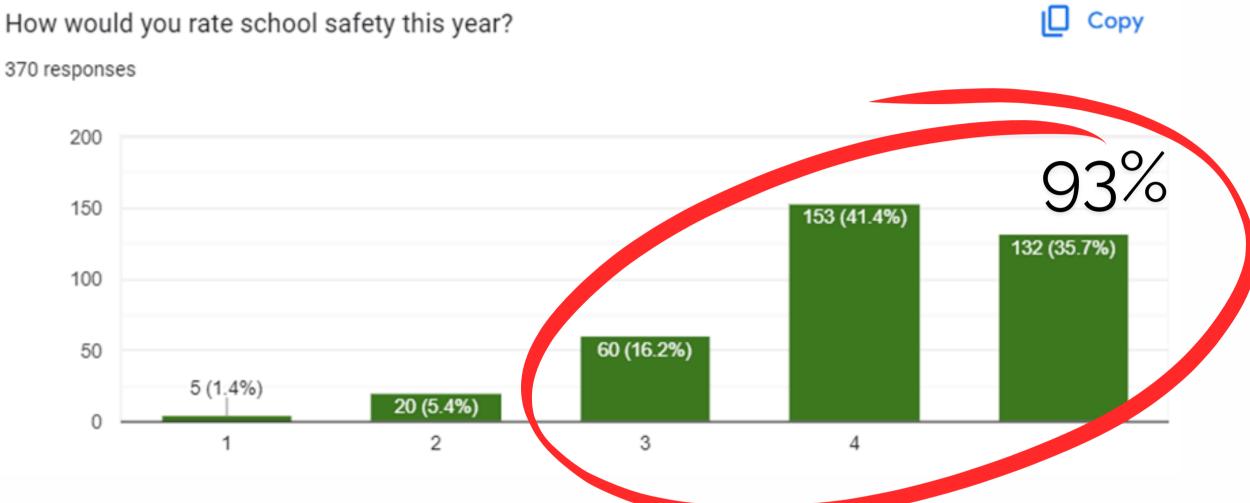

## **Coordinating Safety**

- Practice
- Collaborate with community services
- Debrief and make changes
- Over communicate
- Flexible in our thinking

- Introduce different scenarios

How would you rate the HMS school spirit this year?