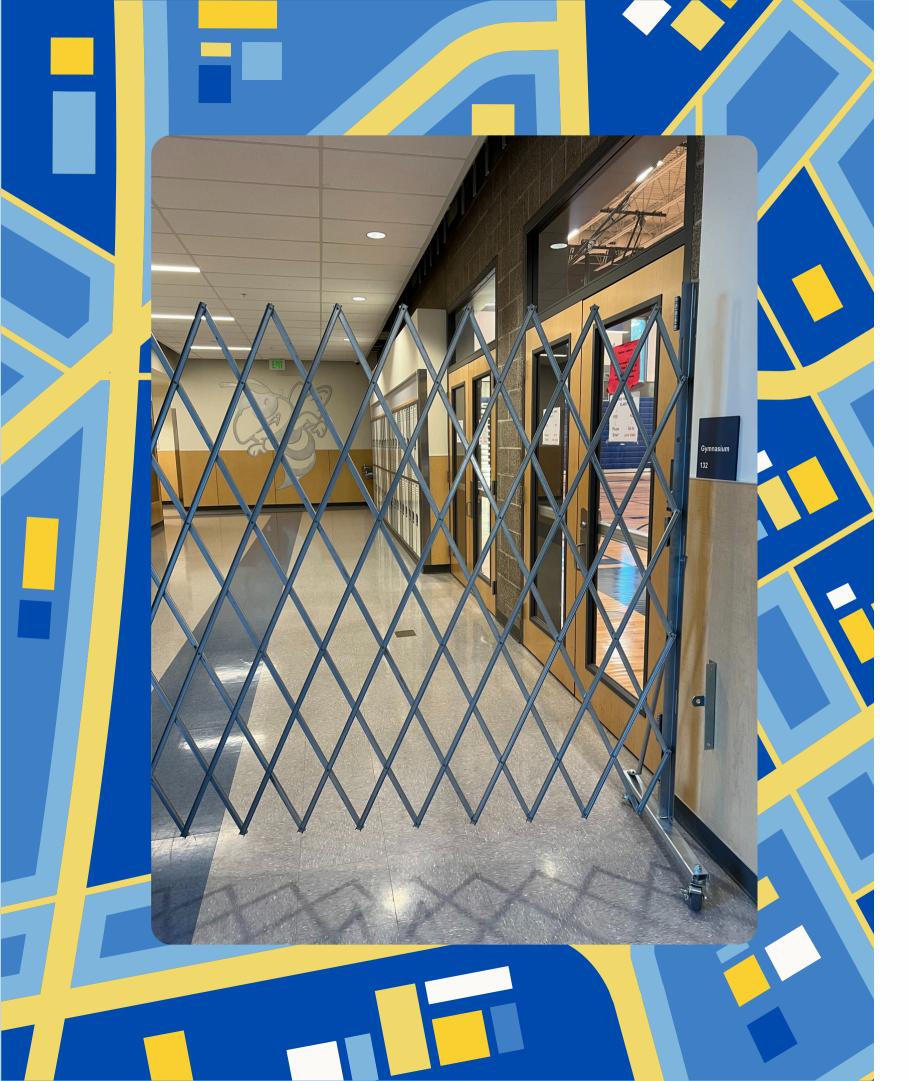

*

**First Spirit Week** 

Monday: Country vs. Rock & Roll 46.7% Tuesday: Nike vs. Adidas 78.9% Wednesday: Sports Day 62.3% Thursday: Twin Day 54.6% Friday: Color Wars 93.6%





Thinking about your overall experience as an HMS student, which one best describes your year?

370 responses



# Student Coordinates



This year is going better than last year This year is about the same as last year The year is worse than last year I did not attend HMS last year



## Culture Cultivating Events

- Volleyball-a-thon
- Spirit Weeks
- Food Drive
- School Socials
- Homebase activities
- Athletics & Clubs















## Facilities Coordinates All Kids. All Day.



- purchased supplies
- Earth Day project for our community • Project completed with donations and • Group effort

## **Track Slope**



### Safety Gates

#### • Manage traffic flow during events • Provides structure & Safety



- Boundaries for students
- Limits access to campus during the day
- Essential part of our campus

## Safety Fencing



### New ASB Window

- Meeting student & family needs
- Cost effective
- Repurposing a usable space

### **Preventative Measures**

- Consistent HVAC Cleaning
- Careful cleaning and regular repairs
- Addressing issues immediately
- Daily & Monthly established routines



### Looking to the future...

• Covered outside play area





### **Connection Coordinates**

Please follow us on Facebook and Instagram!





# Thank you for coming! We are so happy you joined us today!