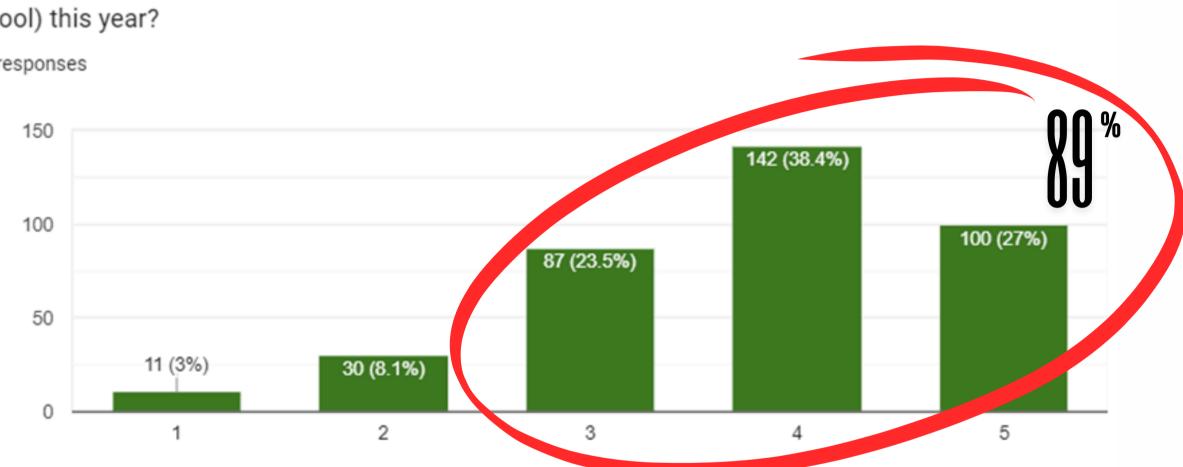

## Student Coordinates

How would you rate the HMS community (sense of belonging, feeling connected to the school) this year?

370 responses

Сору