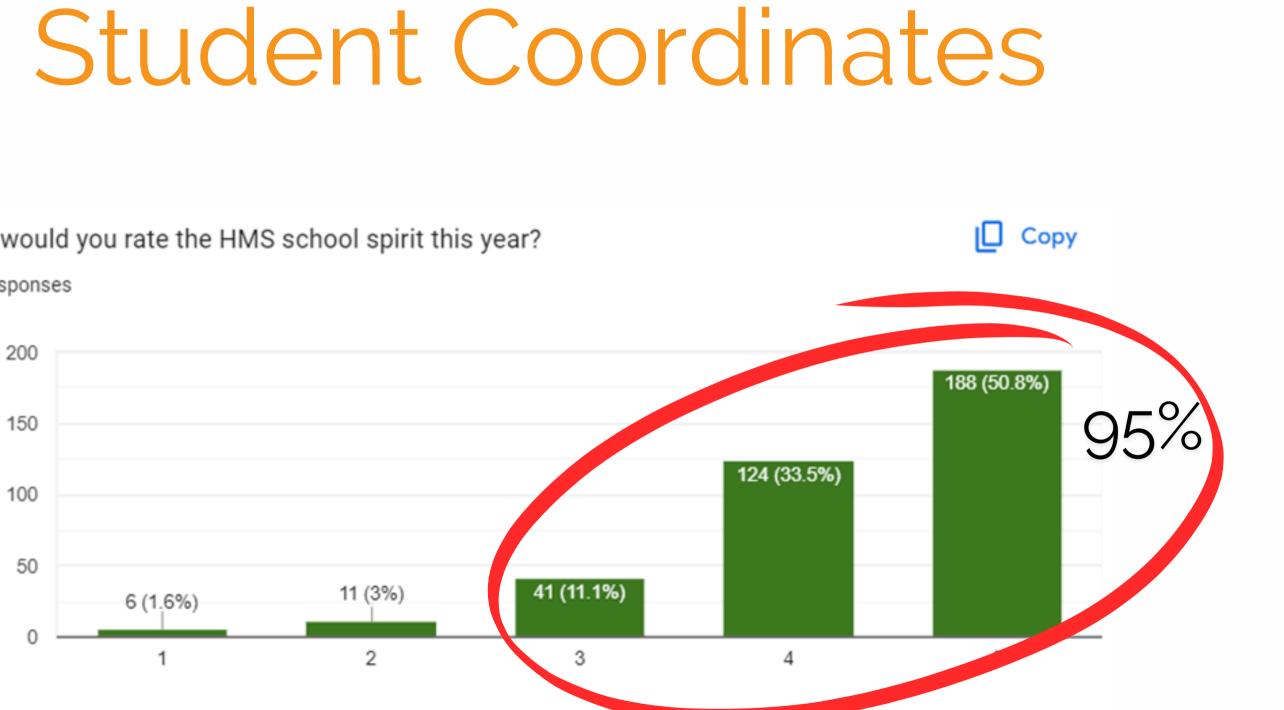

## Student Coordinates

## **Coordinating Safety**

- Practice
- Collaborate with community services
- Debrief and make changes
- Over communicate
- Flexible in our thinking

- Introduce different scenarios

How would you rate the HMS school spirit this year?