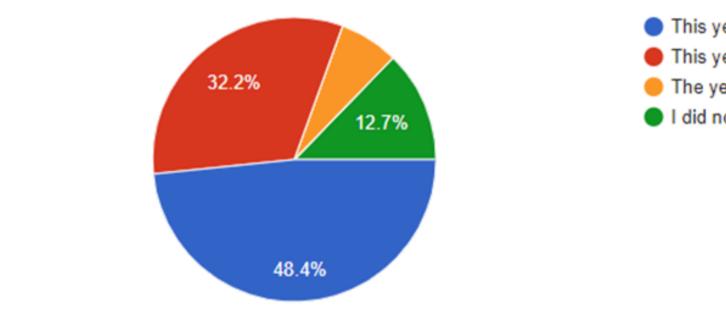

Thinking about your overall experience as an HMS student, which one best describes your year?

370 responses

# Student Coordinates

This year is going better than last year This year is about the same as last year The year is worse than last year I did not attend HMS last year