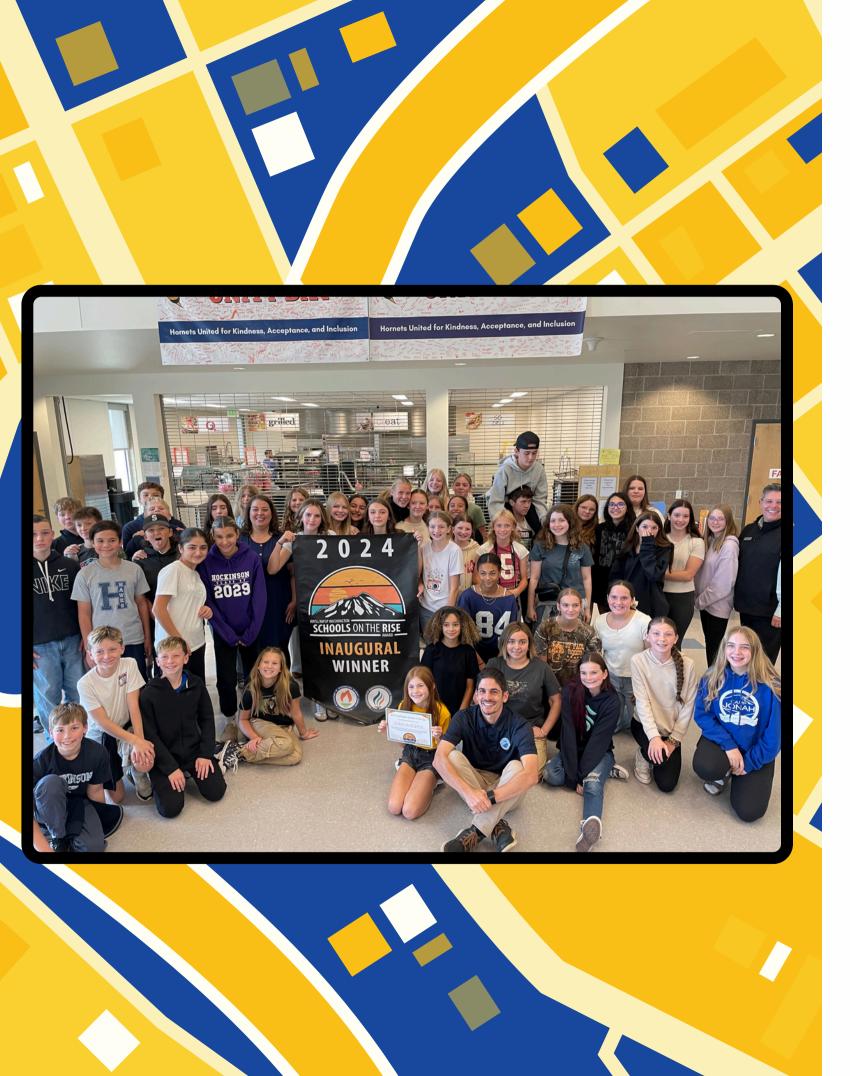

### Schools on the Rise Award

- Celebrates schools where students and adults collaborate to improve culture and amplify student voice
- schools
- Only TWO middle schools were selected

• Hundreds of schools applied, we were one of 21