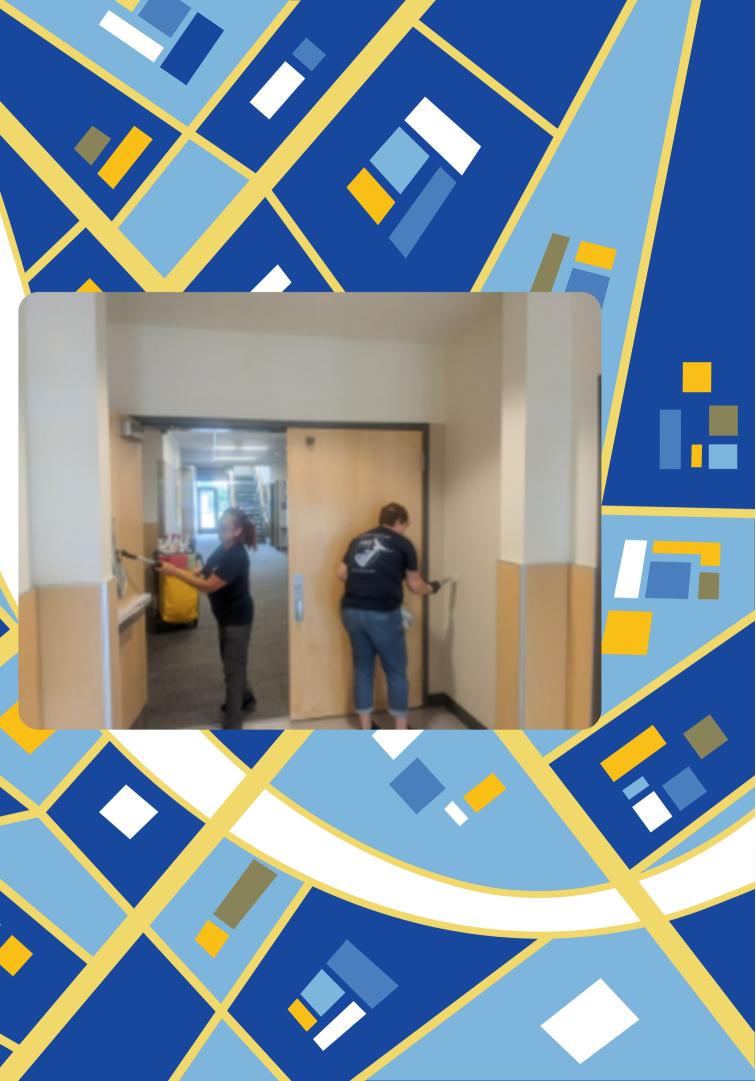

### **Preventative Measures**

- Consistent HVAC Cleaning
- Careful cleaning and regular repairs
- Addressing issues immediately
- Daily & Monthly established routines