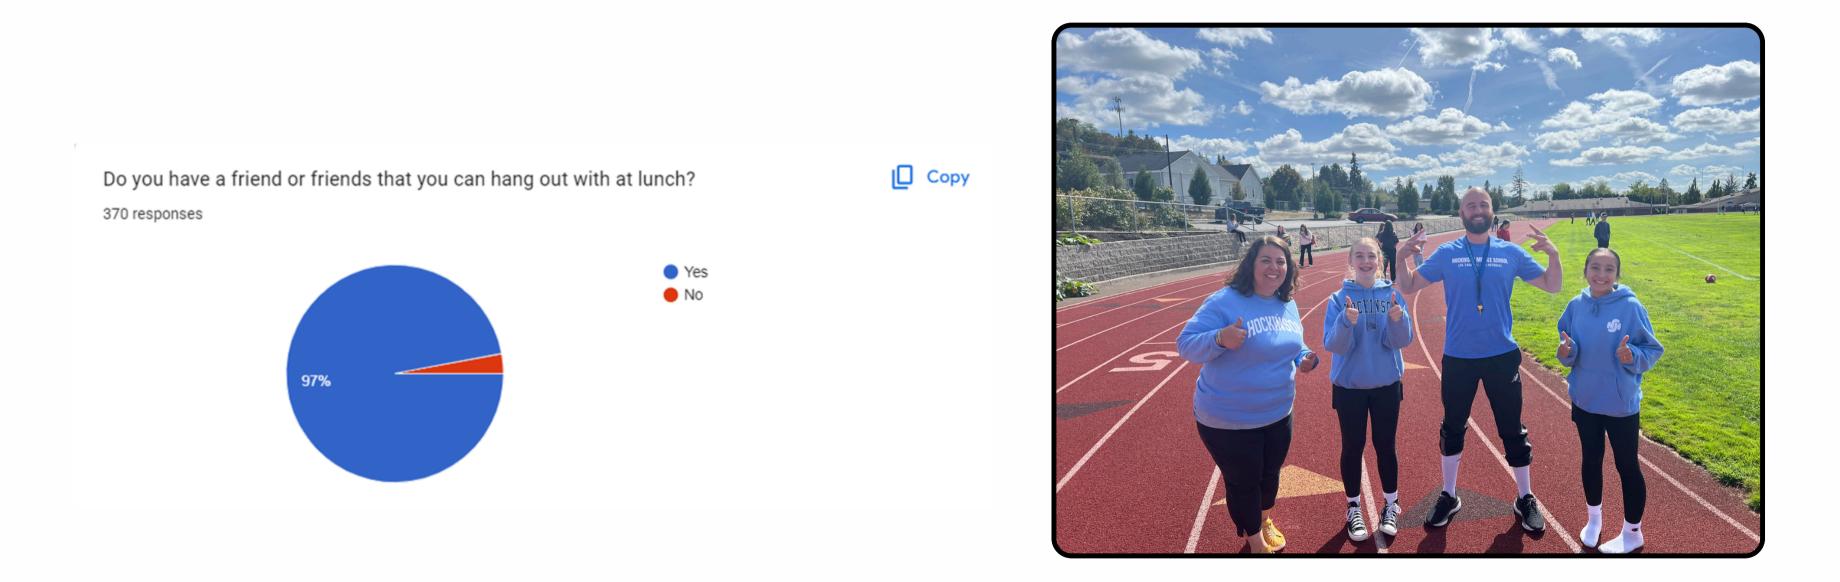

dards are assessed On average, we performed above the previous year on 56% of those standards





- Looking at data, not shying away from it
- Grouping students to target skill deficits SGGs
- High Leverage Practices
  - Feedback
  - Active Engagement
  - Opportunities to Respond

### Staff Coordinates

370 responses



## Student Coordinates



## Culture Coordinates All Kids. All Day.





## We have the absolute BEST kids!

AND we have a FANTASTIC & AMAZING community supporting us!





### Schools on the Rise Award

- Celebrates schools where students and adults collaborate to improve culture and amplify student voice
- schools
- Only TWO middle schools were selected

• Hundreds of schools applied, we were one of 21

If you were to visit HMS, you would see...

## Student Coordinates



How would you rate the HMS community (sense of belonging, feeling connected to the school) this year?

370 responses



Сору

# Student Coordinates

## Navigating Belonging

- Connection through activities
  - $\circ\,$  Clubs, Athletics, School Events
- Increase Leadership presence & voice
- Student Voice
- Responding vs. Reacting
- Restorative Conversations
- Get to know each student
- Personal connection
- Greeting at the start, end, in-between
- Follow through & accountability



370 responses



## Student Coordinates



## **Coordinating Safety**

- Practice
- Collaborate with community services
- Debrief and make changes
- Over communicate
- Flexible in our thinking

- Introduce different scenarios

How would you rate the HMS school spirit this year?

370 responses



### **School