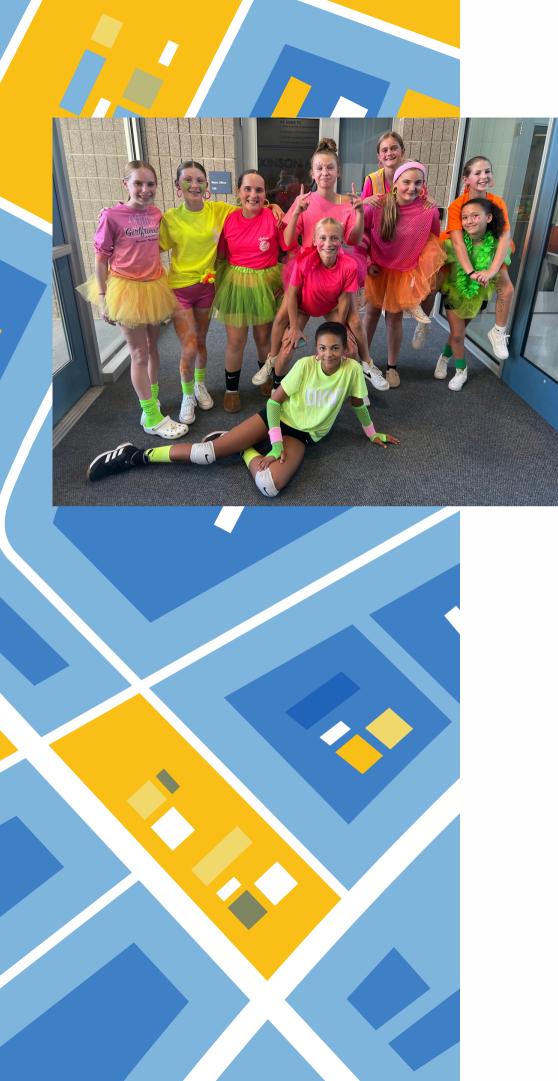

### **School Spirit Coordinates**

**First Spirit Week** 

Monday: Country vs. Rock & Roll 46.7% Tuesday: Nike vs. Adidas 78.9% Wednesday: Sports Day 62.3% Thursday: Twin Day 54.6% Friday: Color Wars 93.6%