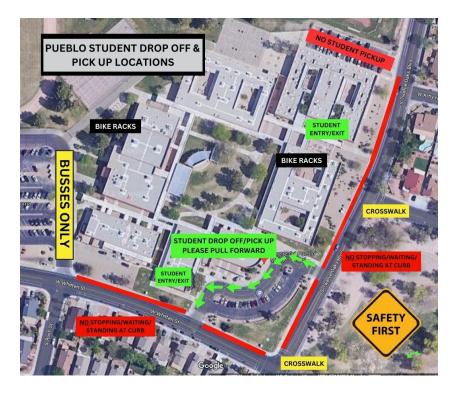

# SAFETY REMINDER!!

The west parking lot (between Pueblo and Paloma) is for **BUSSES ONLY**. Please refrain from using this lot to drop off or pick up your students. Our transportation department does their best to keep on schedule and this is difficult if our busses are held up in dismissal traffic. Thank you for your help with this.

As always, anyone operating a motor vehicle in the State of Arizona is required to follow all traffic laws including posted signage and crossing guards on duty.

Please see our Student Drop Off/Pick Up Map under our <u>News and</u> <u>Events.</u>