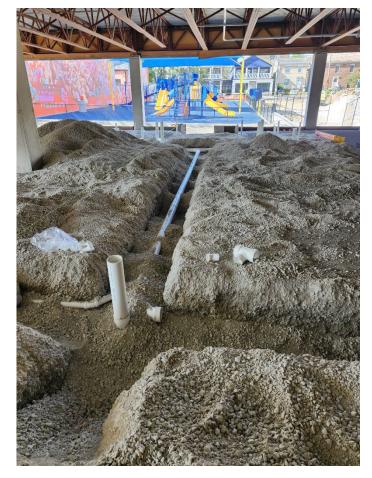

## **Harrison Elementary – Preschool Classrooms Addition & HVAC**

### Underslab Plumbing in Progress.