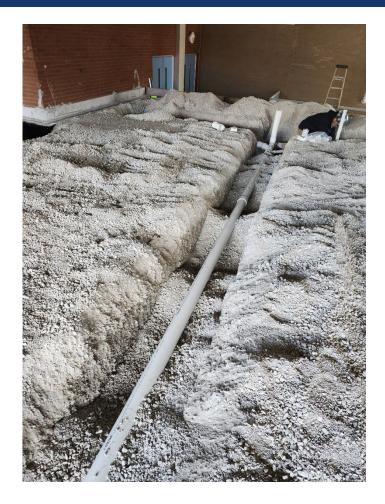

# **Harrison ES – Preschool Classrooms Addition & HVAC Upgrades**





### Harrison ES – Preschool Classrooms Addition & HVAC Upgrades



#### Completed Work:

- Foundation walls and backfill is in progress.
- Underslab plumbing completed.
- > Egress path in progress.

#### Upcoming Work / Look Ahead:

- Slab on grade prep for the addition.
- Pour slab on grade.
- Pour site concrete at the dumpster pad.
- Construct the foundation for the exterior ramp.

## **Harrison Elementary – Preschool Classrooms Addition & HVAC**



### Foundation Wall and Backfill in Progress.





## **Harrison Elementary – Preschool Classrooms Addition & HVAC**



### Underslab Plumbing in Progress.







# **Harrison Elementary – Preschool Classrooms Addition & HVAC**



### Egress Pass in Progress.