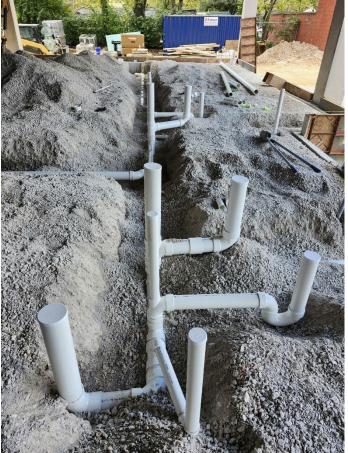

## **Harrison Elementary – Preschool Classrooms Addition & HVAC**

### Underslab Plumbing in Progress.