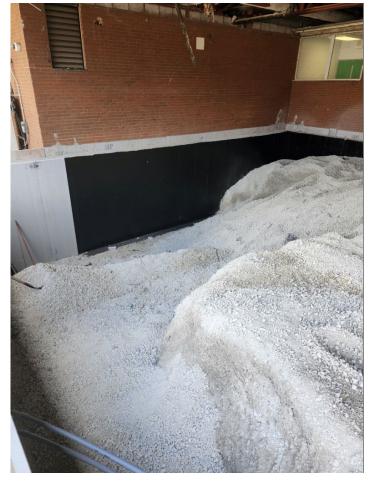

# **Harrison ES – Preschool Classrooms Addition & HVAC Upgrades**





### Harrison ES – Preschool Classrooms Addition & HVAC Upgrades



#### Completed Work:

- Foundation walls and backfill is in progress.
- Underslab plumbing completed.
- > Egress path in progress.

#### Upcoming Work / Look Ahead:

- Slab on grade prep for the addition.
- Pour slab on grade.
- Pour site concrete at the dumpster pad.
- Construct the foundation for the exterior ramp.

## **Harrison Elementary – Preschool Classrooms Addition & HVAC**



### Foundation Wall and Backfill in Progress.





## **Harrison Elementary – Preschool Classrooms Addition & HVAC**



### Underslab Plumbing in Progress.







# **Harrison Elementary – Preschool Classrooms Addition & HVAC**



### Egress Pass in Progress.