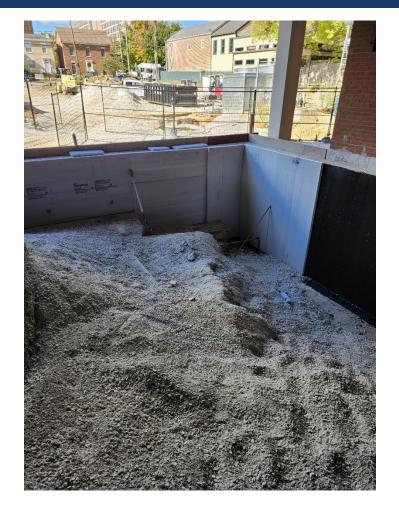

# **Harrison ES – Preschool Classrooms Addition & HVAC Upgrades**





### Harrison ES – Preschool Classrooms Addition & HVAC Upgrades



#### Completed Work:

- Foundation walls and backfill is in progress.
- Underslab plumbing completed.
- > Egress path in progress.

#### Upcoming Work / Look Ahead:

- Slab on grade prep for the addition.
- Pour slab on grade.
- Pour site concrete at the dumpster pad.
- Construct the foundation for the exterior ramp.

## **Harrison Elementary – Preschool Classrooms Addition & HVAC**



### Foundation Wall and Backfill in Progress.





## **Harrison Elementary – Preschool Classrooms Addition & HVAC**



### Underslab Plumbing in Progress.







# **Harrison Elementary – Preschool Classrooms Addition & HVAC**



### Egress Pass in Progress.