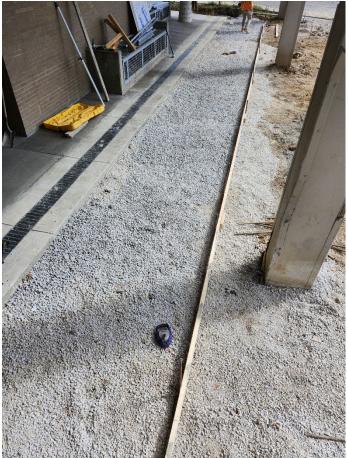

# **Harrison Elementary – Preschool Classrooms Addition & HVAC**

### Egress Pass in Progress.