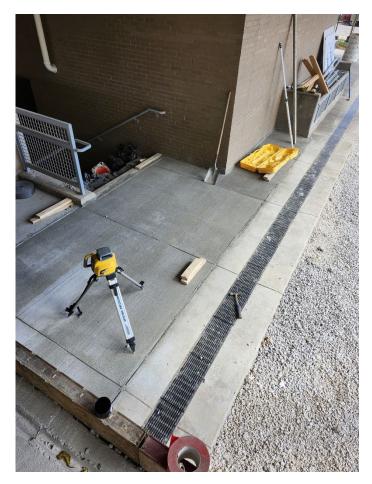

# **Harrison Elementary – Preschool Classrooms Addition & HVAC**

### Egress Pass in Progress.