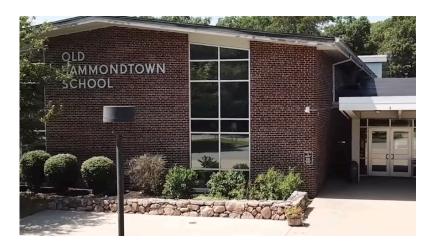

#### Old Hammondtown School

Repaired, primed and painted roof soffits (Capital Project).

Replaced water heater (Capital Project).

Replaced Roof Top Unit serving library.

All firefighting systems have been inspected/tested including the ANSUL (kitchen fire suppression system), fire sprinkler, kitchen hoods and stationary fire extinguishers.

### Principal Wells shared the following report:

I have genuinely enjoyed getting to know the staff, students, and families of Old Hammondtown over the past couple of months. Over half of the teachers signed up for informal meet-and-greets with me during the summer, and almost everyone took advantage of a staff survey I sent out. A highlight for me was the Popsicles with the Principal night, which took place on the Old Hammondtown playground on August 16th. With the help of some recent OHS graduates and other Project 351 students from the Junior and Senior High Schools who volunteered to help, we passed out over 60 popsicles.

## Stephanie Wells Principal Old Hammondtown School