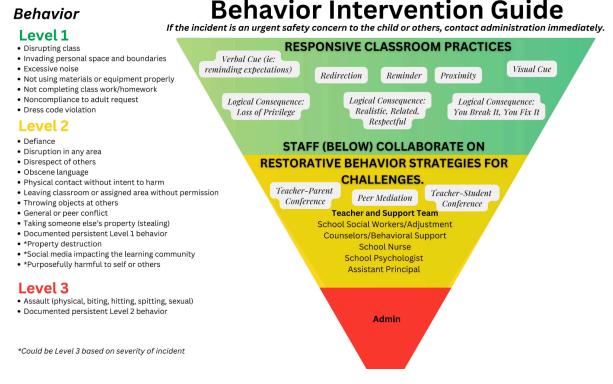

| Strategic<br>Objective                                                                                                                                                                                             | Strategic Initiatives   | Measuring Impact                                                                                                                                                                                                                                                                                                                                                                                                                    | Outcomes (SMART Goals)<br>By June 30th 2026           |
|--------------------------------------------------------------------------------------------------------------------------------------------------------------------------------------------------------------------|-------------------------|-------------------------------------------------------------------------------------------------------------------------------------------------------------------------------------------------------------------------------------------------------------------------------------------------------------------------------------------------------------------------------------------------------------------------------------|-------------------------------------------------------|
| #4: Climate &<br>Culture<br>Provide an<br>inclusive,<br>equitable, and<br>positive climate<br>and culture in all<br>schools that<br>promotes a<br>sense of<br>belonging for all<br>school<br>community<br>members. | skills for all students | <ul> <li>4.1</li> <li>Responsive Classroom techniques including: Morning Meeting, school &amp; classroom rules, behavior supports, and restorative practices, will be implemented school-wide</li> <li>Provide Responsive Classroom resources to faculty</li> <li>Review expectations at the fall staff meeting and throughout the year as applicable</li> <li>Explore SEL resources and lessons within the Into Reading</li> </ul> | related to teaching and discipline are implemented to |