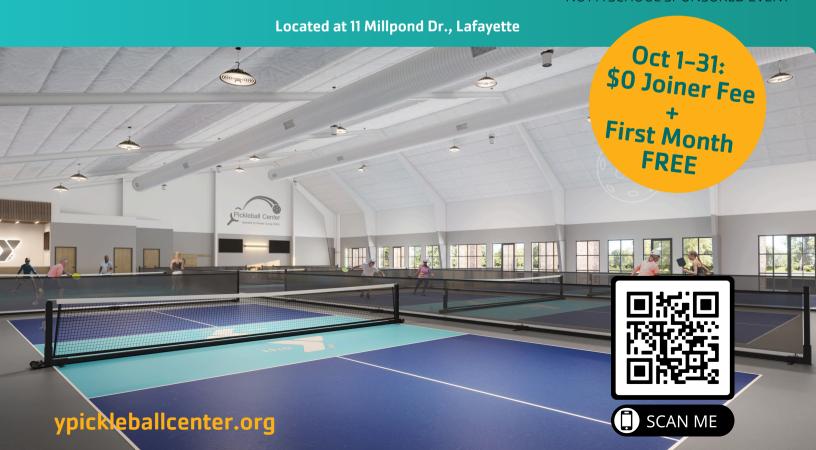

## **NEW! YMCA PICKLEBALL CENTER**

Imagine a pickleball paradise nestled at 11 Millpond Rd, the first of its kind in Sussex County! This gem boasts 6 courts decked out in the finest PickleRoll surface fit for the pros. With cozy heating and cooling systems, it's game on all year round. Dive into lessons, clinics, league showdowns, and thrilling shoot-outs. Get your game ranked, all while staying connected through the Pickleball Den App. Book your court up to 15 days in advance, with membership options tailored just for you. Mark your calendars for the grand opening this fall and get ready to serve up some serious fun!

## YMCA Pickleball Center will feature:

- 6 Courts
- Utilizing PickleRoll Tournament-Standard Professional Surface
- Heated/AC
- Lessons
- Clinics

- League Play
- Shoot-outs
- Player Evaluations/Ratings
- Using Pickleball Den App
- Reserve court time up to 15 days out