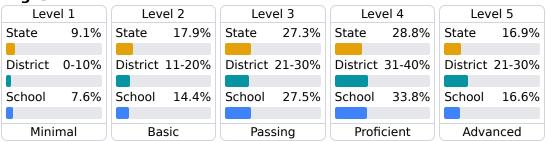

#### **Student Performance**

The following information shows each level of student performance on statewide assessments.

#### Math