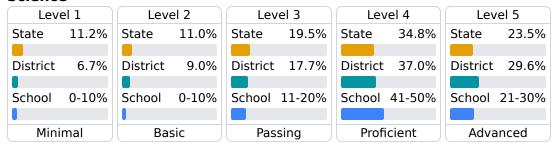

#### **Student Performance**

The following information shows each level of student performance on statewide assessments.

## English