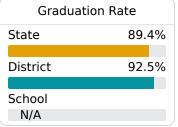

#### **Other Measures**

Other measurements of student performance that factor into the accountability grade.

| US History Proficiency |       |
|------------------------|-------|
| State                  | 71.1% |
| District               | 81.7% |
| School<br>N/A          |       |
| IN/A                   |       |