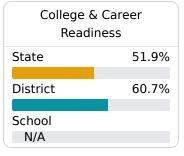

#### **Other Measures**

Other measurements of student performance that factor into the accountability grade.

| US History Proficiency |       |
|------------------------|-------|
| State                  | 71.1% |
| District               | 81.7% |
| School<br>N/A          |       |
| IN/A                   |       |