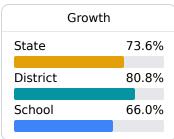

## School Report Card 2023 - 2024

For more detailed information, please visit <a href="https://msrc.mdek12.org">https://msrc.mdek12.org</a>.



# Richland Upper Elementary Bankin County School District

Rankin County School District



175 Wilson Drive Richland, MS 39218



Lindsay Starbuck lin502@rcsd.ms

## **School Accountability Grade Components**

Mississippi's accountability system assigns "A" through "F" letter grades for schools and districts. Grades are based on student achievement, student growth, student participation in testing, and other academic measures.

## Math

Measurements of student performance on the statewide math assessment.







## **English**

Measurements of student performance on the statewide English language arts (ELA) assessment.







#### **Other Measures**

Other measurements of student performance that factor into the accountability grade.

| US History Proficiency |       |
|------------------------|-------|
| State                  | 71.1% |
| District               | 81.7% |
| School<br>N/A          |       |
| IN/A                   |       |





| Acceleratio   | n     |
|---------------|-------|
| State         | 68.4% |
| District      | 72.1% |
| School<br>N/A |       |





## **Teacher Data**

35.1



In-Field Teachers



# **Richland Upper Elementary**

## **Detailed Assessment and Other Data**

#### **Student Performance**

The following information shows each level of student performance