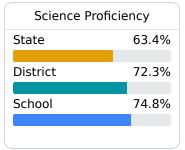

sd.ms

## **School Accountability Grade Components**

Mississippi's accountability system assigns "A" through "F" letter grades for schools and districts. Grades are based on student achievement, student growth, student participation in testing, and other academic measures.

## Math

Measurements of student performance on the statewide math assessment.







## **English**

Measurements of student performance on the statewide English language arts (ELA) assessment.







#### **Other Measures**

Other measurements of student performance that factor into the accountability grade.

| US History Proficiency |       |
|------------------------|-------|
| State                  | 71.1% |
| District               | 81.7% |
| School<br>N/A          |       |
| IN/A                   |       |





| Acceleratio   | n     |
|---------------|-------|
| State         | 68.4% |
| District      | 72.1% |
| School<br>N/A |       |





## **Teacher Data**

35.1



In-Field Teachers



# **Richland Upper Elementary**

## **Detailed Assessment and Other Data**

#### **Student Performance**

The following information shows each level of student performance on statewide assessments.

#### Math



## English



#### Science



## Student Assessment Participation



<5%

In-School Suspension

Out-of-School Suspension

## **Other Data**



Chronic Absenteeism