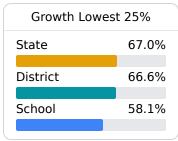

## School Report Card 2023 - 2024

For more detailed information, please visit <a href="https://msrc.mdek12.org">https://msrc.mdek12.org</a>.



# Richland Upper Elementary Bankin County School District

Rankin County School District



175 Wilson Drive Richland, MS 39218



Lindsay Starbuck lin502@rcsd.ms

## **School Accountability Grade Components**

Mississippi's accountability system assigns "A" through "F" letter grades for schools and districts. Grades are based on student achievement, student growth, student participation in testing, and other academic measures.

## Math

Measurements of student performance on the statewide math assessment.







## **English**

Measurements of student performance on the statewide English language arts (ELA) assessment.







#### **Other Measures**

Other measurements of student performance that factor into the accountability grade.

| US History Proficiency |       |
|------------------------|-------|
| State                  | 71.1% |
| District               | 81.7% |
| School<br>N/A          |       |
| IN/A                   |       |





| Acceleratio   | n     |
|---------------|-------|
| State         | 68.4% |
| District      | 72.1% |
| School<br>N/A |       |





## **Teacher Data**

35.1



In-Field Teachers



# **Richland Upper Elementary**

## **Detailed Assessment and Other Data**

#### **Student Performance**

The following information shows each level of student perform