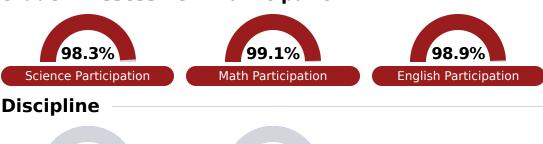

## Student Assessment Participation

<5%

In-School Suspension

Out-of-School Suspension