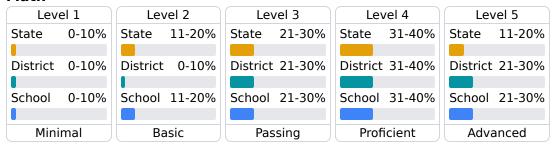

#### **Student Performance**

The following information shows each level of student performance on statewide assessments.