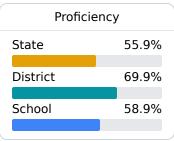

## **English**

Measurements of student performance on the statewide English language arts (ELA) assessment.