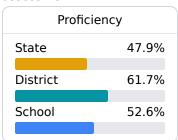

## School Report Card 2023 - 2024

For more detailed information, please visit <a href="https://msrc.mdek12.org">https://msrc.mdek12.org</a>.



# Richland Upper Elementary Bankin County School District

Rankin County School District



175 Wilson Drive Richland, MS 39218



Lindsay Starbuck lin502@rcsd.ms

## **School Accountability Grade Components**

Mississippi's accountability system assigns "A" through "F" letter grades for schools and districts. Grades are based on student achievement, student growth, student participation in testing, and other academic measures.

## Math

Measurements of student performance on the statewide math assessment.







## **English**

Measurements of student performance on the statewide English language arts (ELA) assessment.







#### **Other Measures**

Other measurements of student performance that factor into the accountability grade.

| US History Proficiency |       |
|------------------------|-------|
| State                  | 71.1% |
| District               | 81.7% |
| School<br>N/A          |       |
| IN/A                   |       |





| Acceleratio   | n     |
|---------------|-------|
| State         | 68.4% |
| District      | 72.1% |
| School<br>N/A |       |





## **Teacher Data**

35.1



In-Field Teachers



# **Richland Upper Elementary**

## **Detailed Assessment and Other Data**

#### **Student Performance**

The following information shows each level of student performance on statewide assessments.

#### Math



## English



#### Science



## Student Assessment Participation



<5