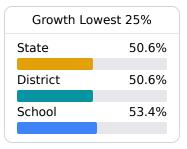

#### **Other Measures**

Other measurements of student performance that factor into the accountability grade.

| US History Proficiency |       |
|------------------------|-------|
| State                  | 71.1% |
| District               | 81.7% |
| School<br>N/A          |       |
| IN/A                   |       |