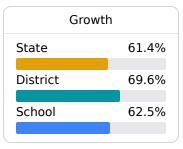

#### **Other Measures**

Other measurements of student performance that factor into the accountability grade.

| US History Proficiency |       |
|------------------------|-------|
| State                  | 71.1% |
| District               | 81.7% |
| School<br>N/A          |       |
| IN/A                   |       |