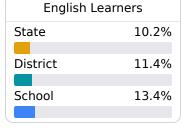

## **English**

Measurements of student performance on the statewide English language arts (ELA) assessment.