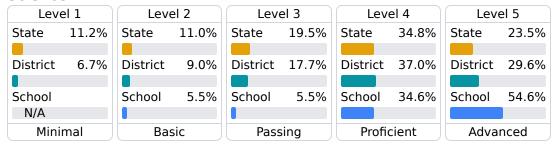

### **Student Performance**

The following information shows each level of student performance on statewide assessments.

#### Science