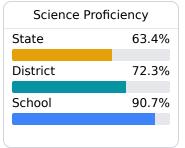

nley@rcsd.ms

## School Accountability Grade Components

Mississippi's accountability system assigns "A" through "F" letter grades for schools and districts. Grades are based on student achievement, student growth, student participation in testing, and other academic measures.

### Math

Measurements of student performance on the statewide math assessment.







### **English**

Measurements of student performance on the statewide English language arts (ELA) assessment.







### Other Measures

Other measurements of student performance that factor into the accountability grade.

| US History Proficiency |       |
|------------------------|-------|
| State                  | 71.1% |
| District               | 81.7% |
| School<br>N/A          |       |
| IN/A                   |       |





| Acceleratio   | n     |
|---------------|-------|
| State         | 68.4% |
| District      | 72.1% |
| School<br>N/A |       |





### **Teacher Data**

25.5



100.0%

In-Field Teachers



# **Puckett Elementary School**

# **Detailed Assessment and Other Data**

### **Student Performance**

The following information shows each level of student performance on statewide assessments.

#### Math



### English



#### Science



## Student Assessment Participation







Chronic Absenteeism