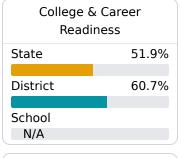

ey@rcsd.ms

## School Accountability Grade Components

Mississippi's accountability system assigns "A" through "F" letter grades for schools and districts. Grades are based on student achievement, student growth, student participation in testing, and other academic measures.

### Math

Measurements of student performance on the statewide math assessment.







### **English**

Measurements of student performance on the statewide English language arts (ELA) assessment.







### Other Measures

Other measurements of student performance that factor into the accountability grade.

| US History Proficiency |       |
|------------------------|-------|
| State                  | 71.1% |
| District               | 81.7% |
| School<br>N/A          |       |
| IN/A                   |       |





| Acceleratio   | n     |
|---------------|-------|
| State         | 68.4% |
| District      | 72.1% |
| School<br>N/A |       |





### **Teacher Data**

25.5



100.0%

In-Field Teachers



# **Puckett Elementary School**

# **Detailed Assessment and Other Data**

### **Student Performance**

The following information shows each level of student performance on statewide assessments.

#### Math



### English



#### Science



## Student Assessment Participation







Chronic Absenteeism