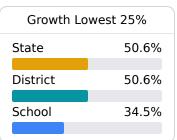

# School Report Card 2023 - 2024

For more detailed information, please visit <a href="https://msrc.mdek12.org">https://msrc.mdek12.org</a>.



# **Puckett Elementary School**

Rankin County School District



6382 Hwy 18 Puckett, MS 39151



Nicki Stanley nstanley@rcsd.ms

## School Accountability Grade Components

Mississippi's accountability system assigns "A" through "F" letter grades for schools and districts. Grades are based on student achievement, student growth, student participation in testing, and other academic measures.

### Math

Measurements of student performance on the statewide math assessment.







### **English**

Measurements of student performance on the statewide English language arts (ELA) assessment.







### Other Measures

Other measurements of student performance that factor into the accountability grade.

| US History Proficiency |       |
|------------------------|-------|
| State                  | 71.1% |
| District               | 81.7% |
| School<br>N/A          |       |
| IN/A                   |       |





| Acceleratio   | n     |
|---------------|-------|
| State         | 68.4% |
| District      | 72.1% |
| School<br>N/A |       |





### **Teacher Data**

25.5



100.0%

In-Field Teachers



# **Puckett Elementary School**

# **Detailed Assessment and Other Data**

### **Student Performance**

The following information shows each level of student performance on statewide assessments.

#### Math



### English



#### Science



## Student Assessment Participation