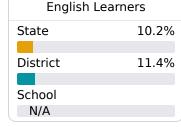

### **English**

Measurements of student performance on the statewide English language arts (ELA) assessment.