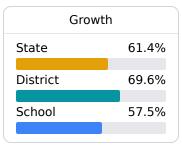

# School Report Card 2023 - 2024

For more detailed information, please visit <a href="https://msrc.mdek12.org">https://msrc.mdek12.org</a>.



# **Puckett Elementary School**

Rankin County School District



6382 Hwy 18 Puckett, MS 39151



Nicki Stanley nstanley@rcsd.ms

## School Accountability Grade Components

Mississippi's accountability system assigns "A" through "F" letter grades for schools and districts. Grades are based on student achievement, student growth, student participation in testing, and other academic measures.

### Math

Measurements of student performance on the statewide math assessment.







### **English**

Measurements of student performance on the statewide English language arts (ELA) assessment.







### Other Measures

Other measurements of student performance that factor into the accountability grade.

| US History Proficiency |       |
|------------------------|-------|
| State                  | 71.1% |
| District               | 81.7% |
| School<br>N/A          |       |
| IN/A                   |       |





| Acceleratio   | n     |
|---------------|-------|
| State         | 68.4% |
| District      | 72.1% |
| School<br>N/A |       |





### **Teacher Data**

25.5



100.0%

In-Field Teachers



# **Puckett Elementary School**

# **Detailed Assessment and Other Data**

### **Student Performance**

The following information shows each level of student performance on statewide assessments.

#### Math



### English



#### Science



## Student Assessment Participation