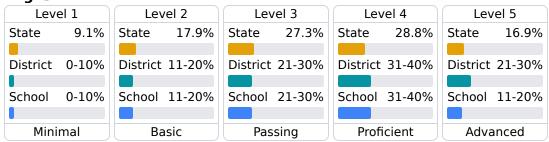

the statewide English language arts (ELA) assessment.







### Other Measures

Other measurements of student performance that factor into the accountability grade.

| US History Proficiency |       |
|------------------------|-------|
| State                  | 71.1% |
| District               | 81.7% |
| School<br>N/A          |       |
| IN/A                   |       |





| Acceleratio   | n     |
|---------------|-------|
| State         | 68.4% |
| District      | 72.1% |
| School<br>N/A |       |





### **Teacher Data**

25.5



100.0%

In-Field Teachers



# **Puckett Elementary School**

# **Detailed Assessment and Other Data**

### **Student Performance**

The following information shows each level of student performance on statewide assessments.

#### Math



### English



#### Science



## Student Assessment Participation







Chronic Absenteeism