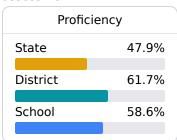

### **English**

Measurements of student performance on the statewide English language arts (ELA) assessment.