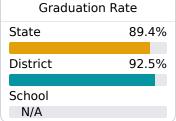

### Other Measures

Other measurements of student performance that factor into the accountability grade.

| US History Proficiency |       |
|------------------------|-------|
| State                  | 71.1% |
| District               | 81.7% |
| School<br>N/A          |       |
| IN/A                   |       |