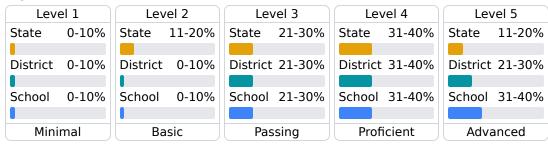

performance on the statewide English language arts (ELA) assessment.







### Other Measures

Other measurements of student performance that factor into the accountability grade.

| US History Proficiency |       |
|------------------------|-------|
| State                  | 71.1% |
| District               | 81.7% |
| School<br>N/A          |       |
| IN/A                   |       |





| Acceleratio   | n     |
|---------------|-------|
| State         | 68.4% |
| District      | 72.1% |
| School<br>N/A |       |





### **Teacher Data**

25.5



100.0%

In-Field Teachers



# **Puckett Elementary School**

# **Detailed Assessment and Other Data**

### **Student Performance**

The following information shows each level of student performance on statewide assessments.

#### Math



### English



#### Science



## Student Assessment Participation







Chronic Absenteeism