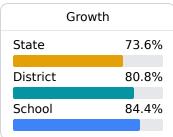

# School Report Card 2023 - 2024

For more detailed information, please visit <a href="https://msrc.mdek12.org">https://msrc.mdek12.org</a>.



# **Puckett Elementary School**

Rankin County School District



6382 Hwy 18 Puckett, MS 39151



Nicki Stanley nstanley@rcsd.ms

## School Accountability Grade Components

Mississippi's accountability system assigns "A" through "F" letter grades for schools and districts. Grades are based on student achievement, student growth, student participation in testing, and other academic measures.

### Math

Measurements of student performance on the statewide math assessment.







### **English**

Measurements of student performance on the statewide English language arts (ELA) assessment.







### Other Measures

Other measurements of student performance that factor into the accountability grade.

| US History Proficiency |       |
|------------------------|-------|
| State                  | 71.1% |
| District               | 81.7% |
| School<br>N/A          |       |
| IN/A                   |       |





| Acceleratio   | n     |
|---------------|-------|
| State         | 68.4% |
| District      | 72.1% |
| School<br>N/A |       |





### **Teacher Data**

25.5



100.0%

In-Field Teachers



# **Puckett Elementary School**

# **Detailed Assessment and Other Data**

### **Student Performance**

The following information shows each level of student performa