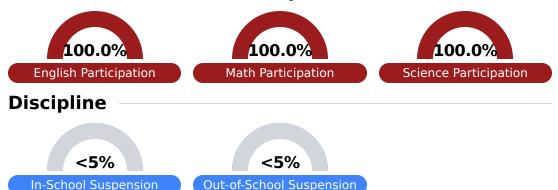

### Other Measures

Other measurements of student performance that factor into the accountability grade.

| US History Proficiency |       |
|------------------------|-------|
| State                  | 71.1% |
| District               | 81.7% |
| School<br>N/A          |       |
| IN/A                   |       |





| Acceleratio   | n     |
|---------------|-------|
| State         | 68.4% |
| District      | 72.1% |
| School<br>N/A |       |





### **Teacher Data**

25.5



100.0%

In-Field Teachers



# **Puckett Elementary School**

# **Detailed Assessment and Other Data**

### **Student Performance**

The following information shows each level of student performance on statewide assessments.

#### Math



### English



#### Science



## Student Assessment Participation







Chronic Absenteeism