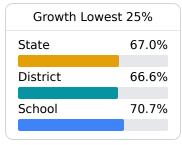

# School Report Card 2023 - 2024

For more detailed information, please visit <a href="https://msrc.mdek12.org">https://msrc.mdek12.org</a>.



# **Puckett Elementary School**

Rankin County School District



6382 Hwy 18 Puckett, MS 39151



Nicki Stanley nstanley@rcsd.ms

## School Accountability Grade Components

Mississippi's accountability system assigns "A" through "F" letter grades for schools and districts. Grades are based on student achievement, student growth, student participation in testing, and other academic measures.

### Math

Measurements of student performance on the statewide math assessment.







### **English**

Measurements of student performance on the statewide English language arts (ELA) assessment.







### Other Measures

Other measurements of student performance that factor into the accountability grade.

| US History Proficiency |       |
|------------------------|-------|
| State                  | 71.1% |
| District               | 81.7% |
| School<br>N/A          |       |
| IN/A                   |       |





| Acceleratio   | n     |
|---------------|-------|
| State         | 68.4% |
| District      | 72.1% |
| School<br>N/A |       |





### **Teacher Data**

25.5



100.0%

In-Field Teachers



# **Puckett Elementary School**

# **Detailed Assessment and Other Data**

### **Student Performance**

The following information shows each level of student perf