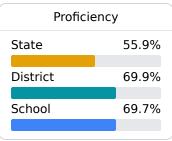

### **English**

Measurements of student performance on the statewide English language arts (ELA) assessment.