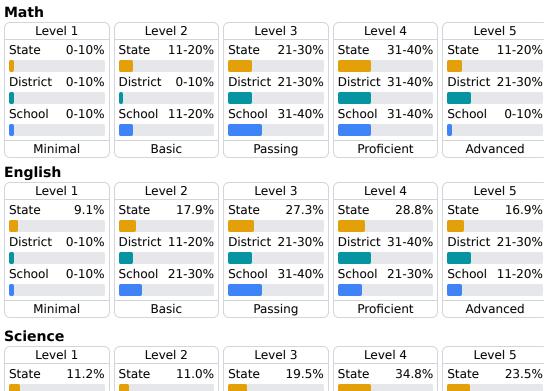

### Math

Measurements of student performance on the statewide math assessment.

#### **Student Performance**

The following information shows each level of student performance on statewide assessments.