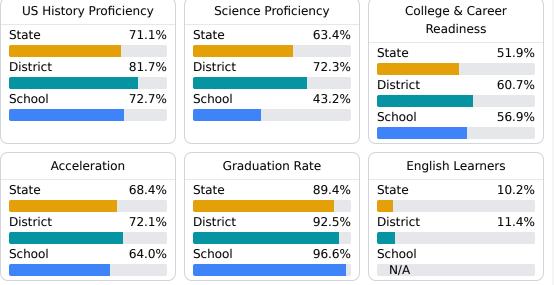

#### **Other Measures**

Other measurements of student performance that factor into the accountability grade.

**Teacher Data** 

36.1

To access user guide and see more detailed information, please visit https://msrc.mdek12.org. Last updated 09/17/2024.