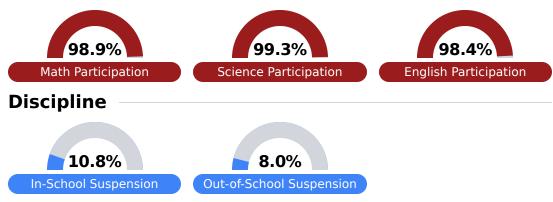

#### **Student Performance**

The following information shows each level of student performance on statewide assessments.