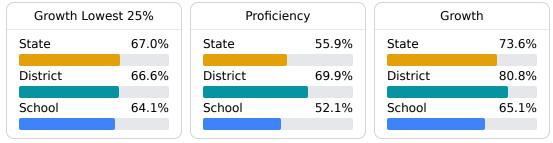

# School Report Card 2023 - 2024

For more detailed information, please visit https://msrc.mdek12.org.



213 Brooks Street Pelahatchie, MS 39145 Voncille Anderson vanderson@rcsd.ms

## **School Accountability Grade Components**

Mississippi's accountability system assigns "A" through "F" letter grades for schools and districts. Grades are based on student achievement, student growth, student participation in testing, and other academic measures.

### Math

Measurements of student performance on the statewide math assessment.



#### English

Measurements of student performance on the statewide English language arts (ELA) assessment.



#### **Other Measures**

Other measurements of student performance that factor into the accountability grade.





**Teacher Data** 

36.1

To access user guide and see more detailed information, please visit https://msrc.mdek12.org. Last updated 09/17/2024.



## **Detailed Assessment and Other Data**

#### **Student Performance**

The following information shows each level of student performance on statewide assessments.





#### **Student Assessment Participation**



**Other Data** 

18.3%

Chronic Absenteeism



Post-Secondary Enrollment



Advanced Course Participation