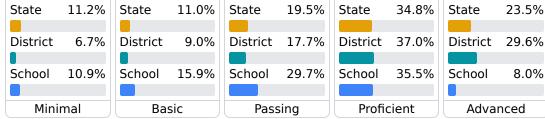

#### English

Measurements of student performance on the statewide English language arts (ELA) assessment.

#### **Student Performance**

The following information shows each level of student performance on statewide assessments.