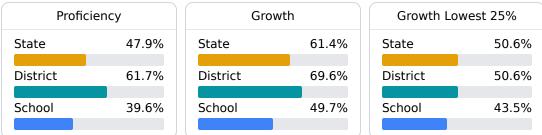

#### English

Measurements of student performance on the statewide English language arts (ELA) assessment.