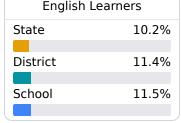

### **English**

Measurements of student performance on the statewide English language arts (ELA) assessment.