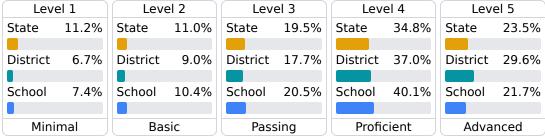

### **Student Performance**

The following information shows each level of student performance on statewide assessments.

#### Science

99.6% Math Participation

99.1% Science Participation

**English Participation** 