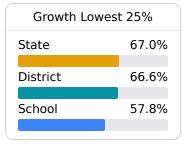

# School Report Card 2023 - 2024

For more detailed information, please visit <a href="https://msrc.mdek12.org">https://msrc.mdek12.org</a>.



# Northwest Rankin Middle School

Rankin County School District



One Paw Print Place Flowood, MS 39232



Shea Taylor shea.taylor@rcsd.ms

## **School Accountability Grade Components**

Mississippi's accountability system assigns "A" through "F" letter grades for schools and districts. Grades are based on student achievement, student growth, student participation in testing, and other academic measures.

### Math

Measurements of student performance on the statewide math assessment.







### **English**

Measurements of student performance on the statewide English language arts (ELA) assessment.







### Other Measures

Other measurements of student performance that factor into the accountability grade.

| US History Proficiency |       |
|------------------------|-------|
| State                  | 71.1% |
| District               | 81.7% |
| School<br>N/A          |       |
| ,.                     |       |





| Acceleration  | on    |
|---------------|-------|
| State         | 68.4% |
| District      | 72.1% |
| School<br>N/A |       |





### **Teacher Data**

105.3





In-Field Teachers

# **Detailed Assessment and Other Data**

### **Student Performance**

The following information shows each level of student performance on statewide assessments.

####