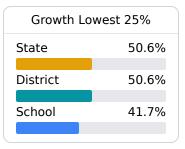

## **School Accountability Grade Components**

Mississippi's accountability system assigns "A" through "F" letter grades for schools and districts. Grades are based on student achievement, student growth, student participation in testing, and other academic measures.