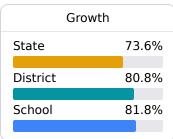

# School Report Card 2023 - 2024

For more detailed information, please visit <a href="https://msrc.mdek12.org">https://msrc.mdek12.org</a>.



# Northwest Rankin Middle School

Rankin County School District



One Paw Print Place Flowood, MS 39232



Shea Taylor shea.taylor@rcsd.ms

## **School Accountability Grade Components**

Mississippi's accountability system assigns "A" through "F" letter grades for schools and districts. Grades are based on student achievement, student growth, student participation in testing, and other academic measures.

### Math

Measurements of student performance on the statewide math assessment.







### **English**

Measurements of student performance on the statewide English language arts (ELA) assessment.







### Other Measures

Other measurements of student performance that factor into the accountability grade.

| US History Proficiency |       |
|------------------------|-------|
| State                  | 71.1% |
| District               | 81.7% |
| School<br>N/A          |       |
| ,.                     |       |





| Acceleration  | on    |
|---------------|-------|
| State         | 68.4% |
| District      | 72.1% |
| School<br>N/A |       |





### **Teacher Data**

105.3





In-Field Teachers

# **Detailed Assessment and Other Data**

### **Student Performance**

The following information shows each level of student performance on statewide assessments.

#### Math