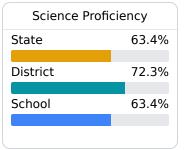

#### Science

99.6% Math Participation

99.1% Science Participation

**English Participation** 