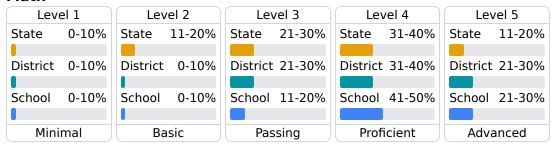

### **Student Performance**

The following information shows each level of student performance on statewide assessments.

#### Math