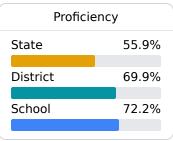

### **English**

Measurements of student performance on the statewide English language arts (ELA) assessment.