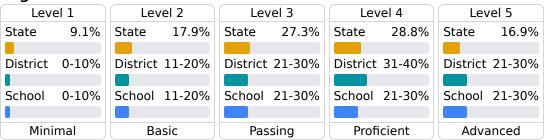

### **Student Performance**

The following information shows each level of student performance on statewide assessments.

#### English