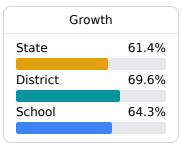

## **School Accountability Grade Components**

Mississippi's accountability system assigns "A" through "F" letter grades for schools and districts. Grades are based on student achievement, student growth, student participation in testing, and other academic measures.