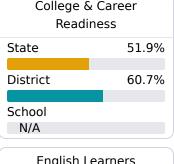

### Other Measures

Other measurements of student performance that factor into the accountability grade.

| US History Proficiency |       |
|------------------------|-------|
| State                  | 71.1% |
| District               | 81.7% |
| School<br>N/A          |       |
| ,.                     |       |