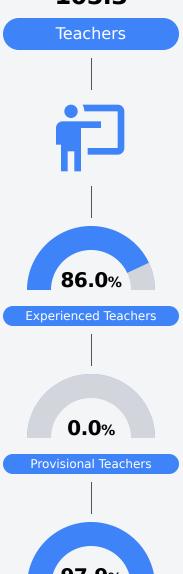

based on student achievement, student growth, student participation in testing, and other academic measures.

### Math

Measurements of student performance on the statewide math assessment.







### **English**

Measurements of student performance on the statewide English language arts (ELA) assessment.







### Other Measures

Other measurements of student performance that factor into the accountability grade.

| US History Proficiency |       |
|------------------------|-------|
| State                  | 71.1% |
| District               | 81.7% |
| School<br>N/A          |       |
| ,.                     |       |





| Acceleration  | on    |
|---------------|-------|
| State         | 68.4% |
| District      | 72.1% |
| School<br>N/A |       |





### **Teacher Data**

105.3





In-Field Teachers

# **Detailed Assessment and Other Data**

### **Student Performance**

The following information shows each level of student performance on statewide assessments.

#### Math



### Other Data



Chronic Absenteeism

#### English



#### Science









99.6% Math Participation

99.1% Science Participation

**English Participation** 

# **Discipline**





<5%