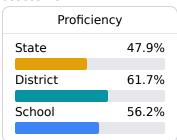

### **English**

Measurements of student performance on the statewide English language arts (ELA) assessment.