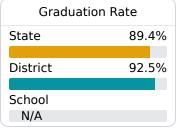

### Other Measures

Other measurements of student performance that factor into the accountability grade.

| US History Proficiency |       |
|------------------------|-------|
| State                  | 71.1% |
| District               | 81.7% |
| School<br>N/A          |       |
| ,.                     |       |