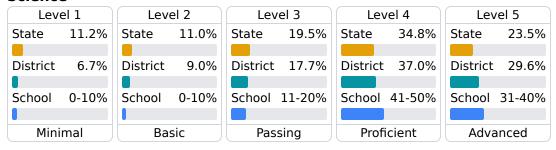

## **English**

Measurements of student performance on the statewide English language arts (ELA) assessment.

#### **Student Performance**

The following information shows each level of student performance on statewide assessments.

### English