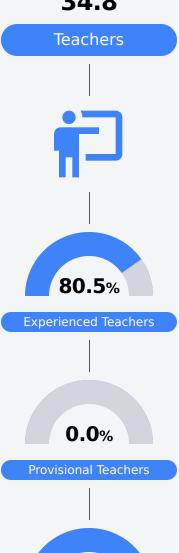

based on student achievement, student growth, student participation in testing, and other academic measures.

#### Math

Measurements of student performance on the statewide math assessment.







## **English**

Measurements of student performance on the statewide English language arts (ELA) assessment.







### Other Measures

Other measurements of student performance that factor into the accountability grade.

| US History Proficiency |       |
|------------------------|-------|
| State                  | 71.1% |
| District               | 81.7% |
| School<br>N/A          |       |
| ,.                     |       |





| Acceleration  | n     |
|---------------|-------|
| State         | 68.4% |
| District      | 72.1% |
| School<br>N/A |       |





#### **Teacher Data**

34.8





In-Field Teachers

## **Northwest Elementary School**

## **Detailed Assessment and Other Data**

#### **Student Performance**

The following information shows each level of student performance on statewide assessments.

#### Math



### English



#### Science



## Student Assessment Participation



## Discipline







Chronic Absenteeism