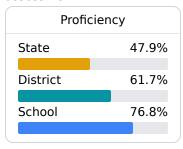

## **English**

Measurements of student performance on the statewide English language arts (ELA) assessment.