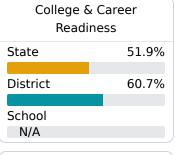

### Other Measures

Other measurements of student performance that factor into the accountability grade.

| US History Proficiency |       |
|------------------------|-------|
| State                  | 71.1% |
| District               | 81.7% |
| School<br>N/A          |       |
| ,.                     |       |