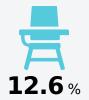

asures

Other measurements of student performance that factor into the accountability grade.

| US History Proficiency |       |
|------------------------|-------|
| State                  | 71.1% |
| District               | 81.7% |
| School<br>N/A          |       |
| ,.                     |       |





| Acceleration  | n     |
|---------------|-------|
| State         | 68.4% |
| District      | 72.1% |
| School<br>N/A |       |





#### **Teacher Data**

34.8





In-Field Teachers

## **Northwest Elementary School**

## **Detailed Assessment and Other Data**

#### **Student Performance**

The following information shows each level of student performance on statewide assessments.

#### Math



### English



#### Science



## Student Assessment Participation



## Discipline







Chronic Absenteeism