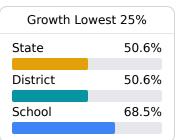

### Other Measures

Other measurements of student performance that factor into the accountability grade.

| US History Proficiency |       |
|------------------------|-------|
| State                  | 71.1% |
| District               | 81.7% |
| School<br>N/A          |       |
| ,.                     |       |