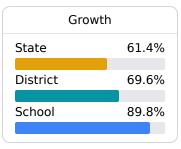

### Other Measures

Other measurements of student performance that factor into the accountability grade.

| US History Proficiency |       |
|------------------------|-------|
| State                  | 71.1% |
| District               | 81.7% |
| School<br>N/A          |       |
| ,.                     |       |