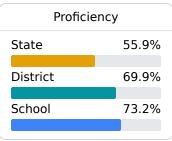

## **English**

Measurements of student performance on the statewide English language arts (ELA) assessment.