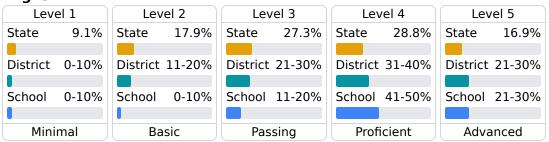

#### Math

Measurements of student performance on the statewide math assessment.

#### **Student Performance**

The following information shows each level of student performance on statewide assessments.

#### Math