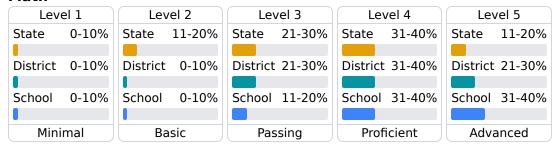

#### **Student Performance**

The following information shows each level of student performance on statewide assessments.

#### Math