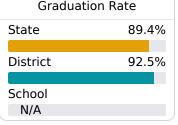

### Other Measures

Other measurements of student performance that factor into the accountability grade.

| US History Proficiency |       |
|------------------------|-------|
| State                  | 71.1% |
| District               | 81.7% |
| School<br>N/A          |       |
| ,.                     |       |