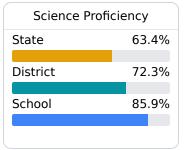

@rcsd.ms

## **School Accountability Grade Components**

Mississippi's accountability system assigns "A" through "F" letter grades for schools and districts. Grades are based on student achievement, student growth, student participation in testing, and other academic measures.

#### Math

Measurements of student performance on the statewide math assessment.







## **English**

Measurements of student performance on the statewide English language arts (ELA) assessment.







### Other Measures

Other measurements of student performance that factor into the accountability grade.

| US History Proficiency |       |
|------------------------|-------|
| State                  | 71.1% |
| District               | 81.7% |
| School<br>N/A          |       |
| ,.                     |       |





| Acceleration  | n     |
|---------------|-------|
| State         | 68.4% |
| District      | 72.1% |
| School<br>N/A |       |





#### **Teacher Data**

34.8





In-Field Teachers

## **Northwest Elementary School**

## **Detailed Assessment and Other Data**

#### **Student Performance**

The following information shows each level of student performance on statewide assessments.

#### Math



### English



#### Science



## Student Assessment Participation



## Discipline







Chronic Absenteeism