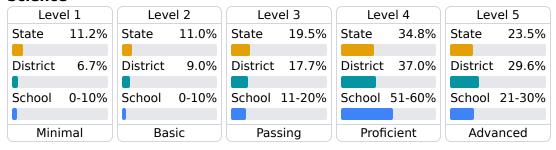

#### **Student Performance**

The following information shows each level of student performance on statewide assessments.

#### Science