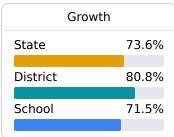

## School Report Card 2023 - 2024

For more detailed information, please visit <a href="https://msrc.mdek12.org">https://msrc.mdek12.org</a>.



# Mclaurin Elementary School

Rankin County School District



2693 Star Road Florence, MS 39073



Kristen Langerman kristen.langerman@rcsd.ms

## School Accountability Grade Components

Mississippi's accountability system assigns "A" through "F" letter grades for schools and districts. Grades are based on student achievement, student growth, student participation in testing, and other academic measures.

### Math

Measurements of student performance on the statewide math assessment.







## **English**

Measurements of student performance on the statewide English language arts (ELA) assessment.







#### Other Measures

Other measurements of student performance that factor into the accountability grade.

| US History Profic | iency |
|-------------------|-------|
| State             | 71.1% |
| District          | 81.7% |
| School<br>N/A     |       |
| IV/A              |       |



| Career<br>ness |
|----------------|
| 51.9%          |
| 60.7%          |
|                |
|                |

| Acceleration  | on    |
|---------------|-------|
| State         | 68.4% |
| District      | 72.1% |
| School<br>N/A |       |



| 10.2% |
|-------|
| 11.4% |
| 15.4% |
|       |

#### **Teacher Data**

41.1





In-Field Teachers

## **Detailed Assessment and Other Data**