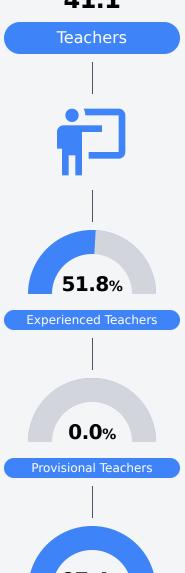

s of student performance on the statewide math assessment.







## **English**

Measurements of student performance on the statewide English language arts (ELA) assessment.







#### Other Measures

Other measurements of student performance that factor into the accountability grade.

| US History Profic | iency |
|-------------------|-------|
| State             | 71.1% |
| District          | 81.7% |
| School<br>N/A     |       |
| IV/A              |       |



| Career<br>ness |
|----------------|
| 51.9%          |
| 60.7%          |
|                |
|                |

| Acceleration  | on    |
|---------------|-------|
| State         | 68.4% |
| District      | 72.1% |
| School<br>N/A |       |



| 10.2% |
|-------|
| 11.4% |
| 15.4% |
|       |

#### **Teacher Data**

41.1





In-Field Teachers

## **Detailed Assessment and Other Data**

#### **Student Performance**

The following information shows each level of student performance on statewide assessments.

#### Math



## English



#### Science



## Student Assessment Participation







Other Data

Chronic Absenteeism