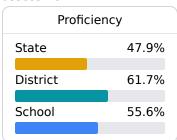

## **English**

Measurements of student performance on the statewide English language arts (ELA) assessment.