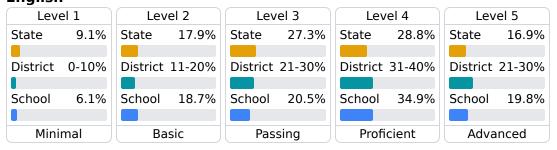

#### **Student Performance**

The following information shows each level of student performance on statewide assessments.

## English