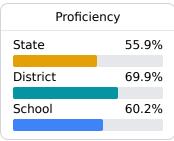

## **English**

Measurements of student performance on the statewide English language arts (ELA) assessment.