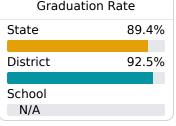

#### Other Measures

Other measurements of student performance that factor into the accountability grade.

| US History Profic | iency |
|-------------------|-------|
| State             | 71.1% |
| District          | 81.7% |
| School<br>N/A     |       |
| IV/A              |       |