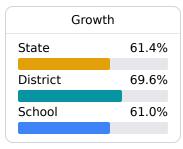

#### Other Measures

Other measurements of student performance that factor into the accountability grade.

| US History Profic | iency |
|-------------------|-------|
| State             | 71.1% |
| District          | 81.7% |
| School<br>N/A     |       |
| IV/A              |       |