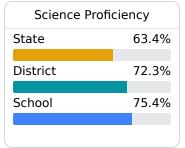

risten Langerman kristen.langerman@rcsd.ms

## School Accountability Grade Components

Mississippi's accountability system assigns "A" through "F" letter grades for schools and districts. Grades are based on student achievement, student growth, student participation in testing, and other academic measures.

### Math

Measurements of student performance on the statewide math assessment.







## **English**

Measurements of student performance on the statewide English language arts (ELA) assessment.







#### Other Measures

Other measurements of student performance that factor into the accountability grade.

| US History Profic | iency |
|-------------------|-------|
| State             | 71.1% |
| District          | 81.7% |
| School<br>N/A     |       |
| IV/A              |       |



| Career<br>ness |
|----------------|
| 51.9%          |
| 60.7%          |
|                |
|                |

| Acceleration  | on    |
|---------------|-------|
| State         | 68.4% |
| District      | 72.1% |
| School<br>N/A |       |



| 10.2% |
|-------|
| 11.4% |
| 15.4% |
|       |

#### **Teacher Data**

41.1





In-Field Teachers

## **Detailed Assessment and Other Data**

#### **Student Performance**

The following information shows each level of student performance on statewide assessments.

#### Math



## English



#### Science



## Student Assessment Participation







Other Data

Chronic Absenteeism