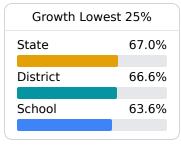

## School Report Card 2023 - 2024

For more detailed information, please visit <a href="https://msrc.mdek12.org">https://msrc.mdek12.org</a>.



# Mclaurin Elementary School

Rankin County School District



2693 Star Road Florence, MS 39073



Kristen Langerman kristen.langerman@rcsd.ms

## School Accountability Grade Components

Mississippi's accountability system assigns "A" through "F" letter grades for schools and districts. Grades are based on student achievement, student growth, student participation in testing, and other academic measures.

### Math

Measurements of student performance on the statewide math assessment.







## **English**

Measurements of student performance on the statewide English language arts (ELA) assessment.







#### Other Measures

Other measurements of student performance that factor into the accountability grade.

| US History Profic | iency |
|-------------------|-------|
| State             | 71.1% |
| District          | 81.7% |
| School<br>N/A     |       |
| IV/A              |       |



| Career<br>ness |
|----------------|
| 51.9%          |
| 60.7%          |
|                |
|                |

| Acceleration  | on    |
|---------------|-------|
| State         | 68.4% |
| District      | 72.1% |
| School<br>N/A |       |



| 10.2% |
|-------|
| 11.4% |
| 15.4% |
|       |

#### **Teacher Data**

41.1





In-Field Teachers

## **Detailed Assessment and Other Da