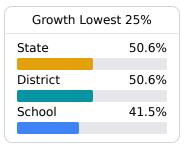

#### Other Measures

Other measurements of student performance that factor into the accountability grade.

| US History Profic | iency |
|-------------------|-------|
| State             | 71.1% |
| District          | 81.7% |
| School<br>N/A     |       |
| IV/A              |       |