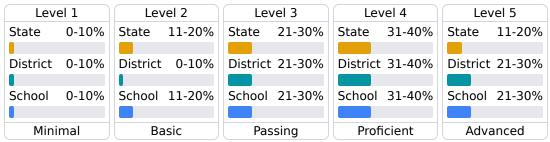

#### **Student Performance**

The following information shows each level of student performance on statewide assessments.

#### Math