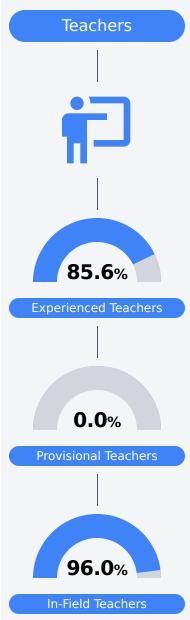

#### **Other Measures**

Other measurements of student performance that factor into the accountability grade.

**Teacher Data** 

52.8

To access user guide and see more detailed information, please visit https://msrc.mdek12.org. Last updated 09/17/2024.