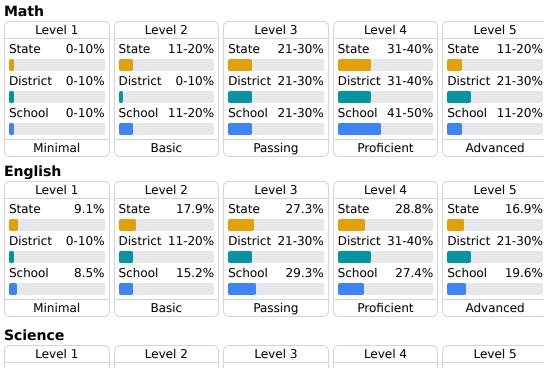

#### **Student Performance**

The following information shows each level of student performance on statewide assessments.

### Math

Measurements of student performance on the statewide math assessment.

#### English

Measurements of student performance on the statewide English language arts (ELA) assessment.