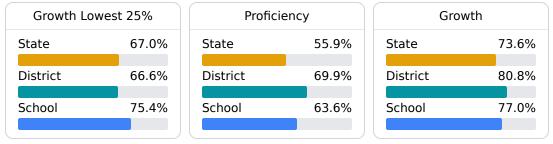

# School Report Card 2023 - 2024

For more detailed information, please visit https://msrc.mdek12.org.



130 Tiger Drive Florence, MS 39073 Russell Granberry

rus200@rcsd.ms

## **School Accountability Grade Components**

Mississippi's accountability system assigns "A" through "F" letter grades for schools and districts. Grades are based on student achievement, student growth, student participation in testing, and other academic measures.

### Math

Measurements of student performance on the statewide math assessment.



#### English

Measurements of student performance on the statewide English language arts (ELA) assessment.



#### **Other Measures**

Other measurements of student performance that factor into the accountability grade.





**Teacher Data** 

52.8

To access user guide and see more detailed information, please visit https://msrc.mdek12.org. Last updated 09/17/2024.



## **Detailed Assessment and Other Data**

#### **Student Performance**

The following information shows each level of student performance on statewide assessments.





## **Student Assessment Participation**



**Other Data** 



Chronic Absenteeism



Post-Secondary Enrollment

| 8  |     |
|----|-----|
| 59 | .8% |

Advanced Course Participation