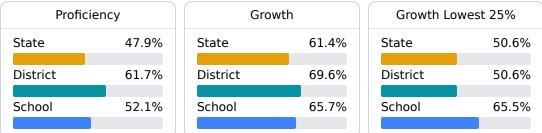

#### English

Measurements of student performance on the statewide English language arts (ELA) assessment.