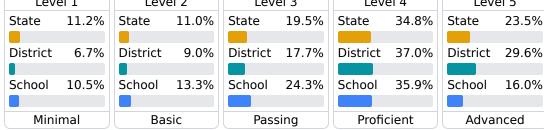

#### **Student Performance**

The following information shows each level of student performance on statewide assessments.