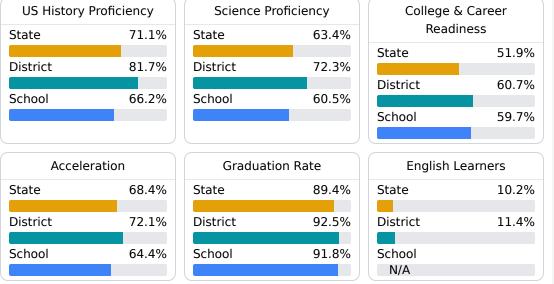

#### **Other Measures**

Other measurements of student performance that factor into the accountability grade.

**Teacher Data** 

52.8

To access user guide and see more detailed information, please visit https://msrc.mdek12.org. Last updated 09/17/2024.