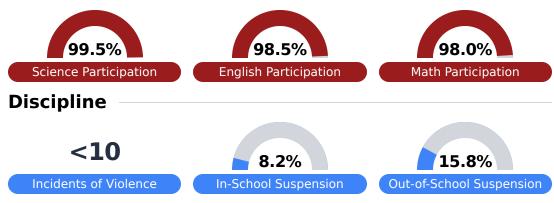

## **Student Assessment Participation**

**Other Data** 

Chronic Absenteeism

Post-Secondary Enrollment

| 8  |     |
|----|-----|
| 59 | .8% |

Advanced Course Participation