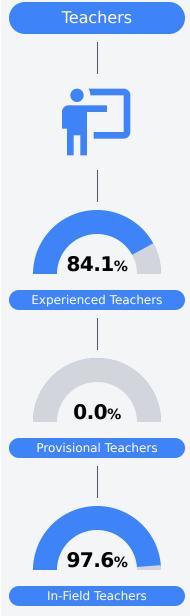

#### **Other Measures**

Other measurements of student performance that factor into the accountability grade.

**Teacher Data** 

49.3

To access user guide and see more detailed information, please visit https://msrc.mdek12.org. Last updated 09/17/2024.