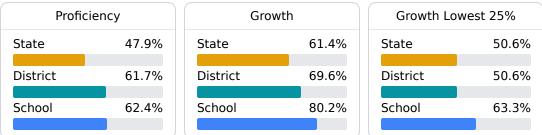

#### English

Measurements of student performance on the statewide English language arts (ELA) assessment.