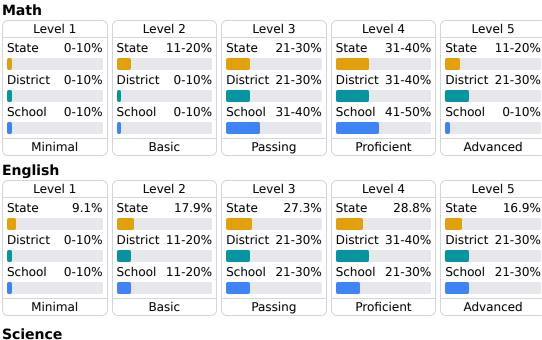

#### **Student Performance**

The following information shows each level of student performance on statewide assessments.

| Level 1  |       | Level 2  |       | Level 3  |       | Level 4    |       | Level 5  |       |
|----------|-------|----------|-------|----------|-------|------------|-------|----------|-------|
| State    | 11.2% | State    | 11.0% | State    | 19.5% | State      | 34.8% | State    | 23.5% |
|          |       |          |       |          |       |            |       |          |       |
| District | 6.7%  | District | 9.0%  | District | 17.7% | District   | 37.0% | District | 29.6% |
|          |       |          |       |          |       |            |       |          |       |
| School   | 5.4%  | School   | 10.3% | School   | 17.9% | School     | 35.0% | School   | 31.4% |
|          |       |          |       |          |       |            |       |          |       |
| Minimal  |       | Basic    |       | Passing  |       | Proficient |       | Advanced |       |