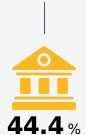

### **Student Assessment Participation**

**Other Data** 

| 63.2% |
|-------|

Advanced Course Participation