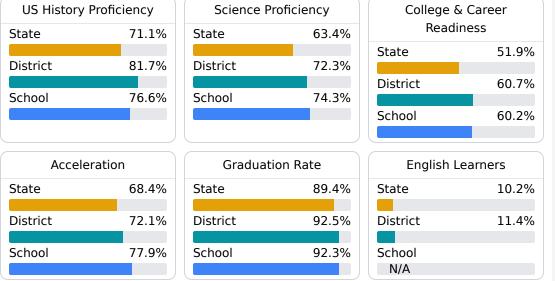

#### **Other Measures**

Other measurements of student performance that factor into the accountability grade.

**Teacher Data** 

49.3

To access user guide and see more detailed information, please visit https://msrc.mdek12.org. Last updated 09/17/2024.