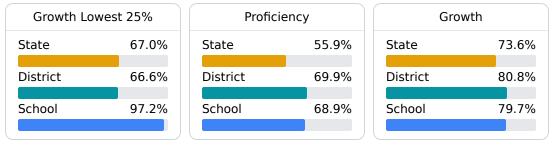

#### Math

Measurements of student performance on the statewide math assessment.