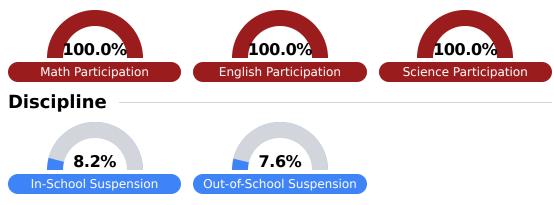

### **Student Assessment Participation**

**Other Data** 

| 63.2% |
|-------|

Advanced Course Participation