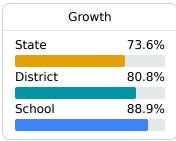

# School Report Card 2023 - 2024

For more detailed information, please visit <a href="https://msrc.mdek12.org">https://msrc.mdek12.org</a>.



# Brandon Elementary School

Rankin County School District



125 Overby Street Brandon, MS 39042



Vallerie Lacey vlacey@rcsd.ms

## School Accountability Grade Components

Mississippi's accountability system assigns "A" through "F" letter grades for schools and districts. Grades are based on student achievement, student growth, student participation in testing, and other academic measures.

### Math

Measurements of student performance on the statewide math assessment.







## **English**

Measurements of student performance on the statewide English language arts (ELA) assessment.







### Other Measures

Other measurements of student performance that factor into the accountability grade.

| US History Proficiency |       |
|------------------------|-------|
| State                  | 71.1% |
| District               | 81.7% |
| School<br>N/A          |       |
| ,.                     |       |





| Acceleration  |       |  |
|---------------|-------|--|
| State         | 68.4% |  |
| District      | 72.1% |  |
| School<br>N/A |       |  |



| English Learners |       |  |
|------------------|-------|--|
| State            | 10.2% |  |
| District         | 11.4% |  |
| School           | 31.3% |  |
|                  |       |  |

### **Teacher Data**