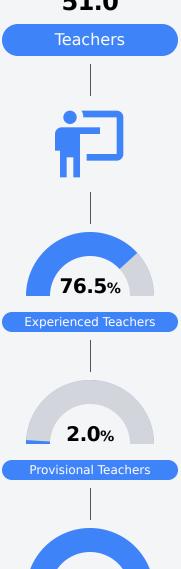

nglish**

Measurements of student performance on the statewide English language arts (ELA) assessment.







### Other Measures

Other measurements of student performance that factor into the accountability grade.

| US History Proficiency |       |
|------------------------|-------|
| State                  | 71.1% |
| District               | 81.7% |
| School<br>N/A          |       |
| ,.                     |       |





| Acceleration  |       |  |
|---------------|-------|--|
| State         | 68.4% |  |
| District      | 72.1% |  |
| School<br>N/A |       |  |



| English Learners |       |  |
|------------------|-------|--|
| State            | 10.2% |  |
| District         | 11.4% |  |
| School           | 31.3% |  |
|                  |       |  |

### **Teacher Data**

51.0



100.0%

In-Field Teachers



# **Detailed Assessment and Other Data**

### **Student Performance**

The following information shows each level of student performance on statewide assessments.

#### Math



### **English**



#### Science



# Student Assessment Participation



<5% <5% Out-of-School Suspension



Other Data

Chronic Absenteeism