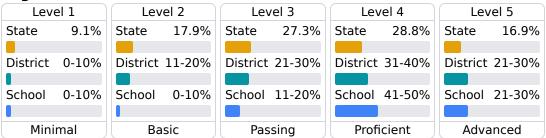

### **Student Performance**

The following information shows each level of student performance on statewide assessments.

### **English**