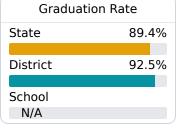

### Other Measures

Other measurements of student performance that factor into the accountability grade.

| US History Proficiency |       |
|------------------------|-------|
| State                  | 71.1% |
| District               | 81.7% |
| School<br>N/A          |       |
| ,.                     |       |