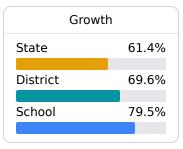

### Other Measures

Other measurements of student performance that factor into the accountability grade.

| US History Proficiency |       |
|------------------------|-------|
| State                  | 71.1% |
| District               | 81.7% |
| School<br>N/A          |       |
| ,.                     |       |