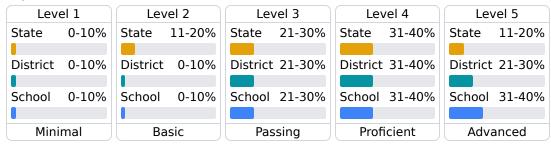

### **Student Performance**

The following information shows each level of student performance on statewide assessments.

#### Math