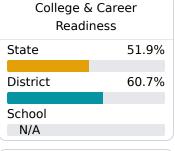

### Other Measures

Other measurements of student performance that factor into the accountability grade.

| US History Proficiency |       |
|------------------------|-------|
| State                  | 71.1% |
| District               | 81.7% |
| School<br>N/A          |       |
| ,.                     |       |