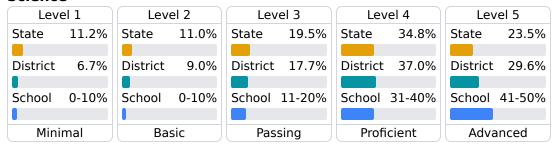

### **Student Performance**

The following information shows each level of student performance on statewide assessments.