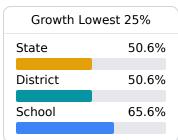

### Other Measures

Other measurements of student performance that factor into the accountability grade.

| US History Proficiency |       |
|------------------------|-------|
| State                  | 71.1% |
| District               | 81.7% |
| School<br>N/A          |       |
| ,.                     |       |