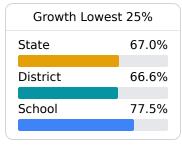

# School Report Card 2023 - 2024

For more detailed information, please visit <a href="https://msrc.mdek12.org">https://msrc.mdek12.org</a>.



# Brandon Elementary School

Rankin County School District



125 Overby Street Brandon, MS 39042



Vallerie Lacey vlacey@rcsd.ms

## School Accountability Grade Components

Mississippi's accountability system assigns "A" through "F" letter grades for schools and districts. Grades are based on student achievement, student growth, student participation in testing, and other academic measures.

### Math

Measurements of student performance on the statewide math assessment.







## **English**

Measurements of student performance on the statewide English language arts (ELA) assessment.







### Other Measures

Other measurements of student performance that factor into the accountability grade.

| US History Proficiency |       |
|------------------------|-------|
| State                  | 71.1% |
| District               | 81.7% |
| School<br>N/A          |       |
| ,.                     |       |





| Acceleration  |       |  |
|---------------|-------|--|
| State         | 68.4% |  |
| District      | 72.1% |  |
| School<br>N/A |       |  |



| English Learners |       |  |
|------------------|-------|--|
| State            | 10.2% |  |
| District         | 11.4% |  |
| School           | 31.3% |  |
|                  |       |  |

### **Teacher Da