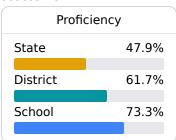

## **English**

Measurements of student performance on the statewide English language arts (ELA) assessment.