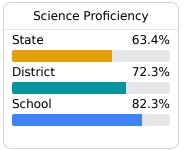

lacey@rcsd.ms

## School Accountability Grade Components

Mississippi's accountability system assigns "A" through "F" letter grades for schools and districts. Grades are based on student achievement, student growth, student participation in testing, and other academic measures.

### Math

Measurements of student performance on the statewide math assessment.







## **English**

Measurements of student performance on the statewide English language arts (ELA) assessment.







### Other Measures

Other measurements of student performance that factor into the accountability grade.

| US History Proficiency |       |
|------------------------|-------|
| State                  | 71.1% |
| District               | 81.7% |
| School<br>N/A          |       |
| ,.                     |       |





| Acceleration  |       |  |
|---------------|-------|--|
| State         | 68.4% |  |
| District      | 72.1% |  |
| School<br>N/A |       |  |



| English Learners |       |  |
|------------------|-------|--|
| State            | 10.2% |  |
| District         | 11.4% |  |
| School           | 31.3% |  |
|                  |       |  |

### **Teacher Data**

51.0



100.0%

In-Field Teachers



# **Detailed Assessment and Other Data**

### **Student Performance**

The following information shows each level of student performance on statewide assessments.

#### Math



### **English**



#### Science



# Student Assessment Participation



<5% <5% Out-of-School Suspension



Other Data

Chronic Absenteeism