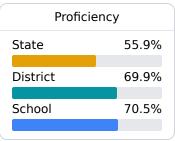

## **English**

Measurements of student performance on the statewide English language arts (ELA) assessment.