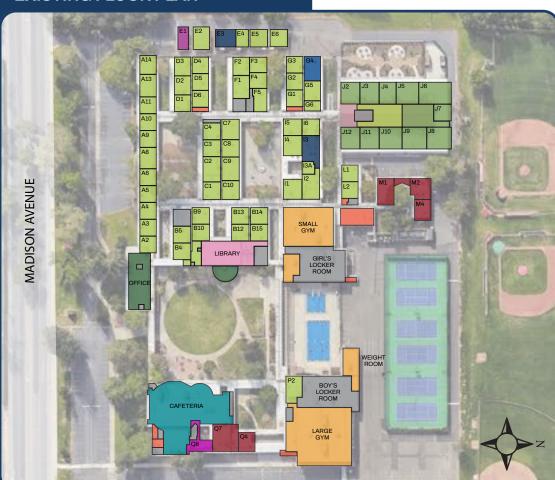

### **EXISTING FLOOR PLAN**

#### **EXISTING PROGRAMMING** Classroom Science Classroom Music / Art Special Education Administration Library / Media CTE MP/Athletics Computer Lab Restroom / Lockers Building Support Student Support

### **Existing Floor Plan**

An aerial view with a room utilizaton color key representing the 23/24 school year.