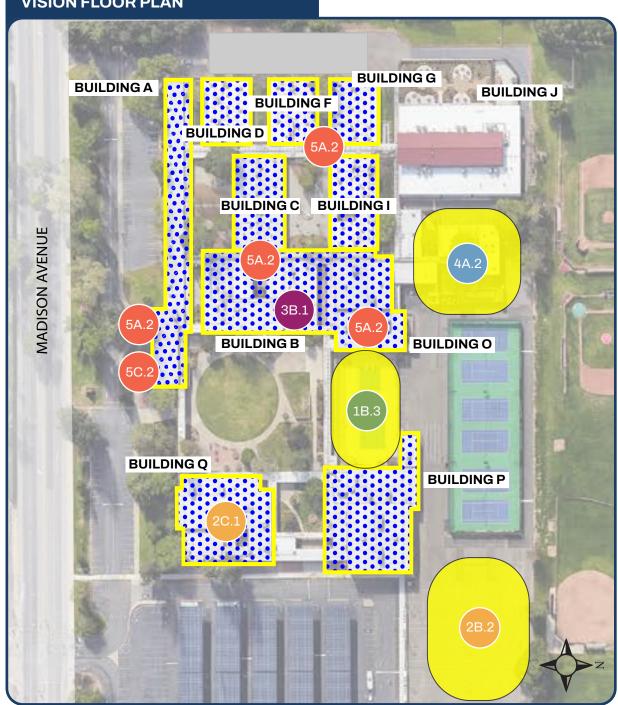

### **VISION FLOOR PLAN**

### **Vision Floor Plan**

Demonstrates proposed improvements based upon campus building and educational needs.

### **FMP GUIDING PRINCIPLE KEY**

- **Schools as Center of Community** 1B.3 Aquatics
- **Supporting the Whole Learner** 
  - 2B.2 Performing Arts Theater 2C.1 Cafeteria / MP
- **Education for All Learners** 3B.1 Library / Commons
- College & Career Readiness 4A.2 Classroom
- **Equity, Integration, Inclusion** 
  - 5A.2 Restrooms
  - 5C.2 TBD

# **FMP PLANNING LEGEND**

Demo / Remove

Modernization

**New Construction** 