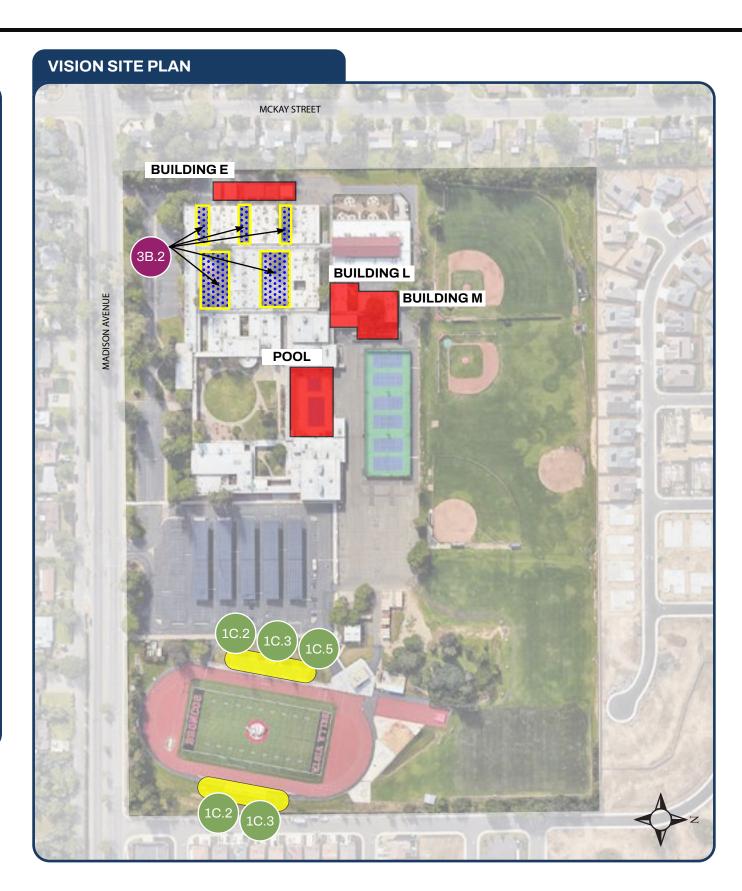

### **Vision Site Plan**

Demonstrates proposed improvements based on the school site's needs.

# **FMP GUIDING PRINCIPLE KEY**

- **Schools as Center of Community** 
  - 1C.2 Bleachers
  - 1C.3 Stadium Lighting
  - 1C.5 Press Box
- **Education for All Learners** 3B.2 Outdoor Learning