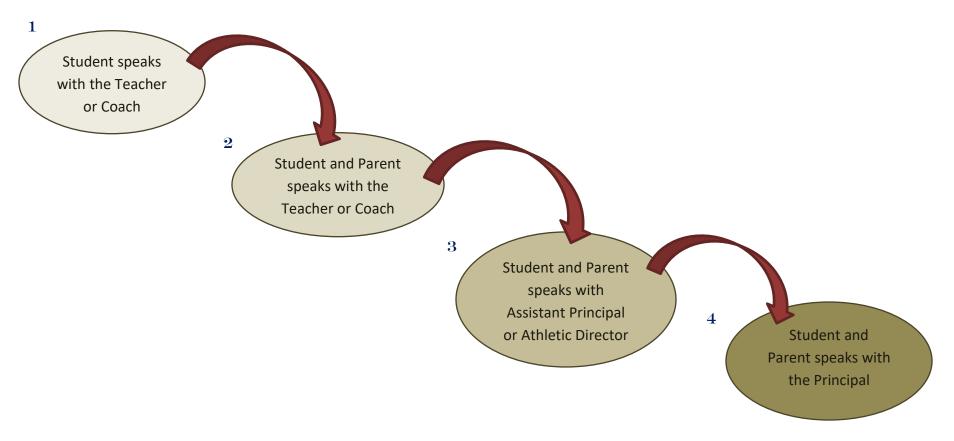

## MIDDLE SCHOOL STUDENT/ PARENT QUESTIONS AND CONCERNS PROCEDURE

Scottsdale Unified School District encourages students and parents to communicate compliments, questions, and any concerns. The following steps are suggested to appropriately, and successfully, answer athletic questions and resolve concerns as they arise.

Per SUSD policy teachers and staff will respond to communications within 24 hours. Should a concern not be resolved after following these steps, please refer to the SUSD website for Parental Concern Procedures.