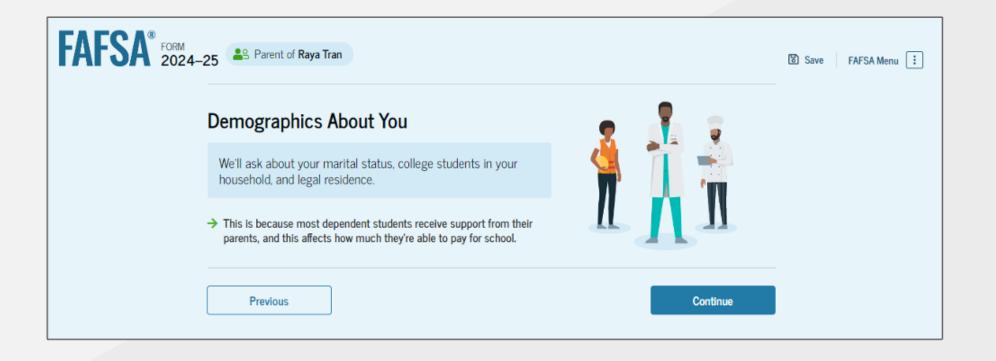

# 0000 Parent Demographics

- Completed by the parent contributor
- Current Marital Status

| FAFSA" 2024-2 | 25 AParent of Raya Tran                                              |
|---------------|----------------------------------------------------------------------|
|               | Demographics Financials                                              |
|               | Parent Current Marital Status                                        |
|               | Single (Never Married)                                               |
|               | <ul> <li>Unmarried and both legal parents living together</li> </ul> |
|               | Married (not Separated)                                              |
|               | C Remarried                                                          |
|               | O Separated                                                          |
|               | O Divorced                                                           |
|               | O Widowed                                                            |
|               | Previous                                                             |