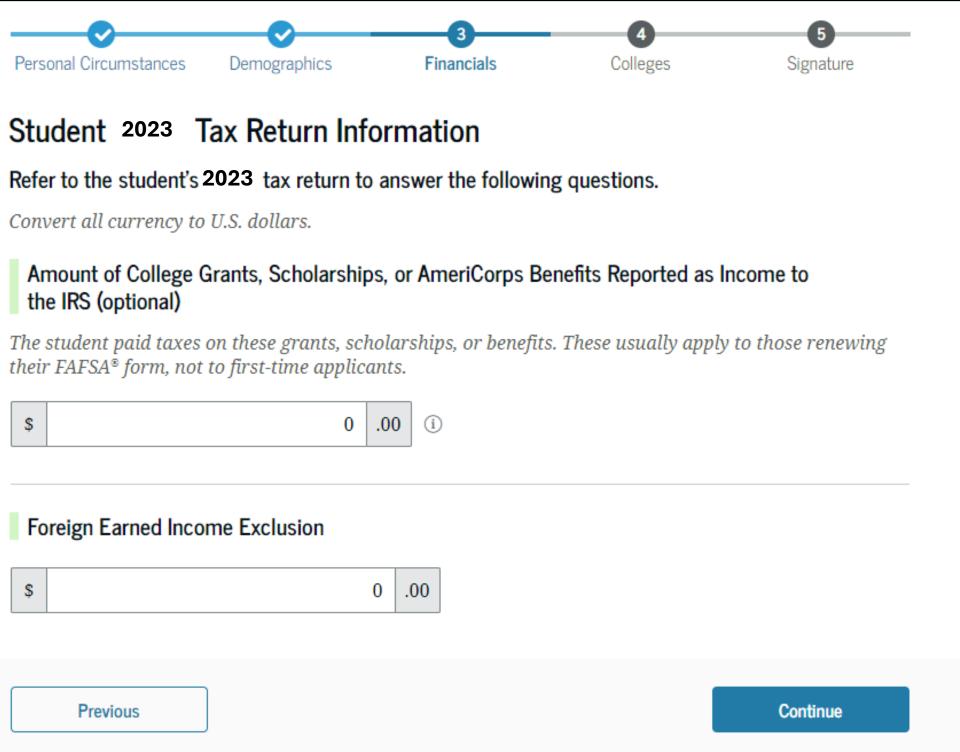

# 0000 **Student Financials**

- All questions answered through the DDX are not shown.
- Only questions that need manual entry will appear.

|  |   | í | n | 1 | í |
|--|---|---|---|---|---|
|  | • | ļ | J |   | ļ |

| \$       | 0 |
|----------|---|
|          |   |
| Previous |   |