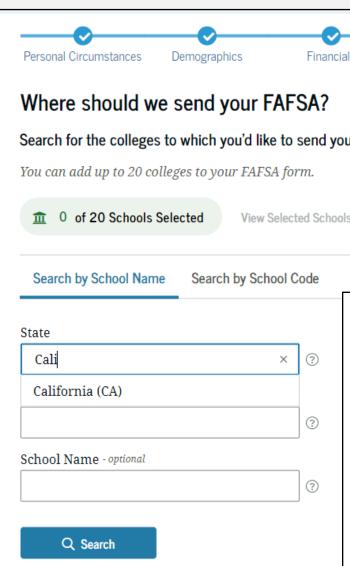

# oooo School Selection

Select colleges you want to receive your FAFSA information

- List up to 20 colleges
- Encouraged to list at least one college from Indiana
- Can always update schools

| Nvested                                               |                               |            |
|-------------------------------------------------------|-------------------------------|------------|
| 4<br>Colleges                                         | 5<br>Signature                |            |
| AFSA <sup>®</sup> information.                        |                               |            |
|                                                       |                               |            |
| <b>Rice University</b><br>Burlington, California (CA) | Federal School Code<br>B09773 | + Select   |
| <b>Rhodes College</b><br>Centerville, California (CA) | Federal School Code<br>E89235 | + Select   |
| Smith College<br>Lexington, California (CA)           | Federal School Code<br>G92383 | + Select   |
| Macalester College<br>Madison, California (CA)        | Federal School Code<br>038412 | + Select   |
| Wellesley College<br>Springfield, California (CA)     | Federal School Code<br>F09983 | ✓ Selected |
| Q Search and Select Schools                           |                               |            |