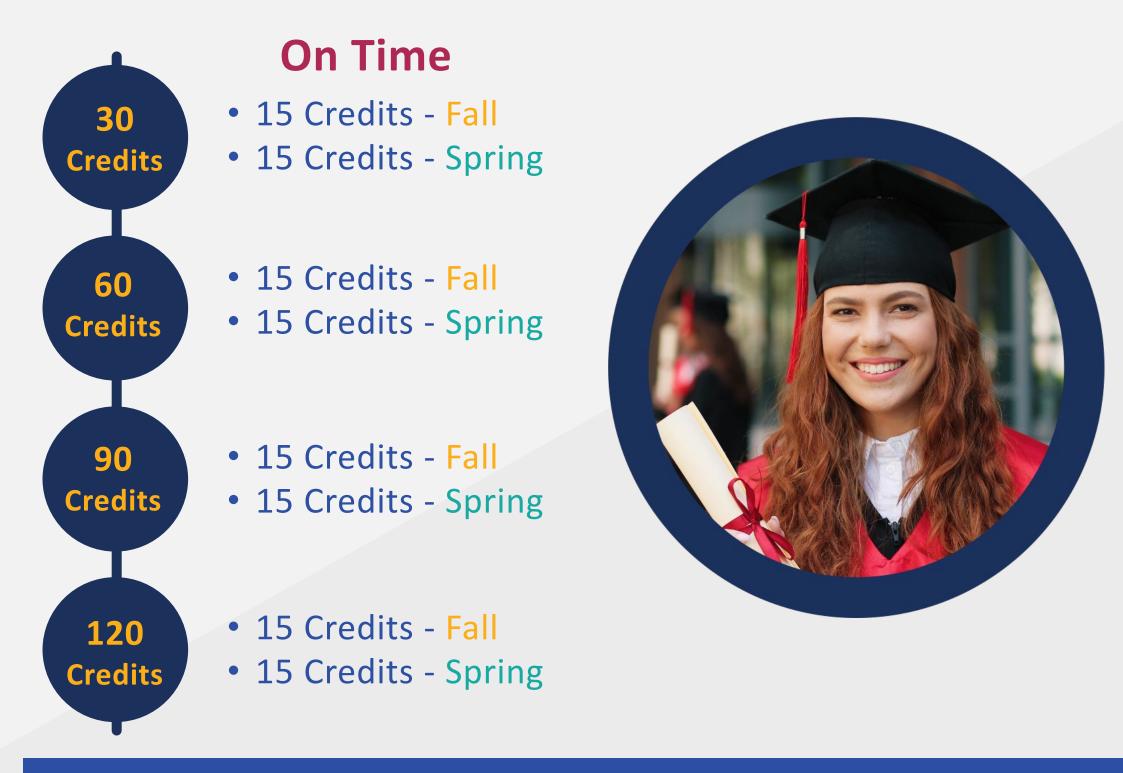

## 0000 **Credit Completion**

Complete 30 credit hours each year to maintain maximum grant eligibility & graduate on time.

#### **Full Time**

- 12 Credits Fall
- 12 Credits Spring