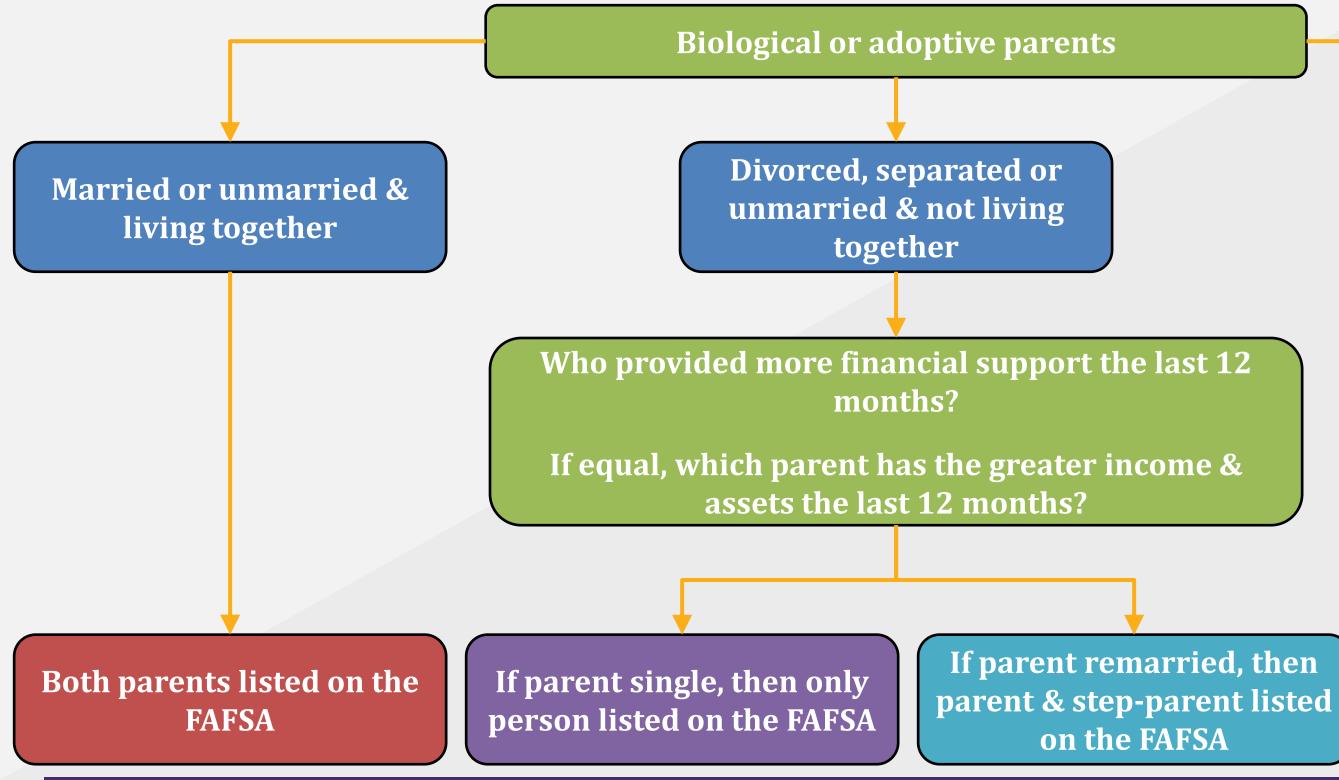

# 0000 Who is the Parent?

Single parent listed on the **FAFSA** 

## 0000 **Parent Wizard**

• Based on input boxes will appear to invite parent(s) as contributors

| FAFSA <sup>®</sup> FORM 2024–25 Student Raya Tran                                                                                                                                                                                                                              | 🐻 Save 🛛 FAFSA Menu : | Parent                                                                       | Parent Spouse or Partner                                                |
|--------------------------------------------------------------------------------------------------------------------------------------------------------------------------------------------------------------------------------------------------------------------------------|-----------------------|------------------------------------------------------------------------------|-------------------------------------------------------------------------|
| 1     2     3     4     5       Personal Circumstances     Demographics     Financials     Colleges     Signature                                                                                                                                                              |                       | First Name                                                                   | optional First Name                                                     |
| Tell Us About Your Parents<br>On the FAFSA® form, your "Parent" is your legal (biological or adoptive) parent or stepparent<br>who supports you financially.                                                                                                                   |                       | Last Name<br>Date of Birth                                                   | Last Name<br>Date of Birth                                              |
| Are your parents married to each other?                                                                                                                                                                                                                                        |                       | Month Day Year Social Security Number (SSN)                                  | Month Day Year Social Security Number (SSN)                             |
| You will need to provide information for your parents<br>Based on your answers in this section, you'll need to provide information about both of<br>your parents on your FAFSA form. You can invite your parents to your form so they<br>can complete their required sections. |                       | Hide Hide My parent doesn't have an SSN. Email Address Confirm Email Address | Hide My parent doesn't have an SSN. Email Address Confirm Email Address |
| Previous Continue                                                                                                                                                                                                                                                              |                       | Send Invite                                                                  | Send Invite                                                             |