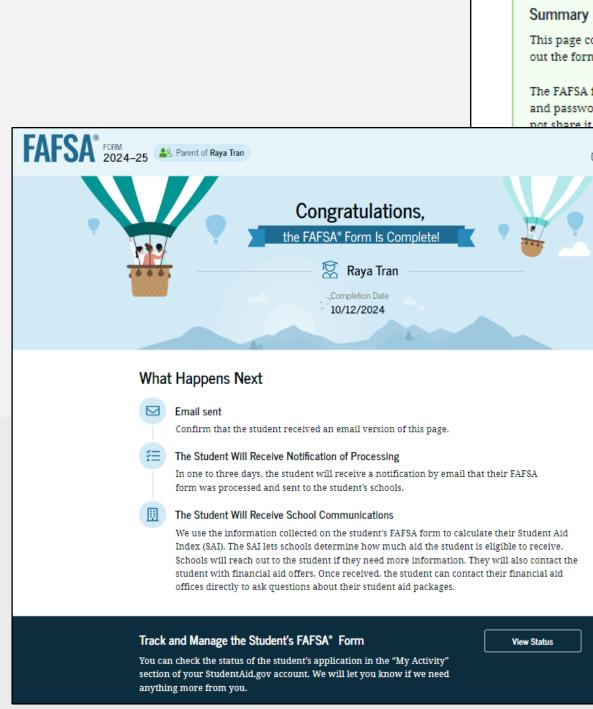

# 

- Next steps for student
- The form is not completed until the the contributor(s) completes & signs their sections of the form

- Review, edit, or cancel any FAFSA application inform
  Revise your household size, contact your schools.
- Start your state application to apply for state-based if

#### 0000

|                                                                                                                                                           | FAFSA Menu                                                                                                                                                                                                                                                                                                                                                                                                  |                                                                                                     |
|-----------------------------------------------------------------------------------------------------------------------------------------------------------|-------------------------------------------------------------------------------------------------------------------------------------------------------------------------------------------------------------------------------------------------------------------------------------------------------------------------------------------------------------------------------------------------------------|-----------------------------------------------------------------------------------------------------|
| There!<br>complete!                                                                                                                                       |                                                                                                                                                                                                                                                                                                                                                                                                             |                                                                                                     |
| r parents complete the<br>Once completed, your<br>Ig.                                                                                                     |                                                                                                                                                                                                                                                                                                                                                                                                             |                                                                                                     |
| Status                                                                                                                                                    |                                                                                                                                                                                                                                                                                                                                                                                                             |                                                                                                     |
| <ul> <li>Invite Sent</li> <li>Edit <ul> <li>Edit <ul> <li>Edit <ul> <li>Edit <ul> <li>Edit <ul> </ul> </li> </ul></li></ul></li></ul></li></ul></li></ul> | Here's What You Can Do Next Check Your Email You will receive an email version of this p                                                                                                                                                                                                                                                                                                                    |                                                                                                     |
| Contributors View Status<br>entAid.gov<br>cion.<br>ancial aid                                                                                             | rayaatran@gmail.com.                                                                                                                                                                                                                                                                                                                                                                                        |                                                                                                     |
|                                                                                                                                                           | ——— Things You                                                                                                                                                                                                                                                                                                                                                                                              | Should Know                                                                                         |
|                                                                                                                                                           | View Your FAFSA* Submission<br>Summary<br>Once your application is complete and<br>submitted, you can view your FAFSA<br>Submission Summary, a summary of the<br>information you provided on your FAFSA<br>form. You'll be able to access the FAFSA<br>Submission Summary one to three days<br>after you submit your application by<br>logging back in with your account<br>username and password (FSA ID). | Questions About Your Eligibility For Aid?         Visit the "FAFSA Help" page for more information. |
|                                                                                                                                                           | We strongly recommend that your parent(s) comp<br>manually provide their information, but you will n<br>grants and loans, until they provide consent and s<br>Provide Parent Information Manually >                                                                                                                                                                                                         | not be eligible for federal student aid, including                                                  |