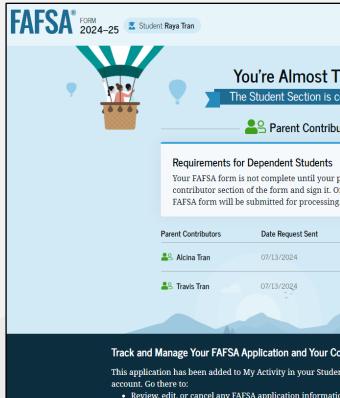

# 

- Next steps for student
- The form is not completed until the the contributor(s) completes & signs their sections of the form

- Review, edit, or cancel any FAFSA application inform
  Revise your household size, contact your schools.
- Start your state application to apply for state-based if

#### 0000

|                                                                                                                                                           | FAFSA Menu                                                                                                                                                                                                                                                                                                                                                                                                  |                                                                                                     |
|-----------------------------------------------------------------------------------------------------------------------------------------------------------|-------------------------------------------------------------------------------------------------------------------------------------------------------------------------------------------------------------------------------------------------------------------------------------------------------------------------------------------------------------------------------------------------------------|-----------------------------------------------------------------------------------------------------|
| There!<br>complete!                                                                                                                                       |                                                                                                                                                                                                                                                                                                                                                                                                             |                                                                                                     |
| r parents complete the<br>Once completed, your<br>Ig.                                                                                                     |                                                                                                                                                                                                                                                                                                                                                                                                             |                                                                                                     |
| Status                                                                                                                                                    |                                                                                                                                                                                                                                                                                                                                                                                                             |                                                                                                     |
| <ul> <li>Invite Sent</li> <li>Edit <ul> <li>Edit <ul> <li>Edit <ul> <li>Edit <ul> <li>Edit <ul> </ul> </li> </ul></li></ul></li></ul></li></ul></li></ul> | Here's What You Can Do Next Check Your Email You will receive an email version of this p                                                                                                                                                                                                                                                                                                                    |                                                                                                     |
| Contributors View Status<br>entAid.gov<br>cion.<br>ancial aid                                                                                             | rayaatran@gmail.com.                                                                                                                                                                                                                                                                                                                                                                                        |                                                                                                     |
|                                                                                                                                                           | ——— Things You                                                                                                                                                                                                                                                                                                                                                                                              | Should Know                                                                                         |
|                                                                                                                                                           | View Your FAFSA* Submission<br>Summary<br>Once your application is complete and<br>submitted, you can view your FAFSA<br>Submission Summary, a summary of the<br>information you provided on your FAFSA<br>form. You'll be able to access the FAFSA<br>Submission Summary one to three days<br>after you submit your application by<br>logging back in with your account<br>username and password (FSA ID). | Questions About Your Eligibility For Aid?         Visit the "FAFSA Help" page for more information. |
|                                                                                                                                                           | We strongly recommend that your parent(s) comp<br>manually provide their information, but you will n<br>grants and loans, until they provide consent and s<br>Provide Parent Information Manually >                                                                                                                                                                                                         | not be eligible for federal student aid, including                                                  |