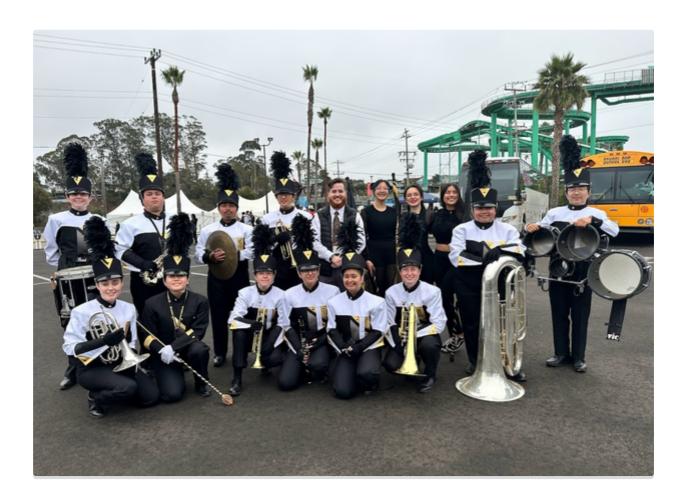

#### TN Marching Band Takes Home the Gold!

Over the weekend the marching band went to the Santa Cruz Band Review and did incredibly well competitively! They earned first place in their division and did well in each sub category.

<u>First Place</u> - Showmanship, Music, Percussion, and Drum Major <u>Second Place</u> - Color Guard