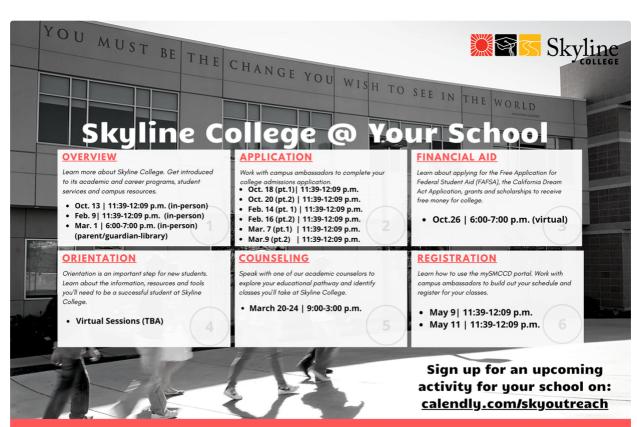

Thinking of attending Skyline College next year? Get virtually connected to Skyline College representatives throughout the school year. Attend one of each activity listed above and receive early registration! For questions, contact: skyoutreachesmccd.edu or visit: skylinecollege.edu/outreach

#### **VIRTUAL Financial Aid Presentation**

Skyline College representative, Patricia Flores will be going over how to apply for FAFSA and CADAA

When: Wednesday, October 26
Time: 6:00 - 7:00

Zoom link will be sent out the afternoon of presentation