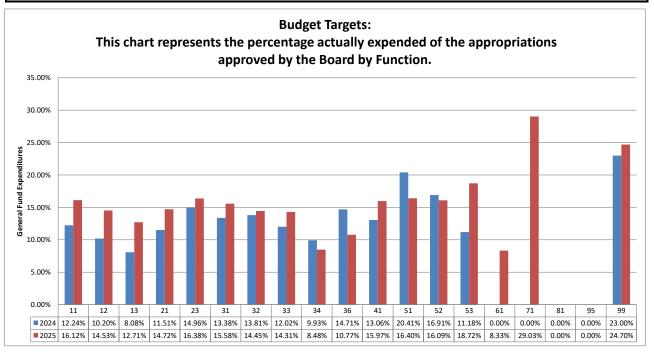

## TOMBALL INDEPENDENT SCHOOL DISTRICT FINANCIAL COMPARISON REPORT As of August 31, 2024 General Fund, Food Service, and Debt Service Funds (AMOUNTS IN \$000)

|    | Property Taxes and P&I Co-Curricular Activity Investment Income Rents, Fees, Misc. State Rev Foundation Program State Revenue - TRS On-Behalf State Revenue - Other Programs Federal Revenue Programs Total General Fund Revenues | \$<br>113,396<br>336<br>1,508<br>1,158<br>7,490<br>0<br>76,687<br>13,425 | \$ | 813<br>76<br>443<br>628<br>0<br>0<br>0<br>1,236 | 0.7% 22.6% 29.4% 54.2% 0.0% 0.0% 9.2%           |
|----|-----------------------------------------------------------------------------------------------------------------------------------------------------------------------------------------------------------------------------------|--------------------------------------------------------------------------|----|-------------------------------------------------|-------------------------------------------------|
|    | Property Taxes and P&I Co-Curricular Activity Investment Income Rents, Fees, Misc. State Rev Foundation Program State Revenue - TRS On-Behalf State Revenue - Other Programs Federal Revenue Programs Total General Fund Revenues | 336<br>1,508<br>1,158<br>7,490<br>0<br>76,687<br>13,425                  |    | 76<br>443<br>628<br>0<br>0                      | 22.6%<br>29.4%<br>54.2%<br>0.0%<br>0.0%<br>0.0% |
|    | Co-Curricular Activity Investment Income Rents, Fees, Misc. State Rev Foundation Program State Revenue - TRS On-Behalf State Revenue - Other Programs Federal Revenue Programs Total General Fund Revenues                        | 336<br>1,508<br>1,158<br>7,490<br>0<br>76,687<br>13,425                  |    | 76<br>443<br>628<br>0<br>0                      | 22.6%<br>29.4%<br>54.2%<br>0.0%<br>0.0%<br>0.0% |
|    | Co-Curricular Activity Investment Income Rents, Fees, Misc. State Rev Foundation Program State Revenue - TRS On-Behalf State Revenue - Other Programs Federal Revenue Programs Total General Fund Revenues                        | 336<br>1,508<br>1,158<br>7,490<br>0<br>76,687<br>13,425                  |    | 76<br>443<br>628<br>0<br>0                      | 22.6%<br>29.4%<br>54.2%<br>0.0%<br>0.0%<br>0.0% |
|    | Investment Income Rents, Fees, Misc. State Rev Foundation Program State Revenue - TRS On-Behalf State Revenue - Other Programs Federal Revenue Programs Total General Fund Revenues                                               | \$<br>1,508<br>1,158<br>7,490<br>0<br>76,687<br>13,425                   |    | 443<br>628<br>0<br>0                            | 29.4%<br>54.2%<br>0.0%<br>0.0%<br>0.0%          |
|    | Rents, Fees, Misc. State Rev Foundation Program State Revenue - TRS On-Behalf State Revenue - Other Programs Federal Revenue Programs Total General Fund Revenues                                                                 | \$<br>1,158<br>7,490<br>0<br>76,687<br>13,425                            | _  | 628<br>0<br>0                                   | 54.2%<br>0.0%<br>0.0%<br>0.0%                   |
|    | State Rev Foundation Program State Revenue - TRS On-Behalf State Revenue - Other Programs Federal Revenue Programs Total General Fund Revenues                                                                                    | \$<br>7,490<br>0<br>76,687<br>13,425                                     |    | 0 0                                             | 0.0%<br>0.0%<br>0.0%                            |
|    | State Revenue - TRS On-Behalf State Revenue - Other Programs Federal Revenue Programs  Total General Fund Revenues                                                                                                                | \$<br>76,687<br>13,425                                                   |    | 0                                               | 0.0%<br>0.0%                                    |
|    | State Revenue - Other Programs Federal Revenue Programs Total General Fund Revenues                                                                                                                                               | \$<br>76,687<br>13,425                                                   | _  | 0                                               | 0.0%                                            |
|    | Federal Revenue Programs  Total General Fund Revenues                                                                                                                                                                             | \$<br>13,425                                                             |    |                                                 | 0.070                                           |
|    | Total General Fund Revenues                                                                                                                                                                                                       | \$<br><u> </u>                                                           |    | 1,236                                           | 9.2%                                            |
|    |                                                                                                                                                                                                                                   | \$<br>214,000                                                            |    |                                                 |                                                 |
|    |                                                                                                                                                                                                                                   | \$<br>214,000                                                            |    |                                                 |                                                 |
|    | Owner   Free   Free   Property                                                                                                                                                                                                    | ,                                                                        | \$ | 3,196                                           | 1.5%                                            |
|    | 0   F   F                                                                                                                                                                                                                         |                                                                          |    |                                                 |                                                 |
|    | General Fund Expenditures by Function                                                                                                                                                                                             |                                                                          |    |                                                 |                                                 |
|    |                                                                                                                                                                                                                                   |                                                                          |    |                                                 |                                                 |
| 1  | Instruction                                                                                                                                                                                                                       | \$<br>139,380                                                            | \$ | 22,470                                          | 16.1%                                           |
| 2  | Instr. Resource & Media Services                                                                                                                                                                                                  | 2,480                                                                    |    | 360                                             | 14.5%                                           |
| 3  | Curriculum Dev./Instr. Staff Development                                                                                                                                                                                          | 1,421                                                                    |    | 181                                             | 12.7%                                           |
| 21 | Instructional Leadership                                                                                                                                                                                                          | 5,223                                                                    |    | 769                                             | 14.7%                                           |
| 23 | School Leadership                                                                                                                                                                                                                 | 12,162                                                                   |    | 1,992                                           | 16.4%                                           |
| 31 | Guidace & Counseling Services                                                                                                                                                                                                     | 7,545                                                                    |    | 1,176                                           | 15.6%                                           |
| 32 | Social Work Services                                                                                                                                                                                                              | 90                                                                       |    | 13                                              | 14.5%                                           |
| 33 | Health Services                                                                                                                                                                                                                   | 2,682                                                                    |    | 384                                             | 14.3%                                           |
| 34 | Pupil Transportation                                                                                                                                                                                                              | 10,842                                                                   |    | 919                                             | 8.5%                                            |
| 36 | Co-curr./Extracurr. Activities                                                                                                                                                                                                    | 5,215                                                                    |    | 562                                             | 10.8%                                           |
| 1  | General Administration                                                                                                                                                                                                            | 7,608                                                                    |    | 1,215                                           | 16.0%                                           |
| 51 | Plant Maintenance & Operations                                                                                                                                                                                                    | 22,282                                                                   |    | 3,655                                           | 16.4%                                           |
| 2  | Security & Monitoring                                                                                                                                                                                                             | 3,057                                                                    |    | 492                                             | 16.1%                                           |
| 3  | Data Processing Services                                                                                                                                                                                                          | 3,709                                                                    |    | 694                                             | 18.7%                                           |
| 61 | Community Services                                                                                                                                                                                                                | 1                                                                        |    | 0                                               | 8.3%                                            |
| '1 | Leases                                                                                                                                                                                                                            | 426                                                                      |    | 22                                              | 5.1%                                            |
| 31 | Fac. Acquisition & Construction                                                                                                                                                                                                   | 0                                                                        |    | 0                                               | 0.0%                                            |
| 95 | Juvenile Justice Alt. Ed. Program                                                                                                                                                                                                 | 25                                                                       |    | (19)                                            | -75.6%                                          |
| 99 | Other Intergovernmental                                                                                                                                                                                                           | 1,520                                                                    |    | 375                                             | 24.7%                                           |
|    | Total General Fund Expenditures                                                                                                                                                                                                   | \$<br>225,669                                                            | \$ | 35,258                                          | 15.6%                                           |