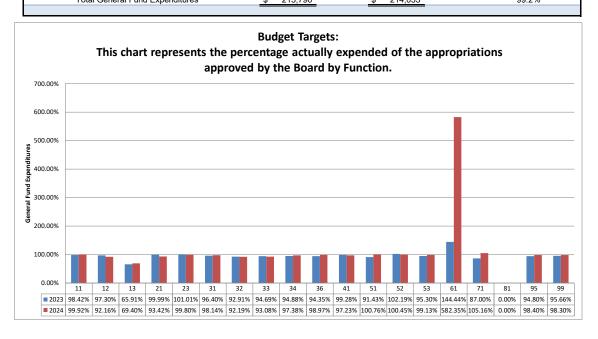

## TOMBALL INDEPENDENT SCHOOL DISTRICT FINANCIAL COMPARISON REPORT As of June 30, 2024 General Fund, Food Service, and Debt Service Funds (AMOUNTS IN \$000)

|    |                                          |               |               | % of Budget         |
|----|------------------------------------------|---------------|---------------|---------------------|
|    |                                          | Budget        | Actual        | Realized / Expended |
|    | General Fund Revenues                    |               |               |                     |
|    |                                          |               |               |                     |
|    | Property Taxes and P&I                   | \$<br>103,938 | \$<br>104,324 | 100.4%              |
|    | Co-Curricular Activity                   | 336           | 551           | 164.2%              |
|    | Investment Income                        | 4,026         | 5,598         | 139.0%              |
|    | Rents, Fees, Misc.                       | 1,872         | 1,520         | 81.2%               |
|    | State Rev Foundation Program             | 82,855        | 51,893        | 62.6%               |
|    | State Revenue - TRS On-Behalf            | 11,576        | 9,999         | 86.4%               |
|    | State Revenue - Other Programs           | 0             | 0             | 0.0%                |
|    | Federal Revenue Programs                 | 1,425         | 654           | 45.9%               |
|    |                                          |               |               |                     |
|    | Total General Fund Revenues              | \$<br>206,027 | \$<br>174,538 | 84.7%               |
|    |                                          |               |               |                     |
|    | General Fund Expenditures by Function    |               |               |                     |
|    |                                          |               |               |                     |
| 11 | Instruction                              | \$<br>131,995 | \$<br>131,887 | 99.9%               |
| 12 | Instr. Resource & Media Services         | 2,352         | 2,168         | 92.2%               |
| 13 | Curriculum Dev./Instr. Staff Development | 1,631         | 1,132         | 69.4%               |
| 21 | Instructional Leadership                 | 4,930         | 4,605         | 93.4%               |
| 23 | School Leadership                        | 12,450        | 12,426        | 99.8%               |
| 31 | Guidace & Counseling Services            | 7,361         | 7,224         | 98.1%               |
| 32 | Social Work Services                     | 81            | 74            | 92.2%               |
| 33 | Health Services                          | 2,512         | 2,338         | 93.1%               |
| 34 | Pupil Transportation                     | 10,188        | 9,921         | 97.4%               |
| 36 | Co-curr./Extracurr. Activities           | 4,383         | 4,338         | 99.0%               |
| 41 | General Administration                   | 7,743         | 7,529         | 97.2%               |
| 51 | Plant Maintenance & Operations           | 22,003        | 22,171        | 100.8%              |
| 52 | Security & Monitoring                    | 2,796         | 2,809         | 100.5%              |
| 53 | Data Processing Services                 | 3,475         | 3,445         | 99.1%               |
| 61 | Community Services                       | 23            | 136           | 582.3%              |
| 71 | Leases                                   | 354           | 336           | 95.1%               |
| 81 | Fac. Acquisition & Construction          | 0             | 0             | 0.0%                |
| 95 | Juvenile Justice Alt. Ed. Program        | 25            | 25            | 98.4%               |
| 99 | Other Intergovernmental                  | 1,495         | 1,470         | 98.3%               |
|    |                                          |               |               |                     |
|    | Total General Fund Expenditures          | \$<br>215,796 | \$<br>214,033 | 99.2%               |