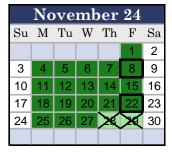

November 28, 29 and December 2 Thursday, Friday, Monday - Thanksgiving Recess - Schools Closed

December 23, 2024 thru January 3, 2025 Christmas Holiday, Schools Closed

January 6, 2025Return to SchoolJanuary 14, 202590th Day of School