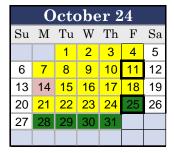

August 21, 2024 Wednesday, First Day of School

September 2, 2024 Monday, Labor Day Holiday - Schools Closed October 14, 2024 Monday, In-Service Day, Teachers Only #3 October 25, 2024 Friday, Second Marking Period Begins