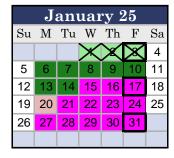

November 28, 29 and December 2 Thursday, Friday, Monday - Thanksgiving Recess - Schools Closed

December 23, 2024 thru January 3, 2025 Christmas Holiday, Schools Closed

January 6, 2025Return to SchoolJanuary 14, 202590th Day of School

January 15, 2025 Wednesday, Third Marking Period Begins
January 20, 2025 Monday, In-Service Day, Teachers Only #4
February 17, 2025 Monday, President's Day - Schools Closed
March 17, 2025 Monday, In-Service Day, Teachers Only #5
March 24, 2025 Monday, Fourth Marking Period Begins