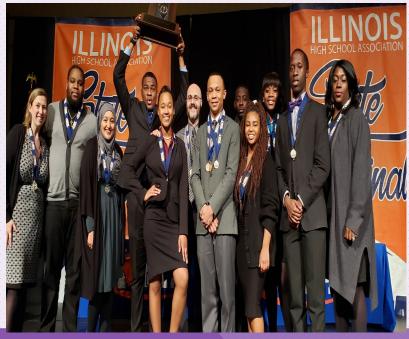

# THORNTON TOWNSHIP IHSA SPEECH TOURNAMENT - FEBRUARY 15-16,2019

The Thornton Township High School speech team competed at IHSA State Finals in Peoria, Illinois. They finished 2<sup>nd</sup> in the State of Illinois out of over 200 teams when the state series began.

Individual students placed as state finalist:

- Kavonya Moore, State Champion, Prose Reading
- Desiree Parker, Finalist, Dramatic Interpretation
- Calieb Travier, Placed 6<sup>th</sup>, Oratorical Declamation
- Calieb Travier & Malachi Wright, Placed 3<sup>rd</sup>, Humorous Duet