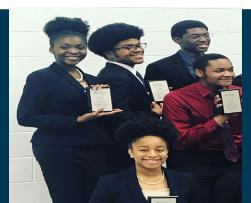

# THORNTON TOWNSHIP IHSA SPEECH TOURNAMENT - FEBRUARY 15-16,2019

The Thornton Township High School speech team competed at IHSA State Finals in Peoria, Illinois. They finished 2<sup>nd</sup> in the State of Illinois out of over 200 teams when the state series began.

Individual students placed as state finalist:

- Kavonya Moore, State Champion, Prose Reading
- Desiree Parker, Finalist, Dramatic Interpretation
- Calieb Travier, Placed 6<sup>th</sup>, Oratorical Declamation
- Calieb Travier & Malachi Wright, Placed 3<sup>rd</sup>, Humorous Duet