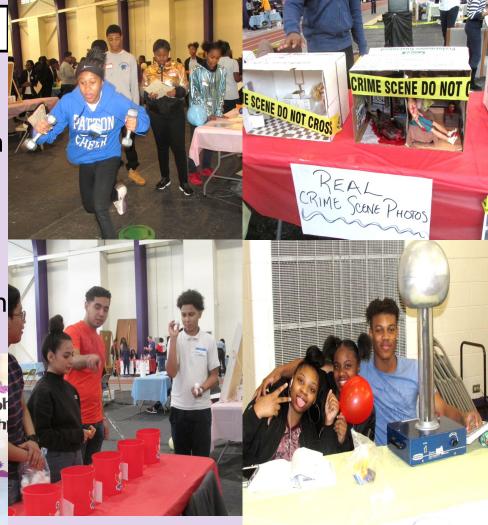

#### STEAM CARNIVAL

Thornton hosted its annual STEAM Carnival Feb. 21, 2019 where many surrounding middle schools gathered in the fieldhouse for a day full of Science fun. The Science classes selected high school students to present various Science experiments. The main event consisted of a project and presentation about light bulbs and energy.