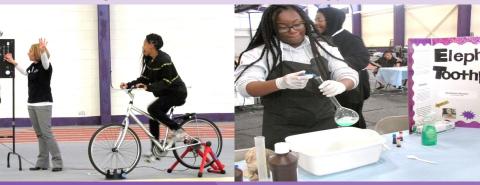

#### STEAM CARNIVAL

Thornton hosted its annual STEAM Carnival Feb. 21, 2019 where many surrounding middle schools gathered in the fieldhouse for a day full of Science fun. The Science classes selected high school students to present various Science experiments. The main event consisted of a project and presentation about light bulbs and energy.