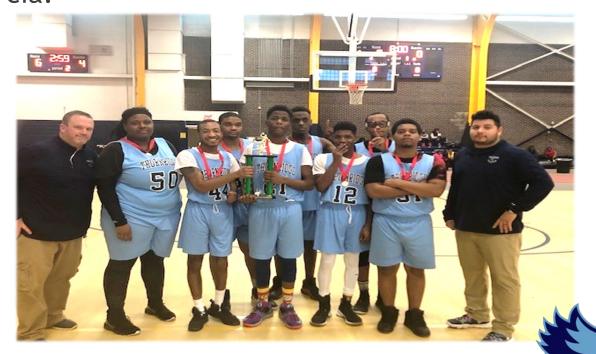

#### THORNRIDGE SPECIAL OLYMPICS BASKETBALL

➤ Our TR Special Olympics basketball team placed 1<sup>st</sup> in their division at last month's tournament, and now headed to state competition in March! Congratulations to our student athletes and Coach Miller and Coach Garcia!