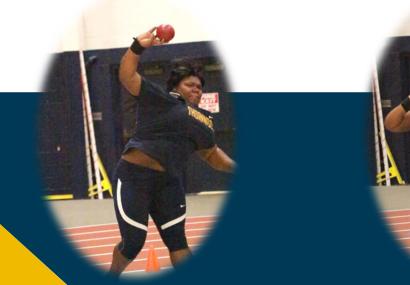

#### TW Athletics

- Jasmine Mitchell, Senior, ace thrower from TW immediately made an impact in the shot put as a freshman when she earned a trip to the 3A state meet. Jasmine ranks #1 in the state & nation in the shot put with a personal best and state-leading 47-4.5.
- Morgan Reed, Senior, currently ranked #2 in the state and #25 in nation.