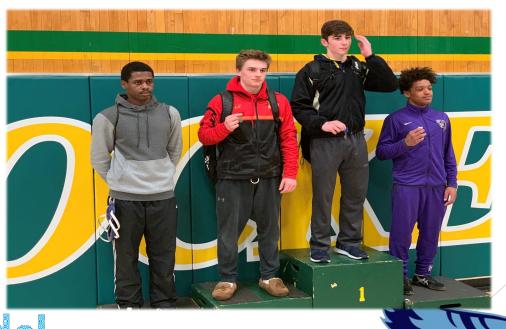

#### **THORNRIDGE WRESTLING**

Saturday, February 2nd, Rashaun Anderson represented the Thornridge Falcons by placing 4th in the state series Regional varsity wrestling tournament. Congratulations Rashaun and keep up the hard work!