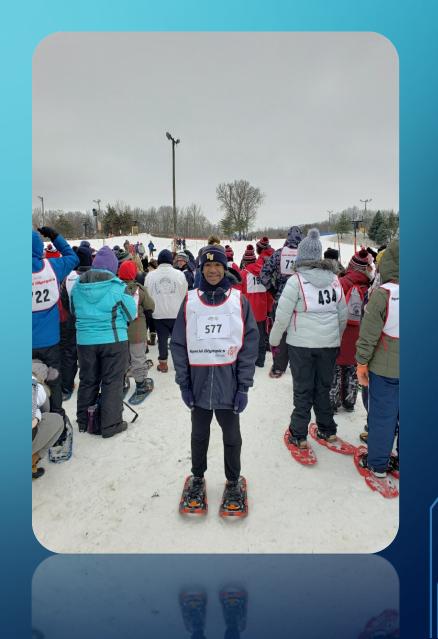

#### SPECIAL OLYMPICS - SNOWSHOE

WE HAD FOUR STELLAR ATHLETES WHO PARTICIPATED IN THE 2019 SNOWSHOE COMPETITION IN GALENA, ILLINOIS.

#### "TEAM BUILDING"

- Aaron Bean fought for and grabbed the gold medal in the 50 meter race, earning himself a new PR.
- Sureem Frazier, moving to a faster heat in the preliminaries, took fourth place in the final 50 meter race.
- Jonathan Jackson clinched a sliver medal in the 30 meter race earning him a new PR as well.

• Israel Clayton literally ran out of his shoes in the preliminaries causing him a disqualification in the 100 meter race. His words to me, "Coach I fell, but I got back up and kept on running like you said".

THE REPRESENTATION OF DISTRICT 205 WAS

OUTSTANDING.