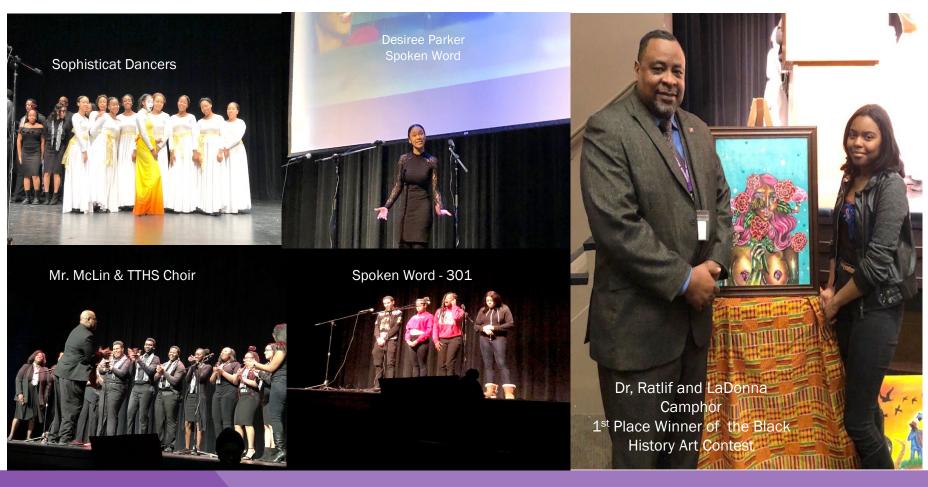

Individual students placed as state finalist:

- Kavonya Moore, State Champion, Prose Reading
- Desiree Parker, Finalist, Dramatic Interpretation
- Calieb Travier, Placed 6<sup>th</sup>, Oratorical Declamation
- Calieb Travier & Malachi Wright, Placed 3<sup>rd</sup>, Humorous Duet

#### THORNTON TOWNSHIP HIGH SCHOOL CELEBRATE BLACK HISTORY MONTH