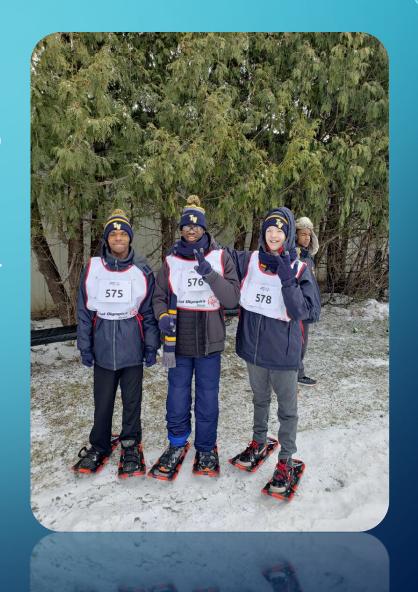

#### SPECIAL OLYMPICS - SNOWSHOE

WE HAD FOUR STELLAR ATHLETES WHO PARTICIPATED IN THE 2019 SNOWSHOE COMPETITION IN GALENA, ILLINOIS.

#### "TEAM BUILDING"

- Aaron Bean fought for and grabbed the gold medal in the 50 meter race, earning himself a new PR.
- Sureem Frazier, moving to a faster heat in the preliminaries, took fourth place in the final 50 meter race.
- Jonathan Jackson clinched a sliver medal in the 30 meter race earning him a new PR as well.

• Israel Clayton literally ran out of his shoes in the preliminaries causing him a disqualification in the 100 meter race. His words to me, "Coach I fell, but I got back up and kept on running like you said".

THE REPRESENTATION OF DISTRICT 205 WAS

OUTSTANDING.