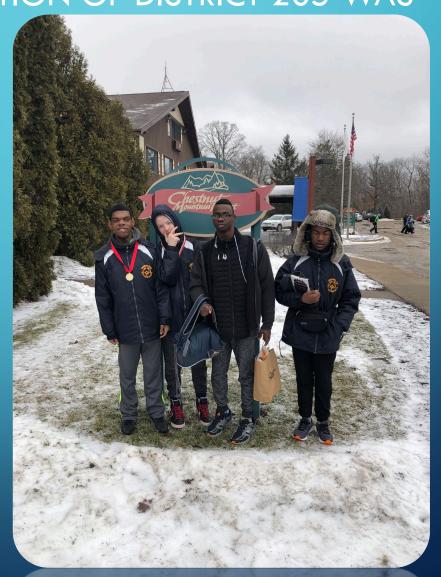

#### SPECIAL OLYMPICS - SNOWSHOE

WE HAD FOUR STELLAR ATHLETES WHO PARTICIPATED IN THE 2019 SNOWSHOE COMPETITION IN GALENA, ILLINOIS.

#### "TEAM BUILDING"

- Aaron Bean fought for and grabbed the gold medal in the 50 meter race, earning himself a new PR.
- Sureem Frazier, moving to a faster heat in the preliminaries, took fourth place in the final 50 meter race.
- Jonathan Jackson clinched a sliver medal in the 30 meter race earning him a new PR as well.

• Israel Clayton literally ran out of his shoes in the preliminaries causing him a disqualification in the 100 meter race. His words to me, "Coach I fell, but I got back up and kept on running like you said".

THE REPRESENTATION OF DISTRICT 205 WAS

OUTSTANDING.