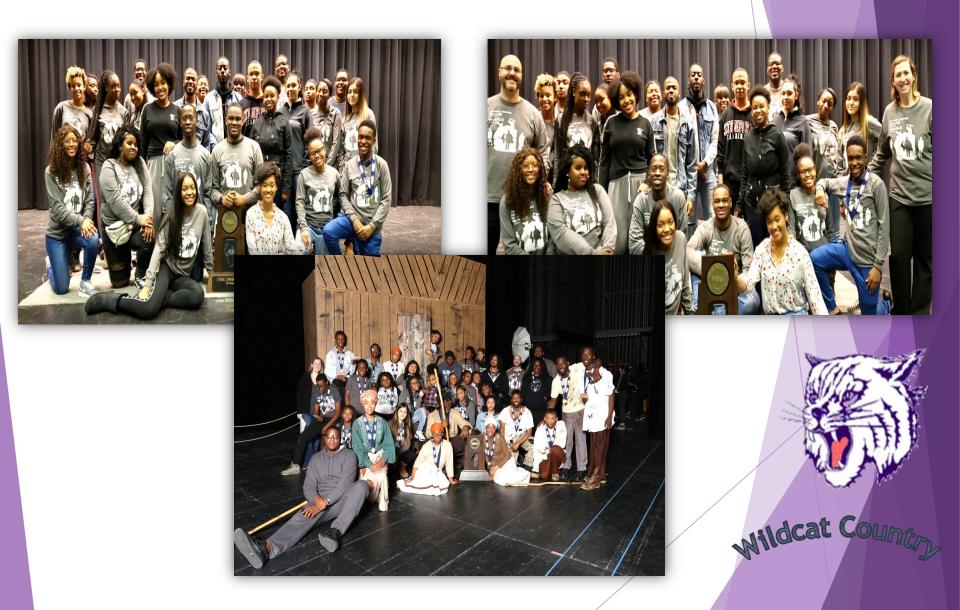

### IHSA STATE DRAMA AND GROUP INTERP COMPETITION

- Thornton Drama department competed at IHSA State Drama and Group Interp (GI) competition. GI advanced to Final round and finished 5<sup>th</sup> in the State.
  - The following students were named to All State Cast for GI: Ira McDowell, Kavonya Moore, Malachi Wright and Desiree Parker.
- The drama production competed and became **2019 IHSA DRAMA STATE CHAMPS!** Congrats to the entire cast and crew of the production.
  - The following students were named to the All State Cast: Ira McDowell, Desiree Parker, Caileb Travier, and Malachi Wright.

#### **IHSA DRAMA AND GROUP INTERP PHOTOS**