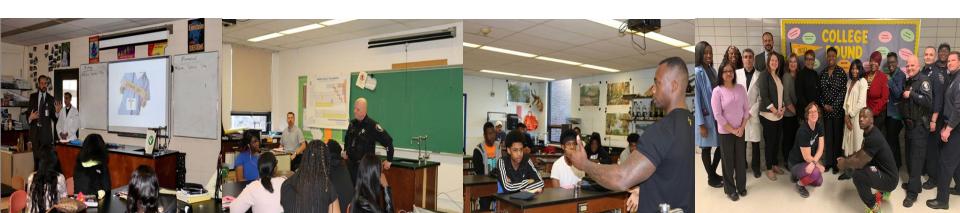

#### Health Career Day Hosted at Thunderbird Nation

March 26th, TW hosted a Health Career Day.

- Topics: First Responder, Physician, Nursing, Medial Lab Technician, Massage Therapy, Personal Training, Dental Hygiene, Multi-Skilled and Surgical Technician, Mental Health Therapy, Exercise Science, Mortuary Science, and Yoga Instructor.
- Speakers: Practitioners and educators from Ingalls-University of Chicago, Robert Morris University, Chicago State University, and South Holland Fire and Police Departments.
- Twenty-five (25) facilitators were in classrooms with Biology and Health students in small cell groups. Speakers have been overwhelming positive with comments on how impressive our students were.

#### **Thornwood visits** SHBA 2019 Business Expo

- On March 28th, Administration and a few staff members participated in South Holland Business Association's 2019 Business Expo held at the Community Center.
- networked Staff built and relationships among local businesses \* Athletics and residents. This was opportunity to introduce programs, sports and activities that Thornwood offers.