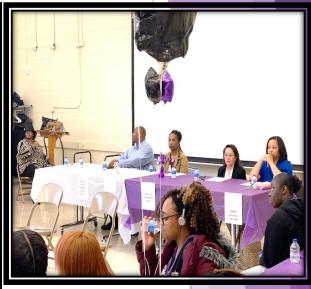

## Women's Empowerment Conference 2019

- On April 6<sup>th</sup>, Women's Empowerment event was hosted at Thornwood and moderated by current Lady Thunderbird Scholars: Tamron, Kezia, Cheyenne and Zarha
- Students were exposed to professional alumni who shared their stories of trials and tribulations, tragedy and triumph, in addition to discussing issues and positionality as it is relates to the journey of molding and becoming empowered young women.
- Kudos to everyone who helped to make this event successful.