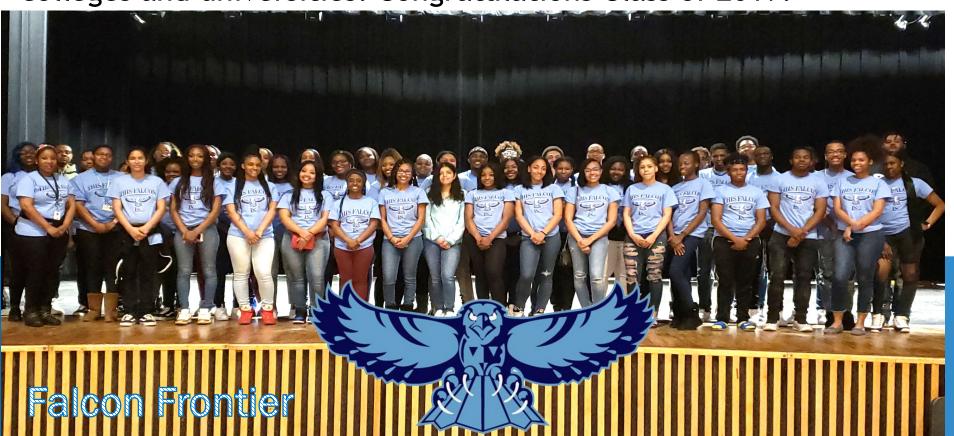

### IHSA STATE DRAMA AND GROUP INTERP COMPETITION

- Thornton Drama department competed at IHSA State Drama and Group Interp (GI) competition. GI advanced to Final round and finished 5<sup>th</sup> in the State.
  - The following students were named to All State Cast for GI: Ira McDowell, Kavonya Moore, Malachi Wright and Desiree Parker.
- The drama production competed and became **2019 IHSA DRAMA STATE CHAMPS!** Congrats to the entire cast and crew of the production.
  - The following students were named to the All State Cast: Ira McDowell, Desiree Parker, Caileb Travier, and Malachi Wright.

#### **IHSA DRAMA AND GROUP INTERP PHOTOS**