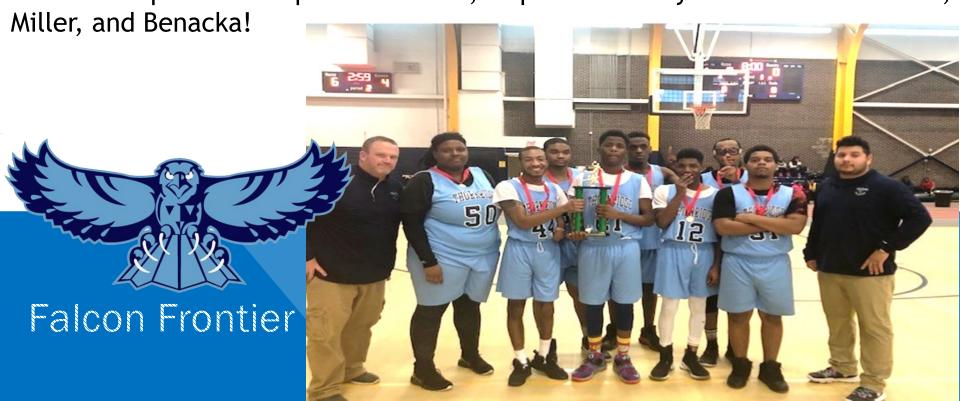

## SPECIAL OLYMPICS BASKETBALL STATE CHAMPIONS

Congratulations to our Special Olympics Basketball Team on winning the State Championship at Illinois State University in March! Dondre Foster, Jaylen Echols, Jeremiah Jenkins, Devon Curry, Isaac Carter, Kahari Rowls, Maciah Scott, Latrell Widstrom, and Deandre Taylor represented Thornridge and District 205 with CLASS! Kahari Rowls and Deandre Taylor, both ATP students, won Good Sportsmanship awards. Also, a special thank you to Coaches Garcia,