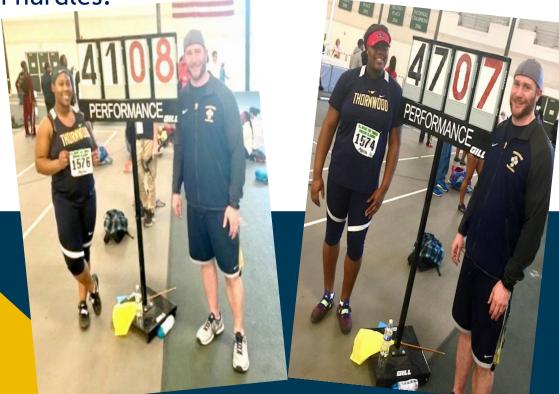

#### TW Athletics

Four (4) athletes qualified to Illinois Top Times Indoor Championship.

 Seniors Jasmine Mitchell and Morgan Reed competed and placed 1<sup>st</sup> and 3<sup>rd</sup> in Shot Put. Christine Nosike qualified in Shot Put.

Sophomore Arryona Simmons qualified in 3 events placing 5<sup>th</sup> in the

60 meter high hurdles.

**Thunderbird Nation** 

- Outlook from Thornridge High School, was struggling to catch up on credits and having issues in the classroom.
- He realized that he needed to focus and earn his diploma to pursue his goal of joining the military. Although Sean struggled, he kept focused and earned his diploma last Fall.
- Sean overcame adversity and realized his dreams. He is currently stationed in Virginia as part of the U.S. Naval Academy.