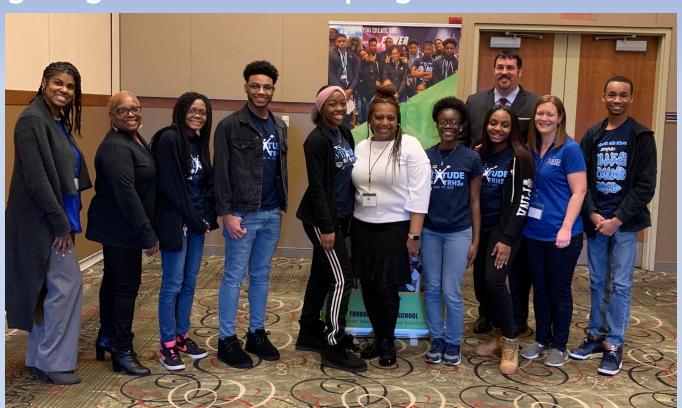

#### **District AVID Team**

The District 205 Avid Team presented at the 2019 Superintendents' Commission for the Study of Demographics and Diversity conference. Students from Thornridge also participated in the student panel answering questions and providing insight into the Avid program.