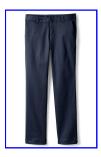

otton shorts

LG \*Must have logo

#### KINDERGARTEN-3RD GRADE





























#### **Girls Uniform-Summer**

#### Top:

- White or Light Blue Polo Bottom:
- Navy Skort

#### Optional Girls Uniform:

- Navy Knit Polo Dress, long or short sleeve (Lands End Exclusively)
- Navy walking shorts)

#### Girls Uniform-Winter

#### Top:

- White or Light Blue Oxford (long or short sleeve)
- Navy blue V-Neck Pull-over sweater

Or

Navy blue Cardigan

#### **Bottom:**

Plaid Jumper

#### Optional:

- Navy blue chino pants
- White Turtle Neck Shirt
- Navy Vest (with logo)
- Navy Fleece (with logo)

\*Note that optional items are not permissible when Full Dress Uniform

- dark dress shoes with non -scuff soles (no heels, no clogs or open toe shoes)
- Navy blue socks



























#### 4TH AND 5TH GRADE

#### **Girls Uniform-Summer**

#### Top:

- White or Light Blue Polo Bottom:
- Navy Skort

#### Girls Uniform-Winter

#### Top:

- White or Light Blue Oxford (long or short sleeve)
- Navy blue V-Neck Pull-over sweater

Or

Navy blue Cardigan

#### **Bottom:**

- Navy Blue Skirt (Only Lands End)
- Plaid Skirt (Both Lands End and JB Pride Uniforms)

#### Optional:

- Navy blue chino pants
- Navy Vest (with logo)
- Navy Fleece (with logo)

\*Note that optional items are not permissible when Full Dress Uniform is specified.

- dark dress shoes with non -scuff soles (no heels, no clogs or open toe shoes)
- Navy blue socks











#### **6TH AND 8TH GRADE**

#### **Girls Uniform-Summer**

#### Top:

White or Light Blue Polo

#### Bottom:

- Khaki Skort
- Kaki Walki