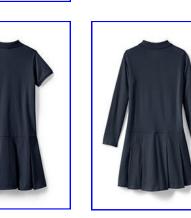

#### Optional Girls Uniform:

Navy Knit Polo Dress (long or short sleeve (Lands End Exclusive)

\*Must have logo