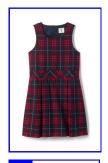

#### **Bottom:**

Plaid Jumper

#### **Bottom:**

- Navy Blue Skirt (Only Lands End)
- Plaid Skirt (Both Lands End and JB Pride Uniforms)

#### **Bottom:**

• Khaki Skirt