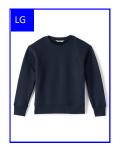

#### Top:

- Grey Short Sleeve Tee Shirt
- Grey Long Sleeve Tee Shirt
- Navy Sweatshirt