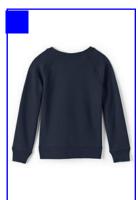

#### Top:

- Grey Short Sleeve Tee Shirt
- Grey Long Sleeve Tee Shirt
- Navy Sweatshirt