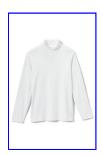

#### Optional:

- Navy blue chino pants
- White Turtle Neck Shirt
- Navy Vest (with logo)
- Navy Fleece (with logo)

\*Note that optional items are not permissible when Full Dress Uniform

- dark dress shoes with non -scuff soles (no heels, no clogs or open toe shoes)
- Navy blue socks