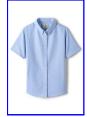

#### Top:

- White or Light Blue Oxford (long or short sleeve)
- Navy blue V-Neck Pull-over sweater

Or

Navy blue Cardigan

#### Top:

- White or Light Blue Oxford (long or short sleeve)
- Navy blue V-Neck Pull-over sweater

Or

• Navy blue Cardigan

#### Top:

- White or Light Blue Oxford (long or short sleeve)
- Navy blue Crew Neck Pull-over sweater

Or

- Navy blue Cardigan
- Plaid Tie

#### Top:

- White or Light Blue Oxford (long or short sleeve)
- Navy blue Crew Neck or V-Neck Pull-over sweater

Or

- Navy blue Cardigan
- Navy Tie
- <u>8th Grade</u> boys can wear any red, white or blue tie