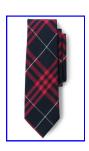

#### Top:

- White or Light Blue Oxford (long or short sleeve)
- Navy blue Crew Neck Pull-over sweater

Or

- Navy blue Cardigan
- Plaid Tie

#### Top:

- White or Light Blue Oxford (long or short sleeve)
- Navy blue Crew Neck or V-Neck Pull-over sweater

Or

- Navy blue Cardigan
- Navy Tie
- <u>8th Grade</u> boys can wear any red, white or blue tie