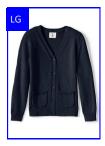

#### Top:

- White or Light Blue Oxford (long or short sleeve)
- Navy blue V-Neck Pull-over sweater

Or

Navy blue Cardigan

#### Top:

- White or Light Blue Oxford (long or short sleeve)
- Navy blue V-Neck Pull-over sweater

Or

• Navy blue Cardigan