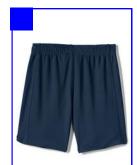

#### Bottom:

- Navy Sweatpants (with or without elastic at the ankle)
- Navy mesh or cotton shorts

#### **Bottom:**

- Navy Sweatpants (with or without elastic at the ankle)
- Navy mesh or cotton shorts