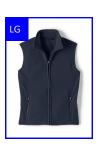

#### Optional:

- Navy blue chino pants
- White Turtle Neck Shirt
- Navy Vest (with logo)
- Navy Fleece (with logo)

\*Note that optional items are not permissible when Full Dress Uniform

- dark dress shoes with non -scuff soles (no heels, no clogs or open toe shoes)
- Navy blue socks

#### Optional:

- Navy blue chino pants
- Navy Vest (with logo)
- Navy Fleece (with logo)

\*Note that optional items are not permissible when Full Dress Uniform is specified.

- dark dress shoes with non -scuff soles (no heels, no clogs or open toe shoes)
- Navy blue socks

#### Optional:

- Khaki chino pants
- White Turtle Neck Shirt
- Navy Vest (with logo)
- Navy Fleece (with logo)

\*Note that optional items are not permissible when Full Dress Uniform is specified.

- dark dress shoes with non -scuff soles (no heels, no clogs or open toe shoes)
- White socks

#### Optional:

- Navy Vest (with logo)
- Navy Fleece (with logo)

\*Note that optional items are not permissible when Full Dress Uniform is specified.

- dark dress shoes with non -scuff soles
- Navy blue socks

#### Optional:

- Navy Vest (with logo)
- Navy Fleece (with logo)
- \*Note that optional items are not permissible when Full Dress Uniform is specified.

- dark dress shoes with non -scuff soles
- Navy blue socks