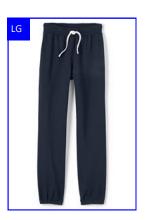

#### Bottom:

- Navy Sweatpants (with or without elastic at the ankle)
- Navy mesh or cotton shorts

#### **Bottom:**

- Navy Sweatpants (with or without elastic at the ankle)
- Navy mesh or cotton shorts

#### Bottom:

- Navy Warm-up Pants
- Navy Windpants
- Navy Mesh Shorts