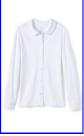

#### Top:

- White or Light Blue Oxford (long or short sleeve)
- Navy blue V-Neck Pull-over sweater

Or

Navy blue Cardigan

#### Top:

- White or Light Blue Oxford (long or short sleeve)
- Navy blue V-Neck Pull-over sweater

Or

• Navy blue Cardigan

#### Top:

- White or Light Blue Oxford (long or short sleeve)
- Navy blue Crew Neck Pull-over sweater

Or

- Navy blue Cardigan
- Plaid Tie

#### Top:

- White or Light Blue Oxford (long or short sleeve)
- Navy blue Crew Neck or V-Neck Pull-over sweater

Or

- Navy blue Cardigan
- Navy Tie
- <u>8th Grade</u> boys can wear any red, white or blue tie