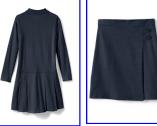

#### Optional Girls Uniform:

Navy Knit Polo Dress (long or short sleeve (Lands End Exclusive)

\*Must have logo

#### Optional Girls Uniform:

- Navy Knit Polo Dress, long or short sleeve (Lands End Exclusively)
- Navy walking shorts)