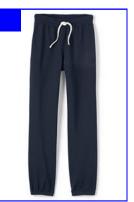

#### Bottom:

- Navy Sweatpants (with or without elastic at the ankle)
- Navy mesh or cotton shorts

#### **Bottom:**

- Navy Sweatpants (with or without elastic at the ankle)
- Navy mesh or cotton shorts