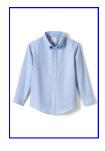

#### Top:

- White or Light Blue Oxford (long or short sleeve)
- Navy blue V-Neck Pull-over sweater

Or

Navy blue Cardigan

#### Top:

- White or Light Blue Oxford (long or short sleeve)
- Navy blue V-Neck Pull-over sweater

Or

• Navy blue Cardigan

#### Top:

- White or Light Blue Oxford (long or short sleeve)
- Navy blue Crew Neck Pull-over sweater

Or

- Navy blue Cardigan
- Plaid Tie

#### Top:

- White or Light Blue Oxford (long or short sleeve)
- Navy blue Crew Neck or V-Neck Pull-over sweater

Or

- Navy blue Cardigan
- Navy Tie
- <u>8th Grade</u> boys can wear any red, white or blue tie