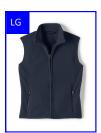

#### Optional:

- Navy blue chino pants
- White Turtle Neck Shirt
- Navy Vest (with logo)
- Navy Fleece (with logo)

\*Note that optional items are not permissible when Full Dress Uniform

- dark dress shoes with non -scuff soles (no heels, no clogs or open toe shoes)
- Navy blue socks

#### Optional:

- Navy blue chino pants
- Navy Vest (with logo)
- Navy Fleece (with logo)

\*Note that optional items are not permissible when Full Dress Uniform is specified.

- dark dress shoes with non -scuff soles (no heels, no clogs or open toe shoes)
- Navy blue socks

#### Optional:

- Khaki chino pants
- White Turtle Neck Shirt
- Navy Vest (with logo)
- Navy Fleece (with logo)

\*Note that optional items are not permissible when Full Dress Uniform is specified.

- dark dress shoes with non -scuff soles (no heels, no clogs or open toe shoes)
- White socks

#### Optional:

- Navy Vest (with logo)
- Navy Fleece (with logo)

\*Note that optional items are not permissible when Full Dress Uniform is specified.

- dark dress shoes with non -scuff soles
- Navy blue socks

#### Optional:

- Navy Vest (with logo)
- Navy Fleece (with logo)
- \*Note that optional items are not permissible when Full Dress Uniform is specified.

- dark dress shoes with non -scuff soles
- Navy blue socks