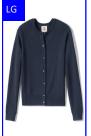

#### Top:

- White or Light Blue Oxford (long or short sleeve)
- Navy blue V-Neck Pull-over sweater

Or

Navy blue Cardigan

#### Top:

- White or Light Blue Oxford (long or short sleeve)
- Navy blue V-Neck Pull-over sweater

Or

• Navy blue Cardigan

#### Top:

- White or Light Blue Oxford (long or short sleeve)
- Navy blue Crew Neck Pull-over sweater

Or

- Navy blue Cardigan
- Plaid Tie

#### Top:

- White or Light Blue Oxford (long or short sleeve)
- Navy blue Crew Neck or V-Neck Pull-over sweater

Or

- Navy blue Cardigan
- Navy Tie
- <u>8th Grade</u> boys can wear any red, white or blue tie