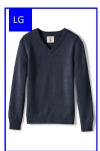

#### Top:

- White or Light Blue Oxford (long or short sleeve)
- Navy blue Crew Neck Pull-over sweater

Or

- Navy blue Cardigan
- Plaid Tie

#### Top:

- White or Light Blue Oxford (long or short sleeve)
- Navy blue Crew Neck or V-Neck Pull-over sweater

Or

- Navy blue Cardigan
- Navy Tie
- <u>8th Grade</u> boys can wear any red, white or blue tie