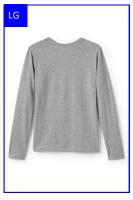

#### Top:

- Grey Short Sleeve Tee Shirt
- Grey Long Sleeve Tee Shirt
- Navy Sweatshirt