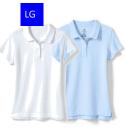

#### Top:

- White or Light Blue Polo Bottom:
- Navy Skort

#### Top:

White or Light Blue Polo

#### Top:

- White or Light Blue Polo Bottom:
- Navy walking shorts

#### Top:

- White or Light Blue Polo Bottom:
- Khaki walking shorts