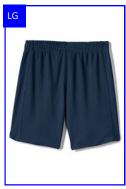

#### Bottom:

- Navy Sweatpants (with or without elastic at the ankle)
- Navy mesh or cotton shorts

#### **Bottom:**

- Navy Sweatpants (with or without elastic at the ankle)
- Navy mesh or cotton shorts

#### Bottom:

- Navy Warm-up Pants
- Navy Windpants
- Navy Mesh Shorts