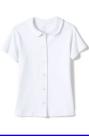

#### Top:

- White or Light Blue Oxford (long or short sleeve)
- Navy blue V-Neck Pull-over sweater

Or

Navy blue Cardigan

#### Top:

- White or Light Blue Oxford (long or short sleeve)
- Navy blue V-Neck Pull-over sweater

Or

• Navy blue Cardigan

#### Top:

- White or Light Blue Oxford (long or short sleeve)
- Navy blue Crew Neck Pull-over sweater

Or

- Navy blue Cardigan
- Plaid Tie

#### Top:

- White or Light Blue Oxford (long or short sleeve)
- Navy blue Crew Neck or V-Neck Pull-over sweater

Or

- Navy blue Cardigan
- Navy Tie
- <u>8th Grade</u> boys can wear any red, white or blue tie