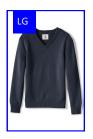

#### Top:

- White or Light Blue Oxford (long or short sleeve)
- Navy blue V-Neck Pull-over sweater

Or

Navy blue Cardigan

#### Top:

- White or Light Blue Oxford (long or short sleeve)
- Navy blue V-Neck Pull-over sweater

Or

• Navy blue Cardigan

#### Top:

- White or Light Blue Oxford (long or short sleeve)
- Navy blue Crew Neck Pull-over sweater

Or

- Navy blue Cardigan
- Plaid Tie

#### Top:

- White or Light Blue Oxford (long or short sleeve)
- Navy blue Crew Neck or V-Neck Pull-over sweater

Or

- Navy blue Cardigan
- Navy Tie
- <u>8th Grade</u> boys can wear any red, white or blue tie