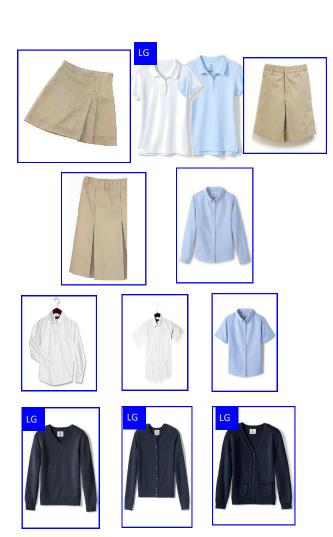

#### Top:

- White or Light Blue Polo Bottom:
- Navy Skort

#### Top:

- White or Light Blue Oxford (long or short sleeve)
- Navy blue V-Neck Pull-over sweater

Or

Navy blue Cardigan

#### **Bottom:**

Plaid Jumper

#### **Bottom:**

- Navy Blue Skirt (Only Lands End)
- Plaid Skirt (Both Lands End and JB Pride Uniforms)

#### Bottom:

- Khaki Skort
- Kaki Walking Shorts

#### **Bottom:**

• Khaki Skirt

#### Top:

- White or Light Blue Oxford (long or short sleeve)
- Navy blue Crew Neck Pull-over sweater

Or

- Navy blue Cardigan
- Plaid Tie