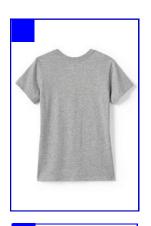

#### Top:

- Grey Short Sleeve Tee Shirt
- Grey Long Sleeve Tee Shirt
- Navy Sweatshirt