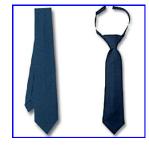

#### Top:

- White or Light Blue Oxford (long or short sleeve)
- Navy blue Crew Neck Pull-over sweater

Or

- Navy blue Cardigan
- Plaid Tie

#### Top:

- White or Light Blue Oxford (long or short sleeve)
- Navy blue Crew Neck or V-Neck Pull-over sweater

Or

- Navy blue Cardigan
- Navy Tie
- <u>8th Grade</u> boys can wear any red, white or blue tie