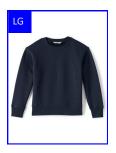

#### Top:

- Grey Short Sleeve Tee Shirt
- Grey Long Sleeve Tee Shirt
- Navy Sweatshirt