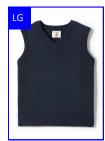

#### Optional:

- Navy blue chino pants
- White Turtle Neck Shirt
- Navy Vest (with logo)
- Navy Fleece (with logo)

\*Note that optional items are not permissible when Full Dress Uniform

- dark dress shoes with non -scuff soles (no heels, no clogs or open toe shoes)
- Navy blue socks

#### Optional:

- Navy blue chino pants
- Navy Vest (with logo)
- Navy Fleece (with logo)

\*Note that optional items are not permissible when Full Dress Uniform is specified.

- dark dress shoes with non -scuff soles (no heels, no clogs or open toe shoes)
- Navy blue socks

#### Optional:

- Khaki chino pants
- White Turtle Neck Shirt
- Navy Vest (with logo)
- Navy Fleece (with logo)

\*Note that optional items are not permissible when Full Dress Uniform is specified.

- dark dress shoes with non -scuff soles (no heels, no clogs or open toe shoes)
- White socks

#### Optional:

- Navy Vest (with logo)
- Navy Fleece (with logo)

\*Note that optional items are not permissible when Full Dress Uniform is specified.

- dark dress shoes with non -scuff soles
- Navy blue socks

#### Optional:

- Navy Vest (with logo)
- Navy Fleece (with logo)
- \*Note that optional items are not permissible when Full Dress Uniform is specified.

- dark dress shoes with non -scuff soles
- Navy blue socks