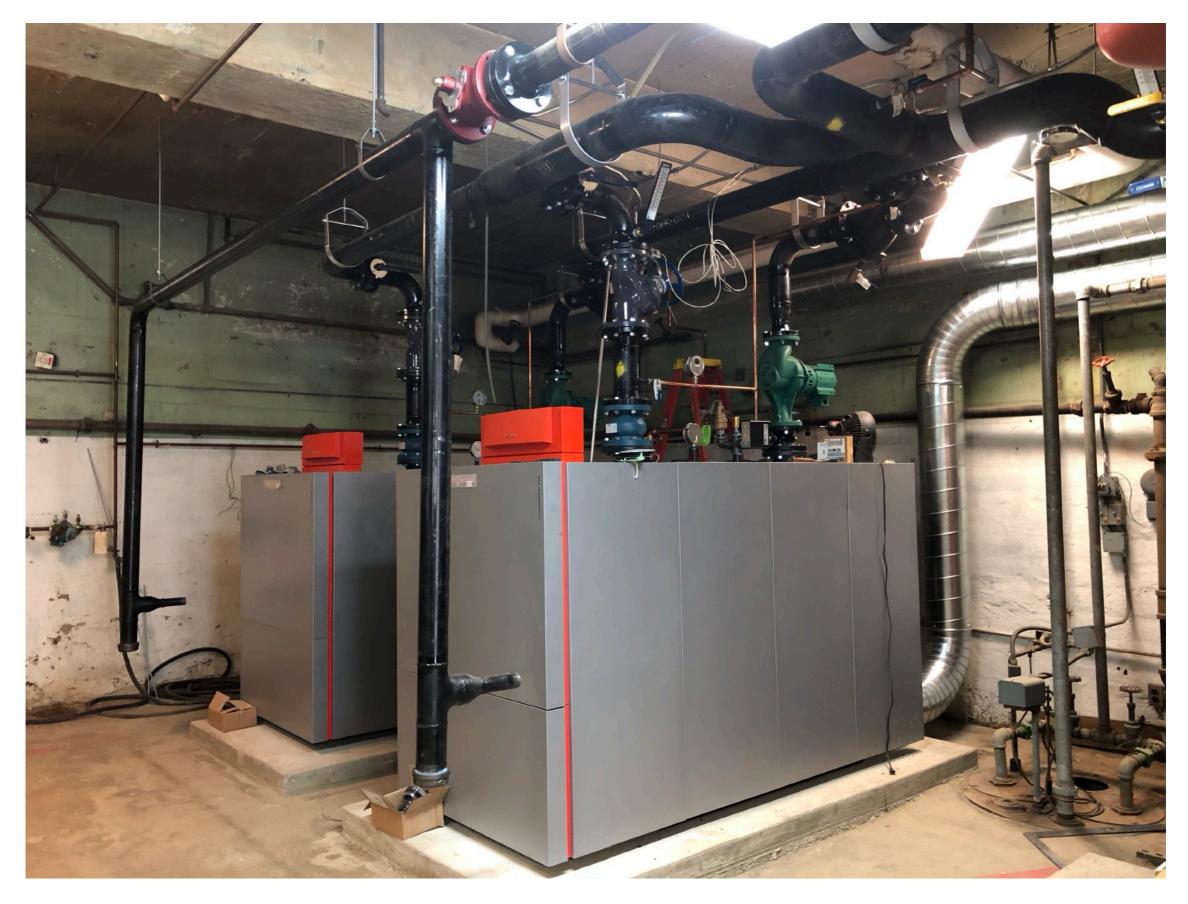

## Smith and Harman Improvements

| HVAC                         |
|------------------------------|
| Roofing                      |
| Electrical                   |
| Plumbing                     |
| Masonry Restoration          |
| Ceilings                     |
| Painting                     |
| Toilet Partitions            |
| Interior Lighting            |
| Security                     |
| Emergency Egress Lighting    |
| Fire Alarm                   |
| Hazardous Material Abatement |
| Fire Suppression System      |
| Technology                   |
|                              |