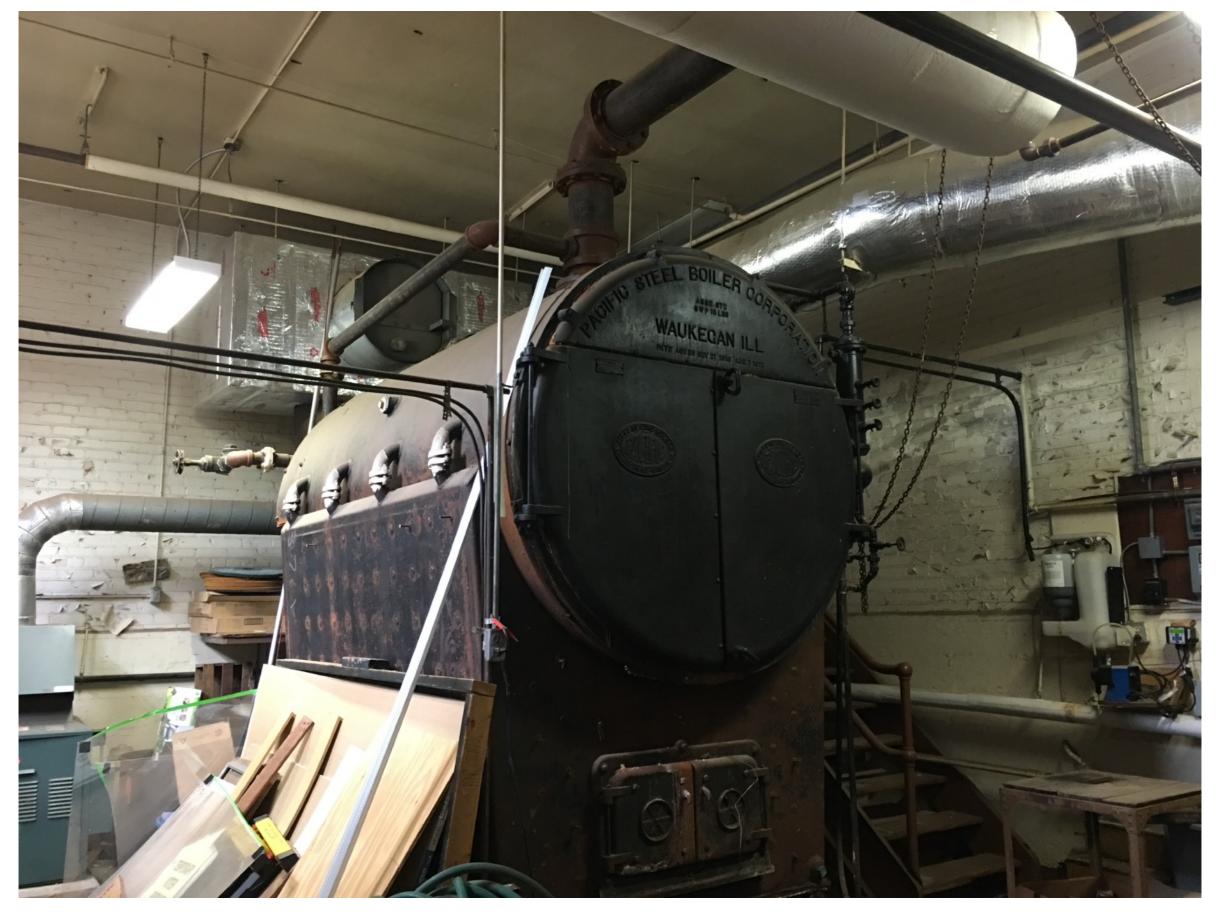

## Smith and Harman Improvements

| HVAC                         |
|------------------------------|
| Roofing                      |
| Electrical                   |
| Plumbing                     |
| Masonry Restoration          |
| Ceilings                     |
| Painting                     |
| Toilet Partitions            |
| Interior Lighting            |
| Security                     |
| Emergency Egress Lighting    |
| Fire Alarm                   |
| Hazardous Material Abatement |
| Fire Suppression System      |
| Technology                   |
|                              |