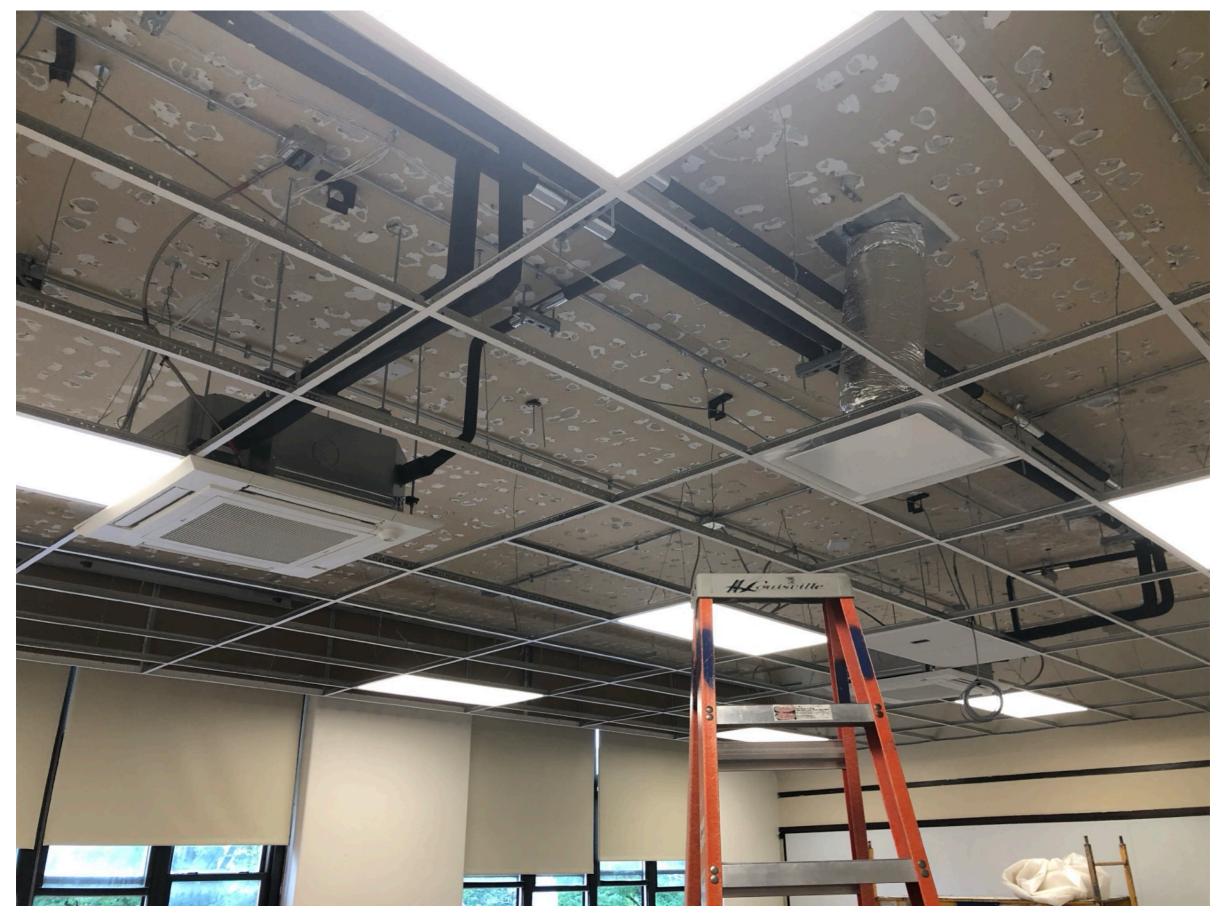

## Smith and Harman Improvements

| HVAC                         |
|------------------------------|
| Roofing                      |
| Electrical                   |
| Plumbing                     |
| Masonry Restoration          |
| Ceilings                     |
| Painting                     |
| Toilet Partitions            |
| Interior Lighting            |
| Security                     |
| Emergency Egress Lighting    |
| Fire Alarm                   |
| Hazardous Material Abatement |
| Fire Suppression System      |
| Technology                   |
|                              |