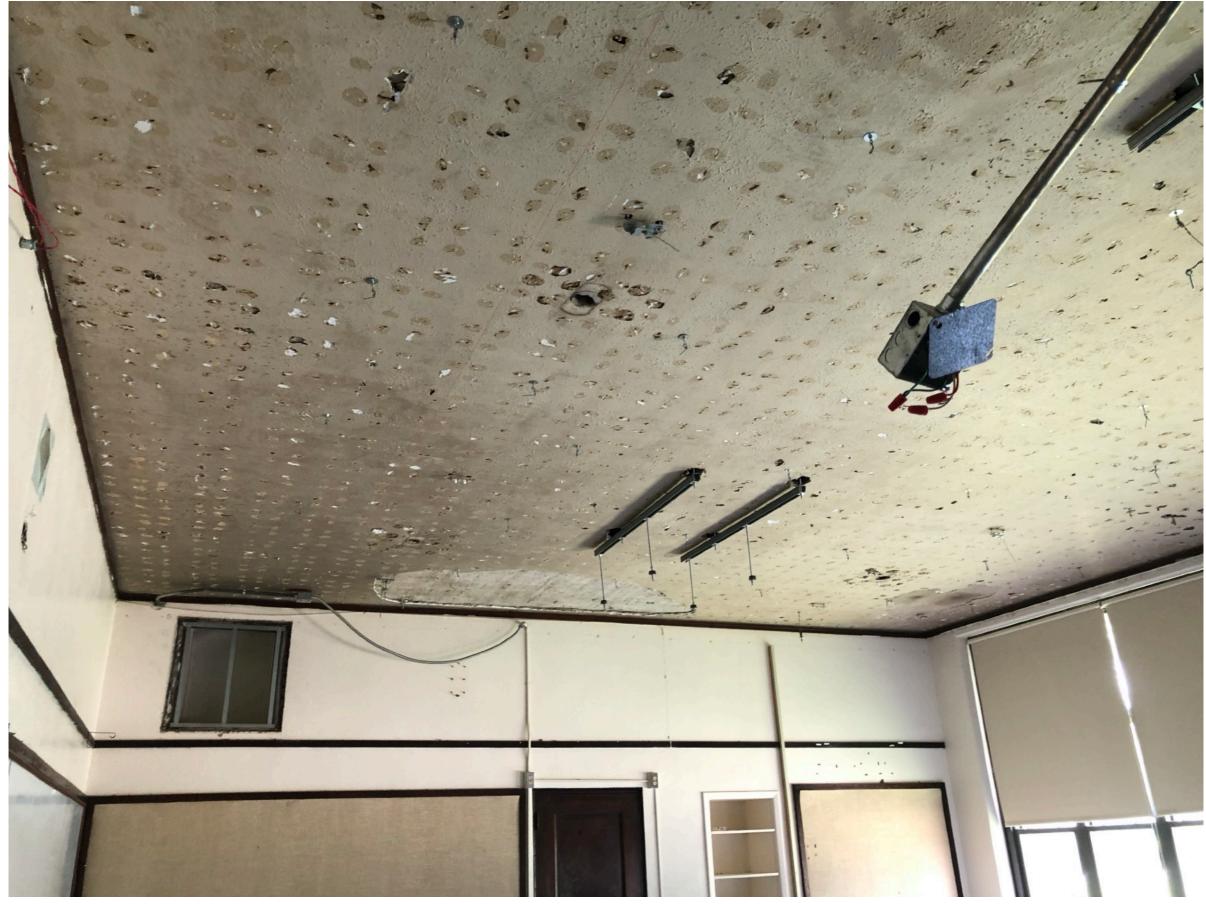

## Smith and Harman Improvements

| HVAC                         |
|------------------------------|
| Roofing                      |
| Electrical                   |
| Plumbing                     |
| Masonry Restoration          |
| Ceilings                     |
| Painting                     |
| Toilet Partitions            |
| Interior Lighting            |
| Security                     |
| Emergency Egress Lighting    |
| Fire Alarm                   |
| Hazardous Material Abatement |
| Fire Suppression System      |
| Technology                   |
|                              |