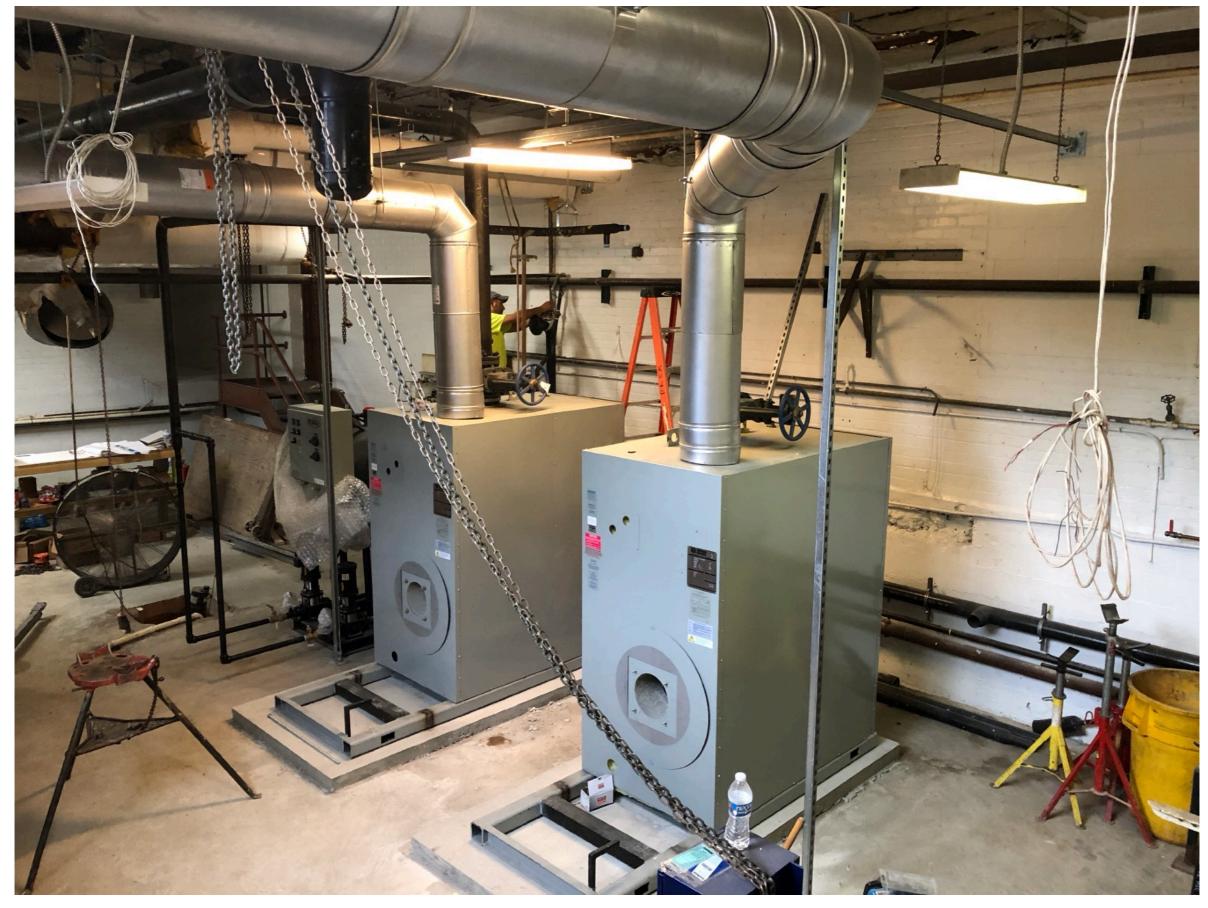

## Smith and Harman Improvements

| HVAC                         |
|------------------------------|
| Roofing                      |
| Electrical                   |
| Plumbing                     |
| Masonry Restoration          |
| Ceilings                     |
| Painting                     |
| Toilet Partitions            |
| Interior Lighting            |
| Security                     |
| Emergency Egress Lighting    |
| Fire Alarm                   |
| Hazardous Material Abatement |
| Fire Suppression System      |
| Technology                   |
|                              |