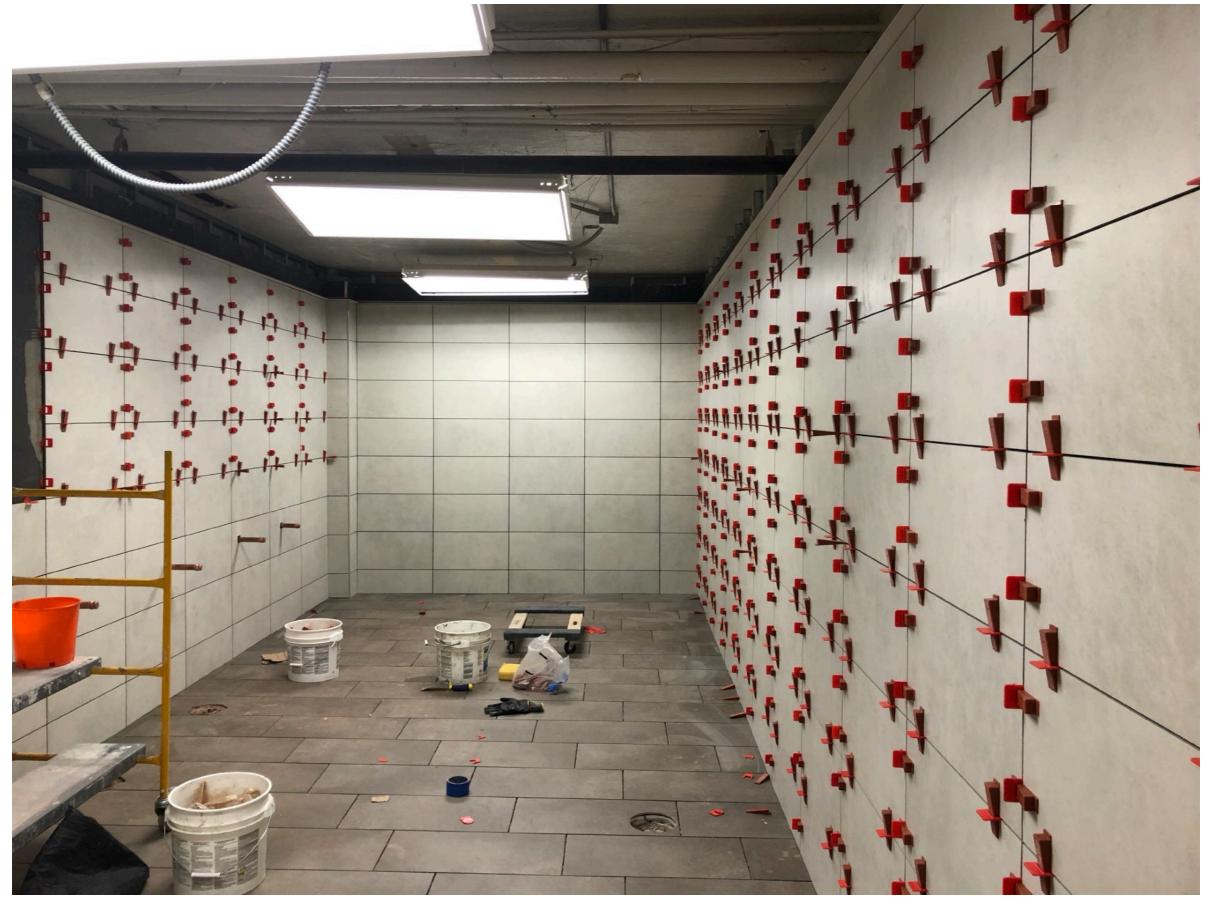

## Smith and Harman Improvements

| HVAC                         |
|------------------------------|
| Roofing                      |
| Electrical                   |
| Plumbing                     |
| Masonry Restoration          |
| Ceilings                     |
| Painting                     |
| Toilet Partitions            |
| Interior Lighting            |
| Security                     |
| Emergency Egress Lighting    |
| Fire Alarm                   |
| Hazardous Material Abatement |
| Fire Suppression System      |
| Technology                   |
|                              |