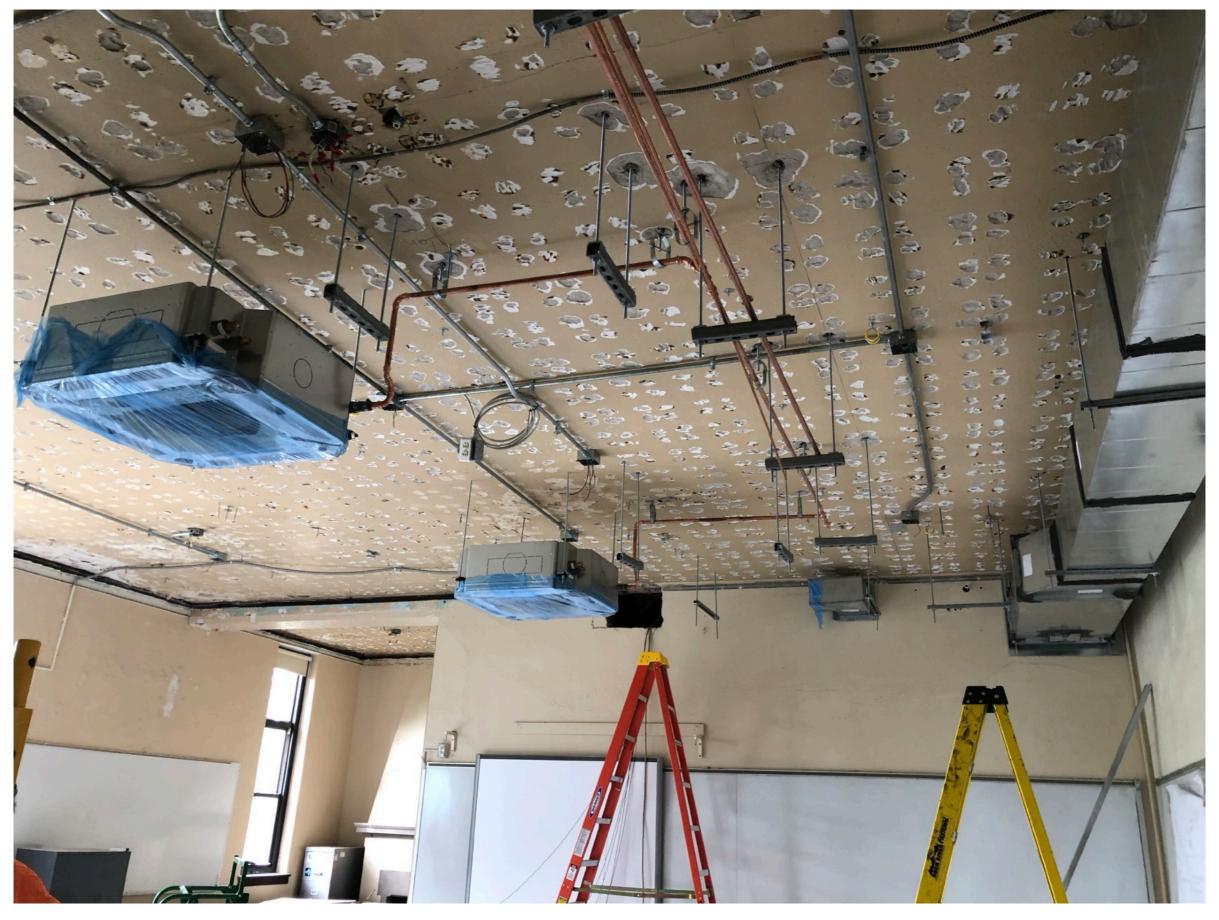

## Smith and Harman Improvements

| HVAC                         |
|------------------------------|
| Roofing                      |
| Electrical                   |
| Plumbing                     |
| Masonry Restoration          |
| Ceilings                     |
| Painting                     |
| Toilet Partitions            |
| Interior Lighting            |
| Security                     |
| Emergency Egress Lighting    |
| Fire Alarm                   |
| Hazardous Material Abatement |
| Fire Suppression System      |
| Technology                   |
|                              |