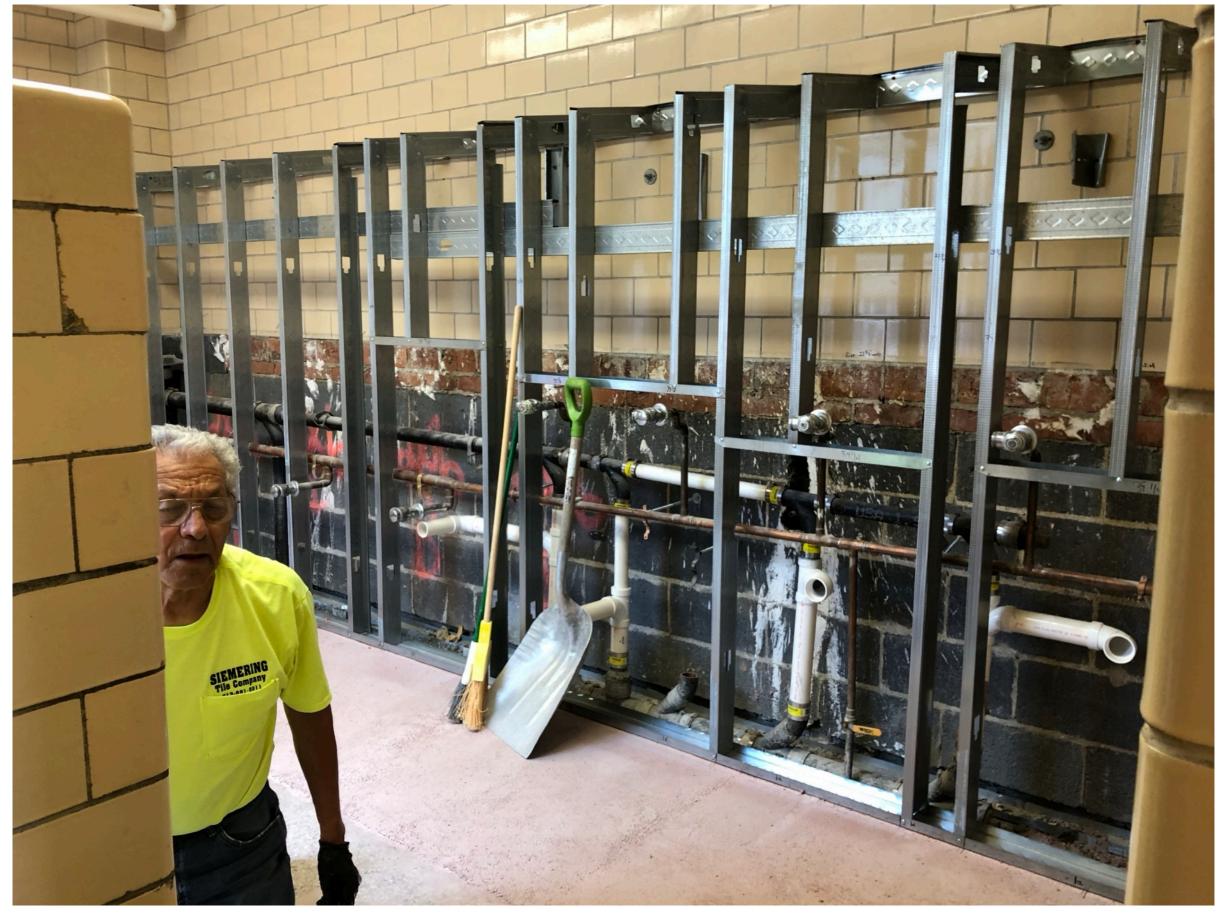

## Smith and Harman Improvements

| HVAC                         |
|------------------------------|
| Roofing                      |
| Electrical                   |
| Plumbing                     |
| Masonry Restoration          |
| Ceilings                     |
| Painting                     |
| Toilet Partitions            |
| Interior Lighting            |
| Security                     |
| Emergency Egress Lighting    |
| Fire Alarm                   |
| Hazardous Material Abatement |
| Fire Suppression System      |
| Technology                   |
|                              |