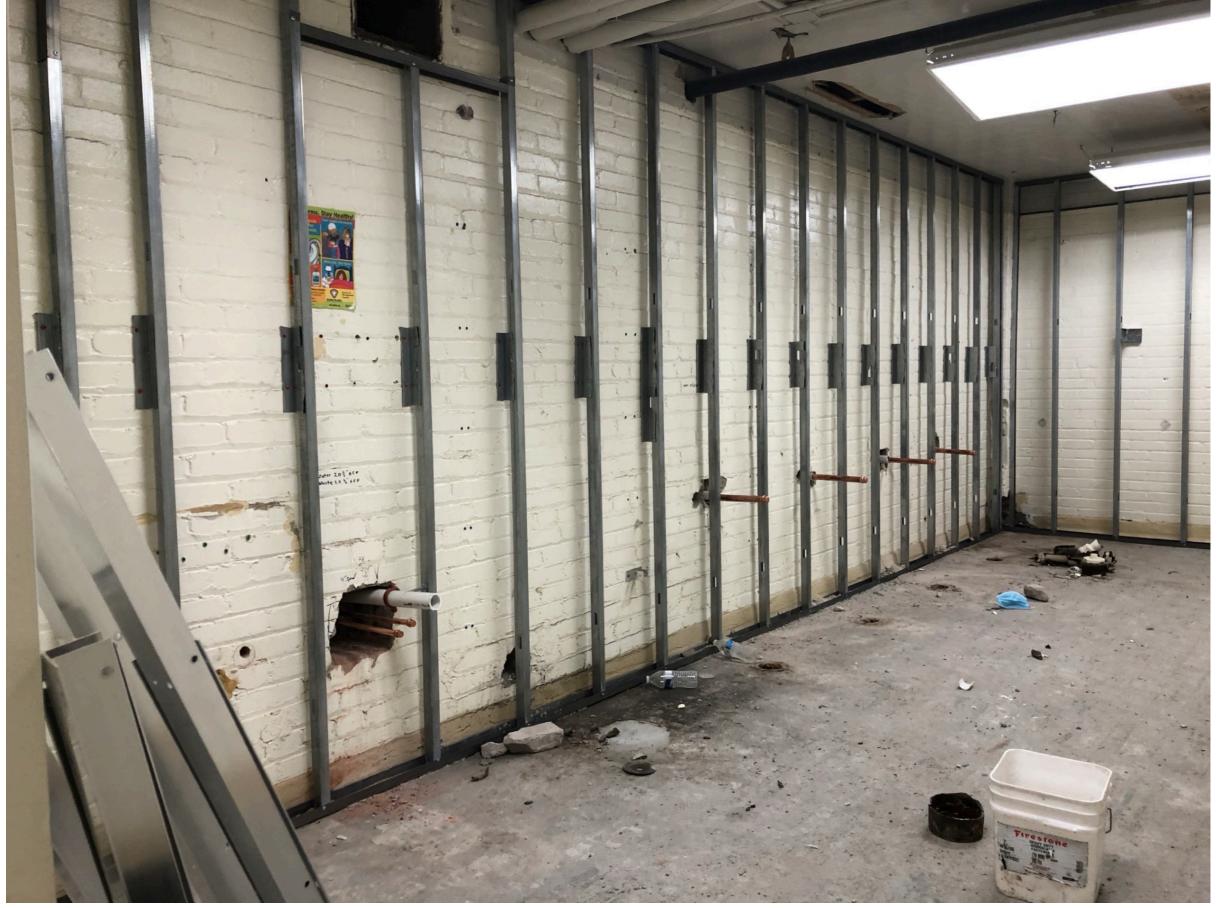

## Smith and Harman Improvements

| HVAC                         |
|------------------------------|
| Roofing                      |
| Electrical                   |
| Plumbing                     |
| Masonry Restoration          |
| Ceilings                     |
| Painting                     |
| Toilet Partitions            |
| Interior Lighting            |
| Security                     |
| Emergency Egress Lighting    |
| Fire Alarm                   |
| Hazardous Material Abatement |
| Fire Suppression System      |
| Technology                   |
|                              |