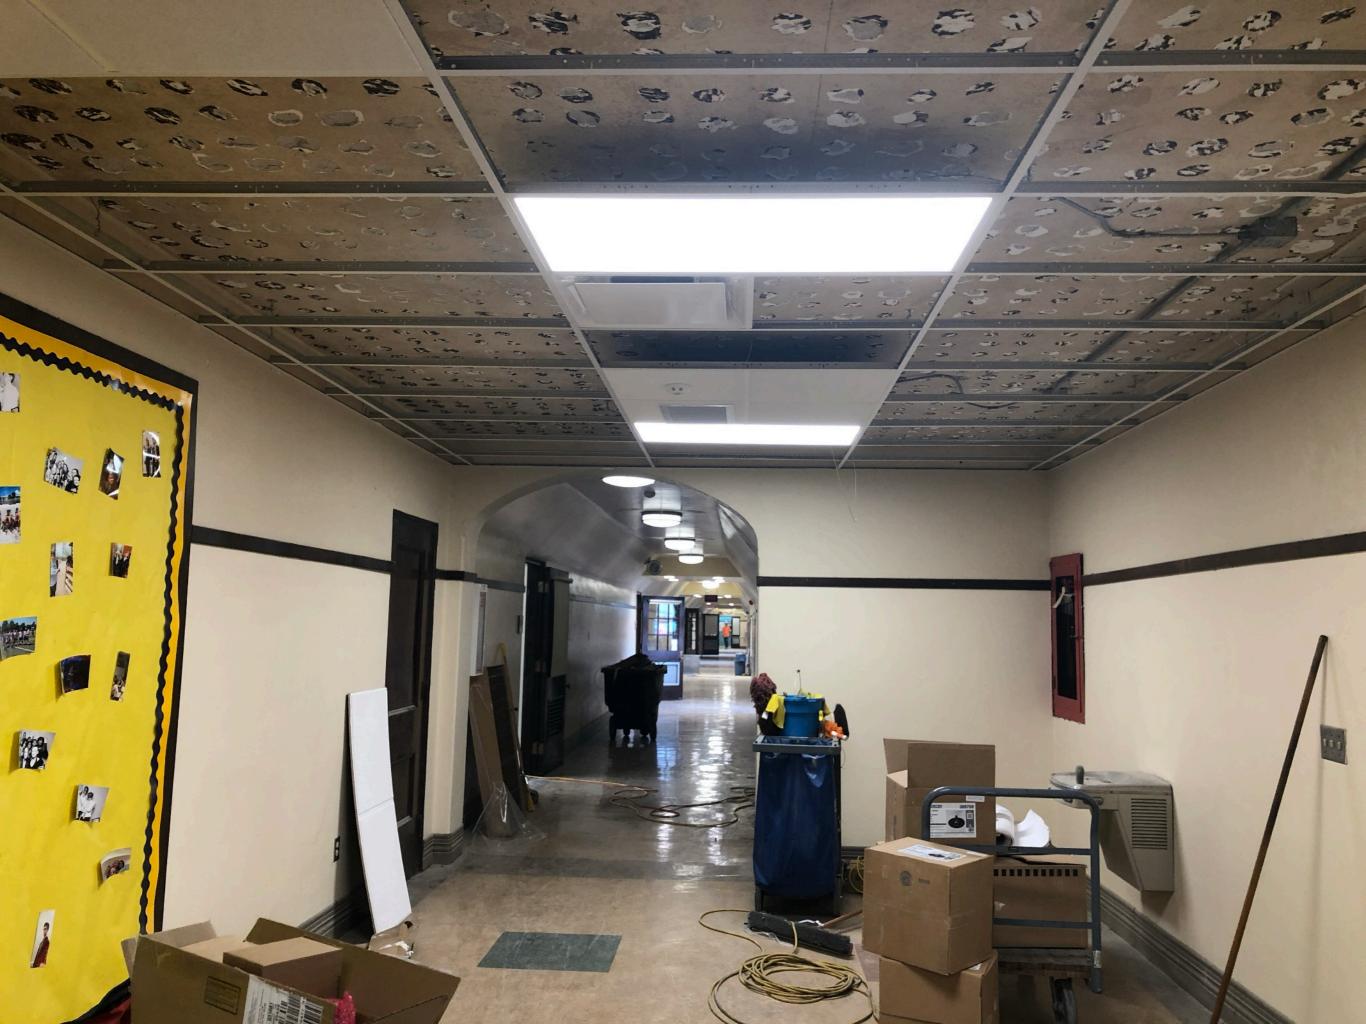

## Smith and Harman Improvements

| HVAC                         |
|------------------------------|
| Roofing                      |
| Electrical                   |
| Plumbing                     |
| Masonry Restoration          |
| Ceilings                     |
| Painting                     |
| Toilet Partitions            |
| Interior Lighting            |
| Security                     |
| Emergency Egress Lighting    |
| Fire Alarm                   |
| Hazardous Material Abatement |
| Fire Suppression System      |
| Technology                   |
|                              |