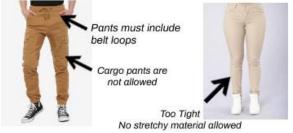

#### **Pants: KHAKI ONLY!**

# X Incorrect Uniform X

No patch pocket, cargo pants, jeans, joggers, or drawstring pants at the waist or ankle are allowed