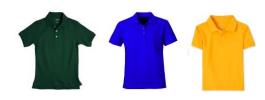

#### **Shirts: POLO STYLE ONLY!**

Shirt colors are (6<sup>th</sup>) Hunter Green, (7<sup>th</sup>) Royal Blue, and (8<sup>th</sup>) Gold.