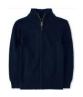

#### **Jackets: NO HOODIES!**

Pullovers will not be considered as jackets or coats.

Hooded jackets with a zipper in the front that zip from bottom to top are allowed.

Jackets should be plain with no logo (no writing of any nature) and open down front.