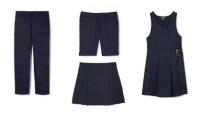

#### **Bottoms: NAVY BLUE ONLY!**

Bottoms consist of walking shorts, pants/trousers, skirts and jumpers.

Shorts and skirts must be no more than 2 inches above the knee and sized appropriately.

No patch pocket, cargo pants, jeans, joggers, or drawstring pants at the waist or ankle are allowed