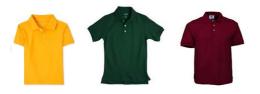

#### **Shirts: POLO STYLE ONLY!**

Shirt colors are Hunter Green, Burgundy, or Gold.