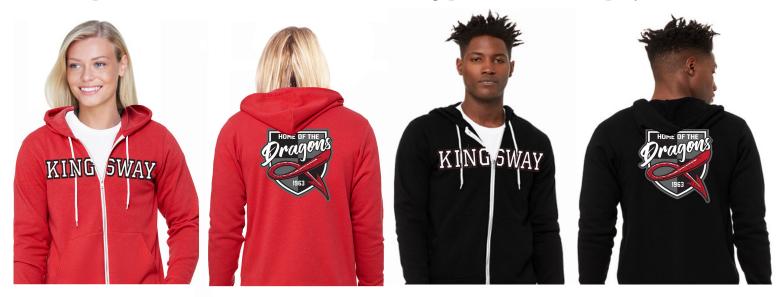

Bella+Canvas, Full Zip, Pre-Shrunk, Unisex Fit, Ribbed cuffs and waistband. Pouch pockets • 80z, 50% Airlume combed ringspun cotton + 50% polyester fleece.

Choose from Red, Black, Grey or White Color Hoodie

| <ul> <li>RED HOODIE</li> <li>BLACK HOODIE</li> <li>GREY HOODIE</li> <li>WHITE HOODIE</li> </ul> | QTY I SMALL<br>QTY I MED<br>QTY I LARGE | QTY I XXL                                                                                                               |  |  |  |  |
|-------------------------------------------------------------------------------------------------|-----------------------------------------|-------------------------------------------------------------------------------------------------------------------------|--|--|--|--|
| TOTAL QTY                                                                                       | х \$45 тот                              | AL DUE \$                                                                                                               |  |  |  |  |
| Please use a NEW Order Form for each Hoodie Ordered                                             |                                         |                                                                                                                         |  |  |  |  |
| FIRST NAME                                                                                      | LAST NAME_                              |                                                                                                                         |  |  |  |  |
| PHONE #                                                                                         | EMAIL                                   | EMAIL                                                                                                                   |  |  |  |  |
| Delivery to Student <i>(or)</i> Drop Ship to: (ADD'L \$8.00)                                    |                                         | MAKE CHECKS PAYABLE TO:     Image: Checks payable to:       Kingsway Education Foundation     Image: Checks payable to: |  |  |  |  |
| Address:                                                                                        |                                         |                                                                                                                         |  |  |  |  |
|                                                                                                 | Shanna Hoffma<br>—— Kingsway Admi       | Pay By Paynal                                                                                                           |  |  |  |  |