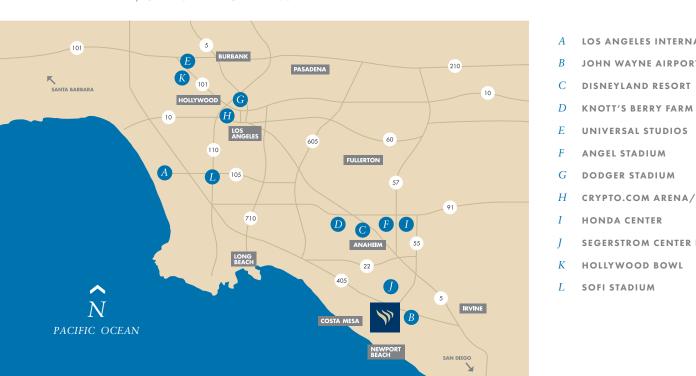

### FIND OUT MORE ABOUT VANGUARD

A PRIVATE, CHRISTIAN UNIVERSITY

- A LOS ANGELES INTERNATIONAL AIRPORT (LAX)
- B JOHN WAYNE AIRPORT (SNA)
- D KNOTT'S BERRY FARM
- H CRYPTO.COM ARENA/PEACOCK THEATER
- SEGERSTROM CENTER FOR THE ARTS