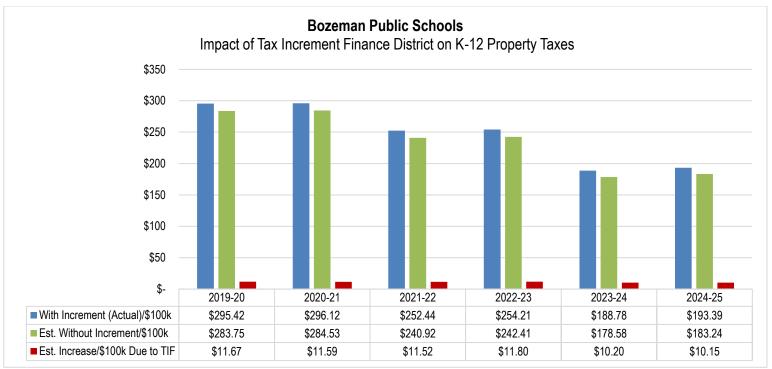

area. In 2024-25, the Bozeman School District will levy 143.11 mills. Had the increment been included in the taxable value used to calculate those mills, however, only 135.73 mills would have been needed to generate the same revenue. The increased mills mean higher taxes for everyone in the Bozeman School District:

<sup>\*</sup> Montana school districts present levy proposals with an estimated cost per \$100,000 of actual value. Not only is this format required by state law, but it also allows taxpayers to easily estimate their individual impact (an owner of a \$200,000 home would double the presented amount, an owner of a \$300,000 home would triple the presented amount, etc.) For these reasons, this document presents the tax impact on a \$100,000 home rather than on an 'average' home.



Source: District records

#### Total Property Tax Bill

Finally, it is important for taxpayers to understand how the School Districts' taxes fit into their overall property tax bill. Four primary entities levy property taxes in Bozeman: the State of Montana, Gallatin County, the Bozeman School District, and the City of Bozeman. However, both Bozeman Elementary and Bozeman High School District are geographically larger than the City of Bozeman, and taxpayers outside the city limits are subject to other levies instead of those levied by the City. Common examples include mosquito and water and sewer districts located outside the city limits.

As a result of the many iterations that are possible, this document cannot reasonably detail every individual tax situation. Instead, it will breakdow