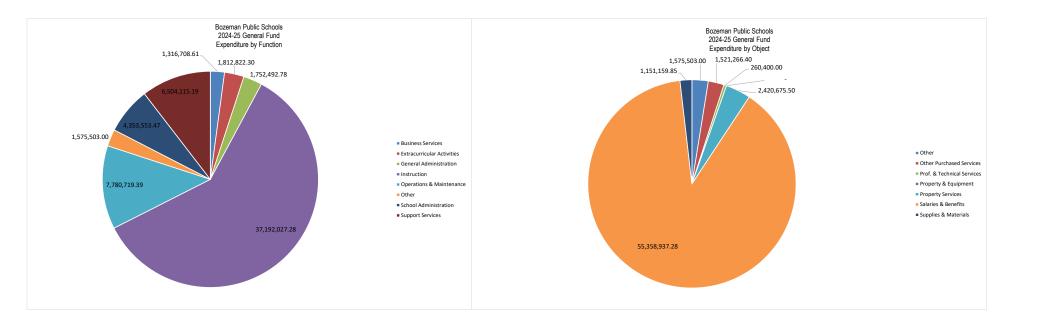

-                 | -                   | - 0                      | <mark>0%</mark>        |                     | -                |
| Other                      | 591,391    | 240,609                 | 232,978       | 791,121           | 1,876,266           | 671,517 2                | <mark>7%</mark> 671,51 | 7 671,517           | 671,517          |
|                            | 47.007.CE4 | \$ 19,417,426           | \$ 19,909,386 | \$ 21,417,282     | \$ 23,420,988       | A 05 400 047 400         | 00/ 0 05 475 04        | 0 \$ 25,458,597     | \$ 25,747,550    |
| Total For Location \$      | 17,927,654 | <del>3</del> 19,417,420 | φ 19,909,300  | <b>Σ1,417,202</b> | <b>Φ</b> 23,420,900 | \$ 25,120,017 <u>100</u> | <b>0%</b> \$ 25,175,31 | <u>0</u>            | \$ 25,747,55U    |





# Bozeman Elementary District 2024-25 General Fund Expenditure Budget Summary by Location

|                                  |                          |                      |                         |                        |                            |                                  | Elementa              | ry District              |                               |                            |                           |                     |               |                      |
|----------------------------------|--------------------------|----------------------|-------------------------|------------------------|----------------------------|----------------------------------|-----------------------|--------------------------|-------------------------------|------------------