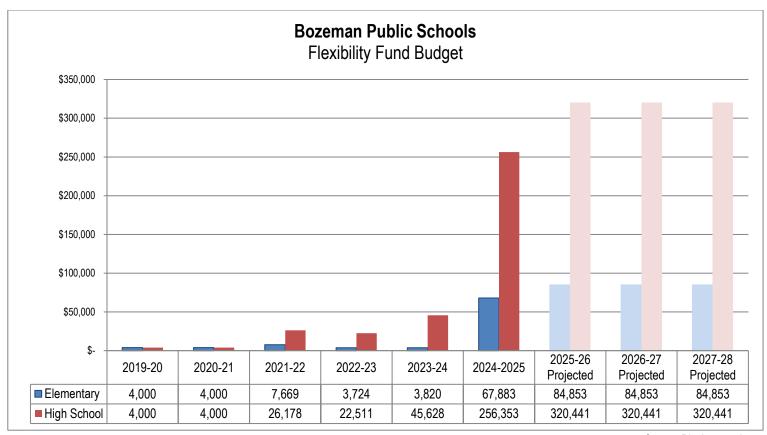

ing successful postsecondary pathways. The grant was awarded to both the High School & Elementary Districts receiving \$296,598.20 for 2024-25.

## Bozeman Public Schools Overview

Many years ago, the Bozeman School maintained a Flexibility Fund. However, that fund was inactivated due to lack of use. The District has since reopened the fund, however, to account for the transformational learning proceeds as required by law.

## **Budget and Taxation History**

The spending authority in the Flexibility Fund is the total of the previous year's ending fund balance plus anticipated revenue. The District receives limited funds through the transformational learning funds which represent the total of the Flexibility Fund, even though they are a guite small part of the Districts' overall budgets.



Source: District records

The local levies to match the state transformational learning funds are authorized by law, but to mitigate property taxes for our constituents, the District did not levy them in 2024-25.

## Fund Balances and Reserves

Because state law restricts Flexibility Fund expenditures to specific purposes, Flexibility Fund balances are considered restricted fund balances in accordance with GASB Statement 54. Ending fund balances continue to grow in the Flexibility Fund. State law does not allow a reserve in the Flexibility Fund, so all fund balances must be reappropriated—or used to increase budget authority in the ensuing fiscal year.

<u>District policy 7515</u> allows the Board of Trustees to commit fund balances for a specific purpose. That policy also delegates resp