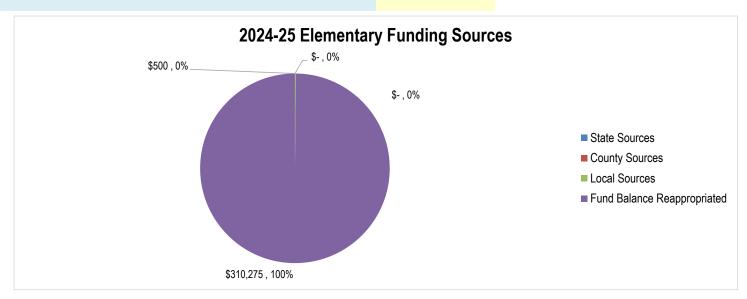

---|----------------|----------------|----------------|----------------|----------------|----------------|
| Tax Information | 2019-20        | 2020-21        | 2021-22        | 2022-23        | 2023-24        | Adopted        | Projected      | Projected      | Projected      |
|                 | Actual         | Actual         | Actual         | Actual         | Actual         | Budget         | Budget         | Budget         | Budget         |
| Taxable Value   | \$ 156,191,478 | \$ 186,201,043 | \$ 191,687,364 | \$ 231,009,258 | \$ 357,169,589 | \$ 351,458,223 | \$ 376,060,299 | \$ 402,384,520 | \$ 430,551,436 |
| Levied Mills    | 0.00           | 0.00           | 0.00           | 0.00           | 0.00           | 0.00           | 0.00           | 0.00           | 0.00           |



## Bozeman High School 2024-25 Revenue and Funding Sources Bus Depreciation Fund

|                                                                |             |            |             |            | High School Distric | et                 |                |                      |                      |                      |
|----------------------------------------------------------------|-------------|------------|-------------|------------|---------------------|--------------------|----------------|----------------------|----------------------|----------------------|
| Revenue by Source                                              | 2019-20     | 2020-21    | 2021-22     | 2022-23    | 2023-24             | 2024-25<br>Adopted |                | 2025-26<br>Projected | 2026-27<br>P