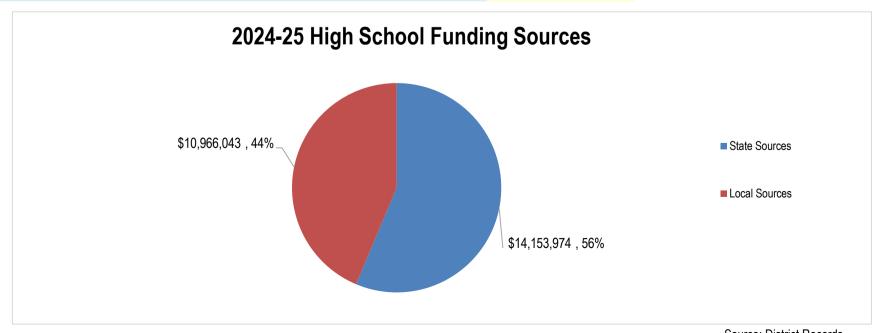

| 0              | 0              | Adopted        | Projected      | Projected      | Projected      |
|                 | Actual         | Actual         | Actual         | Actual         | Actual         | Budget         | Budget         | Budget         | Budget         |
| Taxable Value   | \$ 187,815,184 | \$ 223,747,892 | \$ 230,172,095 | \$ 278,036,597 | \$ 433,828,230 | \$ 432,722,400 | \$ 463,012,968 | \$ 495,423,876 | \$ 530,103,547 |
| Levied Mills    | 33.93          | 34.47          | 30.59          | 32.16          | 32.16          | 25.21          | 23.66          | 22.11          | 20.67          |
|                 |                |                |                |                |                |                |                |                |                |



## **Bozeman Public Schools**

### Fund Balance and Reserve Analysis General Fund

|                                       |              |                 |              | Eler         | mentary Distric | ct           |              |            |              |              |                 |            | Hiç          | h School Distri | ct           |              |              |              |
|---------------------------------------|--------------|-----------------|--------------|--------------|-----------------|--------------|--------------|------------|--------------|--------------|-----------------|------------|--------------|-----------------|--------------|--------------|--------------|--------------|
| Fund Balance Analysis and Projections | Actual       | Actual          |