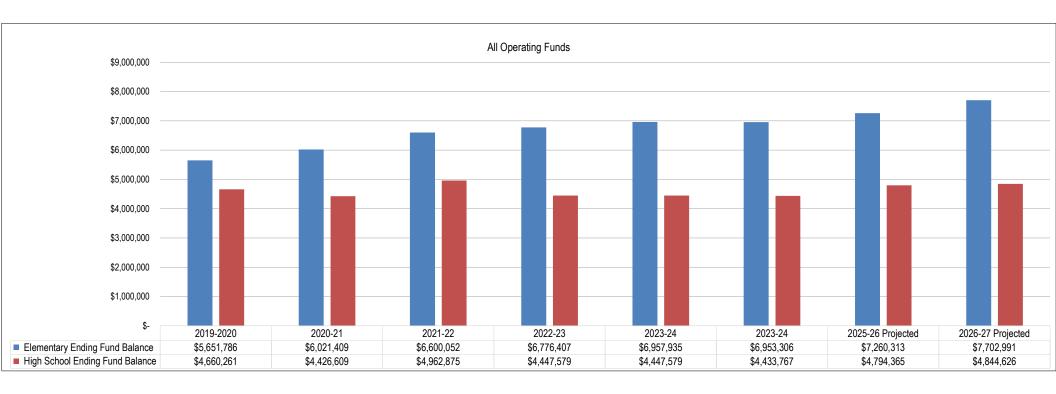

|                  |       |                |    |            |     | ļ          |    |            | ł       |            |
| Budget Amount                              | \$ 23,250,0 | 14 \$ | 23,684,179 | \$<br>23,684,179 | \$<br>23,798,902 | \$    | 25,221,125     | \$ | 33,621,053 | \$  | 33,921,781 | \$ | 34,401,133 | \$      | 34,885,890 |
| Reserves as a Percent of Budget            | 11.27%      |       | 11.48%     | 11.64%           | 12.28%           |       | 11.59%         |    | 8.27%      |     | 8.28%      |    | 8.25%      | ł       | 8.22%      |
| Legal Reserves Limit                       | N/A         |       | N/A        | N/A              | N/A              |       | N/A            |    | N/A        |     | N/A        |    | N/A        | <u></u> | N/A        |



# **Bozeman Public Schools**



2024-25 Adopted Budget

Financial Section: General Funds

#### **General Fund**

#### Overview

Most discussion about Montana school budgets and the budget process concentrates on the General Fund. This fund is the chief operating fund of the school district. Districts may have only one General Fund, and it is used to account for all financial resources of the school district except for those required to be accounted for in another fund. The General Fund budget is used to finance instructional, facility maintenance, administrative, and other operational costs of a district not financed by other funds established for special purposes.

The General Fund budgets total \$62,287,942, 51% of the District's 2024-25 budgeted funds.

#### **Financing**

Although ex