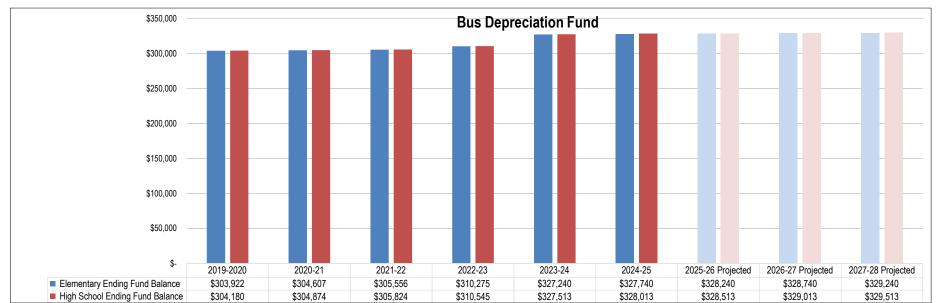

306,056 \$ | 310,775         | \$ 327,740 | \$ 328,240 | \$ 328,740 | \$ 328,740 | \$ 299,838 | \$ 304,680 | \$ 305,374 | \$ 306,324 | \$ 311,045        | \$ 328,013 | \$ 327,513 | 334,063 \$ | 340,744    |
| Reserves as a Percent of Budget            | 0.00%      | 0.00%         | 0.00%      | 0.00%      | 0.00%           | 0.00%      | 0.00%      | 0.00%      | 0.00%      | 0.00%      | 0.00%      | 0.00%      | 0.00%      | 0.00%             | 0.00%      | 0.00%      | 0.00%      | 0.00%      |
| Legal Reserves Limit                       | N/A        | N/A           | N/A        | N/A        | N/A             | N/A        | N/A        | N/A        | N/A        | N/A        | N/A        | N/A        | N/A        | N/A               | N/A        | N/A        | N/A        | N/A        |



Source: District Records



2024-25 Adopted Budget

Financial Section: Tuition Funds

## **Tuition Fund**

#### Overview

20-5-323 and 20-5-324, MCA authorize the Tuition Fund. Districts can access the Tuition Fund to pay for:

- 1. Tuition for resident students placed in private non-sectarian day treatment programs. Costs for these programs are determined by the program.
- Tuition for resident students placed in county or regional detention facilities. By state law, the detention facility may charge the District of residence \$20 per day for each youth detained more than nine consecutive days (41-5-1807, MCA and 20-9-130, MCA).
- 3. Tuition for whenever a child enrolls in and attends a school outside of the child's district of residence the district of residence shall pay the district o