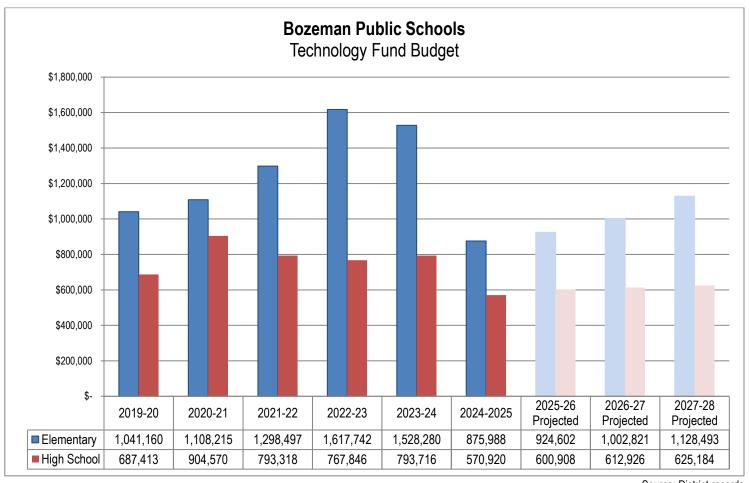

High School Technology Fund levy of \$200,000 per year. Costs charged to that fund typically exceeded the revenue afforded by the state funding and the previous fixed levy. Therefore, the previous model was not sustainable and the increase was approved by the voters.

The Bozeman School District has an <u>Instructional Technology Vision & Plan</u> that guides Technology Fund purchases.

2024-2025 Adopted Budget: Financial Section

## **Budget and Taxation History**

Technology Fund budgets are largely contingent on fund balance carried forward from the previous fiscal year. The Technology Plan calls for expenditures that can fluctuate from year to year, so ending fund balances vary widely as well. As a result, Technology Fund budgets do not necessarily show a consistent pattern or trend:



Source: District records

The District currently has a permanent Elementary levy for 3 mills, totaling \$1,054,375 for FY25. However, because the Elementary levy was passed prior to 2013, <u>state law</u> mandates that any expenditure from the technology fund must be an amount each fiscal year that does not exceed 20% of the original cost of any technological equipment, including computers and computer network access, that is owned by the district. The amount budgeted pursuant to levies approved prior to July 1, 2013, may not, over time, exceed 150% of the original cost of the equipment. Because of this, and calculated expenditures, the District is only able to levy 1.96 mills-\$694,487--for the 2024-25 fiscal year.

| Fiscal Year | Value of 3 mills | Max Levy Allowable by assets | Diffe