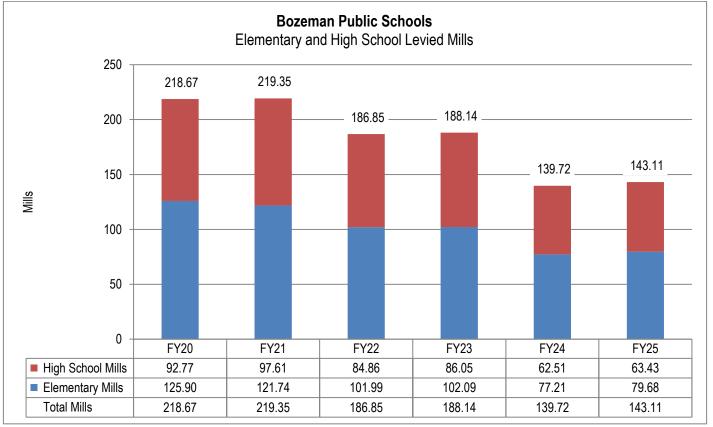

| -            | \$ | -        | -                        | -            |    | -                       | -            | -            |    | -         |
| Debt Service     | 4,714,391               | 4,789,544    | \$ | 75,153   | 11,433,014               | 11,475,000   |    | 41,986                  | 16,147,405   | 16,264,544   |    | 117,139   |
| Building Reserve | 3,898,915               | 3,869,730    | \$ | (29,185) | 3,346,698                | 3,121,851    |    | (224,847)               | 7,245,613    | 6,991,581    |    | (254,032) |
| Total            | \$27,570,526            | \$28,277,303 | \$ | 706,776  | \$27,681,553             | \$28,027,767 | \$ | 346,215                 | \$55,252,079 | \$56,305,070 | \$ | 1,052,991 |

#### LEVIED MILLS BY DISTRICT



Source: District records

|                  | Ek      | ementary Mills Le | evied  | High School Mills Levied |         |        | K-12 Total Mills Levied |         |        |
|------------------|---------|-------------------|--------|--------------------------|---------|--------|-------------------------|---------|--------|
| Fund             | 2023-24 | 2024-25           | Change | 2023-24                  | 2024-25 | Change | 2023-24                 | 2024-25 | Change |
| General          | 42.58   | 44.67             | 2.09   | 23.26                    | 25.22   | 1.96   | 65.84                   | 69.89   | 4.05   |
| Transportation   | 7.66    | 7.80              | 0.14   | 2.84                     | 2.27    | (0.57) | 10.50                   | 10.07   | (0.43) |
| Bus Depreciatio