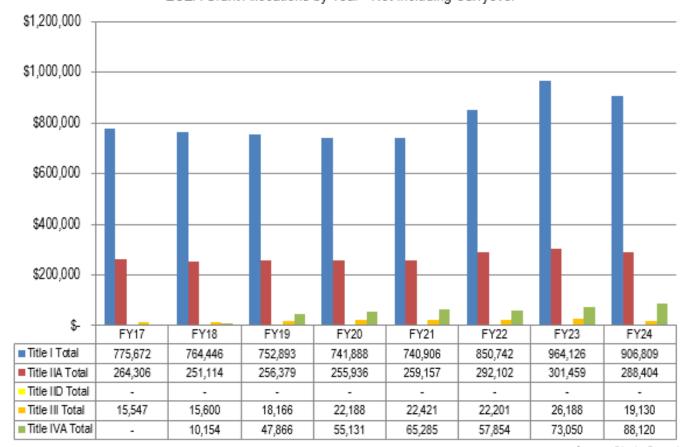

District uses Title IIA proceeds for professional development and reducing class sizes.
- IDEA The District uses IDEA funds to fund operational costs of the Special Education program. In addition, a portion of Special Ed staff salaries is allocated to the grant. That allocation is based on available General Fund funding and IDEA Maintenance of Effort requirements.

Although these grants contribute significantly to our operations, budget allocations are not known at the time of this writing. All programs and line item budgets are not yet required to be submitted and therefore, have not been approved by the Montana Office of Public Instruction. For that reason, this document only includes previous allocations.

Bozeman Public Schools
ESEA Grant Allocations by Year - Not Including Carryover



Source: District Records



Source: District Records



# Information Section

# 2024-2025 Adopted Budget

Bozeman Public Schools
404 W Main Street, Bozeman, MT 59715
Gallatin County

#### **PROPERTY TAXES**

As with most states, property taxes are a primary funding source for Montana school districts. In 2023-24 (most recent data available), 54% of Bozeman residents' property taxes were used to finance education, and 46% of the Bozeman School District's 2024-25 budgets are funded by local property taxpayers. In many states, school district budgets are limited by mills, not dollars. Montana is unique, however, and our school budgets generally do not follow that system.

In Montana, school districts adopt budget amounts and set tax levies based on state budget caps, funding needs, and lev