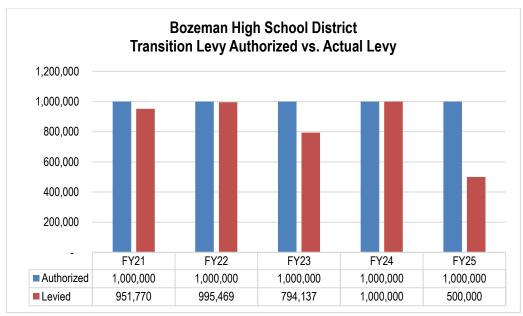

o levy \$500,00 of the \$1,000,000 maximum. Although the District did seek tax offsets elsewhere, the District does not feel it is necessary at this time to levy the full amount.

In the ballot language, the District required the taxes associated with the Transition Levy to be completely offset. For the first two years of the Transition Levy, the District used investment earnings on construction bond proceeds to reduce the Debt Service levy and offset the tax impact of the Transition Levy. The three previous years the District has used TIF revenue to offset the amount necessary for the Transition Levy. The tax offset for the final Transition Levy's final year has not been identified at this time, but a source will need to be identified if the Transition Levy is to be funded at that time.



Source: District records

The District will levy permissive taxes in the Building Reserve Fund again in 2024-25. The following graphs gives a breakdown of the Building Reserve Fund dollars and mills levied for both the Elementary and High School Districts. This graph includes the Voter approved Safety Levies (sub fund 611), the Building Reserve levies (sub fund 612), the Permissive Levy and the State Subsidy (sub fund 613), and the Transition Levy (sub fund 614). As with the High School Technology fund, the Safey levy is a mill based levy and was figured on the original certified taxable value amount when the budget was adopted. Therefore, mills will be less than allowed as the re-certified taxable value increased the value of a mill. In 2024-25, the Elementary and High School Districts