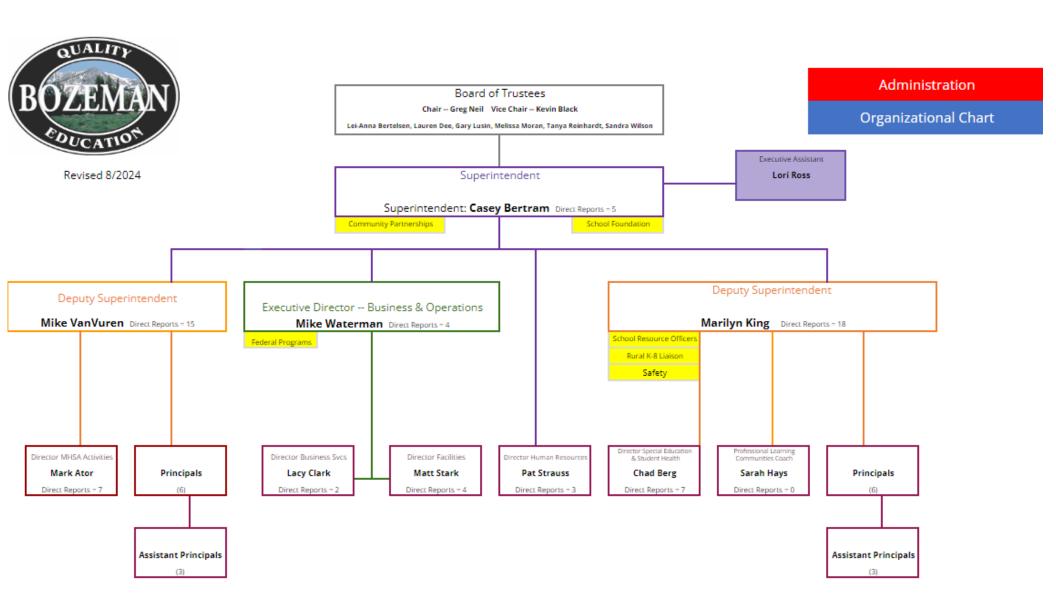

ncipal at Hawthorne Elementary in Bozeman since 2013. Mr. Bertram's direct administrative reports are:

- Dr. Marilyn King, who serves as a Deputy Superintendent. Dr. King has worked for the Bozeman School District since 1999.
- Mike Van Vuren, who serves as a Deputy Superintendent. Mr. Van Vuren was formerly the principal at Hyalite Elementary in Bozeman and has been with the district since 2011.
- Mike Waterman, who serves as the Executive Director of Business and Operations. Mr. Waterman has worked for the district since 2012.
- Pat Strauss, who serves as the District Human Resources Director. Mr. Strauss has worked for the district since 2001.

As prescribed by <u>Policy 6122</u>, the District's administrative organization chart is updated continuously and is available <u>online</u>.



#### ORGANIZATIONAL GOALS AND MISSION

#### Mission Statement/Core Purpose

The District's Core Purpose (i.e., mission statement) is:

Bozeman Public Schools exists to ensure high level learning for all students.

#### Major Goals and Objectives

Bozeman School District uses a Long-Range Strategic Plan (LRSP) to guide and focus the District. The LRSP process was launched in the fall of 2007 to bring more rigor to the process of setting goals; to ensure the wants, preferences, and needs of the community are well understood; and to strategically focus District resources. Bozeman Public Schools' Board, staff, and leadership team view the process of strategic planning as an ongoing process within Bozeman Public Schools. The LRSP is not a "strategic planning project" that was completed, but r