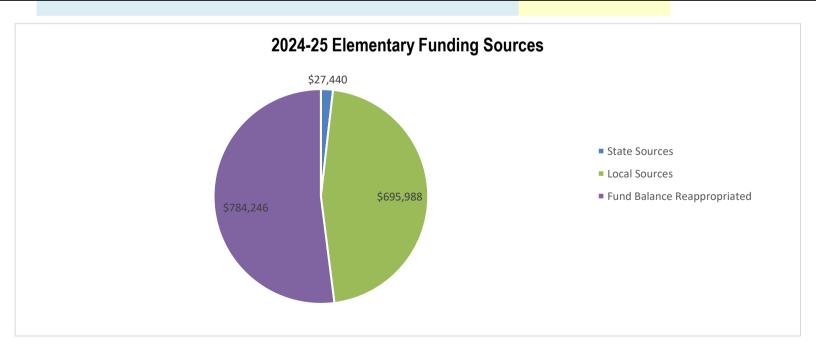

---|----------------|----------------|----------------|----------------|----------------|----------------|
| Tax Information | 2019-20        | 2020-21        | 2021-22        | 2022-23        | 2025-24        | Adopted        | Projected      | Projected      | Projected      |
|                 | Actual         | Actual         | Actual         | Actual         | Actual         | Budget         | Budget         | Budget         | Budget         |
| Taxable Value   | \$ 156,191,478 | \$ 186,201,043 | \$ 191,687,364 | \$ 231,009,258 | \$ 357,169,589 | \$ 354,949,106 | \$ 379,795,543 | \$ 406,381,231 | \$ 434,827,918 |
| Levied Mills    | 3.00           | 3.00           | 3.00           | 3.00           | 3.00           | 1.96           | 1.96           | 1.87           | 1.78           |



## Bozeman High School 2024-25 Revenue and Funding Sources Technology Fund

|                                            |            |      |         |               |               | Hiç | gh School Distric | t  |         |                |               |               |               |
|--------------------------------------------|------------|------|---------|---------------|---------------|-----|-------------------|----|---------|----------------|---------------|---------------|---------------|
|                                            | 2019-20    | 20:  | 20-21   | 2021-22       | 2022-23       |     | 2023-24           |    | 2024-25 |                | 2025-26       | 2026-27       | 2027-28       |
| Revenue by Source                          | 2010 20    |      | 20 21   |