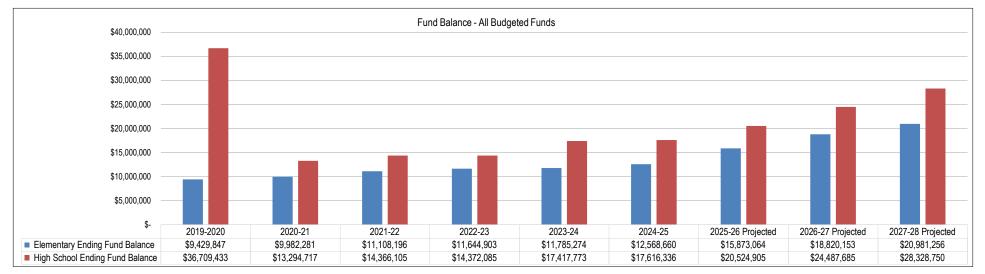

| \$  | 14,372,085    | \$ | 17,417,773 | \$<br>17,616,336 | \$<br>20,524,905 | \$<br>24,487,685 |
|                  |                  |                  |                  |     |               |    |            |                  |                  |                  |
| \$<br>40,695,507 | \$<br>42,458,673 | \$<br>40,695,507 | \$<br>42,458,673 | \$  | 46,903,368    | \$ | 56,238,227 | \$<br>60,182,314 | \$<br>56,238,227 | \$<br>60,182,314 |
| 6.77%            | 6.89%            | 6.88%            | 7.52%            |     | 6.81%         |    | 7.10%      | 6.68%            | 7.20%            | 6.78%            |
| N/A              | N/A              | N/A              | N/A              |     | N/A           |    | N/A        | N/A              | N/A              | N/A              |



\* Anticipated expenditures may be less than spending authority established by budget limit

# **Bozeman Public Schools**



2024-25 Adopted Budget

Financial Section: All Operating Funds

#### **Operating Funds**

#### Overview

Many state funding formulas give schools a single 'operating' fund from which they finance all of their year's activities. Montana schools also have a General Fund, and that fund is the primary operating fund. However, the similarities between our states end there. In addition to our General Fund, Montana schools' annual operations are also funded by a series of special purpose budgeted funds. These additional funds are completely independent of one another and can only be used to finance specific aspects of our operations. The District's operating funds include