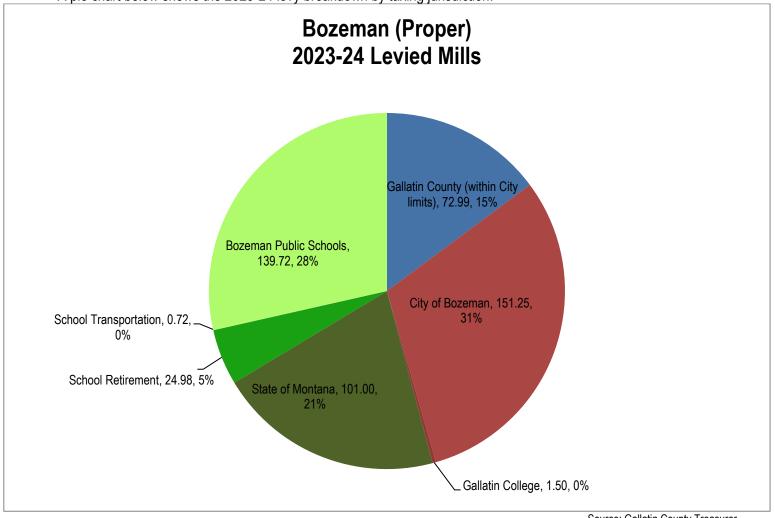

d at this time, as the mills based on the new taxable value will not be available until tax bills are distributed in October 2024. The intent of these graphs are to give an understanding of overall differentiation between taxing jurisdictions and how many mills each requires.



Source: Gallatin County Treasurer

In total, City taxpayers saw their levied mills decrease from 620.97 in 2022-23 to 492.16 in 2023-24. This 128.81 mill decrease represented a 26% decrease in overall mills. While the 95 mills (included in the 101) and the Gallatin College 1.5 mills remained the same, all other mills decreased as the taxable value increased. Ultimately, higher dollar amounts were collected, as the taxable value increased.

A pie chart below shows the 2023-24 levy breakdown by taxing jurisdiction:



Source: Gallatin County Treasurer

As you can see, Bozeman Public Schools (which includes both the Elementary and High School Districts) accounted for 28% of the total property taxes paid by City taxpayers—second only to the City of Bozeman.

In addition, the State of Montana and Gallatin County also levy property taxes to support K-12 education. Proceeds from these levies are collected by the State and County and then distributed to schools as non-levy revenue to support various aspects of school operations. These levies, shown in the above graphs as different shades of green, total 266.42 mills—or 54% of the total tax bill for City taxpayers.

# Property Tax Collections

The Bozeman School District's property tax collections have historically been strong, with 97.92% of our taxes levie