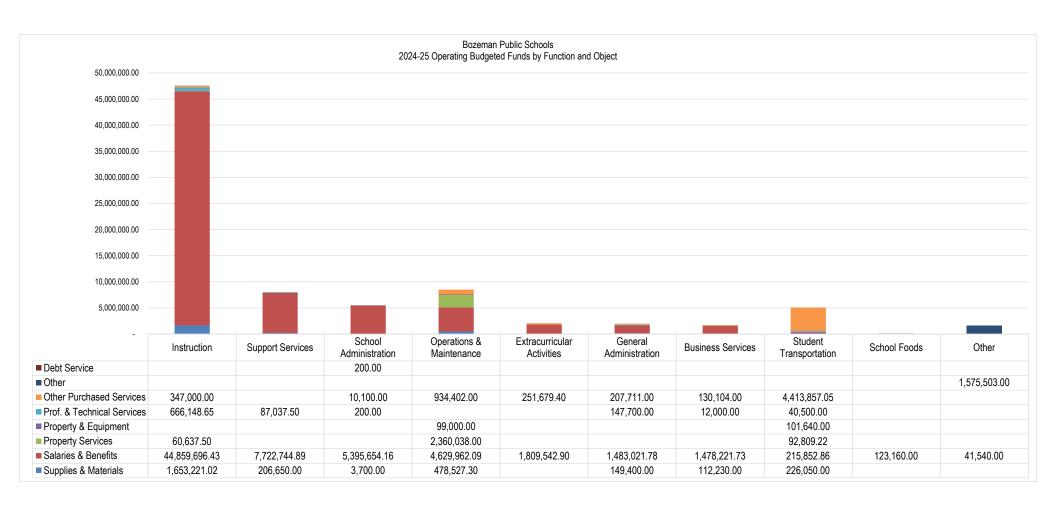

20         |           | 0.2% | 55,902              | 61,492              | 62,722              |
| Debt Service               | -                | -                | -                | -                | -                |    | -              |           | 0.0% | -                   | -                   | -                   |
| Other                      | 976,213          | (2,270,758)      | 233,338          | 690,515          | 90,200           |    | 357,956        |           | 1.1% | 357,960             | 357,964             | 357,968             |
| Total For Location         | \$<br>21,904,672 | \$<br>21,519,851 | \$<br>24,697,851 | \$<br>27,747,144 | \$<br>31,337,289 | \$ | 33,307,292     | <u>10</u> | 0.0% | \$<br>33,608,020    | \$<br>34,087,372    | \$<br>34,572,129    |





# Bozeman Elementary 2024-25 Revenue and Funding Source Budget All Budgeted Operating Funds

| Revenue by Source                          | Actual         |             | Actual           |              | Actual     | Actual                      |              | Actual     |              | Adopted Budge | et           | Projected Budget                        | Projected Budget          | Projected Budget    |
|--------------------------------------------|----------------|-------------|------------------|--------------|------------|-----------------------------|--------------|------------|--------------|---------------|--------------|-----------------------------------------|---------------------------|---------------------|
| Neverlue by Source                         | 2019-2         |