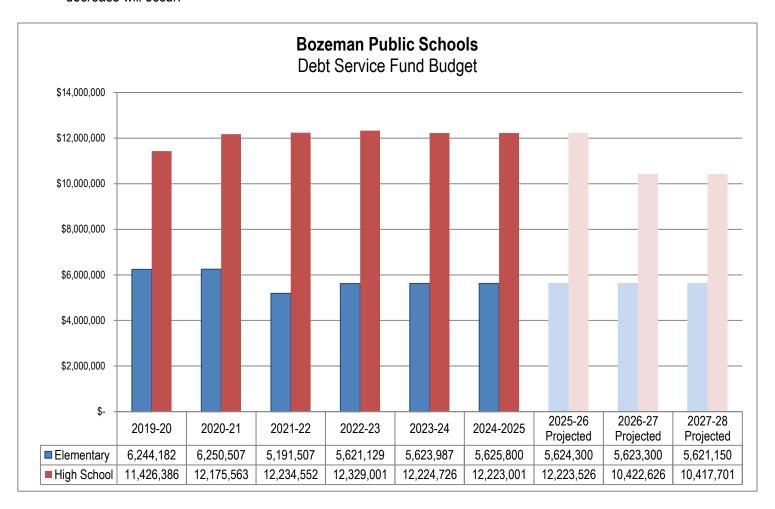

r the interest savings on our recent bond refinance issues, but because it is indicative of the District's and community's overall financial health. It is also noteworthy that this is the highest rating awarded to any school district in Montana.

2024-2025 Adopted Budget: Financial Section

Bond payment schedules and analysis are included in the Informational Section of this document.

## **Budget and Taxation History**

The Debt Service Fund represents Bozeman's second largest fund from a taxation perspective. As a result, the District strives to structure debt and take advantage of refinance opportunities whenever prudent and possible to ease the burden of our local taxpayers. Therefore the budget is relatively stable for the next two years, and then an anticipated decrease will occur.



High School debt payments remained relatively consistent before the \$100 million bond issue in 2017. The recent increases in the High School debt service payments represent the payment for the \$100 million and subsequent \$25 million issues coming online.

The Elementary District's Debt Service payment schedule remained consistent between 2023-24 & 2024-25. In 2022, the 2013 bonds were strategically calculated so that the refunding of the 2013 bonds would level out after the first year. By refunding the 2013 series, the District was able to alleviate most of a looming increase in payments for the taxpayers in the ensuing years. For 2024-25 the Elementary Debt Service levy will remain nearly neutral with little increase in taxes levied.

Enrollment projections indicate the District will