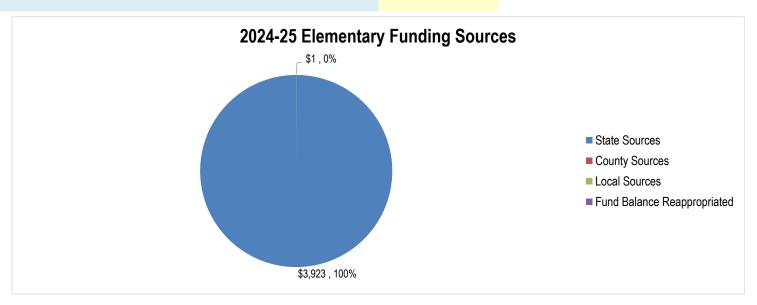

---|----------------|----------------|----------------|----------------|----------------|----------------|
| Tax Information | 2019-20        | 2020-21        | 2021-22        | 2022-23        | 2023-24        | Adopted        | Projected      | Projected      | Projected      |
|                 | Actual         | Actual         | Actual         | Actual         | Actual         | Budget         | Budget         | Budget         | Budget         |
| Taxable Value   | \$ 156,191,478 | \$ 186,201,043 | \$ 191,687,364 | \$ 231,009,258 | \$ 357,169,589 | \$ 351,458,223 | \$ 376,060,299 | \$ 402,384,520 | \$ 430,551,436 |
| Levied Mills    | 0.00           | 0.00           | 0.00           | 0.00           | 0.00           | 0.00           | 0.00           | 0.00           | 0.00           |



## Bozeman High School 2024-25 Revenue and Funding Sources Flexibility Fund

|                                                                                      |              |             |             |                      | High School Distric | t                        |                      |                      |                      |
|--------------------------------------------------------------------------------------|--------------|-------------|-------------|----------------------|---------------------|--------------------------|----------------------|----------------------|----------------------|
| Revenue by Source                                                                    | 2019-20      | 2020-21     | 2021-22     | 2022-23              | 2023-24