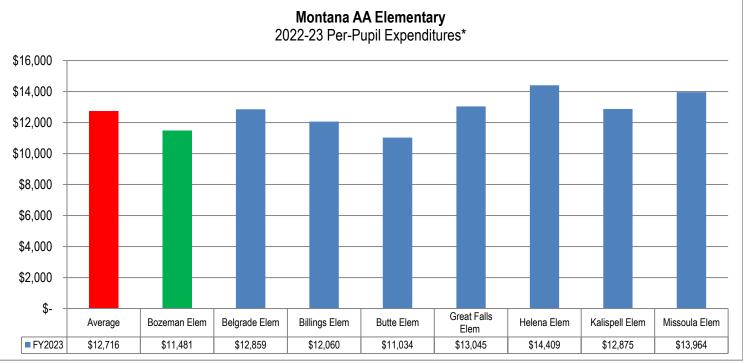

information is available and presented here. It is important to note that these per-pupil expenditures include more than just the budgeted funds presented in this document. Despite this difference, the District includes this information here as this section is the most appropriate place for it.

The eight largest school districts in the state—of which Bozeman is one—are classified as 'AA" Districts for extracurricular athletic purposes. Although these districts differ in many ways, they are often compared on various fronts. Graphs depicting 2022-23 elementary and high school expenditures for Montana's AA Districts and comparing Bozeman's historical expenditures

to the statewide AA average are shown below. At the time of this document, these are the most recent expenditures to report.









Source: Montana Office of Public Instruction

Bozeman's expenditures tended to exceed the average for both the elementary and high school up until the pandemic. Since 2020, the Bozeman Elementary has fallen below the overall average of other AA Districts. This is likely due to a decrease in enrollment and with that decrease, Bozeman Elementary District has only been able to ask voters for additional General Fund operational levies twice in the last 5 years, where prior to 2020 General Fund Elementary ballot requests were done so annually. While the Bozeman Elementary has decreased, the Bozeman High expenditures continued to exceed the average of other AA District's and that variance is generally due to:

Bozeman's growth over the last 5 years has necessitated additional facility cons