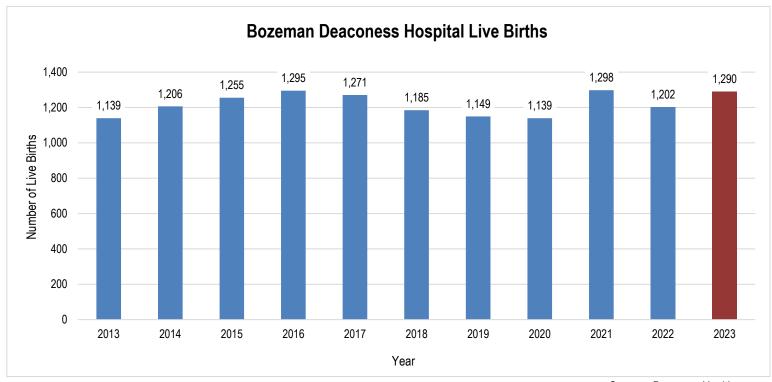

Birth Rate – Bozeman Health saw an increased number of live births in 2023 (1,290 births). Bozeman Health's annual maximum capacity for live births is currently 1,300. Previously, the high birth rate years followed a five-year pattern that would show a steady increase, hit a five-year peak, and then show a steady decrease. In 2022 Bozeman Health confirmed that although the Bozeman community seems to be growing at a rapid pace - they were seeing a decreasing number of anticipated pregnancies within the Bozeman Health system. Therefore, resulting in a decrease of projected Kindergarten enrollment for 2027/28. However, in 2021 Bozeman Health had their highest birth year on record. In addition, 2023 saw a steady increase of live birth deliveries, and nearly duplicated the record set in 2021.



Source: Bozeman Health

Cost of living – While the local housing market has skyrocketed in recent years, the wages have not increased proportionally. While plenty of jobs are available in the area, the salary compared to the cost of living in Gallatin County is not in-line. The community is seeing younger families move out of the area because of the affordability, resulting in less students for the School District.

By all accounts, Gallatin County's growth is expected to continue into the foreseeable future. However, the demographic of the population moving into the greater Bozeman area, is not one that includes school-aged children. While Bozeman has many things to offer; such as outdoor recreational opportunities, the natural beauty of the area, proximity to two major ski resorts and