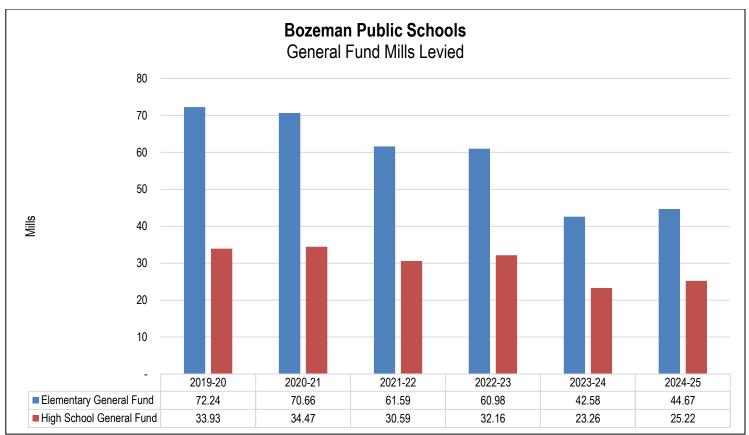

t, while the High School is continuing to see growth for approximately one more year. Without enrollment growth in the Elementary district, it is unknown if the district will be able to approach taxpayers for a K-8 General Fund levy next spring. The High School, on the other hand, has and is expected to grow with the trend of increasing budgets to continue for at least the next year. The following graphs present a five-year history of General Fund dollars and mills levied for both the Elementary and High School Districts. In 2024-25, the Elementary and High School Districts will levy 44.67 mills and 25.22 mills, respectively. The 69.89 total K-12 General fund represents an increase of 4.05 mills from 2023-24. The 69.89 mills will account for 48.84% of the District's tax burden this year:





Source: District records

## Fund Balances and Reserves

General Fund balances are considered unassigned fund balances in accordance with GASB Statement 54. Ending fund balances continue to grow in the General Fund. State law (20-9-104, MCA) limits districts to a maximum reserve of 10% in the General Fund. Fund balances above that amount must be reappropriated—or used to reduce revenue requirements in the ensuing fiscal year.

<u>District policy 7515</u> states that the District will strive to maintain a minimum 5% unassigned fund balance. However, the District places a high priority on maximizing reserves, for three primary reasons:

- Reserves are important to ensure adequate cash flow
- Reserves can be used as a funding source for emergency budget amendments
- When the District issu