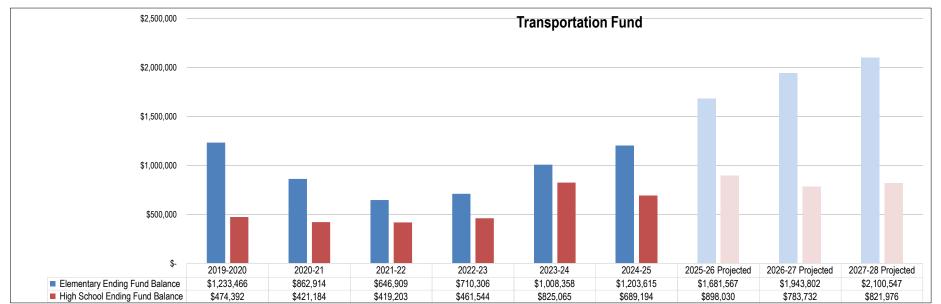

| \$ 1,328,971 | \$ 1,100,325 \$ | 1,188,863 | \$ 1,652,986 | \$ 1,729,424 | \$ 1,763,851 | \$ 1,836,751 \$ | \$ 1,906,735 |
| Reserves as a Percent of Budget            | 20.00%              | 20.00%          | 20.00%       | 20.00%       | 20.00%    | 20.00%       | 20.00%       | 20.00%       | 20.00%       | 20.00%               | 20.00%       | 20.00%          | 20.00%    | 20.00%       | 20.00%       | 20.00%       | 20.00%          | 20.00%       |
| Legal Reserves Limit                       | 20%                 | 20%             | 20%          | 20%          | 20%       | 20%          | 20%          | 20%          | 20%          | 20%                  | 20%          | 20%             | 20%       | 20%          | 20%          | 20%          | 20%             | 20%          |



Source: District Records



2024-25 Adopted Budget

Financial Section: Bus Depreciation Funds

## **Bus Depreciation Fund**

#### Overview

The Bus Depreciation Fund is a capital projects fund authorized by Section 20-10-147, MCA, for the purpose of financing the replacement of buses and certain related equipment owned by a school district. The fund may be used to replace route buses or athletics/activities buses and to purchase additional yellow school buses for routes. However, the Bus Depreciation Fund may not be used to purchase additional athletics/activities buses.

The Bus Depreciation Fund budgets total \$655,753, or < 1% of the District's 2024-25 budgeted funds.

## **Financing**

The trustees may permissively levy an amount each year that does not exceed 20% of the original cos