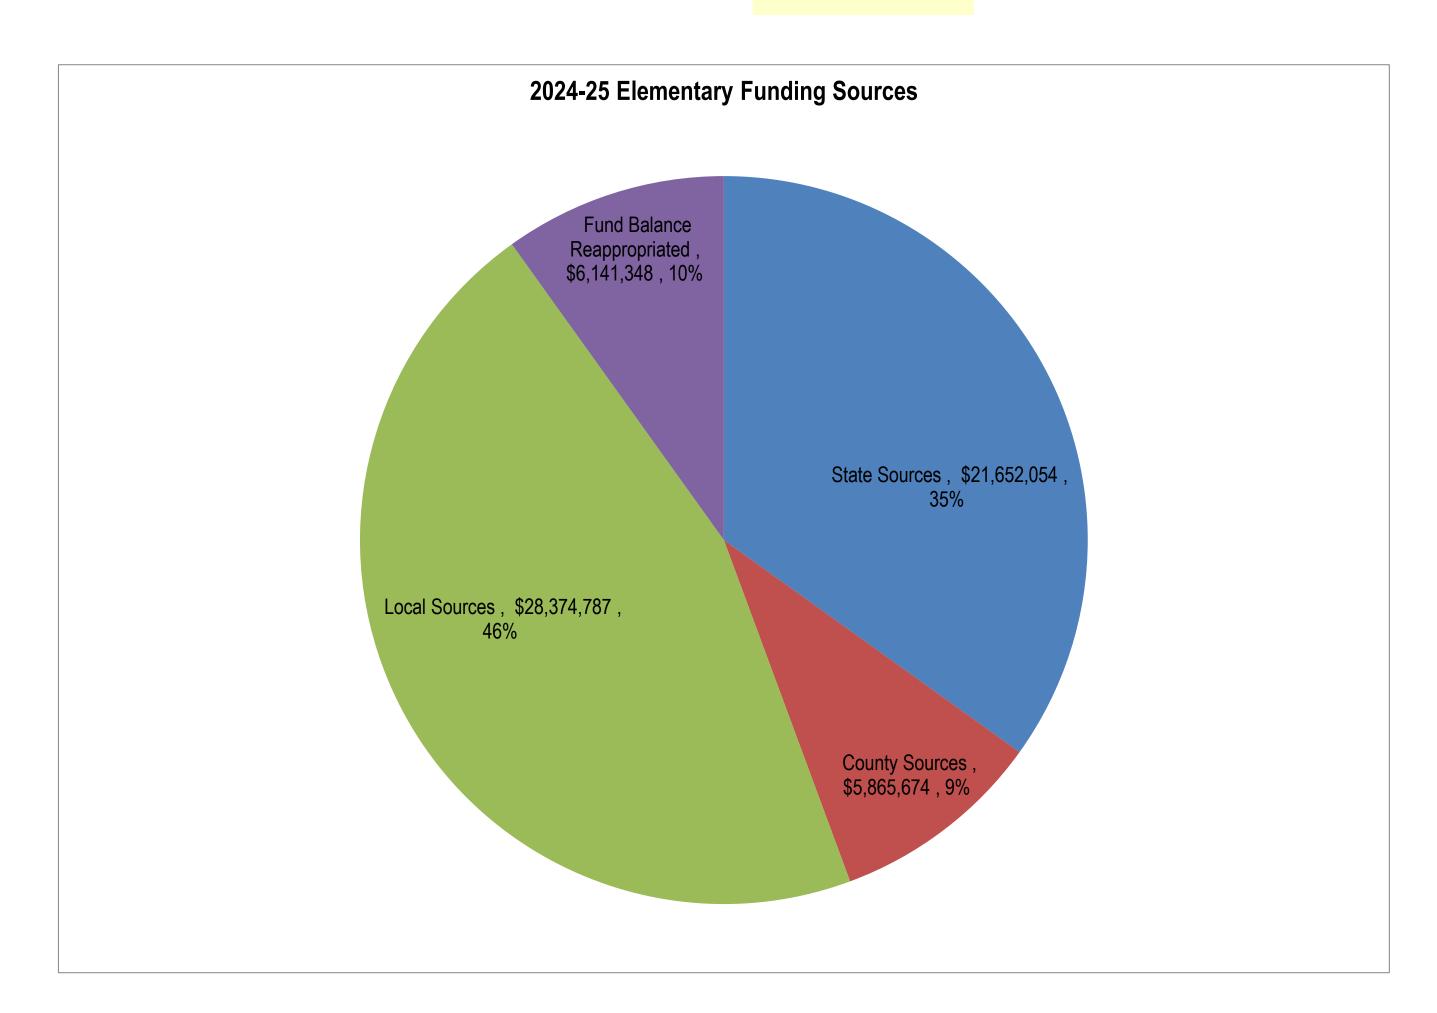

| Actual         | Actual         | Budget         | Budget         | Budget         | Budget         |
|                 | 2019-20        | 2020-21        | 2021-22        | 2022-23        | 2023-24        | 2024-25        | 2025-26        | 2026-27        | 2027-28        |
| Taxable Value   | \$ 186,201,043 | \$ 191,687,364 | \$ 224,085,702 | \$ 231,009,258 | \$ 357,169,589 | \$ 354,949,106 | \$ 379,795,543 | \$ 406,381,231 | \$ 434,827,918 |
| Levied Mills    | 125.90         | 121.74         | 101.99         | 102.09         | 77.21          | 79.68          | 73.64          | 70.01          | 66.77          |
|                 |                |                |                |                |                |                |                |                | •              |



# Bozeman High School 2024-25 Revenue and Funding Source Budget All Budgeted Funds

|                                                                        |    | Actual           |           | Actual           |           | Actual           |           | Actual           |           | Actual           |          | Adopted          |               |           | Projected        |           | Projected        |          | Projected          |
|------------------------------------------------------------------------|----|------------------|-----------|------------------|-----------|------------------|-----------|------------------|-----------|------------------|----------|------------------|---------------|-----------|------------------|-----------|------------------|----------|----------