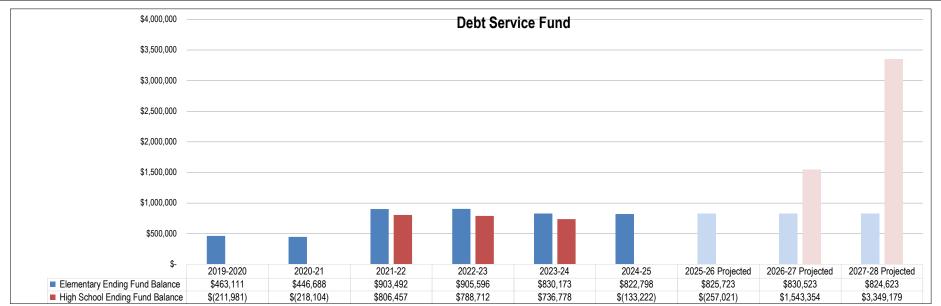

| \$ 12,175,563   | 12,234,552 \$ | 12,329,001 | \$ 12,224,726   | \$ 12,348,000 | \$ 12,348,525 | \$ 10,547,625 \$ | 10,542,700 |
| Reserves as a Percent of Budget            | 0.00%        | 0.00%           | 0.00%        | 0.00%        | 0.00%           | 0.00%        | 0.00%        | 0.00%           | 0.00%      | 0.00%         | 0.00%           | 0.00%         | 0.00%      | 0.00%           | 0.00%         | 0.00%         | 0.00%            | 0.00%      |
| Legal Reserves Limit                       | N/A          | N/A             | N/A          | N/A          | N/A             | N/A          | N/A          | N/A             | N/A        | N/A           | N/A             | N/A           | N/A        | N/A             | N/A           | N/A           | N/A              | N/A        |



Source: District Records

# **Bozeman Public Schools**



2024-25 Adopted Budget

Financial Section: Building Reserve Funds

# **Building Reserve Fund**

## Overview

Authorized by Section 20-9-502, MCA, the Building Reserve Fund was originally created for the purpose of financing voter-approved building or construction projects and transition costs associated with opening a new school. Districts can also transfer money from other funds to the Building Reserve Fund for certain other school safety projects.

In addition to these traditional purposes, SB307 from the 2017 session created a new mechanism for funding major maintenance and building improvement expenditures for public schools. The bill defines a "Major Maintenance Amount," which is the sum of \$15,000 and the product of \$110 m