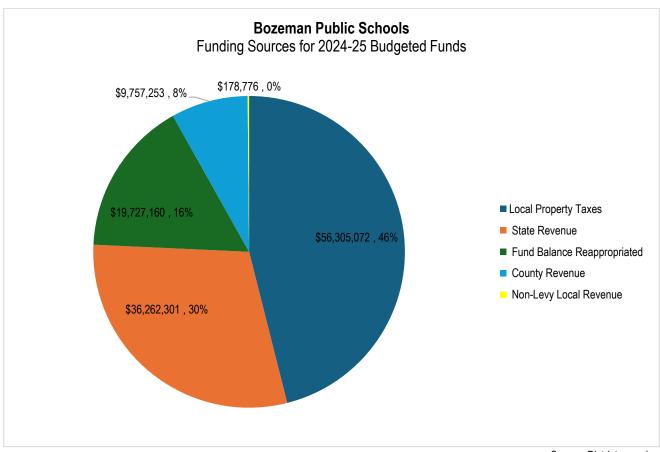

tudents to actively engage in forming post-secondary success that aligns with their individual interests, passions, strengths, needs and culture; and authorizes elected school boards to use advanced opportunity aid to invest in Montana students by supporting individualized pathways for career and post-secondary. While this increased funding will not impact taxpayers, it is important to notate, as it will pave the way for a bright and productive future for our students.

## Revenue Summary

Each budget is fully funded by a combination of fund balance remaining from the previous fiscal year ("fund balance reappropriated") and new revenue, which can come from local property taxpayers or non-levy sources. The \$122,230,562 in expenditure budgets adopted for 2024-25 will be funded as follows:



Source: District records

The following table compares these budgeted funding sources for 2024-25 with those budgeted for the prior year:

|                             | <br>2023-24       | 2024-25 |             |    | Change    |
|-----------------------------|-------------------|---------|-------------|----|-----------|
| Local Property Taxes        | \$<br>55,252,079  | \$      | 56,265,669  | \$ | 1,013,590 |
| Non-Levy Revenue            | 44,912,350        |         | 46,237,732  |    | 1,325,382 |
| Fund Balance Reappropriated | 17,077,245        |         | 19,727,159  |    | 2,649,914 |
| Total                       | \$<br>117,241,674 | \$      | 122,230,561 | \$ | 4,988,887 |

Source: District records

As with the expenditures, the Financial Section of this document details t