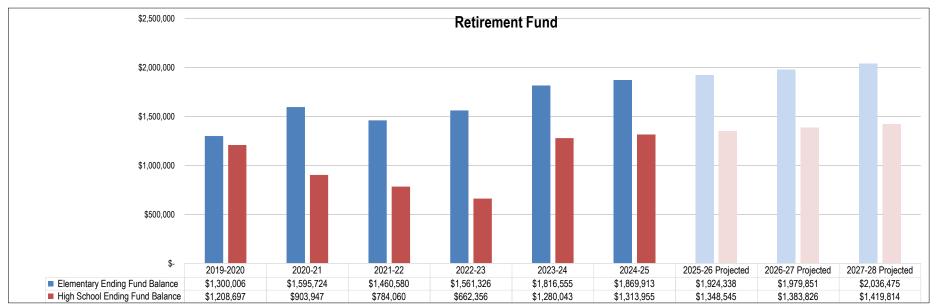

3,100,000         | \$ 3,100,000 | 3,300,000 | \$ 4,200,000 | \$ 4,200,000 | \$ 4,283,967 | \$ 4,369,665 | \$ 4,457,048 |  |  |
| Reserves as a Percent of Budget            | 20.00%              | 20.00%          | 20.00%       | 20.00%       | 20.00%    | 20.00%       | 20.00%       | 20.00%       | 20.00%       | 20.00%       | 20.00%               | 20.00%       | 20.00%    | 15.77%       | 20.00%       | 20.00%       | 20.00%       | 20.00%       |  |  |
| Legal Reserves Limit                       | 20%                 | 20%             | 20%          | 20%          | 20%       | 20%          | 20%          | 20%          | 20%          | 20%          | 20%                  | 20%          | 20%       | 20%          | 20%          | 20%          | 20%          | 20%          |  |  |



Source: District Records



2024-25 Adopted Budget

Financial Section: Adult Education Fund

#### **Adult Education Fund**

## Overview

The Adult Education Fund is required for districts operating an adult education program in accordance with 20-7-702, MCA. Adult education programs may provide any area of instruction approved by the trustees, including basic, secondary, and vocational/technical education.

The Adult Education Fund budget is \$845,302, or < 1% of the District's 2024-25 budgeted funds.

## <u>Financing</u>

The Adult Education Fund has two primary financing sources: the first is course fees for students. Trustees are allowed to charge for tuition and equipment and materials, and those charges can be determined on a course-by-course basis. Although, with time, this revenue