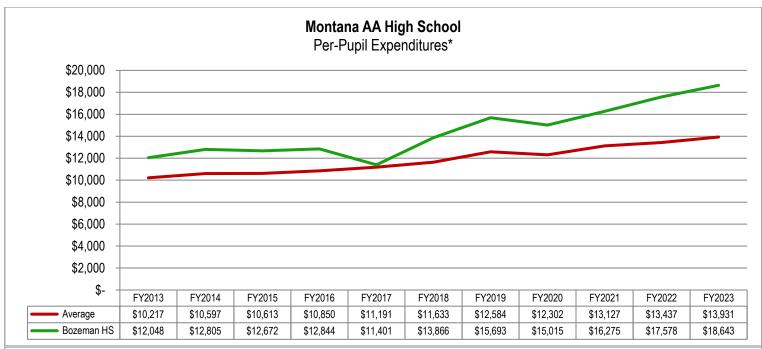

nformation is available and presented here. It is important to note that these per-pupil expenditures include more than just the budgeted funds presented in this document. Despite this difference, the District includes this information here as this section is the most appropriate place for it.

The eight largest school districts in the state—of which Bozeman is one—are classified as 'AA" Districts for extracurricular athletic purposes. Although these districts differ in many ways, they are often compared on various fronts. Graphs depicting 2022-23 elementary and high school expenditures for Montana's AA Districts and comparing Bozeman's historical expenditures

to the statewide AA average are shown below. At the time of this document, these are the most recent expenditures to report.









Source: Montana Office of Public Instruction

Bozeman's expenditures tended to exceed the average for both the elementary and high school up until the pandemic. Since 2020, the Bozeman Elementary has fallen below the overall average of other AA Districts. This is likely due to a decrease in enrollment and with that decrease, Bozeman Elementary District has only been able to ask voters for additional General Fund operational levies twice in the last 5 years, where prior to 2020 General Fund Elementary ballot requests were done so annually. While the Bozeman Elementary has decreased, the Bozeman High expenditures continued to exceed the average of other AA District's and that variance is generally due to:

Bozeman's growth over the last 5 years has necessitated additional facility constr