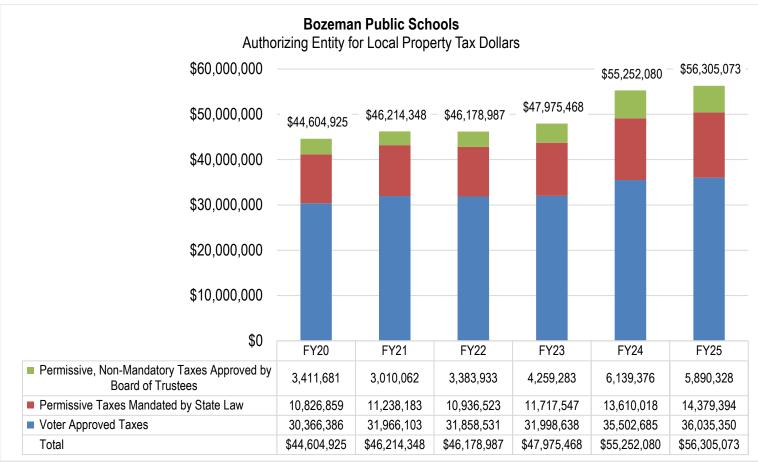

| 2.00    | 1.96              | (0.04) | 1.00                     | 0.99    | (0.01) | 3.00                    | 2.95    | (0.05) |
| Flexibility      | -       | -                 | -      | -                        | -       | -      | -                       | -       | -      |
| Debt Service     | 13.20   | 13.49             | 0.29   | 25.04                    | 25.18   | 0.14   | 38.24                   | 38.67   | 0.43   |
| Building Reserve | 10.92   | 10.91             | (0.01) | 7.72                     | 7.21    | (0.51) | 18.64                   | 18.12   | (0.52) |
| Total            | 77.21   | 79.68             | (2.47) | 62.51                    | 63.43   | 0.93   | 139.72                  | 143.11  | 3.40   |

K-12 LEVIES BY FUND



#### LEVIES BY AUTHORIZING ENTITY





The District tracks how Bozeman's school mills compare to those of other comparable and neighboring districts in the state, The eight largest school districts in the state—of which Bozeman is one—are classified as a 'AA" Districts for extracurricular athletic purposes. Although these districts differ in many ways, they are often compared on various fronts. Districts are still developing 2024-25 information, but graphs depicting 2023-24 levies for Montana's AA Districts and comparing Bozeman's historical mill levies to the statewide AA average are shown below:





Source: Montana Office of Public Instruction

As you can see, Bozeman's 139.72 mills levied in 2023-24 are the lowest amount levied of our peer districts and about 30% below the 199.61 average mills they levied.

Bozeman is n