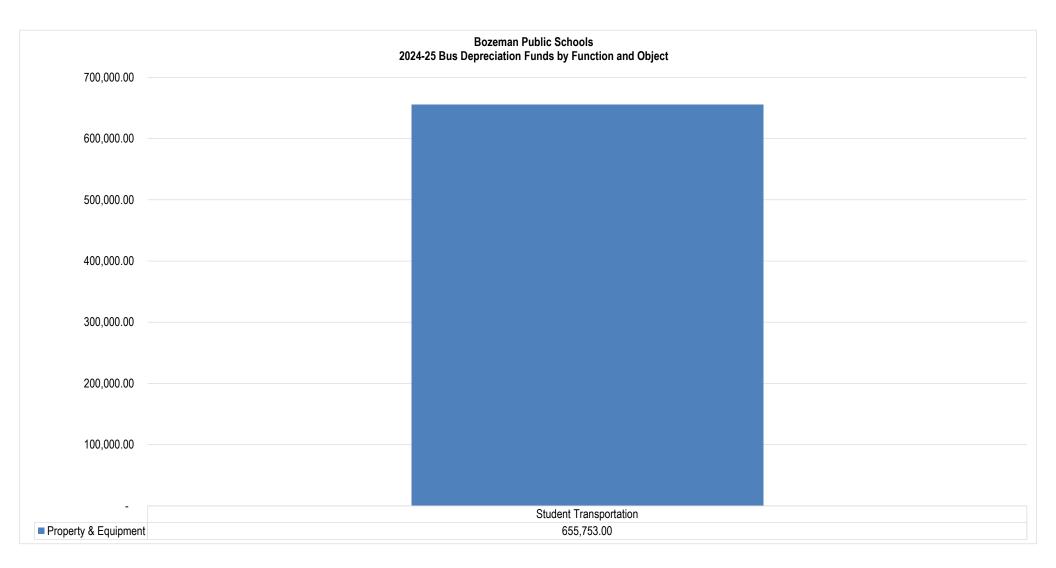

|         | -           | -           | -              | -<br>I   |    | - 0.0                  |                          |                          | -                    |
| Other Total For Location   | \$ -    | <br>\$ -    | -           | \$ -           | <u> </u> | •  | - 0.0                  |                          | 2 6 224.002              | -<br>c 240.744       |
| lotal For Location         | \$ -    | <u></u> э - | <u>\$ -</u> | \$ -           | <u></u>  | \$ | 328,013 <u>100.0</u>   | <u>%</u> \$ 327,51       | 3 \$ 334,063             | \$ 340,744           |
| 143                        |         |             |             |                |          |    |                        |                          |                          |                      |





## Bozeman Elementary 2024-25 Revenue and Funding Sources Bus Depreciation Fund

| Revenue by Source                          | 2019-20    | 2020-21    | 2021-22    | 2022-23    | 2023-24    | 2024-25<br>Adopted |              | 2025-26<br>Projected | 2026-27<br>Projected | 2027-28<br>Projected |
|--------------------------------------------|------------|------------|------------|------------|------------|--------------------|--------------|----------------------|----------------------|----------------------|
| 1.0.0                                      | Actual     | Actual     | Actual     | Actual     | Actual     | Budget             |              | Budget               | Budget               | Budget               |
| State of Montana:                          |            |