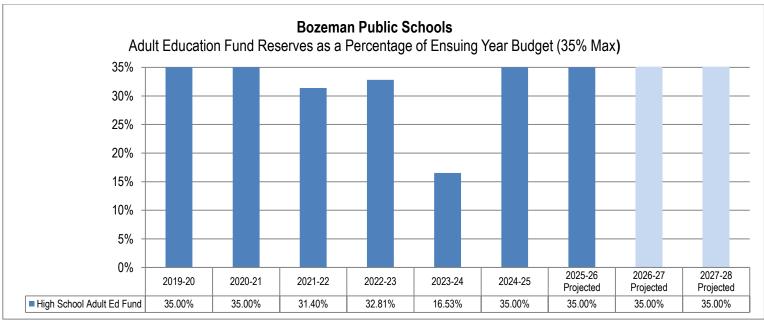

taxes levied.

Ending fund balances continue to grow in the Adult Ed Fund. The District places a high priority on maximizing reserves, for three primary reasons:

- Reserves are important to ensure adequate cash flow
- Reserves can be used as a funding source for emergency budget amendments
- When the District issues debt, the rating agencies place a high emphasis on adequate reserves, so the strong
  reserve balances will help reduce interest costs—and therefore, tax impact—caused by these future debt
  issues.

<u>District policy 7515</u> allows the Board of Trustees to commit fund balances for a specific purpose. That policy also delegates responsibility for assigning fund balances to administration. To date, commitments and assignments of Adult Ed Fund balances have not been made.





Source: District records

## Bozeman High School District 2024-25 Expenditure History & Budget Adult Education Fund

|                            | Actual    | Actual                                | Actual       | Actual     | Actual     |          |                        | Projected                | Projected        | Projected        |
|----------------------------|-----------|---------------------------------------|--------------|------------|------------|----------|------------------------|--------------------------|------------------|------------------|
|                            | 2019-20   | 2020-21                               | 2021-22      | 2022-23    | 2023-24    |          | Adopted Budget 2024-25 | 2025-26                  | 2026-27          | 2027-28          |
| Octo