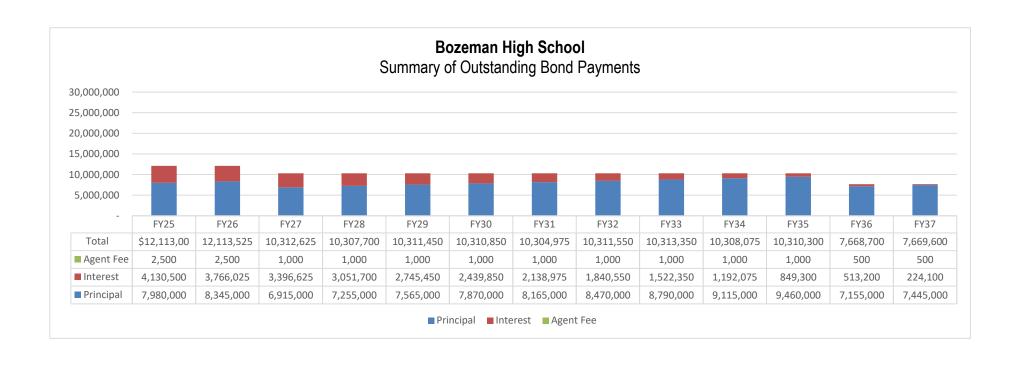

| - \$               | -            |
| TOTAL                 | \$ 4,155,000 \$  | 208,500             | \$ 2,000            | \$ 1,340,000     | 60,600                    | \$ 1,000            | \$ 76,885,000 \$       | 22,803,925             | \$ 6,500            | \$ 22,150,000 \$ | 4,737,675          | \$ 5,500            | 104,530,000            | 27,810,700         | 15,000 \$          | 132,355,700  |
| Original Issue        | \$ 9,150,000     |                     |                     | \$ 5,900,000     |                           |                     | \$ 100,000,000         |                        |                     | \$ 25,000,000    |                    |                     | 140,050,000            |                    |                    |              |



#### Bozeman Public Schools Debt Limit Analysis

**High School** 

|              |             |            |            |             |             | Ending Bal  |                |                   |             |
|--------------|-------------|------------|------------|-------------|-------------|-------------|----------------|-------------------|-------------|
| Year         | Estimated   |            | Fac. Guar. | Estimated   |             | Outstanding | Annual         |                   | Estimated   |
| <u>Ended</u> | Tax Base    | <u>ANB</u> | TV per ANB | Debt Limit  | New Issue   | <u>Debt</u> | <u>Payment</u> | <b>QZAB Bonds</b> | Debt Margin |
| 2015         | 157,393,739 | 2,005 \$   | 78.68      | 157,753,400 | -           | 26,220,000  | -              | -