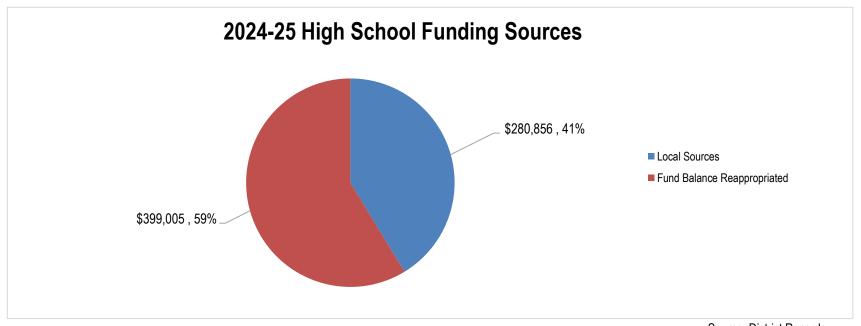

---|----------------|----------------|----------------|----------------|----------------|----------------|
| Tax Information | 2019-20        | 2020-21        | 2021-22        | 0              | 0              | Adopted        | Projected      | Projected      | Projected      |
|                 | Actual         | Actual         | Actual         | Actual         | Actual         | Budget         | Budget         | Budget         | Budget         |
| Taxable Value   | \$ 187,815,184 | \$ 223,747,892 | \$ 230,172,095 | \$ 278,036,597 | \$ 433,828,230 | \$ 432,722,400 | \$ 463,012,968 | \$ 495,423,876 | \$ 530,103,547 |
| Levied Mills    | 0.94           | 0.00           | 1.00           | 0.97           | 0.97           | 0.65           | 0.63           | 0.61           | 0.58           |



# Fund Balance and Reserve Analysis Tuition Fund

|                                       |           |               |            | Elen       | nentary Distric | :t         |               |            |            |            |            |            | Hig        | gh School Distri | ct         |            |            |            |
|---------------------------------------|-----------|---------------|------------|------------|-----------------|------------|---------------|------------|------------|------------|------------|------------|------------|------------------|------------|------------|------------|------------|
| Fund Balance Analysis and Projections | Actual    | Actual        | Actual     | Actual     | Actual          | Budget*    | Projected*    | Projected* | Projecte