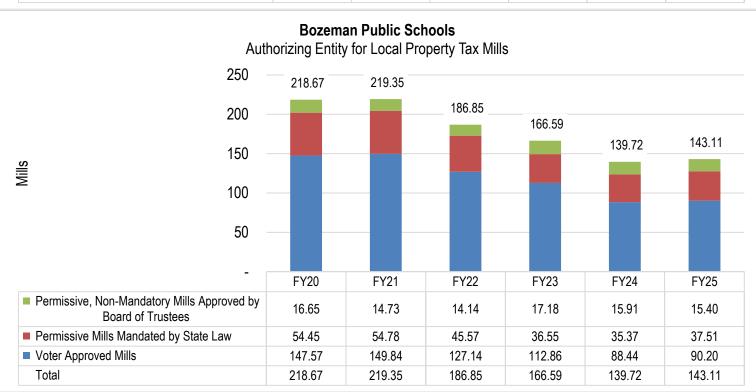

| 2.00    | 1.96              | (0.04) | 1.00                     | 0.99    | (0.01) | 3.00                    | 2.95    | (0.05) |
| Flexibility      | -       | -                 | -      | -                        | -       | -      | -                       | -       | -      |
| Debt Service     | 13.20   | 13.49             | 0.29   | 25.04                    | 25.18   | 0.14   | 38.24                   | 38.67   | 0.43   |
| Building Reserve | 10.92   | 10.91             | (0.01) | 7.72                     | 7.21    | (0.51) | 18.64                   | 18.12   | (0.52) |
| Total            | 77.21   | 79.68             | (2.47) | 62.51                    | 63.43   | 0.93   | 139.72                  | 143.11  | 3.40   |

K-12 LEVIES BY FUND



#### LEVIES BY AUTHORIZING ENTITY





The District tracks how Bozeman's school mills compare to those of other comparable and neighboring districts in the state, The eight largest school districts in the state—of which Bozeman is one—are classified as a 'AA" Districts for extracurricular athletic purposes. Although these districts differ in many ways, they are often compared on various fronts. Districts are still developing 2024-25 information, but graphs depicting 2023-24 levies for Montana's AA Districts and comparing Bozeman's historical mill levies to the statewide AA average are shown below:





Source: Montana Office of Public Instruction

As you can see, Bozeman's 139.72 mills levied in 2023-24 are the lowest amount levied of our peer districts and about 30% below the 199.61 average mills they levied.

Bozeman is not