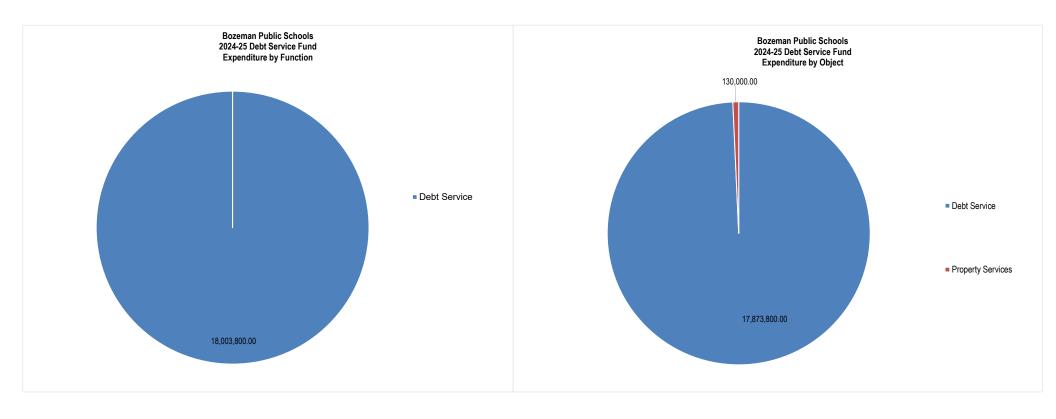

|
| Othor                      |          |            |    |            |    |            |    | (04.000)               |    |            |           |                                    |          | •             |        | •             |      | ·<br>-         |
| Other                      | _        | -          |    | -          |    | -          |    | (91,202)               |    | (98,491)   |           | - 0.0%                             | 1        | -             |        | -             |      |                |
| Total For Location         | \$       | 11,288,999 | \$ | 12,175,563 | \$ | 12,199,552 | \$ | (91,202)<br>12,205,652 | \$ | 12,212,316 | \$        | - 0.0%<br>12,348,000 <u>100.0%</u> |          | 12,348,525    | \$     | 10,547,625    | \$   | 10,542,700     |





# Bozeman Elementary 2024-25 Revenue and Funding Sources Debt Service Fund

|                                                | 2019-20      | 2020-21      | 2021-22      | 2022-23      | 2023-24      | 2024-25      |                | 2025-26      | 2026-27      | 2027-28      |
|------------------------------------------------|--------------|--------------|--------------|--------------|--------------|--------------|----------------|--------------|--------------|--------------|
| Revenue by Source                              |              |              |              |              |              | Adopted      |                | Projected    | Projected    | Projected    |
| 0.1.71                                         | Actual       | Actual       | Actual       | Actual       |