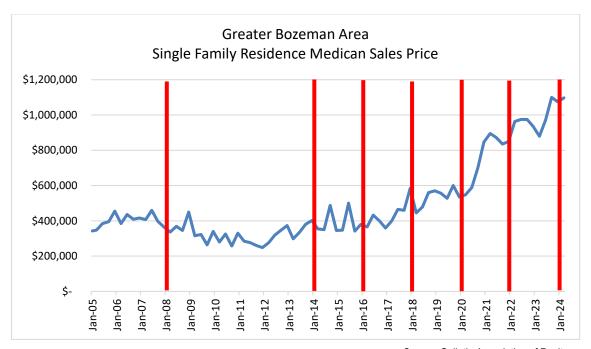

cketed.



Because of the reappraisal year, Bozeman and Gallatin County did not see the same large taxable value increases as the previous year. Even with new construction growth, the taxable value decreased by 0.62% and 0.25% in the Elementary & High School Districts, respectively.

Although residential property only makes up a portion of our district's tax base, price trends do help explain the historical taxable value increases. Although the decrease that occurred during the 2024-25 non-reassessment year did take place, it was still very minimal and the high valuation from the 2023-24 reappraisal year still holds true regarding the price values and trends in Gallatin County. The following information from the Gallatin Association of Realtors depicts home value trends in our community:



Source: Gallatin Association of Realtors

In this chart, the red lines represent the median home value at the base years of each reappraisal cycle. As you can see, home market values declined from 2007 to 2011 as a result of the 2008-2009 recession. Under the former reappraisal system, taxable values in fiscal years 2009-10 through 2014-15 were all based on the January 1, 2008 market values. As a result, the District taxable value actually *increased* each year during that period—even though property values in the community had fallen.

Fiscal year 2015-16 coincided with the beginning of a new reappraisal cycle. At that time, Bozeman property values had been increasing steadily for the past four years. However, the new reappraisal cycle had a base valuation date of January 1, 2014, and—d