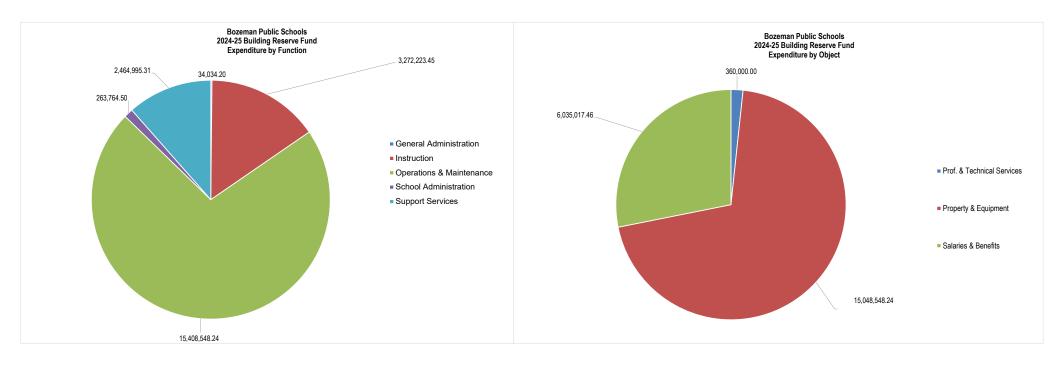

| 0.0%          |       | -            |     | -             |          | -             |
| Other                      |    | -       | -             | 298             | 24,193          | -               |          | -                  | 0.0%          |       | -            |     | -             |          | -             |
| Total For Location         | \$ | 452,765 | \$<br>488,478 | \$<br>2,582,191 | \$<br>2,787,984 | \$<br>1,997,104 | \$       | 13,885,248         | <u>100.0%</u> | \$    | 15,467,123   | \$  | 19,428,960    | \$       | 21,575,042    |
| 234                        |    |         |               |                 |                 |                 |          |                    |               |       |              |     |               |          |               |





# Bozeman Elementary 2024-25 Revenue and Funding Sources Building Reserve Fund

|                                            | 2019-20      | 2020-21      | 2021-22      | 2022-23      | 2023-24      | 2024-25      |             | 2025-26      | 2026-27      | 2027-28       |
|--------------------------------------------|--------------|--------------|--------------|--------------|--------------|--------------|-------------|--------------|--------------|---------------|
| Revenue by Source                          |              |              |              |              |              | Adopted      |             | Projected    | Projected    | Projected     |
|                                            | Actual       | Actual       | Actual       | Actual       | Actual       | Bud