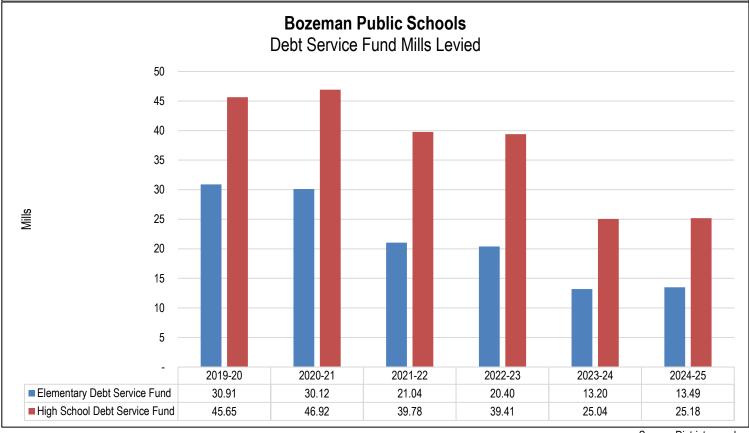

nd 2016 bonds:





Debt Service Fund taxation was impacted by the new High School Transition levy, which voters approved in May 2020. In the ballot language for that election, the District required the taxes associated with the Transition Levy to be completely offset. The District used investment earnings on construction bond proceeds to reduce the Debt Service levy and offset the tax impact of the Transition levy for the first two years.

The following graphs present a five-year history of Debt Service Fund dollars and mills levied for both the Elementary and High School Districts. In 2024-25, the Elementary and High School Districts will levy 13.49 mills and 25.18 mills, respectively. The 38.67 total K-12 Debt Service Fund mills represents 27% of the District's tax burden this year:





Source: District records

# Fund Balances and Reserves

State law allows a reserve in the Debt Service Fund that is adequate to meet Debt Service needs from July to November each year. The Bozeman School District does not have debt payments due in this window; as a result, the District does not maintain reserves there. All fund balances remaining at the end of the year are reappropriated to fund the ensuing year's budget.

# Bozeman Elementary District 2024-25 Expenditure History & Budget Debt Service Fund

| <u></u>                    |          |           |          |           |          |            | _        |           | _  |           | _  |                        |      |           |           |       |              | _     |              |
|----------------------------|-------