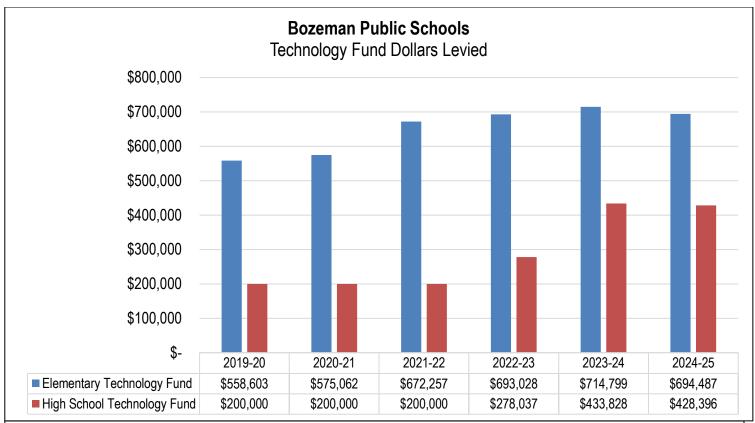

lease note – the 2024-25 mill amount was originally based on the initial certified taxable value that was presented by the Montana Department of Revenue. Therefore, the budget dollar amount was adopted based on the original mill value. With the re-certified value, the mill value increased. However, because the budget was already adopted, no changes could be made. Therefore, the high school is not able to levy the full 1.0 mill for the 2024-25 budget. The following graphs present a five-year history of Technology Fund dollars and mills levied for both the Elementary and High School Districts. In 2024-25, the Elementary and High School Districts will levy 1.98 mills and 0.99 mill, respectively.

The 2.97 total K-12 Technology Fund mills represents 2% of the District's tax burden this year:





Source: District records

#### Fund Balances and Reserves

Because state law restricts Technology Fund expenditures to specific purposes, Technology Fund balances are considered restricted fund balances in accordance with GASB Statement 54. Ending fund balances continue to remain sufficient in the Technology Fund. State law does not allow a reserve in the Technology Fund, so all fund balances must be reappropriated—or used to increase budget authority in the ensuing fiscal year.

<u>District policy 7515</u> allows the Board of Trustees to commit fund balances for a specific purpose. That policy also delegates responsibility for assigning fund balances to administration. To date, commitments and assignments of Technology Fund balances have not been made.

## Bozeman Elementary District