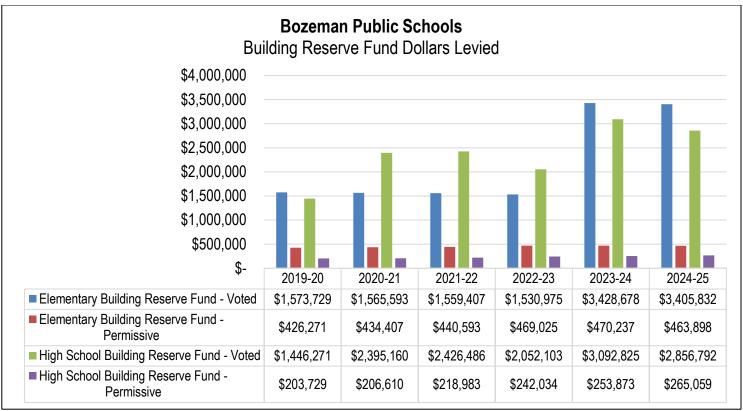

graph includes the Voter approved Safety Levies (sub fund 611), the Building Reserve levies (sub fund 612), the Permissive Levy and the State Subsidy (sub fund 613), and the Transition Levy (sub fund 614). As with the High School Technology fund, the Safey levy is a mill based levy and was figured on the original certified taxable value amount when the budget was adopted. Therefore, mills will be less than allowed as the re-certified taxable value increased the value of a mill. In 2024-25, the Elementary and High School Districts will levy 10.91 mills and 7.21 mills, respectively, in the Building Reserve Funds. The 18.12 total K-12 Building Reserve Fund mills represents 12.66% of the District's tax burden this year:



Source: District records

2024-2025 Adopted Budget: Financial Section





Source: District records

#### Fund Balances and Reserves

Because state law restricts Building Reserve Fund expenditures to specific building-related purposes, Building Reserve Fund balances are considered restricted fund balances in accordance with GASB Statement 54. Ending fund balances continue to grow in the Building Reserve Fund. State law does not allow a reserve in the Building Reserve Fund, so all fund balances must be reappropriated—or used to increase budget authority in the ensuing fiscal year.

<u>District policy 7515</u> allows the Board of Trustees to commit fund balances for a specific purpose. That policy also delegates responsibility for assigning fund balances to administration. To date, commitments and assignments of Building Reserve Fund balances have not been made