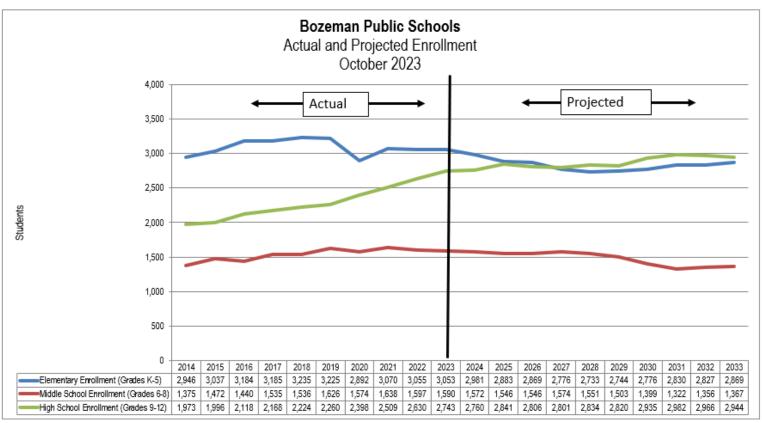

ts are 3,053, 1,590, and 2,743, respectively. While the K-8 elementary saw a decrease in enrollment, the high school numbers once again set new record highs. The K-5 decrease is the fourth drop in enrollment in the last five years: the exception came in 2021 when the K-5 elementary gained back some of the enrollment that was lost from the COVID pandemic. However, the 2023 numbers decreased by 9 students from last year's count. As a result, K-5 enrollment remains approximately where it was in 2015.

Although the 2, 3, 5, and 10-year cohort survival rate projections are all considered, the District is using the 10-year cohort survival rate projections as its official 2024-25 Elementary and High School enrollment projections. A graph of that official count and projection is presented below:



Source: District Records

Additional highlights of this year's enrollment count include:

<u>Kindergarten enrollment</u> decreased 47 students—this comes after a decrease of 22 students in 2022-2023.
With the exception of the pandemic, this is the District's lowest Kindergarten enrollment since 2010. This year's Kindergartners were likely born around 2018. 2018 was the second of a 4-year decrease in local hospital births. The birth rate at the hospital increased in 2021 when they recorded a record number of deliveries. The significant birth rate decrease from 2017-2020 will likely mean smaller Kindergarten classes through 2024.

• <u>K-5 enrollment</u> saw an overall small decrease of 2 students. While the majority of classes in grades 2-5 have maintained enrollment sizes, the decrease i