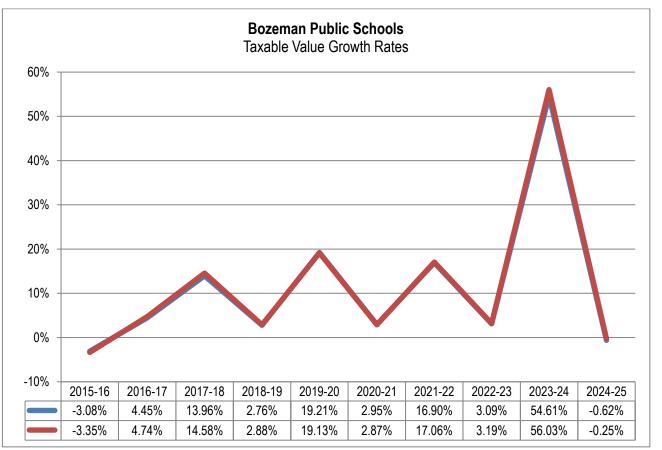

would likely be relatively level compared to 2023-24 rather than show increases if the 2023-24 taxable value been more accurate.

At the time of this writing, the District does not have definitive insight into the valuation changes due to protests. However, administration is currently looking into value changes related to parking lots and certain condominiums that could be impacting our overall values.

As detailed in the Organizational Section of this document, the Bozeman High School District includes all of the property in the Bozeman Elementary District plus the property in seven outlying "feeder" elementary districts. As with last year, Bozeman Elementary's tax base continues to make up 82% of that of Bozeman High School.

Growth trends for both Districts' tax bases are as follows:



Source: District records

Local property values are continuing to climb and area growth remains strong. With 2025-26 being a reappraisal year, the all-time median housing high, and the fluctuation between the last two appraisal periods, it is anticipated the Bozeman area will once again see a taxable value increase during the upcoming reappraisal period. However, due to the successfully protested taxes, it is anticipated that the reassessment year will not have quite the same impact as the last. However, reassessment trend does indicate that it is likely the taxable value will continue to grow.

To offset the impact of rising property values, the 2023 State Legislature passed <u>HB 222</u> that provides a property tax rebate on a principal residence based on a certain amount of property