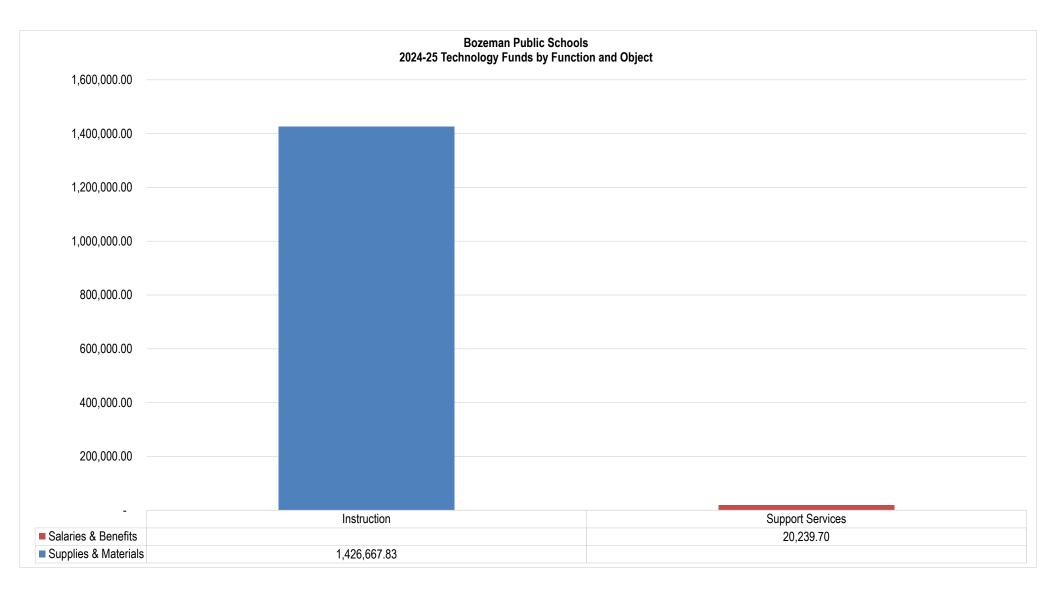

| <b>*</b>     | -       | •        | -       | _         | -       | Φ.       | 184     | ^        | 175     |           | - 0.09                 |             | -                |          | -                | Φ.  | - 005 404       |
| Total For Location            | <u>\$</u>    | 256     | \$       | 326,046 | \$        | 468,800 | \$       | 469,382 | \$       | 668,709 | \$        | 570,920 <u>100.0</u> ° | <u>6</u> \$ | 600,908          | \$       | 612,926          | \$  | 625,184         |
| 194                           |              |         |          |         |           |         |          |         |          |         |           |                        |             |                  |          |                  |     |                 |







## Bozeman Elementary 2024-25 Revenue and Funding Sources Technology Fund

|                                            | 2019-20      | 2020-21      | 2021-22      | 2022-23    | 2023-24      | 2024-25                | 2025-26                       | 2026-27             | 2027-28      |
|--------------------------------------------|--------------|--------------|--------------|------------|--------------|------------------------|-------------------------------|---------------------|--------------|
| Revenue by Source                          |              |              |              |            |              | Adopted                | Projected                     | Projected           | Projected    |
|                                            | Actual       | Actual       | Actu