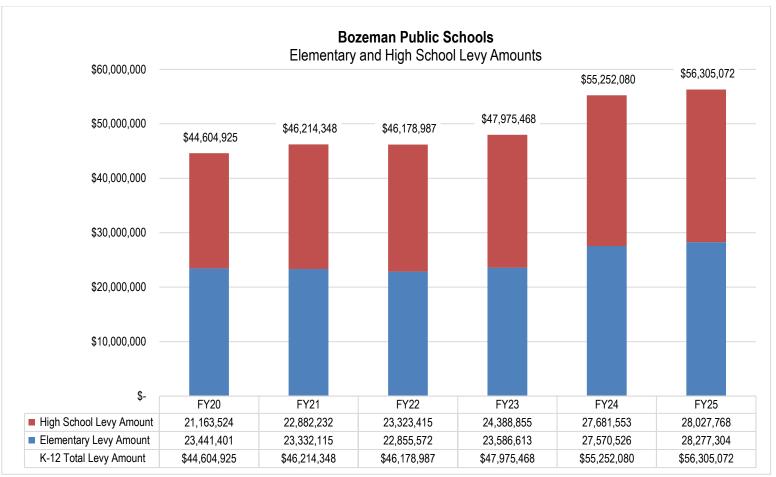

ge          |
|-----------------------------|-------------------|-------------------|-----------------|
| Local Property Taxes        | \$<br>55,252,079  | \$<br>56,305,072  | \$<br>1,052,993 |
| Non-Levy Revenue            | 44,912,350        | 46,198,329        | 1,285,979       |
| Fund Balance Reappropriated | 17,077,245        | 19,727,160        | 2,649,915       |
| Total                       | \$<br>117,241,674 | \$<br>122,230,562 | \$<br>4,988,888 |

Source: District records

This year, budgeted local property tax revenue will increase \$1,052,993 (1.91%) from FY2024. This Financial Section includes a fund-by-fund analysis of the changes, but a high-level overview is included here to explain the larger trends. The following graph shows total historical levy amounts by District:



The following table summarizes the \$1,052,993 (1.91%) tax increase by authorizing entity and fund:

|                  |                      |         |           | С   | hanges in:  |         |            |                 |            |                  |
|------------------|----------------------|---------|-----------|-----|-------------|---------|------------|-----------------|------------|------------------|
|                  |                      |         |           |     |             | Permiss | sive, Non- |                 |            |                  |
|                  |                      |         |           | F   | Permissive  | Mandato | ry Taxes   |                 |            |                  |
|                  | 2023-24 Levy         | Voter / | Approve