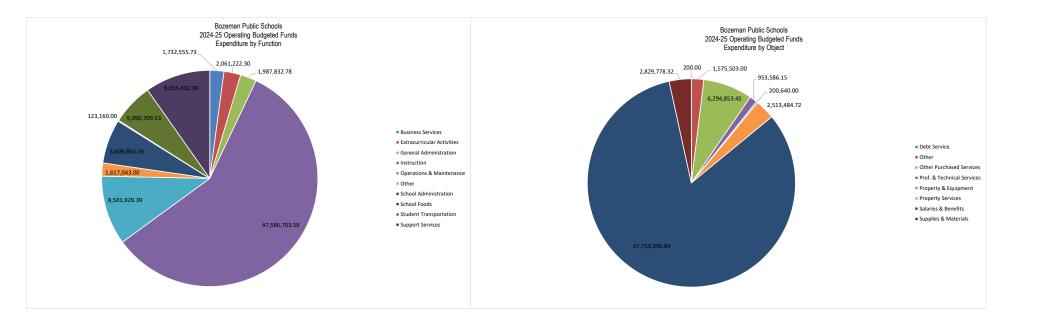

,820         |           | 0.2% | 55,902              | 61,492              | 62,722              |
| Debt Service               | -                | -                | -                | -                | -                |    | -              |           | 0.0% | -                   | -                   | -                   |
| Other                      | 976,213          | (2,270,758)      | 233,338          | 690,515          | 90,200           |    | 357,956        |           | 1.1% | 357,960             | 357,964             | 357,968             |
| Total For Location         | \$<br>21,904,672 | \$<br>21,519,851 | \$<br>24,697,851 | \$<br>27,747,144 | \$<br>31,337,289 | \$ | 33,307,292     | <u>10</u> | 0.0% | \$<br>33,608,020    | \$<br>34,087,372    | \$<br>34,572,129    |





# Bozeman Elementary 2024-25 Revenue and Funding Source Budget All Budgeted Operating Funds

| Revenue by Source                          | Actual         |             | Actual           |              | Actual     | Actual                      |              | Actual     |              | Adopted Budge | et           | Projected Budget                        | Projected Budget          | Projected Budget    |
|--------------------------------------------|----------------|-------------|------------------|--------------|------------|-----------------------------|--------------|------------|--------------|---------------|--------------|-----------------------------------------|---------------------------|---------------------|
| Neverlue by Source                         | 2019-2