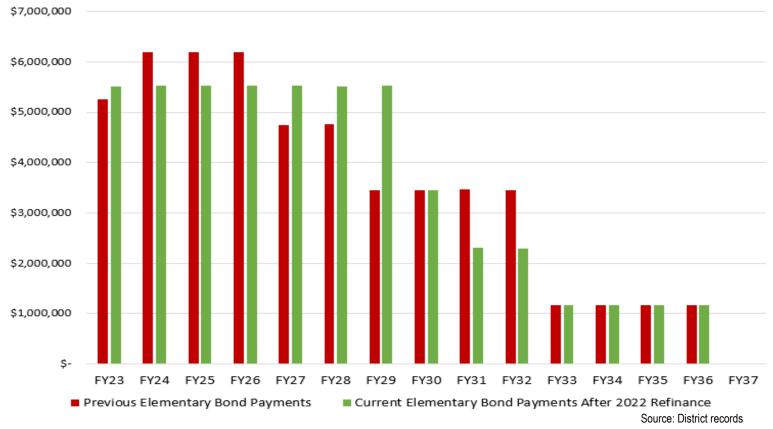

were strategically calculated so that the refunding of the 2013 bonds would level out after the first year. By refunding the 2013 series, the District was able to alleviate most of a looming increase in payments for the taxpayers in the ensuing years. For 2024-25 the Elementary Debt Service levy will remain nearly neutral with little increase in taxes levied.

Enrollment projections indicate the District will likely not need to approach voters for a new, ninth Elementary school building for at least the next 7–10 years. The level payments remains in place until 2029-30, at which time the

Elementary payments will significantly decrease with the 2022 Series being completely repaid. At that time, the only outstanding debt in the Elementary district will be the Series 2012 and 2016 bonds:





Debt Service Fund taxation was impacted by the new High School Transition levy, which voters approved in May 2020. In the ballot language for that election, the District required the taxes associated with the Transition Levy to be completely offset. The District used investment earnings on construction bond proceeds to reduce the Debt Service levy and offset the tax impact of the Transition levy for the first two years.

The following graphs present a five-year history of Debt Service Fund dollars and mills levied for both the Elementary and High School Districts. In 2024-25, the Elementary and High School Districts will levy 13.49 mills and 25.18 mills, respectively. The 38.67 total K-12 Debt Service Fund mills represents 27% of the District's tax burden this year:





Source: District