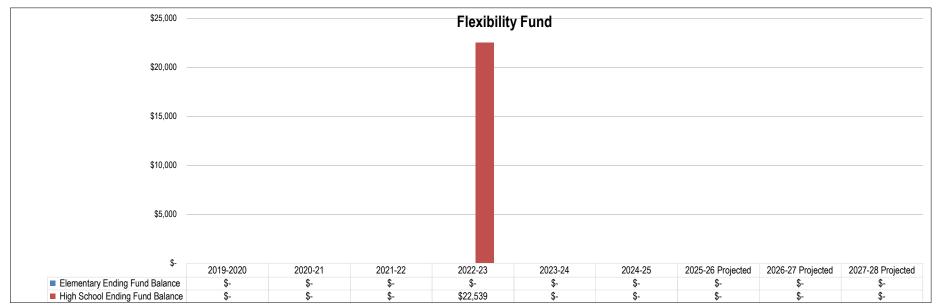

| \$ 4,000  | \$ 4,000 | \$ 7,669 | \$ 3,724 | \$ 3,820          | \$ 67,883 | \$ 84,854  | \$ 84,854  | \$ 84,854  | \$ 4,000  | \$ 4,000 | \$ 26,178 | \$ 22,510 | \$ 45,628        | \$ 256,353 | \$ 320,441 | \$ 320,441 | \$ 320,441 |
| Reserves as a Percent of Budget            | 0.00%     | 0.00%    | 0.00%    | 0.00%    | 0.00%             | 0.00%     | 0.00%      | 0.00%      | 0.00%      | 0.00%     | 0.00%    | 0.00%     | 0.00%     | 0.00%            | 0.00%      | 0.00%      | 0.00%      | 0.00%      |
| Legal Reserves Limit                       | N/A       | N/A      | N/A      | N/A      | N/A               | N/A       | N/A        | N/A        | N/A        | N/A       | N/A      | N/A       | N/A       | N/A              | N/A        | N/A        | N/A        | N/A        |



Source: District Records



2024-25 Adopted Budget

Financial Section: Debt Service Funds

# **Debt Service Fund**

#### Overview

The Debt Service Fund is authorized by Section 20-9-438, MCA, for the purpose of paying interest and principal on outstanding bonds and special improvement district (SID) assessments. This fund is also used to account for the proceeds of bonds sold for the purposes provided in Section 20-9-403 (c) and (d), MCA. The Debt Service Fund budgets total \$18,003,800, or 14.7% of the District's 2024-25 budgeted funds.

In 2015, the Montana legislature increased the maximum amount to which a school district may become indebted by the issuance of general obligation debt to 100 percent of the taxable valuation of the district. Prior to 2015, Districts could only bond 50