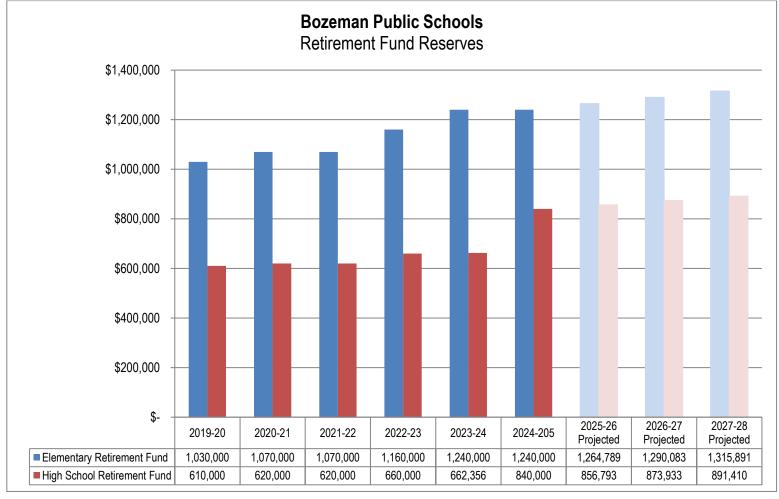

ue to grow in the Retirement Fund. The District places a high priority on maximizing reserves, for three primary reasons:

- Reserves are important to ensure adequate cash flow
- Reserves can be used as a funding source for emergency budget amendments

2024-2025 Adopted Budget: Financial Section

 When the District issues debt, the rating agencies place a high emphasis on adequate reserves, so the strong reserve balances will help reduce interest costs—and therefore, tax impact—caused by these future debt issues.

<u>District policy 7515</u> allows the Board of Trustees to commit fund balances for a specific purpose. That policy also delegates responsibility for assigning fund balances to administration. To date, commitments and assignments of Retirement Fund balances have not been made.





Source: District records

## Bozeman Elementary District 2024-25 Expenditure History & Budget Retirement Fund

|                            |                 | _  |           |                 |    |           |    |           |                        |        |                 |     |                |     |                |
|----------------------------|-----------------|----|-----------|-----------------|----|-----------|----|-----------|------------------------|--------|-----------------|-----|----------------|-----|----------------|
|                            | Actual          |    | Actual    | Actual          |    | Actual    |    | Actual    |                        |        | Drainated       |     | Projected      |     | Drainatad      |
|                            | Actual