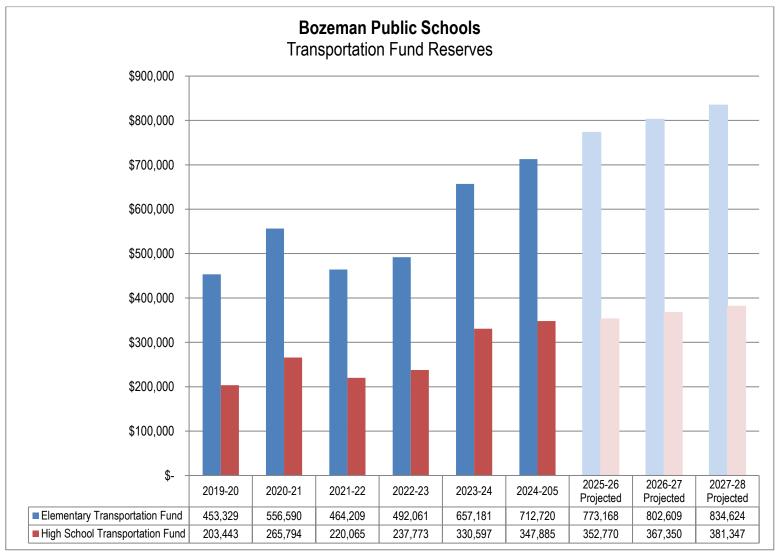

year.

Ending fund balances continue to grow in the Transportation Fund. The District places a high priority on maximizing reserves, for three primary reasons:

- Reserves are important to ensure adequate cash flow
- Reserves can be used as a funding source for emergency budget amendments
- When the District issues debt, the rating agencies place a high emphasis on adequate reserves, so the strong
  reserve balances will help reduce interest costs—and therefore, tax impact—caused by these future debt issues.

<u>District policy 7515</u> allows the Board of Trustees to commit fund balances for a specific purpose. That policy also delegates responsibility for assigning fund balances to administration. To date, commitments and assignments of Transportation Fund balances have not been made.



2024-2025 Adopted Budget: Financial Section



Source: District Records

## Bozeman Elementary District 2024-25 Expenditure History & Budget Transportation Fund

| '                                            |                 |              |              |              |             |           |                      |               |                  |                  |                     |
|----------------------------------------------|-----------------|--------------|--------------|--------------|-------------|-----------|----------------------|---------------|------------------|------------------|---------------------|
| 1                                            | Actual          | Actual       | Actual       | Actual       | Actual      |           |                      |