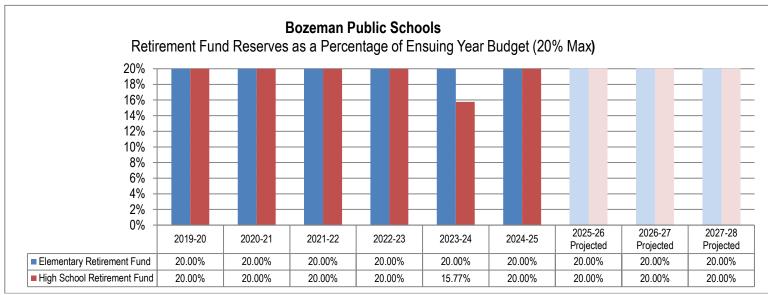

to grow in the Retirement Fund. The District places a high priority on maximizing reserves, for three primary reasons:

- Reserves are important to ensure adequate cash flow
- Reserves can be used as a funding source for emergency budget amendments

2024-2025 Adopted Budget: Financial Section

 When the District issues debt, the rating agencies place a high emphasis on adequate reserves, so the strong reserve balances will help reduce interest costs—and therefore, tax impact—caused by these future debt issues.

<u>District policy 7515</u> allows the Board of Trustees to commit fund balances for a specific purpose. That policy also delegates responsibility for assigning fund balances to administration. To date, commitments and assignments of Retirement Fund balances have not been made.





Source: District records

## Bozeman Elementary District 2024-25 Expenditure History & Budget Retirement Fund

|                            |                 | _  |           |                 |    |           |    |           |                        |        |                 |     |                |     |                |
|----------------------------|-----------------|----|-----------|-----------------|----|-----------|----|-----------|------------------------|--------|-----------------|-----|----------------|-----|----------------|
|                            | Actual          |    | Actual    | Actual          |    | Actual    |    | Actual    |                        |        | Drainated       |     | Projected      |     | Drainatad      |
|                            | Actual