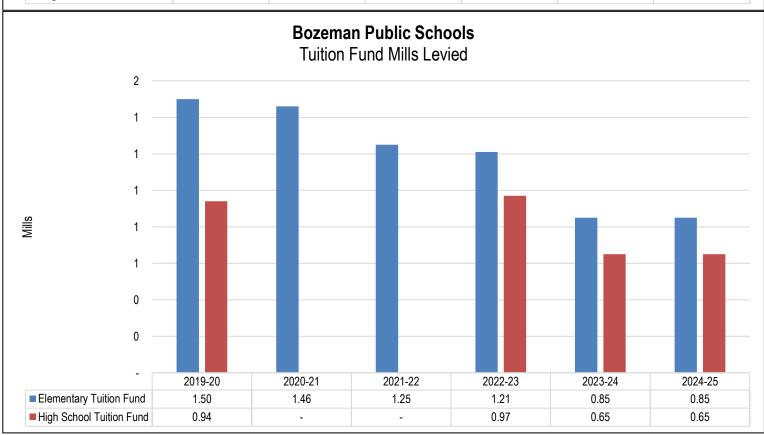

arents to send them to their District of choice. At this time, Bozeman School District is confident it will not have a large effect on overall enrollment counts. To date, the estimated number of students coming into our District is similar to the overall number going out of our District. However, it will likely lead to increases in the tuition fund in the future as that is where the District will pay for the students to attend an out of District school.

The following graphs present a five-year history of Tuition Fund dollars and mills levied for both the Elementary and High School Districts. In 2024-25, the Elementary and High School Districts will levy 0.56 mills and 0.65 mills, respectively. The 1.50 total K-12 Tuition Fund mills represents 1% of the District's tax burden this year:





Source: District records

2024-2025 Adopted Budget: Financial Section

### Fund Balances and Reserves

Because state law restricts Tuition Fund expenditures to specific purposes, Tuition Fund balances are considered restricted fund balances in accordance with GASB Statement 54. Ending fund balances continue to grow in the Tuition Fund. State law does not allow a reserve in the Tuition Fund, so all fund balances must be reappropriated—or used to reduce revenue requirements in the ensuing fiscal year.

<u>District policy 7515</u> allows the Board of Trustees to commit fund balances for a specific purpose. That policy also delegates responsibility for assigning fund balances to administration. To date, commitments and assignments of Tuition Fund balances have not been made.

## Bozeman Elem