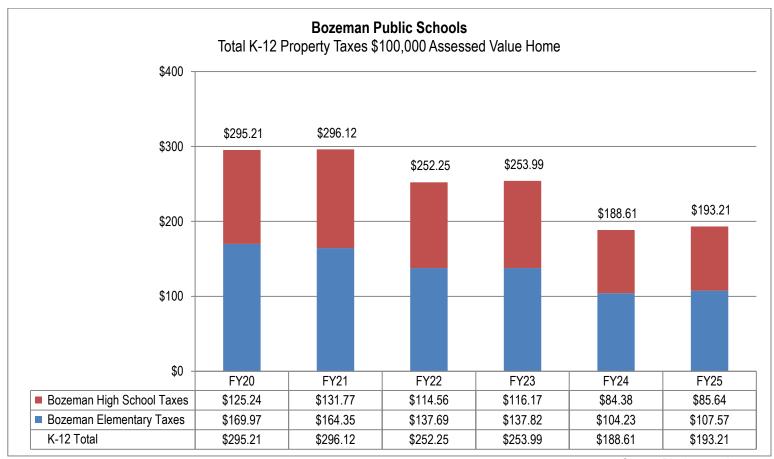

| \$1.35              |
| Property Tax Liability:                                                |                     |
| Mills                                                                  | 143.11              |
| Multiply by: Mill value                                                | \$ 1.35             |
| Property Tax Liability                                                 | \$ 193.99           |

#### Bozeman Schools Tax Impact

Although the number of levied mills does directly impact an individual's tax bill, other factors—namely relative changes in the subject property's taxable value—will also impact how much an individual pays for these levied mills. The following graph shows the historical impact of the district's taxes on a \$100,000 assessed market value home:



Source: District records

#### Impact of Tax Increment Finance Districts

As explained above, Tax Increment Finance Districts cause mills levied by school districts to increase and are becoming increasingly common in the Bozeman area. In 2024-25, the Bozeman School District will levy 143.11 mills. Had the increment been included in the taxable value used to calculate those mills, however, only 135.73 mills would have been needed to generate the same revenue. The increased mills mean higher taxes for everyone in the Bozeman School District:

<sup>\*</sup> Montana school districts present levy proposals with an estimated cost per \$100,000 of actual value. Not only is this format required by state law, but it also allows taxpayers to easily estimate their individual impact (an owner of a \