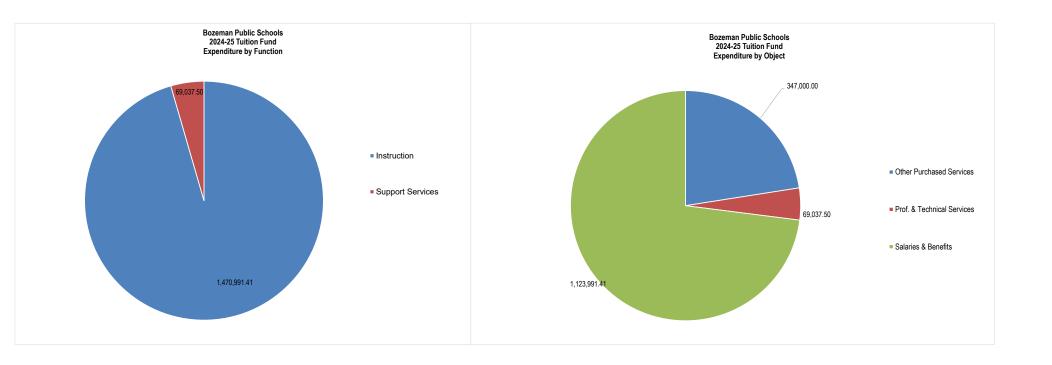

| - 0.0%                 |     | -               |    | -                |     | -              |
| Total For Location                | \$ | 152,365 | \$ | 70,934  | \$       | 95,548   | \$ | 177,409 | \$ | 63,139   | \$           | 899,038 <u>100.0%</u>  |     | 910,938         | \$ | 918,548          | \$  | 926,311        |
|                                   | Ψ  | 102,000 | Ψ  | 10,004  | Ψ        | 30,040   | Ψ  | 111,111 | Ψ  | 00,100   | Ψ_           | 100.070                | Ψ_  | 310,330         | Ψ  | 7 310,040        | Ψ   | 320,011        |
| 157                               |    |         |    |         |          |          |    |         |    |          |              |                        |     |                 |    |                  |     |                |





## Bozeman Elementary 2024-25 Revenue and Funding Sources Tuition Fund

|                                            | 2019-20    | 2020-21    | 2021-22    | 2022-23    | 2023-24    | 2024-25     |              | 2025-26     | 2026-27    | 2027-28    |
|--------------------------------------------|------------|------------|------------|------------|------------|-------------|--------------|-------------|------------|------------|
| Revenue by Source                          |            |            |            |            |            | Adopted     |              | Projected   | Projected  | Projected  |
| Old Market                                 | Actual     | Actual     | Actual     | Actual     | Actual     | Budget      |              | Budget      | Budget     | Budget     |