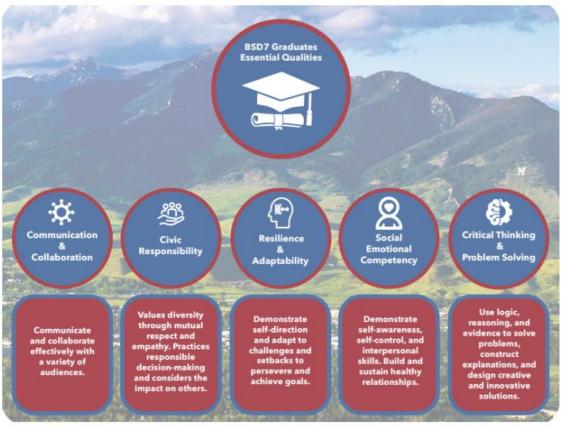

l have requisite literacy skills as measured by Acadience.

#### Goal Area 4 - Student and Staff Well-being

- **Staff Well-Being Goal:** By 2025 the District will establish a system that will measure and respond to the culture and climate of district employees which includes staff morale, job satisfaction, and well-being.
- **Student Well-Being Goal:** By 2025 the District will establish a system that measures and responds to the barriers that limit student engagement.

While the District revised the LRSP during the 2023-24 school year, it is important to note that many of these goals are extensions of what have previously been listed in the LRSP. The measurable goals within the LRSP are what the District uses to gage student performance. The data behind the goals is as follows:











#### **BSD7 Cohort Graduation Rates**



District 2023-24 LRSP Annual Report

#### **GLOSSARY OF TERMS**

**ACT (American College Test) -** national standardized test that serves as a measurement of aptitude and critical thinking.

**Acadience** – Research based development for innovative assessment solutions, practical education tools, and comprehensive professional development.

**American Indian Achievement Gap Payment -** A state payment made to a school district's General Fund for each American Indian student enrolled in the district. The amount of the payment is determined each legislative session.

ANB (Average Number Belonging) - Each October and February, school districts report the number of students enrolled in their schools to the OPI. From these counts, ANB is calculated. AN