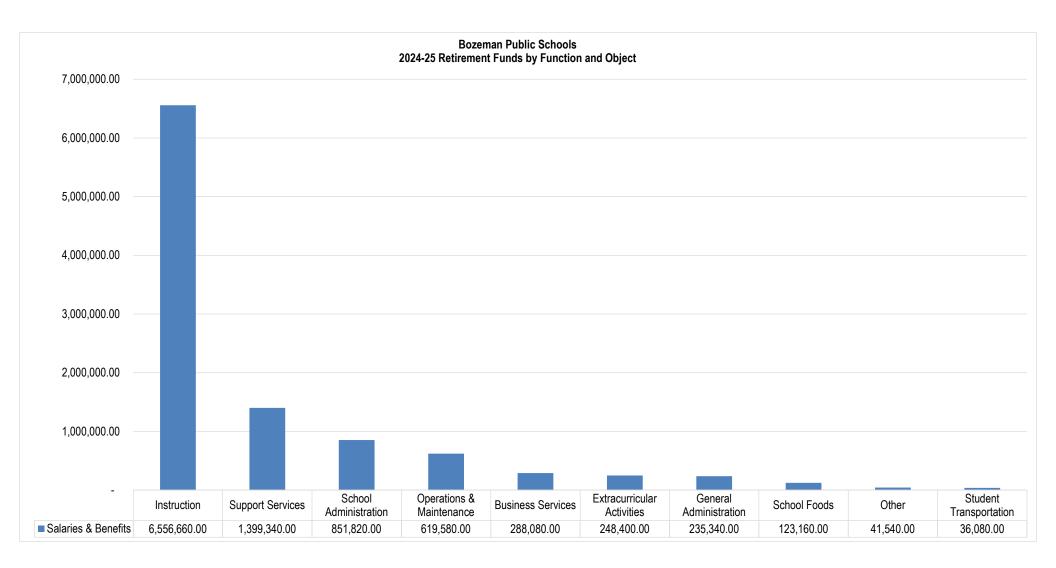

|
| Other                      |                 |    | -         |    | -         |    | -         | Ļ  |           |           |                             | .0% |              | -         | _                |               |                  |               |
| Total For Location         | \$<br>2,472,787 | \$ | 2,818,130 | \$ | 2,936,129 | \$ | 3,300,000 | \$ | 3,582,705 | \$        | <u>4,200,000</u> <u>100</u> | .0% | \$ 4         | 1,283,967 | \$               | 4,369,665     | \$               | 4,457,048     |
| 169                        |                 |    |           |    |           |    |           |    |           |           |                             |     |              |           |                  |               |                  |               |





# Bozeman Elementary 2024-25 Revenue and Funding Sources Retirement Fund

|                                | 2019-20      | 2020-21      | 2021-22      | 2022-23      | 2023-24                               | 2024-25              |               | 2025-26      | 2026-27      | 2027-28      |
|--------------------------------|--------------|--------------|--------------|--------------|---------------------------------------|----------------------|---------------|--------------|--------------|--------------|
| Revenue by Source              |              |              |              |              |                                       | Adopted              |               | Projected    | Projected    | Projected    |
|                                | Actual       | Actual       | Ac