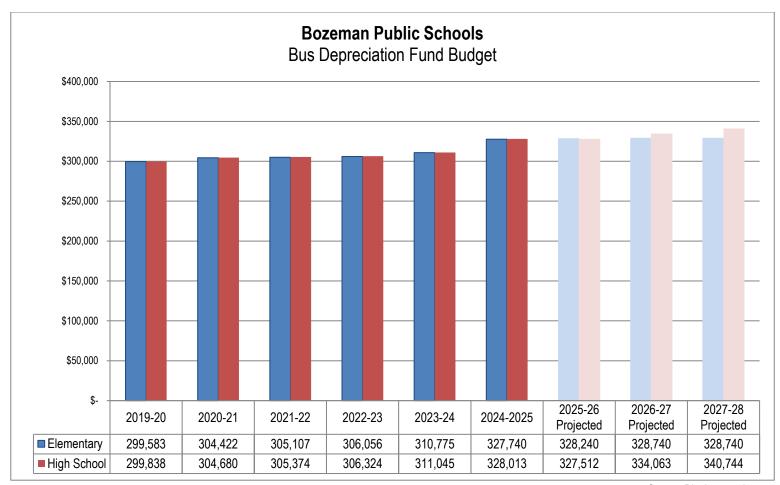

l District contracts home-to-school transportation with a private bus contractor. That contract includes the buses themselves, so the District does not currently own any yellow route buses. The District currently owns two Type E buses; however, the Bus Depreciation Fund balance is adequate to replace those vehicles, if necessary, without additional funds. As a result, no levy will be assessed in the District's Bus Depreciation Funds for 2024-25.

## **Budget and Taxation History**

The spending authority in the Bus Depreciation Fund is the total of the previous year's ending fund balance plus anticipated revenue. Expenditures in this fund are rare, happening only when buses are replaced. As a result, ending fund balance—and therefore, spending authority—tend to increase slowly over time.



Source: District records

No dollars or mills were levied in the past five years in support of the Bus Depreciation Fund, so no graphs are included here.

## Fund Balances and Reserves

Because state law restricts Bus Depreciation Fund expenditures to specific bus-related purposes, Bus Depreciation Fund balances are considered restricted fund balances in accordance with GASB Statement 54. Ending fund balances continue to grow in the Bus Depreciation Fund. State law does not allow a reserve in the Bus Depreciation Fund, so all fund balances must be reappropriated—or used increase budget authority in the ensuing fiscal year.

<u>District policy 7515</u> allows the Board of Trustees to commit fund balances for a specific purpose. That policy also delegates responsibility for assigning fund