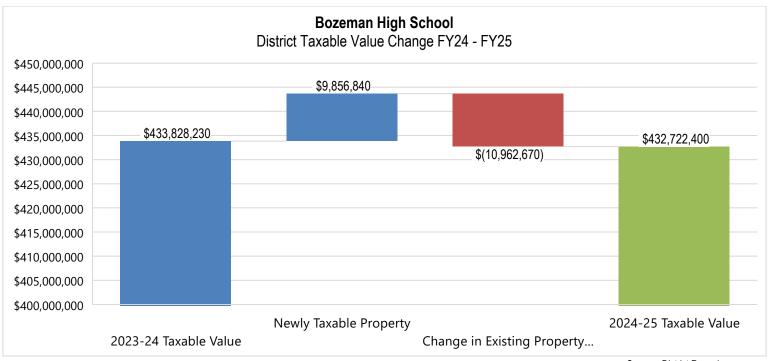

levy calculations as explained in the following 'Tax Rates of Assessed Values' section.

Although taxable values decreased for 2024-25, Bozeman can still attribute a booming real estate market, abundant new growth in the area, and the legislature's decision to leave tax rates unchanged, to a healthy market. The data above indicates that values—both commercial and residential—remain strong and are even increasing.

As a result, administration believes the value decrease is actually a correction of last year's reappraisal—in other words, the reappraisal values realized were actually higher and more aggressive than property values at the reappraisal date would actually support. The following graph of the Bozeman High School District taxable value highlights the factors affecting the change:



Source: District Records

From a District taxation perspective, there are two primary implications of last year's overvaluation:

- Revenue collections from taxes levied during 2023-24 will remain at historic lows. Taxpayers who protest their values must pay their bills as levied; however, the proceeds of the protested taxes remain in an escrow account at the County until the protest is settled. If the protest is successful, the taxpayer is refunded the amount that was over levied; if the protest is unsuccessful, the levying jurisdiction receives the full amount they levied. The amount of successful protests this year was extraordinarily high, so the District's tax receipts were reduced significantly over prior years. Those amounts will likely never be recovered. Further detail on this t