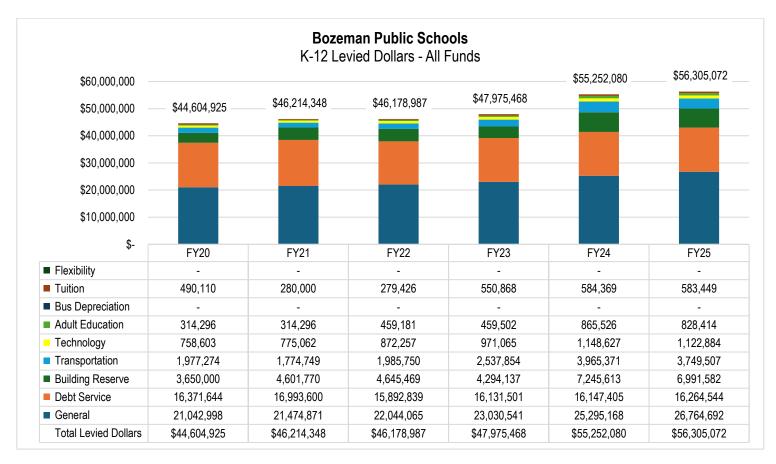

|
| Total (K-12)               | 7,386                                | 7,315                                     | (71)               |

Source: District records

#### **Bozeman Public Schools**

Actual and Projected Enrollment October 2023



Source: District records

# **Taxation**

Montana does not have a general sales tax, and income tax revenue goes directly to the State Department of Revenue. As a result, local property taxes are a primary funding source for school budgets. As Bozeman's budgets grow, local property tax levies continue to increase as well. The FY 2024-25 budget is funded by \$56,305,072 in property taxes, an increase of 1,052,993 (1.91%) from FY2024. The following graphs detail those amounts by District and then by fund:



Source: District records



Source: District records

The largest tax changes occurred in the General and Debt Service funds. Together, these funds account for 100% of the 2024-25 tax increase. 2024-25 was a non-reappraisal year for the property values in the District boundaries, yet there was an overall decrease in property valuation by 0.62% and 0.25% in the Elementary & High School Districts respectively. While new construction continues within the District boundaries, the high appraisals from 2024 caused more property owners to protest their assessed value increase, and secure lower taxable values—and taxes—than they were originally assessed. Therefore, even with new construction, the amount of protested taxes decreased the overall taxable value within the District boundaries – a very rare phenomenon for Gallat