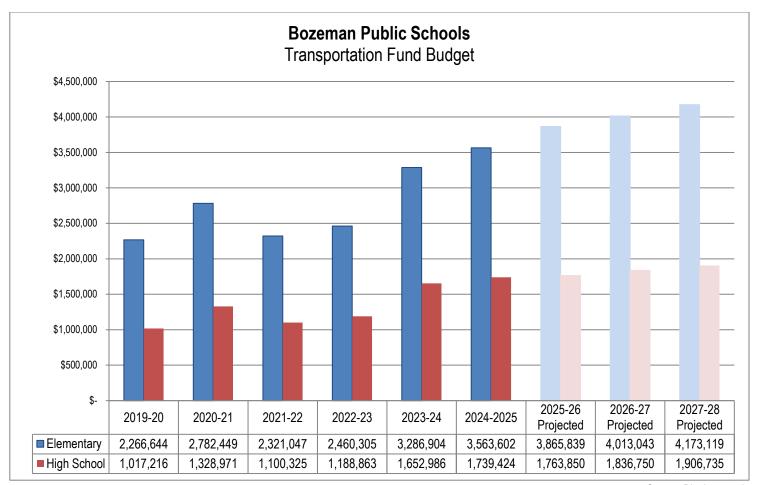

36.66                 |
| 2027-28 | \$ 256.55                 | \$ 350.13                 |

Source: District records

The 2024-25 Transportation Fund budget includes \$4,293,121 for the First Student contract. In addition to the costs of the First Student contract, Bozeman's Transportation Fund costs also include bus fuel, salary and benefit costs of the District's Transportation Supervisor, and an allocation of other administrative costs. Bus route detail is included in the following pages.

## **Budget and Taxation History**

Even with the increased budget and contract, the Transportation Fund levies have not increased this year as the District proactively added to previous budgets to ensure the fund balance reappropriated would reduce the overall tax impact with the increasing costs:



Source: District records

The following graphs present a five-year history of Transportation Fund dollars and mills levied for both the Elementary and High School Districts. In 2024-25, the Elementary and High School Districts will levy 7.80 mills and 2.27 mills, respectively. The 10.07 total K-12 Transportation Fund mills represents 7% of the District's tax burden this year:





Source: District records

2024-2025 Adopted Budget: Financial Section

## Fund Balances and Reserves

Because state law restricts Transportation Fund expenditures to home-to-school costs, Transportation Fund balances are considered restricted fund balances in accordance with GASB Statement 54. State law (20-10-144, MCA) limits districts to a maximum reserve of 20% in the Transportation Fund. Fund balances above