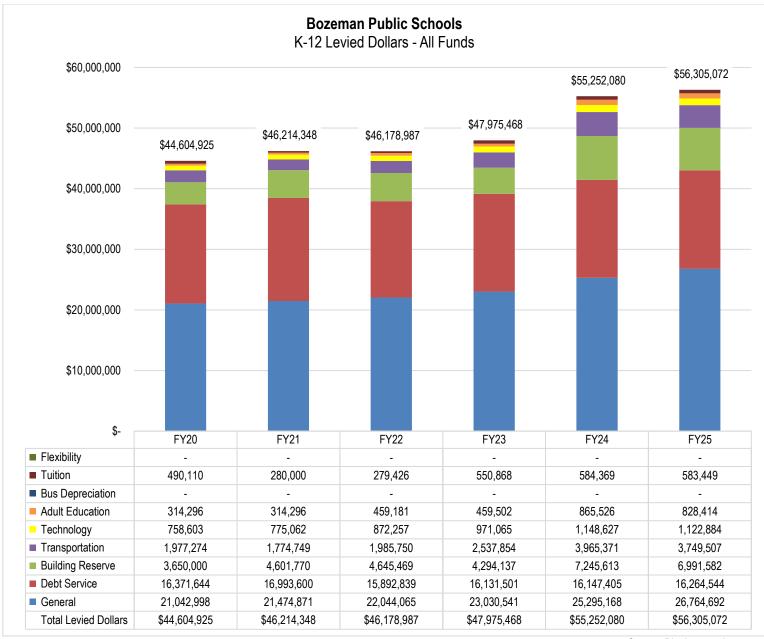

| 1.91    | (0.09) |
| Technology       | 2.00    | 1.96              | (0.04) | 1.00                     | 0.99    | (0.01) | 3.00                    | 2.95    | (0.05) |
| Flexibility      | -       | -                 | -      | -                        | -       | -      | -                       | -       | -      |
| Debt Service     | 13.20   | 13.49             | 0.29   | 25.04                    | 25.18   | 0.14   | 38.24                   | 38.67   | 0.43   |
| Building Reserve | 10.92   | 10.91             | (0.01) | 7.72                     | 7.21    | (0.51) | 18.64                   | 18.12   | (0.52) |
| Total            | 77.21   | 79.68             | (2.47) | 62.51                    | 63.43   | 0.93   | 139.72                  | 143.11  | 3.40   |

K-12 LEVIES BY FUND



#### LEVIES BY AUTHORIZING ENTITY





The District tracks how Bozeman's school mills compare to those of other comparable and neighboring districts in the state, The eight largest school districts in the state—of which Bozeman is one—are classified as a 'AA" Districts for extracurricular athletic purposes. Although these districts differ in many ways, they are often compared on various fronts. Districts are still developing 2024-25 information, but graphs depicting 2023-24 levies for Montana's AA Districts and comparing Bozeman's historical mill levies to the statewide AA average are shown below:





Source: Montana Office of Public Instruction

As you can see, Bozeman's 139.72 mills levied in 2023-24 are the lowest amount levied of our peer districts and about 30% below the 199.61 ave