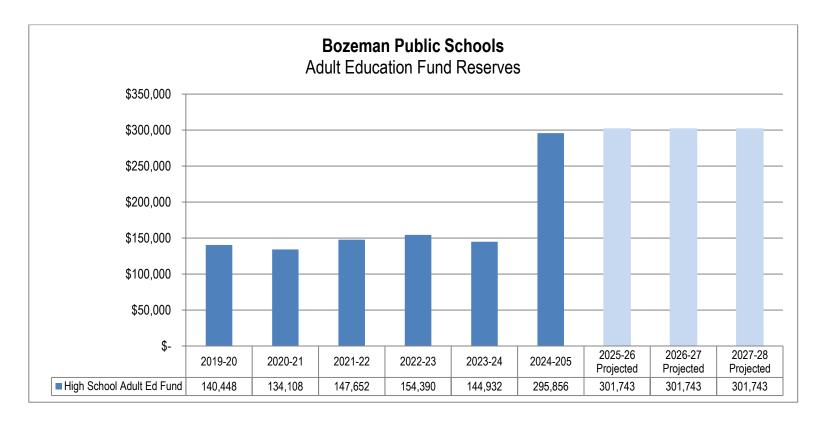

he taxes levied.

Ending fund balances continue to grow in the Adult Ed Fund. The District places a high priority on maximizing reserves, for three primary reasons:

- Reserves are important to ensure adequate cash flow
- Reserves can be used as a funding source for emergency budget amendments
- When the District issues debt, the rating agencies place a high emphasis on adequate reserves, so the strong
  reserve balances will help reduce interest costs—and therefore, tax impact—caused by these future debt
  issues.

<u>District policy 7515</u> allows the Board of Trustees to commit fund balances for a specific purpose. That policy also delegates responsibility for assigning fund balances to administration. To date, commitments and assignments of Adult Ed Fund balances have not been made.





Source: District records

## Bozeman High School District 2024-25 Expenditure History & Budget Adult Education Fund

|                            | Actual    | Actual                                | Actual       | Actual     | Actual     |          |                        | Projected                | Projected        | Projected        |
|----------------------------|-----------|---------------------------------------|--------------|------------|------------|----------|------------------------|--------------------------|------------------|------------------|
|                            | 2019-20   | 2020-21                               | 2021-22      | 2022-23    | 2023-24    |          | Adopted Budget 2024-25 | 2025-26                  | 2026-27          | 2027-28          |
| Oc