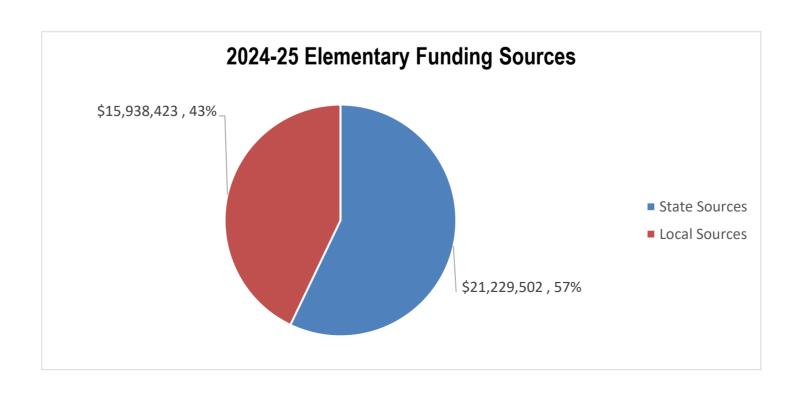

| 2022-23        | 2023-24        | Adopted        | Projected      | Projected      | Projected      |
|                 | Actual         | Actual         | Actual         | Actual         | Actual         | Budget         | Budget         | Budget         | Budget         |
| Taxable Value   | \$ 156,191,478 | \$ 186,201,043 | \$ 191,687,364 | \$ 231,009,258 | \$ 357,169,589 | \$ 354,949,106 | \$ 379,795,543 | \$ 406,381,231 | \$ 434,827,918 |
| Levied Mills    | 72.24          | 70.66          | 61.59          | 60.98          | 60.98          | 44.67          | 43.00          | 41.39          | 39.84          |
|                 |                |                |                |                |                |                |                |                |                |



# Bozeman High School 2024-25 Revenue and Funding Sources **General Fund**

| i                                                           |               |                      |                |                               | High School Distric | et e           |                    |               |                             |                |
|-------------------------------------------------------------|---------------|----------------------|----------------|-------------------------------|---------------------|----------------|--------------------|---------------|-----------------------------|----------------|
|                                                             | 2019-20       | 2020-21              | 2021-22        | 2022-23                       | 2023-24