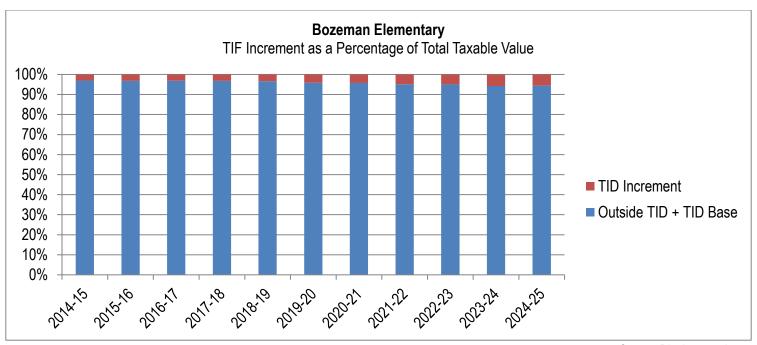

ble to the TIF's increment value. The increment value is the difference between the current value of the taxable property and the base value—essentially, the growth in taxable property since the district was established.

Cities and counties can create TIFs, but school districts cannot. TIFs are a useful tool for re-investing in the area located in the TIFD, but they do result in tax increases for school district taxpayers both inside and outside the TIFD boundaries.

Since 2007, TIFs have become increasingly prevalent in Bozeman: six different active TIFs now exist within our school district boundaries, all of which lie within the Bozeman City limits. The following graph shows the TIF increment is a growing percentage of the total taxable value in Bozeman Elementary District boundaries:



Source: District records

In 2024-25, the increment represents 5.62% of the total Bozeman Elementary District taxable value—down from 5.77% in 2023-24. Though not displayed here, Bozeman High School District shows similar trends with its increment and taxable value. This shows that along with TIF revenue increasing, taxable values across the board increased in 2023-24 so significantly, it had a smaller percentage of total taxable value within the TIF.

The growing increment has a direct impact on the amount individuals pay to support schools. The increment is excluded from the taxable value used to calculate school district mills. Because the tax base is kept artificially low, mills needed to support the school district revenue requirements must increase—causing a greater tax burden on a