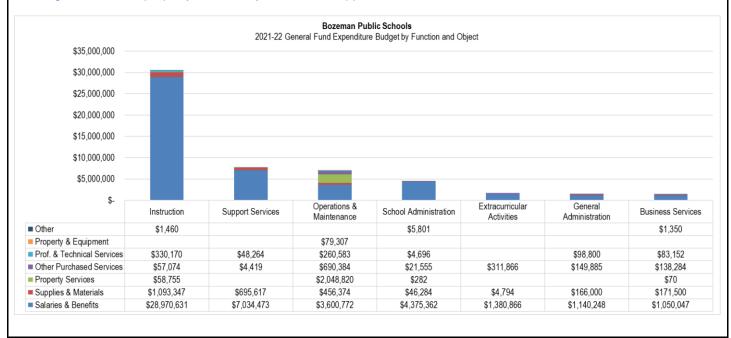

is combined with a list of other components to determine a district's maximum General Fund budget. Voter approval is required to reach the cap, and Bozeman is extremely fortunate to have a community that consistently supports our levies and allows us to do so.

Districts can spend their General Fund budgets as they wish—there are no statutory requirements on what schools do with that money. The graph below shows the breakdown of the 2021-22 K-12 General Fund budget. The Bozeman School District focuses about 90% of our General Fund budget on personnel (i.e., FTE, shown in blue on the graph), a ratio that is comparable to our peer school districts across the state. The remainder of the General Fund budget is spent on things like utilities, property and liability insurance, supplies, etc.:



# Mega Issue #2 High School MTSS/PLC Consensus

## What is the problem or opportunity?

Bozeman Public Schools use a Long Range Strategic Plan (LRSP) and associated District Five Year Plan to focus the collective efforts of school sites and staff. The District Five Year Plan is inclusive of the following goals:

- *Early Literacy Goal:* By 2025, 85% of all children entering Kindergarten will have requisite literacy skills as measured by Acadience.
- Grade Level Reading Goal: By 2025, 90% of all BSD7 3rd Grade Students will demonstrate grade-level
  reading skills by achieving a proficient score on the Acadience reading assessment at the end of the school
  year.
- **PLC Goal:** By spring of 2025 <u>all BSD7</u> schools PK-12 will have fully implemented PLC's in place that will support th