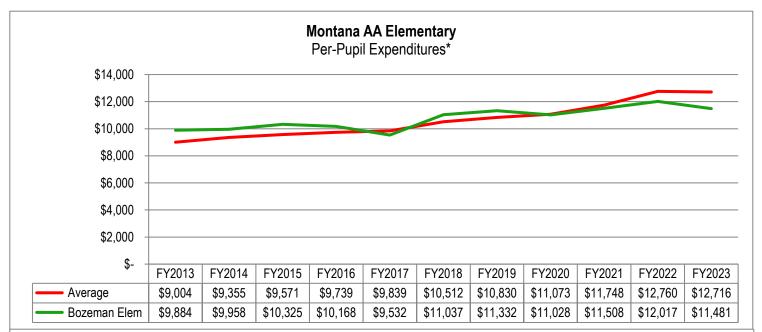

's information is available and presented here. It is important to note that these per-pupil expenditures include more than just the budgeted funds presented in this document. Despite this difference, the District includes this information here as this section is the most appropriate place for it.

The eight largest school districts in the state—of which Bozeman is one—are classified as 'AA" Districts for extracurricular athletic purposes. Although these districts differ in many ways, they are often compared on various fronts. Graphs depicting 2022-23 elementary and high school expenditures for Montana's AA Districts and comparing Bozeman's historical expenditures

to the statewide AA average are shown below. At the time of this document, these are the most recent expenditures to report.









Source: Montana Office of Public Instruction

Bozeman's expenditures tended to exceed the average for both the elementary and high school up until the pandemic. Since 2020, the Bozeman Elementary has fallen below the overall average of other AA Districts. This is likely due to a decrease in enrollment and with that decrease, Bozeman Elementary District has only been able to ask voters for additional General Fund operational levies twice in the last 5 years, where prior to 2020 General Fund Elementary ballot requests were done so annually. While the Bozeman Elementary has decreased, the Bozeman High expenditures continued to exceed the average of other AA District's and that variance is generally due to:

Bozeman's growth over the last 5 years has necessitated additional facility co