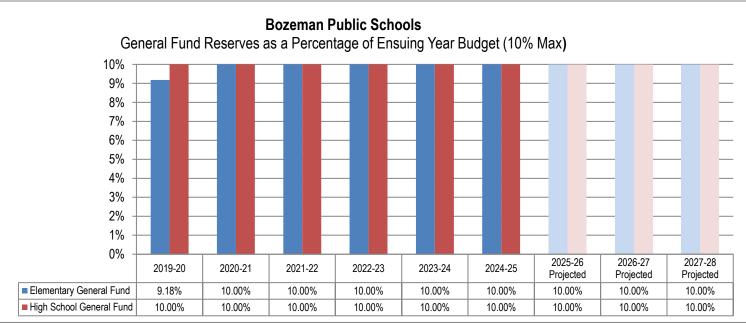

states that the District will strive to maintain a minimum 5% unassigned fund balance. However, the District places a high priority on maximizing reserves, for three primary reasons:

- Reserves are important to ensure adequate cash flow
- Reserves can be used as a funding source for emergency budget amendments
- When the District issues debt, the rating agencies place a high emphasis on adequate reserves, so the strong reserve balances will help reduce interest costs—and therefore, tax impact—caused by these future debt issues.

<u>District policy 7515</u> also delegates responsibility for assigning fund balances to the administration. To date, assignments of General Fund balances have not been made, and the District does not anticipate any such assignments in the foreseeable future.





Source: District records

## Bozeman Elementary District 2024-25 Expenditure History & Budget General Fund

### Location:

|                            | Actual          | Actual        | Actual        | Actual        | Actual        |            |                                       | Projected        | Projected        | Projected            |
|----------------------------|-----------------|---------------|---------------|---------------|---------------|------------|---------------------------------------|------------------|------------------|----------------------|
|                            | 2019-20         | 2020-21       | 2021-22       | 2022-23       | 2023-24       | Adopted Bu | lget 2024-25                          | 2025-26          | 2026-27          | 2027-28