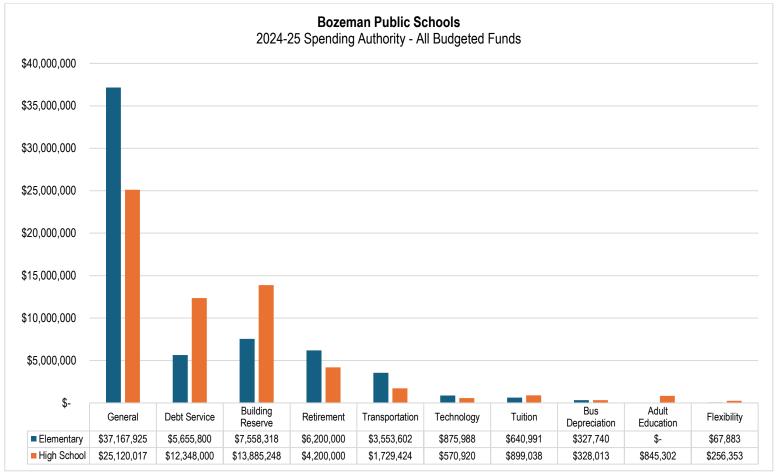

\$<br>122,230,562 | \$<br>4,988,676 | <u>4.3%</u> |

Source: District records

# **Expenditure Summary**

Expenditures in Montana are categorized in several ways, most notably by "function" and "object". *Function* refers to the purpose for which an activity or program exists or is used, while *object* refers to the specific good or service obtained.

Of the \$122,230,562 in total budgeted expenditures, the District plans to spend \$50,858,927 (41.6%) on Instruction and \$73,794,414 (60.3%) on Salaries and Benefits – the largest single function and object amounts, respectively.

The following graph summarizes total budgeted expenditures by function and object:



The adopted budgets (i.e., legal spending limit) for each of the Elementary and High School Districts' funds are shown below:



Source: District Records

One of the most important scrutinized measures of our General Funds is their 'structural balance': a comparison of planned General Fund costs and the spending authority available to fund them. This year, the Elementary and High School General Funds both have structural imbalances which total to \$3,756,196 (6.03%) systemwide:

|                                               | - [ | Elementary  | H  | ligh School |    | K-12 Total             |
|-----------------------------------------------|-----|-------------|----|-------------|----|------------------------|
| Projected General Fund Budget Limit w/ a Vote | \$  | 37,167,925  | \$ | 25,120,017  | \$ | 62,287,942             |
| Budgeted General Fund Expenditures            | \$  | 40,655,996  | \$ | 25,388,142