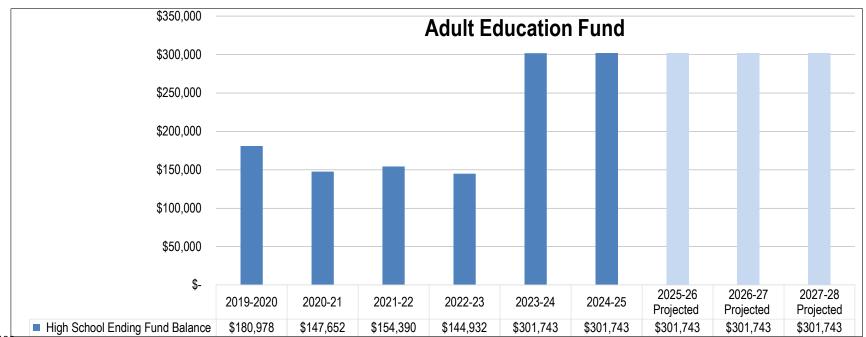

\$ 193,432 | \$ 180,978 | \$ 147,652 | \$ 154,390 | \$ 144,932      | \$ 301,743 | \$ 301,743 | \$ 301,743 | \$ 301,743 |
|                                            |            |            |            |            |                 |            |            |            |            |
| Budget Amount                              | \$ 401,280 | \$ 383,166 | \$ 470,181 | \$ 470,502 | \$ 876,526      | \$ 845,302 | \$ 866,367 | \$ 884,205 | \$ 902,620 |
| Reserves as a Percent of Budget            | 35.00%     | 35.00%     | 31.40%     | 32.81%     | 16.53%          | 35.00%     | 34.83%     | 34.13%     | 33.43%     |
| Legal Reserves Limit                       | 35%        | 35%        | 35%        | 35%        | 35%             | 35%        | 35%        | 35%        | 35%        |





2024-25 Adopted Budget

# Financial Section: Technology Acquisition and Depreciation Funds

## **Technology Acquisition and Depreciation Fund**

#### Overview

The Technology Acquisition and Depreciation Fund ("Technology Fund") is authorized by 20-9-533, MCA. Districts can use the Technology Fund to finance:

- The acquisition and maintenance of computer equipment
- Technical training for school personnel
- Cloud computing service, for levies approved after July 1, 2013.

The Technology Fund budgets total \$1,446,908 or 1% of the District's 2024-25 budgeted funds.

## Financing

There are two primary funding sources specific to the Technology Fund: State Technology Aid payments and voter-approved tax levies. The state legislature appropriates an amount every biennium, and the Montana