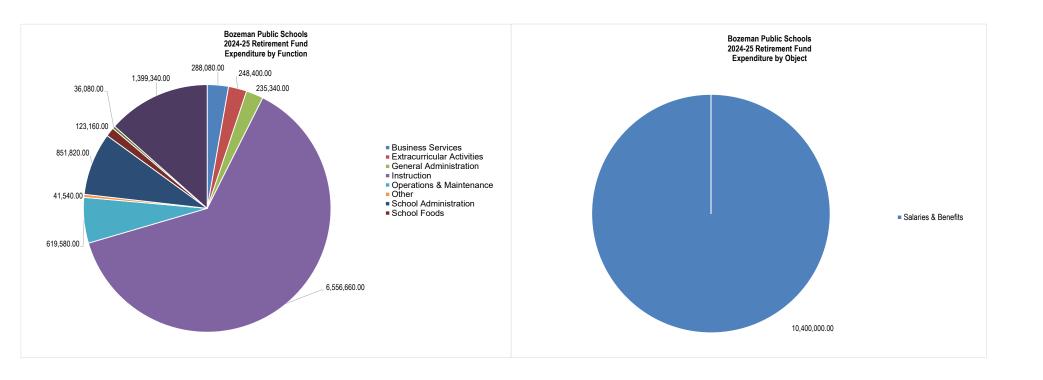

|
| Other                      |                 |    | -         |    | -         |    | -         | Ļ  |           |           |                             | .0% |              | -         | _                |               |                  |               |
| Total For Location         | \$<br>2,472,787 | \$ | 2,818,130 | \$ | 2,936,129 | \$ | 3,300,000 | \$ | 3,582,705 | \$        | <u>4,200,000</u> <u>100</u> | .0% | \$ 4         | 1,283,967 | \$               | 4,369,665     | \$               | 4,457,048     |
| 169                        |                 |    |           |    |           |    |           |    |           |           |                             |     |              |           |                  |               |                  |               |





# Bozeman Elementary 2024-25 Revenue and Funding Sources Retirement Fund

|                                | 2019-20      | 2020-21      | 2021-22      | 2022-23      | 2023-24                               | 2024-25              |               | 2025-26      | 2026-27      | 2027-28      |
|--------------------------------|--------------|--------------|--------------|--------------|---------------------------------------|----------------------|---------------|--------------|--------------|--------------|
| Revenue by Source              |              |              |              |              |                                       | Adopted              |               | Projected    | Projected    | Projected    |
|                                | Actual       | Actual       |