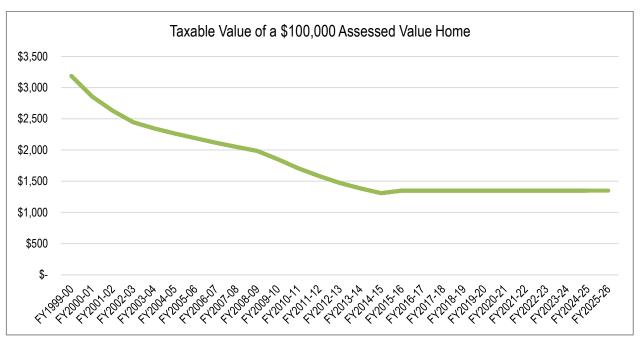

reater tax burden on all taxpayers in the District. The Tax Rates section below details this impact.

<u>Tax Rates of Assessed Values.</u> The tax rate is a factor set by the legislature and it warrants specific mention here. First, some background: property taxes are *ad valorem* taxes, meaning the taxes are based on property value. In general, properties with higher values generate more tax revenue than properties with lower values. It follows that in an environment with rising property values, a constant tax levy will generate an increasing amount of money.

The following graph shows the historical taxable value of a home assessed at \$100,000 since 2000. Note that the downward trend used to offset increasing property values ended in 2014, and tax rates have remained level ever since:



Source: Montana State Law 15-6-134, MCA

#### There are two primary implications:

- Taxes determined by a set number of mills will generate more or less money for the taxing jurisdictions depending on whether taxable value increased or decreased. An example of these taxes include the 95-mill state equalization levy that is levied on every property owner in the state, described above. In the Bozeman High School District, those 95 mills generated \$41,213,681 in 2023-24. Due to a slightly lower taxable value, those same 95 mills will generate \$41,108,628 in 2024-25, a decrease of \$105,054.
- 2024-25 is the first time in 10 years that taxable value decreased in the Bozeman School District taxing
  jurisdictions. Because of that, more mills will be required to finance taxes determined by