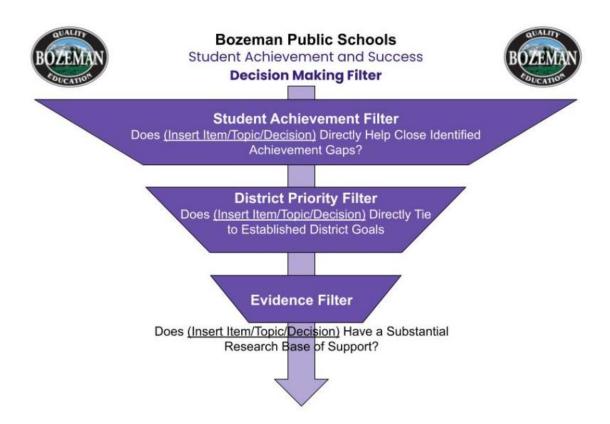

eductions created a list of action items that would roll out to different grade bands over the 2023-24 & 2024-25 school years. The most prevalent change was to reduce 10 FTE in the 6-8 grade bands for the 2023-24 school year, and 10 FTE in the 9-12 grade bands for the 2024-25 school year. In order to run a master schedule with fewer FTE, it was determined that both the Middle School and High School would need to move to a block schedule.

While the Middle School block schedule took effect in 2023-24, the High School block schedule was delayed a year due to the complexity of the 9-12 grade band schedules. The intent of these decisions was to not only reduce FTE for budget savings, but to also increase student achievement based on the Student Learning Decision Making Filter in Policy 3610:



While the middle school was able to reduce their overall FTE by 7, the high school was unable to reduce FTE and stay in compliance with accreditation standards set by the Montana Office of Public Instruction. The enrollment growth at the high school continues to trend upwards and has reached all-time highs over the last several years. Therefore, with the block schedule change, and the increase in enrollment, the high school was unable to reduce the FTE by the budget reduction recommendations. Rather, the high schools were able to change the master schedule, educate more students than ever before, and increase the FTE for the 2024-25 school year by 2.8 FTE. While this was not the original budget reduction recommendation, it was necessary to implement such an increase to stay within accred