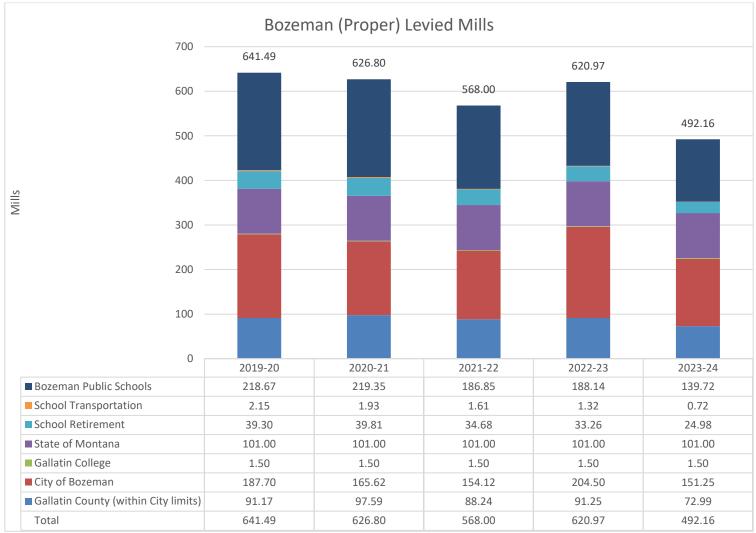

many iterations that are possible, this document cannot reasonably detail every individual tax situation. Instead, it will breakdown the distribution of property taxes for taxpayers within the Bozeman city limits since the bulk our taxable value (69% and 57% of the Elementary and High School, respectively) is concentrated there.

The following graphs detail the historical tax levies for the State, County, School Districts, and City for taxpayers residing inside the Bozeman city limits. Historical amounts must be used at this time, as the mills based on the new taxable value will not be available until tax bills are distributed in October 2024. The intent of these graphs are to give an understanding of overall differentiation between taxing jurisdictions and how many mills each requires.



Source: Gallatin County Treasurer

In total, City taxpayers saw their levied mills decrease from 620.97 in 2022-23 to 492.16 in 2023-24. This 128.81 mill decrease represented a 26% decrease in overall mills. While the 95 mills (included in the 101) and the Gallatin College 1.5 mills remained the same, all other mills decreased as the taxable value increased. Ultimately, higher dollar amounts were collected, as the taxable value increased.

A pie chart below shows the 2023-24 levy breakdown by taxing jurisdiction:



Source: Gallatin County Treasurer

As you can see, Bozeman Public Schools (which includes both the Elementary and High School Districts) accounted for 28% of the total property taxes paid by City taxpayers—second only to the City of Bozeman.

In addition, the State of Montana