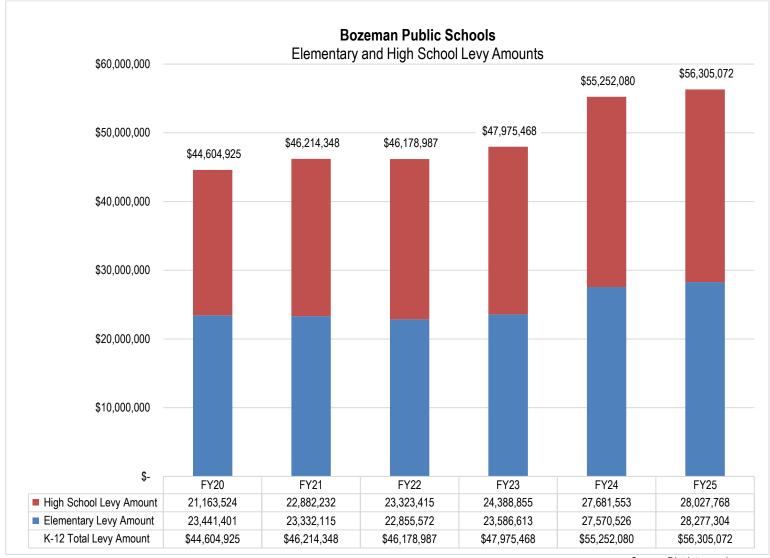

## Tax Rates – Bozeman Public Schools

Dividing the District's revenue requirements by its taxable value yields its tax rate. Due to FY25 being a non-reappraisal year, the taxable value remained fairly consistent from FY24. Therefore, the District's total levied K-12 mills in 2024-25 will be 143.11, as opposed to 139.72 in 2023-24—a 3.39 total mill increase. In addition, the revenue increased by \$1,052,993. The following graphs show these levied dollars and mills by District, K-12 levy amounts by fund, and finally levied dollars by authorizing entity (voters, the Montana legislature, and the Board of Trustees). The Financial Section of this budget document analyzes levies for each fund in more detail. Small rounding differences are noted in these graphs.

#### DOLLARS LEVIED BY DISTRICT



Source: District records

|                  | Elementary Levy Amounts |              |    |          | High School Levy Amounts |              |    | K-12 Total Levy Amounts |              |              |    |           |
|------------------|-------------------------|--------------|----|----------|--------------------------|--------------|----|-------------------------|--------------|--------------|----|-----------|
| Fund             | 2023-24                 | 2024-25      |    | Change   | 2023-24                  | 2024-25      |    | Change                  | 2023-24      | 2024-25      |    | Change    |
| General          | \$15,205,853            | \$15,853,942 | \$ | 648,089  | \$10,089,315             | \$10,910,750 | \$ | 821,435                 | \$25,295,168 | \$26,764,692