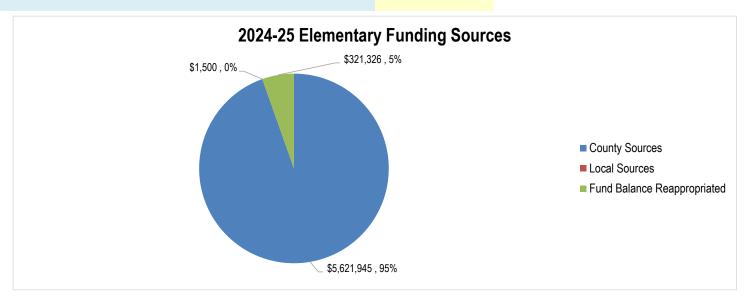

---|----------------|----------------|----------------|----------------|----------------|----------------|
| Tax Information | 2019-20        | 2020-21        | 2021-22        | 2022-23        | 2023-24        | Adopted        | Projected      | Projected      | Projected      |
|                 | Actual         | Actual         | Actual         | Actual         | Actual         | Budget         | Budget         | Budget         | Budget         |
| Taxable Value   | \$ 156,191,478 | \$ 186,201,043 | \$ 191,687,364 | \$ 231,009,258 | \$ 357,169,589 | \$ 351,458,223 | \$ 376,060,299 | \$ 402,384,520 | \$ 430,551,436 |
| Levied Mills    | 0.00           | 0.00           | 0.00           | 0.00           | 0.00           | 0.00           | 0.00           | 0.00           | 0.00           |



## Bozeman High School 2024-25 Revenue and Funding Sources Retirement Fund

|                                |          |          |             |           |           |          |           | High | School District |    |           |                |    |           |    |           |    |           |
|--------------------------------|----------|----------|-------------|-----------|-----------|----------|-----------|------|-----------------|----|-----------|----------------|----|-----------|----|-----------|----|-----------|
|                                | 2019     | 9-20     | 2020-21     |           | 2021-22   | 202      | 2-23      |      | 2023-24         |    | 2024-25   |                |    | 2025-26   |    | 2026-27   |    | 2027-28   |
| Revenue by Source              |