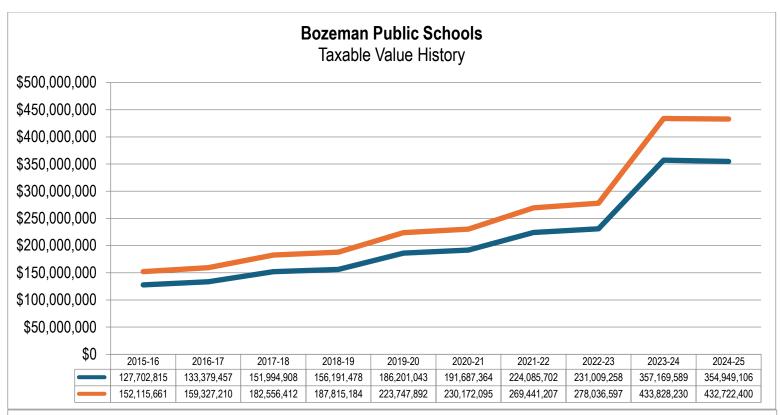

l District benefits from a strong tax base to support the School District's revenue requirements. The Districts saw taxable values dip for the first time in over 15 years in 2016-17—the result from the Montana Department of Revenue's periodic revaluation and the 2008 recession. Taxable values are now reassessed every two years. The more recent assessment period occurred in 2023-24 and increased taxable value by 54.61% and 56.03% in the Elementary and High School Districts, respectively. 2024-25 was a non-assessment year, and the taxable value decreased for the first time since 2016-17. However, this decrease was different than previous years, as it was not during a re-appraisal period. Therefore, the amount of taxes protested exceeded the newly taxable properties being built in the area.





Source: Montana Department of Revenue, District records

Although the large taxable value increase in 2023-24 decreased the overall mills levied last year, the protested taxes resulted in taxable value decreasing for 2024-25, and therefore the number of mills required to levy increased slightly for the 2024-25 fiscal year. While the number of mills are increasing, the majority of levies

are based on flat dollar amounts and with the decrease in taxable value, it is necessary to levy additional mills to generate the levy amounts. Therefore, the District will see a 1.91% increase in overall dollars levied, with an increase in mills of 3.39%. This results in a total overall increase of \$1,052,993 and a total overall increase of 3.39 mills in the Elementary and High School Districts combi