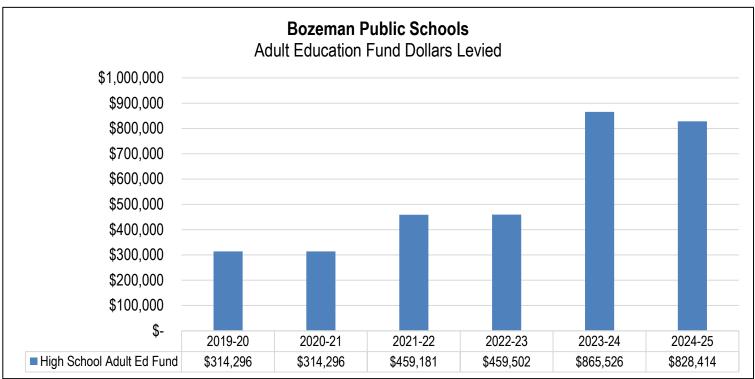

ur staff members employed to run the HiSet and English as a Second Language programs. The department previously had course offerings for community members in many areas. Through the pandemic, that approach changed, and are no longer offered, as the demand is no longer prevalent. Therefore, the Adult Education program has grown in different ways with THRIVE, Bozeman Early Literacy, and now the Grow Your Own Teacher program. The budget for the Adult Education fund is permissively levied.

The graph below shows the growing budgets for this fund:



Source: District records

The following graphs present a five-year history of Adult Education Fund dollars and mills levied. In 2024-25, the High School Districts will levy 1.91 mills, which represents < 1% of the District's tax burden this year:





Source: District records

#### Fund Balances and Reserves

Because state law restricts Adult Ed Fund expenditures to adult education costs, Adult Ed Fund balances are considered restricted fund balances in accordance with GASB Statement 54. Ending fund balances continue to grow in the Adult Ed Fund. State law (20-7-713, MCA) limits districts to a maximum reserve of 35% in the Adult Ed Fund. Fund balances above that amount must be reappropriated—or used to reduce revenue requirements in the ensuing fiscal year. The District was able to reserve the full 35% for the 2024-25 fiscal year, and able to decrease the taxes levied.

Ending fund balances continue to grow in the Adult Ed Fund. The District places a high priority on maximizing reserves, for three primary reasons:

- Reserves are im