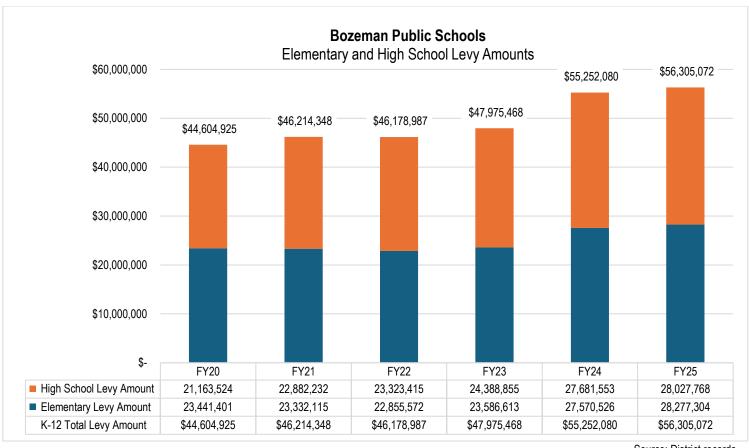

| 17                 |
| Total (K-12)               | 7,386                                | 7,315                                     | (71)               |

Source: District records

#### **Bozeman Public Schools**

Actual and Projected Enrollment October 2023



Source: District records

# **Taxation**

Montana does not have a general sales tax, and income tax revenue goes directly to the State Department of Revenue. As a result, local property taxes are a primary funding source for school budgets. As Bozeman's budgets grow, local property tax levies continue to increase as well. The FY 2024-25 budget is funded by \$56,305,072 in property taxes, an increase of 1,052,993 (1.91%) from FY2024. The following graphs detail those amounts by District and then by fund:



Source: District records



Source: District records

The largest tax changes occurred in the General and Debt Service funds. Together, these funds account for 100% of the 2024-25 tax increase. 2024-25 was a non-reappraisal year for the property values in the District boundaries, yet there was an overall decrease in property valuation by 0.62% and 0.25% in the Elementary & High School Districts respectively. While new construction continues within the District boundaries, the high appraisals from 2024 caused more property owners to protest their assessed value increase, and secure lower taxable values—and taxes—than they were originally assessed. Therefore, even with new construction, the amount of protested taxes decreased the overall taxable value within the District boundaries – a ver