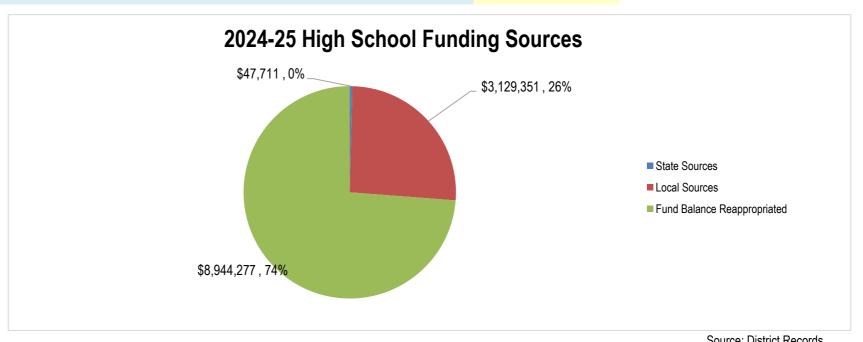

| 0              | 0              | Adopted        | Projected      | Projected      | Projected      |
|                 | Actual         | Actual         | Actual         | Actual         | Actual         | Budget         | Budget         | Budget         | Budget         |
| Taxable Value   | \$ 187,815,184 | \$ 223,747,892 | \$ 230,172,095 | \$ 278,036,597 | \$ 433,828,230 | \$ 432,722,400 | \$ 463,012,968 | \$ 495,423,876 | \$ 530,103,547 |
| Levied Mills    | 7.37           | 11.31          | 9.82           | 8.99           | 8.99           | 6.39           | 3.81           | 3.56           | 25.22          |
|                 |                | •              |                |                |                |                |                |                |                |



#### **Bozeman Public Schools**

#### Fund Balance and Reserve Analysis Building Reserve Fund

| Elementary District                   |              |                 |              |              |           |              |              |                 | High School District |              |              |              |              |               |               |               |               |               |
|---------------------------------------|--------------|-----------------|--------------|--------------|-----------|--------------|--------------|-----------------|----------------------|--------------|--------------|--------------|--------------|---------------|---------------|---------------|---------------|---------------|
| Fund Balance Analysis and Projections | Actua