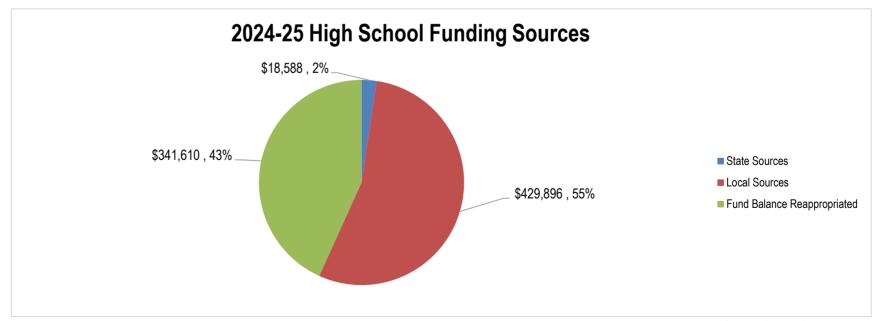

---|----------------|----------------|----------------|----------------|----------------|----------------|
| Tax Information | 2019-20        | 2020-21        | 2021-22        | 0              | 0              | Adopted        | Projected      | Projected      | Projected      |
|                 | Actual         | Actual         | Actual         | Actual         | Actual         | Budget         | Budget         | Budget         | Budget         |
| Taxable Value   | \$ 187,815,184 | \$ 223,747,892 | \$ 230,172,095 | \$ 278,036,597 | \$ 433,828,230 | \$ 432,722,400 | \$ 463,012,968 | \$ 495,423,876 | \$ 530,103,547 |
| Levied Mills    | 0.89           | 0.87           | 0.74           | 1.00           | 1.00           | 0.99           | 0.99           | 0.94           | 0.90           |



#### Fund Balance and Reserve Analysis Technology Fund

|                                       |            |               |            | Elen       | nentary Distric | t          |               |            |            |            |            |            | Hig        | h School Distri | t          |            |            |            |
|---------------------------------------|------------|---------------|------------|------------|-----------------|------------|---------------|------------|------------|------------|------------|------------|------------|-----------------|------------|------------|------------|------------|
| Fund Balance Analysis and Projections | Actual     | Actual        | Actual     | Actual     | Actual          | Budget*    | Projected*    | Projected* | P