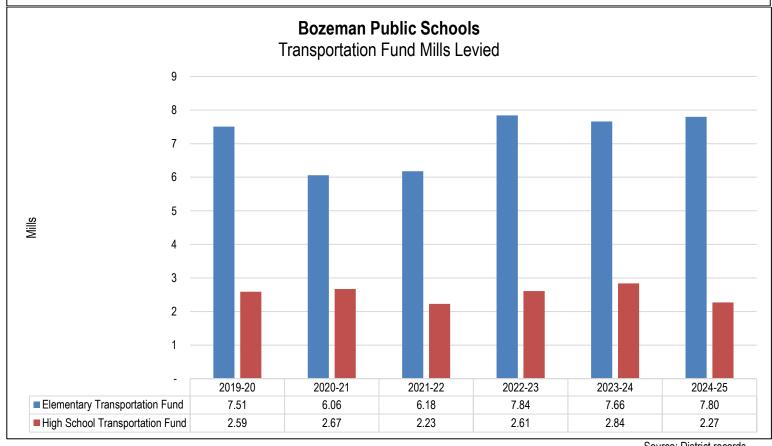

Supervisor, and an allocation of other administrative costs. Bus route detail is included in the following pages.

## **Budget and Taxation History**

Even with the increased budget and contract, the Transportation Fund levies have not increased this year as the District proactively added to previous budgets to ensure the fund balance reappropriated would reduce the overall tax impact with the increasing costs:



Source: District records

The following graphs present a five-year history of Transportation Fund dollars and mills levied for both the Elementary and High School Districts. In 2024-25, the Elementary and High School Districts will levy 7.80 mills and 2.27 mills, respectively. The 10.07 total K-12 Transportation Fund mills represents 7% of the District's tax burden this year:





Source: District records

2024-2025 Adopted Budget: Financial Section

## Fund Balances and Reserves

Because state law restricts Transportation Fund expenditures to home-to-school costs, Transportation Fund balances are considered restricted fund balances in accordance with GASB Statement 54. State law (20-10-144, MCA) limits districts to a maximum reserve of 20% in the Transportation Fund. Fund balances above that amount must be reappropriated—or used to reduce revenue requirements in the ensuing fiscal year.

Ending fund balances continue to grow in the Transportation Fund. The District places a high priority on maximizing reserves, for three primary reasons:

- Reserves are important to ensure adequate cash flow
- Reserves can be used as a funding source for emergency budget amendmen