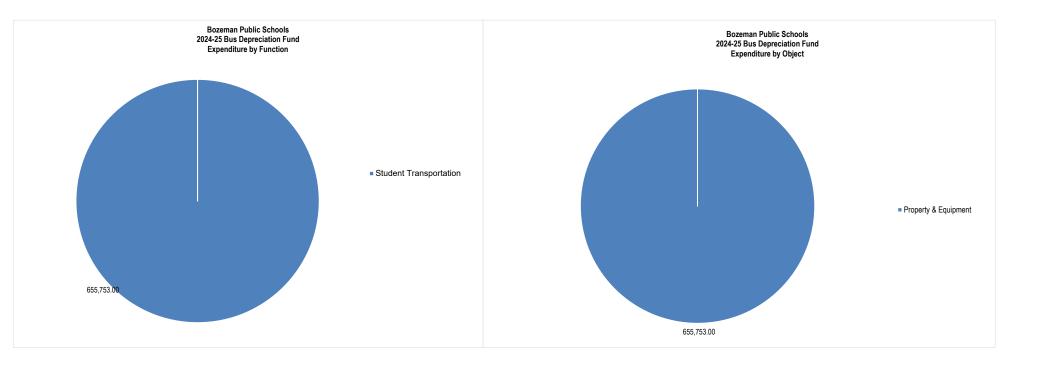

|         | -           | -           | -              | -<br>I   |    | - 0.0                  |                          |                          | -                    |
| Other Total For Location   | \$ -    | <br>\$ -    | -           | \$ -           | <u> </u> | •  | - 0.0                  |                          | 2 6 224.002              | -<br>c 240.744       |
| lotal For Location         | \$ -    | <u></u> э - | <u>\$ -</u> | \$ -           | <u></u>  | \$ | 328,013 <u>100.0</u>   | <u>%</u> \$ 327,51       | 3 \$ 334,063             | \$ 340,744           |
| 143                        |         |             |             |                |          |    |                        |                          |                          |                      |





## Bozeman Elementary 2024-25 Revenue and Funding Sources Bus Depreciation Fund

| Revenue by Source                          | 2019-20    | 2020-21    | 2021-22    | 2022-23    | 2023-24    | 2024-25<br>Adopted |              | 2025-26<br>Projected | 2026-27<br>Projected | 2027-28<br>Projected |
|--------------------------------------------|------------|------------|------------|------------|------------|--------------------|--------------|----------------------|----------------------|----------------------|
| 1.0.0                                      | Actual     | Actual     | Actual     | Actual     | Actual     | Budget             |              | Budget               | Budget               | Budget               |
| State of Montana:                          |            |