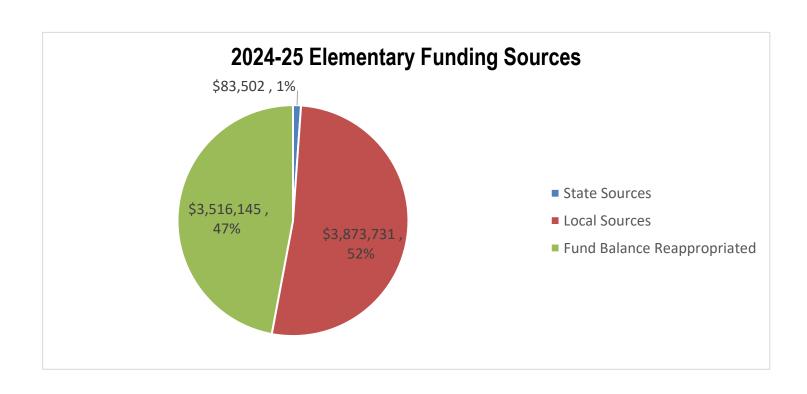

23-24        | Adopted        | Projected      | Projected      | Projected      |
| - 1 |                 | Actual         | Actual         | Actual         | Actual         | Actual         | Budget         | Budget         | Budget         | Budget         |
| I   | Taxable Value   | \$ 156,191,478 | \$ 186,201,043 | \$ 191,687,364 | \$ 231,009,258 | \$ 357,169,589 | \$ 354,949,106 | \$ 379,795,543 | \$ 406,381,231 | \$ 434,827,918 |
|     | Levied Mills    | 10.74          | 10.44          | 8.93           | 6.63           | 6.63           | 5.63           | 5.27           | 4.92           | 4.60           |
|     |                 |                |                |                |                |                |                |                |                |                |



# Bozeman High School 2024-25 Revenue and Funding Sources Building Reserve Fund

|                                               |              |                 |               |                     | High School Distri | ct            |               |               |                      |                          |
|-----------------------------------------------|--------------|-----------------|---------------|---------------------|--------------------|---------------|---------------|---------------|----------------------|--------------------------|
|                                               | 2019-20      | 2020-21         | 2021-22       | 2022-23             | 2023-24            | 2024-25       |               | 2025-26       | 2026-27              | 2027-28