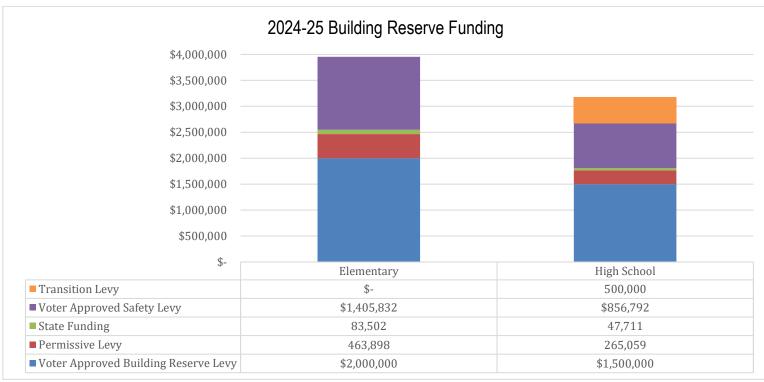

and mills levied for both the Elementary and High School Districts. This graph includes the Voter approved Safety Levies (sub fund 611), the Building Reserve levies (sub fund 612), the Permissive Levy and the State Subsidy (sub fund 613), and the Transition Levy (sub fund 614). As with the High School Technology fund, the Safey levy is a mill based levy and was figured on the original certified taxable value amount when the budget was adopted. Therefore, mills will be less than allowed as the re-certified taxable value increased the value of a mill. In 2024-25, the Elementary and High School Districts will levy 10.91 mills and 7.21 mills, respectively, in the Building Reserve Funds. The 18.12 total K-12 Building Reserve Fund mills represents 12.66% of the District's tax burden this year:



Source: District records

2024-2025 Adopted Budget: Financial Section





Source: District records

#### Fund Balances and Reserves

Because state law restricts Building Reserve Fund expenditures to specific building-related purposes, Building Reserve Fund balances are considered restricted fund balances in accordance with GASB Statement 54. Ending fund balances continue to grow in the Building Reserve Fund. State law does not allow a reserve in the Building Reserve Fund, so all fund balances must be reappropriated—or used to increase budget authority in the ensuing fiscal year.

<u>District policy 7515</u> allows the Board of Trustees to commit fund balances for a specific purpose. That policy also delegates responsibility for assigning fund balances to administration. To date, commitm