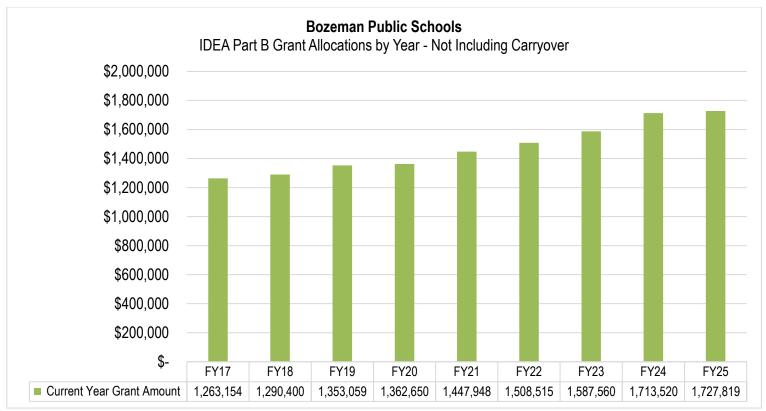

eeds for professional development and reducing class sizes.
- IDEA The District uses IDEA funds to fund operational costs of the Special Education program. In addition, a portion of Special Ed staff salaries is allocated to the grant. That allocation is based on available General Fund funding and IDEA Maintenance of Effort requirements.

Although these grants contribute significantly to our operations, budget allocations are not known at the time of this writing. All programs and line item budgets are not yet required to be submitted and therefore, have not been approved by the Montana Office of Public Instruction. For that reason, this document only includes previous allocations.

Bozeman Public Schools
ESEA Grant Allocations by Year - Not Including Carryover



Source: District Records



Source: District Records



# Information Section

# 2024-2025 Adopted Budget

Bozeman Public Schools
404 W Main Street, Bozeman, MT 59715
Gallatin County

#### **PROPERTY TAXES**

As with most states, property taxes are a primary funding source for Montana school districts. In 2023-24 (most recent data available), 54% of Bozeman residents' property taxes were used to finance education, and 46% of the Bozeman School District's 2024-25 budgets are funded by local property taxpayers. In many states, school district budgets are limited by mills, not dollars. Montana is unique, however, and our school budgets generally do not follow that system.

In Montana, school districts adopt budget amounts and set tax levies based on state budget caps, funding needs, and levy amounts approved by voters