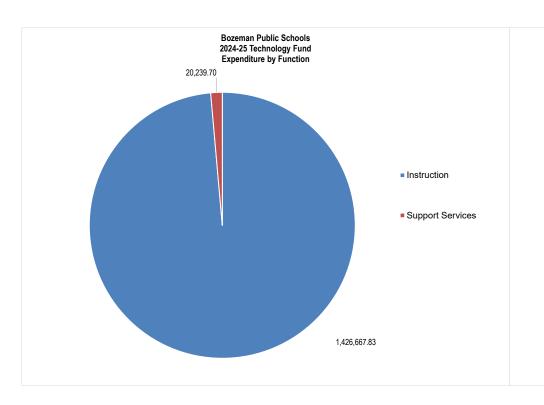

er                         | <b>*</b>     | -       | •        | -       | _         | -       | Φ.       | 184     | ^        | 175     |           | - 0.09                 |             | -                |          | -                | Φ.  | - 005 404       |
| Total For Location            | <u>\$</u>    | 256     | \$       | 326,046 | \$        | 468,800 | \$       | 469,382 | \$       | 668,709 | \$        | 570,920 <u>100.0</u> ° | <u>6</u> \$ | 600,908          | \$       | 612,926          | \$  | 625,184         |
| 194                           |              |         |          |         |           |         |          |         |          |         |           |                        |             |                  |          |                  |     |                 |







## Bozeman Elementary 2024-25 Revenue and Funding Sources Technology Fund

|                                            | 2019-20      | 2020-21      | 2021-22      | 2022-23    | 2023-24      | 2024-25                | 2025-26                       | 2026-27             | 2027-28      |
|--------------------------------------------|--------------|--------------|--------------|------------|--------------|------------------------|-------------------------------|---------------------|--------------|
| Revenue by Source                          |              |              |              |            |              | Adopted                | Projected                     | Projected           | Projected    |
|                                            | Actual       | Actual       |