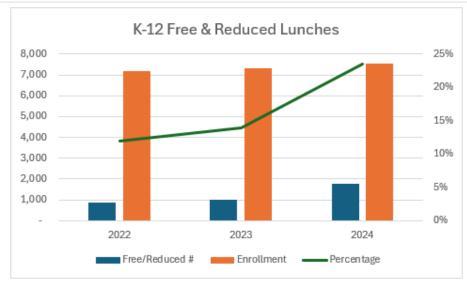

will have requisite literacy skills as measured by Acadience.

#### Goal Area 4 - Student and Staff Well-being

- **Staff Well-Being Goal:** By 2025 the District will establish a system that will measure and respond to the culture and climate of district employees which includes staff morale, job satisfaction, and well-being.
- **Student Well-Being Goal:** By 2025 the District will establish a system that measures and responds to the barriers that limit student engagement.

While the District revised the LRSP during the 2023-24 school year, it is important to note that many of these goals are extensions of what have previously been listed in the LRSP. The measurable goals within the LRSP are what the District uses to gage student performance. The data behind the goals is as follows:











#### **BSD7 Cohort Graduation Rates**



District 2023-24 LRSP Annual Report

#### **GLOSSARY OF TERMS**

**ACT (American College Test) -** national standardized test that serves as a measurement of aptitude and critical thinking.

**Acadience** – Research based development for innovative assessment solutions, practical education tools, and comprehensive professional development.

**American Indian Achievement Gap Payment -** A state payment made to a school district's General Fund for each American Indian student enrolled in the district. The amount of the payment is determined each legislative session.

ANB (Average Number Belonging) - Each October and February, school districts report the number of students enrolled in their schools to the OPI. From these counts, ANB is calculated