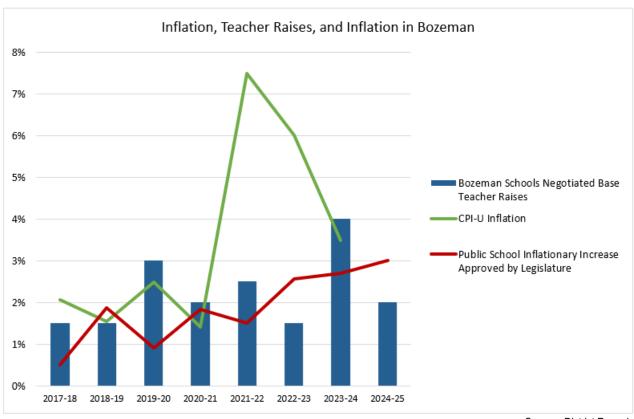

blic school system. As a result, our District has historically been a destination for many professional educators. However, cost of living increases here have caused our applicant pools to dwindle significantly. To address those changing conditions, the District provided above average wage increases to all Certified, Classified & Professional employee groups for the 2023-24 year. Increases for 2024-25 will continue to address these needs, but will be slightly lower for the Certified group, as the negotiated increases for two years were front loaded in 2023-24.

Unfortunately, revenue increases have not kept up with wage growth or the cost of living in the Bozeman area. The following graph depicts inflationary increases provided by the state legislature to various cost of living measures.



Source: District Records

These factors clearly show the challenges the District faces around recruiting and retaining quality staff members. District leadership knows we will need to take a holistic look at employee compensation—including salaries and benefits—and invest strategically in it to help with recruitment and retention issues. In order to do so, however, the District will need to create capacity in our budget — the first step is to reduce the number of staff in our employe by reviewing and changing the master schedule at both the Middle School's and High School's. By switching to block scheduling at the Middle School level for 2023-24, the District was able to reduce 8 FTE through schedule change and attrition. While the initial intent of changing the High School to block sche