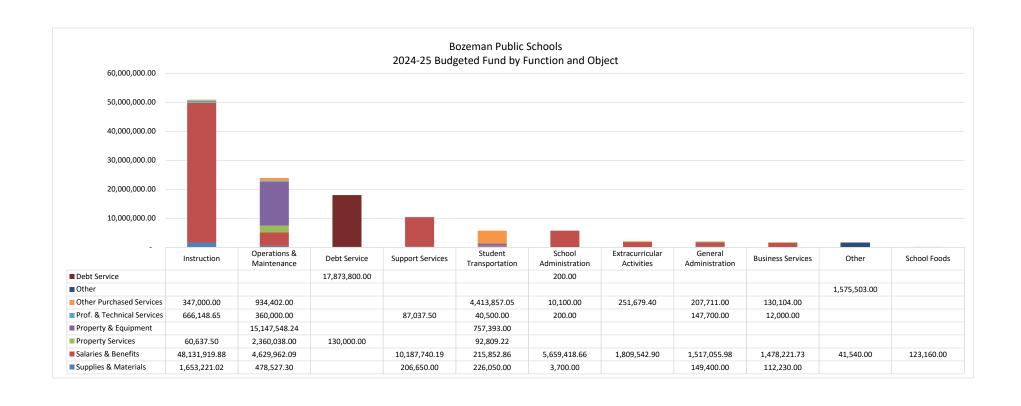

|                   |                   |                 |             |
| Total K-12              | \$<br>117,241,885 | \$<br>122,230,562 | \$<br>4,988,676 | <u>4.3%</u> |

Source: District records

# **Expenditure Summary**

Expenditures in Montana are categorized in several ways, most notably by "function" and "object". *Function* refers to the purpose for which an activity or program exists or is used, while *object* refers to the specific good or service obtained.

Of the \$122,230,562 in total budgeted expenditures, the District plans to spend \$50,858,927 (41.6%) on Instruction and \$73,794,414 (60.3%) on Salaries and Benefits – the largest single function and object amounts, respectively.

The following graph summarizes total budgeted expenditures by function and object:



The adopted budgets (i.e., legal spending limit) for each of the Elementary and High School Districts' funds are shown below:



Source: District Records

One of the most important scrutinized measures of our General Funds is their 'structural balance': a comparison of planned General Fund costs and the spending authority available to fund them. This year, the Elementary and High School General Funds both have structural imbalances which total to \$3,756,196 (6.03%) systemwide:

|                                               | - [ | Elementary  | H  | ligh School |    | K-12 Total             |
|-----------------------------------------------|-----|-------------|----|-------------|----|------------------------|
| Projected General Fund Budget Limit w/ a Vote | \$  | 37,167,925  | \$ | 2