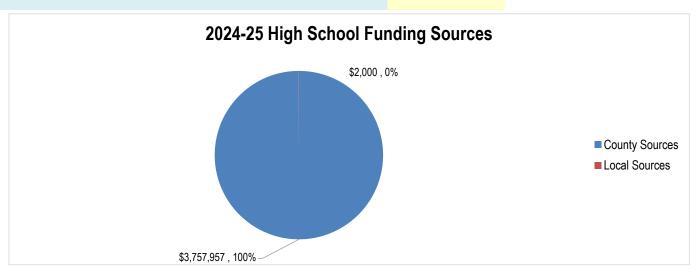

| Adopted        | Projected      | Projected      | Projected      |
|                 | Actual         | Actual                        | Actual  | Actual         | Actual         | Budget         | Budget         | Budget         | Budget         |
| Taxable Value   | \$ 187,815,184 | \$ 223,747,892 \$ 230,172,095 |         | \$ 278,036,597 | \$ 433,828,230 | \$ 428,396,363 | \$ 458,384,108 | \$ 490,470,996 | \$ 524,803,966 |
| Levied Mills    | 0.00           | 0.00                          | 0.00    | 0.00           | 0.00           | 0.00           | 0.00           | 0.00           | 0.00           |
|                 | =              |                               |         |                |                |                |                |                |                |



#### Fund Balance and Reserve Analysis Retirement Fund

|                                       | Elementary District |                 |              |              |           |              |              |            |              | High School District |              |            |            |              |              |              |              |              |  |
|---------------------------------------|---------------------|-----------------|--------------|--------------|-----------|--------------|--------------|------------|--------------|----------------------|--------------|------------|------------|--------------|--------------|--------------|--------------|--------------|--|
| Fund Balance Analysis and Projections | Actual              | Actual          | Actual