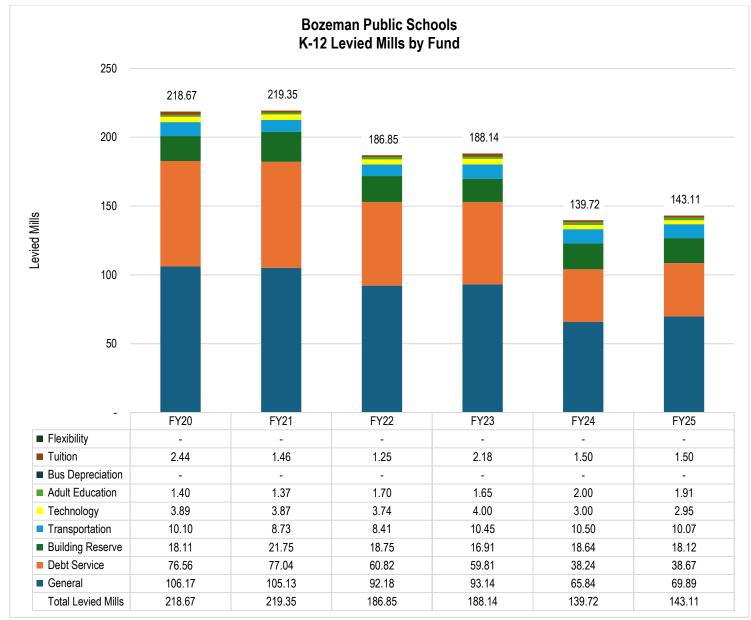

Revenue, District records

Although the large taxable value increase in 2023-24 decreased the overall mills levied last year, the protested taxes resulted in taxable value decreasing for 2024-25, and therefore the number of mills required to levy increased slightly for the 2024-25 fiscal year. While the number of mills are increasing, the majority of levies

are based on flat dollar amounts and with the decrease in taxable value, it is necessary to levy additional mills to generate the levy amounts. Therefore, the District will see a 1.91% increase in overall dollars levied, with an increase in mills of 3.39%. This results in a total overall increase of \$1,052,993 and a total overall increase of 3.39 mills in the Elementary and High School Districts combined:



Source: District records



Source: District records

# Personnel Resource Changes

The Bozeman School District staff is divided into four primary employee groups: certified, classified, professional, and administrative. Full Time Equivalent (FTE) history for each group is as follows:

| Employee<br>Group | FY19 FTE | FY20 FTE | FY21 FTE | FY22 FTE | FY23 FTE |          | FY25<br>Projected FTE |
|-------------------|----------|----------|----------|----------|----------|----------|-----------------------|
| Certified         | 475.4    | 484.6    | 527.3    | 530.3    | 538.16   | 527.68** | 529.64**              |
| Classified/Prof   | 317.9    | 312.1    | 278.47   | 298.7    | 283.15   | 320.0*   | 318.76*               |
| Administrators    | 28       | 27       | 27       | 28.1     | 29       | 28       | 28