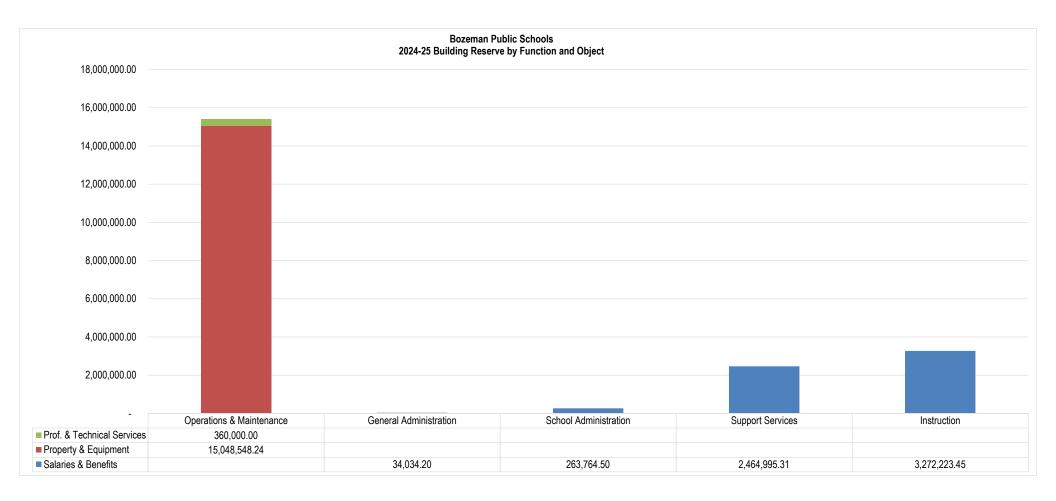

0.0%          |       | -            |     | -             |          | -             |
| Other                      |    | -       | -             | 298             | 24,193          | -               |          | -                  | 0.0%          |       | -            |     | -             |          | -             |
| Total For Location         | \$ | 452,765 | \$<br>488,478 | \$<br>2,582,191 | \$<br>2,787,984 | \$<br>1,997,104 | \$       | 13,885,248         | <u>100.0%</u> | \$    | 15,467,123   | \$  | 19,428,960    | \$       | 21,575,042    |
| 234                        |    |         |               |                 |                 |                 |          |                    |               |       |              |     |               |          |               |





# Bozeman Elementary 2024-25 Revenue and Funding Sources Building Reserve Fund

|                                            | 2019-20      | 2020-21      | 2021-22      | 2022-23      | 2023-24      | 2024-25      |             | 2025-26      | 2026-27      | 2027-28       |
|--------------------------------------------|--------------|--------------|--------------|--------------|--------------|--------------|-------------|--------------|--------------|---------------|
| Revenue by Source                          |              |              |              |              |              | Adopted      |             | Projected    | Projected    | Projected     |
|                                            | Actual       | Actual       | Actual       | Actual       | Actual       | Budge