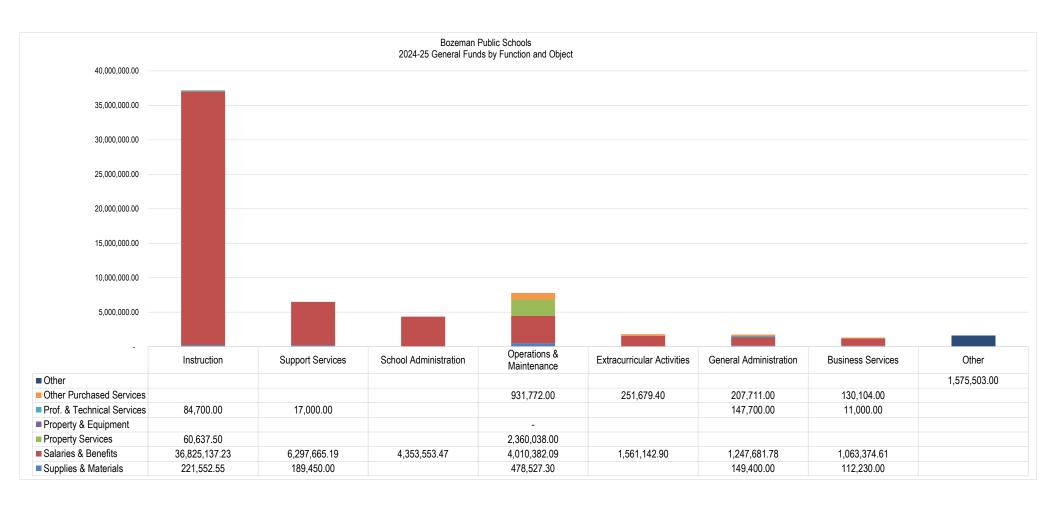

| -                   | - 0                      | <mark>0%</mark>        |                     | -                |
| Other                      | 591,391    | 240,609                 | 232,978       | 791,121           | 1,876,266           | 671,517 2                | <mark>7%</mark> 671,51 | 7 671,517           | 671,517          |
|                            | 47.007.CE4 | \$ 19,417,426           | \$ 19,909,386 | \$ 21,417,282     | \$ 23,420,988       | A 05 400 047 400         | 00/ 0 05 475 04        | 0 \$ 25,458,597     | \$ 25,747,550    |
| Total For Location \$      | 17,927,654 | <del>3</del> 19,417,420 | φ 19,909,300  | <b>Σ1,417,202</b> | <b>Φ</b> 23,420,900 | \$ 25,120,017 <u>100</u> | <b>0%</b> \$ 25,175,31 | <u>0</u>            | \$ 25,747,55U    |





# Bozeman Elementary District 2024-25 General Fund Expenditure Budget Summary by Location

|                                  |                          |                      |                         |                        |                            |                                  | Elementa              | ry District              |                               |                            |                           |                     |               |                      |
|----------------------------------|--------------------------|----------------------|-------------------------|------------------------|----------------------------|----------------------------------|-----------------------|--------------------------|-------------------------------|--------------------