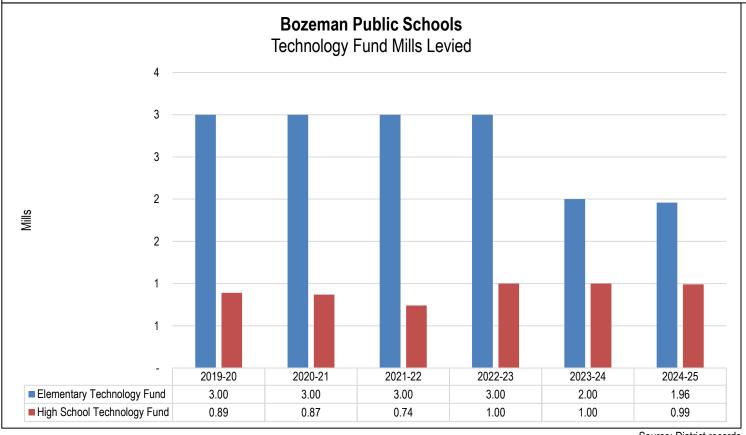

ase note – the 2024-25 mill amount was originally based on the initial certified taxable value that was presented by the Montana Department of Revenue. Therefore, the budget dollar amount was adopted based on the original mill value. With the re-certified value, the mill value increased. However, because the budget was already adopted, no changes could be made. Therefore, the high school is not able to levy the full 1.0 mill for the 2024-25 budget. The following graphs present a five-year history of Technology Fund dollars and mills levied for both the Elementary and High School Districts. In 2024-25, the Elementary and High School Districts will levy 1.98 mills and 0.99 mill, respectively.

The 2.97 total K-12 Technology Fund mills represents 2% of the District's tax burden this year:





Source: District records

#### Fund Balances and Reserves

Because state law restricts Technology Fund expenditures to specific purposes, Technology Fund balances are considered restricted fund balances in accordance with GASB Statement 54. Ending fund balances continue to remain sufficient in the Technology Fund. State law does not allow a reserve in the Technology Fund, so all fund balances must be reappropriated—or used to increase budget authority in the ensuing fiscal year.

<u>District policy 7515</u> allows the Board of Trustees to commit fund balances for a specific purpose. That policy also delegates responsibility for assigning fund balances to administration. To date, commitments and assignments of Technology Fund balances have not been made.

## Bozeman Elementary District 20