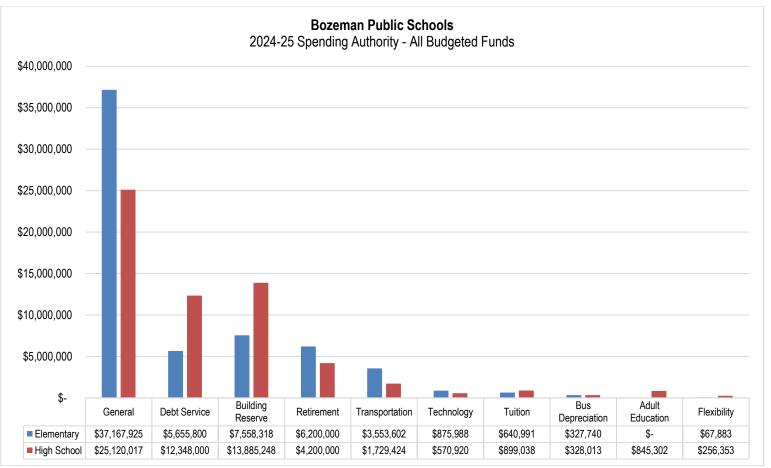

However, due to prior Meritorious Budget feedback, the District will project 3 years into the future – with full transparency that these projections have no merit on District decision making and is merely to adhere to the rules set forth to be eligible for the Meritorious Budget Award.

#### Bozeman Public Schools Overview

The charts on the following pages summarize budgeted revenues and expenditures for the District's budgeted funds. The total spending authority for all budgeted funds is \$122,230,562 for 2024-25. The District's largest fund is the General Fund, the District's primary operating fund. With a total K-12 expenditure budget of \$62,287,942, it makes up 51% of our planned expenditures in 2024-25. The following graph shows the relative size of the District's budgeted funds:



Of the \$122,230,562 in total budgeted expenditures, the District plans to spend \$50,858,927 (41.6%) on Instruction and \$73,794,414 (60.3%) on Salaries and Benefits – the largest single function and object amounts, respectively. Both percentages are relatively constant on a year-to-year basis.

Each expenditure budget is fully funded by a combination of fund balance remaining from the previous fiscal year (fund balance reappropriated), non-levy revenue, and levied local taxes. The \$122,230,562 in expenditure budgets adopted for 2024-25 will be funded as follows:



The following table compared these budgeted funding sources for 2024-25 with those budgeted for the prior year:

|                             | 2023-24           | 2024-25           | Change          |
|-------------------