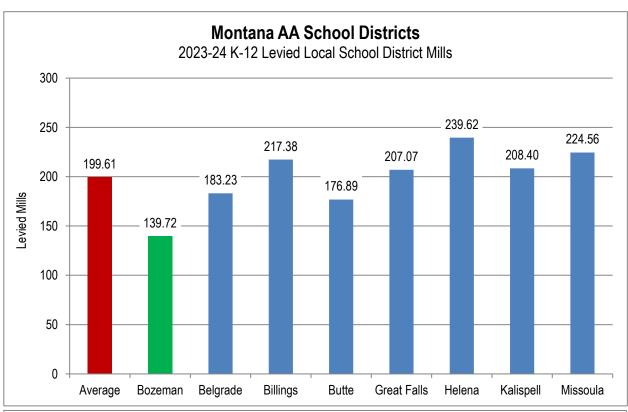

18.12   | (0.52) |
| Total            | 77.21   | 79.68             | (2.47) | 62.51                    | 63.43   | 0.93   | 139.72                  | 143.11  | 3.40   |

K-12 LEVIES BY FUND



#### LEVIES BY AUTHORIZING ENTITY





The District tracks how Bozeman's school mills compare to those of other comparable and neighboring districts in the state, The eight largest school districts in the state—of which Bozeman is one—are classified as a 'AA" Districts for extracurricular athletic purposes. Although these districts differ in many ways, they are often compared on various fronts. Districts are still developing 2024-25 information, but graphs depicting 2023-24 levies for Montana's AA Districts and comparing Bozeman's historical mill levies to the statewide AA average are shown below:





Source: Montana Office of Public Instruction

As you can see, Bozeman's 139.72 mills levied in 2023-24 are the lowest amount levied of our peer districts and about 30% below the 199.61 average mills they levied.

Bozeman is not the only District in the state that is in a budget deficit. The majority of other AA Districts in the State of Montana have been vocal about budget shortfalls. Therefore, the majority of the District's asked their respective voters to pass levies during the May 7, 2024 election to maximize all revenue streams available to public schools. These levies include General Fund operating levies in addition to safety levies, technology levies, and bond requests. As shown above, Bozeman historically levies less overall Mills from the other AA Districts. As shown by the c