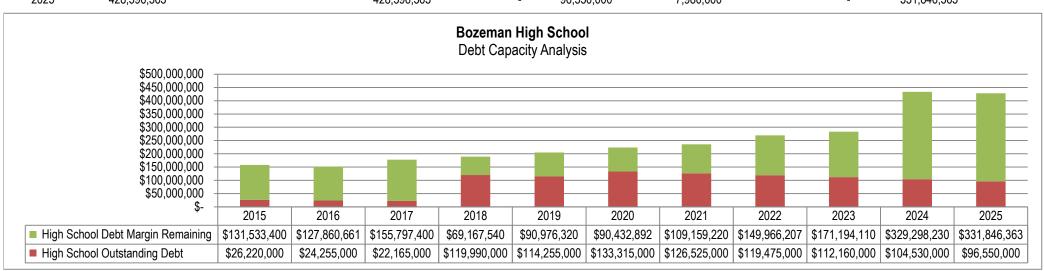

| -                 | 90,432,892  |
| 2021         | 230,172,095 | 2,434 \$   | 96.83      | 235,684,220 | -           | 126,525,000 | -              | -                 | 109,159,220 |
| 2022         | 269,441,207 | 2,460 \$   | 94.57      | 269,441,207 | -           | 119,475,000 | 7,050,000      | -                 | 149,966,207 |
| 2023         | 278,036,597 | 2,587 \$   | 109.53     | 283,354,110 | -           | 112,160,000 | 7,315,000      | -                 | 171,194,110 |
| 2024         | 433,828,230 | 2,707 \$   | 160.26     | 433,828,230 | -           | 104,530,000 | 7,630,000      | -                 | 329,298,230 |
| 2025         | 428,396,363 |            |            | 428,396,363 | -           | 96,550,000  | 7,980,000      | -                 | 331,846,363 |



#### STUDENT AND DISTRICT PERFORMANCE MEASURES

The Bozeman School District budget is formulated around our Long Range Strategic Plan which underwent revisions during the 2023-24 school year. The district has established four measurable goal areas tied to the LRSP to help focus the work of the District toward achievement of its Core Purpose.

#### Core Purpose -

Bozeman Public Schools exists to ensure high level learning for all students.

Four, goal areas help to focus the collective efforts of the District in achieving student success for all:

#### Goal Area 1 - Academic Performance

- Grade Level Reading Goal: By 2029, 90% of all BSD7 3rd Grade Students will demonstrate grade-level reading skills by achieving a proficient score on the Acadience reading assessment at the end of the s