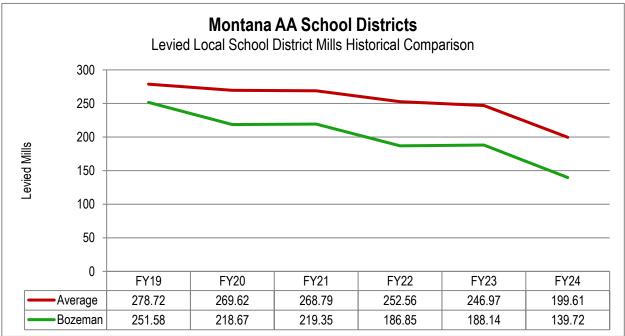

.12   | (0.52) |
| Total            | 77.21   | 79.68             | (2.47) | 62.51                    | 63.43   | 0.93   | 139.72                  | 143.11  | 3.40   |

K-12 LEVIES BY FUND



#### LEVIES BY AUTHORIZING ENTITY





The District tracks how Bozeman's school mills compare to those of other comparable and neighboring districts in the state, The eight largest school districts in the state—of which Bozeman is one—are classified as a 'AA" Districts for extracurricular athletic purposes. Although these districts differ in many ways, they are often compared on various fronts. Districts are still developing 2024-25 information, but graphs depicting 2023-24 levies for Montana's AA Districts and comparing Bozeman's historical mill levies to the statewide AA average are shown below:





Source: Montana Office of Public Instruction

As you can see, Bozeman's 139.72 mills levied in 2023-24 are the lowest amount levied of our peer districts and about 30% below the 199.61 average mills they levied.

Bozeman is not the only District in the state that is in a budget deficit. The majority of other AA Districts in the State of Montana have been vocal about budget shortfalls. Therefore, the majority of the District's asked their respective voters to pass levies during the May 7, 2024 election to maximize all revenue streams available to public schools. These levies include General Fund operating levies in addition to safety levies, technology levies, and bond requests. As shown above, Bozeman historically levies less overall Mills from the other AA Districts. As shown by the cha