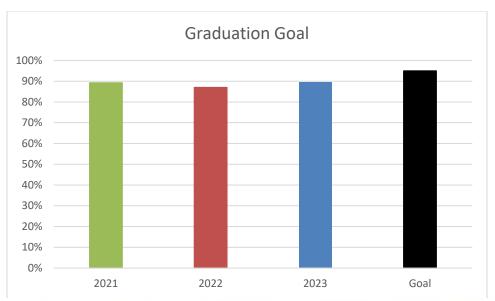

ill have requisite literacy skills as measured by Acadience.

#### Goal Area 4 - Student and Staff Well-being

- **Staff Well-Being Goal:** By 2025 the District will establish a system that will measure and respond to the culture and climate of district employees which includes staff morale, job satisfaction, and well-being.
- **Student Well-Being Goal:** By 2025 the District will establish a system that measures and responds to the barriers that limit student engagement.

While the District revised the LRSP during the 2023-24 school year, it is important to note that many of these goals are extensions of what have previously been listed in the LRSP. The measurable goals within the LRSP are what the District uses to gage student performance. The data behind the goals is as follows:











#### **BSD7 Cohort Graduation Rates**



District 2023-24 LRSP Annual Report

#### **GLOSSARY OF TERMS**

**ACT (American College Test) -** national standardized test that serves as a measurement of aptitude and critical thinking.

**Acadience** – Research based development for innovative assessment solutions, practical education tools, and comprehensive professional development.

**American Indian Achievement Gap Payment -** A state payment made to a school district's General Fund for each American Indian student enrolled in the district. The amount of the payment is determined each legislative session.

ANB (Average Number Belonging) - Each October and February, school districts report the number of students enrolled in their schools to the OPI. From these counts, ANB is calculated.