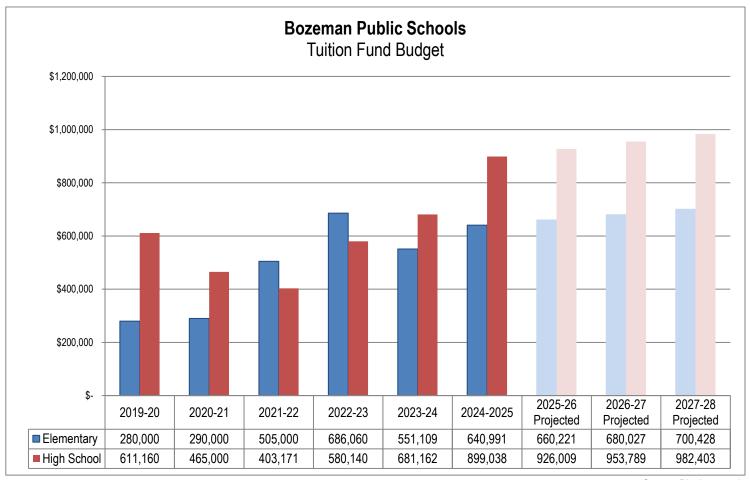

ntion Facility Placements |    | 2,000     | 10,000        | 12,000          |
| Out-of-District Placements    |    | 11,375    | 330,000       | 341,375         |
| In-District Special Ed Costs  |    | 597,616   | 520,000       | 1,117,616       |
| Total                         | \$ | 640,991   | \$<br>899,038 | \$<br>1,540,029 |

## **Budget and Taxation History**

SB191 in the 2013 legislative session drastically changed the face of the Tuition Fund. Before that legislation passed, the Tuition Fund was a minor part of the District budget used for very small and isolated costs. The new legislation enabled it to become a primary operating fund, and the Bozeman School District took advantage of this opportunity.

The following graph shows the history of the adopted Tuition Fund budgets:



Source: District records

As special education costs continue to increase, we generally expect the Tuition Fund budgets to increase as well in order to reduce the impacts of these costs on the District General Funds. In addition, the 2023 legislature passed HB203 that creates open enrollment for students to attend any public institution within the State of Montana without exceptional circumstances. This bill requires the District of residence to pay tuition to the District of choice. These fee's are eligible to be levied via the tuition fund permissive levy and took effect July 1, 2024. This not only creates many unknowns within the enrollment projections, but it also creates additional taxes paid by the local taxpayers for students and their parents to send them to their District of cho