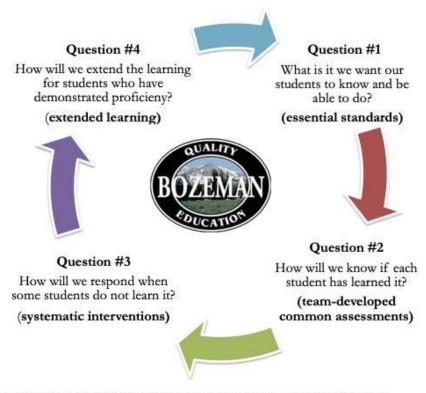

negotiations that the high school MTSS/PLC model would be built via a consensus process ensuring high school staff have a seat at the table in the building and implementation of the plan/s. Similar to the K-5 IMPACT schedule revisioning process, the changes must be as close to cost neutral as possible. The following topics will be addressed during the high school consensus process:

- Moving away from "MTSS via course," and moving toward a sustainable intervention model that is inclusive of the following components established in the research: research-based, directive, administered by trained professionals, targeted, and timely.
- Focused teacher collaboration time embedded within the teacher day for educators who share like standards to ask and answer the following essential questions:



Adapted From: DuFour, R. (2006). Learning by doing: A handbook for professional learning communities at work. Bloomington, Ind: Solution Tree.

#### What is the Consensus Plan?

There are many key details left to flesh out with the 9-12 MTSS/PLC consensus process. Below are some of the known pieces of the plan:

- The 9-12 MTSS/PLC consensus will not launch until the K-12 budget committee has provided some initial recommendations regarding balancing the high school budget. This means that it is likely that MTSS/PLC discussion will begin in January 2023.
- With a start date of January 2023, it is anticipated that any significant master schedule changes would not occur until the 2024-2025 school year.
- The process will have ample staff representation from both high schools.
- Portions of