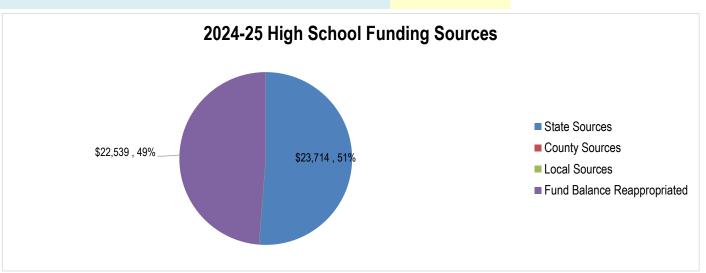

$ 187,815,184 | \$ 223,747,892 | \$ 230,172,095 | \$ 278,036,597 | \$ 433,828,230 | \$ 428,396,363 | \$ 458,384,108 | \$ 490,470,996 | \$ 524,803,966 |
|                                                                                                                                                                                                                                                                                                                                                                                                                                                                                         | Levied Mills    | 0.00           | 0.00           | 0.00           | 0.00           | 0.00           | 0.00           | 0.00           | 0.00           | 0.00           |



#### Fund Balance and Reserve Analysis Flexibility Fund

|                                       |           |         |         | Eler    | mentary Distric | ct      |            |            |            |           |         |         | Hig       | h School Distri | ct      |            |            |            |
|---------------------------------------|-----------|---------|---------|---------|-----------------|---------|------------|------------|------------|-----------|---------|---------|-----------|-----------------|---------|------------|------------|------------|
| Fund Balance Analysis and Projections | Actual    | Actual  | Actual  | Actual  | Actual          | Budget* | Projected* | Projected* | Projected* | Actual    | Actual  | Actual  | Actual    | Actual          | Budg