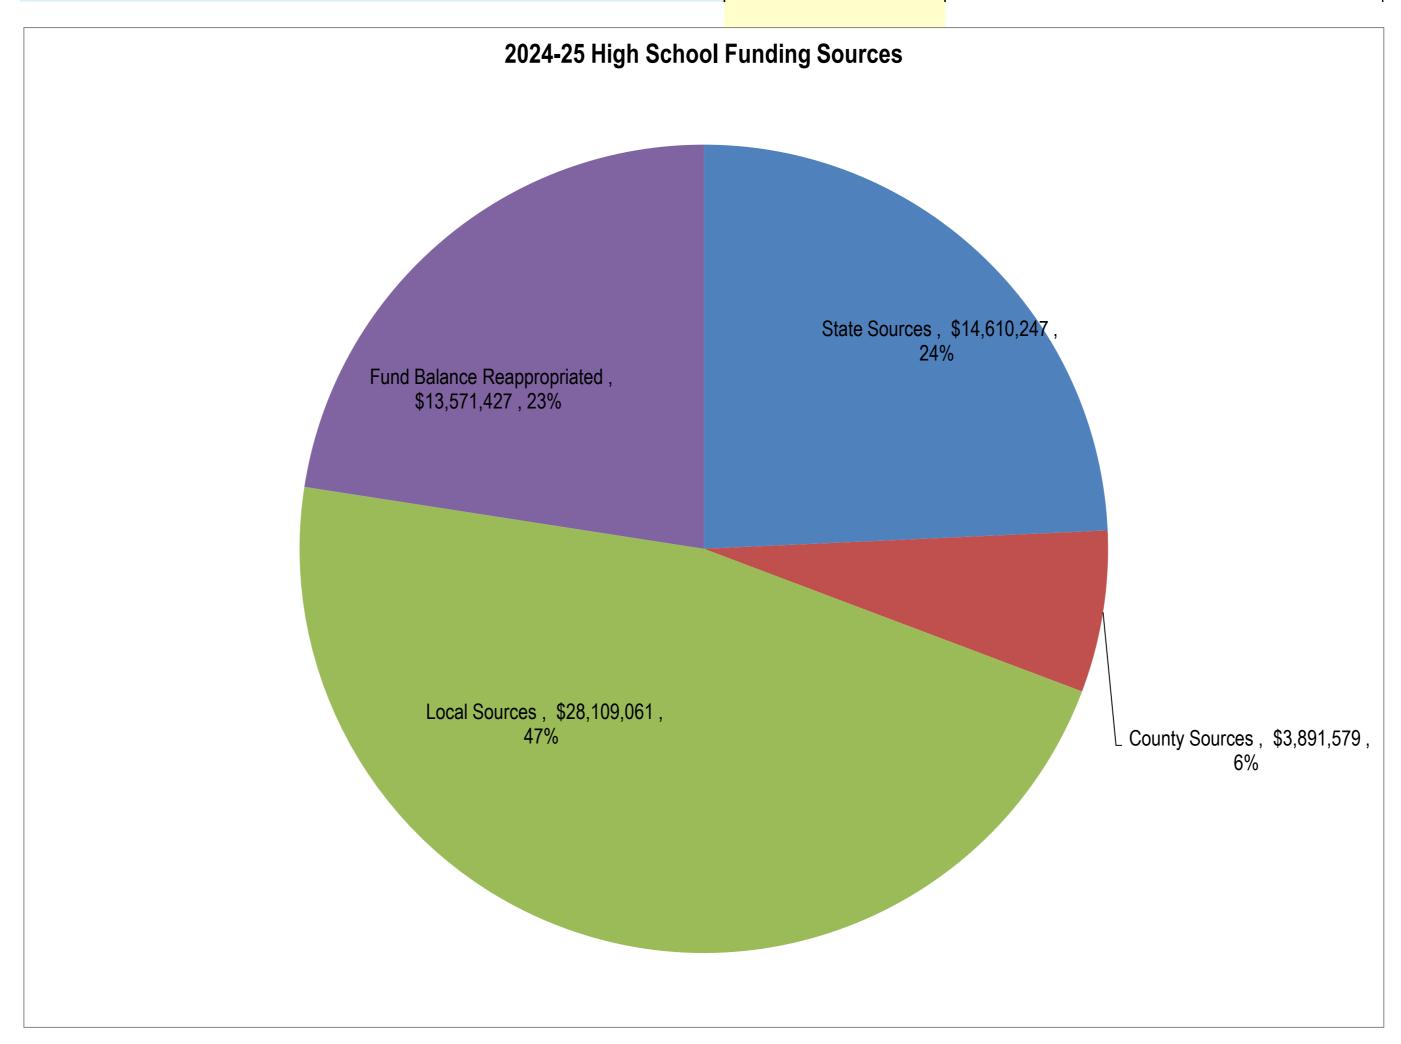

| Actual         | Actual         | Budget         | Budget         | Budget         | Budget         |
|                 | 2019-20        | 2020-21        | 2021-22        | 2022-23        | 2023-24        | 2024-25        | 2025-26        | 2026-27        | 2027-28        |
| Taxable Value   | \$ 223,747,892 | \$ 230,172,095 | \$ 269,441,207 | \$ 278,036,597 | \$ 433,828,230 | \$ 432,722,400 | \$ 463,012,968 | \$ 495,423,876 | \$ 530,103,547 |
| Levied Mills    | 92.77          | 97.61          | 84.86          | 86.05          | 62.51          | 63.43          | 62.60          | 52.80          | 72.41          |
|                 |                |                |                |                |                |                |                |                | ·              |



## **Bozeman Elementary District**

## Fund Balance Reserve All Budgeted Funds

|                                            |                  |                  |                  | E                | len | nentary Distri  | ct |            |    |            |                  |                  |
|--------------------------------------------|------------------|------------------|------------------|------------------|-----|-----------------|----|------------|----|------------|------------------|------------------|
| Fried Delenes Analysis and Designations    | Actual           | Actual           | Actual           | Actual           |     | Actual          |    | Budget*    |    | Projected* | Projected*       | Projected*       |
| Fund Balance Analysis and Projections      | 2019-202