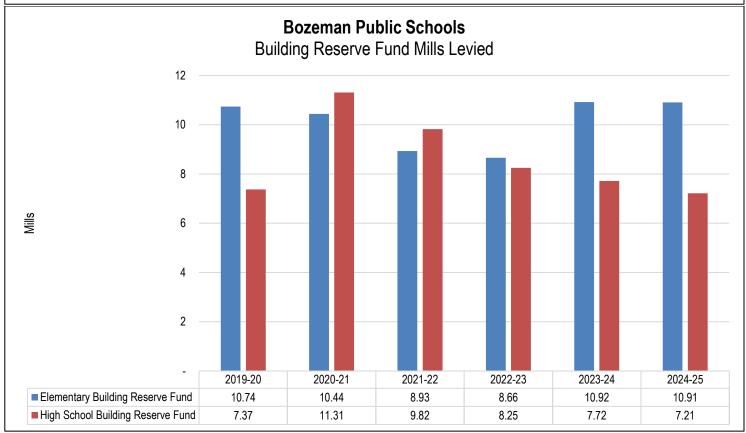

aph includes the Voter approved Safety Levies (sub fund 611), the Building Reserve levies (sub fund 612), the Permissive Levy and the State Subsidy (sub fund 613), and the Transition Levy (sub fund 614). As with the High School Technology fund, the Safey levy is a mill based levy and was figured on the original certified taxable value amount when the budget was adopted. Therefore, mills will be less than allowed as the re-certified taxable value increased the value of a mill. In 2024-25, the Elementary and High School Districts will levy 10.91 mills and 7.21 mills, respectively, in the Building Reserve Funds. The 18.12 total K-12 Building Reserve Fund mills represents 12.66% of the District's tax burden this year:



Source: District records

2024-2025 Adopted Budget: Financial Section





Source: District records

#### Fund Balances and Reserves

Because state law restricts Building Reserve Fund expenditures to specific building-related purposes, Building Reserve Fund balances are considered restricted fund balances in accordance with GASB Statement 54. Ending fund balances continue to grow in the Building Reserve Fund. State law does not allow a reserve in the Building Reserve Fund, so all fund balances must be reappropriated—or used to increase budget authority in the ensuing fiscal year.

<u>District policy 7515</u> allows the Board of Trustees to commit fund balances for a specific purpose. That policy also delegates responsibility for assigning fund balances to administration. To date, commitments and assignments of Building Reserve Fund balances have not been made.