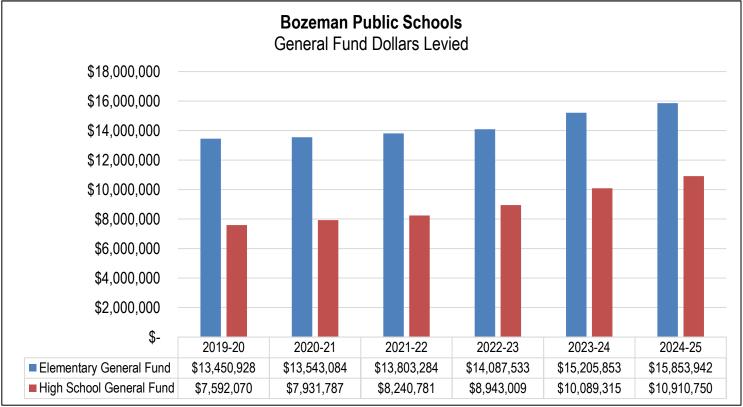

while the High School is continuing to see growth for approximately one more year. Without enrollment growth in the Elementary district, it is unknown if the district will be able to approach taxpayers for a K-8 General Fund levy next spring. The High School, on the other hand, has and is expected to grow with the trend of increasing budgets to continue for at least the next year. The following graphs present a five-year history of General Fund dollars and mills levied for both the Elementary and High School Districts. In 2024-25, the Elementary and High School Districts will levy 44.67 mills and 25.22 mills, respectively. The 69.89 total K-12 General fund represents an increase of 4.05 mills from 2023-24. The 69.89 mills will account for 48.84% of the District's tax burden this year:





Source: District records

## Fund Balances and Reserves

General Fund balances are considered unassigned fund balances in accordance with GASB Statement 54. Ending fund balances continue to grow in the General Fund. State law (20-9-104, MCA) limits districts to a maximum reserve of 10% in the General Fund. Fund balances above that amount must be reappropriated—or used to reduce revenue requirements in the ensuing fiscal year.

<u>District policy 7515</u> states that the District will strive to maintain a minimum 5% unassigned fund balance. However, the District places a high priority on maximizing reserves, for three primary reasons:

- Reserves are important to ensure adequate cash flow
- Reserves can be used as a funding source for emergency budget amendments
- When the District issues