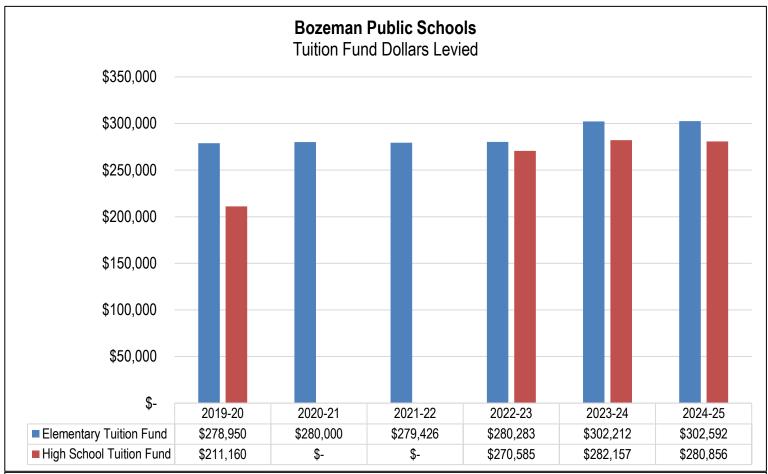

parents to send them to their District of choice. At this time, Bozeman School District is confident it will not have a large effect on overall enrollment counts. To date, the estimated number of students coming into our District is similar to the overall number going out of our District. However, it will likely lead to increases in the tuition fund in the future as that is where the District will pay for the students to attend an out of District school.

The following graphs present a five-year history of Tuition Fund dollars and mills levied for both the Elementary and High School Districts. In 2024-25, the Elementary and High School Districts will levy 0.56 mills and 0.65 mills, respectively. The 1.50 total K-12 Tuition Fund mills represents 1% of the District's tax burden this year:





Source: District records

2024-2025 Adopted Budget: Financial Section

### Fund Balances and Reserves

Because state law restricts Tuition Fund expenditures to specific purposes, Tuition Fund balances are considered restricted fund balances in accordance with GASB Statement 54. Ending fund balances continue to grow in the Tuition Fund. State law does not allow a reserve in the Tuition Fund, so all fund balances must be reappropriated—or used to reduce revenue requirements in the ensuing fiscal year.

<u>District policy 7515</u> allows the Board of Trustees to commit fund balances for a specific purpose. That policy also delegates responsibility for assigning fund balances to administration. To date, commitments and assignments of Tuition Fund balances have not been made.

## Bozeman El