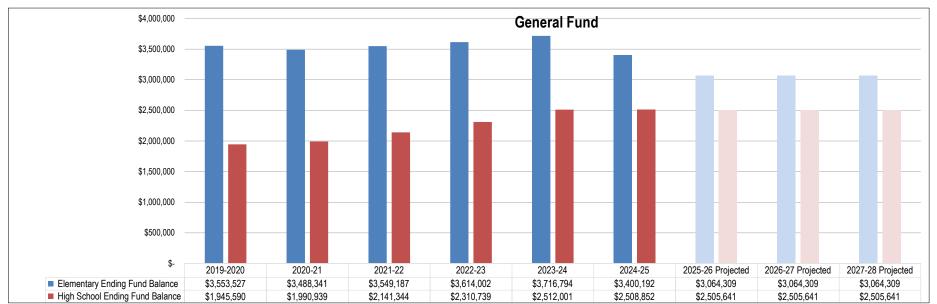

8 | \$ 19,909,386 | \$ 21,417,282 | \$ 23,107,388    | \$ 25,120,017 | \$ 25,175,310 | \$ 25,458,597 | \$ 25,747,550 |
| Reserves as a Percent of Budget            | 9.18%         | 10.00%           | 10.00%     | 10.00%        | 10.04%          | 10.00%        | 8.88%         | 7.77%         | 7.55%         | 10.00%        | 10.00%        | 10.00%        | 10.00%        | 10.00%           | 10.00%        | 9.97%         | 9.84%         | 9.73%         |
| Legal Reserves Limit                       | 10%           | 10%              | 10%        | 10%           | 10%             | 10%           | 10%           | 10%           | 10%           | 10%           | 10%           | 10%           | 10%           | 10%              | 10%           | 10%           | 10%           | 10%           |



Source: District Records

# **Bozeman Public Schools**



2024-25 Adopted Budget

Financial Section: Transportation Funds

## **Transportation Fund**

## Overview

The Transportation Fund is established by 20-10-143, MCA for the purpose of transporting students to and from school. These costs may include:

- Costs associated with home-to-school buses, including bus purchase, repair, maintenance, and operations
- Safety activity related to bus driver training, crossing guards, etc.
- Bus barn operation and maintenance
- Payments to parents for individual transportation
- Costs associated with administering the transportation program
- Costs associated with providing supervised correspondence and home study (20-10-121, MCA)

Costs associated with field trips, extracurricular travel, and st