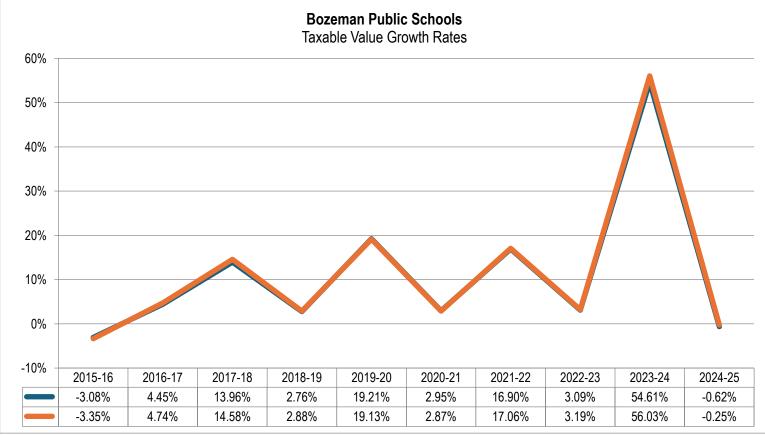

District benefits from a strong tax base to support the School District's revenue requirements. The Districts saw taxable values dip for the first time in over 15 years in 2016-17—the result from the Montana Department of Revenue's periodic revaluation and the 2008 recession. Taxable values are now reassessed every two years. The more recent assessment period occurred in 2023-24 and increased taxable value by 54.61% and 56.03% in the Elementary and High School Districts, respectively. 2024-25 was a non-assessment year, and the taxable value decreased for the first time since 2016-17. However, this decrease was different than previous years, as it was not during a re-appraisal period. Therefore, the amount of taxes protested exceeded the newly taxable properties being built in the area.





Source: Montana Department of Revenue, District records

Although the large taxable value increase in 2023-24 decreased the overall mills levied last year, the protested taxes resulted in taxable value decreasing for 2024-25, and therefore the number of mills required to levy increased slightly for the 2024-25 fiscal year. While the number of mills are increasing, the majority of levies

are based on flat dollar amounts and with the decrease in taxable value, it is necessary to levy additional mills to generate the levy amounts. Therefore, the District will see a 1.91% increase in overall dollars levied, with an increase in mills of 3.39%. This results in a total overall increase of \$1,052,993 and a total overall increase of 3.39 mills in the Elementary and High School Districts combine