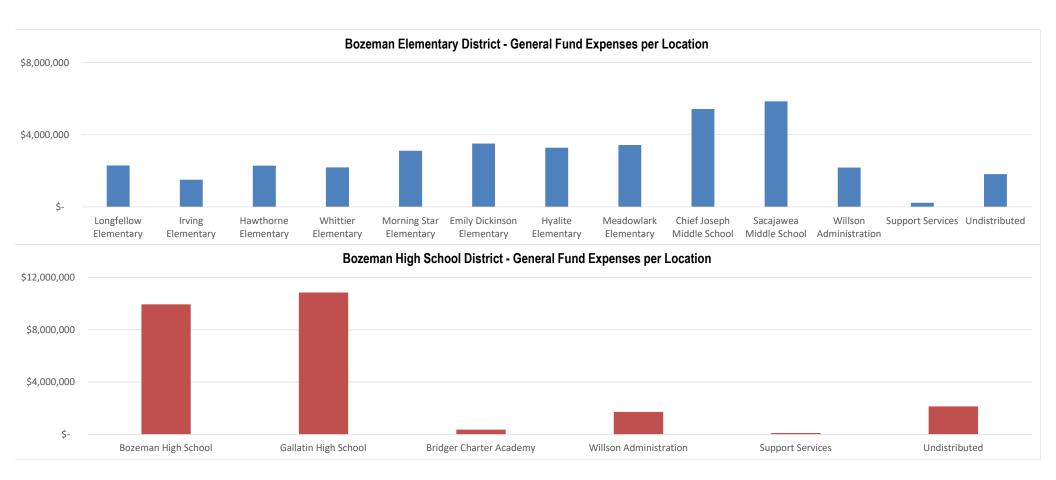

|      | -                   |    | -            |            | -    |
| Other                                |     | 251,220              |    | 313,761                |    | 16,536                        |      | -                       |      | -                   |    | 90,000       | 671,       | ,517 |
| Total For Location                   | \$  | 9,939,296            | \$ | 10,850,230             | \$ | 365,343                       | \$   | 1,723,398               | \$   | 105,975             | \$ | 2,135,775    | \$ 25,120, | ,017 |
| % of Total                           |     | 39.6%                |    | 43.2%                  |    | 1.5%                          |      | 6.9%                    |      | 0.4%                |    | 8.5%         | 100        | 0.0% |



# Bozeman Elementary 2024-25 Revenue and Funding Sources General Fund

|                                                     | 2019-2      | 0                        | 2020-21    | 2021-22                       |          | 2022-23                 |    | 2023-24                 |          | 2024-25                       |               | 2025-26       |         | 2026-27                 |          | 2027-28             |
|-----------------------------------------------------|-------------|--------------------------|------------|-------------------------------|----------|-------------------------|----|-------------------------|----------|-------------------------------|---------------|---------------|---------|-------------------------|----------|---------------------|
| Revenue by Source