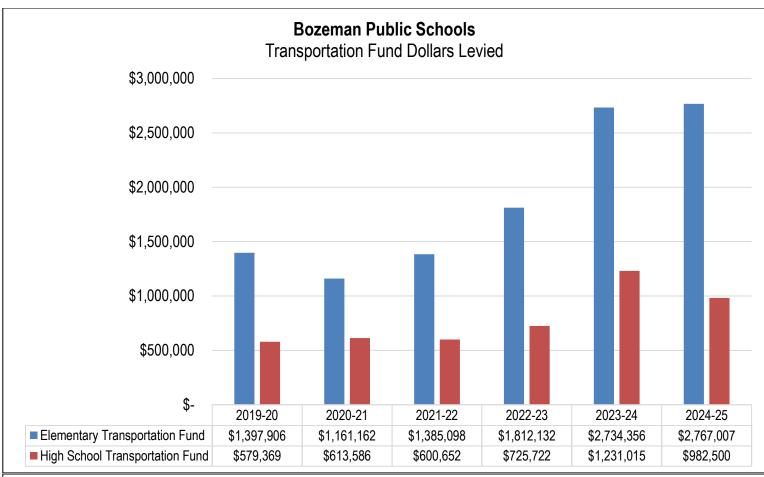

n Supervisor, and an allocation of other administrative costs. Bus route detail is included in the following pages.

## **Budget and Taxation History**

Even with the increased budget and contract, the Transportation Fund levies have not increased this year as the District proactively added to previous budgets to ensure the fund balance reappropriated would reduce the overall tax impact with the increasing costs:



Source: District records

The following graphs present a five-year history of Transportation Fund dollars and mills levied for both the Elementary and High School Districts. In 2024-25, the Elementary and High School Districts will levy 7.80 mills and 2.27 mills, respectively. The 10.07 total K-12 Transportation Fund mills represents 7% of the District's tax burden this year:





Source: District records

2024-2025 Adopted Budget: Financial Section

## Fund Balances and Reserves

Because state law restricts Transportation Fund expenditures to home-to-school costs, Transportation Fund balances are considered restricted fund balances in accordance with GASB Statement 54. State law (20-10-144, MCA) limits districts to a maximum reserve of 20% in the Transportation Fund. Fund balances above that amount must be reappropriated—or used to reduce revenue requirements in the ensuing fiscal year.

Ending fund balances continue to grow in the Transportation Fund. The District places a high priority on maximizing reserves, for three primary reasons:

- Reserves are important to ensure adequate cash flow
- Reserves can be used as a funding source for emergency budget amendm