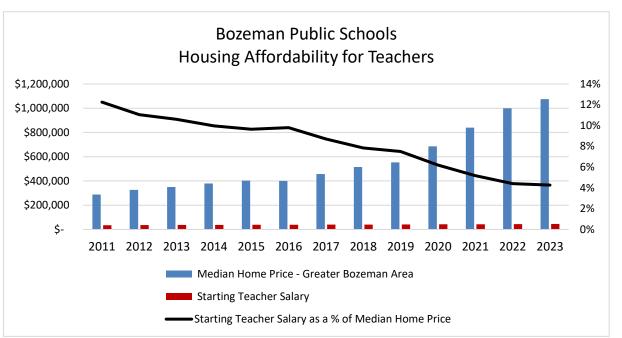

ed in Bozeman prior to the current year.

Bozeman's property value growth continued through the end of 2023. Bozeman's year-to-date median single family home price in December 2023 in Bozeman was \$1,075,000 compared to \$935,000 in December 2022. As the graph displays, the increases continued from January 2022 until January 2024. Even with the increased Federal interest rates, the Bozeman market continues to grow – making it harder for employees to purchase homes within their salary range. The graph below indicates the growth of the real estate market in Bozeman, as compared to the starting teacher salary. The black line shows the trend as a percentage of median home price to starting teacher salary. This trend obviously impacts the Districts ability to recruit and retain new employees.



Source: Gallatin Association of Realtors

Additionally, new construction continues to add a significant amount of newly taxable property to our tax rolls. Although protested taxes accounted for a total decrease in taxable value, it would have been far more had the area not had a large amount of newly taxable property—new construction. This new construction accounted for \$7,509,9287 and \$9856,840 of the of the Elementary and High School District taxable value, respectively.

The following charts show a history of taxable value increase resulting from newly taxable property, both in raw dollars and as a percent of prior year taxable value. Interestingly, 2024-25 mark the lowest increases in almost a decade on a percentage basis. 10-year averages are 3.95% and 4.17% for the Elementary and