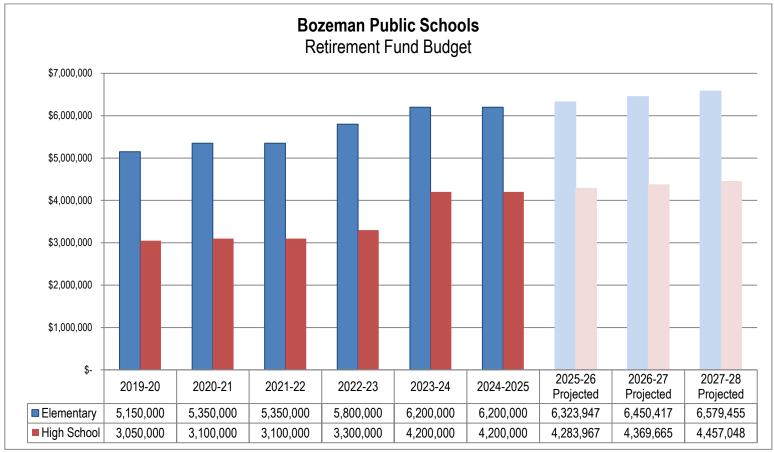

81                         | 42,714,429                              | 25,407,917                                  | 68,122,346                                             |

Source: District records

These amounts are districtwide obligations, not obligations of the Retirement Fund. Further, the District neither makes specific payments for these amounts, nor budgets for them. They are discussed here, however, because the Retirement Fund would be the likely funding source for them if future legislation required District contributions specifically for this purpose.

## **Budget and Taxation History**

Because Retirement Fund expenditures are increasing percentages of increasing wages, one would expect our Retirement Fund budgets to increase over time. This is, in fact, generally the case:



Source: District records

The District expects increasing Retirement Fund budgets for the foreseeable future.

A countywide levy finances the district Retirement Funds in the county, so there is no "local" levy amount for it.

## Fund Balances and Reserves

Because state law restricts Retirement Fund expenditures to certain costs, Retirement Fund balances are considered restricted fund balances in accordance with GASB Statement 54. State law (20-9-501, MCA) limits districts to a maximum reserve of 20% in the Retirement Fund. Fund balances above that amount must be reappropriated—or used to reduce revenue requirements in the ensuing fiscal year. The District was able to reserve the full 20% for both the Elementary & High School District for the 2024-25 school year. The intent is to contin