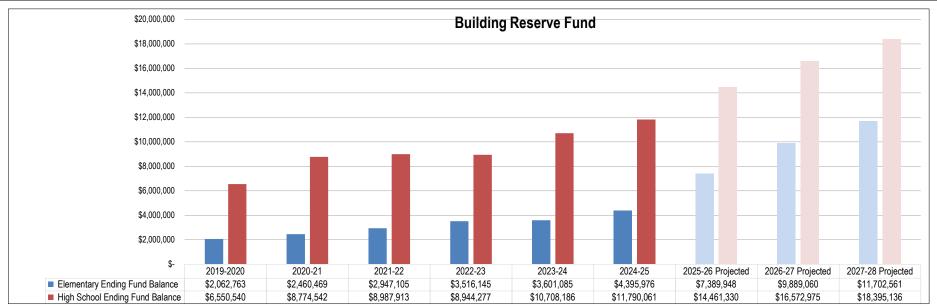

02,000 | \$ 11,471,928 | \$ 11,333,116 | \$ 12,344,172 | \$ 13,885,248 | \$ 15,467,123 | \$ 19,428,960 | \$ 21,575,042 |
| Reserves as a Percent of Budget            | 0.00%               | 0.00%           | 0.00%        | 0.00%        | 0.00%     | 0.00%        | 0.00%        | 0.00%        | 0.00%                | 0.00%        | 0.00%        | 0.00%         | 0.00%         | 0.00%         | 0.00%         | 0.00%         | 0.00%         | 0.00%         |
| Legal Reserves Limit                       | N/A                 | N/A             | N/A          | N/A          | N/A       | N/A          | N/A          | N/A          | N/A                  | N/A          | N/A          | N/A           | N/A           | N/A           | N/A           | N/A           | N/A           | N/A           |



Source: District Records

# **Nonbudgeted Funds**

# **Bozeman Public Schools**



2024-25 Adopted Budget

**Nonbudgeted Funds** 

**Nonbudgeted Funds** 

#### Overview

In addition to the budgeted funds discussed above, the District maintains a number of nonbudgeted funds to facilitate its operations. 20-9-210, MCA limits expenditures from these funds to the cash balances in them. Montana law does not require formally adopted budgets for these funds. Since the Board does not approve these budgets, they are not detailed in this document. Nonetheless, nonbudgeted funds play a significant role in the District's operations, so a high-level overview of keys nonbudgeted funds is provided here for reference.

## **Financing**

Financing sources in nonbudgeted funds vary widely. From an operati