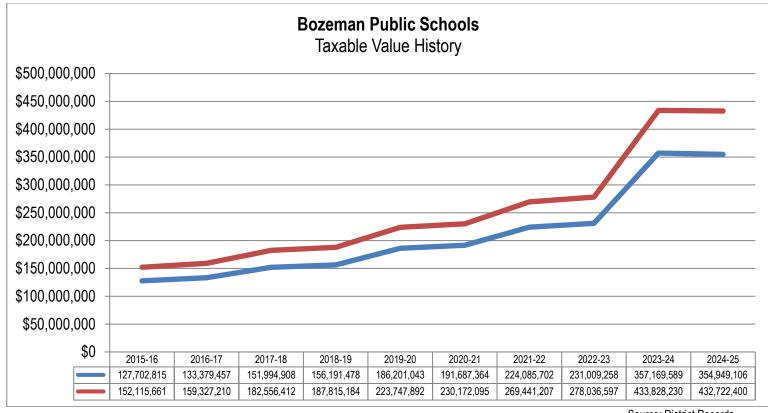

our tax impact by bringing more volatility to our tax base.

The 2023-24 reappraisal cycle was particularly significant. Following the COVID19 pandemic, property values in Montana surged. With the large increase came many protested taxes from property owners in the Gallatin Valley. Because of the protested taxes, the actual taxable value decreased for the 2024-25 non-reappraisal year. Typically, in non-reappraisal years, the newly taxable property (new construction) increases the overall taxable value. However, the value of the protested amounts exceeded the newly taxable property and had a net decrease to the overall taxable value within the District for the 2024-25 school year. Below is a graph that shows the historical trend in taxable value for the Elementary & High School Districts:



Source: District Records

In addition to the historical data, the District makes conservative estimates for future taxable value amounts. Because property is reappraised on a bi-annual basis, the District historically has predicted a 2% increase in non-appraisal years, and 7% increase in taxable value during re-appraisal years. The prediction for the next three years is based on that same forecast.



Source: District Records

2024-2025 Adopted Budget: Informational Section

Bozeman outcomes didn't exactly replicate other District's within the state or area. Belgrade School District (the closest AA School District to Bozeman – 15 miles away) saw a slight increase in taxable value for 2024-25. While the increase is still significantly less than in prior non-reappraisal years, their taxes