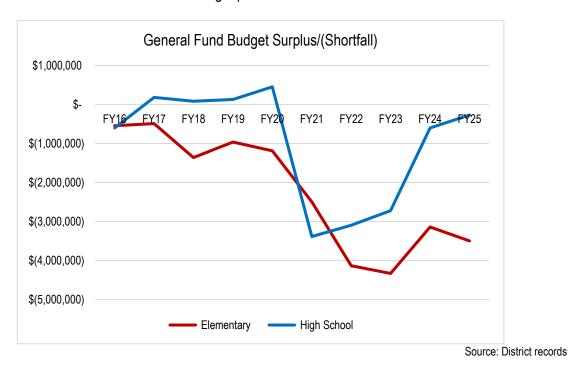

urce: District records

In 2023-24, the District's K-12 budgeted structural imbalance was \$3,738,971, a decrease from \$7,050,961 in 2022-2023. This large deficit reduction was due to the budget committee consensus process that set a \$4.1 million budget reduction goal. For 2024-25 the imbalance is still pertinent in the Elementary District (93% of the overall deficit), as additional costs have been incurred, once again creating a trending deficit. The High School, however, is continuing to see an increase in funding with additional enrollment and with the additional Base Aid funding of the Bridger Charter Academy. Therefore, the High School (7% of the overall deficit) deficit is trending in the correct direction, and it is anticipated it will be in the black for the next budget period.



The graph above demonstrates the District has been tracking the issue for many years and has long been aware of how unsustainable our financing structures were. However, the influx of one-time funds—in particular, the federal ESSER grants—enabled the District to maintain its structures and forestall any large-scale changes. At this point, however, the District has about 2 years' worth of one-time funds to finance the deficit. As a result, administration and the Board decided it was prudent to address the issue now while time was still available to make thoughtful, deliberate, and student-centered changes that are consistent with the District's goals and Long Range Strategic plan.

To some degree, the imbalances were fully anticipated and the reasons for them have been clearly communicate