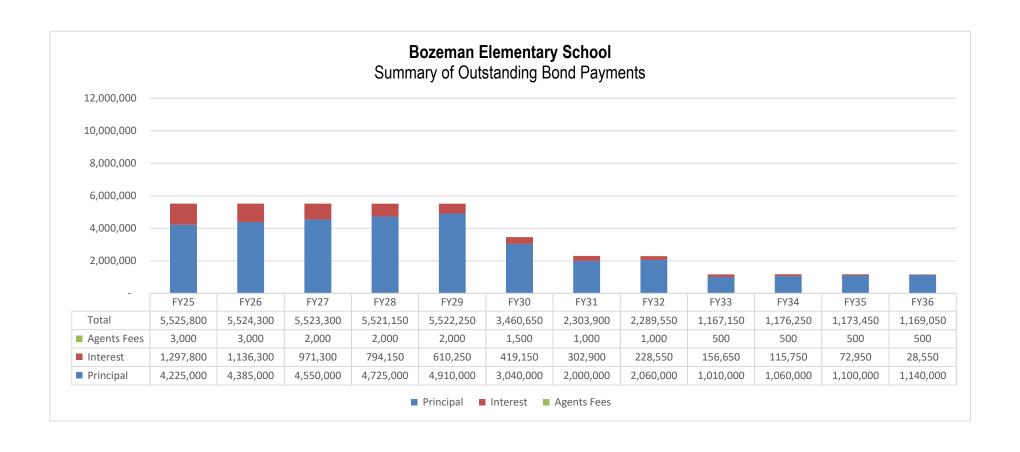

| \$          | 575,000 \$       | 8,625 \$        | 500 <b>\$</b> | 1,169,050    |
| TOTAL           | \$ 4,570,000 \$  | 637,950            | \$ 4,000   | \$ 2,760,000     | \$ 124,800      | 2,000      | \$ 4,715,000     | \$ 481,400          | \$ 2,500   | \$ 14,310,000 \$ | 3,522,550         | \$ 6,000   | \$ 7,850,000 \$  | 1,367,600            | \$ 3,000 \$ | 34,205,000 \$    | 6,134,300 \$    | 17,500 \$     | 40,356,800   |
| Original Issue  | \$ 10,000,000 MI | L and Support Svcs |            | \$ 9,500,000     | CJMS Refunding  |            | \$ 8,935,000     | CJMS & HY Refunding |            | \$21,500,000 S   | MS & HA Expansion |            | \$ 9,075,000 20  | 13 Bond Re-issue     | \$          | 59,010,000       |                 |               |              |



#### Bozeman Public Schools Debt Limit Analysis

Elementary

|              |             |            |                   |             |            | Ending Bal   |                |                   | _           |
|--------------|-------------|------------|-------------------|-------------|------------|--------------|----------------|-------------------|-------------|
| Year         | Estimated   |            | Debt Service Mill | Estimated   |            | Outstanding  | Annual         |                   | Estimated   |
| <u>Ended</u> | Tax Base    | <u>ANB</u> | Value per ANB     | Debt Limit  | New Issue  | <u>Bonds</u> | <u>Payment</u> | <b>QZAB Bonds</b> | Debt Margin |
| 2013         | 124,859,611 | 4,089      | \$<br>32.17       | 65,771,565  | 26,375,000 | 49,490,000   | -