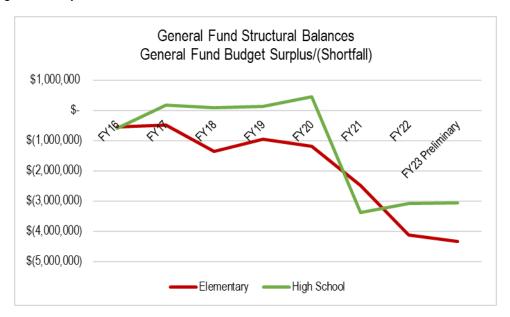

n the High School MTSS/PLC consensus process. There is no doubt that the work ahead in both of these areas will be challenging, however, the District has a strong track record of bringing diverse groups of community members, staff, students, administration, and Trustees together to discuss tough issues and find solutions that move the District forward.

Thank you for your continued support of Bozeman Public Schools.

Casey Bertram, Superintendent

Casey Bacuas

# Mega Issue #1 K-12 Budget Consensus

## What is the problem or opportunity?

Significant budget challenges are looming for both the Elementary and High School District budgets. Both the K-8 elementary and 9-12 high school General Fund budgets are upside down—meaning our planned expenditures exceed our available budget authority:



The graph above shows the General Fund structural balance for the Elementary and High School Districts. The zero line indicates that planned expenditures match available budget authority—a balanced budget. As you can see, both the Elementary and High School budgets have multi-million dollar deficits, and neither appears to be recovering quickly. Both budgets are pulling from limited one-time funds to make ends meet—a temporary solution, but one that is not sustainable.

This information is sure to create questions—and with them, many emotions. The purpose of this section of the document is to anticipate some of those questions and chart a path forward.

The first question we expect is 'how did we get into this unsustainable position?' In consensus circles, participants learn to identify