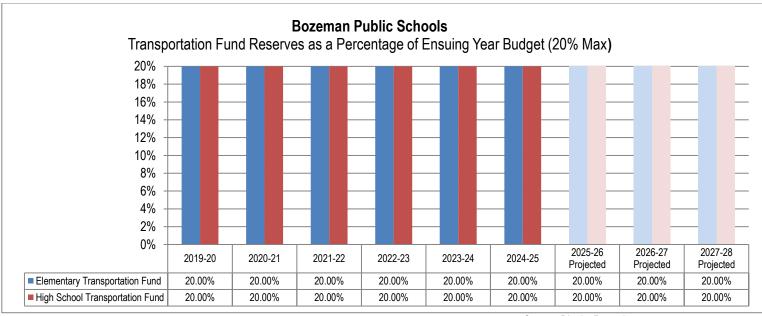

n the Transportation Fund. The District places a high priority on maximizing reserves, for three primary reasons:

- Reserves are important to ensure adequate cash flow
- Reserves can be used as a funding source for emergency budget amendments
- When the District issues debt, the rating agencies place a high emphasis on adequate reserves, so the strong
  reserve balances will help reduce interest costs—and therefore, tax impact—caused by these future debt issues.

<u>District policy 7515</u> allows the Board of Trustees to commit fund balances for a specific purpose. That policy also delegates responsibility for assigning fund balances to administration. To date, commitments and assignments of Transportation Fund balances have not been made.



2024-2025 Adopted Budget: Financial Section



Source: District Records

## Bozeman Elementary District 2024-25 Expenditure History & Budget Transportation Fund

| '                                            |                 |              |              |              |             |           |                      |               |                  |                  |                     |
|----------------------------------------------|-----------------|--------------|--------------|--------------|-------------|-----------|----------------------|---------------|------------------|------------------|---------------------|
| 1                                            | Actual          | Actual       | Actual       | Actual       | Actual      |           |                      |               | Projected        | Projected