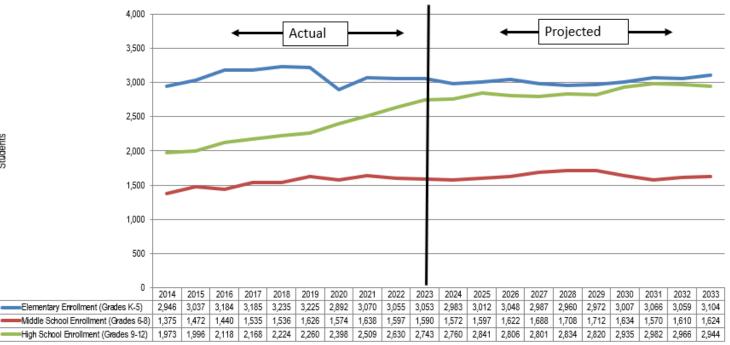

ticipated Change |
|----------------------------|--------------------------------------|-------------------------------------------|--------------------|
| Elementary (grades K-5)    | 3,053                                | 2,983                                     | (70)               |
| Middle School (grades 6-8) | 1,590                                | 1,572                                     | (18)               |
| High School (grades 9-12)  | 2,743                                | 2,760                                     | 17                 |
| Total (K-12)               | 7,386                                | 7,315                                     | (71)               |

Source: District records

#### **Bozeman Public Schools**

Actual and Projected Enrollment October 2023



Source: District records

# **Taxation**

Montana does not have a general sales tax, and income tax revenue goes directly to the State Department of Revenue. As a result, local property taxes are a primary funding source for school budgets. As Bozeman's budgets grow, local property tax levies continue to increase as well. The FY 2024-25 budget is funded by \$56,305,072 in property taxes, an increase of 1,052,993 (1.91%) from FY2024. The following graphs detail those amounts by District and then by fund:



Source: District records



Source: District records

The largest tax changes occurred in the General and Debt Service funds. Together, these funds account for 100% of the 2024-25 tax increase. 2024-25 was a non-reappraisal year for the property values in the District boundaries, yet t