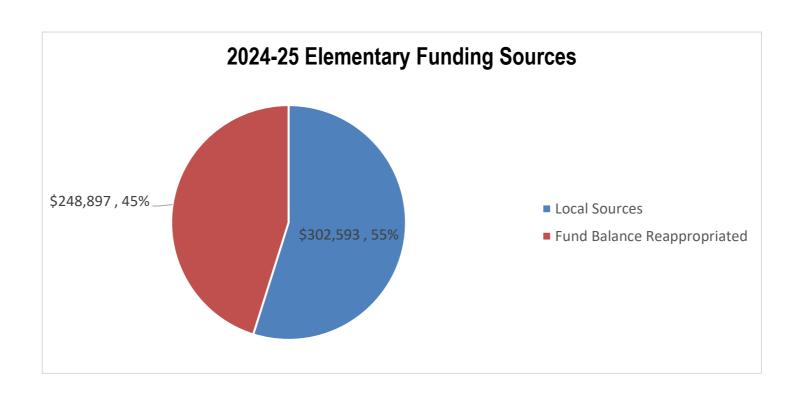

| \$ 156,191,478<br>1.50 | Actual Actual \$ 156,191,478 \$ 186,201,043 | Actual         Actual         Actual           \$ 156,191,478         \$ 186,201,043         \$ 191,687,364 | Actual         Actual         Actual         Actual         Actual           \$ 156,191,478         \$ 186,201,043         \$ 191,687,364         \$ 231,009,258 | Actual         Actual         Actual         Actual         Actual         Actual         Actual         Actual         Actual           \$ 156,191,478         \$ 186,201,043         \$ 191,687,364         \$ 231,009,258         \$ 357,169,589 | Actual         Budget           \$ 156,191,478         \$ 186,201,043         \$ 191,687,364         \$ 231,009,258         \$ 357,169,589         \$ 354,949,106 | 2019-20        | 2019-20        |



## Bozeman High School 2024-25 Revenue and Funding Sources Tuition Fund

|                                                  |                   |             |            |            | High School Distric | ct                 |                |                      |                      |                      |
|--------------------------------------------------|-------------------|-------------|------------|------------|---------------------|--------------------|----------------|----------------------|----------------------|----------------------|
| Revenue by Source                                | 2019-20           | 2020-21     | 2021-22    | 2022-23    | 2023-24             | 2024-25<br>Adopted |                | 2025-26<br>Projected | 2026-27<br>Projected | 2027-28<br>Projected |