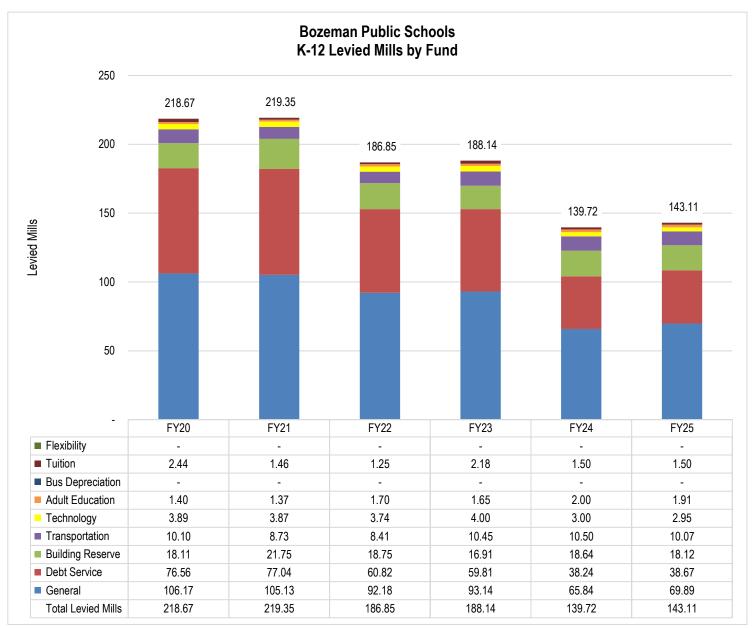

District is typically able to levy based on mill value (High School Tech Fund and the Elementary & High School Building Reserve Safety levies) had the budget set lower than would have otherwise been attainable had the taxable value only been certified once. For the purpose of this document, the Taxable Value indicated is the re-certified value, and the initial certified value only bares merit when reviewing the mill based levy amounts.

Due to the non-tax assessment year and the decrease in taxable value, the mills increased slightly from 2023-24 to 2024-25. The total K-12 levied mills will increase from 139.72 mills in FY2024 to 143.11 mills in FY2025—an increase of 3.39 mills (2.43%). The following graphs show the total mills levied by District and by fund:



Source: District records



Additional details for all of these amounts can be found in the accompanying fund budgets. The Informational Section of this document also breaks down each component of the tax changes.

## Bozeman Elementary 2024-25 Expenditure History All Budgeted Funds

|                      |    |           |           |       |           |       |          | Elemen       | tary District          |              |    |           |    |           |
|----------------------|----|-----------|-----------|-------|-----------|-------|----------|--------------|------------------------|--------------|----|-----------|----|-----------|
|                      | 1  | Actual    | Actual    |       | Actual    | Actu  | ıal      | Actual       |                        | Projected    |    | Projected | Р  | rojecte