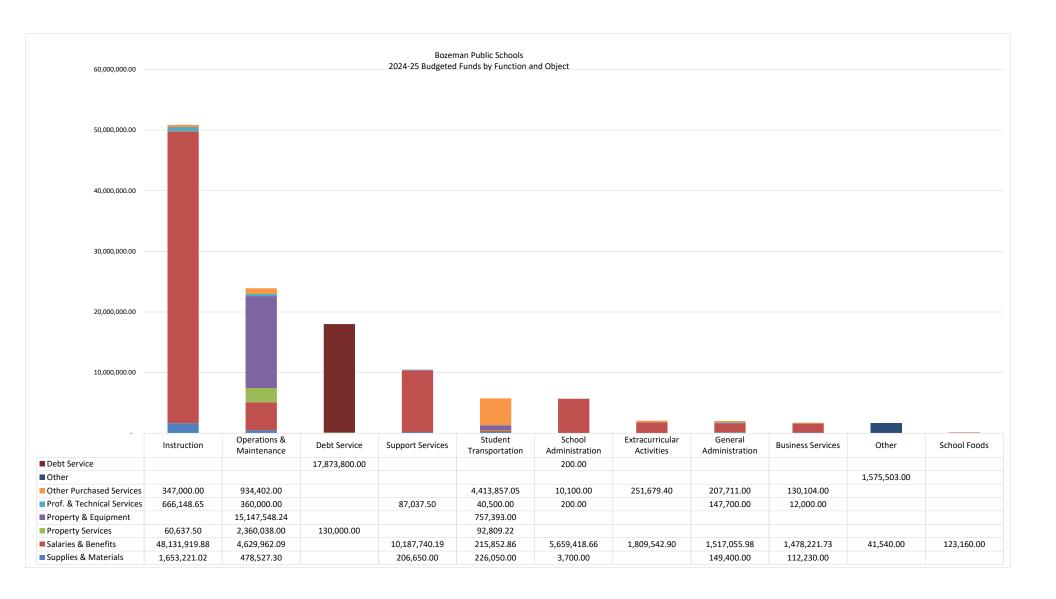

| 15,039,119           |
| Debt Service               | 11,288,999        | 12,175,563        | 12,199,552       | 12,329,001       | 12,224,726        |      | 12,348,000       | 20.5%         | 12,348,525                  | 10,547,625                  | 10,542,700           |
| Other                      | 982,104           | (3,193,034)       | 148,284          | 690,515          | 90,200            |      | 357,956          | 0.6%          | 357,960                     | 357,964                     | 357,968              |
| Total For Location         | \$<br>33,652,328  | \$<br>33,261,616  | \$<br>39,479,594 | \$<br>51,715,584 | \$<br>56,238,227  | \$   | 60,182,314       | <u>100.0%</u> | \$ 61,751,181               | \$<br>64,398,020            | \$<br>67,030,616     |





## Bozeman Elementary 2024-25 Revenue and Funding Source Budget All Budgeted Funds

|                                           | Ac            | tual         |           | Actual         |           | Actual         |           | Actual      |           | Actual             |              | Adopted           |              |               | Projected      |           | Projected      |           | Projected  |
|-------------------------------------------|---------------|--------------|-----------|----------------|-----------|----------------|-----------|-------------|-----------|--------------------|--------------|-------------------|--------------|---------------|----------------|-----------|----------------|-----------|------------|
| Revenue by Source                         |