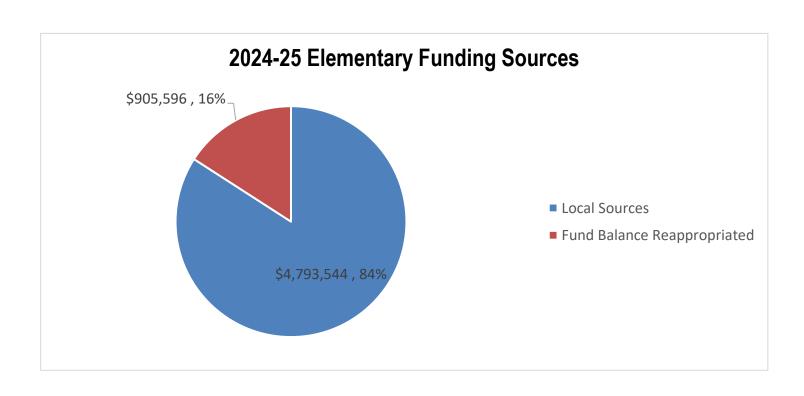

--------------|--------------------------------|
| Taxable Value   | \$ 156,191,478    | \$ 186,201,043    | \$ 191,687,364    | \$ 231,009,258    | \$ 357,169,589    | \$ 354,949,106               | \$ 379,795,543                 | \$ 406,381,231                 | \$ 434,827,918                 |
| Levied Mills    | 30.91             | 30.12             | 21.04             | 22.43             | 22.43             | 14.80                        | 13.63                          | 12.93                          | 12.17                          |
| -               |                   |                   |                   |                   |                   |                              |                                |                                |                                |



# Bozeman High School 2024-25 Revenue and Funding Sources Debt Service Fund

|                                            |                      |               |               |                      | High School Distri |                   |              |                      |                     |                      |
|--------------------------------------------|----------------------|---------------|---------------|----------------------|--------------------|-------------------|--------------|----------------------|---------------------|----------------------|
| Davissia his Course                        | 2019-20              | 2020-21       | 2021-22       | 2022-23              | 2023-24            | 2024-25           |              | 2025-26              | 2026-27