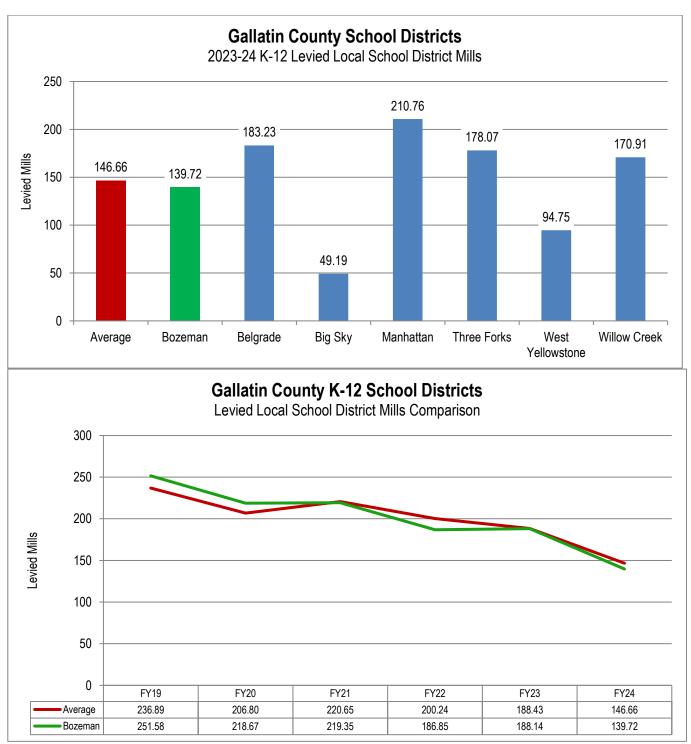

| home |                         |
|   | Facility construction bond**                                                | \$60,500,000               | <b>\$190.56</b> / year                      | 3-   | \$190.56<br>per year    |
|   |                                                                             |                            |                                             |      | . ,                     |

<sup>\*</sup> Renewal vote would extend existing tax. \*\* Supplement to bond passed in 2019 Source: Compiled from district websites. Graphic: Alex Sakariassen & Eric Dietrich

Local taxpayers often also ask how Bozeman's taxes compare to other districts in the county. 2023-24 detail and average historical mills for Gallatin County Schools are as follows:



Source: Montana Office of Public Instruction

The taxes levied by these neighboring districts vary widely due to drastic differences in enrollment, tax bases, and community growth patterns. Bozeman's 139.72 mills levied in 2023-24 is sitting just below the county average of 146.66 mills. As with the AA districts, bond debt is the primary driving factor with these mills. The Belgrade and Manhattan School Districts both had large bond issues during 2017-18, and those debt service payments caused significant increase in their levied mills.

# **Individual Tax Bills**

An individual's property tax bill is calculated using the market value of the property, the tax rate, and the mill value.

## Computation

For example, the tax impact of a 143.11 mill levy on a residential property owner whose