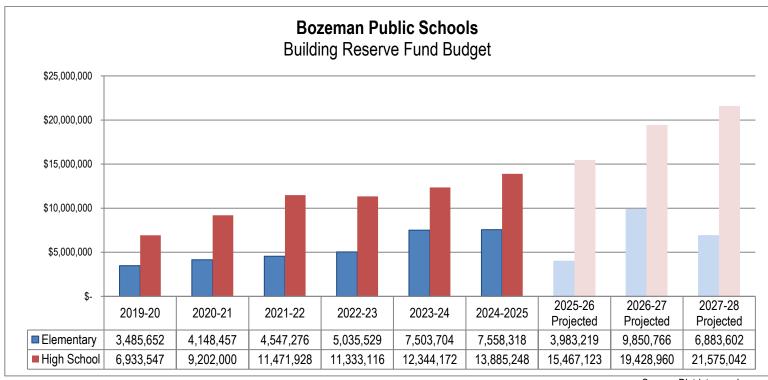

ity.</u> With the passage of SB92, the 2019 legislature added operational costs of school security—as defined by the local school district—to the allowable uses of Building Reserve Sub-fund 613 Safety/Major Maintenance Area. To the extent possible, the Bozeman School District uses the permissive levy and state funding to fund School Resource Officers along with staff members to serve in safety-related roles.

# **Budget and Taxation History**

Building Reserve Fund budgets are largely contingent on fund balance carried forward from the previous fiscal year. The Capital Projects Allocation Plan calls for expenditures that vary widely by year, so ending fund balances vary widely as well. As a result, Building Reserve Fund budgets do not show a consistent pattern or trend from year to year:



Source: District records

Bozeman School District voters approved Building Reserve levies for both the Elementary and High School Districts. Details of those levies are as follows:

| District                  | Election<br>Date | Years<br>Authorized | Years<br>Remaining<br>(includes<br>current year) | Authorized<br>Amount | Estimated<br>Total<br>Levied<br>Through<br>FY25 | Annual<br>Maximum<br>Levy | Current<br>Levy<br>Amount |
|---------------------------|------------------|---------------------|--------------------------------------------------|----------------------|-------------------------------------------------|---------------------------|---------------------------|
| Elementary                | 5/7/2019         | 6                   | 1