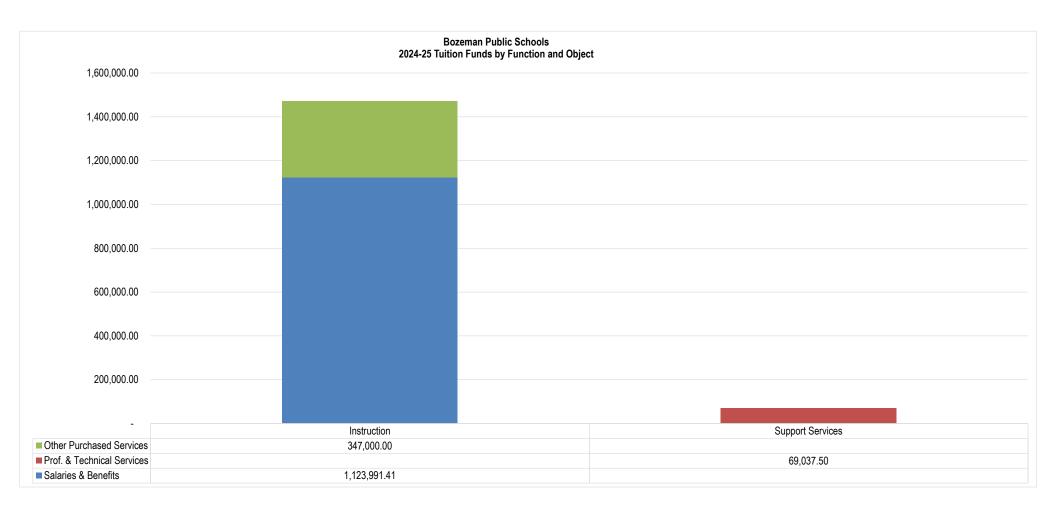

| - 0.0%                 |     | -               |    | -                |     | -              |
| Total For Location                | \$ | 152,365 | \$ | 70,934  | \$       | 95,548   | \$ | 177,409 | \$ | 63,139   | \$           | 899,038 <u>100.0%</u>  |     | 910,938         | \$ | 918,548          | \$  | 926,311        |
|                                   | Ψ  | 102,000 | Ψ  | 10,004  | Ψ        | 30,040   | Ψ  | 111,111 | Ψ  | 00,100   | Ψ_           | 100.070                | Ψ_  | 310,330         | Ψ  | 7 310,040        | Ψ   | 320,011        |
| 157                               |    |         |    |         |          |          |    |         |    |          |              |                        |     |                 |    |                  |     |                |





## Bozeman Elementary 2024-25 Revenue and Funding Sources Tuition Fund

|                                            | 2019-20    | 2020-21    | 2021-22    | 2022-23    | 2023-24    | 2024-25     |              | 2025-26     | 2026-27    | 2027-28    |
|--------------------------------------------|------------|------------|------------|------------|------------|-------------|--------------|-------------|------------|------------|
| Revenue by Source                          |            |            |            |            |            | Adopted     |              | Projected   | Projected  | Projected  |
| Old Market                                 | Actual     | Actual     | Actual     | Actual     | Actual     | Budget      |              | Budget      | Budget     | Budget     |
|