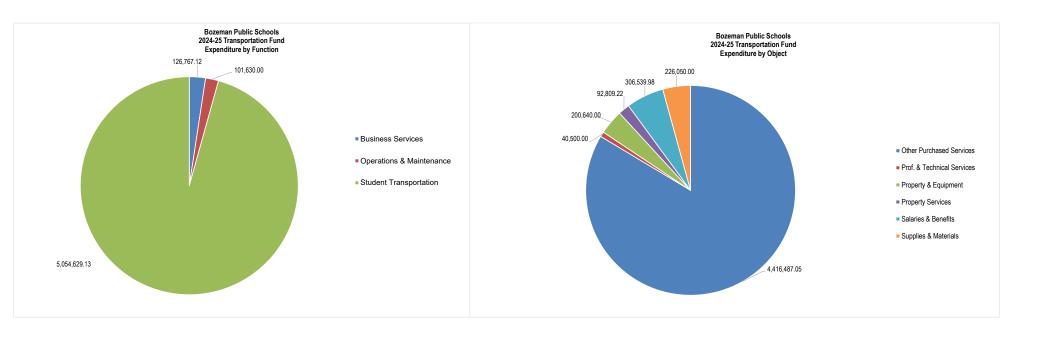

|           |                    |               |           |              |         |               |      |                    |





### BOZEMAN PUBLIC SCHOOLS 2024-25 TRANSPORTATION ROUTE BUDGET

|                           |              |        |                                                                |        |         |          |            |                  |                          | Elementary              | 0.01.11                      | T                                      | High School             |                              |                         | K-12 1                   | otal                      | 0.01.11                      |
|---------------------------|--------------|--------|----------------------------------------------------------------|--------|---------|----------|------------|------------------|--------------------------|-------------------------|------------------------