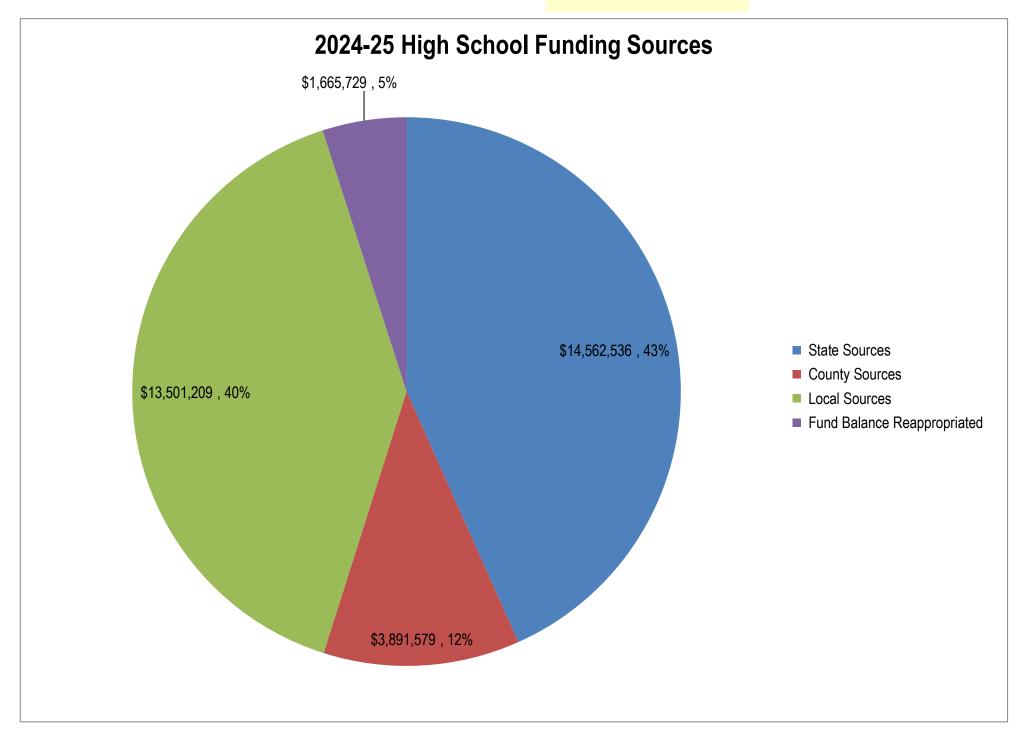

-------|----------------|------------------|------------------|------------------|
|                 | 2019-20        | 2020-21        | 2021-22        | 2022-23        | 2023-24        | 2024-25        | 2025-26          | 2026-27          | 2027-28          |
| Taxable Value   | \$ 223,747,892 | \$ 230,172,095 | \$ 269,441,207 | \$ 278,036,597 | \$ 278,036,597 | \$ 432,722,400 | \$ 463,012,968   | \$ 495,423,876   | \$ 530,103,547   |
| Levied Mills    | 85.40          | 86.30          | 75.70          | 77.80          | 77.80          | 56.21          | 53.06            | 49.24            | 47.19            |
|                 |                |                |                |                |                |                |                  |                  |                  |



# **Bozeman Elementary District**

# Fund Balance Reserve All Operating Funds

|                                            |    |            |                 |                 | i               | Elen | nentary Distri | ct |            |                 |                 |                 |
|--------------------------------------------|----|------------|-----------------|-----------------|-----------------|------|----------------|----|------------|-----------------|-----------------|-----------------|
| Fund Balance Analysis and Projections      |    | Actual     | Actual          | Actual          | Actual          |      | Actual         |    | Budget*    | Projected*      | Projected*      | Projected*      |
| Fully Balance Analysis and Projections     | 20 | 19-2020    | 2020-21