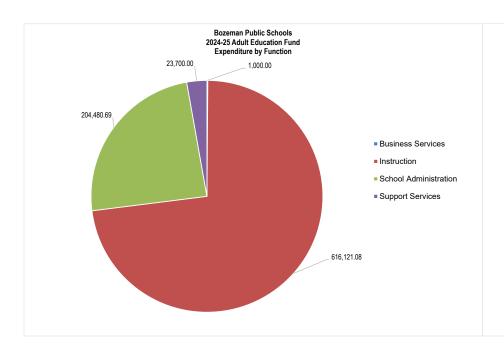

| -          |          | - 0.0%                 | -                        | -                | -                |
| Other                      |           |                                       | -            | -          | -          |          | 200 0.0%               | 204                      | 208              | 212              |
| Total For Location         | \$ 350,04 | 0 \$ 351,980                          | \$ 455,655   | \$ 470,502 | \$ 690,962 | \$       | 845,302 <u>100.0%</u>  | \$ 866,367               | \$ 884,205       | \$ 902,620       |
| 182                        |           |                                       | <del>-</del> |            |            |          |                        |                          |                  |                  |







## Bozeman High School 2024-25 Revenue and Funding Sources Adult Education Fund

|                                                                          |                     |              |          |    |              |                |            | High School Distric | ct        |                    |                |           |                      |    |                      |         |                      |
|--------------------------------------------------------------------------|---------------------|--------------|----------|----|--------------|----------------|------------|---------------------|-----------|--------------------|----------------|-----------|----------------------|----|----------------------|---------|----------------------|
| Revenue by Source