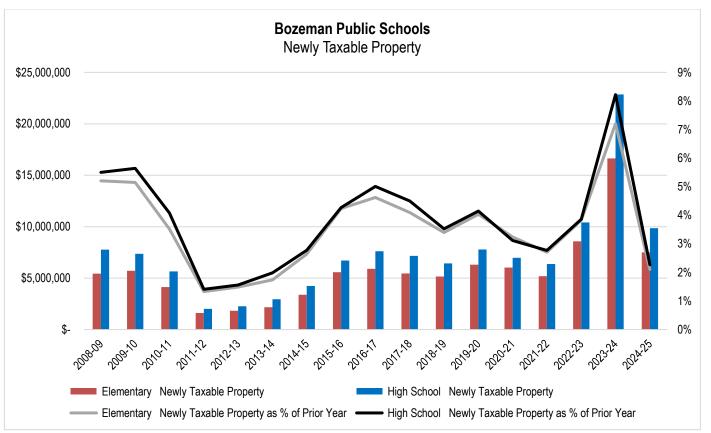

significant amount of newly taxable property to our tax rolls. Although protested taxes accounted for a total decrease in taxable value, it would have been far more had the area not had a large amount of newly taxable property—new construction. This new construction accounted for \$7,509,9287 and \$9856,840 of the of the Elementary and High School District taxable value, respectively.

The following charts show a history of taxable value increase resulting from newly taxable property, both in raw dollars and as a percent of prior year taxable value. Interestingly, 2024-25 mark the lowest increases in almost a decade on a percentage basis. 10-year averages are 3.95% and 4.17% for the Elementary and High School Districts, respectively, with the 2023-24 valuation being the highest to date:



Source: District records

Overall market values for our Districts decreased as follows:

| District               | 2023-24 Assessed<br>Market Value | 2024-25 Assessed<br>Market Value | Change (%)                   |
|------------------------|----------------------------------|----------------------------------|------------------------------|
| Bozeman<br>Elementary  | \$ 25,115,336,696                | \$ 25,007,857,543                | (\$ 107,479,153)<br>(-0.43%) |
| Bozeman High<br>School | \$ 30,267,810,327                | \$ 30,255,235,206                | (\$ 12,575,121)<br>(-0.04%)  |

Source: Montana Department of Revenue

Market values include both existing and newly taxable property values. Those values differ from *taxable values* used for our mill levy calculations as expla