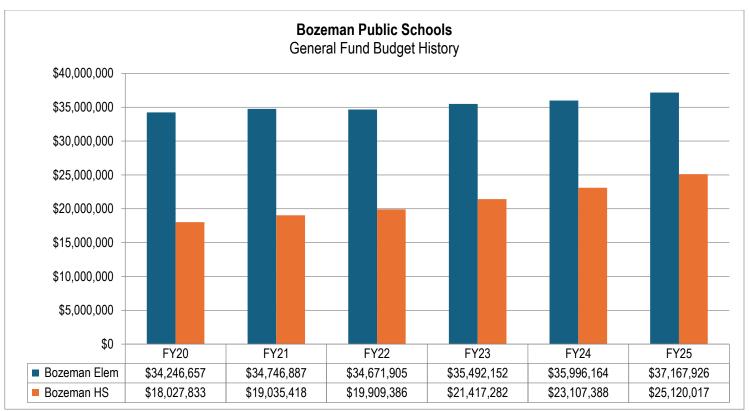

ge every other year, the system effectively precludes Montana schools from developing long range budgets beyond the next legislative session. As a result of these issues, we do not believe it is in our stakeholders' best interests to project budgets beyond the upcoming biennium. However, due to the requirements within this submission, the District projected rates out as far as three years. While this was done with intention, it is solely based off soft numbers, and no expectation that there will be significant changes in the Legislature in the upcoming year. Therefore, the District does not voluntarily advertise these amounts, as they are not legitimate standards for projecting a future budget. The following graph shows the District's historical and projected General Fund budget amounts:



Source: District records

Despite our limited ability to project long-range budgets, the District does have an eye on the future of our operating budgets. As noted above, the District took definitive steps to reduce the budget over a two year period. While the High School General Fund structural imbalance is recovering as enrollment increases, the District is proactively implementing block schedule changes at the High School in 2024-2025 to accommodate the new economies of scale that were lost when the District moved to a two high school model.

The Elementary District is experiencing substantially lower enrollment over the four previous years, and no projected enrollment increases in the foreseeable future. Because of the enrollment decreases, the Elementary District had to act more qui