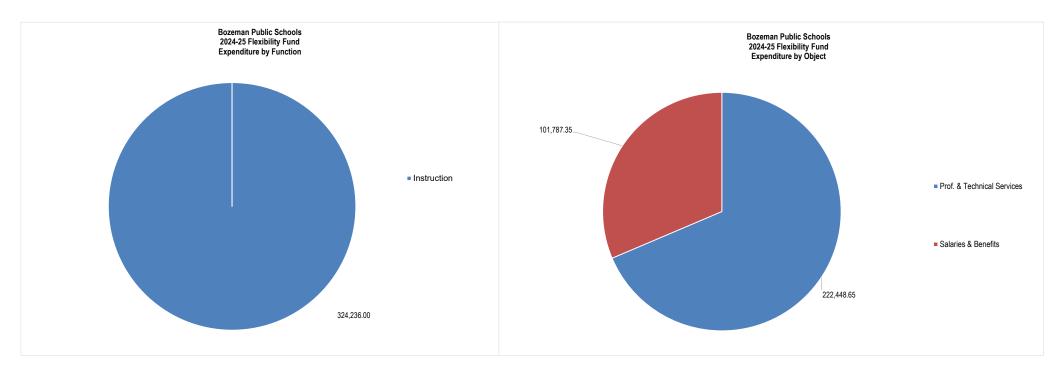

|                   | -                    |     | -             |       | -            |
| Other                      |     | -     |            | -       |    | -       |    | -        |    | -           |    | - 0.0                  |                   | -                    |     | -             |       | -            |
| Total For Location         | \$  | -     | \$         |         | \$ | 22,178  | \$ |          | \$ | 46,002      | \$ | 256,353 <u>100.0</u> ° | <u>6</u> \$       | 320,441              | \$  | 320,441       | \$    | 320,441      |
| 204                        |     |       |            |         |    |         |    |          |    |             |    |                        |                   |                      |     |               |       |              |





## Bozeman Elementary 2024-25 Revenue and Funding Sources Flexibility Fund

| Revenue by Source                                               | 2019-20 | 2020-21     | 2021-22              | 2022-23         | 2023-24      | 2024-25<br>Adopted     | 2025-26<br>Projected                                | 2026-27<br>Projected | 2027-28<br>Projected |
|-----------------------------------------------------------------|---------|-------------|----------------------|-----------------|--------------|------------------------|-----------------------------------------------------|----------------------|----------------------|
| ,                                                               | Actual  | Actual      | Actual               | Actual          | Actual       | Budget                 | B