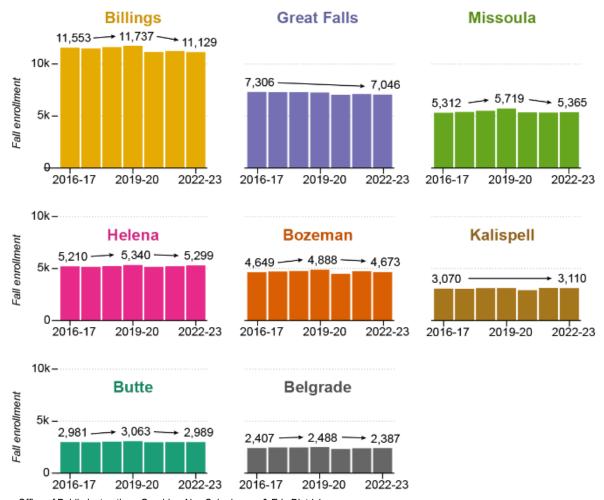

role in both short- and long-term budget decisions. Even with community growth and development, it doesn't necessarily correlate to increased enrollment within School Districts. While Bozeman High School enrollment has continued to trend upward, our Elementary District has seen a steady decline since the pandemic. The likely reasoning behind the Elementary trend is due to the housing costs and younger families being able to afford to live in the community. The decrease in elementary enrollment is not specific to Bozeman, as other similarly-sized districts within the State of Montana are seeing the same trend along with the same trend in housing costs.

### Elementary-level enrollment trends for large Montana school districts

Students enrolled as of the fall headcount taken each October.



Source: Office of Public Instruction. Graphic: Alex Sakariassen & Eric Dietrich

# <u>Description of Forecasting Methodology and Techniques</u>

The Bozeman School District uses Cohort Survival Ratios to project future enrollment. This methodology involves tracking what percentage of students in a given grade progress to the next grade the next year. These percentages are averaged over a given number of years, and this average growth rate is applied to the current year enrollment to

project future enrollment. The District currently averages cohort survival rates over 2, 3, 5, and 10 years. The District then compares the results and determines which version should serve as the official projection.

While not exact, historical projections have proven very accurate and reliable over time.