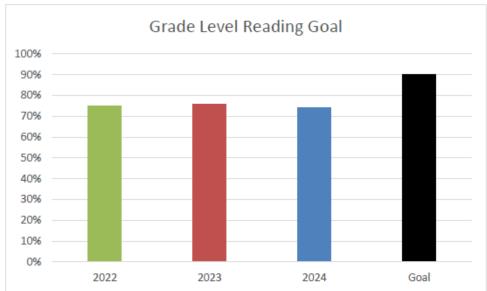

en will have requisite literacy skills as measured by Acadience.

#### Goal Area 4 - Student and Staff Well-being

- **Staff Well-Being Goal:** By 2025 the District will establish a system that will measure and respond to the culture and climate of district employees which includes staff morale, job satisfaction, and well-being.
- **Student Well-Being Goal:** By 2025 the District will establish a system that measures and responds to the barriers that limit student engagement.

While the District revised the LRSP during the 2023-24 school year, it is important to note that many of these goals are extensions of what have previously been listed in the LRSP. The measurable goals within the LRSP are what the District uses to gage student performance. The data behind the goals is as follows:











#### **BSD7 Cohort Graduation Rates**



District 2023-24 LRSP Annual Report

#### **GLOSSARY OF TERMS**

**ACT (American College Test) -** national standardized test that serves as a measurement of aptitude and critical thinking.

**Acadience** – Research based development for innovative assessment solutions, practical education tools, and comprehensive professional development.

**American Indian Achievement Gap Payment -** A state payment made to a school district's General Fund for each American Indian student enrolled in the district. The amount of the payment is determined each legislative session.

ANB (Average Number Belonging) - Each October and February, school districts report the number of students enrolled in their schools to the OPI. From these counts, ANB is calculat