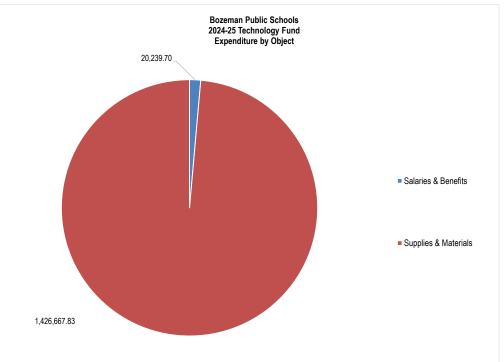

| <b>*</b>     | -       | •        | -       | _         | -       | Φ.       | 184     | ^        | 175     |           | - 0.09                 |             | -                |          | -                | Φ.  | - 005 404       |
| Total For Location            | <u>\$</u>    | 256     | \$       | 326,046 | \$        | 468,800 | \$       | 469,382 | \$       | 668,709 | \$        | 570,920 <u>100.0</u> ° | <u>6</u> \$ | 600,908          | \$       | 612,926          | \$  | 625,184         |
| 194                           |              |         |          |         |           |         |          |         |          |         |           |                        |             |                  |          |                  |     |                 |







## Bozeman Elementary 2024-25 Revenue and Funding Sources Technology Fund

|                                            | 2019-20      | 2020-21      | 2021-22      | 2022-23    | 2023-24      | 2024-25                | 2025-26                       | 2026-27             | 2027-28      |
|--------------------------------------------|--------------|--------------|--------------|------------|--------------|------------------------|-------------------------------|---------------------|--------------|
| Revenue by Source                          |              |              |              |            |              | Adopted                | Projected                     | Projected           | Projected    |
|                                            | Actual       | Actual       | Ac