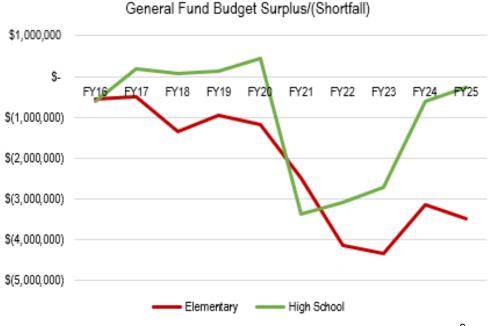

district of residence to the district of attendance.

Historically, the District has not allowed out-of-district students to enroll without special circumstances. Beginning in 2024-25, Bozeman Public Schools opened its doors to out-of-district students wishing to enroll in our District in accordance with HB203. Each student must go through an application process that is approved or disapproved by the Board of Trustees. Once a student is approved by the Board, the student is then assigned a specific school. The school assignment is based on current in-district enrollment, and where there is classroom availability. While there were certainly unknowns regarding how many students would enroll, the ultimate enrollment increase/decrease with incoming & exiting students has been nearly a wash.



Source: District Records

The graph above shows the General Fund structural balance history for the Elementary and High School Districts. The zero line indicates that planned expenditures match available budget authority—a balanced budget. As you can see, both the Elementary and High School budgets had multi-million dollar deficits that underwent thorough review through the budget committee consensus process. While the High School line is now trending upward, the Elementary has increased expenses and flat enrollment. Therefore it is imperative that the District continue to review and change the way that it does business: meaning innovation must be at the forefront of all decisions that are made regarding the education of our children.

While Montana law requires a balanced General Fund b