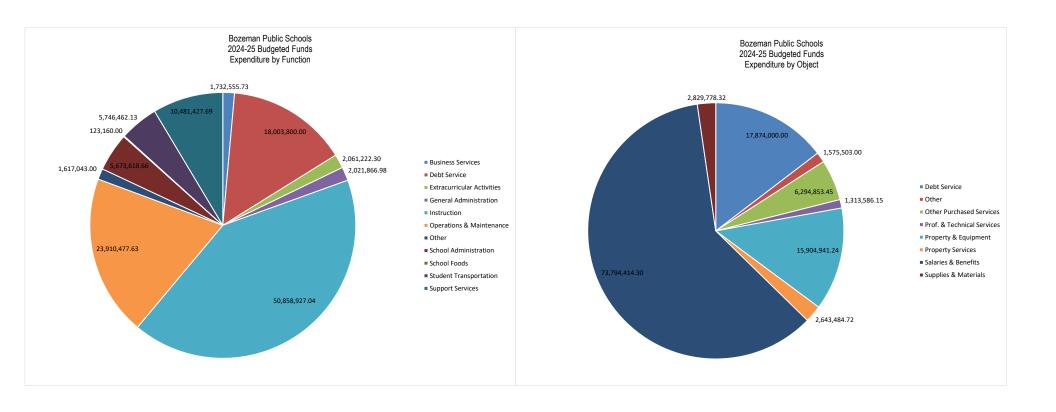

| 15,039,119           |
| Debt Service               | 11,288,999        | 12,175,563        | 12,199,552       | 12,329,001       | 12,224,726        |      | 12,348,000       | 20.5%         | 12,348,525                  | 10,547,625                  | 10,542,700           |
| Other                      | 982,104           | (3,193,034)       | 148,284          | 690,515          | 90,200            |      | 357,956          | 0.6%          | 357,960                     | 357,964                     | 357,968              |
| Total For Location         | \$<br>33,652,328  | \$<br>33,261,616  | \$<br>39,479,594 | \$<br>51,715,584 | \$<br>56,238,227  | \$   | 60,182,314       | <u>100.0%</u> | \$ 61,751,181               | \$<br>64,398,020            | \$<br>67,030,616     |





## Bozeman Elementary 2024-25 Revenue and Funding Source Budget All Budgeted Funds

|                                           | Ac            | tual         |           | Actual         |           | Actual         |           | Actual      |           | Actual             |              | Adopted           |              |               | Projected      |           | Projected      |           | Projected  |
|-------------------------------------------|---------------|--------------|-----------|----------------|-----------|----------------|-----------|-------------|-----------|--------------------|--------------|-------------------|--------------|---------------|----------------|-----------|----------------|-----------|------------|
| Revenue by Source                         |