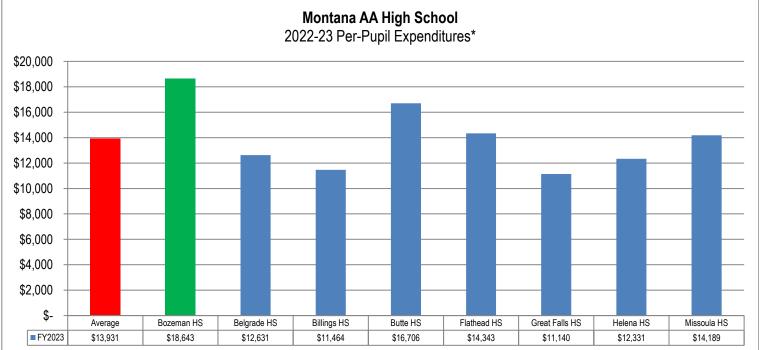

ormation is available and presented here. It is important to note that these per-pupil expenditures include more than just the budgeted funds presented in this document. Despite this difference, the District includes this information here as this section is the most appropriate place for it.

The eight largest school districts in the state—of which Bozeman is one—are classified as 'AA" Districts for extracurricular athletic purposes. Although these districts differ in many ways, they are often compared on various fronts. Graphs depicting 2022-23 elementary and high school expenditures for Montana's AA Districts and comparing Bozeman's historical expenditures

to the statewide AA average are shown below. At the time of this document, these are the most recent expenditures to report.









Source: Montana Office of Public Instruction

Bozeman's expenditures tended to exceed the average for both the elementary and high school up until the pandemic. Since 2020, the Bozeman Elementary has fallen below the overall average of other AA Districts. This is likely due to a decrease in enrollment and with that decrease, Bozeman Elementary District has only been able to ask voters for additional General Fund operational levies twice in the last 5 years, where prior to 2020 General Fund Elementary ballot requests were done so annually. While the Bozeman Elementary has decreased, the Bozeman High expenditures continued to exceed the average of other AA District's and that variance is generally due to:

Bozeman's growth over the last 5 years has necessitated additional facility construc