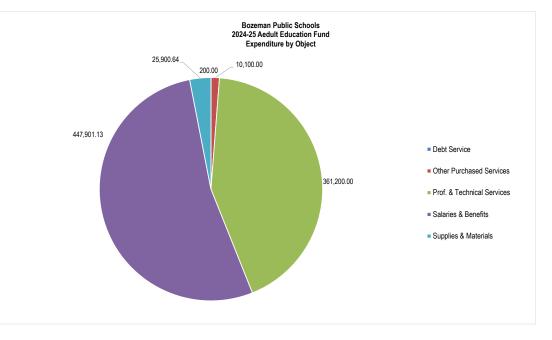

| -          |          | - 0.0%                 | -                        | -                | -                |
| Other                      |           |                                       | -            | -          | -          |          | 200 0.0%               | 204                      | 208              | 212              |
| Total For Location         | \$ 350,04 | 0 \$ 351,980                          | \$ 455,655   | \$ 470,502 | \$ 690,962 | \$       | 845,302 <u>100.0%</u>  | \$ 866,367               | \$ 884,205       | \$ 902,620       |
| 182                        |           |                                       | <del>-</del> |            |            |          |                        |                          |                  |                  |







## Bozeman High School 2024-25 Revenue and Funding Sources Adult Education Fund

|                                                                          |                     |              |          |    |              |                |            | High School Distric | ct        |                    |                |           |                      |    |                      |         |                      |
|--------------------------------------------------------------------------|---------------------|--------------|----------|----|--------------|----------------|------------|---------------------|-----------|--------------------|----------------|-----------|----------------------|----|----------------------|---------|----------------------|
| Revenue by Source