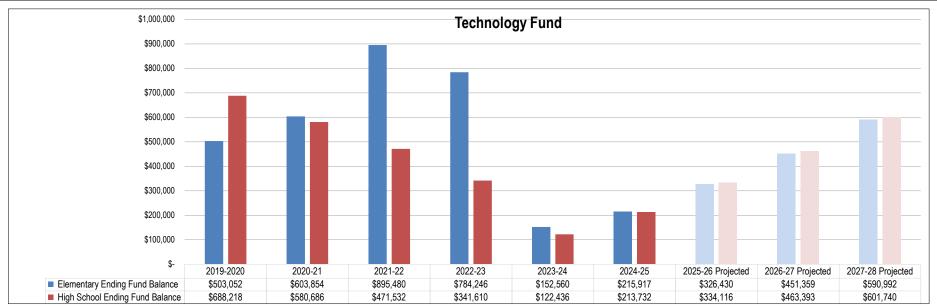

| \$ 875,988 | \$ 924,602 | \$ 1,002,821 | \$ 1,128,493 | \$ 687,413 | \$ 904,570 | \$ 793,318 | 767,846 | \$ 794,594       | \$ 570,920 | \$ 600,908 | \$ 612,926 \$ | \$ 625,184 |
| Reserves as a Percent of Budget            | 0.00%        | 0.00%           | 0.00%        | 0.00%        | 0.00%          | 0.00%      | 0.00%      | 0.00%        | 0.00%        | 0.00%      | 0.00%      | 0.00%      | 0.00%   | 0.00%            | 0.00%      | 0.00%      | 0.00%         | 0.00%      |
| Legal Reserves Limit                       | N/A          | N/A             | N/A          | N/A          | N/A            | N/A        | N/A        | N/A          | N/A          | N/A        | N/A        | N/A        | N/A     | N/A              | N/A        | N/A        | N/A           | N/A        |



Source: District Records



2024-25 Adopted Budget

Financial Section: Flexibility Funds

## **Flexibility Fund**

## Overview

The Flexibility Fund is authorized by Section 20-9-543, MCA, for the purpose of paying salaries, operating expenses, building expenses, purchasing supplies and equipment, and certain innovative programs. The Flexibility Fund budgets have been lower in prior years. In addition to the Transformational Learning payment, the District has been approved for additional funding through the Montana Advanced Opportunity Act. All of these funds will come directly from the State in 2024-25. These payments are to be used to cover the costs of innovative learning in addition to the new addition of a work-based learning program. Together, the Transformational Learning Payment