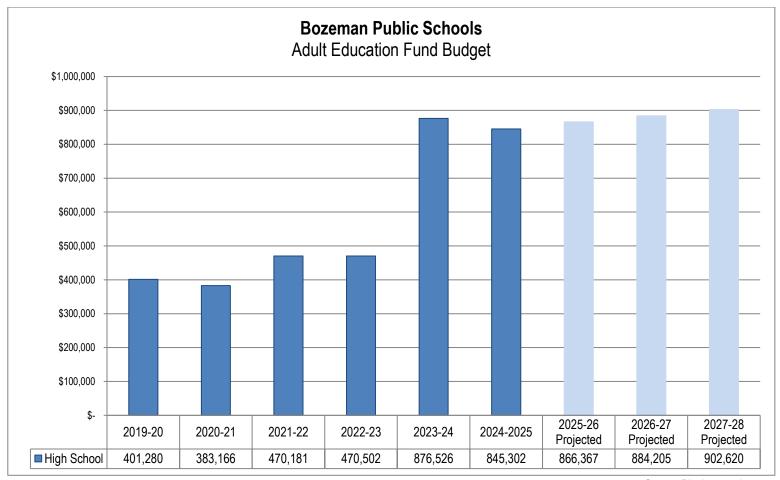

s program and received nine applications from current Paraprofessionals for it. The program is expected to grow in future years.

## **Budget and Taxation History**

The District's Adult Ed program has changed over time. The District currently has four staff members employed to run the HiSet and English as a Second Language programs. The department previously had course offerings for community members in many areas. Through the pandemic, that approach changed, and are no longer offered, as the demand is no longer prevalent. Therefore, the Adult Education program has grown in different ways with THRIVE, Bozeman Early Literacy, and now the Grow Your Own Teacher program. The budget for the Adult Education fund is permissively levied.

The graph below shows the growing budgets for this fund:



Source: District records

The following graphs present a five-year history of Adult Education Fund dollars and mills levied. In 2024-25, the High School Districts will levy 1.91 mills, which represents < 1% of the District's tax burden this year:





Source: District records

#### Fund Balances and Reserves

Because state law restricts Adult Ed Fund expenditures to adult education costs, Adult Ed Fund balances are considered restricted fund balances in accordance with GASB Statement 54. Ending fund balances continue to grow in the Adult Ed Fund. State law (20-7-713, MCA) limits districts to a maximum reserve of 35% in the Adult Ed Fund. Fund balances above that amount must be reappropriated—or used to reduce revenue requirements in the ensuing fiscal year. The District was able to reser