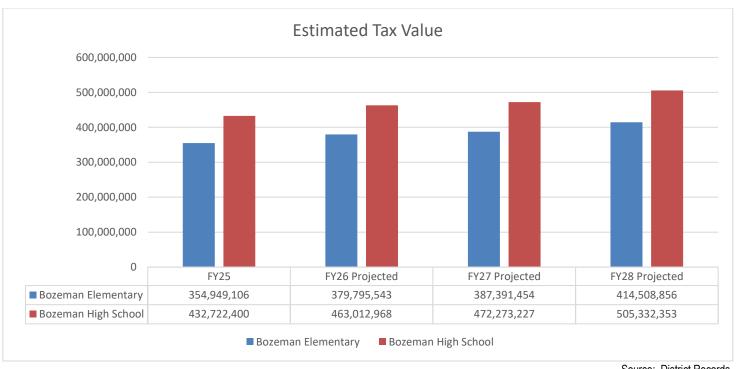

-reappraisal years, the newly taxable property (new construction) increases the overall taxable value. However, the value of the protested amounts exceeded the newly taxable property and had a net decrease to the overall taxable value within the District for the 2024-25 school year. Below is a graph that shows the historical trend in taxable value for the Elementary & High School Districts:



Source: District Records

In addition to the historical data, the District makes conservative estimates for future taxable value amounts. Because property is reappraised on a bi-annual basis, the District historically has predicted a 2% increase in non-appraisal years, and 7% increase in taxable value during re-appraisal years. The prediction for the next three years is based on that same forecast.



Source: District Records

2024-2025 Adopted Budget: Informational Section

Bozeman outcomes didn't exactly replicate other District's within the state or area. Belgrade School District (the closest AA School District to Bozeman – 15 miles away) saw a slight increase in taxable value for 2024-25. While the increase is still significantly less than in prior non-reappraisal years, their taxes levied will be slightly less impacted than Bozeman, because of the increase.

| BELGRADE SD | FY17         | FY18         | FY19         | FY20         | FY21         | FY22         | FY23         | FY24          | FY25             |
|-------------|--------------|--------------|--------------|--------------|--------------|--------------|--------------|---------------|------------------|
| ELEMENTARY  |