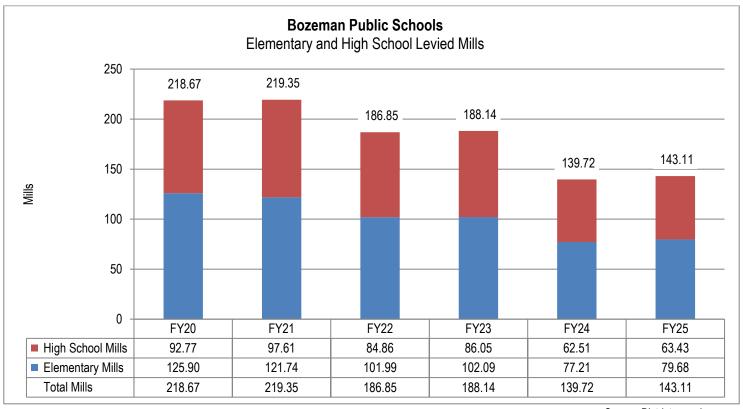

herefore, the funds that the District is typically able to levy based on mill value (High School Tech Fund and the Elementary & High School Building Reserve Safety levies) had the budget set lower than would have otherwise been attainable had the taxable value only been certified once. For the purpose of this document, the Taxable Value indicated is the re-certified value, and the initial certified value only bares merit when reviewing the mill based levy amounts.

Due to the non-tax assessment year and the decrease in taxable value, the mills increased slightly from 2023-24 to 2024-25. The total K-12 levied mills will increase from 139.72 mills in FY2024 to 143.11 mills in FY2025—an increase of 3.39 mills (2.43%). The following graphs show the total mills levied by District and by fund:



Source: District records



Additional details for all of these amounts can be found in the accompanying fund budgets. The Informational Section of this document also breaks down each component of the tax changes.

## Bozeman Elementary 2024-25 Expenditure History All Budgeted Funds

|                      |    |           |           |       |           |       |          | Elemen       | tary District          |              |    |           |    |           |
|----------------------|----|-----------|-----------|-------|-----------|-------|----------|--------------|------------------------|--------------|----|-----------|----|-----------|
|                      | 1  | Actual    | Actual    |       | Actual    | Actu  | ıal      | Actual       |                        | Projected    |