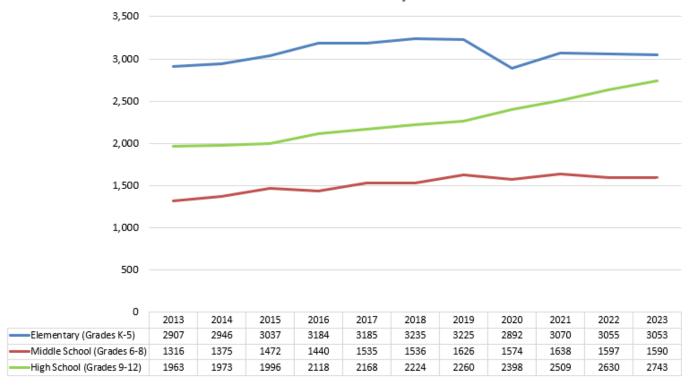

he first Monday in February. The District utilizes the October data to annually review the enrollment trends and to make projections for future years. In October 2023, the K-8 elementary saw a decrease in enrollment, the high school numbers once again set new record highs. The K-5 decrease is the fourth drop in enrollment in the last five years: the exception came in 2021 when the K-5 elementary gained back some of the enrollment that was lost from the COVID pandemic. However, the 2023 numbers decreased by 9 students from last year's count. As a result, K-5 enrollment remains approximately where it was in 2015. While the District expects one more year of growth within the High School, it is anticipated that future years will level out in grades 9-12.

# Bozeman Schools Enrollment History



Source: District records

Overall, the District expects enrollment to decrease by 71 students (< 1%) from 2023-24 to 2024-25:

|                            | October 1, 2023<br>Actual Enrollment | October 1, 2024<br>Anticipated Enrollment | Anticipated Change |
|----------------------------|--------------------------------------|-------------------------------------------|--------------------|
| Elementary (grades K-5)    | 3,053                                | 2,983                                     | (70)               |
| Middle School (grades 6-8) | 1,590                                | 1,572                                     | (18)               |
| High School (grades 9-12)  | 2,743                                | 2,760                                     | 17