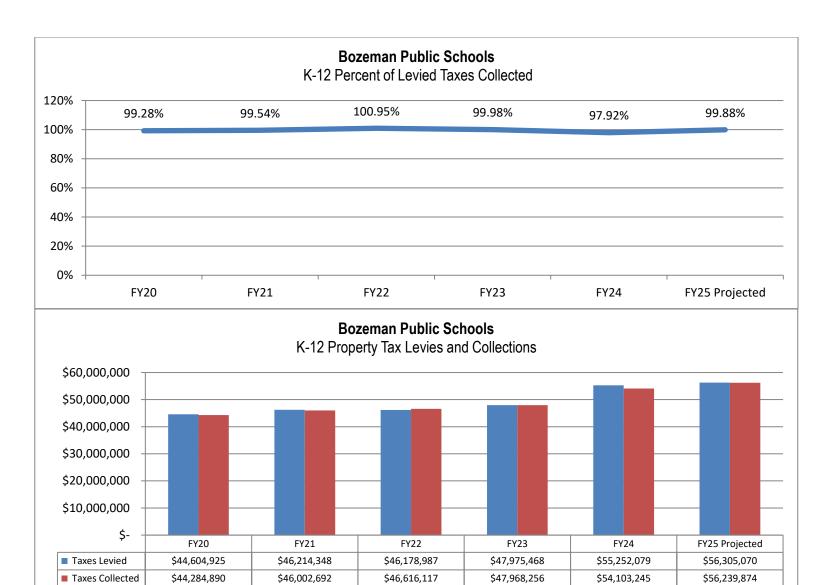

operations. These levies, shown in the above graphs as different shades of green, total 266.42 mills—or 54% of the total tax bill for City taxpayers.

# Property Tax Collections

The Bozeman School District's property tax collections have historically been strong, with 97.92% of our taxes levies ultimately being collected in 2024. Although this number is high, it is the lowest amount collected since the 2012-2013 recession. It is unknown at this time whether the 2024-25 tax collection will follow this decreasing trend, or whether the incoming payments will increase as the protested tax guestions become resolved. The following graph illustrates historical and projected property tax collections by fiscal year. It includes all tax receipts, regardless of the vear in which they were levied:



Source: District records

It is important to note that the districts' spending authority is not tied to actual property tax collections. Each summer, the Board of Trustees adopts budgets for each of its budgeted funds. This adopted budget represents the legal spending authority in that fund—regardless of whether the taxes levied to support that funds are actually collected. Projections were made assuming the 10-year average collection rate of 99.88%.

### **Alternative Tax Collections**

Montana schools are funded primarily by property taxes. The state does have an income tax; however, none of those receipts go directly to local schools. Instead, they go to the State where they are appropriated by the Legislature. The District does not receive any other alternative taxes.

#### STUDENT E