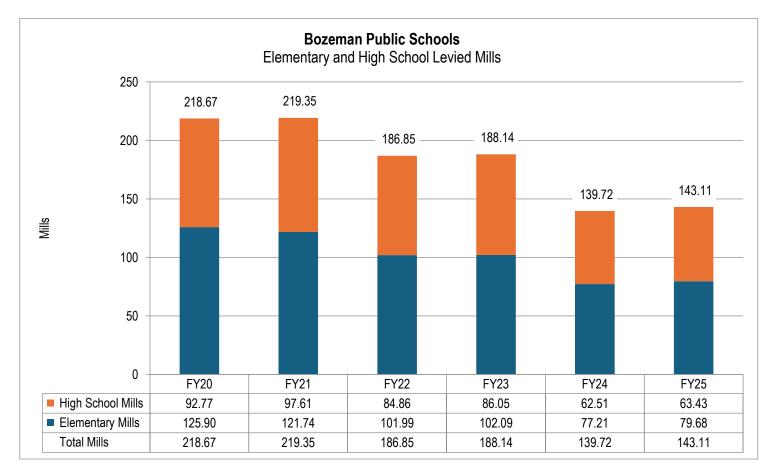

urce: Montana Department of Revenue, District records

Although the large taxable value increase in 2023-24 decreased the overall mills levied last year, the protested taxes resulted in taxable value decreasing for 2024-25, and therefore the number of mills required to levy increased slightly for the 2024-25 fiscal year. While the number of mills are increasing, the majority of levies

are based on flat dollar amounts and with the decrease in taxable value, it is necessary to levy additional mills to generate the levy amounts. Therefore, the District will see a 1.91% increase in overall dollars levied, with an increase in mills of 3.39%. This results in a total overall increase of \$1,052,993 and a total overall increase of 3.39 mills in the Elementary and High School Districts combined:



Source: District records



Source: District records

# Personnel Resource Changes

The Bozeman School District staff is divided into four primary employee groups: certified, classified, professional, and administrative. Full Time Equivalent (FTE) history for each group is as follows:

| Employee<br>Group | FY19 FTE | FY20 FTE | FY21 FTE | FY22 FTE | FY23 FTE |          | FY25<br>Projected FTE |
|-------------------|----------|----------|----------|----------|----------|----------|-----------------------|
| Certified         | 475.4    | 484.6    | 527.3    | 530.3    | 538.16   | 527.68** | 529.64**              |
| Classified/Prof   | 317.9    | 312.1    | 278.47   | 298.7    | 283.15   | 320.0*   | 318.76*               |
| Administrators    | 28       | 27       | 27       | 28.1