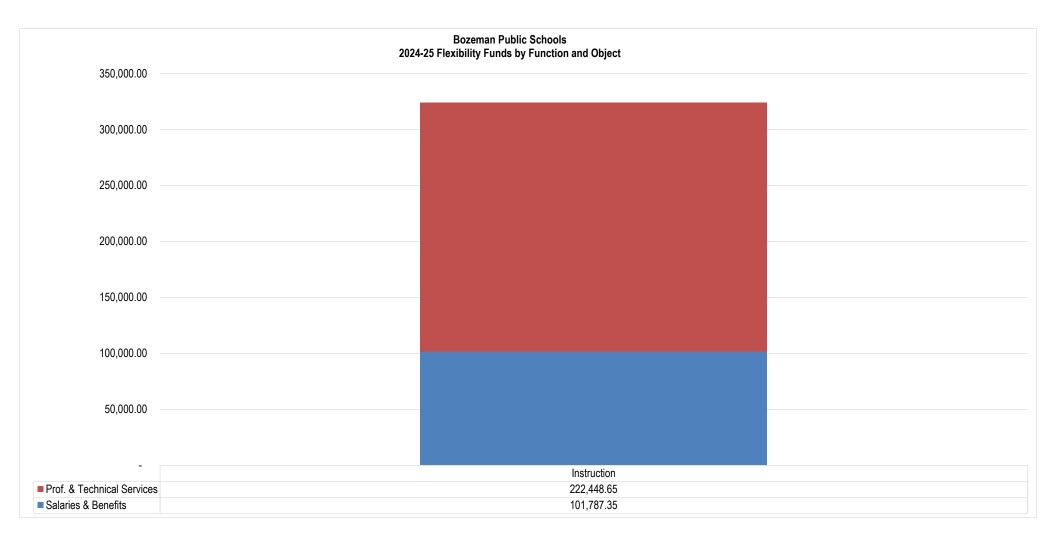

| -                    |     | -             |       | -            |
| Other                      |     | -     |            | -       |    | -       |    | -        |    | -           |    | - 0.0                  |                   | -                    |     | -             |       | -            |
| Total For Location         | \$  | -     | \$         |         | \$ | 22,178  | \$ |          | \$ | 46,002      | \$ | 256,353 <u>100.0</u> ° | <u>6</u> \$       | 320,441              | \$  | 320,441       | \$    | 320,441      |
| 204                        |     |       |            |         |    |         |    |          |    |             |    |                        |                   |                      |     |               |       |              |





## Bozeman Elementary 2024-25 Revenue and Funding Sources Flexibility Fund

| Revenue by Source                                               | 2019-20 | 2020-21     | 2021-22              | 2022-23         | 2023-24      | 2024-25<br>Adopted     | 2025-26<br>Projected                                | 2026-27<br>Projected | 2027-28<br>Projected |
|-----------------------------------------------------------------|---------|-------------|----------------------|-----------------|--------------|------------------------|-----------------------------------------------------|----------------------|----------------------|
| ,                                                               | Actual  | Actual      | Actual               | Actual          | Actual       | Budget                 | Bud