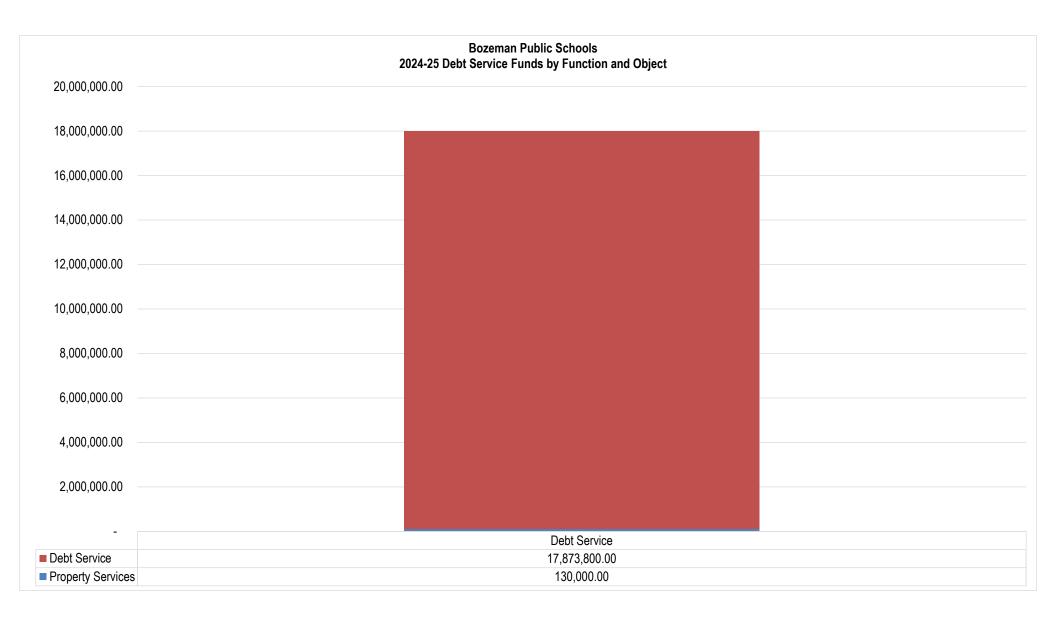

|
| Othor                      |          |            |    |            |    |            |    | (04.000)               |    |            |           |                                    |          | •             |        | •             |      | ·<br>-         |
| Other                      | _        | -          |    | -          |    | -          |    | (91,202)               |    | (98,491)   |           | - 0.0%                             | 1        | -             |        | -             |      |                |
| Total For Location         | \$       | 11,288,999 | \$ | 12,175,563 | \$ | 12,199,552 | \$ | (91,202)<br>12,205,652 | \$ | 12,212,316 | \$        | - 0.0%<br>12,348,000 <u>100.0%</u> |          | 12,348,525    | \$     | 10,547,625    | \$   | 10,542,700     |





# Bozeman Elementary 2024-25 Revenue and Funding Sources Debt Service Fund

|                                                | 2019-20      | 2020-21      | 2021-22      | 2022-23      | 2023-24      | 2024-25      |                | 2025-26      | 2026-27      | 2027-28      |
|------------------------------------------------|--------------|--------------|--------------|--------------|--------------|--------------|----------------|--------------|--------------|--------------|
| Revenue by Source                              |              |              |              |              |              | Adopted      |                | Projected    | Projected    | Projected    |
| 0.1.71                                         | Actual       | Actual       | Actual       | Actual       | Ac