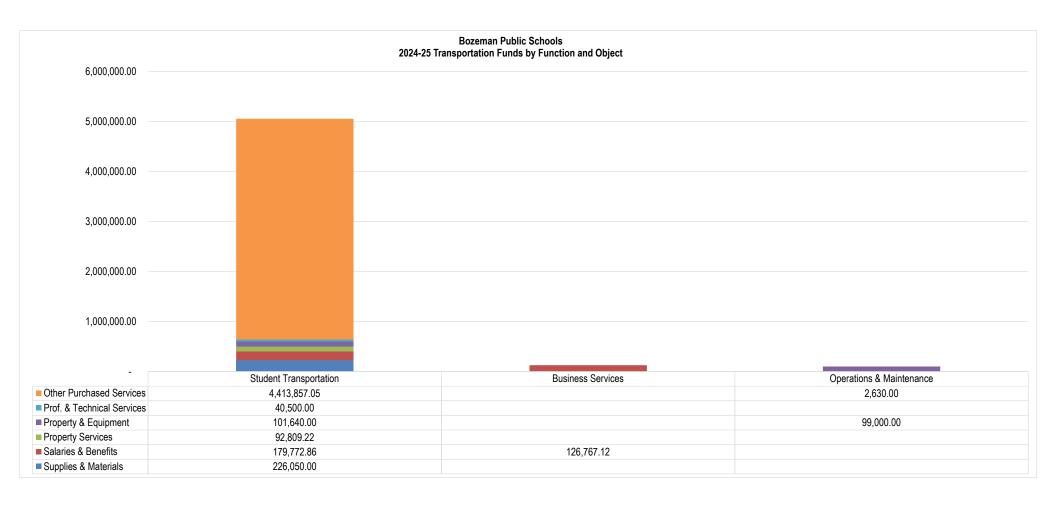

|           |                    |               |           |              |         |               |      |                    |





### BOZEMAN PUBLIC SCHOOLS 2024-25 TRANSPORTATION ROUTE BUDGET

|                           |              |        |                                                                |        |         |          |            |                  |                          | Elementary              | 0.01.11                      | T                                      | High School             |                              |                         | K-12 1                   | otal                      | 0.01.11                      |
|---------------------------|--------------|--------|----------------------------------------------------------------|--------|---------|----------|------------|------------------|--------------------------|-------------------------|--------------------------