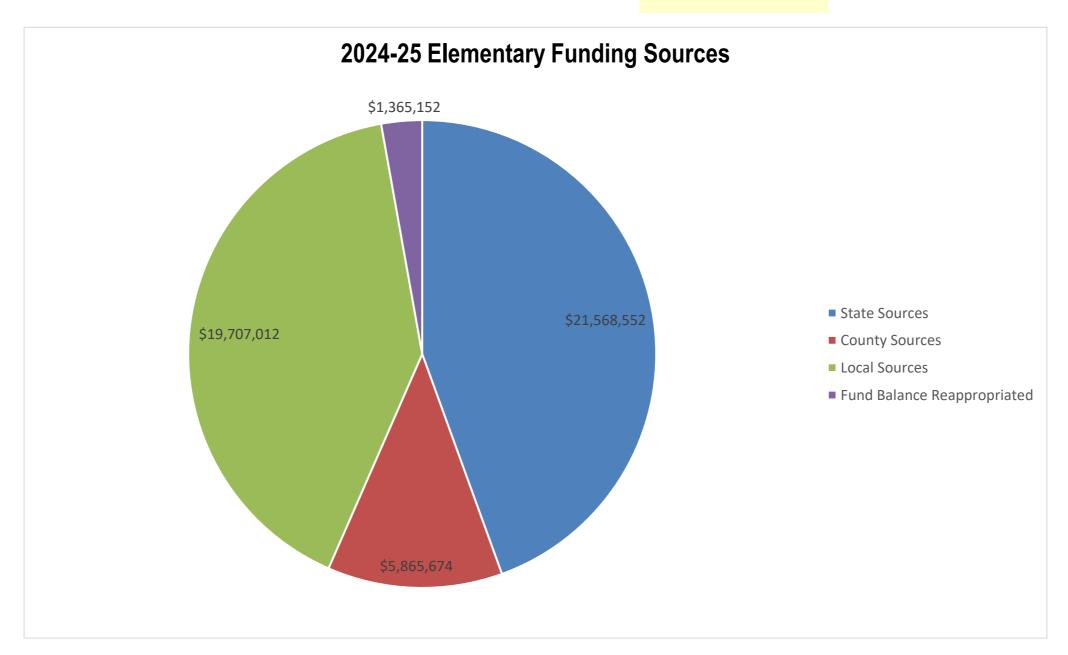

------------|------------------|------------------|------------------|
|                 | 2019-20           | 2020-21        | 2021-22        | 2022-23        | 2023-24        | 2024-25        | 2025-26          | 2026-27          | 2027-28          |
| Taxable Value   | \$<br>186,201,043 | \$ 191,687,364 | \$ 224,085,702 | \$ 231,009,258 | \$ 357,169,589 | \$ 354,949,106 | \$ 379,795,543   | \$ 406,381,231   | \$ 434,827,918   |
| Levied Mills    | 115.16            | 111.30         | 93.06          | 93.43          | 68.80          | 70.08          | 68.37            | 65.09            | 62.17            |
|                 |                   |                |                |                |                |                |                  |                  |                  |



## Bozeman High School 2024-25 Revenue and Funding Source Budget All Budgeted Operating Funds

| Revenue by Source                          | Actual        | Actual        | Actual        | Actual        | Actual        | Adopted Budget                     | Projected Budget             | Projected Budget | Projected Budget |
|--------------------------------------------|---------------|---------------|---------------|---------------|---------------|------------------------------------|------------------------------|------------------|------------------|
|                                            | 2019-20       | 2020-21       | 2021-22       | 2022-23       | 2023-24       | 2024-25                            | 2025-26                      | 2026-27          | 2027-28          |
| St