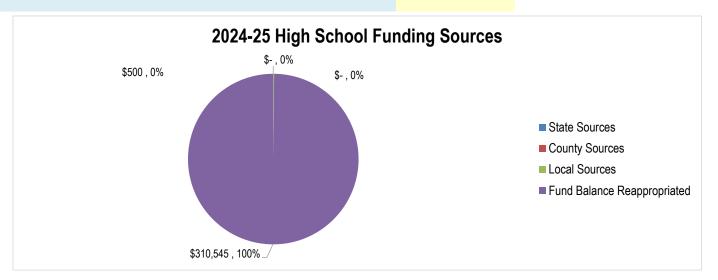

---|----------------|----------------|----------------|----------------|----------------|----------------|
| Tax Information | 2019-20        | 2020-21        | 2021-22        | 0              | 0              | Adopted        | Projected      | Projected      | Projected      |
|                 | Actual         | Actual         | Actual         | Actual         | Actual         | Budget         | Budget         | Budget         | Budget         |
| Taxable Value   | \$ 187,815,184 | \$ 223,747,892 | \$ 230,172,095 | \$ 278,036,597 | \$ 433,828,230 | \$ 428,396,363 | \$ 458,384,108 | \$ 490,470,996 | \$ 524,803,966 |
| Levied Mills    | 0.00           | 0.00           | 0.00           | 0.00           | 0.00           | 0.00           | 0.00           | 0.00           | 0.00           |



### Fund Balance and Reserve Analysis Bus Depreciation Fund

|                                       |            |               |               | Eler       | mentary Distric | t          |               |            |            |            |            |            | Hir        | gh School Distric | ct         |               |               |            |
|---------------------------------------|------------|---------------|---------------|------------|-----------------|------------|---------------|------------|------------|------------|------------|------------|------------|-------------------|------------|---------------|---------------|------------|
| Fund Balance Analysis and Projections | Actual     | Actual        | Actual        | Actual     | Actual          | Budget*    |