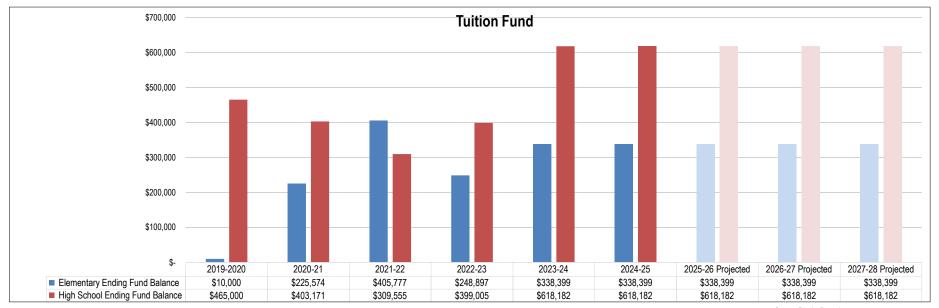

0 \$ | 551,109         | \$ 640,991 | \$ 371,003 | \$ 381,247 | \$ 380,708 | \$ 611,160 | \$ 465,000 | \$ 403,171 | \$ 580,140 | \$ 681,162       | \$ 899,038 | \$ 910,938 \$ | 918,548 \$ | 926,311    |
| Reserves as a Percent of Budget            | 0.00%      | 0.00%         | 0.00%      | 0.00%      | 0.00%           | 0.00%      | 0.00%      | 0.00%      | 0.00%      | 0.00%      | 0.00%      | 0.00%      | 0.00%      | 0.00%            | 0.00%      | 0.00%         | 0.00%      | 0.00%      |
| Legal Reserves Limit                       | N/A        | N/A           | N/A        | N/A        | N/A             | N/A        | N/A        | N/A        | N/A        | N/A        | N/A        | N/A        | N/A        | N/A              | N/A        | N/A           | N/A        | N/A        |



Source: District Records



2024-25 Adopted Budget

**Financial Section:** Retirement Funds

### **Retirement Fund**

#### Overview

The Retirement Fund authorized by Section 20-9-501, MCA, for the purpose of financing the employer's contribution to the Teachers' Retirement System (TRS), the Public Employees' Retirement System (PERS), Unemployment Compensation, Social Security and Medicare. School districts may only charge the Retirement Fund for retirement benefits associated with employees whose salaries and health-related benefits, if any, are paid from state and local funds, including the Food Services Fund.

The Retirement Fund budgets total \$10,400,000, or 8.5% of the District's 2024-25 budgeted funds.

## **Financing**

The Retirement Fund is financed by a countywide permissive (