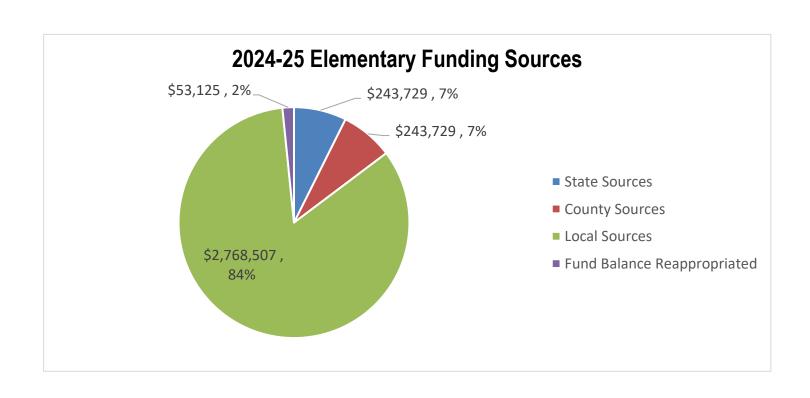

| Levied Mills    | 7.51 6.06                     | 6 6.18 7.84                     | 4 7.84 7.80                 | 8.75                                  | 5 7.94         | 7.48           |



# Bozeman High School 2024-25 Revenue and Funding Sources Transportation Fund

|                                                            |              |                          |              |              | High School Distric | ot                    |              |                   |                   |                   |
|------------------------------------------------------------|--------------|--------------------------|--------------|--------------|---------------------|-----------------------|--------------|-------------------|-------------------|-------------------|
|                                                            | 2019-20      | 2020-21                  | 2021-22      | 2022-23      | 2023-24             | 2024-25               |              | 2025-26