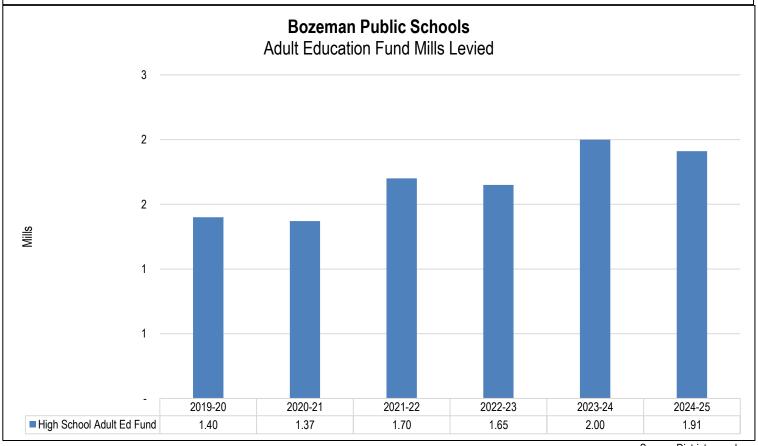

staff members employed to run the HiSet and English as a Second Language programs. The department previously had course offerings for community members in many areas. Through the pandemic, that approach changed, and are no longer offered, as the demand is no longer prevalent. Therefore, the Adult Education program has grown in different ways with THRIVE, Bozeman Early Literacy, and now the Grow Your Own Teacher program. The budget for the Adult Education fund is permissively levied.

The graph below shows the growing budgets for this fund:



Source: District records

The following graphs present a five-year history of Adult Education Fund dollars and mills levied. In 2024-25, the High School Districts will levy 1.91 mills, which represents < 1% of the District's tax burden this year:





Source: District records

#### Fund Balances and Reserves

Because state law restricts Adult Ed Fund expenditures to adult education costs, Adult Ed Fund balances are considered restricted fund balances in accordance with GASB Statement 54. Ending fund balances continue to grow in the Adult Ed Fund. State law (20-7-713, MCA) limits districts to a maximum reserve of 35% in the Adult Ed Fund. Fund balances above that amount must be reappropriated—or used to reduce revenue requirements in the ensuing fiscal year. The District was able to reserve the full 35% for the 2024-25 fiscal year, and able to decrease the taxes levied.

Ending fund balances continue to grow in the Adult Ed Fund. The District places a high priority on maximizing reserves, for three primary reasons:

- Reserves are impo