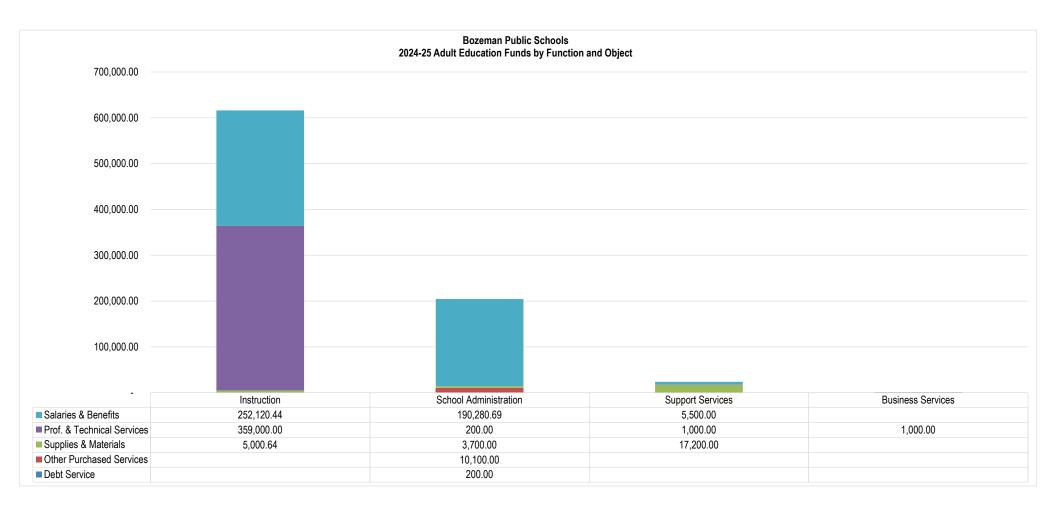

| -          |          | - 0.0%                 | -                        | -                | -                |
| Other                      |           |                                       | -            | -          | -          |          | 200 0.0%               | 204                      | 208              | 212              |
| Total For Location         | \$ 350,04 | 0 \$ 351,980                          | \$ 455,655   | \$ 470,502 | \$ 690,962 | \$       | 845,302 <u>100.0%</u>  | \$ 866,367               | \$ 884,205       | \$ 902,620       |
| 182                        |           |                                       | <del>-</del> |            |            |          |                        |                          |                  |                  |







## Bozeman High School 2024-25 Revenue and Funding Sources Adult Education Fund

|                                                                          |                     |              |          |    |              |                |            | High School Distric | ct        |                    |                |           |                      |    |                      |         |                      |
|--------------------------------------------------------------------------|---------------------|--------------|----------|----|--------------|----------------|------------|---------------------|-----------|--------------------|----------------|-----------|----------------------|----|----------------------|---------|----------------------|
| Revenue by Source