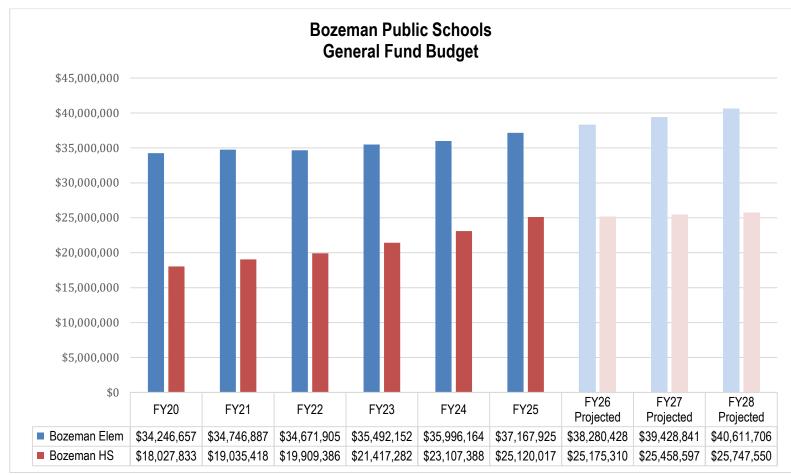

t the Middle & High Schools. Both of these committees were formed to solve important issues within the District that impact teachers, students, and the community. The *Mega Issue* overviews have been developed and are included in this document as Appendix VI.

Since Montana law requires a balanced General Fund budget, the District will use budgeted contingency amounts, the voter-approved Transition Levy, the voter-approved Safety Levies, and non-renewable/one-time resources to balance the budget.

2024-2025 Adopted Budget: Financial Section

## **Budget and Taxation History**

Bozeman is a growing community, and enrollment has tended to increase over time. Because our General Fund budgets are primarily based on enrollment and inflation, these budget limits have been increasing over time:



Source: District records

Enrollment growth has flatlined in the Elementary district, while the High School is continuing to see growth for approximately one more year. Without enrollment growth in the Elementary district, it is unknown if the district will be able to approach taxpayers for a K-8 General Fund levy next spring. The High School, on the other hand, has and is expected to grow with the trend of increasing budgets to continue for at least the next year. The following graphs present a five-year history of General Fund dollars and mills levied for both the Elementary and High School Districts. In 2024-25, the Elementary and High School Districts will levy 44.67 mills and 25.22 mills, respectively. The 69.89 total K-12 General fund represents an increase of 4.05 mills from 2023-