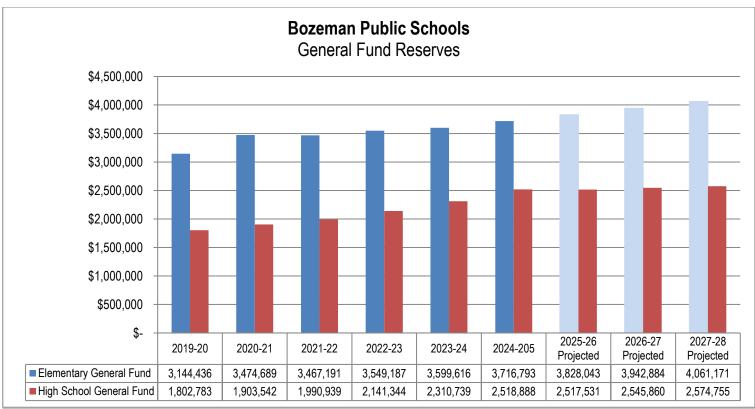

u> states that the District will strive to maintain a minimum 5% unassigned fund balance. However, the District places a high priority on maximizing reserves, for three primary reasons:

- Reserves are important to ensure adequate cash flow
- Reserves can be used as a funding source for emergency budget amendments
- When the District issues debt, the rating agencies place a high emphasis on adequate reserves, so the strong reserve balances will help reduce interest costs—and therefore, tax impact—caused by these future debt issues.

<u>District policy 7515</u> also delegates responsibility for assigning fund balances to the administration. To date, assignments of General Fund balances have not been made, and the District does not anticipate any such assignments in the foreseeable future.





Source: District records

## Bozeman Elementary District 2024-25 Expenditure History & Budget General Fund

### Location:

|                            | Actual          | Actual        | Actual        | Actual        | Actual        |            |                                       | Projected        | Projected        | Projected            |
|----------------------------|-----------------|---------------|---------------|---------------|---------------|------------|---------------------------------------|------------------|------------------|----------------------|
|                            | 2019-20         | 2020-21       | 2021-22       | 2022-23       | 2023-24       | Adopted Bu | lget 2024-25                          | 2025-26          | 2026-27          | 2027-28