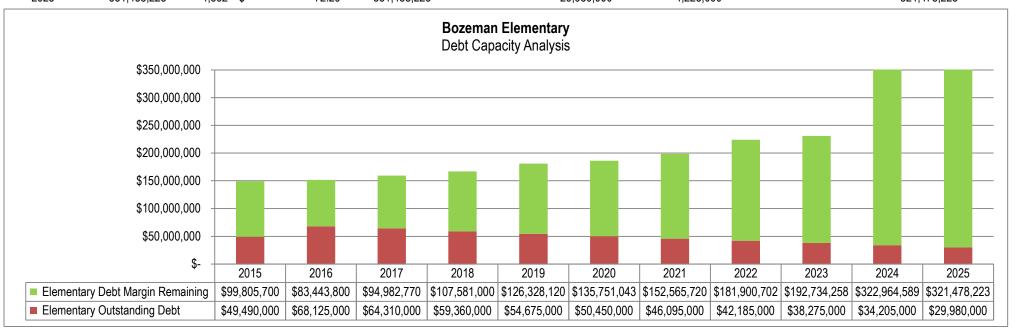

135,751,043 |
| 2021         | 191,687,364 | 5,064      | \$<br>39.23       | 198,660,720 | -          | 46,095,000   | -              | -                 | 152,565,720 |
| 2022         | 224,085,702 | 5,049      | \$<br>37.97       | 224,085,702 | 9,075,000  | 42,185,000   | 3,430,000      | -                 | 181,900,702 |
| 2023         | 231,009,258 | 4,908      | \$<br>45.78       | 231,009,258 | -          | 38,275,000   | 3,910,000      | -                 | 192,734,258 |
| 2024         | 357,169,589 | 4,840      | \$<br>73.80       | 357,169,589 | -          | 34,205,000   | 4,070,000      | -                 | 322,964,589 |
| 2025         | 351,458,223 | 4,862      | \$<br>72.29       | 351,458,223 | -          | 29,980,000   | 4,225,000      | -                 | 321,478,223 |



# BOZEMAN PUBLIC SCHOOLS HIGH SCHOOL DEBT SERVICE FUND - PAYMENT SCHEDULE

| Payment Date          | <u>2</u>         | 2014 Issue<br>2.49% | Agent               | <u>2017 Is</u>   | ssue (Refunding)<br>1.84% | Agent               | <u>2017 l</u>          | ssue (New \$)<br>2.94% | Agent               | <u>2</u>         | 019 Issue<br>2.10% | Agent               |                        | <u>To</u>          | <u>otal</u>        | Total Annual |
|-----------------------|------------------|---------------------|---------------------|------------------|---------------------------|---------------------|------------------------|------------------------|---------------------|------------------|--------------------|---------------------|------------------------|--------------------|------------