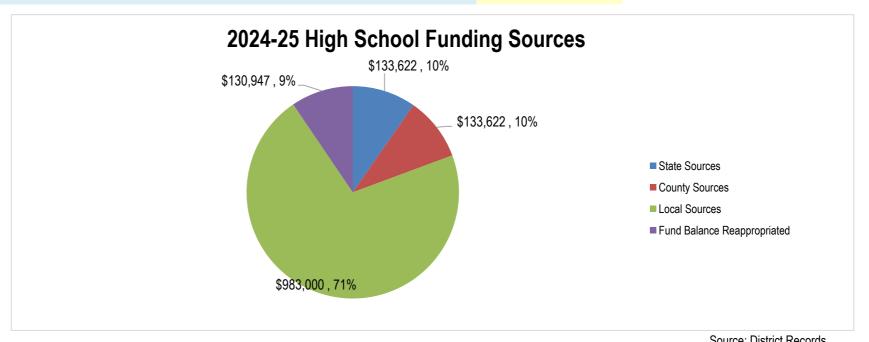

---|----------------|----------------|----------------|----------------|----------------|----------------|
| Tax Information | 2019-20        | 2020-21        | 2021-22        | 0              | 0              | Adopted        | Projected      | Projected      | Projected      |
|                 | Actual         | Actual         | Actual         | Actual         | Actual         | Budget         | Budget         | Budget         | Budget         |
| Taxable Value   | \$ 187,815,184 | \$ 223,747,892 | \$ 230,172,095 | \$ 278,036,597 | \$ 433,828,230 | \$ 432,722,400 | \$ 463,012,968 | \$ 495,423,876 | \$ 530,103,547 |
| Levied Mills    | 2.59           | 2.67           | 2.23           | 2.61           | 2.61           | 2.27           | 2.95           | 2.20           | 2.46           |



## **Bozeman Public Schools**

## Fund Balance and Reserve Analysis Transportation Fund

|                                       |              |                 |            | Elen       | nentary Distric | t            |              |            |            |            |            |            | Hiç        | gh School Distri | ct         |            |            |            |
|---------------------------------------|--------------|-----------------|------------|------------|-----------------|--------------|--------------|------------|------------|------------|------------|------------|------------|------------------|------------|------------|------------|------------|
| Fund Balance Analysis and Projections | Actual       | Actual          | Actual     | Actual     | Actual