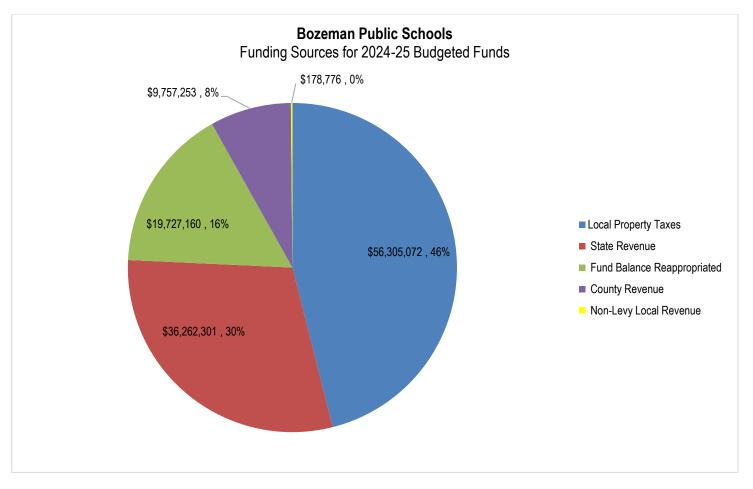

District's primary operating fund. With a total K-12 expenditure budget of \$62,287,942, it makes up 51% of our planned expenditures in 2024-25. The following graph shows the relative size of the District's budgeted funds:



Of the \$122,230,562 in total budgeted expenditures, the District plans to spend \$50,858,927 (41.6%) on Instruction and \$73,794,414 (60.3%) on Salaries and Benefits – the largest single function and object amounts, respectively. Both percentages are relatively constant on a year-to-year basis.

Each expenditure budget is fully funded by a combination of fund balance remaining from the previous fiscal year (fund balance reappropriated), non-levy revenue, and levied local taxes. The \$122,230,562 in expenditure budgets adopted for 2024-25 will be funded as follows:



The following table compared these budgeted funding sources for 2024-25 with those budgeted for the prior year:

|                             | 2023-24           | 2024-25           | Change          |
|-----------------------------|-------------------|-------------------|-----------------|
| Local Property Taxes        | \$<br>55,252,079  | \$<br>56,305,072  | \$<br>1,052,993 |
| Non-Levy Revenue            | 44,912,350        | 46,198,329        | 1,285,979       |
| Fund Balance Reappropriated | 17,077,245        | 19,727,160        | 2,649,915       |
| Total                       | \$<br>117,241,674 | \$<br>122,230,562 | \$<br>4,988,888 |

Source: District records

This year, budgeted local property tax revenue will increase \$1,052,993 (1.91%) from FY2024. This Financial Section i