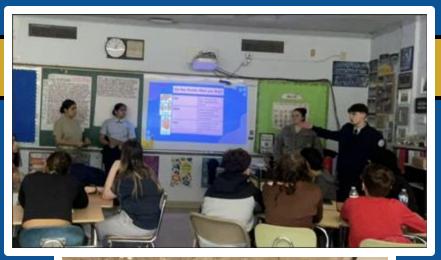

#### **Inside the Classroom**

• Each Flight(Class), is given a flight commander, sergeant, PT, and LG rep Lessons on proper manners and etiquette, aviation history, unarmed drill, and Air Force austama