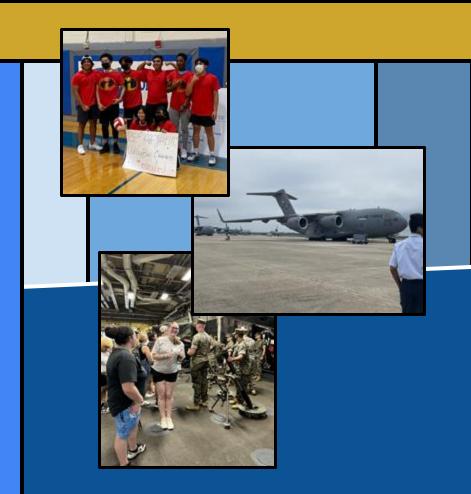

### **Events in AFJROTC**

Military Ball **Field Trips** • McGuire AF base **Classified Plane Fire Station** • Fleet Week **USS** Bataan • APT and RR Competitions • Drill • PT Raiders **School Events** Volleyball Tournament