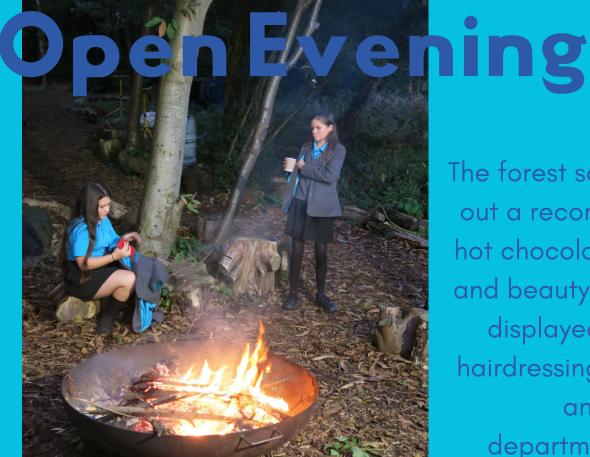

## Clubs Timetable

## See below for a list of our after school clubs and interventions

Afterschool Clubs 3:20-4.20pm Y10 Boys Football/Sports Club

All years- Art Club Mrs I Collies (\$10)

All years-LGBT club Ms Chamberlain (F14a)