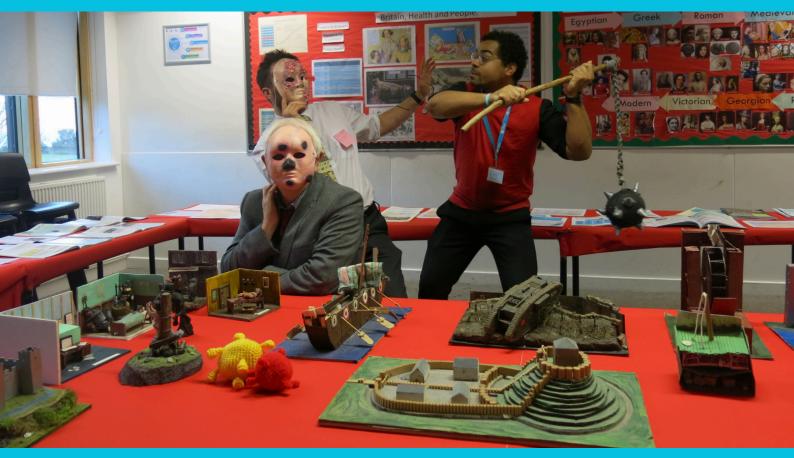

eat success, with much higher numbers attending compared to previous years, and visitors really impressed by our students enthusiasm and the school itself. The whole school was buzzing with activity, with each department putting on their best show for our visiting Y6 pupils. Our new Y7 students were very helpful in leading the visitors around the school and giving their fresh perspective on the transition from primary to secondary school. Read on to see some photos of the evening.

Below: School celebrities, Jack, Daisy and Hamish representing the music and drama departments



## Open Evening



The Science Dept.



Open Evening is always a chance for the science department to shine, with skeletons, live dissections, and our pet snails on show for visitors to encounter!

## Open Evening



There was a bit of a ruckus in the History department and visitors were able to make their own special lion cards in the art department.





The forest school dished out a record number of hot chocolates, the hair and beauty department displayed their latest hairdressing handiwork, and in the MFL department got their gadgets and gizmos out to test visitors language skills.







This morning we had a VIP visit our school, Helena Dollimore, MP for Hastings and Rye, came to meet our students, take a tour of our Automotive and Hair and Beauty and officially cut the ribbon.

Afterwards, she took

Afterwards, she took
the time to sit with
our senior students
to discuss issues
close to their hearts.
Thank you Helena for
your time!



# Automotive Trip to Brands Hatch

Today some of our Autom