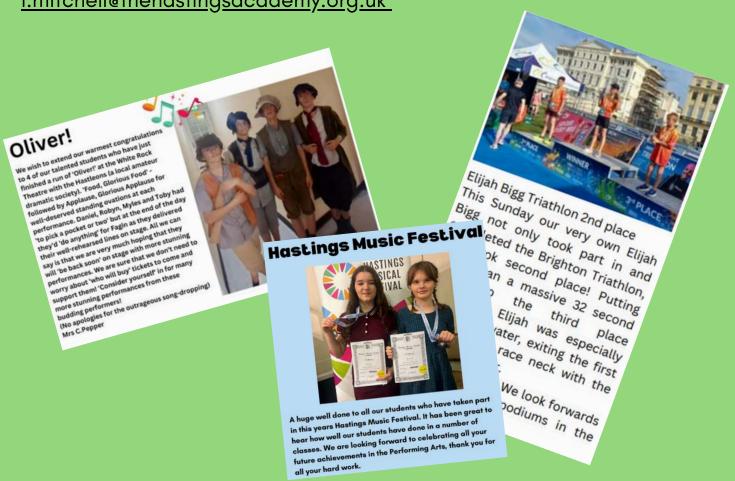

www.conquestfriends.co.uk

**Charity No.1183652** 

# CHRISTMAS CARD COMPETITION

#### Rules

- The design must be suitable to be printed onto a rectangular Christmas card.

  If submitting a photograph, it needs to be in JPEG or PDF format, and in high resolution.
- ·If submitting a painting or drawing, please take a photograph of it and submit this. The original would be required for reproduction purposes should you win.
- ·Competitors may submit as many entries as they'd like but must be their own work.
- •The closing date for entries to be received at info@conquestfriends.co.uk is Sunday 20th October 2024.
- ·Your artwork entry must have your name and contact details, including an email address and phone number.
  - ·If under the age of 16, your entry needs to be submitted by a parent or guardian, and should include your age.
  - ·By submitting your entry to us, you are confirming your agreement of these competition rules.

#### Judging

A panel of trustees and supporters of the Friends will assess the quality of the artwork, creativity, originality, Christmas sales appeal, subject matter and the overall impression of the work.

The judges decision will be final.

Good Luck!

14-18 YRS