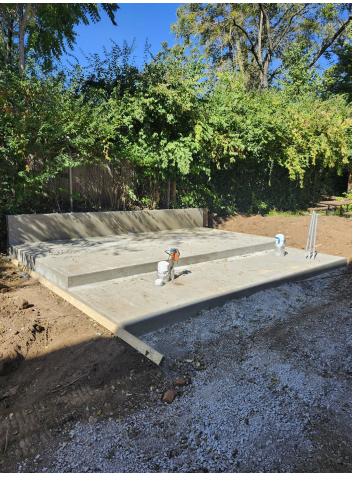

# **Harrison ES – Preschool Classrooms Addition & HVAC Upgrades**





### **Harrison ES – Preschool Classrooms Addition & HVAC Upgrades**



#### Completed Work:

- Forming and pouring the deep portion of the building foundation.
- Backfill of building pad completed.
- Demolition of the old communication line.
- > Finishing grading and pavement demolition at Jefferson Street.
- Poured cooling tower pad.
- Began construction of egress path trench drainage

#### Upcoming Work / Look Ahead:

- Finishing the foundation wall.
- Backfill with DGA.
- Under-slab plumbing work.
- Install sub-drainage system for permeable pavers



### Poured Cooling Tower Pad.



Week Ending October 11, 2024



### Forming and pouring Building Foundation in Progress.







### Backfill of Building Pad in Progress.







### Grading and Pavement Demolition at Jefferson Street in .







### Egress Path Trench Drainage in Progress.