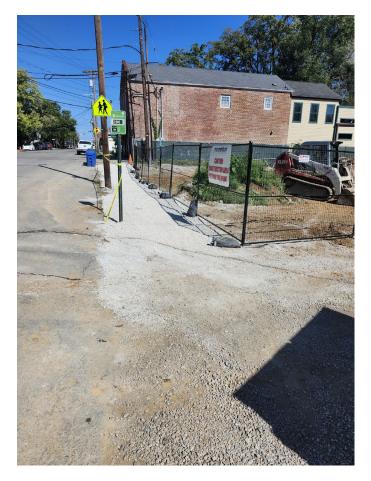

### **Harrison ES – Preschool Classrooms Addition & HVAC Upgrades**



#### Completed Work:

- Forming and pouring the deep portion of the building foundation.
- Backfill of building pad completed.
- Demolition of the old communication line.
- > Finishing grading and pavement demolition at Jefferson Street.
- Poured cooling tower pad.
- Began construction of egress path trench drainage

#### Upcoming Work / Look Ahead:

- Finishing the foundation wall.
- Backfill with DGA.
- Under-slab plumbing work.
- Install sub-drainage system for permeable pavers



### Poured Cooling Tower Pad.



Week Ending October 11, 2024



### Forming and pouring Building Foundation in Progress.







### Backfill of Building Pad in Progress.







### Grading and Pavement Demolition at Jefferson Street in .







### Egress Path Trench Drainage in Progress.