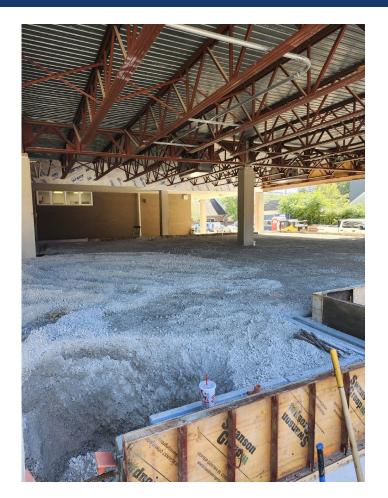

arrison ES – Preschool Classrooms Addition & HVAC Upgrades**





### **Harrison ES – Preschool Classrooms Addition & HVAC Upgrades**



#### Completed Work:

- Forming and pouring the deep portion of the building foundation.
- Backfill of building pad completed.
- Demolition of the old communication line.
- > Finishing grading and pavement demolition at Jefferson Street.
- Poured cooling tower pad.
- Began construction of egress path trench drainage

#### Upcoming Work / Look Ahead:

- Finishing the foundation wall.
- Backfill with DGA.
- Under-slab plumbing work.
- Install sub-drainage system for permeable pavers



### Poured Cooling Tower Pad.



Week Ending October 11, 2024



### Forming and pouring Building Foundation in Progress.







### Backfill of Building Pad in Progress.







### Grading and Pavement Demolition at Jefferson Street in .







### Egress Path Trench Drainage in Progress.