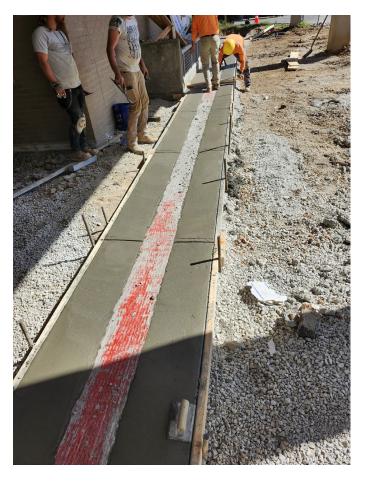

#### Completed Work:

- Forming and pouring the deep portion of the building foundation.
- Backfill of building pad completed.
- Demolition of the old communication line.
- > Finishing grading and pavement demolition at Jefferson Street.
- Poured cooling tower pad.
- Began construction of egress path trench drainage

### Egress Path Trench Drainage in Progress.