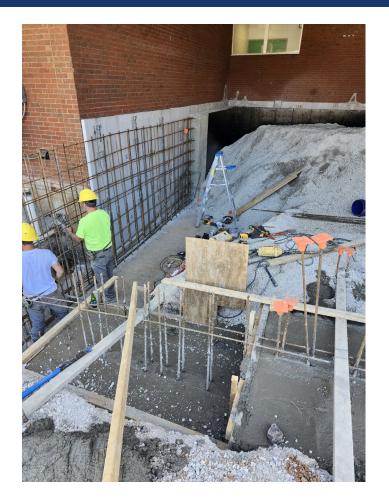

# **Harrison ES – Preschool Classrooms Addition & HVAC Upgrades**





### **Harrison ES – Preschool Classrooms Addition & HVAC Upgrades**



#### Completed Work:

- Forming and pouring the deep portion of the building foundation.
- Backfill of building pad completed.
- Demolition of the old communication line.
- > Finishing grading and pavement demolition at Jefferson Street.
- Poured cooling tower pad.
- Began construction of egress path trench drainage

#### Upcoming Work / Look Ahead:

- Finishing the foundation wall.
- Backfill with DGA.
- Under-slab plumbing work.
- Install sub-drainage system for permeable pavers



### Poured Cooling Tower Pad.



Week Ending October 11, 2024



### Forming and pouring Building Foundation in Progress.







### Backfill of Building Pad in Progress.







### Grading and Pavement Demolition at Jefferson Street in .







### Egress Path Trench Drainage in Progress.