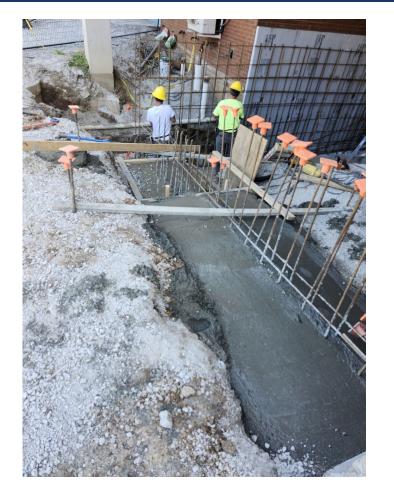

# **Harrison ES – Preschool Classrooms Addition & HVAC Upgrades**





### **Harrison ES – Preschool Classrooms Addition & HVAC Upgrades**



#### Completed Work:

- Forming and pouring the deep portion of the building foundation.
- Backfill of building pad completed.
- Demolition of the old communication line.
- > Finishing grading and pavement demolition at Jefferson Street.
- Poured cooling tower pad.
- Began construction of egress path trench drainage

#### Upcoming Work / Look Ahead:

- Finishing the foundation wall.
- Backfill with DGA.
- Under-slab plumbing work.
- Install sub-drainage system for permeable pavers



### Poured Cooling Tower Pad.



Week Ending October 11, 2024



### Forming and pouring Building Foundation in Progress.







### Backfill of Building Pad in Progress.







### Grading and Pavement Demolition at Jefferson Street in .







### Egress Path Trench Drainage in Progress.