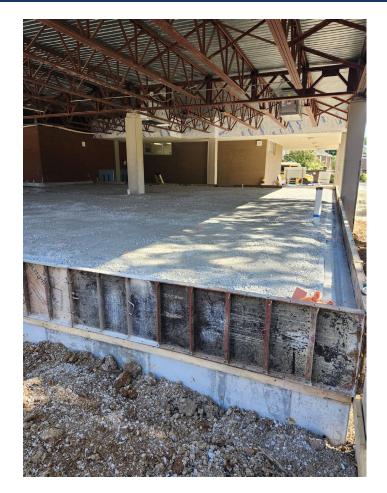

*Harrison ES – Preschool Classrooms Addition & HVAC Upgrades**





### **Harrison ES – Preschool Classrooms Addition & HVAC Upgrades**



#### Completed Work:

- Forming and pouring the deep portion of the building foundation.
- Backfill of building pad completed.
- Demolition of the old communication line.
- > Finishing grading and pavement demolition at Jefferson Street.
- Poured cooling tower pad.
- Began construction of egress path trench drainage

#### Upcoming Work / Look Ahead:

- Finishing the foundation wall.
- Backfill with DGA.
- Under-slab plumbing work.
- Install sub-drainage system for permeable pavers



### Poured Cooling Tower Pad.



Week Ending October 11, 2024



### Forming and pouring Building Foundation in Progress.







### Backfill of Building Pad in Progress.







### Grading and Pavement Demolition at Jefferson Street in .







### Egress Path Trench Drainage in Progress.