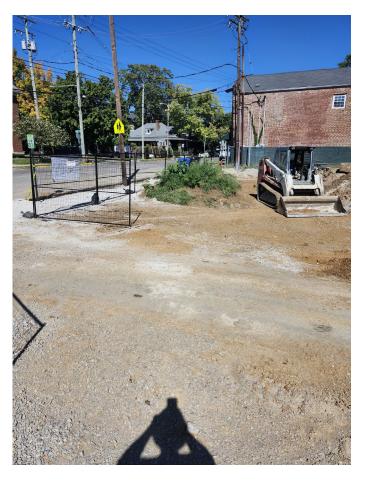

# **Harrison ES – Preschool Classrooms Addition & HVAC Upgrades**



#### Completed Work:

- Forming and pouring the deep portion of the building foundation.
- Backfill of building pad completed.
- Demolition of the old communication line.
- > Finishing grading and pavement demolition at Jefferson Street.
- Poured cooling tower pad.
- Began construction of egress path trench drainage

#### Upcoming Work / Look Ahead:

- Finishing the foundation wall.
- Backfill with DGA.
- Under-slab plumbing work.
- Install sub-drainage system for permeable pavers



### Poured Cooling Tower Pad.



Week Ending October 11, 2024



### Forming and pouring Building Foundation in Progress.







### Backfill of Building Pad in Progress.







### Grading and Pavement Demolition at Jefferson Street in .







### Egress Path Trench Drainage in Progress.