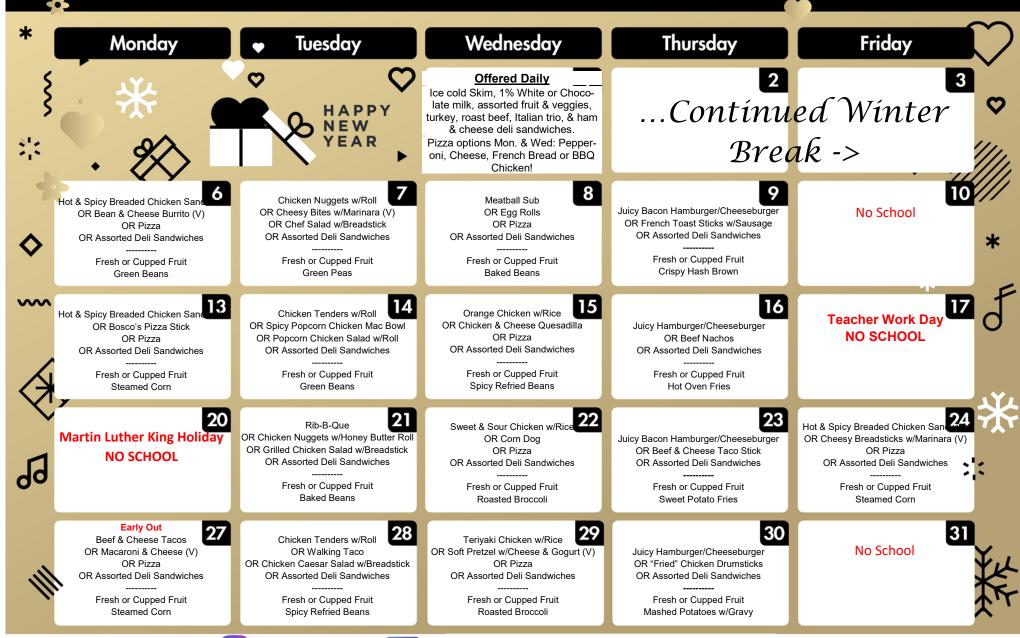

## **JANUARY 2025**

Whittell High School Menu

It's time to fill out your 2024/25 annual Free or Reduced Price Meal Application!! You can apply online through your Infinite Campus Account!

Middle School Meal Prices: Full Paid Lunch: