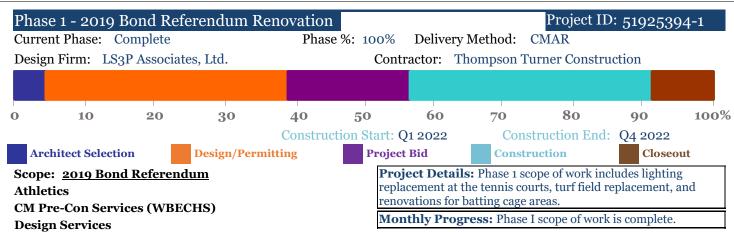

## Whale Branch Early College High School 169 State Hwy S 7-549, Seabrook 29940

Cluster: Whale Branch Principal: Mona Lise Dickson

| Original Appropriations: | \$3,012,577 | Encumbered and Paid: | \$6,597,920 |
|--------------------------|-------------|----------------------|-------------|
| Transfers/Adjustments:   | \$3,585,343 | Paid to Date:        | \$5,745,140 |
| Revised Budget:          | \$6,597,920 | Available Budget:    | <b>\$</b> 0 |