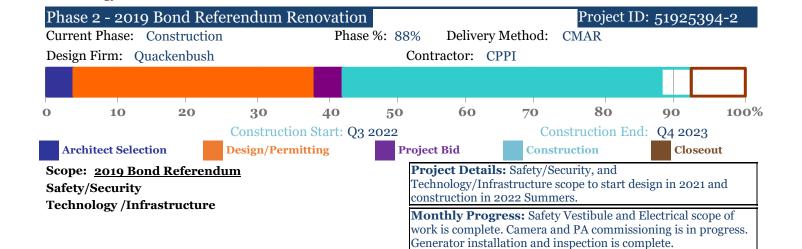

## Whale Branch Early College High School 169 State Hwy S 7-549, Seabrook 29940

Cluster: Whale Branch Principal: Mona Lise Dickson

| Original Appropriations: | \$3,012,577 | Encumbered and Paid: | \$6,597,920 |
|--------------------------|-------------|----------------------|-------------|
| Transfers/Adjustments:   | \$3,585,343 | Paid to Date:        | \$5,745,140 |
| Revised Budget:          | \$6,597,920 | Available Budget:    | <b>\$</b> 0 |