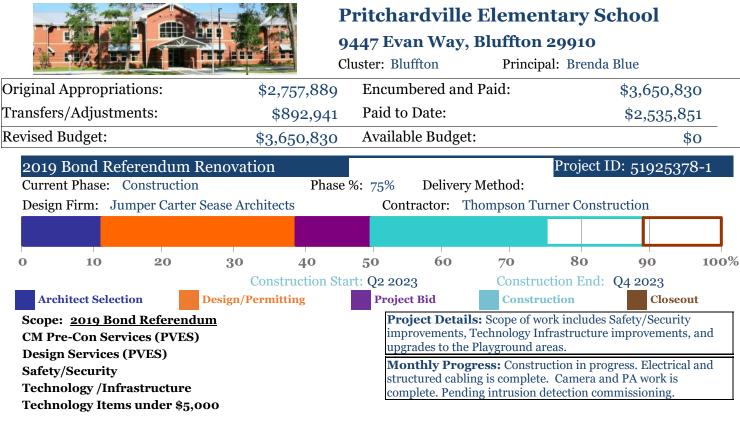

## **MONTHLY REFFERENDUM REPORT DETAILED - as of August 31, 2024**

| Playground Renovation           |                               |             |               |               |                                             |                                                                |         | Project I | D: 519253 | 378-2 |  |
|---------------------------------|-------------------------------|-------------|---------------|---------------|---------------------------------------------|----------------------------------------------------------------|---------|-----------|-----------|-------|--|
| Curre                           | Current Phase: Complete Phase |             |               |               | se %: 100%                                  | Delivery                                                       | Method: |           |           |       |  |
| Desig                           | gn Firm: Chu                  | rchich Reci | reation and l | Design        | Contractor: Churchich Recreation and Design |                                                                |         |           |           |       |  |
|                                 |                               |             |               |               |                                             |                                                                |         |           |           |       |  |
|                                 | l                             |             | 1             |               | l                                           | I                                                              | I       |           | 1         | l l   |  |
| 0                               | 10                            | 20          | 30            | 40            | 50                                          | 60                                                             | 70      | 80        | 90        | 100%  |  |
| Construction Start: Q2 2023     |                               |             |               |               |                                             | Construction End: Q4 2023                                      |         |           |           |       |  |
| Architect Selection Design/Perm |                               |             | nitting       | ng Project Bi |                                             | Construction                                                   |         | Closeout  |           |       |  |
| Scope: 2019 Bond Referendum     |                               |             |               |               |                                             | <b>Project Details:</b> Scope of work includes upgrades to the |         |           |           |       |  |
| Playgrounds                     |                               |             |               |               | Playground areas.                           |                                                                |         |           |           |       |  |
|                                 |                               |             |               |               | Мо                                          | Monthly Progress: Project is complete.                         |         |           |           |       |  |