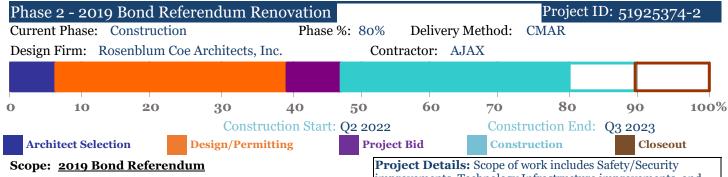

**Project Details:** Scope of work includes Safety/Security improvements, Technology Infrastructure improvements, and upgrades to the Playground areas.

**Monthly Progress:** Construction is nearing completion. Commissioning and training is complete. Punch is ongoing.