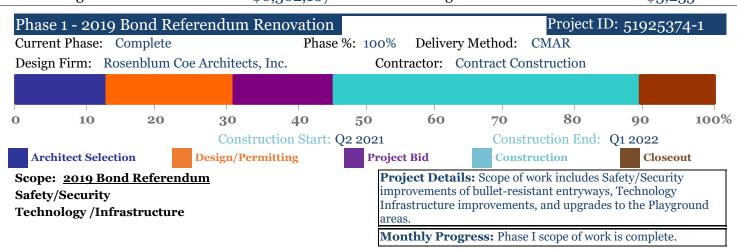

**Project Details:** Scope of work includes Safety/Security improvements, Technology Infrastructure improvements, and upgrades to the Playground areas.

**Monthly Progress:** Construction is nearing completion. Commissioning and training is complete. Punch is ongoing.