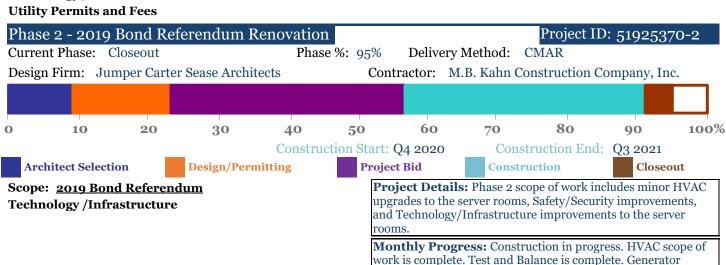

## Bluffton Elementary School 160 H.E. McCracken Cir, Bluffton 29910

Cluster: Bluffton Principal: Christina Brown

installation is complete. Cable tray installation is complete.

Closeout to take place with phase 3.