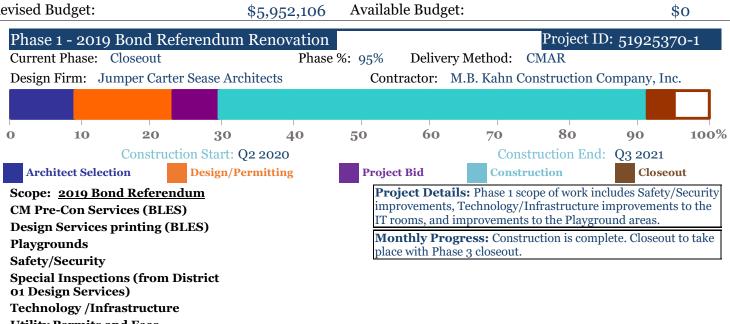

| Original Appropriations: | \$2,861,069 | Encumbered and Paid: | \$5,952,106 |
|--------------------------|-------------|----------------------|-------------|
| Transfers/Adjustments:   | \$3,091,037 | Paid to Date:        | \$5,591,226 |
| Revised Budget:          | \$5,952,106 | Available Budget:    | <b>\$</b> 0 |