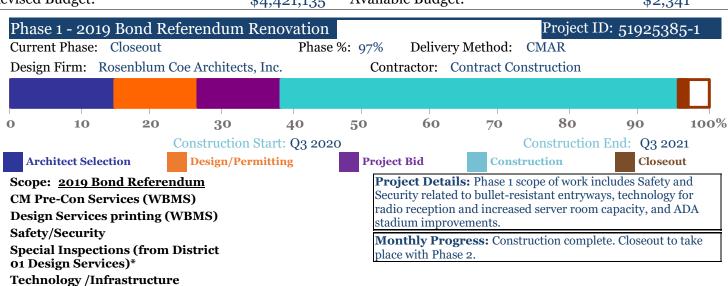

## **MONTHLY REFFERENDUM REPORT DETAILED - as of June 30, 2024**





## Whale Branch Middle School 2009 Trash Pkwy, Seabrook 29940

Cluster: Whale Branch Principal: Jamie Allen

| Original Appropriations: | \$3,178,316 | Encumbered and Paid: | \$4,418,794 |
|--------------------------|-------------|----------------------|-------------|
| Transfers/Adjustments:   | \$1,242,819 | Paid to Date:        | \$3,951,649 |
| Revised Budget:          | \$4,421,135 | Available Budget:    | \$2,341     |





Scope: 2019 Bond Referendum Athletics Athletics Equip Under \$5,000 Design Services (WBMS) Safety/Security Technology /Infrastructure

Technology Items under \$5,000

**Technology software** 

**Project Details:** Phase 2 scope of work includes Athletic improvements, Safety/Security and Technology/Infrastructure improvements.

**Monthly Progress:** Construction is complete. Closeout documents are being prepared.