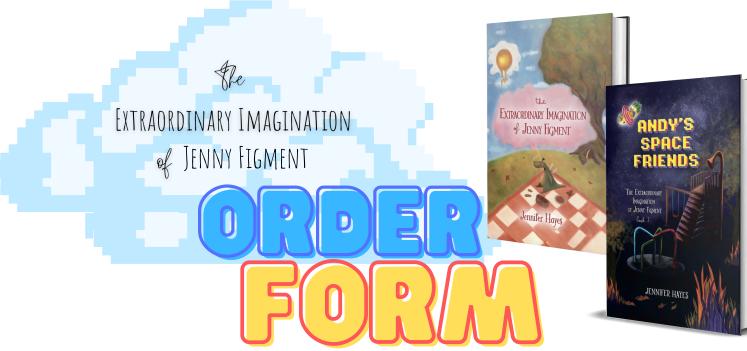

| DESCRIPTION                                    | QUANTITY | UNIT PRICE | AMOUNT |
|------------------------------------------------|----------|------------|--------|
| THE EXTRAORDINARY IMAGINATION OF JENNY FIGMENT |          | \$18.00    |        |
| ANDY'S SPACE FRIENDS                           |          | \$18.00    |        |
| SERIES SET-SPECIAL SCHOOL PRICING              |          | \$32.00    |        |