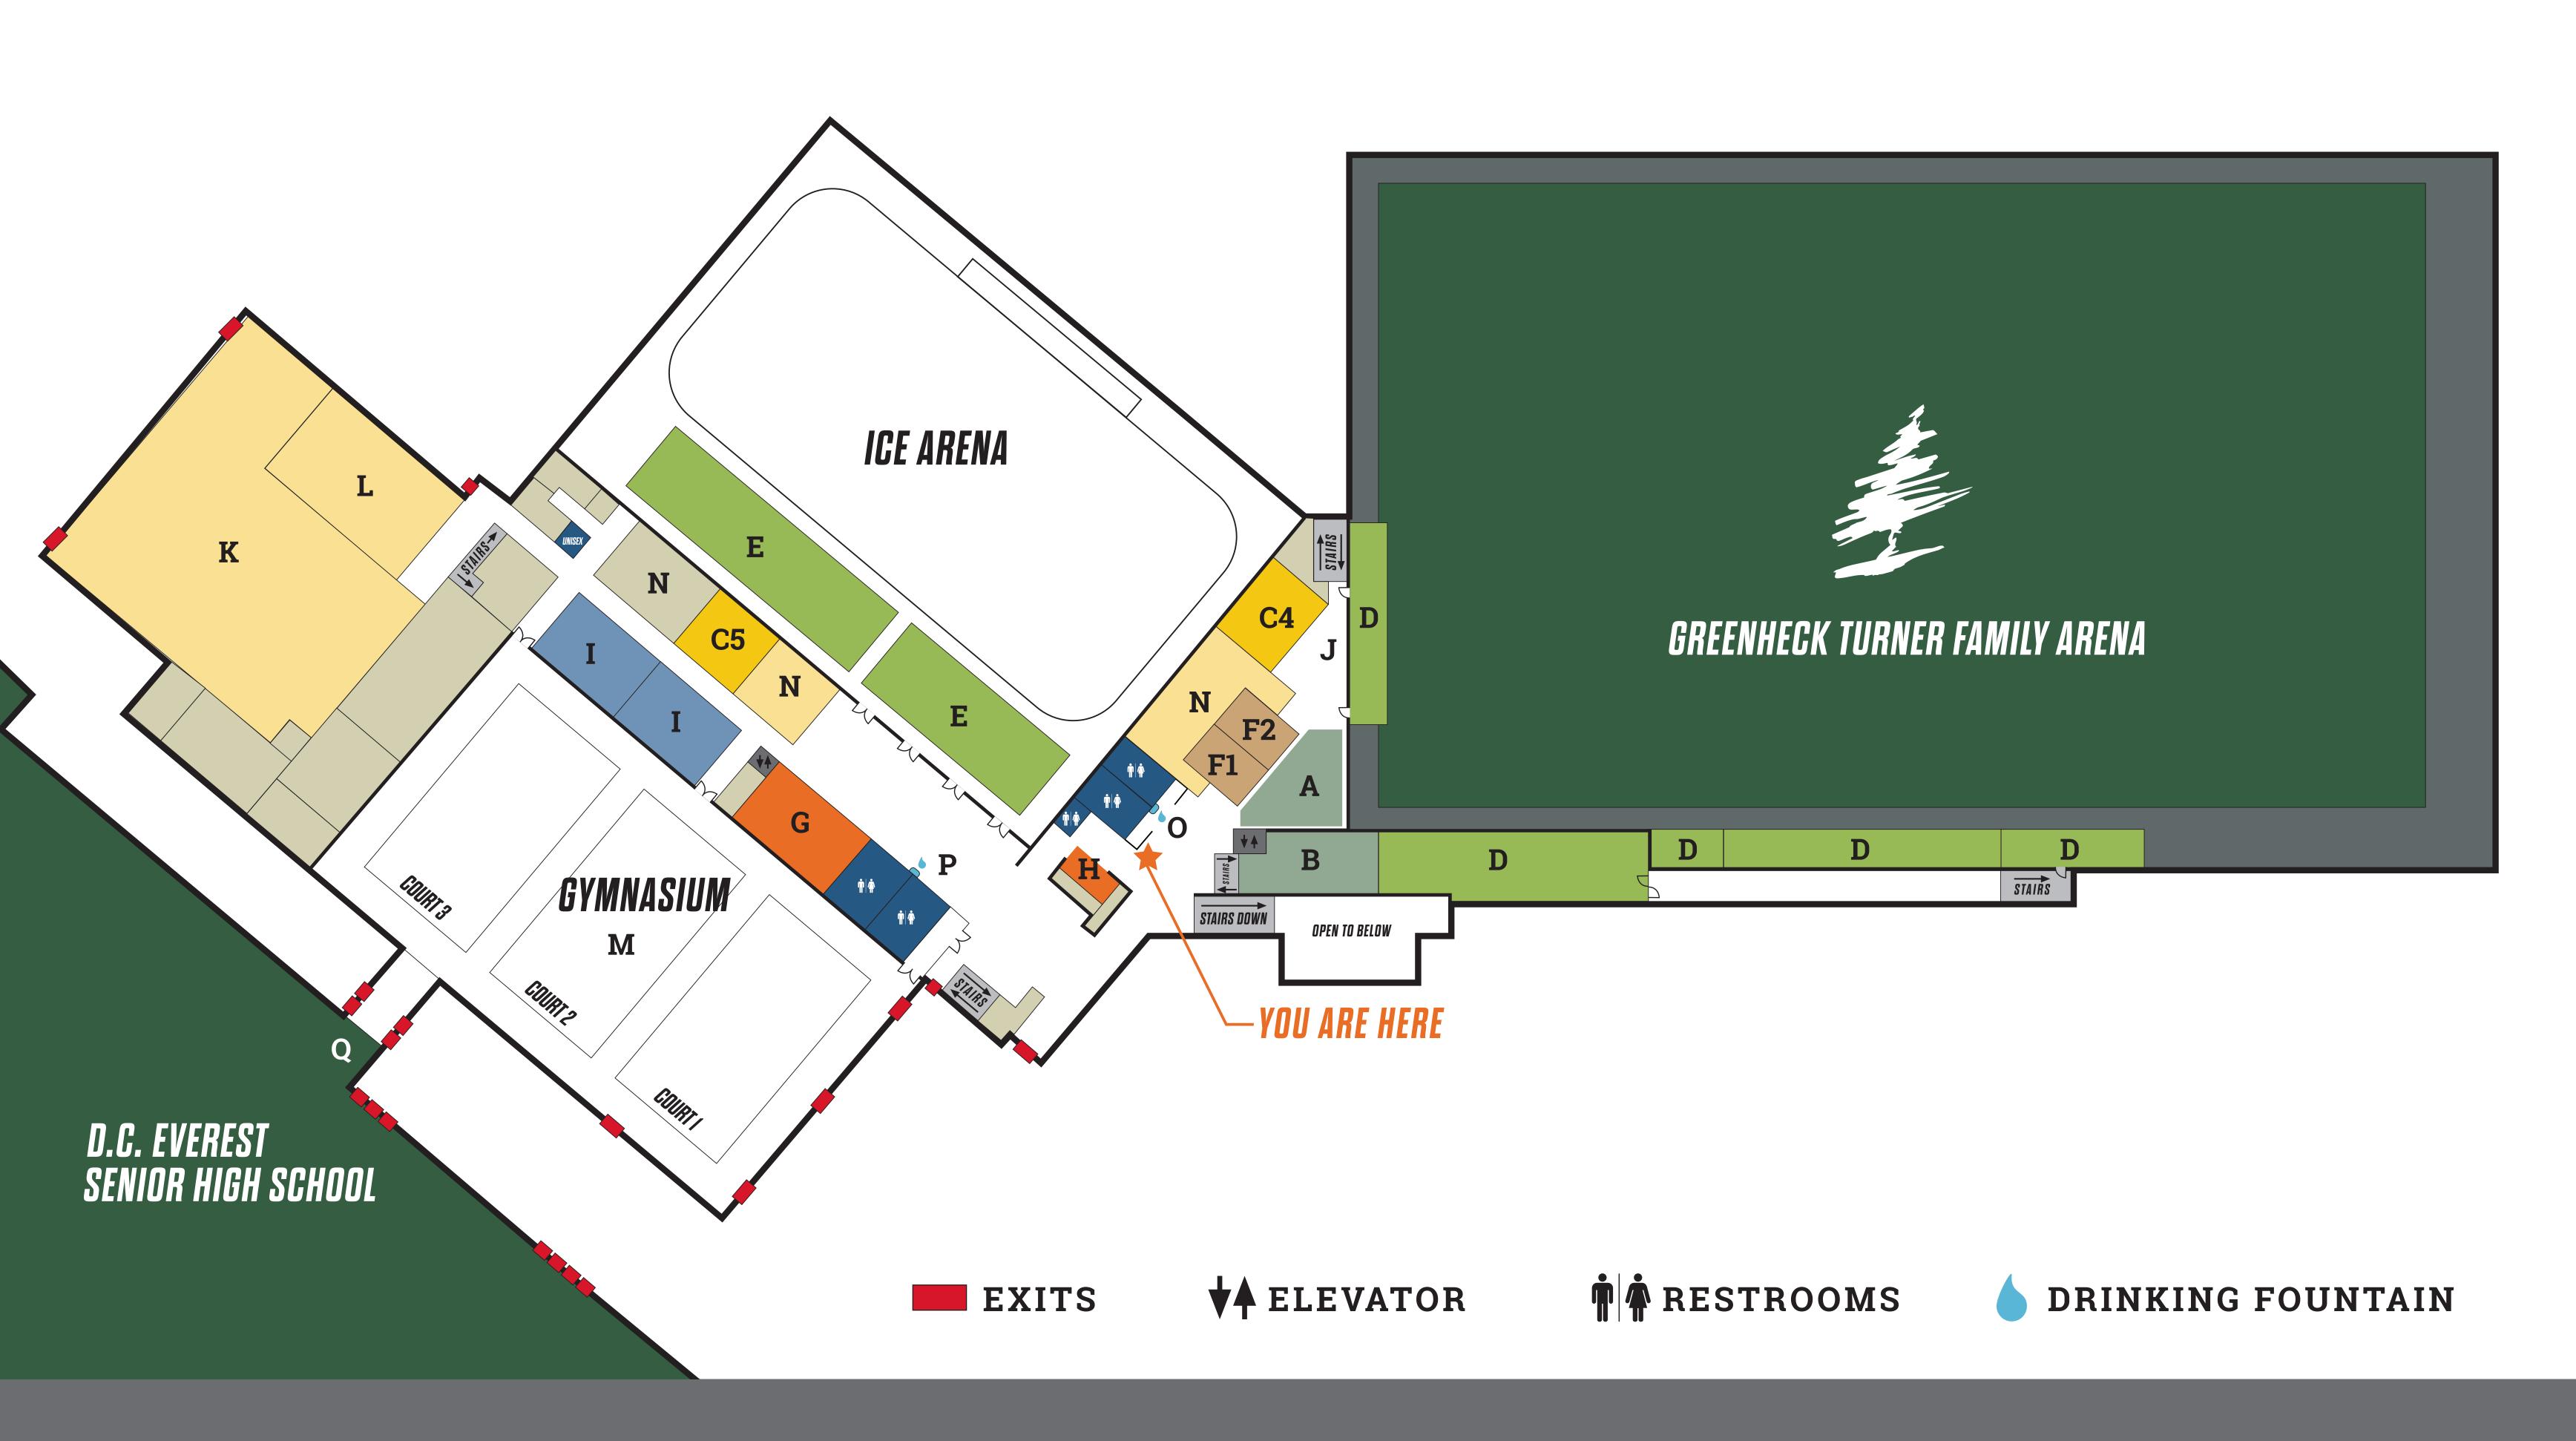

# FIRST + SECOND FLOOR DIRECTORY

## MEETING & LOUNGE SPACES

- A B.A. & Ester Greenheck Foundation 2nd Floor Atrium Lounge
- **B** Crystal Finishing Upper Level Atrium
- C4 Boldt Meeting Room (Room #4)
- C5 Meeting Room (Room #5)

#### SEATING & BLEACHERS

- **D** Turf Arena Bleachers & Viewing Decks
- E Ice Arena Bleachers

### SPORTS SIMULATORS

- F1 Emmons Business Interiors Sports Simulator
- F2 Green Bay Packaging Sports Simulator

#### ADDITIONAL AREAS OF INTEREST

- **G** Concessions
- **H** Vending
- Locker Rooms
- J Team Photo Wall
- **K** Fitness Center
- **L** Group Fitness Studio
- **M** Gymnasium
- **N** GTCC Offices
- O Delta Dental Drinking Fountain
- P UMR Drinking Fountain
- **Q** Access to the Senior High School