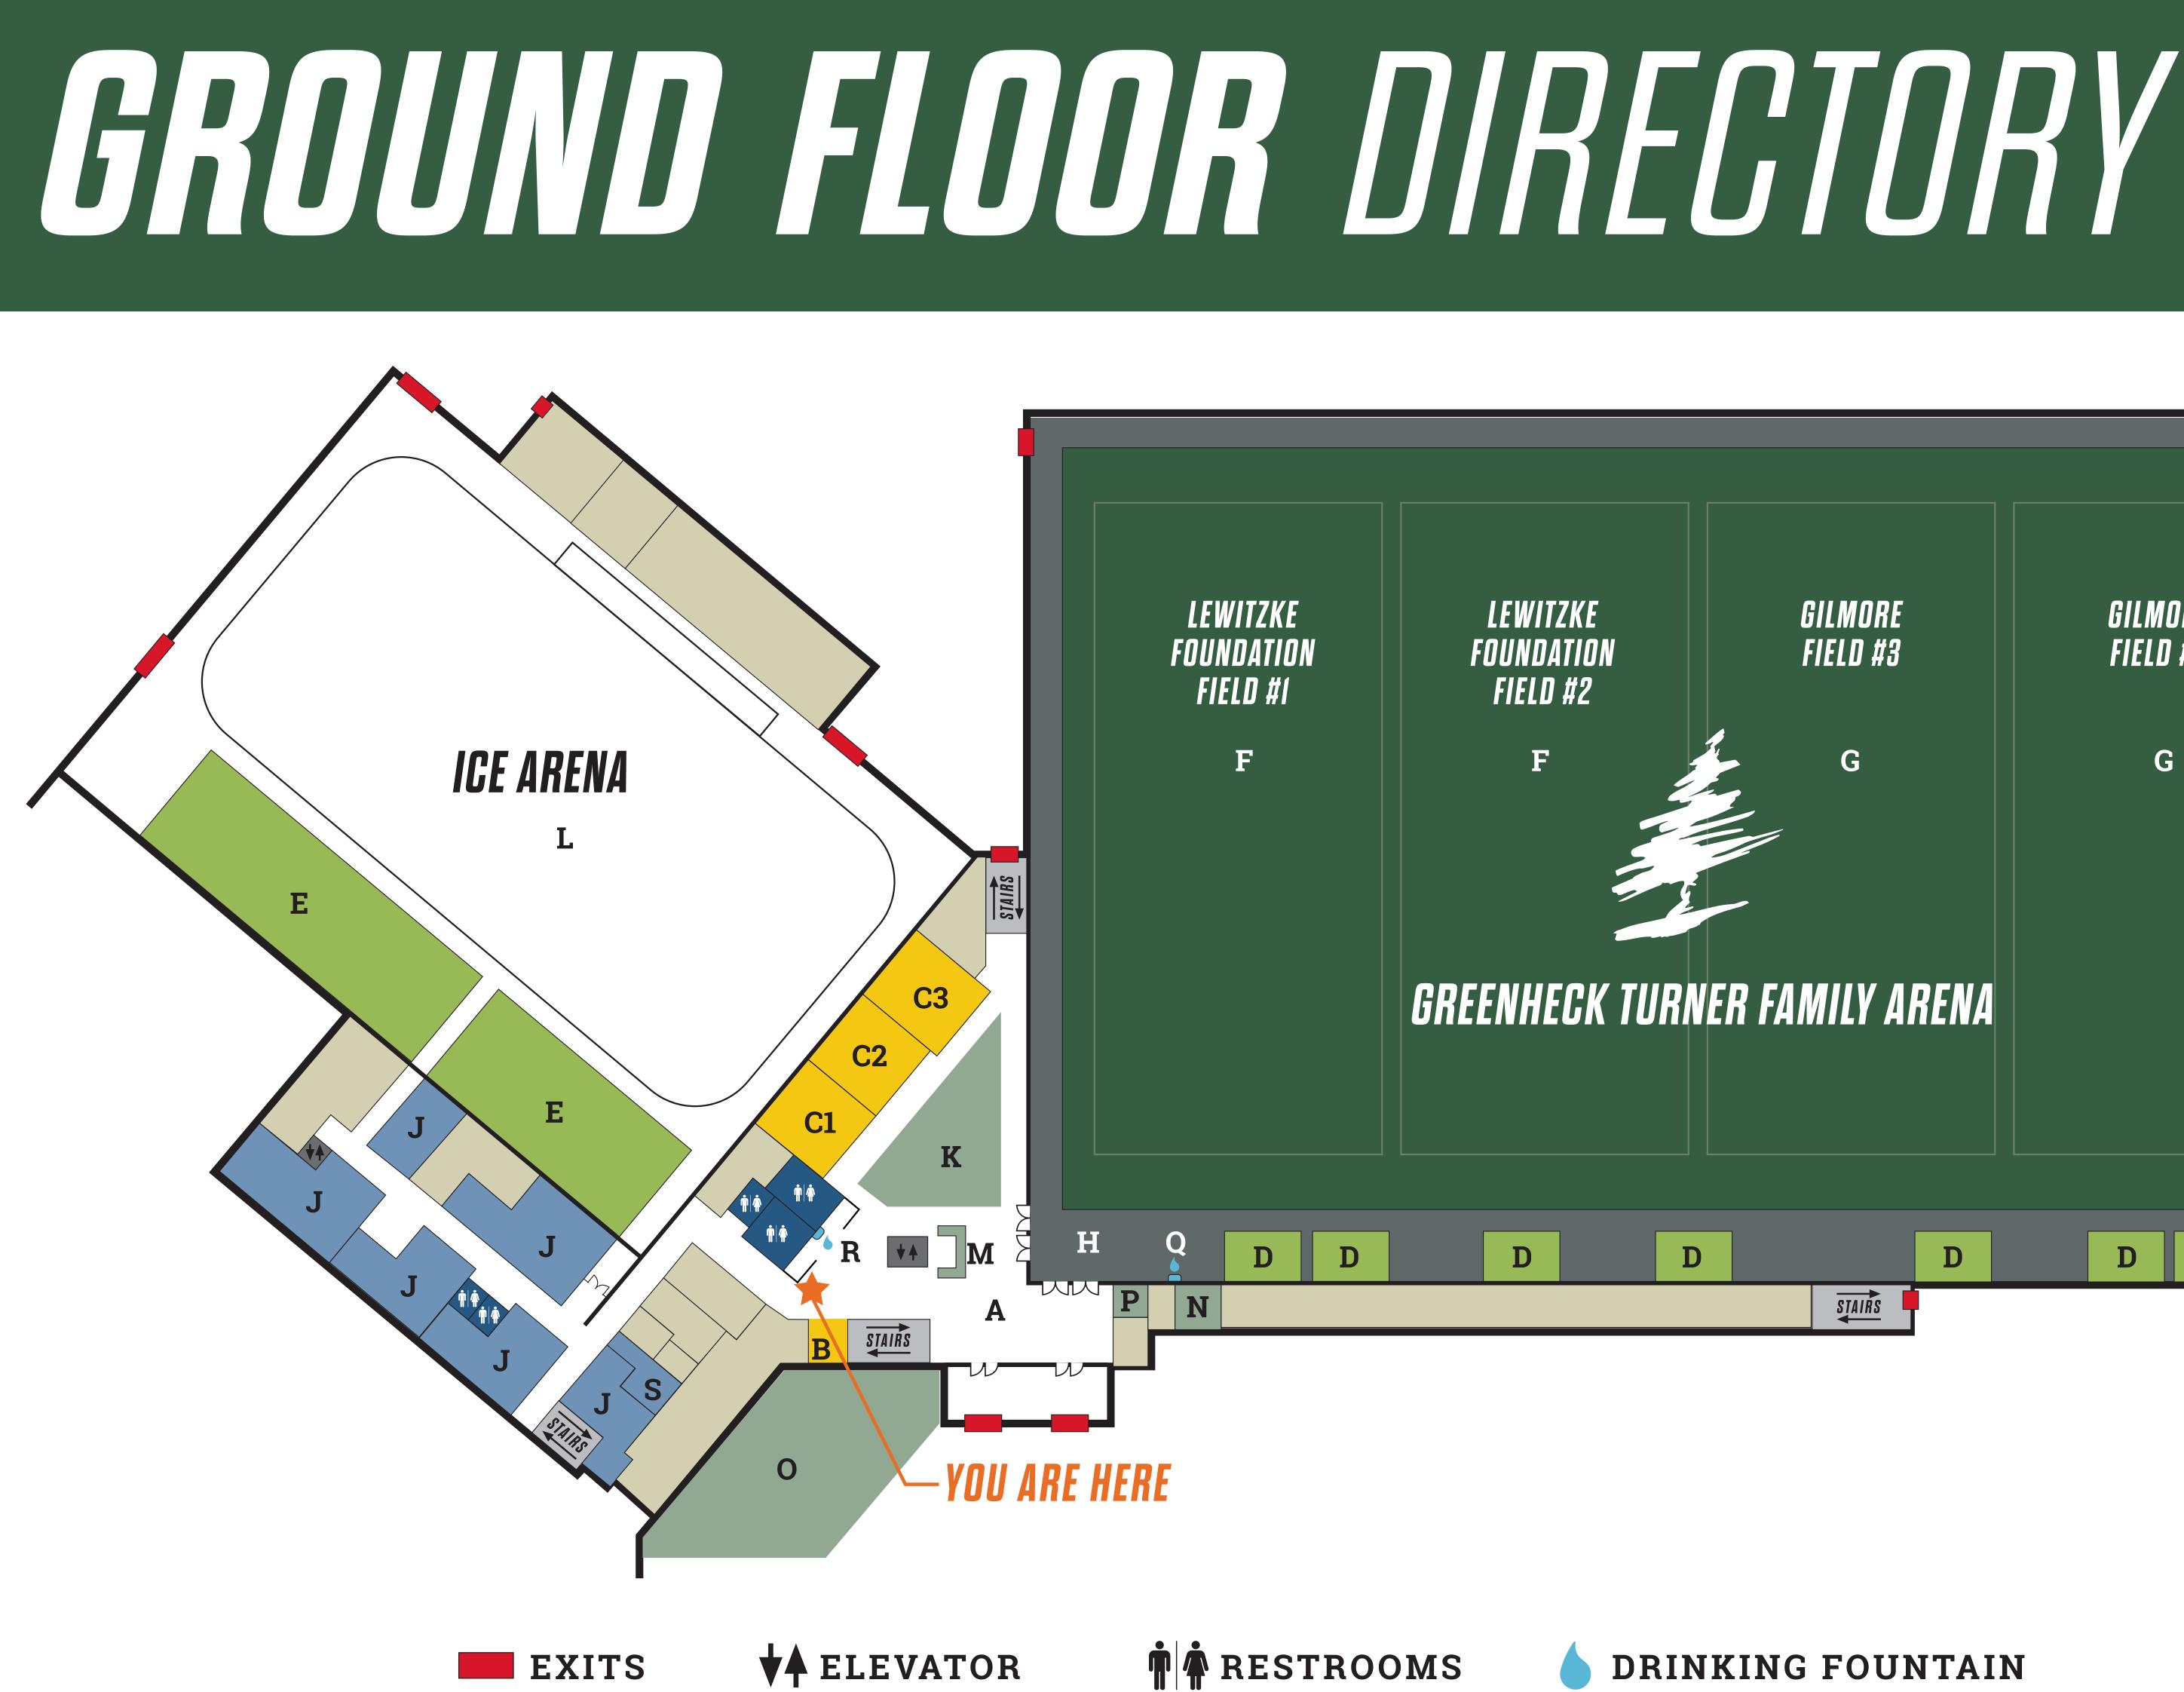

# PROGEED TO THE FIRST + SECOND FLOORS TO AGGESS

Additional Meeting Rooms

B.A. & Ester Greenheck Foundation 1st Floor Atrium Lounge

| JUNU FLUUKS IU AGGESS |                                      |                      |       |  |
|-----------------------|--------------------------------------|----------------------|-------|--|
|                       |                                      | Sports Simulators    | Team  |  |
|                       | Crystal Finishing Upper Level Atrium | Additional Restrooms | Gymn  |  |
|                       | Additional Bleachers & Viewing Decks | Concessions          | Acces |  |
|                       |                                      |                      |       |  |

|                      |          | H  | MEE<br>A<br>B |
|----------------------|----------|----|---------------|
| GILMORE              | GILMORE  |    | C1<br>C2      |
| FIELD #3             | FIELD #4 |    | С3            |
| G                    | G        |    | SEA<br>D      |
|                      |          |    | Е             |
|                      |          |    | FIEL          |
| R FAMILY ARENA       | G        |    |               |
|                      |          |    | н             |
|                      |          |    | I             |
|                      |          |    | ADD           |
| D                    | DD       | DH | J             |
| STAIRS               |          |    | К             |
|                      |          |    | L             |
|                      |          |    | Μ             |
|                      |          |    | Ν             |
|                      |          |    | Ο             |
|                      |          |    | P             |
|                      |          |    | Q             |
|                      |          |    | R             |
| <b>KING FOUNTAIN</b> |          |    | S             |
|                      |          |    |               |

# ETING & LOUNGE SPACES

CoVantage Credit Union Atrium

First Impressions Lounge

Graphic House Meeting Room (Room #1)

IncredibleBank Foundation Meeting Room (Room #2)

Community Foundation of North Central Wisconsin Meeting Room (Room #3)

# **ATING & BLEACHERS**

Turf Arena Bleachers Ice Arena Bleachers

### LD

Lewitzke Foundation Fields - 1 & 2 Gilmore Fields - 3 & 4 Walking & Sprint Lanes Jump Pit

# DITIONAL AREAS OF INTEREST

Hockey Locker Rooms 1-6 Hoffmann Family Locker Zone Ice Arena Greenheck Turner Family Welcome Desk Athletic Training Room Outdoor Plaza Dudly Foundation Wellness Room Delta Dental Drinking Fountain UMR Drinking Fountain Referee Room

# n Photo Op Wall

nasium & Fitness Center

ess to the Senior High School

# PROCEED TO THE GROUND FLOOR TO ACCESS

CoVantage Credit Union Atrium First Impressions Lounge