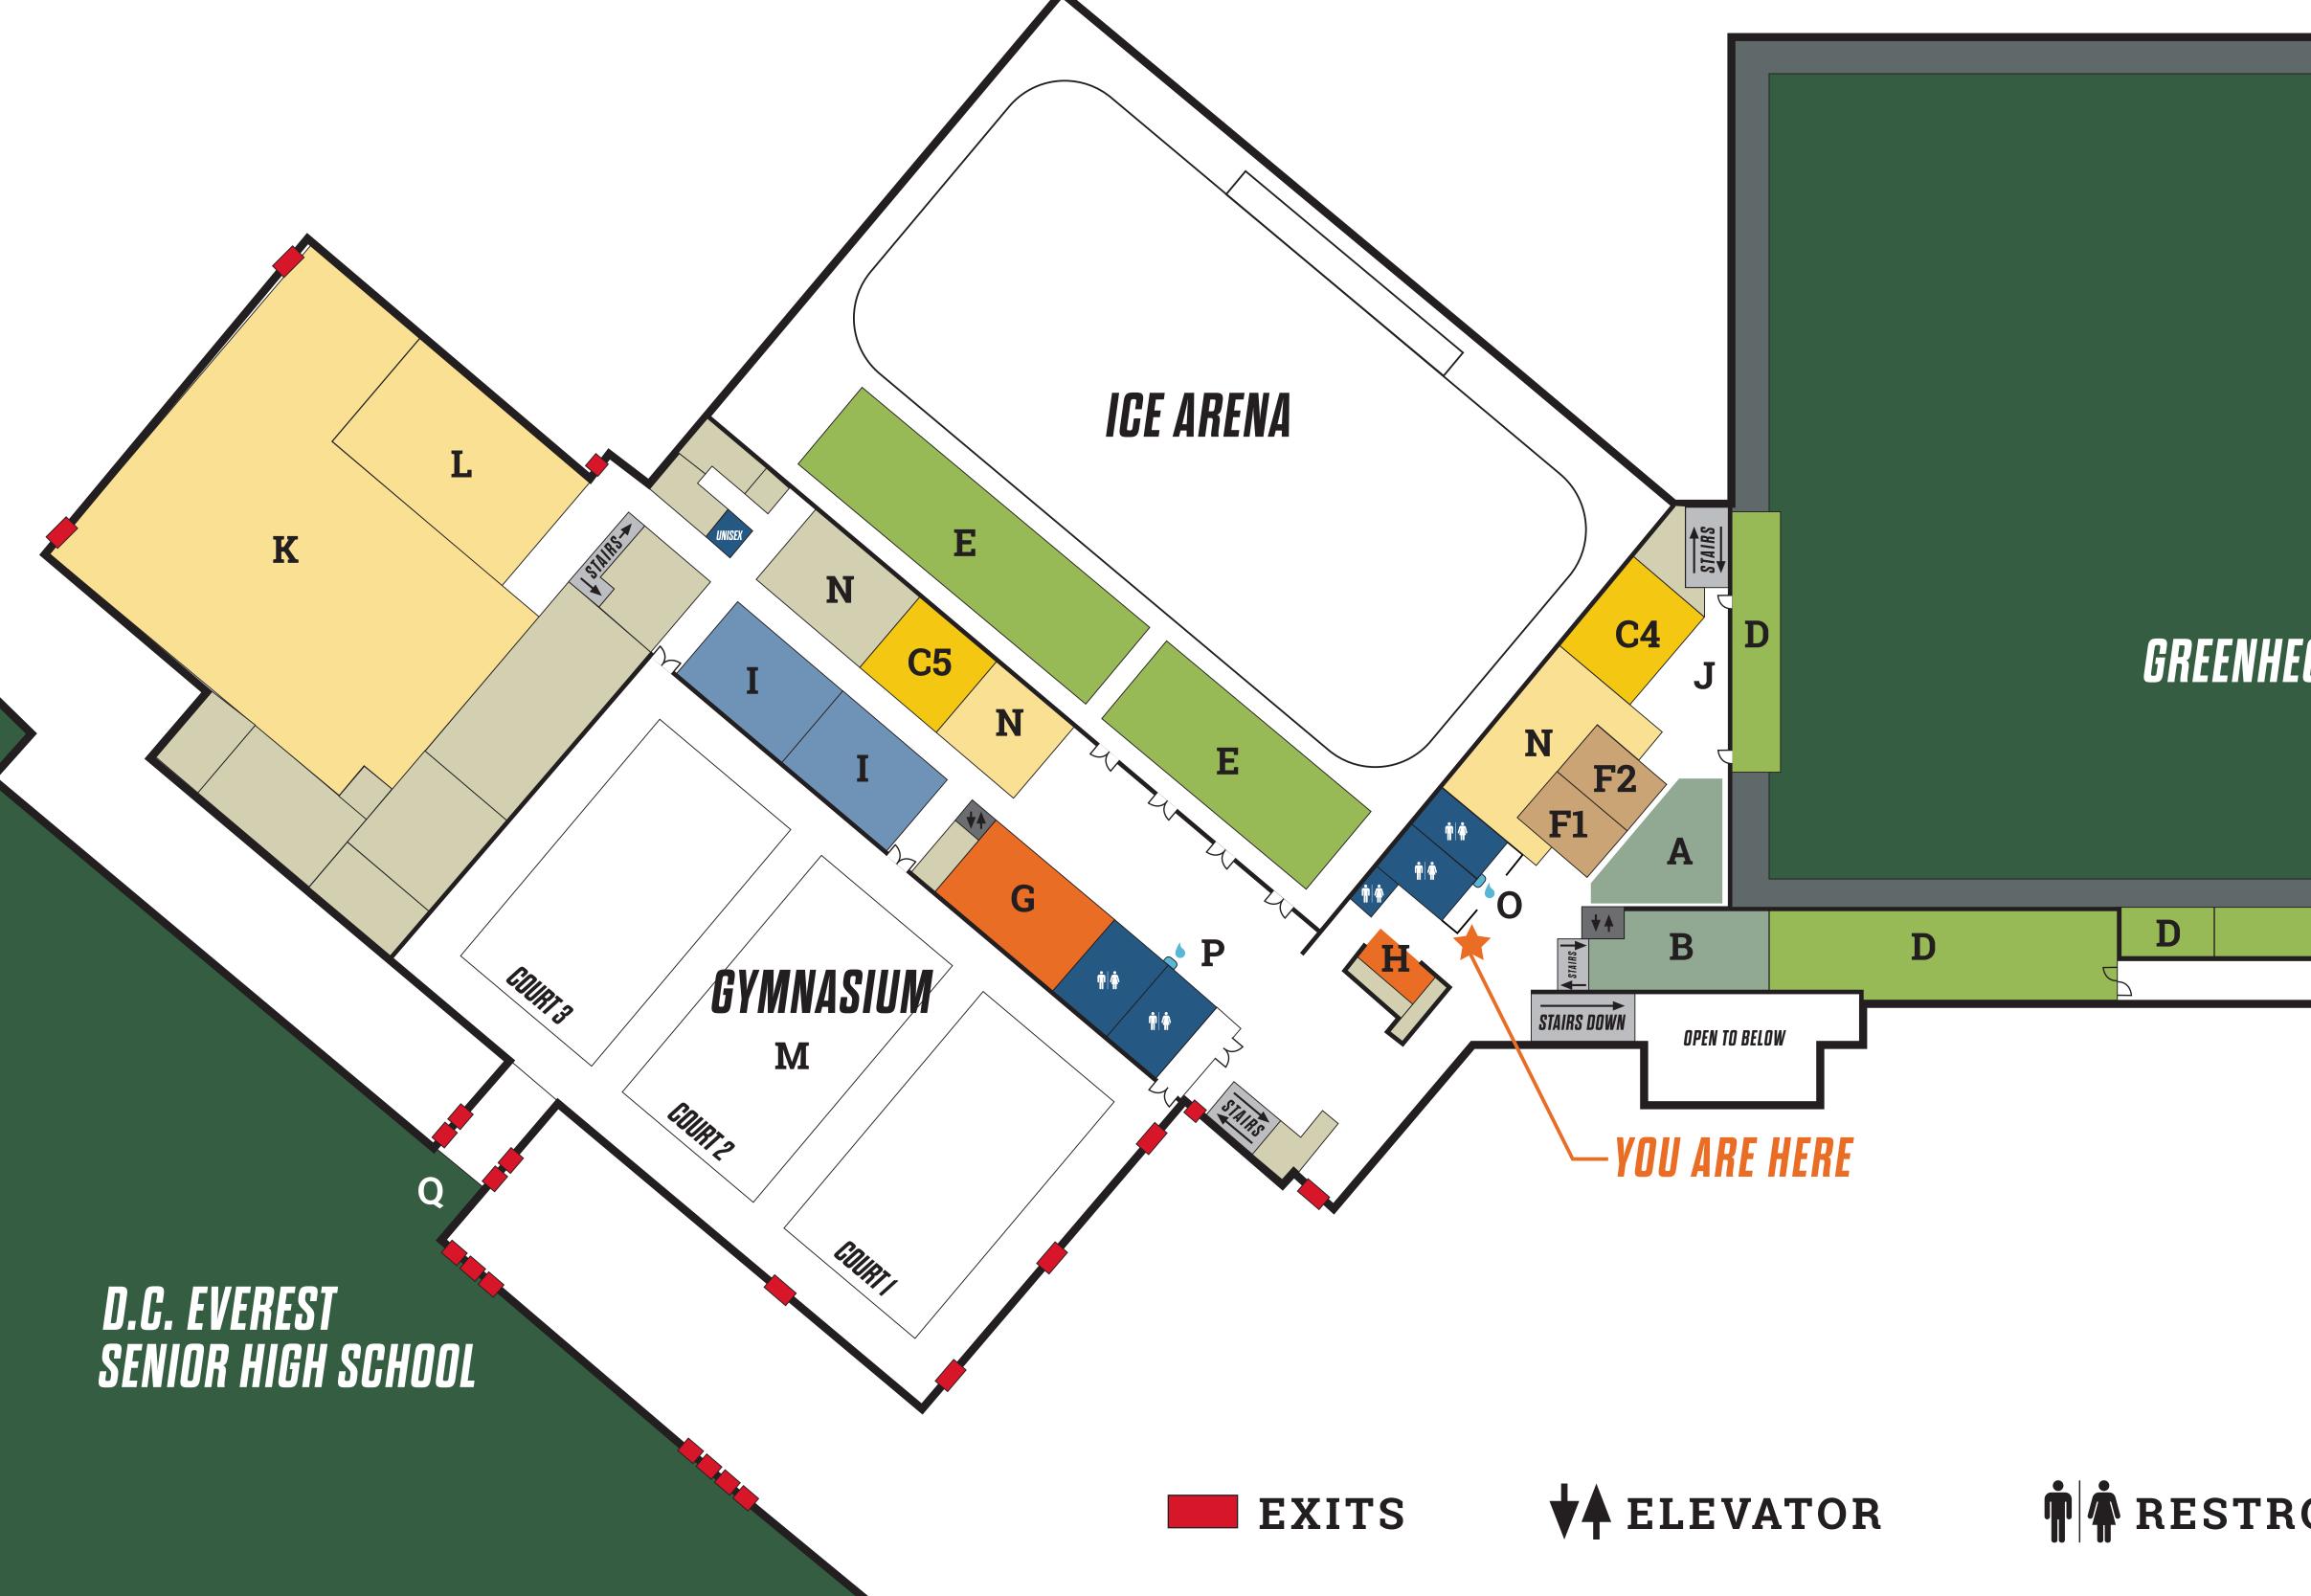

# FIRST + SECOND FLOOR DIRECTORY

**Additional Meeting Rooms** Ground Level Bleachers

|                         |                          | MEE           |
|-------------------------|--------------------------|---------------|
|                         |                          | Α             |
|                         |                          | B<br>C4<br>C5 |
| 2                       |                          | SEA           |
|                         |                          | D             |
|                         |                          | E             |
|                         |                          | SPO           |
| ECK TURNER FAMILY ARENA |                          | <b>F1</b>     |
| LUN IUNNLN              |                          | <b>F2</b>     |
|                         |                          | ADD           |
|                         |                          | G             |
| D                       | D                        | н             |
|                         | STAIRS                   | Ι             |
|                         |                          | J             |
|                         |                          | K             |
|                         |                          | L<br>M        |
|                         |                          | N             |
|                         |                          | 0             |
|                         |                          | Ρ             |
|                         |                          | Q             |
| ROOMS                   | <b>DRINKING FOUNTAIN</b> |               |
|                         |                          |               |

| ewitzke Foundation & Gilmore Fields | Greenł  |
|-------------------------------------|---------|
| Valking & Sprint Lanes              | Athleti |
| ump Pit                             | Outdoo  |
| offmann Family Locker Zone          | Dudly   |

# **MEETING & LOUNGE SPACES**

B.A. & Ester Greenheck Foundation 2nd Floor Atrium Lounge Crystal Finishing Upper Level Atrium Boldt Meeting Room (Room #4) Meeting Room (Room #5)

# **ATING & BLEACHERS**

Turf Arena Bleachers & Viewing Decks Ice Arena Bleachers

# **DRTS SIMULATORS**

Emmons Business Interiors Sports Simulator Green Bay Packaging Sports Simulator

# DITIONAL AREAS OF INTEREST

Concessions Vending Locker Rooms Team Photo Wall Fitness Center Group Fitness Studio Gymnasium GTCC Offices Delta Dental Drinking Fountain UMR Drinking Fountain Access to the Senior High School

heck Turner Family Welcome Desk tic Training Room or Plaza Foundation Wellness Room