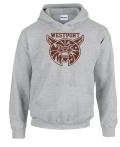

#### **APPAREL STYLES:**

Cotton short sleeve \$15

Cotton long sleeve \$20

Performance short sleeve \$18

Performance long sleeve \$25

**Golf Shirt** \$30

Hooded sweatshirt \$35

Zip Hoodie \$40

**Joggers** \$28

Adult sizes only

**Sweatpants** \$28

Brown White

Grey

Front:

Wildcat 1

Wildcat 2

**Block lettering** 

WESTPORT

Vertical Block lettering -for sleeves and pant legs -

Activity block letters (no extra charge)

(Athletics, Wildcats, Drama, Alumni, Basketball, Volleyball, Band, etc)

Back:

41° 37′ 18.851″ N 71° 4′ 50.522″ W

Westport lat/long

\*Personalizationleft sleeve (add \$5):

Name /Grad year/ Number