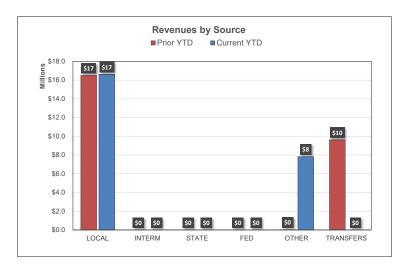

## **EDUCATION FUND | FINANCIAL COMPARISON ANALYSIS**

For the Period Ending August 31, 2024

|                                      | Prior Year to Date 1/1/2 | 3 - Prior Year Month Ending | FY 2023 Annual | Prior YTD % of |
|--------------------------------------|--------------------------|-----------------------------|----------------|----------------|
|                                      | 8/31/23                  | 8/31/2023                   | Budget         | Budget         |
| REVENUES                             |                          |                             |                |                |
| Local                                | \$3,196,665              | \$2,744,362                 | \$400,000      | 799.17%        |
| Intermediate                         | \$0                      | \$0                         | \$0            |                |
| State                                | \$69,835,278             | \$60,724,884                | \$104,639,462  | 66.74%         |
| Federal                              | \$0                      | \$0                         | \$0            |                |
| Other Financing Sources/Income Items | \$0                      | \$0                         | \$0            |                |
| Transfers                            | \$0                      | \$0                         | \$0            |                |
| TOTAL REVENUE                        | \$73,031,942             | \$63,469,246                | \$105,039,462  | 69.53%         |
|                                      |                          |                             |                |                |
| EXPENDITURES*                        |                          |                             |                |                |
| Salaries                             | \$39,634,001             | \$4,237,280                 | \$70,508,659   | 56.21%         |
| Employee Benefits                    | \$14,115,818             | \$1,401,715                 | \$26,148,226   | 53.98%         |
| Purchased Services                   | \$3,599,948              | \$69,104                    | \$8,557,468    | 42.07%         |
| Supplies                             | \$1,272,853              | \$93,176                    | \$2,854,928    | 44.58%         |
| Property                             | \$14,084                 | \$0                         | \$20,363       | 69.16%         |
| Other Objects                        | \$8,875                  | \$200                       | \$110,568      | 8.03%          |
| Other Items                          | \$0                      | \$0                         | \$0            |                |
| Transfers                            | \$9,626,039              | \$1,459,593                 | \$13,343,673   | 72.14%         |
| TOTAL EXPENDITURES                   | \$68,271,618             | \$7,261,068                 | \$121,543,885  | 56.17%         |
| SURPLUS / (DEFICIT)                  | \$4,760,324              | \$56,208,179                | (\$16,504,423) |                |
| BEGINNING FUND BALANCE               | \$16.771.061             |                             |                |                |
| ENDING FUND BALANCE                  |                          |                             |                |                |
| ENDING FUND BALANCE                  | \$21,531,385             |                             |                |                |

| Current Year to Date<br>1/1/24 - 8/31/24 | Current Year Month<br>Ending 8/31/2024 | FY 2024 Annual<br>Budget | Current YTD % of Budget |
|------------------------------------------|----------------------------------------|--------------------------|-------------------------|
|                                          |                                        |                          |                         |
| \$2,861,369                              | \$914,124                              | \$3,511,280              | 81.49%                  |
| \$0                                      | \$0                                    | \$0                      |                         |
| \$73,859,288                             | \$18,688,625                           | \$106,276,853            | 69.50%                  |
| \$0                                      | \$0                                    | \$0                      |                         |
| \$0                                      | \$0                                    | \$0                      |                         |
| \$0                                      | \$0                                    | \$0                      |                         |
| \$76,720,657                             | \$19,602,749                           | \$109,788,133            | 69.88%                  |
|                                          |                                        |                          |                         |
| \$43,155,236                             | \$4,492,165                            | \$62,125,000             | 69.47%                  |
| \$15,195,042                             | \$1,467,112                            | \$21,750,000             | 69.86%                  |
| \$2,882,418                              | \$99,252                               | \$5,500,000              | 52.41%                  |
| \$1,116,846                              | \$68,466                               | \$2,750,000              | 40.61%                  |
| \$0                                      | \$0                                    | \$20,363                 | 0.00%                   |
| \$46,556                                 | \$996                                  | \$25,000                 | 186.22%                 |
| \$7,829,434                              | \$2,042,642                            | \$10,906,468             | 71.79%                  |
| \$0                                      | \$0                                    | \$14,476,049             | 0.00%                   |
| \$70,225,533                             | \$8,170,634                            | \$117,552,880            | 59.74%                  |
| \$6,495,125                              | \$11,432,115                           | (\$7,764,747)            |                         |
| \$18,644,741                             |                                        |                          |                         |
| \$25.139.866                             |                                        |                          |                         |