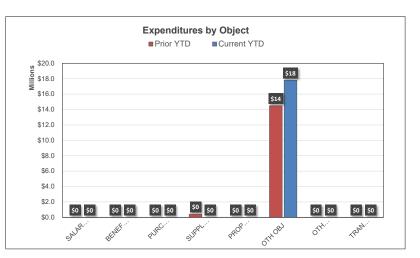

## **EDUCATION FUND | FINANCIAL COMPARISON ANALYSIS**

For the Period Ending August 31, 2024

|                                      | Prior Year to Date 1/1/2 | 3 - Prior Year Month Ending | FY 2023 Annual | Prior YTD % of |
|--------------------------------------|--------------------------|-----------------------------|----------------|----------------|
|                                      | 8/31/23                  | 8/31/2023                   | Budget         | Budget         |
| REVENUES                             |                          |                             |                |                |
| Local                                | \$3,196,665              | \$2,744,362                 | \$400,000      | 799.17%        |
| Intermediate                         | \$0                      | \$0                         | \$0            |                |
| State                                | \$69,835,278             | \$60,724,884                | \$104,639,462  | 66.74%         |
| Federal                              | \$0                      | \$0                         | \$0            |                |
| Other Financing Sources/Income Items | \$0                      | \$0                         | \$0            |                |
| Transfers                            | \$0                      | \$0                         | \$0            |                |
| TOTAL REVENUE                        | \$73,031,942             | \$63,469,246                | \$105,039,462  | 69.53%         |
|                                      |                          |                             |                |                |
| EXPENDITURES*                        |                          |                             |                |                |
| Salaries                             | \$39,634,001             | \$4,237,280                 | \$70,508,659   | 56.21%         |
| Employee Benefits                    | \$14,115,818             | \$1,401,715                 | \$26,148,226   | 53.98%         |
| Purchased Services                   | \$3,599,948              | \$69,104                    | \$8,557,468    | 42.07%         |
| Supplies                             | \$1,272,853              | \$93,176                    | \$2,854,928    | 44.58%         |
| Property                             | \$14,084                 | \$0                         | \$20,363       | 69.16%         |
| Other Objects                        | \$8,875                  | \$200                       | \$110,568      | 8.03%          |
| Other Items                          | \$0                      | \$0                         | \$0            |                |
| Transfers                            | \$9,626,039              | \$1,459,593                 | \$13,343,673   | 72.14%         |
| TOTAL EXPENDITURES                   | \$68,271,618             | \$7,261,068                 | \$121,543,885  | 56.17%         |
| SURPLUS / (DEFICIT)                  | \$4,760,324              | \$56,208,179                | (\$16,504,423) |                |
| BEGINNING FUND BALANCE               | \$16.771.061             |                             |                |                |
| ENDING FUND BALANCE                  |                          |                             |                |                |
| ENDING FUND BALANCE                  | \$21,531,385             |                             |                |                |

| Current Year to Date<br>1/1/24 - 8/31/24 | Current Year Month<br>Ending 8/31/2024 | FY 2024 Annual<br>Budget | Current YTD % of Budget |
|------------------------------------------|----------------------------------------|--------------------------|-------------------------|
|                                          |                                        |                          |                         |
| \$2,861,369                              | \$914,124                              | \$3,511,280              | 81.49%                  |
| \$0                                      | \$0                                    | \$0                      |                         |
| \$73,859,288                             | \$18,688,625                           | \$106,276,853            | 69.50%                  |
| \$0                                      | \$0                                    | \$0                      |                         |
| \$0                                      | \$0                                    | \$0                      |                         |
| \$0                                      | \$0                                    | \$0                      |                         |
| \$76,720,657                             | \$19,602,749                           | \$109,788,133            | 69.88%                  |
|                                          |                                        |                          |                         |
| \$43,155,236                             | \$4,492,165                            | \$62,125,000             | 69.47%                  |
| \$15,195,042                             | \$1,467,112                            | \$21,750,000             | 69.86%                  |
| \$2,882,418                              | \$99,252                               | \$5,500,000              | 52.41%                  |
| \$1,116,846                              | \$68,466                               | \$2,750,000              | 40.61%                  |
| \$0                                      | \$0                                    | \$20,363                 | 0.00%                   |
| \$46,556                                 | \$996                                  | \$25,000                 | 186.22%                 |
| \$7,829,434                              | \$2,042,642                            | \$10,906,468             | 71.79%                  |
| \$0                                      | \$0                                    | \$14,476,049             | 0.00%                   |
| \$70,225,533                             | \$8,170,634                            | \$117,552,880            | 59.74%                  |
| \$6,495,125                              | \$11,432,115                           | (\$7,764,747)            |                         |
| \$18,644,741                             |                                        |                          |                         |
| \$25.139.866                             |                                        |                          |                         |