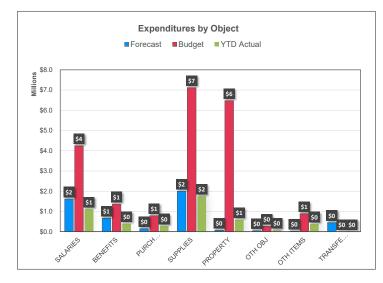

## **EDUCATION FUND | FINANCIAL FORECAST**

|                                      | Current Year-to-Date | Add: Anticipated<br>Revenues / Expenses | Annual Forecast   | Approved Annual Budget  | Variance Favorable /<br>(Unfavorable) | % of Budget |
|--------------------------------------|----------------------|-----------------------------------------|-------------------|-------------------------|---------------------------------------|-------------|
| REVENUES                             | Current rear-to-Date | Revenues / Expenses                     | Allitual Forecast | Approved Amilian Budget | (Offiavorable)                        | % or Budget |
| Local                                | \$2,861,369          | \$649,911                               | \$3,511,280       | \$400,000               | \$3,111,280                           | 715.34%     |
| Intermediate                         | \$0                  | \$0                                     | \$0               | \$0                     | \$0                                   |             |
| State                                | \$73,859,288         | \$32,417,565                            | \$106,276,853     | \$102,589,946           | \$3,686,907                           | 71.99%      |
| Federal                              | \$0                  | \$0                                     | \$0               | \$0                     | \$0                                   |             |
| Other Financing Sources/Income Items | \$0                  | \$0                                     | \$0               | \$0                     | \$0                                   |             |
| Transfers                            | \$0                  | \$0                                     | \$0               | \$0                     | \$0                                   |             |
| TOTAL REVENUE                        | \$76,720,657         | \$33,067,476                            | \$109,788,133     | \$102,989,946           | \$6,798,187                           | 74.49%      |
| EXPENDITURES*                        |                      |                                         |                   |                         |                                       |             |
| Salaries                             | \$43,155,236         | \$18,969,764                            | \$62,125,000      | \$61,707,503            | (\$417,497)                           | 69.94%      |
| Employee Benefits                    | \$15,195,042         | \$6,554,958                             | \$21,750,000      | \$28,062,780            | \$6,312,780                           | 54.15%      |
| Purchased Services                   | \$2,882,418          | \$2,617,582                             | \$5,500,000       | \$6,500,000             | \$1,000,000                           | 44.34%      |
| Supplies                             | \$1,116,846          | \$1,633,154                             | \$2,750,000       | \$5,164,794             | \$2,414,794                           | 21.62%      |
| Property                             | \$0                  | \$20,363                                | \$20,363          | \$7,068                 | (\$13,295)                            |             |
| Other Objects                        | \$46,556             | (\$21,556)                              | \$25,000          | \$120,635               | \$95,635                              | 38.59%      |
| Other Items                          | \$7,829,434          | \$3,077,034                             | \$10,906,468      | \$0                     | (\$10,906,468)                        | #DIV/0!     |
| Transfers Out                        | \$0                  | \$14,476,049                            | \$14,476,049      | \$13,285,703            | (\$1,190,346)                         |             |
| TOTAL EXPENDITURES                   | \$70,225,533         | \$47,327,347                            | \$117,552,880     | \$114,848,483           | (\$2,704,397)                         | 61.15%      |
| SURPLUS / (DEFICIT)                  | \$6,495,125          | (\$14,259,872)                          | (\$7,764,747)     | (\$11,858,537)          | \$4,093,790                           |             |
| BEGINNING FUND BALANCE               | \$18,644,741         |                                         |                   |                         |                                       |             |
| ENDING FUND BALANCE                  | \$25,139,866         |                                         |                   |                         |                                       |             |