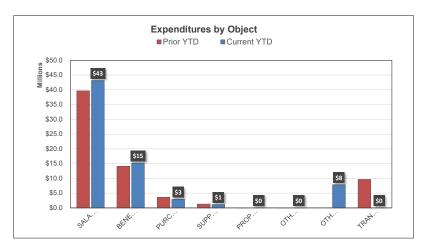

|                                      |    | <u>c</u>             | ОМЕ | PARATIVE ANALYSI | <u>s</u>      |
|--------------------------------------|----|----------------------|-----|------------------|---------------|
|                                      |    | All Funds<br>FY 2023 | All | Funds FY<br>2024 | % Incr/(Decr) |
| REVENUES                             |    |                      |     |                  |               |
| Local                                | \$ | 53,684,913.89        | \$  | 55,973,483.80    | 4.26%         |
| Intermediate                         |    | \$638                |     | \$600            | (5.88%)       |
| State                                |    | \$70,366,021         |     | \$74,317,460     | 5.62%         |
| Federal                              |    | \$13,977,252         |     | \$6,573,804      | (52.97%)      |
| Other Financing Sources/Income Items |    | \$2,217,878          |     | \$7,890,892      | 255.79%       |
| Transfers In                         |    | \$0                  |     | \$0              |               |
| TOTAL REVENUE                        |    | \$140,246,702        |     | \$144,756,239    | 3.22%         |
| EVENDITUES                           |    |                      |     |                  |               |
| EXPENDITURES Salaries                | \$ | 52,719,488.46        | \$  | 56,431,635.64    | 7.04%         |
| Employee Benefits                    | _  | \$19,022,167         | _   | \$20,304,100     | 6.74%         |
| Purchased Services                   |    | \$8,004,002          |     | \$9,045,334      | 13.01%        |
| Supplies                             |    | \$12,406,438         |     | \$9,430,039      | (23.99%)      |
| Property                             |    | \$44,026,161         |     | \$30,795,081     | (30.05%)      |
| Other Objects                        |    | \$14,730,844         |     | \$17,999,393     | 22.19%        |
| Other Items                          |    | \$12,970,849         |     | \$21,584,472     | 66.41%        |
| Transfers Out                        |    | \$0                  |     | \$0              |               |
| TOTAL EXPENDITURES                   |    | \$163,879,948        |     | \$165,590,056    | 1.04%         |
| SURPLUS / (DEFICIT)                  |    | (23,633,246)         |     | (20,833,817)     |               |
| FUND BALANCE                         |    |                      |     |                  |               |
| Beginning of Period                  |    | \$160,223,939        |     | \$123,498,056    | (22.92%)      |
| End of Period                        |    | \$136,590,693        |     | \$102,664,240    | (24.84%)      |
|                                      |    |                      |     |                  |               |