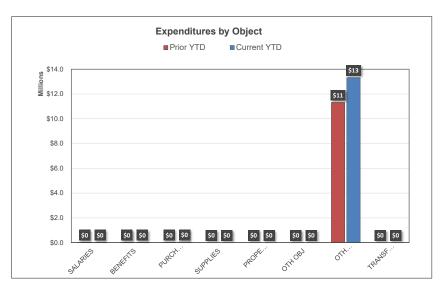

## **EDUCATION FUND | FINANCIAL COMPARISON ANALYSIS**

For the Period Ending August 31, 2024

|                                      | Prior Year to Date 1/1/2 | 3 - Prior Year Month Ending | FY 2023 Annual | Prior YTD % of |
|--------------------------------------|--------------------------|-----------------------------|----------------|----------------|
|                                      | 8/31/23                  | 8/31/2023                   | Budget         | Budget         |
| REVENUES                             |                          |                             |                |                |
| Local                                | \$3,196,665              | \$2,744,362                 | \$400,000      | 799.17%        |
| Intermediate                         | \$0                      | \$0                         | \$0            |                |
| State                                | \$69,835,278             | \$60,724,884                | \$104,639,462  | 66.74%         |
| Federal                              | \$0                      | \$0                         | \$0            |                |
| Other Financing Sources/Income Items | \$0                      | \$0                         | \$0            |                |
| Transfers                            | \$0                      | \$0                         | \$0            |                |
| TOTAL REVENUE                        | \$73,031,942             | \$63,469,246                | \$105,039,462  | 69.53%         |
|                                      |                          |                             |                |                |
| EXPENDITURES*                        |                          |                             |                |                |
| Salaries                             | \$39,634,001             | \$4,237,280                 | \$70,508,659   | 56.21%         |
| Employee Benefits                    | \$14,115,818             | \$1,401,715                 | \$26,148,226   | 53.98%         |
| Purchased Services                   | \$3,599,948              | \$69,104                    | \$8,557,468    | 42.07%         |
| Supplies                             | \$1,272,853              | \$93,176                    | \$2,854,928    | 44.58%         |
| Property                             | \$14,084                 | \$0                         | \$20,363       | 69.16%         |
| Other Objects                        | \$8,875                  | \$200                       | \$110,568      | 8.03%          |
| Other Items                          | \$0                      | \$0                         | \$0            |                |
| Transfers                            | \$9,626,039              | \$1,459,593                 | \$13,343,673   | 72.14%         |
| TOTAL EXPENDITURES                   | \$68,271,618             | \$7,261,068                 | \$121,543,885  | 56.17%         |
| SURPLUS / (DEFICIT)                  | \$4,760,324              | \$56,208,179                | (\$16,504,423) |                |
| BEGINNING FUND BALANCE               | \$16.771.061             |                             |                |                |
| ENDING FUND BALANCE                  |                          |                             |                |                |
| ENDING FUND BALANCE                  | \$21,531,385             |                             |                |                |

| Current Year to Date<br>1/1/24 - 8/31/24 | Current Year Month<br>Ending 8/31/2024 | FY 2024 Annual<br>Budget | Current YTD % of Budget |
|------------------------------------------|----------------------------------------|--------------------------|-------------------------|
|                                          |                                        |                          |                         |
| \$2,861,369                              | \$914,124                              | \$3,511,280              | 81.49%                  |
| \$0                                      | \$0                                    | \$0                      |                         |
| \$73,859,288                             | \$18,688,625                           | \$106,276,853            | 69.50%                  |
| \$0                                      | \$0                                    | \$0                      |                         |
| \$0                                      | \$0                                    | \$0                      |                         |
| \$0                                      | \$0                                    | \$0                      |                         |
| \$76,720,657                             | \$19,602,749                           | \$109,788,133            | 69.88%                  |
|                                          |                                        |                          |                         |
| \$43,155,236                             | \$4,492,165                            | \$62,125,000             | 69.47%                  |
| \$15,195,042                             | \$1,467,112                            | \$21,750,000             | 69.86%                  |
| \$2,882,418                              | \$99,252                               | \$5,500,000              | 52.41%                  |
| \$1,116,846                              | \$68,466                               | \$2,750,000              | 40.61%                  |
| \$0                                      | \$0                                    | \$20,363                 | 0.00%                   |
| \$46,556                                 | \$996                                  | \$25,000                 | 186.22%                 |
| \$7,829,434                              | \$2,042,642                            | \$10,906,468             | 71.79%                  |
| \$0                                      | \$0                                    | \$14,476,049             | 0.00%                   |
| \$70,225,533                             | \$8,170,634                            | \$117,552,880            | 59.74%                  |
| \$6,495,125                              | \$11,432,115                           | (\$7,764,747)            |                         |
| \$18,644,741                             |                                        |                          |                         |
| \$25.139.866                             |                                        |                          |                         |