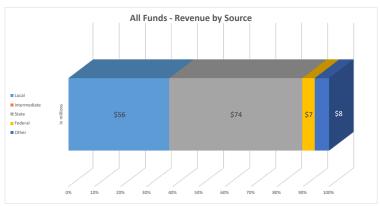

|                                      |    | <u>c</u>             | ОМЕ | PARATIVE ANALYSI | <u>s</u>      |
|--------------------------------------|----|----------------------|-----|------------------|---------------|
|                                      |    | All Funds<br>FY 2023 | All | Funds FY<br>2024 | % Incr/(Decr) |
| REVENUES                             |    |                      |     |                  |               |
| Local                                | \$ | 53,684,913.89        | \$  | 55,973,483.80    | 4.26%         |
| Intermediate                         |    | \$638                |     | \$600            | (5.88%)       |
| State                                |    | \$70,366,021         |     | \$74,317,460     | 5.62%         |
| Federal                              |    | \$13,977,252         |     | \$6,573,804      | (52.97%)      |
| Other Financing Sources/Income Items |    | \$2,217,878          |     | \$7,890,892      | 255.79%       |
| Transfers In                         |    | \$0                  |     | \$0              |               |
| TOTAL REVENUE                        |    | \$140,246,702        |     | \$144,756,239    | 3.22%         |
| EVENDITUES                           |    |                      |     |                  |               |
| EXPENDITURES Salaries                | \$ | 52,719,488.46        | \$  | 56,431,635.64    | 7.04%         |
| Employee Benefits                    | _  | \$19,022,167         | _   | \$20,304,100     | 6.74%         |
| Purchased Services                   |    | \$8,004,002          |     | \$9,045,334      | 13.01%        |
| Supplies                             |    | \$12,406,438         |     | \$9,430,039      | (23.99%)      |
| Property                             |    | \$44,026,161         |     | \$30,795,081     | (30.05%)      |
| Other Objects                        |    | \$14,730,844         |     | \$17,999,393     | 22.19%        |
| Other Items                          |    | \$12,970,849         |     | \$21,584,472     | 66.41%        |
| Transfers Out                        |    | \$0                  |     | \$0              |               |
| TOTAL EXPENDITURES                   |    | \$163,879,948        |     | \$165,590,056    | 1.04%         |
| SURPLUS / (DEFICIT)                  |    | (23,633,246)         |     | (20,833,817)     |               |
| FUND BALANCE                         |    |                      |     |                  |               |
| Beginning of Period                  |    | \$160,223,939        |     | \$123,498,056    | (22.92%)      |
| End of Period                        |    | \$136,590,693        |     | \$102,664,240    | (24.84%)      |
|                                      |    |                      |     |                  |               |