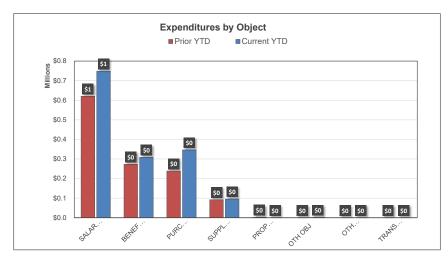

## **EDUCATION FUND | FINANCIAL COMPARISON ANALYSIS**

For the Period Ending August 31, 2024

|                                      | Prior Year to Date 1/1/2 | 3 - Prior Year Month Ending | FY 2023 Annual | Prior YTD % of |
|--------------------------------------|--------------------------|-----------------------------|----------------|----------------|
|                                      | 8/31/23                  | 8/31/2023                   | Budget         | Budget         |
| REVENUES                             |                          |                             |                |                |
| Local                                | \$3,196,665              | \$2,744,362                 | \$400,000      | 799.17%        |
| Intermediate                         | \$0                      | \$0                         | \$0            |                |
| State                                | \$69,835,278             | \$60,724,884                | \$104,639,462  | 66.74%         |
| Federal                              | \$0                      | \$0                         | \$0            |                |
| Other Financing Sources/Income Items | \$0                      | \$0                         | \$0            |                |
| Transfers                            | \$0                      | \$0                         | \$0            |                |
| TOTAL REVENUE                        | \$73,031,942             | \$63,469,246                | \$105,039,462  | 69.53%         |
|                                      |                          |                             |                |                |
| EXPENDITURES*                        |                          |                             |                |                |
| Salaries                             | \$39,634,001             | \$4,237,280                 | \$70,508,659   | 56.21%         |
| Employee Benefits                    | \$14,115,818             | \$1,401,715                 | \$26,148,226   | 53.98%         |
| Purchased Services                   | \$3,599,948              | \$69,104                    | \$8,557,468    | 42.07%         |
| Supplies                             | \$1,272,853              | \$93,176                    | \$2,854,928    | 44.58%         |
| Property                             | \$14,084                 | \$0                         | \$20,363       | 69.16%         |
| Other Objects                        | \$8,875                  | \$200                       | \$110,568      | 8.03%          |
| Other Items                          | \$0                      | \$0                         | \$0            |                |
| Transfers                            | \$9,626,039              | \$1,459,593                 | \$13,343,673   | 72.14%         |
| TOTAL EXPENDITURES                   | \$68,271,618             | \$7,261,068                 | \$121,543,885  | 56.17%         |
| SURPLUS / (DEFICIT)                  | \$4,760,324              | \$56,208,179                | (\$16,504,423) |                |
| BEGINNING FUND BALANCE               | \$16.771.061             |                             |                |                |
| ENDING FUND BALANCE                  |                          |                             |                |                |
| ENDING FUND BALANCE                  | \$21,531,385             |                             |                |                |

| Current Year to Date<br>1/1/24 - 8/31/24 | Current Year Month<br>Ending 8/31/2024 | FY 2024 Annual<br>Budget | Current YTD % of Budget |
|------------------------------------------|----------------------------------------|--------------------------|-------------------------|
|                                          |                                        |                          |                         |
| \$2,861,369                              | \$914,124                              | \$3,511,280              | 81.49%                  |
| \$0                                      | \$0                                    | \$0                      |                         |
| \$73,859,288                             | \$18,688,625                           | \$106,276,853            | 69.50%                  |
| \$0                                      | \$0                                    | \$0                      |                         |
| \$0                                      | \$0                                    | \$0                      |                         |
| \$0                                      | \$0                                    | \$0                      |                         |
| \$76,720,657                             | \$19,602,749                           | \$109,788,133            | 69.88%                  |
|                                          |                                        |                          |                         |
| \$43,155,236                             | \$4,492,165                            | \$62,125,000             | 69.47%                  |
| \$15,195,042                             | \$1,467,112                            | \$21,750,000             | 69.86%                  |
| \$2,882,418                              | \$99,252                               | \$5,500,000              | 52.41%                  |
| \$1,116,846                              | \$68,466                               | \$2,750,000              | 40.61%                  |
| \$0                                      | \$0                                    | \$20,363                 | 0.00%                   |
| \$46,556                                 | \$996                                  | \$25,000                 | 186.22%                 |
| \$7,829,434                              | \$2,042,642                            | \$10,906,468             | 71.79%                  |
| \$0                                      | \$0                                    | \$14,476,049             | 0.00%                   |
| \$70,225,533                             | \$8,170,634                            | \$117,552,880            | 59.74%                  |
| \$6,495,125                              | \$11,432,115                           | (\$7,764,747)            |                         |
| \$18,644,741                             |                                        |                          |                         |
| \$25.139.866                             |                                        |                          |                         |