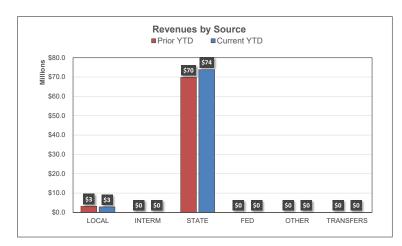

|                                      |    | <u>c</u>             | ОМЕ | PARATIVE ANALYSI | <u>s</u>      |
|--------------------------------------|----|----------------------|-----|------------------|---------------|
|                                      |    | All Funds<br>FY 2023 | All | Funds FY<br>2024 | % Incr/(Decr) |
| REVENUES                             |    |                      |     |                  |               |
| Local                                | \$ | 53,684,913.89        | \$  | 55,973,483.80    | 4.26%         |
| Intermediate                         |    | \$638                |     | \$600            | (5.88%)       |
| State                                |    | \$70,366,021         |     | \$74,317,460     | 5.62%         |
| Federal                              |    | \$13,977,252         |     | \$6,573,804      | (52.97%)      |
| Other Financing Sources/Income Items |    | \$2,217,878          |     | \$7,890,892      | 255.79%       |
| Transfers In                         |    | \$0                  |     | \$0              |               |
| TOTAL REVENUE                        |    | \$140,246,702        |     | \$144,756,239    | 3.22%         |
| EVENDITUES                           |    |                      |     |                  |               |
| EXPENDITURES Salaries                | \$ | 52,719,488.46        | \$  | 56,431,635.64    | 7.04%         |
| Employee Benefits                    | _  | \$19,022,167         | _   | \$20,304,100     | 6.74%         |
| Purchased Services                   |    | \$8,004,002          |     | \$9,045,334      | 13.01%        |
| Supplies                             |    | \$12,406,438         |     | \$9,430,039      | (23.99%)      |
| Property                             |    | \$44,026,161         |     | \$30,795,081     | (30.05%)      |
| Other Objects                        |    | \$14,730,844         |     | \$17,999,393     | 22.19%        |
| Other Items                          |    | \$12,970,849         |     | \$21,584,472     | 66.41%        |
| Transfers Out                        |    | \$0                  |     | \$0              |               |
| TOTAL EXPENDITURES                   |    | \$163,879,948        |     | \$165,590,056    | 1.04%         |
| SURPLUS / (DEFICIT)                  |    | (23,633,246)         |     | (20,833,817)     |               |
| FUND BALANCE                         |    |                      |     |                  |               |
| Beginning of Period                  |    | \$160,223,939        |     | \$123,498,056    | (22.92%)      |
| End of Period                        |    | \$136,590,693        |     | \$102,664,240    | (24.84%)      |
|                                      |    |                      |     |                  |               |