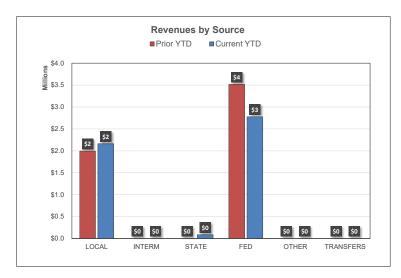

|                                      |    | <u>c</u>             | ОМЕ | PARATIVE ANALYSI | <u>s</u>      |
|--------------------------------------|----|----------------------|-----|------------------|---------------|
|                                      |    | All Funds<br>FY 2023 | All | Funds FY<br>2024 | % Incr/(Decr) |
| REVENUES                             |    |                      |     |                  |               |
| Local                                | \$ | 53,684,913.89        | \$  | 55,973,483.80    | 4.26%         |
| Intermediate                         |    | \$638                |     | \$600            | (5.88%)       |
| State                                |    | \$70,366,021         |     | \$74,317,460     | 5.62%         |
| Federal                              |    | \$13,977,252         |     | \$6,573,804      | (52.97%)      |
| Other Financing Sources/Income Items |    | \$2,217,878          |     | \$7,890,892      | 255.79%       |
| Transfers In                         |    | \$0                  |     | \$0              |               |
| TOTAL REVENUE                        |    | \$140,246,702        |     | \$144,756,239    | 3.22%         |
| EVENDITUES                           |    |                      |     |                  |               |
| EXPENDITURES Salaries                | \$ | 52,719,488.46        | \$  | 56,431,635.64    | 7.04%         |
| Employee Benefits                    | _  | \$19,022,167         | _   | \$20,304,100     | 6.74%         |
| Purchased Services                   |    | \$8,004,002          |     | \$9,045,334      | 13.01%        |
| Supplies                             |    | \$12,406,438         |     | \$9,430,039      | (23.99%)      |
| Property                             |    | \$44,026,161         |     | \$30,795,081     | (30.05%)      |
| Other Objects                        |    | \$14,730,844         |     | \$17,999,393     | 22.19%        |
| Other Items                          |    | \$12,970,849         |     | \$21,584,472     | 66.41%        |
| Transfers Out                        |    | \$0                  |     | \$0              |               |
| TOTAL EXPENDITURES                   |    | \$163,879,948        |     | \$165,590,056    | 1.04%         |
| SURPLUS / (DEFICIT)                  |    | (23,633,246)         |     | (20,833,817)     |               |
| FUND BALANCE                         |    |                      |     |                  |               |
| Beginning of Period                  |    | \$160,223,939        |     | \$123,498,056    | (22.92%)      |
| End of Period                        |    | \$136,590,693        |     | \$102,664,240    | (24.84%)      |
|                                      |    |                      |     |                  |               |