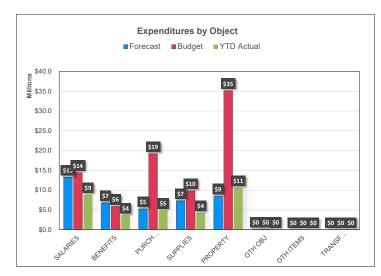

## **EDUCATION FUND | FINANCIAL FORECAST**

|                                      | Current Year-to-Date | Add: Anticipated<br>Revenues / Expenses | Annual Forecast   | Approved Annual Budget  | Variance Favorable /<br>(Unfavorable) | % of Budget |
|--------------------------------------|----------------------|-----------------------------------------|-------------------|-------------------------|---------------------------------------|-------------|
| REVENUES                             | Current rear-to-Date | Revenues / Expenses                     | Allitual Forecast | Approved Amilian Budget | (Offiavorable)                        | % or Budget |
| Local                                | \$2,861,369          | \$649,911                               | \$3,511,280       | \$400,000               | \$3,111,280                           | 715.34%     |
| Intermediate                         | \$0                  | \$0                                     | \$0               | \$0                     | \$0                                   |             |
| State                                | \$73,859,288         | \$32,417,565                            | \$106,276,853     | \$102,589,946           | \$3,686,907                           | 71.99%      |
| Federal                              | \$0                  | \$0                                     | \$0               | \$0                     | \$0                                   |             |
| Other Financing Sources/Income Items | \$0                  | \$0                                     | \$0               | \$0                     | \$0                                   |             |
| Transfers                            | \$0                  | \$0                                     | \$0               | \$0                     | \$0                                   |             |
| TOTAL REVENUE                        | \$76,720,657         | \$33,067,476                            | \$109,788,133     | \$102,989,946           | \$6,798,187                           | 74.49%      |
| EXPENDITURES*                        |                      |                                         |                   |                         |                                       |             |
| Salaries                             | \$43,155,236         | \$18,969,764                            | \$62,125,000      | \$61,707,503            | (\$417,497)                           | 69.94%      |
| Employee Benefits                    | \$15,195,042         | \$6,554,958                             | \$21,750,000      | \$28,062,780            | \$6,312,780                           | 54.15%      |
| Purchased Services                   | \$2,882,418          | \$2,617,582                             | \$5,500,000       | \$6,500,000             | \$1,000,000                           | 44.34%      |
| Supplies                             | \$1,116,846          | \$1,633,154                             | \$2,750,000       | \$5,164,794             | \$2,414,794                           | 21.62%      |
| Property                             | \$0                  | \$20,363                                | \$20,363          | \$7,068                 | (\$13,295)                            |             |
| Other Objects                        | \$46,556             | (\$21,556)                              | \$25,000          | \$120,635               | \$95,635                              | 38.59%      |
| Other Items                          | \$7,829,434          | \$3,077,034                             | \$10,906,468      | \$0                     | (\$10,906,468)                        | #DIV/0!     |
| Transfers Out                        | \$0                  | \$14,476,049                            | \$14,476,049      | \$13,285,703            | (\$1,190,346)                         |             |
| TOTAL EXPENDITURES                   | \$70,225,533         | \$47,327,347                            | \$117,552,880     | \$114,848,483           | (\$2,704,397)                         | 61.15%      |
| SURPLUS / (DEFICIT)                  | \$6,495,125          | (\$14,259,872)                          | (\$7,764,747)     | (\$11,858,537)          | \$4,093,790                           |             |
| BEGINNING FUND BALANCE               | \$18,644,741         |                                         |                   |                         |                                       |             |
| ENDING FUND BALANCE                  | \$25,139,866         |                                         |                   |                         |                                       |             |