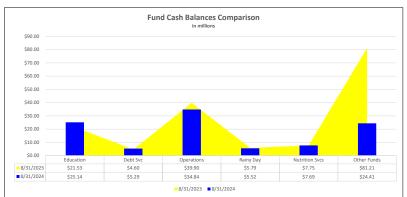

#### Significant Expenditure Changes:

Construction Funds/Operations Fund Cash Balances have been spent purposefully on construction projects thus reducing all funds cash balance in CY2023. This will continue in CY2024..