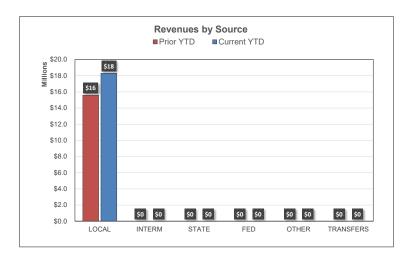

## **EDUCATION FUND | FINANCIAL COMPARISON ANALYSIS**

For the Period Ending August 31, 2024

|                                      | Prior Year to Date 1/1/2 | 3 - Prior Year Month Ending | FY 2023 Annual | Prior YTD % of |
|--------------------------------------|--------------------------|-----------------------------|----------------|----------------|
|                                      | 8/31/23                  | 8/31/2023                   | Budget         | Budget         |
| REVENUES                             |                          |                             |                |                |
| Local                                | \$3,196,665              | \$2,744,362                 | \$400,000      | 799.17%        |
| Intermediate                         | \$0                      | \$0                         | \$0            |                |
| State                                | \$69,835,278             | \$60,724,884                | \$104,639,462  | 66.74%         |
| Federal                              | \$0                      | \$0                         | \$0            |                |
| Other Financing Sources/Income Items | \$0                      | \$0                         | \$0            |                |
| Transfers                            | \$0                      | \$0                         | \$0            |                |
| TOTAL REVENUE                        | \$73,031,942             | \$63,469,246                | \$105,039,462  | 69.53%         |
|                                      |                          |                             |                |                |
| EXPENDITURES*                        |                          |                             |                |                |
| Salaries                             | \$39,634,001             | \$4,237,280                 | \$70,508,659   | 56.21%         |
| Employee Benefits                    | \$14,115,818             | \$1,401,715                 | \$26,148,226   | 53.98%         |
| Purchased Services                   | \$3,599,948              | \$69,104                    | \$8,557,468    | 42.07%         |
| Supplies                             | \$1,272,853              | \$93,176                    | \$2,854,928    | 44.58%         |
| Property                             | \$14,084                 | \$0                         | \$20,363       | 69.16%         |
| Other Objects                        | \$8,875                  | \$200                       | \$110,568      | 8.03%          |
| Other Items                          | \$0                      | \$0                         | \$0            |                |
| Transfers                            | \$9,626,039              | \$1,459,593                 | \$13,343,673   | 72.14%         |
| TOTAL EXPENDITURES                   | \$68,271,618             | \$7,261,068                 | \$121,543,885  | 56.17%         |
| SURPLUS / (DEFICIT)                  | \$4,760,324              | \$56,208,179                | (\$16,504,423) |                |
| BEGINNING FUND BALANCE               | \$16.771.061             |                             |                |                |
| ENDING FUND BALANCE                  |                          |                             |                |                |
| ENDING FUND BALANCE                  | \$21,531,385             |                             |                |                |

| Current Year to Date<br>1/1/24 - 8/31/24 | Current Year Month<br>Ending 8/31/2024 | FY 2024 Annual<br>Budget | Current YTD % of Budget |
|------------------------------------------|----------------------------------------|--------------------------|-------------------------|
|                                          |                                        |                          |                         |
| \$2,861,369                              | \$914,124                              | \$3,511,280              | 81.49%                  |
| \$0                                      | \$0                                    | \$0                      |                         |
| \$73,859,288                             | \$18,688,625                           | \$106,276,853            | 69.50%                  |
| \$0                                      | \$0                                    | \$0                      |                         |
| \$0                                      | \$0                                    | \$0                      |                         |
| \$0                                      | \$0                                    | \$0                      |                         |
| \$76,720,657                             | \$19,602,749                           | \$109,788,133            | 69.88%                  |
|                                          |                                        |                          |                         |
| \$43,155,236                             | \$4,492,165                            | \$62,125,000             | 69.47%                  |
| \$15,195,042                             | \$1,467,112                            | \$21,750,000             | 69.86%                  |
| \$2,882,418                              | \$99,252                               | \$5,500,000              | 52.41%                  |
| \$1,116,846                              | \$68,466                               | \$2,750,000              | 40.61%                  |
| \$0                                      | \$0                                    | \$20,363                 | 0.00%                   |
| \$46,556                                 | \$996                                  | \$25,000                 | 186.22%                 |
| \$7,829,434                              | \$2,042,642                            | \$10,906,468             | 71.79%                  |
| \$0                                      | \$0                                    | \$14,476,049             | 0.00%                   |
| \$70,225,533                             | \$8,170,634                            | \$117,552,880            | 59.74%                  |
| \$6,495,125                              | \$11,432,115                           | (\$7,764,747)            |                         |
| \$18,644,741                             |                                        |                          |                         |
| \$25.139.866                             |                                        |                          |                         |