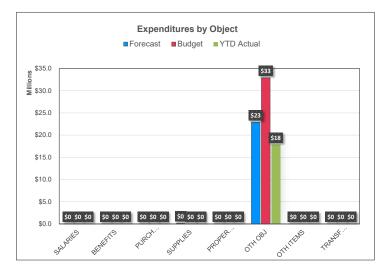

## **EDUCATION FUND | FINANCIAL FORECAST**

|                                      | Current Year-to-Date | Add: Anticipated<br>Revenues / Expenses | Annual Forecast   | Approved Annual Budget  | Variance Favorable /<br>(Unfavorable) | % of Budget |
|--------------------------------------|----------------------|-----------------------------------------|-------------------|-------------------------|---------------------------------------|-------------|
| REVENUES                             | Current rear-to-Date | Revenues / Expenses                     | Allitual Forecast | Approved Amilian Budget | (Offiavorable)                        | % or Budget |
| Local                                | \$2,861,369          | \$649,911                               | \$3,511,280       | \$400,000               | \$3,111,280                           | 715.34%     |
| Intermediate                         | \$0                  | \$0                                     | \$0               | \$0                     | \$0                                   |             |
| State                                | \$73,859,288         | \$32,417,565                            | \$106,276,853     | \$102,589,946           | \$3,686,907                           | 71.99%      |
| Federal                              | \$0                  | \$0                                     | \$0               | \$0                     | \$0                                   |             |
| Other Financing Sources/Income Items | \$0                  | \$0                                     | \$0               | \$0                     | \$0                                   |             |
| Transfers                            | \$0                  | \$0                                     | \$0               | \$0                     | \$0                                   |             |
| TOTAL REVENUE                        | \$76,720,657         | \$33,067,476                            | \$109,788,133     | \$102,989,946           | \$6,798,187                           | 74.49%      |
| EXPENDITURES*                        |                      |                                         |                   |                         |                                       |             |
| Salaries                             | \$43,155,236         | \$18,969,764                            | \$62,125,000      | \$61,707,503            | (\$417,497)                           | 69.94%      |
| Employee Benefits                    | \$15,195,042         | \$6,554,958                             | \$21,750,000      | \$28,062,780            | \$6,312,780                           | 54.15%      |
| Purchased Services                   | \$2,882,418          | \$2,617,582                             | \$5,500,000       | \$6,500,000             | \$1,000,000                           | 44.34%      |
| Supplies                             | \$1,116,846          | \$1,633,154                             | \$2,750,000       | \$5,164,794             | \$2,414,794                           | 21.62%      |
| Property                             | \$0                  | \$20,363                                | \$20,363          | \$7,068                 | (\$13,295)                            |             |
| Other Objects                        | \$46,556             | (\$21,556)                              | \$25,000          | \$120,635               | \$95,635                              | 38.59%      |
| Other Items                          | \$7,829,434          | \$3,077,034                             | \$10,906,468      | \$0                     | (\$10,906,468)                        | #DIV/0!     |
| Transfers Out                        | \$0                  | \$14,476,049                            | \$14,476,049      | \$13,285,703            | (\$1,190,346)                         |             |
| TOTAL EXPENDITURES                   | \$70,225,533         | \$47,327,347                            | \$117,552,880     | \$114,848,483           | (\$2,704,397)                         | 61.15%      |
| SURPLUS / (DEFICIT)                  | \$6,495,125          | (\$14,259,872)                          | (\$7,764,747)     | (\$11,858,537)          | \$4,093,790                           |             |
| BEGINNING FUND BALANCE               | \$18,644,741         |                                         |                   |                         |                                       |             |
| ENDING FUND BALANCE                  | \$25,139,866         |                                         |                   |                         |                                       |             |