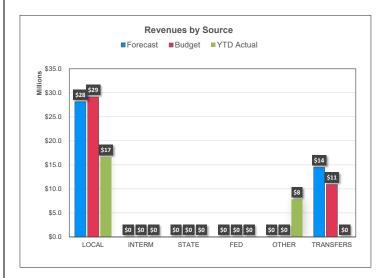

## **EDUCATION FUND | FINANCIAL FORECAST**

|                                      | Current Year-to-Date | Add: Anticipated<br>Revenues / Expenses | Annual Forecast   | Approved Annual Budget  | Variance Favorable /<br>(Unfavorable) | % of Budget |
|--------------------------------------|----------------------|-----------------------------------------|-------------------|-------------------------|---------------------------------------|-------------|
| REVENUES                             | Current rear-to-Date | Revenues / Expenses                     | Allitual Forecast | Approved Amilian Budget | (Offiavorable)                        | % or Budget |
| Local                                | \$2,861,369          | \$649,911                               | \$3,511,280       | \$400,000               | \$3,111,280                           | 715.34%     |
| Intermediate                         | \$0                  | \$0                                     | \$0               | \$0                     | \$0                                   |             |
| State                                | \$73,859,288         | \$32,417,565                            | \$106,276,853     | \$102,589,946           | \$3,686,907                           | 71.99%      |
| Federal                              | \$0                  | \$0                                     | \$0               | \$0                     | \$0                                   |             |
| Other Financing Sources/Income Items | \$0                  | \$0                                     | \$0               | \$0                     | \$0                                   |             |
| Transfers                            | \$0                  | \$0                                     | \$0               | \$0                     | \$0                                   |             |
| TOTAL REVENUE                        | \$76,720,657         | \$33,067,476                            | \$109,788,133     | \$102,989,946           | \$6,798,187                           | 74.49%      |
| EXPENDITURES*                        |                      |                                         |                   |                         |                                       |             |
| Salaries                             | \$43,155,236         | \$18,969,764                            | \$62,125,000      | \$61,707,503            | (\$417,497)                           | 69.94%      |
| Employee Benefits                    | \$15,195,042         | \$6,554,958                             | \$21,750,000      | \$28,062,780            | \$6,312,780                           | 54.15%      |
| Purchased Services                   | \$2,882,418          | \$2,617,582                             | \$5,500,000       | \$6,500,000             | \$1,000,000                           | 44.34%      |
| Supplies                             | \$1,116,846          | \$1,633,154                             | \$2,750,000       | \$5,164,794             | \$2,414,794                           | 21.62%      |
| Property                             | \$0                  | \$20,363                                | \$20,363          | \$7,068                 | (\$13,295)                            |             |
| Other Objects                        | \$46,556             | (\$21,556)                              | \$25,000          | \$120,635               | \$95,635                              | 38.59%      |
| Other Items                          | \$7,829,434          | \$3,077,034                             | \$10,906,468      | \$0                     | (\$10,906,468)                        | #DIV/0!     |
| Transfers Out                        | \$0                  | \$14,476,049                            | \$14,476,049      | \$13,285,703            | (\$1,190,346)                         |             |
| TOTAL EXPENDITURES                   | \$70,225,533         | \$47,327,347                            | \$117,552,880     | \$114,848,483           | (\$2,704,397)                         | 61.15%      |
| SURPLUS / (DEFICIT)                  | \$6,495,125          | (\$14,259,872)                          | (\$7,764,747)     | (\$11,858,537)          | \$4,093,790                           |             |
| BEGINNING FUND BALANCE               | \$18,644,741         |                                         |                   |                         |                                       |             |
| ENDING FUND BALANCE                  | \$25,139,866         |                                         |                   |                         |                                       |             |