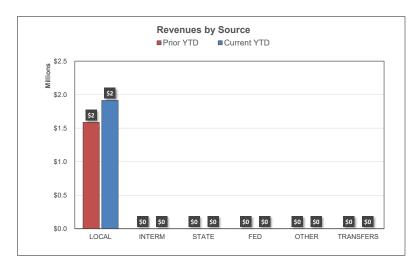

## **EDUCATION FUND | FINANCIAL COMPARISON ANALYSIS**

For the Period Ending August 31, 2024

|                                      | Prior Year to Date 1/1/2 | 3 - Prior Year Month Ending | FY 2023 Annual | Prior YTD % of |
|--------------------------------------|--------------------------|-----------------------------|----------------|----------------|
|                                      | 8/31/23                  | 8/31/2023                   | Budget         | Budget         |
| REVENUES                             |                          |                             |                |                |
| Local                                | \$3,196,665              | \$2,744,362                 | \$400,000      | 799.17%        |
| Intermediate                         | \$0                      | \$0                         | \$0            |                |
| State                                | \$69,835,278             | \$60,724,884                | \$104,639,462  | 66.74%         |
| Federal                              | \$0                      | \$0                         | \$0            |                |
| Other Financing Sources/Income Items | \$0                      | \$0                         | \$0            |                |
| Transfers                            | \$0                      | \$0                         | \$0            |                |
| TOTAL REVENUE                        | \$73,031,942             | \$63,469,246                | \$105,039,462  | 69.53%         |
|                                      |                          |                             |                |                |
| EXPENDITURES*                        |                          |                             |                |                |
| Salaries                             | \$39,634,001             | \$4,237,280                 | \$70,508,659   | 56.21%         |
| Employee Benefits                    | \$14,115,818             | \$1,401,715                 | \$26,148,226   | 53.98%         |
| Purchased Services                   | \$3,599,948              | \$69,104                    | \$8,557,468    | 42.07%         |
| Supplies                             | \$1,272,853              | \$93,176                    | \$2,854,928    | 44.58%         |
| Property                             | \$14,084                 | \$0                         | \$20,363       | 69.16%         |
| Other Objects                        | \$8,875                  | \$200                       | \$110,568      | 8.03%          |
| Other Items                          | \$0                      | \$0                         | \$0            |                |
| Transfers                            | \$9,626,039              | \$1,459,593                 | \$13,343,673   | 72.14%         |
| TOTAL EXPENDITURES                   | \$68,271,618             | \$7,261,068                 | \$121,543,885  | 56.17%         |
| SURPLUS / (DEFICIT)                  | \$4,760,324              | \$56,208,179                | (\$16,504,423) |                |
| BEGINNING FUND BALANCE               | \$16.771.061             |                             |                |                |
| ENDING FUND BALANCE                  |                          |                             |                |                |
| ENDING FUND BALANCE                  | \$21,531,385             |                             |                |                |

| Current Year to Date<br>1/1/24 - 8/31/24 | Current Year Month<br>Ending 8/31/2024 | FY 2024 Annual<br>Budget | Current YTD % of Budget |
|------------------------------------------|----------------------------------------|--------------------------|-------------------------|
|                                          |                                        |                          |                         |
| \$2,861,369                              | \$914,124                              | \$3,511,280              | 81.49%                  |
| \$0                                      | \$0                                    | \$0                      |                         |
| \$73,859,288                             | \$18,688,625                           | \$106,276,853            | 69.50%                  |
| \$0                                      | \$0                                    | \$0                      |                         |
| \$0                                      | \$0                                    | \$0                      |                         |
| \$0                                      | \$0                                    | \$0                      |                         |
| \$76,720,657                             | \$19,602,749                           | \$109,788,133            | 69.88%                  |
|                                          |                                        |                          |                         |
| \$43,155,236                             | \$4,492,165                            | \$62,125,000             | 69.47%                  |
| \$15,195,042                             | \$1,467,112                            | \$21,750,000             | 69.86%                  |
| \$2,882,418                              | \$99,252                               | \$5,500,000              | 52.41%                  |
| \$1,116,846                              | \$68,466                               | \$2,750,000              | 40.61%                  |
| \$0                                      | \$0                                    | \$20,363                 | 0.00%                   |
| \$46,556                                 | \$996                                  | \$25,000                 | 186.22%                 |
| \$7,829,434                              | \$2,042,642                            | \$10,906,468             | 71.79%                  |
| \$0                                      | \$0                                    | \$14,476,049             | 0.00%                   |
| \$70,225,533                             | \$8,170,634                            | \$117,552,880            | 59.74%                  |
| \$6,495,125                              | \$11,432,115                           | (\$7,764,747)            |                         |
| \$18,644,741                             |                                        |                          |                         |
| \$25.139.866                             |                                        |                          |                         |