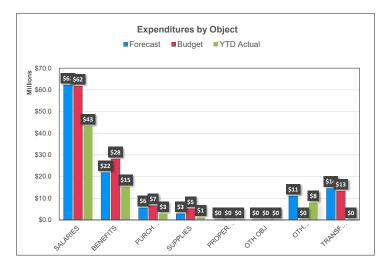

|                                      |    | <u>c</u>             | ОМЕ | PARATIVE ANALYSI | <u>s</u>      |
|--------------------------------------|----|----------------------|-----|------------------|---------------|
|                                      |    | All Funds<br>FY 2023 | All | Funds FY<br>2024 | % Incr/(Decr) |
| REVENUES                             |    |                      |     |                  |               |
| Local                                | \$ | 53,684,913.89        | \$  | 55,973,483.80    | 4.26%         |
| Intermediate                         |    | \$638                |     | \$600            | (5.88%)       |
| State                                |    | \$70,366,021         |     | \$74,317,460     | 5.62%         |
| Federal                              |    | \$13,977,252         |     | \$6,573,804      | (52.97%)      |
| Other Financing Sources/Income Items |    | \$2,217,878          |     | \$7,890,892      | 255.79%       |
| Transfers In                         |    | \$0                  |     | \$0              |               |
| TOTAL REVENUE                        |    | \$140,246,702        |     | \$144,756,239    | 3.22%         |
| EVENDITUES                           |    |                      |     |                  |               |
| EXPENDITURES Salaries                | \$ | 52,719,488.46        | \$  | 56,431,635.64    | 7.04%         |
| Employee Benefits                    | _  | \$19,022,167         | _   | \$20,304,100     | 6.74%         |
| Purchased Services                   |    | \$8,004,002          |     | \$9,045,334      | 13.01%        |
| Supplies                             |    | \$12,406,438         |     | \$9,430,039      | (23.99%)      |
| Property                             |    | \$44,026,161         |     | \$30,795,081     | (30.05%)      |
| Other Objects                        |    | \$14,730,844         |     | \$17,999,393     | 22.19%        |
| Other Items                          |    | \$12,970,849         |     | \$21,584,472     | 66.41%        |
| Transfers Out                        |    | \$0                  |     | \$0              |               |
| TOTAL EXPENDITURES                   |    | \$163,879,948        |     | \$165,590,056    | 1.04%         |
| SURPLUS / (DEFICIT)                  |    | (23,633,246)         |     | (20,833,817)     |               |
| FUND BALANCE                         |    |                      |     |                  |               |
| Beginning of Period                  |    | \$160,223,939        |     | \$123,498,056    | (22.92%)      |
| End of Period                        |    | \$136,590,693        |     | \$102,664,240    | (24.84%)      |
|                                      |    |                      |     |                  |               |