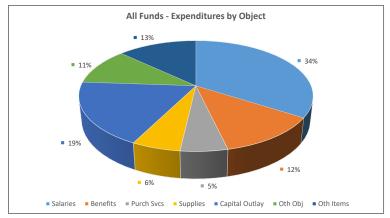

|                                      |    | <u>c</u>             | ОМЕ | PARATIVE ANALYSI | <u>s</u>      |
|--------------------------------------|----|----------------------|-----|------------------|---------------|
|                                      |    | All Funds<br>FY 2023 | All | Funds FY<br>2024 | % Incr/(Decr) |
| REVENUES                             |    |                      |     |                  |               |
| Local                                | \$ | 53,684,913.89        | \$  | 55,973,483.80    | 4.26%         |
| Intermediate                         |    | \$638                |     | \$600            | (5.88%)       |
| State                                |    | \$70,366,021         |     | \$74,317,460     | 5.62%         |
| Federal                              |    | \$13,977,252         |     | \$6,573,804      | (52.97%)      |
| Other Financing Sources/Income Items |    | \$2,217,878          |     | \$7,890,892      | 255.79%       |
| Transfers In                         |    | \$0                  |     | \$0              |               |
| TOTAL REVENUE                        |    | \$140,246,702        |     | \$144,756,239    | 3.22%         |
| EVENDITUES                           |    |                      |     |                  |               |
| EXPENDITURES Salaries                | \$ | 52,719,488.46        | \$  | 56,431,635.64    | 7.04%         |
| Employee Benefits                    | _  | \$19,022,167         | _   | \$20,304,100     | 6.74%         |
| Purchased Services                   |    | \$8,004,002          |     | \$9,045,334      | 13.01%        |
| Supplies                             |    | \$12,406,438         |     | \$9,430,039      | (23.99%)      |
| Property                             |    | \$44,026,161         |     | \$30,795,081     | (30.05%)      |
| Other Objects                        |    | \$14,730,844         |     | \$17,999,393     | 22.19%        |
| Other Items                          |    | \$12,970,849         |     | \$21,584,472     | 66.41%        |
| Transfers Out                        |    | \$0                  |     | \$0              |               |
| TOTAL EXPENDITURES                   |    | \$163,879,948        |     | \$165,590,056    | 1.04%         |
| SURPLUS / (DEFICIT)                  |    | (23,633,246)         |     | (20,833,817)     |               |
| FUND BALANCE                         |    |                      |     |                  |               |
| Beginning of Period                  |    | \$160,223,939        |     | \$123,498,056    | (22.92%)      |
| End of Period                        |    | \$136,590,693        |     | \$102,664,240    | (24.84%)      |
|                                      |    |                      |     |                  |               |