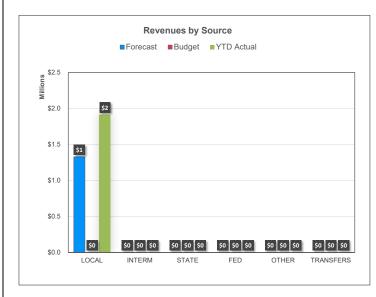

| Current Year to Date<br>1/1/24 - 8/31/24 | Current Year Month<br>Ending 8/31/2024 | FY 2024 Annual<br>Budget | Current YTD % of Budget |
|------------------------------------------|----------------------------------------|--------------------------|-------------------------|
|                                          |                                        |                          |                         |
| \$2,861,369                              | \$914,124                              | \$3,511,280              | 81.49%                  |
| \$0                                      | \$0                                    | \$0                      |                         |
| \$73,859,288                             | \$18,688,625                           | \$106,276,853            | 69.50%                  |
| \$0                                      | \$0                                    | \$0                      |                         |
| \$0                                      | \$0                                    | \$0                      |                         |
| \$0                                      | \$0                                    | \$0                      |                         |
| \$76,720,657                             | \$19,602,749                           | \$109,788,133            | 69.88%                  |
|                                          |                                        |                          |                         |
| \$43,155,236                             | \$4,492,165                            | \$62,125,000             | 69.47%                  |
| \$15,195,042                             | \$1,467,112                            | \$21,750,000             | 69.86%                  |
| \$2,882,418                              | \$99,252                               | \$5,500,000              | 52.41%                  |
| \$1,116,846                              | \$68,466                               | \$2,750,000              | 40.61%                  |
| \$0                                      | \$0                                    | \$20,363                 | 0.00%                   |
| \$46,556                                 | \$996                                  | \$25,000                 | 186.22%                 |
| \$7,829,434                              | \$2,042,642                            | \$10,906,468             | 71.79%                  |
| \$0                                      | \$0                                    | \$14,476,049             | 0.00%                   |
| \$70,225,533                             | \$8,170,634                            | \$117,552,880            | 59.74%                  |
| \$6,495,125                              | \$11,432,115                           | (\$7,764,747)            |                         |
| \$18,644,741                             |                                        |                          |                         |
| \$25.139.866                             |                                        |                          |                         |

## **EDUCATION FUND | FINANCIAL FORECAST**

|                                      | Current Year-to-Date | Add: Anticipated<br>Revenues / Expenses | Annual Forecast   | Approved Annual Budget  | Variance Favorable /<br>(Unfavorable) | % of Budget |
|--------------------------------------|----------------------|-----------------------------------------|-------------------|-------------------------|---------------------------------------|-------------|
| REVENUES                             | Current rear-to-Date | Revenues / Expenses                     | Allitual Forecast | Approved Amilian Budget | (Offiavorable)                        | % or Budget |
| Local                                | \$2,861,369          | \$649,911                               | \$3,511,280       | \$400,000               | \$3,111,280                           | 715.34%     |
| Intermediate                         | \$0                  | \$0                                     | \$0               | \$0                     | \$0                                   |             |
| State                                | \$73,859,288         | \$32,417,565                            | \$106,276,853     | \$102,589,946           | \$3,686,907                           | 71.99%      |
| Federal                              | \$0                  | \$0                                     | \$0               | \$0                     | \$0                                   |             |
| Other Financing Sources/Income Items | \$0                  | \$0                                     | \$0               | \$0                     | \$0                                   |             |
| Transfers                            | \$0                  | \$0                                     | \$0               | \$0                     | \$0                                   |             |
| TOTAL REVENUE                        | \$76,720,657         | \$33,067,476                            | \$109,788,133     | \$102,989,946           | \$6,798,187                           | 74.49%      |
| EXPENDITURES*                        |                      |                                         |                   |                         |                                       |             |
| Salaries                             | \$43,155,236         | \$18,969,764                            | \$62,125,000      | \$61,707,503            | (\$417,497)                           | 69.94%      |
| Employee Benefits                    | \$15,195,042         | \$6,554,958                             | \$21,750,000      | \$28,062,780            | \$6,312,780                           | 54.15%      |
| Purchased Services                   | \$2,882,418          | \$2,617,582                             | \$5,500,000       | \$6,500,000             | \$1,000,000                           | 44.34%      |
| Supplies                             | \$1,116,846          | \$1,633,154                             | \$2,750,000       | \$5,164,794             | \$2,414,794                           | 21.62%      |
| Property                             | \$0                  | \$20,363                                | \$20,363          | \$7,068                 | (\$13,295)                            |             |
| Other Objects                        | \$46,556             | (\$21,556)                              | \$25,000          | \$120,635               | \$95,635                              | 38.59%      |
| Other Items                          | \$7,829,434          | \$3,077,034                             | \$10,906,468      | \$0                     | (\$10,906,468)                        | #DIV/0!     |
| Transfers Out                        | \$0                  | \$14,476,049                            | \$14,476,049      | \$13,285,703            | (\$1,190,346)                         |             |
| TOTAL EXPENDITURES                   | \$70,225,533         | \$47,327,347                            | \$117,552,880     | \$114,848,483           | (\$2,704,397)                         | 61.15%      |
| SURPLUS / (DEFICIT)                  | \$6,495,125          | (\$14,259,872)                          | (\$7,764,747)     | (\$11,858,537)          | \$4,093,790                           |             |
| BEGINNING FUND BALANCE               | \$18,644,741         |                                         |                   |                         |                                       |             |
| ENDING FUND BALANCE                  | \$25,139,866         |                                         |                   |                         |                                       |             |