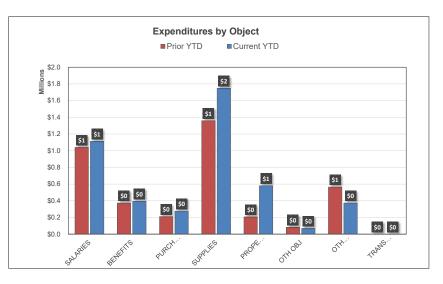

|                                      |    | <u>c</u>             | ОМЕ | PARATIVE ANALYSI | <u>s</u>      |
|--------------------------------------|----|----------------------|-----|------------------|---------------|
|                                      |    | All Funds<br>FY 2023 | All | Funds FY<br>2024 | % Incr/(Decr) |
| REVENUES                             |    |                      |     |                  |               |
| Local                                | \$ | 53,684,913.89        | \$  | 55,973,483.80    | 4.26%         |
| Intermediate                         |    | \$638                |     | \$600            | (5.88%)       |
| State                                |    | \$70,366,021         |     | \$74,317,460     | 5.62%         |
| Federal                              |    | \$13,977,252         |     | \$6,573,804      | (52.97%)      |
| Other Financing Sources/Income Items |    | \$2,217,878          |     | \$7,890,892      | 255.79%       |
| Transfers In                         |    | \$0                  |     | \$0              |               |
| TOTAL REVENUE                        |    | \$140,246,702        |     | \$144,756,239    | 3.22%         |
| EVENDITUES                           |    |                      |     |                  |               |
| EXPENDITURES Salaries                | \$ | 52,719,488.46        | \$  | 56,431,635.64    | 7.04%         |
| Employee Benefits                    | _  | \$19,022,167         | _   | \$20,304,100     | 6.74%         |
| Purchased Services                   |    | \$8,004,002          |     | \$9,045,334      | 13.01%        |
| Supplies                             |    | \$12,406,438         |     | \$9,430,039      | (23.99%)      |
| Property                             |    | \$44,026,161         |     | \$30,795,081     | (30.05%)      |
| Other Objects                        |    | \$14,730,844         |     | \$17,999,393     | 22.19%        |
| Other Items                          |    | \$12,970,849         |     | \$21,584,472     | 66.41%        |
| Transfers Out                        |    | \$0                  |     | \$0              |               |
| TOTAL EXPENDITURES                   |    | \$163,879,948        |     | \$165,590,056    | 1.04%         |
| SURPLUS / (DEFICIT)                  |    | (23,633,246)         |     | (20,833,817)     |               |
| FUND BALANCE                         |    |                      |     |                  |               |
| Beginning of Period                  |    | \$160,223,939        |     | \$123,498,056    | (22.92%)      |
| End of Period                        |    | \$136,590,693        |     | \$102,664,240    | (24.84%)      |
|                                      |    |                      |     |                  |               |