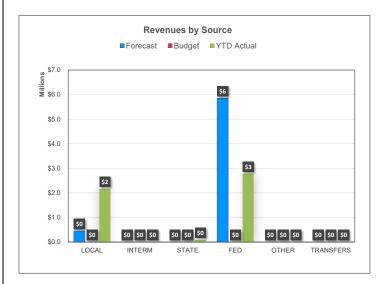

## **EDUCATION FUND | FINANCIAL FORECAST**

|                                      | Current Year-to-Date | Add: Anticipated<br>Revenues / Expenses | Annual Forecast   | Approved Annual Budget  | Variance Favorable /<br>(Unfavorable) | % of Budget |
|--------------------------------------|----------------------|-----------------------------------------|-------------------|-------------------------|---------------------------------------|-------------|
| REVENUES                             | Current rear-to-Date | Revenues / Expenses                     | Allitual Forecast | Approved Amilian Budget | (Offiavorable)                        | % or Budget |
| Local                                | \$2,861,369          | \$649,911                               | \$3,511,280       | \$400,000               | \$3,111,280                           | 715.34%     |
| Intermediate                         | \$0                  | \$0                                     | \$0               | \$0                     | \$0                                   |             |
| State                                | \$73,859,288         | \$32,417,565                            | \$106,276,853     | \$102,589,946           | \$3,686,907                           | 71.99%      |
| Federal                              | \$0                  | \$0                                     | \$0               | \$0                     | \$0                                   |             |
| Other Financing Sources/Income Items | \$0                  | \$0                                     | \$0               | \$0                     | \$0                                   |             |
| Transfers                            | \$0                  | \$0                                     | \$0               | \$0                     | \$0                                   |             |
| TOTAL REVENUE                        | \$76,720,657         | \$33,067,476                            | \$109,788,133     | \$102,989,946           | \$6,798,187                           | 74.49%      |
| EXPENDITURES*                        |                      |                                         |                   |                         |                                       |             |
| Salaries                             | \$43,155,236         | \$18,969,764                            | \$62,125,000      | \$61,707,503            | (\$417,497)                           | 69.94%      |
| Employee Benefits                    | \$15,195,042         | \$6,554,958                             | \$21,750,000      | \$28,062,780            | \$6,312,780                           | 54.15%      |
| Purchased Services                   | \$2,882,418          | \$2,617,582                             | \$5,500,000       | \$6,500,000             | \$1,000,000                           | 44.34%      |
| Supplies                             | \$1,116,846          | \$1,633,154                             | \$2,750,000       | \$5,164,794             | \$2,414,794                           | 21.62%      |
| Property                             | \$0                  | \$20,363                                | \$20,363          | \$7,068                 | (\$13,295)                            |             |
| Other Objects                        | \$46,556             | (\$21,556)                              | \$25,000          | \$120,635               | \$95,635                              | 38.59%      |
| Other Items                          | \$7,829,434          | \$3,077,034                             | \$10,906,468      | \$0                     | (\$10,906,468)                        | #DIV/0!     |
| Transfers Out                        | \$0                  | \$14,476,049                            | \$14,476,049      | \$13,285,703            | (\$1,190,346)                         |             |
| TOTAL EXPENDITURES                   | \$70,225,533         | \$47,327,347                            | \$117,552,880     | \$114,848,483           | (\$2,704,397)                         | 61.15%      |
| SURPLUS / (DEFICIT)                  | \$6,495,125          | (\$14,259,872)                          | (\$7,764,747)     | (\$11,858,537)          | \$4,093,790                           |             |
| BEGINNING FUND BALANCE               | \$18,644,741         |                                         |                   |                         |                                       |             |
| ENDING FUND BALANCE                  | \$25,139,866         |                                         |                   |                         |                                       |             |