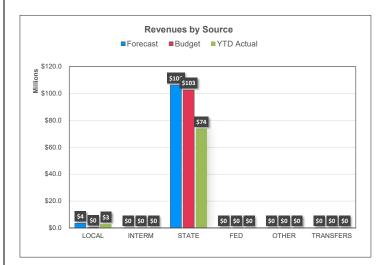

|                                      |    | <u>c</u>             | ОМЕ | PARATIVE ANALYSI | <u>s</u>      |
|--------------------------------------|----|----------------------|-----|------------------|---------------|
|                                      |    | All Funds<br>FY 2023 | All | Funds FY<br>2024 | % Incr/(Decr) |
| REVENUES                             |    |                      |     |                  |               |
| Local                                | \$ | 53,684,913.89        | \$  | 55,973,483.80    | 4.26%         |
| Intermediate                         |    | \$638                |     | \$600            | (5.88%)       |
| State                                |    | \$70,366,021         |     | \$74,317,460     | 5.62%         |
| Federal                              |    | \$13,977,252         |     | \$6,573,804      | (52.97%)      |
| Other Financing Sources/Income Items |    | \$2,217,878          |     | \$7,890,892      | 255.79%       |
| Transfers In                         |    | \$0                  |     | \$0              |               |
| TOTAL REVENUE                        |    | \$140,246,702        |     | \$144,756,239    | 3.22%         |
| EVENDITUES                           |    |                      |     |                  |               |
| EXPENDITURES Salaries                | \$ | 52,719,488.46        | \$  | 56,431,635.64    | 7.04%         |
| Employee Benefits                    | _  | \$19,022,167         | _   | \$20,304,100     | 6.74%         |
| Purchased Services                   |    | \$8,004,002          |     | \$9,045,334      | 13.01%        |
| Supplies                             |    | \$12,406,438         |     | \$9,430,039      | (23.99%)      |
| Property                             |    | \$44,026,161         |     | \$30,795,081     | (30.05%)      |
| Other Objects                        |    | \$14,730,844         |     | \$17,999,393     | 22.19%        |
| Other Items                          |    | \$12,970,849         |     | \$21,584,472     | 66.41%        |
| Transfers Out                        |    | \$0                  |     | \$0              |               |
| TOTAL EXPENDITURES                   |    | \$163,879,948        |     | \$165,590,056    | 1.04%         |
| SURPLUS / (DEFICIT)                  |    | (23,633,246)         |     | (20,833,817)     |               |
| FUND BALANCE                         |    |                      |     |                  |               |
| Beginning of Period                  |    | \$160,223,939        |     | \$123,498,056    | (22.92%)      |
| End of Period                        |    | \$136,590,693        |     | \$102,664,240    | (24.84%)      |
|                                      |    |                      |     |                  |               |