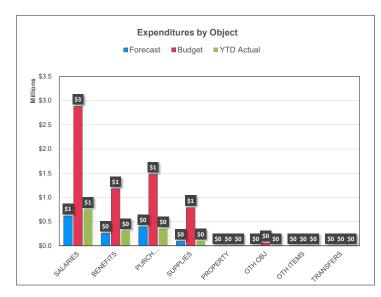

| Current Year to Date<br>1/1/24 - 8/31/24 | Current Year Month<br>Ending 8/31/2024 | FY 2024 Annual<br>Budget | Current YTD % of Budget |
|------------------------------------------|----------------------------------------|--------------------------|-------------------------|
|                                          |                                        |                          |                         |
| \$2,861,369                              | \$914,124                              | \$3,511,280              | 81.49%                  |
| \$0                                      | \$0                                    | \$0                      |                         |
| \$73,859,288                             | \$18,688,625                           | \$106,276,853            | 69.50%                  |
| \$0                                      | \$0                                    | \$0                      |                         |
| \$0                                      | \$0                                    | \$0                      |                         |
| \$0                                      | \$0                                    | \$0                      |                         |
| \$76,720,657                             | \$19,602,749                           | \$109,788,133            | 69.88%                  |
|                                          |                                        |                          |                         |
| \$43,155,236                             | \$4,492,165                            | \$62,125,000             | 69.47%                  |
| \$15,195,042                             | \$1,467,112                            | \$21,750,000             | 69.86%                  |
| \$2,882,418                              | \$99,252                               | \$5,500,000              | 52.41%                  |
| \$1,116,846                              | \$68,466                               | \$2,750,000              | 40.61%                  |
| \$0                                      | \$0                                    | \$20,363                 | 0.00%                   |
| \$46,556                                 | \$996                                  | \$25,000                 | 186.22%                 |
| \$7,829,434                              | \$2,042,642                            | \$10,906,468             | 71.79%                  |
| \$0                                      | \$0                                    | \$14,476,049             | 0.00%                   |
| \$70,225,533                             | \$8,170,634                            | \$117,552,880            | 59.74%                  |
| \$6,495,125                              | \$11,432,115                           | (\$7,764,747)            |                         |
| \$18,644,741                             |                                        |                          |                         |
| \$25.139.866                             |                                        |                          |                         |

## **EDUCATION FUND | FINANCIAL FORECAST**

|                                      | Current Year-to-Date | Add: Anticipated<br>Revenues / Expenses | Annual Forecast   | Approved Annual Budget  | Variance Favorable /<br>(Unfavorable) | % of Budget |
|--------------------------------------|----------------------|-----------------------------------------|-------------------|-------------------------|---------------------------------------|-------------|
| REVENUES                             | Current rear-to-Date | Revenues / Expenses                     | Allitual Forecast | Approved Amilian Budget | (Offiavorable)                        | % or Budget |
| Local                                | \$2,861,369          | \$649,911                               | \$3,511,280       | \$400,000               | \$3,111,280                           | 715.34%     |
| Intermediate                         | \$0                  | \$0                                     | \$0               | \$0                     | \$0                                   |             |
| State                                | \$73,859,288         | \$32,417,565                            | \$106,276,853     | \$102,589,946           | \$3,686,907                           | 71.99%      |
| Federal                              | \$0                  | \$0                                     | \$0               | \$0                     | \$0                                   |             |
| Other Financing Sources/Income Items | \$0                  | \$0                                     | \$0               | \$0                     | \$0                                   |             |
| Transfers                            | \$0                  | \$0                                     | \$0               | \$0                     | \$0                                   |             |
| TOTAL REVENUE                        | \$76,720,657         | \$33,067,476                            | \$109,788,133     | \$102,989,946           | \$6,798,187                           | 74.49%      |
| EXPENDITURES*                        |                      |                                         |                   |                         |                                       |             |
| Salaries                             | \$43,155,236         | \$18,969,764                            | \$62,125,000      | \$61,707,503            | (\$417,497)                           | 69.94%      |
| Employee Benefits                    | \$15,195,042         | \$6,554,958                             | \$21,750,000      | \$28,062,780            | \$6,312,780                           | 54.15%      |
| Purchased Services                   | \$2,882,418          | \$2,617,582                             | \$5,500,000       | \$6,500,000             | \$1,000,000                           | 44.34%      |
| Supplies                             | \$1,116,846          | \$1,633,154                             | \$2,750,000       | \$5,164,794             | \$2,414,794                           | 21.62%      |
| Property                             | \$0                  | \$20,363                                | \$20,363          | \$7,068                 | (\$13,295)                            |             |
| Other Objects                        | \$46,556             | (\$21,556)                              | \$25,000          | \$120,635               | \$95,635                              | 38.59%      |
| Other Items                          | \$7,829,434          | \$3,077,034                             | \$10,906,468      | \$0                     | (\$10,906,468)                        | #DIV/0!     |
| Transfers Out                        | \$0                  | \$14,476,049                            | \$14,476,049      | \$13,285,703            | (\$1,190,346)                         |             |
| TOTAL EXPENDITURES                   | \$70,225,533         | \$47,327,347                            | \$117,552,880     | \$114,848,483           | (\$2,704,397)                         | 61.15%      |
| SURPLUS / (DEFICIT)                  | \$6,495,125          | (\$14,259,872)                          | (\$7,764,747)     | (\$11,858,537)          | \$4,093,790                           |             |
| BEGINNING FUND BALANCE               | \$18,644,741         |                                         |                   |                         |                                       |             |
| ENDING FUND BALANCE                  | \$25,139,866         |                                         |                   |                         |                                       |             |