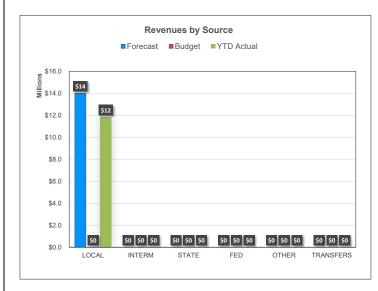

## **EDUCATION FUND | FINANCIAL FORECAST**

|                                      | Current Year-to-Date | Add: Anticipated<br>Revenues / Expenses | Annual Forecast   | Approved Annual Budget  | Variance Favorable /<br>(Unfavorable) | % of Budget |
|--------------------------------------|----------------------|-----------------------------------------|-------------------|-------------------------|---------------------------------------|-------------|
| REVENUES                             | Current rear-to-Date | Revenues / Expenses                     | Allitual Forecast | Approved Amilian Budget | (Offiavorable)                        | % or Budget |
| Local                                | \$2,861,369          | \$649,911                               | \$3,511,280       | \$400,000               | \$3,111,280                           | 715.34%     |
| Intermediate                         | \$0                  | \$0                                     | \$0               | \$0                     | \$0                                   |             |
| State                                | \$73,859,288         | \$32,417,565                            | \$106,276,853     | \$102,589,946           | \$3,686,907                           | 71.99%      |
| Federal                              | \$0                  | \$0                                     | \$0               | \$0                     | \$0                                   |             |
| Other Financing Sources/Income Items | \$0                  | \$0                                     | \$0               | \$0                     | \$0                                   |             |
| Transfers                            | \$0                  | \$0                                     | \$0               | \$0                     | \$0                                   |             |
| TOTAL REVENUE                        | \$76,720,657         | \$33,067,476                            | \$109,788,133     | \$102,989,946           | \$6,798,187                           | 74.49%      |
| EXPENDITURES*                        |                      |                                         |                   |                         |                                       |             |
| Salaries                             | \$43,155,236         | \$18,969,764                            | \$62,125,000      | \$61,707,503            | (\$417,497)                           | 69.94%      |
| Employee Benefits                    | \$15,195,042         | \$6,554,958                             | \$21,750,000      | \$28,062,780            | \$6,312,780                           | 54.15%      |
| Purchased Services                   | \$2,882,418          | \$2,617,582                             | \$5,500,000       | \$6,500,000             | \$1,000,000                           | 44.34%      |
| Supplies                             | \$1,116,846          | \$1,633,154                             | \$2,750,000       | \$5,164,794             | \$2,414,794                           | 21.62%      |
| Property                             | \$0                  | \$20,363                                | \$20,363          | \$7,068                 | (\$13,295)                            |             |
| Other Objects                        | \$46,556             | (\$21,556)                              | \$25,000          | \$120,635               | \$95,635                              | 38.59%      |
| Other Items                          | \$7,829,434          | \$3,077,034                             | \$10,906,468      | \$0                     | (\$10,906,468)                        | #DIV/0!     |
| Transfers Out                        | \$0                  | \$14,476,049                            | \$14,476,049      | \$13,285,703            | (\$1,190,346)                         |             |
| TOTAL EXPENDITURES                   | \$70,225,533         | \$47,327,347                            | \$117,552,880     | \$114,848,483           | (\$2,704,397)                         | 61.15%      |
| SURPLUS / (DEFICIT)                  | \$6,495,125          | (\$14,259,872)                          | (\$7,764,747)     | (\$11,858,537)          | \$4,093,790                           |             |
| BEGINNING FUND BALANCE               | \$18,644,741         |                                         |                   |                         |                                       |             |
| ENDING FUND BALANCE                  | \$25,139,866         |                                         |                   |                         |                                       |             |