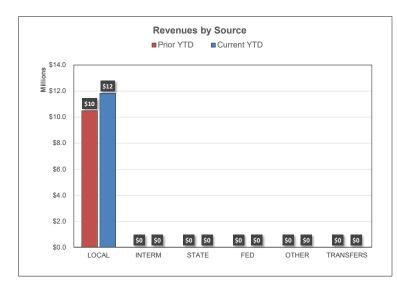

## **EDUCATION FUND | FINANCIAL COMPARISON ANALYSIS**

For the Period Ending August 31, 2024

|                                      | Prior Year to Date 1/1/2 | 3 - Prior Year Month Ending | FY 2023 Annual | Prior YTD % of |
|--------------------------------------|--------------------------|-----------------------------|----------------|----------------|
|                                      | 8/31/23                  | 8/31/2023                   | Budget         | Budget         |
| REVENUES                             |                          |                             |                |                |
| Local                                | \$3,196,665              | \$2,744,362                 | \$400,000      | 799.17%        |
| Intermediate                         | \$0                      | \$0                         | \$0            |                |
| State                                | \$69,835,278             | \$60,724,884                | \$104,639,462  | 66.74%         |
| Federal                              | \$0                      | \$0                         | \$0            |                |
| Other Financing Sources/Income Items | \$0                      | \$0                         | \$0            |                |
| Transfers                            | \$0                      | \$0                         | \$0            |                |
| TOTAL REVENUE                        | \$73,031,942             | \$63,469,246                | \$105,039,462  | 69.53%         |
|                                      |                          |                             |                |                |
| EXPENDITURES*                        |                          |                             |                |                |
| Salaries                             | \$39,634,001             | \$4,237,280                 | \$70,508,659   | 56.21%         |
| Employee Benefits                    | \$14,115,818             | \$1,401,715                 | \$26,148,226   | 53.98%         |
| Purchased Services                   | \$3,599,948              | \$69,104                    | \$8,557,468    | 42.07%         |
| Supplies                             | \$1,272,853              | \$93,176                    | \$2,854,928    | 44.58%         |
| Property                             | \$14,084                 | \$0                         | \$20,363       | 69.16%         |
| Other Objects                        | \$8,875                  | \$200                       | \$110,568      | 8.03%          |
| Other Items                          | \$0                      | \$0                         | \$0            |                |
| Transfers                            | \$9,626,039              | \$1,459,593                 | \$13,343,673   | 72.14%         |
| TOTAL EXPENDITURES                   | \$68,271,618             | \$7,261,068                 | \$121,543,885  | 56.17%         |
| SURPLUS / (DEFICIT)                  | \$4,760,324              | \$56,208,179                | (\$16,504,423) |                |
| BEGINNING FUND BALANCE               | \$16.771.061             |                             |                |                |
| ENDING FUND BALANCE                  |                          |                             |                |                |
| ENDING FUND BALANCE                  | \$21,531,385             |                             |                |                |

| Current Year to Date<br>1/1/24 - 8/31/24 | Current Year Month<br>Ending 8/31/2024 | FY 2024 Annual<br>Budget | Current YTD % of Budget |
|------------------------------------------|----------------------------------------|--------------------------|-------------------------|
|                                          |                                        |                          |                         |
| \$2,861,369                              | \$914,124                              | \$3,511,280              | 81.49%                  |
| \$0                                      | \$0                                    | \$0                      |                         |
| \$73,859,288                             | \$18,688,625                           | \$106,276,853            | 69.50%                  |
| \$0                                      | \$0                                    | \$0                      |                         |
| \$0                                      | \$0                                    | \$0                      |                         |
| \$0                                      | \$0                                    | \$0                      |                         |
| \$76,720,657                             | \$19,602,749                           | \$109,788,133            | 69.88%                  |
|                                          |                                        |                          |                         |
| \$43,155,236                             | \$4,492,165                            | \$62,125,000             | 69.47%                  |
| \$15,195,042                             | \$1,467,112                            | \$21,750,000             | 69.86%                  |
| \$2,882,418                              | \$99,252                               | \$5,500,000              | 52.41%                  |
| \$1,116,846                              | \$68,466                               | \$2,750,000              | 40.61%                  |
| \$0                                      | \$0                                    | \$20,363                 | 0.00%                   |
| \$46,556                                 | \$996                                  | \$25,000                 | 186.22%                 |
| \$7,829,434                              | \$2,042,642                            | \$10,906,468             | 71.79%                  |
| \$0                                      | \$0                                    | \$14,476,049             | 0.00%                   |
| \$70,225,533                             | \$8,170,634                            | \$117,552,880            | 59.74%                  |
| \$6,495,125                              | \$11,432,115                           | (\$7,764,747)            |                         |
| \$18,644,741                             |                                        |                          |                         |
| \$25.139.866                             |                                        |                          |                         |