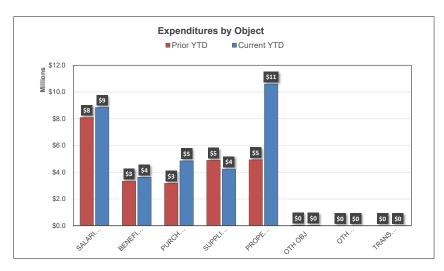

## **EDUCATION FUND | FINANCIAL COMPARISON ANALYSIS**

For the Period Ending August 31, 2024

|                                      | Prior Year to Date 1/1/2 | 3 - Prior Year Month Ending | FY 2023 Annual | Prior YTD % of |
|--------------------------------------|--------------------------|-----------------------------|----------------|----------------|
|                                      | 8/31/23                  | 8/31/2023                   | Budget         | Budget         |
| REVENUES                             |                          |                             |                |                |
| Local                                | \$3,196,665              | \$2,744,362                 | \$400,000      | 799.17%        |
| Intermediate                         | \$0                      | \$0                         | \$0            |                |
| State                                | \$69,835,278             | \$60,724,884                | \$104,639,462  | 66.74%         |
| Federal                              | \$0                      | \$0                         | \$0            |                |
| Other Financing Sources/Income Items | \$0                      | \$0                         | \$0            |                |
| Transfers                            | \$0                      | \$0                         | \$0            |                |
| TOTAL REVENUE                        | \$73,031,942             | \$63,469,246                | \$105,039,462  | 69.53%         |
|                                      |                          |                             |                |                |
| EXPENDITURES*                        |                          |                             |                |                |
| Salaries                             | \$39,634,001             | \$4,237,280                 | \$70,508,659   | 56.21%         |
| Employee Benefits                    | \$14,115,818             | \$1,401,715                 | \$26,148,226   | 53.98%         |
| Purchased Services                   | \$3,599,948              | \$69,104                    | \$8,557,468    | 42.07%         |
| Supplies                             | \$1,272,853              | \$93,176                    | \$2,854,928    | 44.58%         |
| Property                             | \$14,084                 | \$0                         | \$20,363       | 69.16%         |
| Other Objects                        | \$8,875                  | \$200                       | \$110,568      | 8.03%          |
| Other Items                          | \$0                      | \$0                         | \$0            |                |
| Transfers                            | \$9,626,039              | \$1,459,593                 | \$13,343,673   | 72.14%         |
| TOTAL EXPENDITURES                   | \$68,271,618             | \$7,261,068                 | \$121,543,885  | 56.17%         |
| SURPLUS / (DEFICIT)                  | \$4,760,324              | \$56,208,179                | (\$16,504,423) |                |
| BEGINNING FUND BALANCE               | \$16.771.061             |                             |                |                |
| ENDING FUND BALANCE                  |                          |                             |                |                |
| ENDING FUND BALANCE                  | \$21,531,385             |                             |                |                |

| Current Year to Date<br>1/1/24 - 8/31/24 | Current Year Month<br>Ending 8/31/2024 | FY 2024 Annual<br>Budget | Current YTD % of Budget |
|------------------------------------------|----------------------------------------|--------------------------|-------------------------|
|                                          |                                        |                          |                         |
| \$2,861,369                              | \$914,124                              | \$3,511,280              | 81.49%                  |
| \$0                                      | \$0                                    | \$0                      |                         |
| \$73,859,288                             | \$18,688,625                           | \$106,276,853            | 69.50%                  |
| \$0                                      | \$0                                    | \$0                      |                         |
| \$0                                      | \$0                                    | \$0                      |                         |
| \$0                                      | \$0                                    | \$0                      |                         |
| \$76,720,657                             | \$19,602,749                           | \$109,788,133            | 69.88%                  |
|                                          |                                        |                          |                         |
| \$43,155,236                             | \$4,492,165                            | \$62,125,000             | 69.47%                  |
| \$15,195,042                             | \$1,467,112                            | \$21,750,000             | 69.86%                  |
| \$2,882,418                              | \$99,252                               | \$5,500,000              | 52.41%                  |
| \$1,116,846                              | \$68,466                               | \$2,750,000              | 40.61%                  |
| \$0                                      | \$0                                    | \$20,363                 | 0.00%                   |
| \$46,556                                 | \$996                                  | \$25,000                 | 186.22%                 |
| \$7,829,434                              | \$2,042,642                            | \$10,906,468             | 71.79%                  |
| \$0                                      | \$0                                    | \$14,476,049             | 0.00%                   |
| \$70,225,533                             | \$8,170,634                            | \$117,552,880            | 59.74%                  |
| \$6,495,125                              | \$11,432,115                           | (\$7,764,747)            |                         |
| \$18,644,741                             |                                        |                          |                         |
| \$25.139.866                             |                                        |                          |                         |