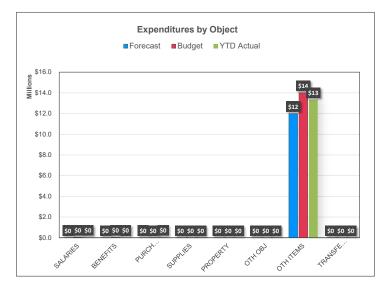

## **EDUCATION FUND | FINANCIAL FORECAST**

|                                      | Current Year-to-Date | Add: Anticipated<br>Revenues / Expenses | Annual Forecast   | Approved Annual Budget  | Variance Favorable /<br>(Unfavorable) | % of Budget |
|--------------------------------------|----------------------|-----------------------------------------|-------------------|-------------------------|---------------------------------------|-------------|
| REVENUES                             | Current rear-to-Date | Revenues / Expenses                     | Allitual Forecast | Approved Amilian Budget | (Offiavorable)                        | % or Budget |
| Local                                | \$2,861,369          | \$649,911                               | \$3,511,280       | \$400,000               | \$3,111,280                           | 715.34%     |
| Intermediate                         | \$0                  | \$0                                     | \$0               | \$0                     | \$0                                   |             |
| State                                | \$73,859,288         | \$32,417,565                            | \$106,276,853     | \$102,589,946           | \$3,686,907                           | 71.99%      |
| Federal                              | \$0                  | \$0                                     | \$0               | \$0                     | \$0                                   |             |
| Other Financing Sources/Income Items | \$0                  | \$0                                     | \$0               | \$0                     | \$0                                   |             |
| Transfers                            | \$0                  | \$0                                     | \$0               | \$0                     | \$0                                   |             |
| TOTAL REVENUE                        | \$76,720,657         | \$33,067,476                            | \$109,788,133     | \$102,989,946           | \$6,798,187                           | 74.49%      |
| EXPENDITURES*                        |                      |                                         |                   |                         |                                       |             |
| Salaries                             | \$43,155,236         | \$18,969,764                            | \$62,125,000      | \$61,707,503            | (\$417,497)                           | 69.94%      |
| Employee Benefits                    | \$15,195,042         | \$6,554,958                             | \$21,750,000      | \$28,062,780            | \$6,312,780                           | 54.15%      |
| Purchased Services                   | \$2,882,418          | \$2,617,582                             | \$5,500,000       | \$6,500,000             | \$1,000,000                           | 44.34%      |
| Supplies                             | \$1,116,846          | \$1,633,154                             | \$2,750,000       | \$5,164,794             | \$2,414,794                           | 21.62%      |
| Property                             | \$0                  | \$20,363                                | \$20,363          | \$7,068                 | (\$13,295)                            |             |
| Other Objects                        | \$46,556             | (\$21,556)                              | \$25,000          | \$120,635               | \$95,635                              | 38.59%      |
| Other Items                          | \$7,829,434          | \$3,077,034                             | \$10,906,468      | \$0                     | (\$10,906,468)                        | #DIV/0!     |
| Transfers Out                        | \$0                  | \$14,476,049                            | \$14,476,049      | \$13,285,703            | (\$1,190,346)                         |             |
| TOTAL EXPENDITURES                   | \$70,225,533         | \$47,327,347                            | \$117,552,880     | \$114,848,483           | (\$2,704,397)                         | 61.15%      |
| SURPLUS / (DEFICIT)                  | \$6,495,125          | (\$14,259,872)                          | (\$7,764,747)     | (\$11,858,537)          | \$4,093,790                           |             |
| BEGINNING FUND BALANCE               | \$18,644,741         |                                         |                   |                         |                                       |             |
| ENDING FUND BALANCE                  | \$25,139,866         |                                         |                   |                         |                                       |             |