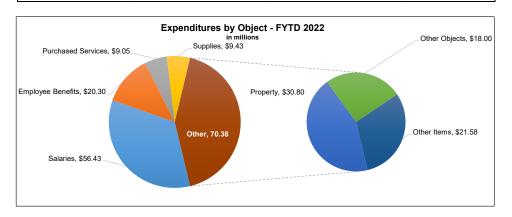

|                                      |    | <u>c</u>             | ОМЕ | PARATIVE ANALYSI | <u>s</u>      |
|--------------------------------------|----|----------------------|-----|------------------|---------------|
|                                      |    | All Funds<br>FY 2023 | All | Funds FY<br>2024 | % Incr/(Decr) |
| REVENUES                             |    |                      |     |                  |               |
| Local                                | \$ | 53,684,913.89        | \$  | 55,973,483.80    | 4.26%         |
| Intermediate                         |    | \$638                |     | \$600            | (5.88%)       |
| State                                |    | \$70,366,021         |     | \$74,317,460     | 5.62%         |
| Federal                              |    | \$13,977,252         |     | \$6,573,804      | (52.97%)      |
| Other Financing Sources/Income Items |    | \$2,217,878          |     | \$7,890,892      | 255.79%       |
| Transfers In                         |    | \$0                  |     | \$0              |               |
| TOTAL REVENUE                        |    | \$140,246,702        |     | \$144,756,239    | 3.22%         |
| EVENDITUES                           |    |                      |     |                  |               |
| EXPENDITURES Salaries                | \$ | 52,719,488.46        | \$  | 56,431,635.64    | 7.04%         |
| Employee Benefits                    | _  | \$19,022,167         | _   | \$20,304,100     | 6.74%         |
| Purchased Services                   |    | \$8,004,002          |     | \$9,045,334      | 13.01%        |
| Supplies                             |    | \$12,406,438         |     | \$9,430,039      | (23.99%)      |
| Property                             |    | \$44,026,161         |     | \$30,795,081     | (30.05%)      |
| Other Objects                        |    | \$14,730,844         |     | \$17,999,393     | 22.19%        |
| Other Items                          |    | \$12,970,849         |     | \$21,584,472     | 66.41%        |
| Transfers Out                        |    | \$0                  |     | \$0              |               |
| TOTAL EXPENDITURES                   |    | \$163,879,948        |     | \$165,590,056    | 1.04%         |
| SURPLUS / (DEFICIT)                  |    | (23,633,246)         |     | (20,833,817)     |               |
| FUND BALANCE                         |    |                      |     |                  |               |
| Beginning of Period                  |    | \$160,223,939        |     | \$123,498,056    | (22.92%)      |
| End of Period                        |    | \$136,590,693        |     | \$102,664,240    | (24.84%)      |
|                                      |    |                      |     |                  |               |