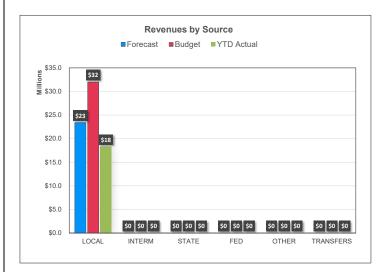

## **EDUCATION FUND | FINANCIAL FORECAST**

|                                      | Current Year-to-Date | Add: Anticipated<br>Revenues / Expenses | Annual Forecast   | Approved Annual Budget  | Variance Favorable /<br>(Unfavorable) | % of Budget |
|--------------------------------------|----------------------|-----------------------------------------|-------------------|-------------------------|---------------------------------------|-------------|
| REVENUES                             | Current rear-to-Date | Revenues / Expenses                     | Allitual Forecast | Approved Amilian Budget | (Offiavorable)                        | % or Budget |
| Local                                | \$2,861,369          | \$649,911                               | \$3,511,280       | \$400,000               | \$3,111,280                           | 715.34%     |
| Intermediate                         | \$0                  | \$0                                     | \$0               | \$0                     | \$0                                   |             |
| State                                | \$73,859,288         | \$32,417,565                            | \$106,276,853     | \$102,589,946           | \$3,686,907                           | 71.99%      |
| Federal                              | \$0                  | \$0                                     | \$0               | \$0                     | \$0                                   |             |
| Other Financing Sources/Income Items | \$0                  | \$0                                     | \$0               | \$0                     | \$0                                   |             |
| Transfers                            | \$0                  | \$0                                     | \$0               | \$0                     | \$0                                   |             |
| TOTAL REVENUE                        | \$76,720,657         | \$33,067,476                            | \$109,788,133     | \$102,989,946           | \$6,798,187                           | 74.49%      |
| EXPENDITURES*                        |                      |                                         |                   |                         |                                       |             |
| Salaries                             | \$43,155,236         | \$18,969,764                            | \$62,125,000      | \$61,707,503            | (\$417,497)                           | 69.94%      |
| Employee Benefits                    | \$15,195,042         | \$6,554,958                             | \$21,750,000      | \$28,062,780            | \$6,312,780                           | 54.15%      |
| Purchased Services                   | \$2,882,418          | \$2,617,582                             | \$5,500,000       | \$6,500,000             | \$1,000,000                           | 44.34%      |
| Supplies                             | \$1,116,846          | \$1,633,154                             | \$2,750,000       | \$5,164,794             | \$2,414,794                           | 21.62%      |
| Property                             | \$0                  | \$20,363                                | \$20,363          | \$7,068                 | (\$13,295)                            |             |
| Other Objects                        | \$46,556             | (\$21,556)                              | \$25,000          | \$120,635               | \$95,635                              | 38.59%      |
| Other Items                          | \$7,829,434          | \$3,077,034                             | \$10,906,468      | \$0                     | (\$10,906,468)                        | #DIV/0!     |
| Transfers Out                        | \$0                  | \$14,476,049                            | \$14,476,049      | \$13,285,703            | (\$1,190,346)                         |             |
| TOTAL EXPENDITURES                   | \$70,225,533         | \$47,327,347                            | \$117,552,880     | \$114,848,483           | (\$2,704,397)                         | 61.15%      |
| SURPLUS / (DEFICIT)                  | \$6,495,125          | (\$14,259,872)                          | (\$7,764,747)     | (\$11,858,537)          | \$4,093,790                           |             |
| BEGINNING FUND BALANCE               | \$18,644,741         |                                         |                   |                         |                                       |             |
| ENDING FUND BALANCE                  | \$25,139,866         |                                         |                   |                         |                                       |             |