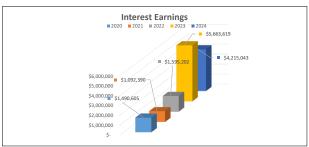

|           | lr              | nte | rest Ear  | nir | igs       |                 |                 |
|-----------|-----------------|-----|-----------|-----|-----------|-----------------|-----------------|
|           | 2020            |     | 2021      |     | 2022      | 2023            | 2024            |
| January   | \$<br>119,828   | \$  | 69,442    | \$  | 174,483   | \$<br>607,314   | \$<br>867,296   |
| February  | \$<br>6,406     | \$  | 94,414    | \$  | 40,546    | \$<br>245,513   | \$<br>640,370   |
| March     | \$<br>120,086   | \$  | 136,387   | \$  | 52,577    | \$<br>305,212   | \$<br>374,762   |
| April     | \$<br>50,703    | \$  | 39,308    | \$  | 66,431    | \$<br>340,487   | \$<br>338,490   |
| May       | \$<br>129,827   | \$  | 115,211   | \$  | 8,810     | \$<br>418,265   | \$<br>666,703   |
| June      | \$<br>24,867    | \$  | 40,076    | \$  | 164,884   | \$<br>479,600   | \$<br>294,481   |
| July      | \$<br>210,365   | \$  | 98,964    | \$  | 163,234   | \$<br>268,985   | \$<br>273,847   |
| August    | \$<br>198,060   | \$  | 49,298    | \$  | 10,698    | \$<br>811,182   | \$<br>759,096   |
| September | \$<br>185,709   | \$  | 107,171   | \$  | 380,417   | \$<br>495,579   |                 |
| October   | \$<br>53,297    | \$  | 127,946   | \$  | 291,671   | \$<br>356,329   |                 |
| November  | \$<br>38,789    | \$  | 43,304    | \$  | 229,803   | \$<br>1,104,482 |                 |
| December  | \$<br>352,667   | \$  | 170,867   | \$  | 11,647    | \$<br>230,671   |                 |
| Total     | \$<br>1,490,605 | \$  | 1,092,390 | \$  | 1,595,202 | \$<br>5,663,619 | \$<br>4,215,043 |